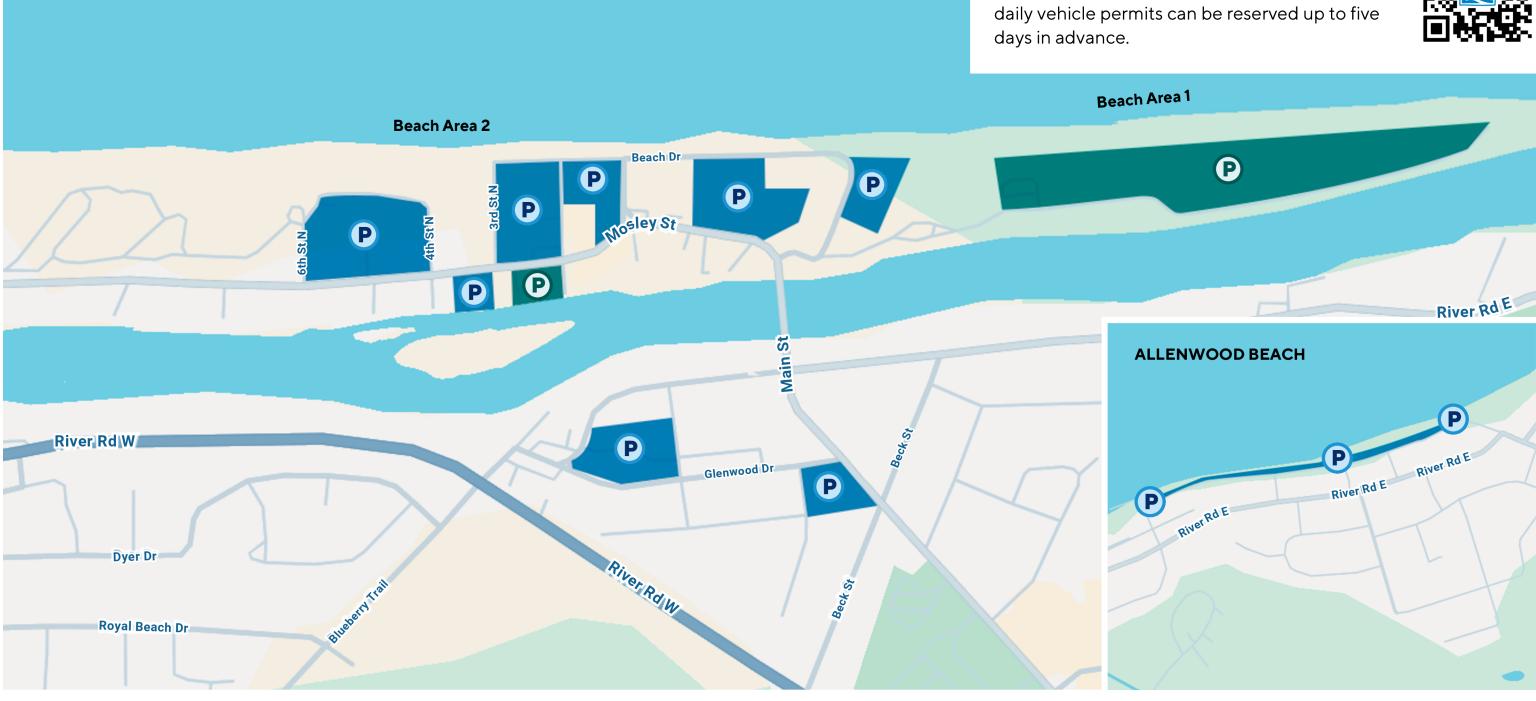

**BEACH AREA 1 & 2** 

### **VISITING WASAGA BEACH?**

Wasaga Beach offers municipal and provincial parking lots. Hourly and annual parking permits are available online for visitors and seasonal guests, making parking more convenient.

Municipal and provincial park permits are NOT interchangeable. Not all Municipal Parking Lots may be available during special events. To ensure entry to Provincial Park lots, daily vehicle permits can be reserved up to five days in advance.

## MUNICIPAL LOTS

#### **PROVINCIAL LOTS**