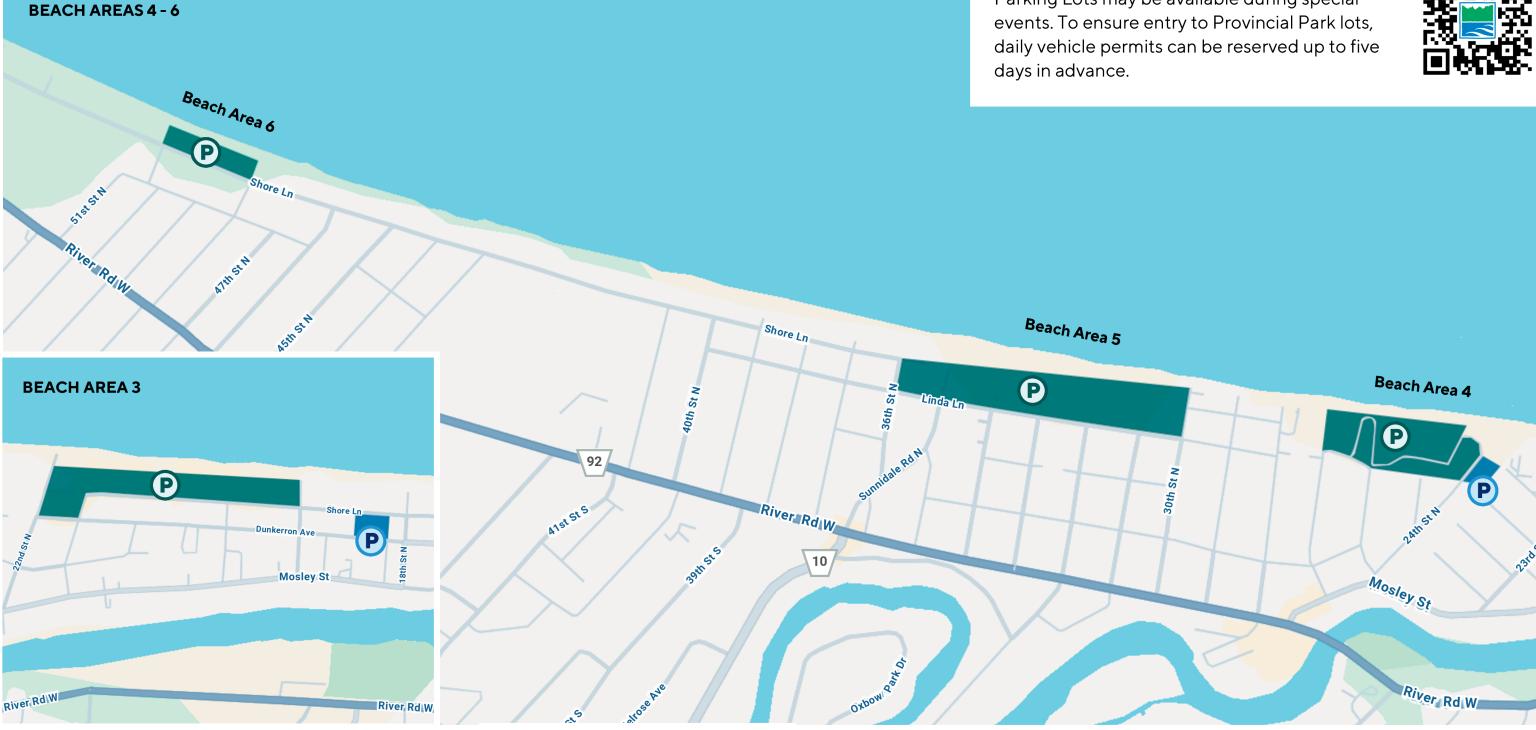

### **VISITING WASAGA BEACH?**

Wasaga Beach offers municipal and provincial parking lots. Hourly and annual parking permits are available online for visitors and seasonal guests, making parking more convenient.

Municipal and provincial park permits are NOT interchangeable. Not all Municipal Parking Lots may be available during special

### **MUNICIPAL LOTS**

#### **PROVINCIAL LOTS**