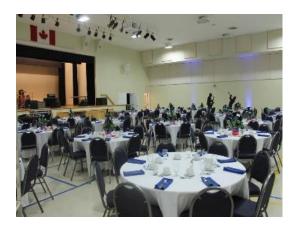

ROOM NAME: WASAGA RECPLEX – HALL #1A

OCCUPANT LOAD: 250 - 450 PERSONS

DIMENSIONS: 80' X 53' - 4240 SQUARE FEET

FLOOR TYPE: TILE

POTENTIAL USES: Weddings, Programs, Theatre, Christmas Parties,

Dances. Fundraisers

AMENITIES: State of the art kitchen, up to date sound system,

projector/w 16' x 12' screen, round/rectangle

tables/w chairs, large stage

- Socan fees applicable where music is being played
- All licensed events must obtain a liquor license and adhere to the Municipal Alcohol Policy (MAP)