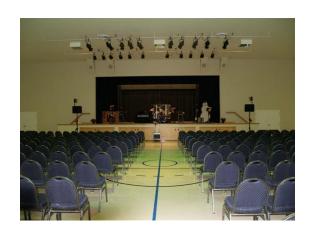

ROOM NAME: WASAGA RECPLEX – HALL #1A

OCCUPANT LOAD: 250 - 450 PERSONS

DIMENSIONS: 80' X 53' - 4240 SQUARE FEET

FLOOR TYPE: TILE

POTENTIAL USES: Weddings, Programs, Theatre, Christmas Parties,

Dances. Fundraisers

AMENITIES: State of the art kitchen, up to date sound system,

projector/w 16' x 12' screen, round/rectangle

tables/w chairs, large stage

- Socan fees applicable where music is being played
- All licensed events must obtain a liquor license and adhere to the Municipal Alcohol Policy (MAP)