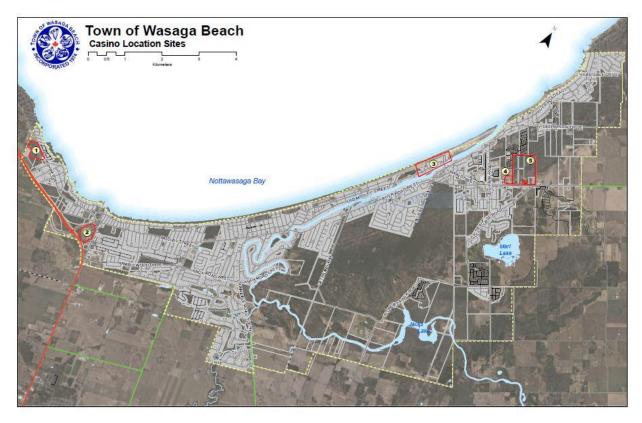

The town has five sites suitable for a casino.

The sites are as follows:

- 1. Beachwood Drive (old Highway 26), Collingwood Airport Road and Mosley Street.
- 2. Fairgrounds Road at Beachwood Drive (old Highway 26).
- 3. 489 River Road West
- 4. 550 River Road West
- 5. Town-owned land at the beachfront.

Beachwood Road and Mosley Street

Wasaga Beach - Web Map

Wasaga Beach - Web Map

This map, either in whole or in part, may not be reproduced without the written authority from 0 The corporation of the Caury of Sincee. This map is intended for periodal use, has been produced using data from a variety of sources and may not be current or accurate. Podiced (in part) funder license from: 1:4,514 0 0.05 0.1 0.2 km Casino sites map \*including beachfront