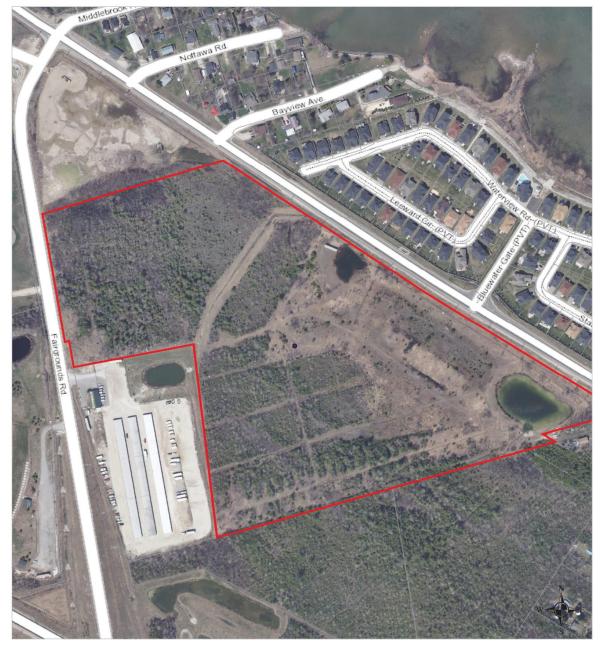

The town has five sites suitable for a casino.

The sites are as follows:

- 1. Beachwood Drive (old Highway 26), Collingwood Airport Road and Mosley Street.
- 2. Fairgrounds Road at Beachwood Drive (old Highway 26).
- 3. 489 River Road West
- 4. 550 River Road West
- 5. Town-owned land at the beachfront.