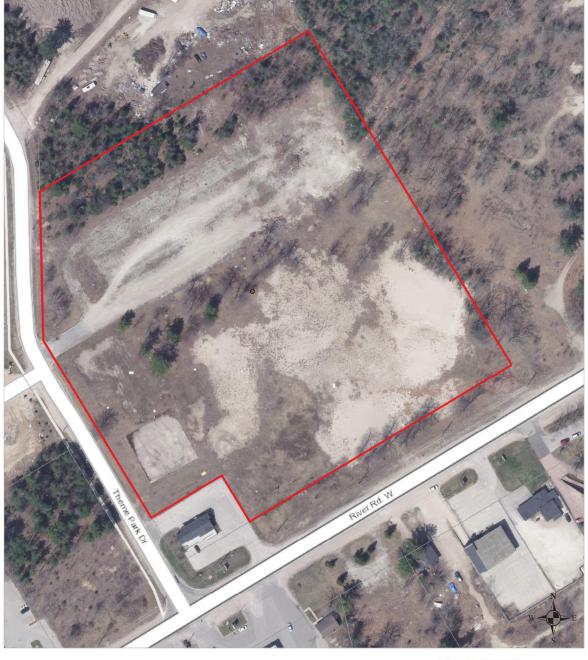

The town has five sites suitable for a casino.

The sites are as follows:

- 1. Beachwood Drive (old Highway 26), Collingwood Airport Road and Mosley Street.
- 2. Fairgrounds Road at Beachwood Drive (old Highway 26).
- 3. 489 River Road West
- 4. 550 River Road West
- 5. Town-owned land at the beachfront.

Beachwood Road and Mosley Street

Wasaga Beach - Web Map

Wasaga Beach - Web Map

This map, either in whole or in part, may not be reproduced without the written authority from 0 The corporation of the Caury of Sincee. This map is intended for periodal use, has been produced using data from a variety of sources and may not be current or accurate. Podiced (in part) funder license from: 1:4,514 0 0.05 0.1 0.2 km Casino sites map \*including beachfront