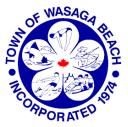

The town has five sites suitable for a casino.

The sites are as follows:

- 1. Beachwood Drive (old Highway 26), Collingwood Airport Road and Mosley Street.
- 2. Fairgrounds Road at Beachwood Drive (old Highway 26).
- 3. 489 River Road West
- 4. 550 River Road West
- 5. Town-owned land at the beachfront.

Gateway is now reviewing the sites to determine which best suits its needs. There will be a formal announcement made when the site is chosen.

## Town of Wasaga Beach

| This map, either in whole or in part, may not be reproduced without the written authority from<br>© The Corporation of the County of Simcoe.<br>This map is intended for personal use, has been produced using data from a variety of sources |   | Ja    | anuary 30 | ), 2019 | The Town of<br>WASAGA<br>BEACH |  |
|-----------------------------------------------------------------------------------------------------------------------------------------------------------------------------------------------------------------------------------------------|---|-------|-----------|---------|--------------------------------|--|
| and may not be current or accurate.<br>Produced (in part) under license from:<br>© Her Majeart the Queen in Right of Canada, Department of Natural Resources:<br>© Queens Printer, Ontario Ministry of Natural Resources:                     |   |       | 1:9,028   |         |                                |  |
| © Teranet Enterprises Inc. and Its suppliers:<br>© Members of the Ontario Geospatial Data Exchange.<br>All rights reserved. THIS IS NOT A PLAN OF SURVEY.                                                                                     | 0 | 0.125 | 0.25      |         | 0.5 km                         |  |