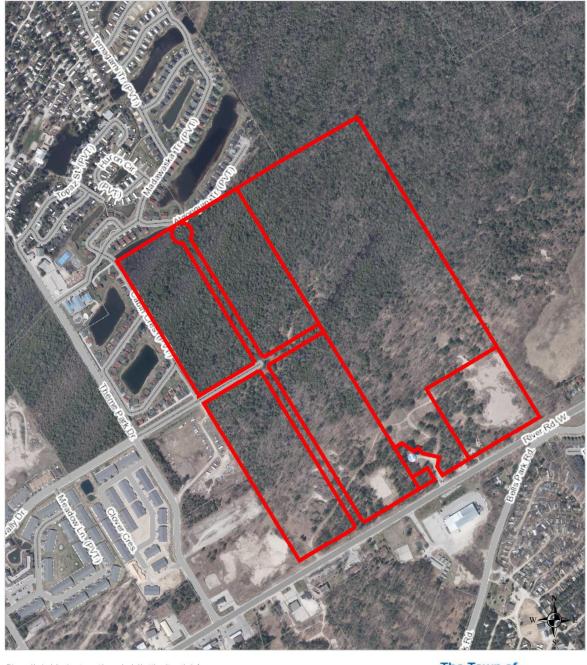

The town has five sites suitable for a casino.

The sites are as follows:

- 1. Beachwood Drive (old Highway 26), Collingwood Airport Road and Mosley Street.
- 2. Fairgrounds Road at Beachwood Drive (old Highway 26).
- 3. 489 River Road West
- 4. 550 River Road West
- 5. Town-owned land at the beachfront.

Gateway is now reviewing the sites to determine which best suits its needs. There will be a formal announcement made when the site is chosen.

## Wasaga Beach - Web Map

| This map, either in whole or in part, may not be reproduced without the written authority from<br>© The Corporation of the County of Simcoe.<br>This map is intended for personal use, has been produced using data from a variety of sources |   | Ja   | anuary 30 | , 2019  | The Town of<br>WASAGA<br>BEACH |
|-----------------------------------------------------------------------------------------------------------------------------------------------------------------------------------------------------------------------------------------------|---|------|-----------|---------|--------------------------------|
| and may not be current or accurate.<br>Produced (in part) under license from:<br>© Her Majesythe Queen in Right of Canada, Department of Natural Resources:<br>© Queens Printer, Ontario Ministry of Natural Resources:                       |   |      | 1:2,257   |         |                                |
| © Teranet Enterprises inc. and its suppliers:<br>© Members of the Ontario Geospatial Data Exchange.<br>All rights reserved. THIS IS NOT A PLAN OF SURVEY.                                                                                     | 0 | 0.03 | 0.06      | 0.12 km |                                |