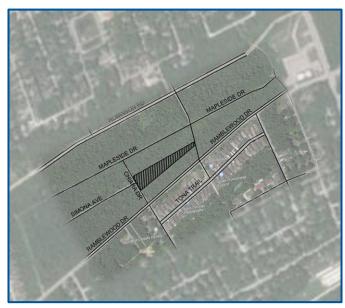

## PUBLIC NOTICE

\*SITE LOCATION MAP

\*NOTE: Before the presentation begins, an online survey will be distributed to all participants. We would greatly appreciate it if you could share your feedback.

Prepared by: HKLA – Henry Kortekaas & Associates Inc.

## NEW RAMBLEWOOD DRIVE AREA NEIGHBOURHOOD PARK

The Corporation of the Town of Wasaga Beach (Public Works Department | Parks Division) has retained HKLA (Henry Kortekass & Associates Inc.) to develop a new neighbourhood park located in the new Zancor Homes — Ramblewood Drive residential subdivision. The park block has a distinctive triangular shape and encompasses approximately 1.0 hectare. Our primary objective is to design a new park that not only meets the necessary service standards for the local neighborhoods but also enriches the community's amenities.