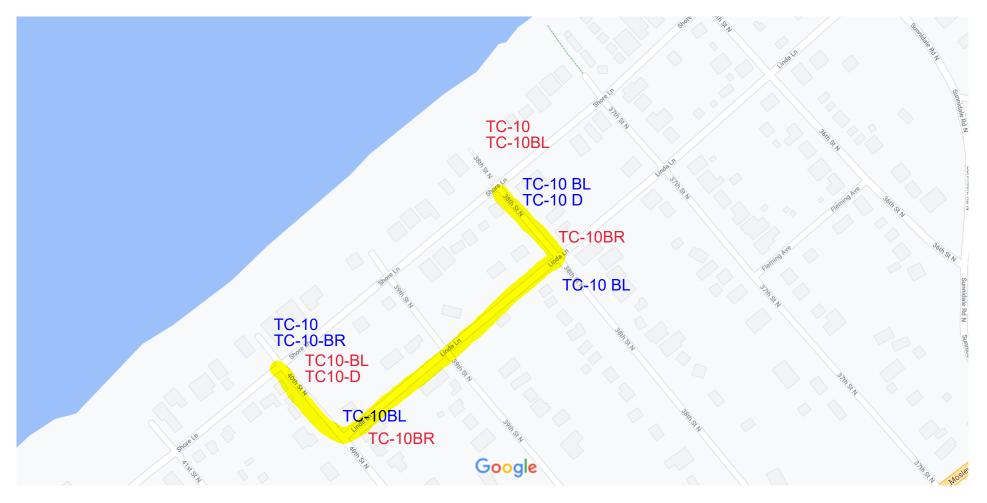

## Re: Notice of Road Closure (Local Traffic Only)

Please be advised of a temporary road closure on Shore Lane between the 40<sup>th</sup> St N and 38<sup>th</sup> St N, as well as temporary closure of 39<sup>th</sup> St N from Shore Lane to Linda Lane, to facilitate the installation of drainage improvements.

**Location:** Shore Lane between 40<sup>th</sup> St N and 38<sup>th</sup> St N, and

38<sup>th</sup> St N between Shore Lane and Linda Lane.

Nature of Construction: Storm Sewer Improvements, Curb and Asphalt

Contact Name: Jonathan Uylenbroek

Phone: 705-718-2787

Please note, traffic control and associated detour signage will be in accordance with the attached key plan / Traffic Control Plan, as prepared by Leading Edge Earthworks.

## Google Maps

Map data ©2021 Google 20 m ■

Red indicates westbound traffic

Blue indicates eastbound traffic