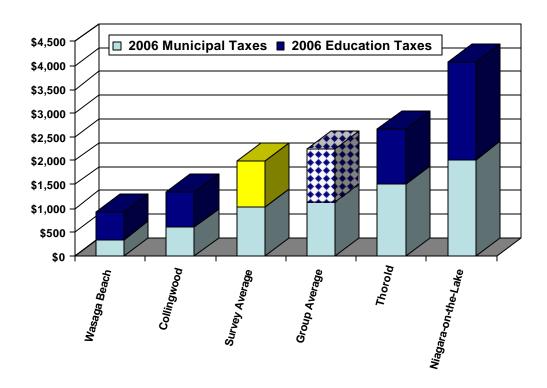

## **Table of Contents**

|     | PAGE   |                                                                                                                                                                                                                                                                                                                                                                                                                                                                                                                                                                                                                                                                                                                                                                                                                                                                                                                                                                                                                                                                                                                                                                                                                                                                                                                                                                                                                                                                                                                                                                                                                                                                                                                                                                                                                                                                                                                                                                                                                                                                                                                           |
|-----|--------|---------------------------------------------------------------------------------------------------------------------------------------------------------------------------------------------------------------------------------------------------------------------------------------------------------------------------------------------------------------------------------------------------------------------------------------------------------------------------------------------------------------------------------------------------------------------------------------------------------------------------------------------------------------------------------------------------------------------------------------------------------------------------------------------------------------------------------------------------------------------------------------------------------------------------------------------------------------------------------------------------------------------------------------------------------------------------------------------------------------------------------------------------------------------------------------------------------------------------------------------------------------------------------------------------------------------------------------------------------------------------------------------------------------------------------------------------------------------------------------------------------------------------------------------------------------------------------------------------------------------------------------------------------------------------------------------------------------------------------------------------------------------------------------------------------------------------------------------------------------------------------------------------------------------------------------------------------------------------------------------------------------------------------------------------------------------------------------------------------------------------|
| TAB | NUMBER | DESCRIPTION                                                                                                                                                                                                                                                                                                                                                                                                                                                                                                                                                                                                                                                                                                                                                                                                                                                                                                                                                                                                                                                                                                                                                                                                                                                                                                                                                                                                                                                                                                                                                                                                                                                                                                                                                                                                                                                                                                                                                                                                                                                                                                               |
| IAD | NOMBER | DECOM: HOW                                                                                                                                                                                                                                                                                                                                                                                                                                                                                                                                                                                                                                                                                                                                                                                                                                                                                                                                                                                                                                                                                                                                                                                                                                                                                                                                                                                                                                                                                                                                                                                                                                                                                                                                                                                                                                                                                                                                                                                                                                                                                                                |
|     |        | EXECUTIVE SUMMARY                                                                                                                                                                                                                                                                                                                                                                                                                                                                                                                                                                                                                                                                                                                                                                                                                                                                                                                                                                                                                                                                                                                                                                                                                                                                                                                                                                                                                                                                                                                                                                                                                                                                                                                                                                                                                                                                                                                                                                                                                                                                                                         |
| 1   | 1      | INTRODUCTION                                                                                                                                                                                                                                                                                                                                                                                                                                                                                                                                                                                                                                                                                                                                                                                                                                                                                                                                                                                                                                                                                                                                                                                                                                                                                                                                                                                                                                                                                                                                                                                                                                                                                                                                                                                                                                                                                                                                                                                                                                                                                                              |
| 2   | 7      | MUNICIPAL PROFILE                                                                                                                                                                                                                                                                                                                                                                                                                                                                                                                                                                                                                                                                                                                                                                                                                                                                                                                                                                                                                                                                                                                                                                                                                                                                                                                                                                                                                                                                                                                                                                                                                                                                                                                                                                                                                                                                                                                                                                                                                                                                                                         |
|     |        | Population Statistics (1996-estimated 2005)                                                                                                                                                                                                                                                                                                                                                                                                                                                                                                                                                                                                                                                                                                                                                                                                                                                                                                                                                                                                                                                                                                                                                                                                                                                                                                                                                                                                                                                                                                                                                                                                                                                                                                                                                                                                                                                                                                                                                                                                                                                                               |
|     |        | Land Area and Density                                                                                                                                                                                                                                                                                                                                                                                                                                                                                                                                                                                                                                                                                                                                                                                                                                                                                                                                                                                                                                                                                                                                                                                                                                                                                                                                                                                                                                                                                                                                                                                                                                                                                                                                                                                                                                                                                                                                                                                                                                                                                                     |
|     |        | Assessment Per Capita     Change in University to I Assessment 2002 2005                                                                                                                                                                                                                                                                                                                                                                                                                                                                                                                                                                                                                                                                                                                                                                                                                                                                                                                                                                                                                                                                                                                                                                                                                                                                                                                                                                                                                                                                                                                                                                                                                                                                                                                                                                                                                                                                                                                                                                                                                                                  |
|     |        | Change in Unweighted Assessment 2003-2006     Assessment Composition By Class                                                                                                                                                                                                                                                                                                                                                                                                                                                                                                                                                                                                                                                                                                                                                                                                                                                                                                                                                                                                                                                                                                                                                                                                                                                                                                                                                                                                                                                                                                                                                                                                                                                                                                                                                                                                                                                                                                                                                                                                                                             |
|     |        | <ul> <li>Assessment Composition By Class</li> <li>Consolidated Unweighted Assessment (Residential vs. Non-Residential)</li> </ul>                                                                                                                                                                                                                                                                                                                                                                                                                                                                                                                                                                                                                                                                                                                                                                                                                                                                                                                                                                                                                                                                                                                                                                                                                                                                                                                                                                                                                                                                                                                                                                                                                                                                                                                                                                                                                                                                                                                                                                                         |
|     |        | Shift in Tax Burden—Unweighted to Weighted Residential Assessment                                                                                                                                                                                                                                                                                                                                                                                                                                                                                                                                                                                                                                                                                                                                                                                                                                                                                                                                                                                                                                                                                                                                                                                                                                                                                                                                                                                                                                                                                                                                                                                                                                                                                                                                                                                                                                                                                                                                                                                                                                                         |
|     |        | Building Permit Values/Activity                                                                                                                                                                                                                                                                                                                                                                                                                                                                                                                                                                                                                                                                                                                                                                                                                                                                                                                                                                                                                                                                                                                                                                                                                                                                                                                                                                                                                                                                                                                                                                                                                                                                                                                                                                                                                                                                                                                                                                                                                                                                                           |
| 3   | 37     | MUNICIPAL FINANCIAL INDICATORS                                                                                                                                                                                                                                                                                                                                                                                                                                                                                                                                                                                                                                                                                                                                                                                                                                                                                                                                                                                                                                                                                                                                                                                                                                                                                                                                                                                                                                                                                                                                                                                                                                                                                                                                                                                                                                                                                                                                                                                                                                                                                            |
|     |        | Net Municipal Levy Per Capita                                                                                                                                                                                                                                                                                                                                                                                                                                                                                                                                                                                                                                                                                                                                                                                                                                                                                                                                                                                                                                                                                                                                                                                                                                                                                                                                                                                                                                                                                                                                                                                                                                                                                                                                                                                                                                                                                                                                                                                                                                                                                             |
|     |        | Net Municipal Levy Per \$100,000 of Assessment                                                                                                                                                                                                                                                                                                                                                                                                                                                                                                                                                                                                                                                                                                                                                                                                                                                                                                                                                                                                                                                                                                                                                                                                                                                                                                                                                                                                                                                                                                                                                                                                                                                                                                                                                                                                                                                                                                                                                                                                                                                                            |
|     |        | Reserves as a % of Total Expenditures                                                                                                                                                                                                                                                                                                                                                                                                                                                                                                                                                                                                                                                                                                                                                                                                                                                                                                                                                                                                                                                                                                                                                                                                                                                                                                                                                                                                                                                                                                                                                                                                                                                                                                                                                                                                                                                                                                                                                                                                                                                                                     |
|     |        | Water Reserves as a % of Water Expenditures     Sanitary Reserves as a % of Sanitary Expenditures.                                                                                                                                                                                                                                                                                                                                                                                                                                                                                                                                                                                                                                                                                                                                                                                                                                                                                                                                                                                                                                                                                                                                                                                                                                                                                                                                                                                                                                                                                                                                                                                                                                                                                                                                                                                                                                                                                                                                                                                                                        |
|     |        | Sanitary Reserves as a % of Sanitary Expenditures     Reserves as a % of Taxation                                                                                                                                                                                                                                                                                                                                                                                                                                                                                                                                                                                                                                                                                                                                                                                                                                                                                                                                                                                                                                                                                                                                                                                                                                                                                                                                                                                                                                                                                                                                                                                                                                                                                                                                                                                                                                                                                                                                                                                                                                         |
|     |        | Debt Charges as a % of Total Expenditures                                                                                                                                                                                                                                                                                                                                                                                                                                                                                                                                                                                                                                                                                                                                                                                                                                                                                                                                                                                                                                                                                                                                                                                                                                                                                                                                                                                                                                                                                                                                                                                                                                                                                                                                                                                                                                                                                                                                                                                                                                                                                 |
|     |        | Debt Charges as a % of Taxation                                                                                                                                                                                                                                                                                                                                                                                                                                                                                                                                                                                                                                                                                                                                                                                                                                                                                                                                                                                                                                                                                                                                                                                                                                                                                                                                                                                                                                                                                                                                                                                                                                                                                                                                                                                                                                                                                                                                                                                                                                                                                           |
|     |        | Water Debt Charges as a % of Water Expenditures                                                                                                                                                                                                                                                                                                                                                                                                                                                                                                                                                                                                                                                                                                                                                                                                                                                                                                                                                                                                                                                                                                                                                                                                                                                                                                                                                                                                                                                                                                                                                                                                                                                                                                                                                                                                                                                                                                                                                                                                                                                                           |
|     |        | Sanitary Sewer Debt Charges as a % of Sanitary Sewer Expenditures                                                                                                                                                                                                                                                                                                                                                                                                                                                                                                                                                                                                                                                                                                                                                                                                                                                                                                                                                                                                                                                                                                                                                                                                                                                                                                                                                                                                                                                                                                                                                                                                                                                                                                                                                                                                                                                                                                                                                                                                                                                         |
|     |        | • Debt as a % of Taxation                                                                                                                                                                                                                                                                                                                                                                                                                                                                                                                                                                                                                                                                                                                                                                                                                                                                                                                                                                                                                                                                                                                                                                                                                                                                                                                                                                                                                                                                                                                                                                                                                                                                                                                                                                                                                                                                                                                                                                                                                                                                                                 |
|     |        | Outstanding Debt to Reserve Ratio                                                                                                                                                                                                                                                                                                                                                                                                                                                                                                                                                                                                                                                                                                                                                                                                                                                                                                                                                                                                                                                                                                                                                                                                                                                                                                                                                                                                                                                                                                                                                                                                                                                                                                                                                                                                                                                                                                                                                                                                                                                                                         |
|     |        | Debt and Reserves Per Capita                                                                                                                                                                                                                                                                                                                                                                                                                                                                                                                                                                                                                                                                                                                                                                                                                                                                                                                                                                                                                                                                                                                                                                                                                                                                                                                                                                                                                                                                                                                                                                                                                                                                                                                                                                                                                                                                                                                                                                                                                                                                                              |
|     |        | Debt Outstanding Per Unweighted Assessment (NEW)  The Provided House North Translations and Translation |
|     |        | Taxes Receivable as a % of Tax Levies                                                                                                                                                                                                                                                                                                                                                                                                                                                                                                                                                                                                                                                                                                                                                                                                                                                                                                                                                                                                                                                                                                                                                                                                                                                                                                                                                                                                                                                                                                                                                                                                                                                                                                                                                                                                                                                                                                                                                                                                                                                                                     |
| 4   | 78     | Revenue and Expenditure Analysis & MPMPs                                                                                                                                                                                                                                                                                                                                                                                                                                                                                                                                                                                                                                                                                                                                                                                                                                                                                                                                                                                                                                                                                                                                                                                                                                                                                                                                                                                                                                                                                                                                                                                                                                                                                                                                                                                                                                                                                                                                                                                                                                                                                  |
|     |        | • Fire—Net Expenditures Per Capita and MPMP                                                                                                                                                                                                                                                                                                                                                                                                                                                                                                                                                                                                                                                                                                                                                                                                                                                                                                                                                                                                                                                                                                                                                                                                                                                                                                                                                                                                                                                                                                                                                                                                                                                                                                                                                                                                                                                                                                                                                                                                                                                                               |
|     |        | Police—Net Expenditures Per \$100,000 CVA and MPMP                                                                                                                                                                                                                                                                                                                                                                                                                                                                                                                                                                                                                                                                                                                                                                                                                                                                                                                                                                                                                                                                                                                                                                                                                                                                                                                                                                                                                                                                                                                                                                                                                                                                                                                                                                                                                                                                                                                                                                                                                                                                        |
|     |        | <ul> <li>POA—Net Expenditures Per Capita</li> <li>Roadways—Net Expenditures Per Capita and MPMP</li> </ul>                                                                                                                                                                                                                                                                                                                                                                                                                                                                                                                                                                                                                                                                                                                                                                                                                                                                                                                                                                                                                                                                                                                                                                                                                                                                                                                                                                                                                                                                                                                                                                                                                                                                                                                                                                                                                                                                                                                                                                                                                |
|     |        | Winter Control—Net Expenditures Per Capita and MPMP                                                                                                                                                                                                                                                                                                                                                                                                                                                                                                                                                                                                                                                                                                                                                                                                                                                                                                                                                                                                                                                                                                                                                                                                                                                                                                                                                                                                                                                                                                                                                                                                                                                                                                                                                                                                                                                                                                                                                                                                                                                                       |
|     |        | Transit—Net Expenditures Per Capita and MPMP                                                                                                                                                                                                                                                                                                                                                                                                                                                                                                                                                                                                                                                                                                                                                                                                                                                                                                                                                                                                                                                                                                                                                                                                                                                                                                                                                                                                                                                                                                                                                                                                                                                                                                                                                                                                                                                                                                                                                                                                                                                                              |
|     |        | Parking—Net Expenditures Per Capita                                                                                                                                                                                                                                                                                                                                                                                                                                                                                                                                                                                                                                                                                                                                                                                                                                                                                                                                                                                                                                                                                                                                                                                                                                                                                                                                                                                                                                                                                                                                                                                                                                                                                                                                                                                                                                                                                                                                                                                                                                                                                       |
|     |        | Sanitary Sewer—MPMP                                                                                                                                                                                                                                                                                                                                                                                                                                                                                                                                                                                                                                                                                                                                                                                                                                                                                                                                                                                                                                                                                                                                                                                                                                                                                                                                                                                                                                                                                                                                                                                                                                                                                                                                                                                                                                                                                                                                                                                                                                                                                                       |
|     |        | Storm—Net Expenditures Per Capita and MPMP                                                                                                                                                                                                                                                                                                                                                                                                                                                                                                                                                                                                                                                                                                                                                                                                                                                                                                                                                                                                                                                                                                                                                                                                                                                                                                                                                                                                                                                                                                                                                                                                                                                                                                                                                                                                                                                                                                                                                                                                                                                                                |
|     |        | • Water—MPMP                                                                                                                                                                                                                                                                                                                                                                                                                                                                                                                                                                                                                                                                                                                                                                                                                                                                                                                                                                                                                                                                                                                                                                                                                                                                                                                                                                                                                                                                                                                                                                                                                                                                                                                                                                                                                                                                                                                                                                                                                                                                                                              |
|     |        | Waste Collection—Net Expenditures Per Capita and MPMP                                                                                                                                                                                                                                                                                                                                                                                                                                                                                                                                                                                                                                                                                                                                                                                                                                                                                                                                                                                                                                                                                                                                                                                                                                                                                                                                                                                                                                                                                                                                                                                                                                                                                                                                                                                                                                                                                                                                                                                                                                                                     |
|     |        | Waste Disposal—Net Expenditures Per Capita and MPMP  Page View - Net Expenditures Per Capita and MPMP  Page View - Net Expenditures Per Capita and MPMP                                                                                                                                                                                                                                                                                                                                                                                                                                                                                                                                                                                                                                                                                                                                                                                                                                                                                                                                                                                                                                                                                                                                                                                                                                                                                                                                                                                                                                                                                                                                                                                                                                                                                                                                                                                                                                                                                                                                                                   |
|     |        | Recycling—Net Expenditures Per Capita and MPMP  Public Health Net Expenditures Per Capita and MPMP  Public Health Net Expenditures Per Capita and MPMP                                                                                                                                                                                                                                                                                                                                                                                                                                                                                                                                                                                                                                                                                                                                                                                                                                                                                                                                                                                                                                                                                                                                                                                                                                                                                                                                                                                                                                                                                                                                                                                                                                                                                                                                                                                                                                                                                                                                                                    |
|     |        | <ul> <li>Public Health—Net Expenditures Per Capita and MPMP</li> <li>Ambulance—Net Expenditures Per Capita</li> </ul>                                                                                                                                                                                                                                                                                                                                                                                                                                                                                                                                                                                                                                                                                                                                                                                                                                                                                                                                                                                                                                                                                                                                                                                                                                                                                                                                                                                                                                                                                                                                                                                                                                                                                                                                                                                                                                                                                                                                                                                                     |
|     |        | Cemeteries—Net Expenditures Per Capita     Cemeteries—Net Expenditures Per Capita                                                                                                                                                                                                                                                                                                                                                                                                                                                                                                                                                                                                                                                                                                                                                                                                                                                                                                                                                                                                                                                                                                                                                                                                                                                                                                                                                                                                                                                                                                                                                                                                                                                                                                                                                                                                                                                                                                                                                                                                                                         |
|     |        | General Assistance—Net Expenditures Per Capita                                                                                                                                                                                                                                                                                                                                                                                                                                                                                                                                                                                                                                                                                                                                                                                                                                                                                                                                                                                                                                                                                                                                                                                                                                                                                                                                                                                                                                                                                                                                                                                                                                                                                                                                                                                                                                                                                                                                                                                                                                                                            |
|     |        | Assistance to the Aged—Net Expenditures Per Capita                                                                                                                                                                                                                                                                                                                                                                                                                                                                                                                                                                                                                                                                                                                                                                                                                                                                                                                                                                                                                                                                                                                                                                                                                                                                                                                                                                                                                                                                                                                                                                                                                                                                                                                                                                                                                                                                                                                                                                                                                                                                        |
|     |        | Child Care—Net Expenditures Per Capita                                                                                                                                                                                                                                                                                                                                                                                                                                                                                                                                                                                                                                                                                                                                                                                                                                                                                                                                                                                                                                                                                                                                                                                                                                                                                                                                                                                                                                                                                                                                                                                                                                                                                                                                                                                                                                                                                                                                                                                                                                                                                    |
|     |        | Social Housing—Net Expenditures Per Capita                                                                                                                                                                                                                                                                                                                                                                                                                                                                                                                                                                                                                                                                                                                                                                                                                                                                                                                                                                                                                                                                                                                                                                                                                                                                                                                                                                                                                                                                                                                                                                                                                                                                                                                                                                                                                                                                                                                                                                                                                                                                                |
|     |        | Parks—Net Expenditures Per Capita                                                                                                                                                                                                                                                                                                                                                                                                                                                                                                                                                                                                                                                                                                                                                                                                                                                                                                                                                                                                                                                                                                                                                                                                                                                                                                                                                                                                                                                                                                                                                                                                                                                                                                                                                                                                                                                                                                                                                                                                                                                                                         |
|     |        | Open Spaces and Trails—MPMP                                                                                                                                                                                                                                                                                                                                                                                                                                                                                                                                                                                                                                                                                                                                                                                                                                                                                                                                                                                                                                                                                                                                                                                                                                                                                                                                                                                                                                                                                                                                                                                                                                                                                                                                                                                                                                                                                                                                                                                                                                                                                               |
|     |        | Recreation Programming—Net Expenditures Per Capita and MPMP                                                                                                                                                                                                                                                                                                                                                                                                                                                                                                                                                                                                                                                                                                                                                                                                                                                                                                                                                                                                                                                                                                                                                                                                                                                                                                                                                                                                                                                                                                                                                                                                                                                                                                                                                                                                                                                                                                                                                                                                                                                               |