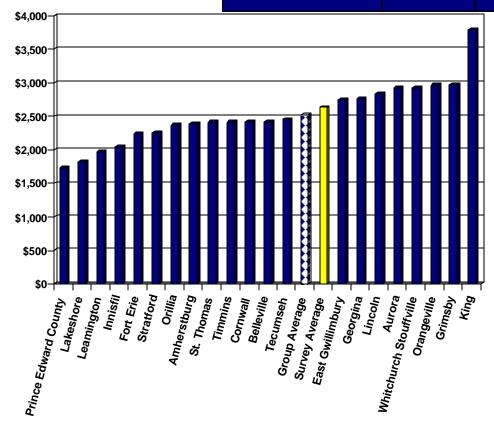

|                   |
| Georgina                               | \$   | 2,759       | mid                      |                   |
| Lincoln                                | \$   | 2,827       | mid                      |                   |
| Aurora                                 | \$   | 2,924       | high                     |                   |
| Whitchurch Stouffville                 | \$   | 2,929       | high                     |                   |
| Orangeville                            | \$   | 2,956       | high                     |                   |
| Grimsby                                | \$   | 2,969       | high                     |                   |
| King                                   | \$   | 3,788       | high                     | \$ 2,514          |





#### Residential Comparisons - Detached Bungalow —by Population Group

Detached Bungalow Property Taxes -Municipalities with populations between 50,000—99,999

| Residential - Bungalow<br>Municipality |                        | Ranking                 | erage<br>ithin  |
|----------------------------------------|------------------------|-------------------------|-----------------|
|                                        | l Property<br>xes 2006 | Against Total<br>Survey | ulation<br>ange |
| Kawartha Lakes                         | \$<br>2,050            | low                     |                 |
| Sault Ste. Marie                       | \$<br>2,109            | low                     |                 |
| Norfolk                                | \$<br>2,151            | low