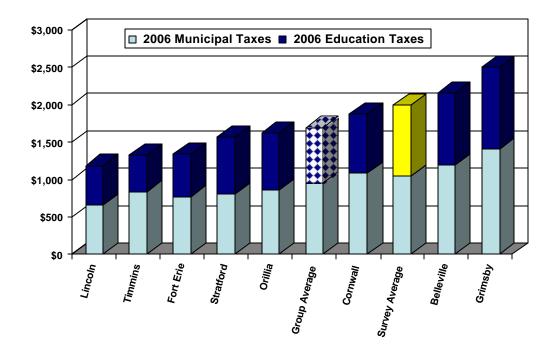

## **Table of Contents**

|     | PAGE   |                                                                                                                                                                                                                                                                                                                                                                                                                                                                                                                                                                                                                                                                                                                                                                                                                                                                                                                                                                                                                                                                                                                                                                                                                                                                                                                                                                                                                                                                                                                                                                                                                                                                                                                                                                                                                                                                                                                                                                                                                                                                                                                           |
|-----|--------|---------------------------------------------------------------------------------------------------------------------------------------------------------------------------------------------------------------------------------------------------------------------------------------------------------------------------------------------------------------------------------------------------------------------------------------------------------------------------------------------------------------------------------------------------------------------------------------------------------------------------------------------------------------------------------------------------------------------------------------------------------------------------------------------------------------------------------------------------------------------------------------------------------------------------------------------------------------------------------------------------------------------------------------------------------------------------------------------------------------------------------------------------------------------------------------------------------------------------------------------------------------------------------------------------------------------------------------------------------------------------------------------------------------------------------------------------------------------------------------------------------------------------------------------------------------------------------------------------------------------------------------------------------------------------------------------------------------------------------------------------------------------------------------------------------------------------------------------------------------------------------------------------------------------------------------------------------------------------------------------------------------------------------------------------------------------------------------------------------------------------|
| TAB | NUMBER | DESCRIPTION                                                                                                                                                                                                                                                                                                                                                                                                                                                                                                                                                                                                                                                                                                                                                                                                                                                                                                                                                                                                                                                                                                                                                                                                                                                                                                                                                                                                                                                                                                                                                                                                                                                                                                                                                                                                                                                                                                                                                                                                                                                                                                               |
| IAD | NOMBER | DECOM: HOW                                                                                                                                                                                                                                                                                                                                                                                                                                                                                                                                                                                                                                                                                                                                                                                                                                                                                                                                                                                                                                                                                                                                                                                                                                                                                                                                                                                                                                                                                                                                                                                                                                                                                                                                                                                                                                                                                                                                                                                                                                                                                                                |
|     |        | EXECUTIVE SUMMARY                                                                                                                                                                                                                                                                                                                                                                                                                                                                                                                                                                                                                                                                                                                                                                                                                                                                                                                                                                                                                                                                                                                                                                                                                                                                                                                                                                                                                                                                                                                                                                                                                                                                                                                                                                                                                                                                                                                                                                                                                                                                                                         |
| 1   | 1      | INTRODUCTION                                                                                                                                                                                                                                                                                                                                                                                                                                                                                                                                                                                                                                                                                                                                                                                                                                                                                                                                                                                                                                                                                                                                                                                                                                                                                                                                                                                                                                                                                                                                                                                                                                                                                                                                                                                                                                                                                                                                                                                                                                                                                                              |
| 2   | 7      | MUNICIPAL PROFILE                                                                                                                                                                                                                                                                                                                                                                                                                                                                                                                                                                                                                                                                                                                                                                                                                                                                                                                                                                                                                                                                                                                                                                                                                                                                                                                                                                                                                                                                                                                                                                                                                                                                                                                                                                                                                                                                                                                                                                                                                                                                                                         |
|     |        | Population Statistics (1996-estimated 2005)                                                                                                                                                                                                                                                                                                                                                                                                                                                                                                                                                                                                                                                                                                                                                                                                                                                                                                                                                                                                                                                                                                                                                                                                                                                                                                                                                                                                                                                                                                                                                                                                                                                                                                                                                                                                                                                                                                                                                                                                                                                                               |
|     |        | Land Area and Density                                                                                                                                                                                                                                                                                                                                                                                                                                                                                                                                                                                                                                                                                                                                                                                                                                                                                                                                                                                                                                                                                                                                                                                                                                                                                                                                                                                                                                                                                                                                                                                                                                                                                                                                                                                                                                                                                                                                                                                                                                                                                                     |
|     |        | Assessment Per Capita     Change in University to I Assessment 2002 2005                                                                                                                                                                                                                                                                                                                                                                                                                                                                                                                                                                                                                                                                                                                                                                                                                                                                                                                                                                                                                                                                                                                                                                                                                                                                                                                                                                                                                                                                                                                                                                                                                                                                                                                                                                                                                                                                                                                                                                                                                                                  |
|     |        | Change in Unweighted Assessment 2003-2006     Assessment Composition By Class                                                                                                                                                                                                                                                                                                                                                                                                                                                                                                                                                                                                                                                                                                                                                                                                                                                                                                                                                                                                                                                                                                                                                                                                                                                                                                                                                                                                                                                                                                                                                                                                                                                                                                                                                                                                                                                                                                                                                                                                                                             |
|     |        | <ul> <li>Assessment Composition By Class</li> <li>Consolidated Unweighted Assessment (Residential vs. Non-Residential)</li> </ul>                                                                                                                                                                                                                                                                                                                                                                                                                                                                                                                                                                                                                                                                                                                                                                                                                                                                                                                                                                                                                                                                                                                                                                                                                                                                                                                                                                                                                                                                                                                                                                                                                                                                                                                                                                                                                                                                                                                                                                                         |
|     |        | Shift in Tax Burden—Unweighted to Weighted Residential Assessment                                                                                                                                                                                                                                                                                                                                                                                                                                                                                                                                                                                                                                                                                                                                                                                                                                                                                                                                                                                                                                                                                                                                                                                                                                                                                                                                                                                                                                                                                                                                                                                                                                                                                                                                                                                                                                                                                                                                                                                                                                                         |
|     |        | Building Permit Values/Activity                                                                                                                                                                                                                                                                                                                                                                                                                                                                                                                                                                                                                                                                                                                                                                                                                                                                                                                                                                                                                                                                                                                                                                                                                                                                                                                                                                                                                                                                                                                                                                                                                                                                                                                                                                                                                                                                                                                                                                                                                                                                                           |
| 3   | 37     | MUNICIPAL FINANCIAL INDICATORS                                                                                                                                                                                                                                                                                                                                                                                                                                                                                                                                                                                                                                                                                                                                                                                                                                                                                                                                                                                                                                                                                                                                                                                                                                                                                                                                                                                                                                                                                                                                                                                                                                                                                                                                                                                                                                                                                                                                                                                                                                                                                            |
|     |        | Net Municipal Levy Per Capita                                                                                                                                                                                                                                                                                                                                                                                                                                                                                                                                                                                                                                                                                                                                                                                                                                                                                                                                                                                                                                                                                                                                                                                                                                                                                                                                                                                                                                                                                                                                                                                                                                                                                                                                                                                                                                                                                                                                                                                                                                                                                             |
|     |        | Net Municipal Levy Per \$100,000 of Assessment                                                                                                                                                                                                                                                                                                                                                                                                                                                                                                                                                                                                                                                                                                                                                                                                                                                                                                                                                                                                                                                                                                                                                                                                                                                                                                                                                                                                                                                                                                                                                                                                                                                                                                                                                                                                                                                                                                                                                                                                                                                                            |
|     |        | Reserves as a % of Total Expenditures                                                                                                                                                                                                                                                                                                                                                                                                                                                                                                                                                                                                                                                                                                                                                                                                                                                                                                                                                                                                                                                                                                                                                                                                                                                                                                                                                                                                                                                                                                                                                                                                                                                                                                                                                                                                                                                                                                                                                                                                                                                                                     |
|     |        | Water Reserves as a % of Water Expenditures     Sanitary Reserves as a % of Sanitary Expenditures.                                                                                                                                                                                                                                                                                                                                                                                                                                                                                                                                                                                                                                                                                                                                                                                                                                                                                                                                                                                                                                                                                                                                                                                                                                                                                                                                                                                                                                                                                                                                                                                                                                                                                                                                                                                                                                                                                                                                                                                                                        |
|     |        | Sanitary Reserves as a % of Sanitary Expenditures     Reserves as a % of Taxation                                                                                                                                                                                                                                                                                                                                                                                                                                                                                                                                                                                                                                                                                                                                                                                                                                                                                                                                                                                                                                                                                                                                                                                                                                                                                                                                                                                                                                                                                                                                                                                                                                                                                                                                                                                                                                                                                                                                                                                                                                         |
|     |        | Debt Charges as a % of Total Expenditures                                                                                                                                                                                                                                                                                                                                                                                                                                                                                                                                                                                                                                                                                                                                                                                                                                                                                                                                                                                                                                                                                                                                                                                                                                                                                                                                                                                                                                                                                                                                                                                                                                                                                                                                                                                                                                                                                                                                                                                                                                                                                 |
|     |        | Debt Charges as a % of Taxation                                                                                                                                                                                                                                                                                                                                                                                                                                                                                                                                                                                                                                                                                                                                                                                                                                                                                                                                                                                                                                                                                                                                                                                                                                                                                                                                                                                                                                                                                                                                                                                                                                                                                                                                                                                                                                                                                                                                                                                                                                                                                           |
|     |        | Water Debt Charges as a % of Water Expenditures                                                                                                                                                                                                                                                                                                                                                                                                                                                                                                                                                                                                                                                                                                                                                                                                                                                                                                                                                                                                                                                                                                                                                                                                                                                                                                                                                                                                                                                                                                                                                                                                                                                                                                                                                                                                                                                                                                                                                                                                                                                                           |
|     |        | Sanitary Sewer Debt Charges as a % of Sanitary Sewer Expenditures                                                                                                                                                                                                                                                                                                                                                                                                                                                                                                                                                                                                                                                                                                                                                                                                                                                                                                                                                                                                                                                                                                                                                                                                                                                                                                                                                                                                                                                                                                                                                                                                                                                                                                                                                                                                                                                                                                                                                                                                                                                         |
|     |        | • Debt as a % of Taxation                                                                                                                                                                                                                                                                                                                                                                                                                                                                                                                                                                                                                                                                                                                                                                                                                                                                                                                                                                                                                                                                                                                                                                                                                                                                                                                                                                                                                                                                                                                                                                                                                                                                                                                                                                                                                                                                                                                                                                                                                                                                                                 |
|     |        | Outstanding Debt to Reserve Ratio                                                                                                                                                                                                                                                                                                                                                                                                                                                                                                                                                                                                                                                                                                                                                                                                                                                                                                                                                                                                                                                                                                                                                                                                                                                                                                                                                                                                                                                                                                                                                                                                                                                                                                                                                                                                                                                                                                                                                                                                                                                                                         |
|     |        | Debt and Reserves Per Capita                                                                                                                                                                                                                                                                                                                                                                                                                                                                                                                                                                                                                                                                                                                                                                                                                                                                                                                                                                                                                                                                                                                                                                                                                                                                                                                                                                                                                                                                                                                                                                                                                                                                                                                                                                                                                                                                                                                                                                                                                                                                                              |
|     |        | Debt Outstanding Per Unweighted Assessment (NEW)  The Provided House North Translations and Translation |
|     |        | Taxes Receivable as a % of Tax Levies                                                                                                                                                                                                                                                                                                                                                                                                                                                                                                                                                                                                                                                                                                                                                                                                                                                                                                                                                                                                                                                                                                                                                                                                                                                                                                                                                                                                                                                                                                                                                                                                                                                                                                                                                                                                                                                                                                                                                                                                                                                                                     |
| 4   | 78     | Revenue and Expenditure Analysis & MPMPs                                                                                                                                                                                                                                                                                                                                                                                                                                                                                                                                                                                                                                                                                                                                                                                                                                                                                                                                                                                                                                                                                                                                                                                                                                                                                                                                                                                                                                                                                                                                                                                                                                                                                                                                                                                                                                                                                                                                                                                                                                                                                  |
|     |        | • Fire—Net Expenditures Per Capita and MPMP                                                                                                                                                                                                                                                                                                                                                                                                                                                                                                                                                                                                                                                                                                                                                                                                                                                                                                                                                                                                                                                                                                                                                                                                                                                                                                                                                                                                                                                                                                                                                                                                                                                                                                                                                                                                                                                                                                                                                                                                                                                                               |
|     |        | Police—Net Expenditures Per \$100,000 CVA and MPMP                                                                                                                                                                                                                                                                                                                                                                                                                                                                                                                                                                                                                                                                                                                                                                                                                                                                                                                                                                                                                                                                                                                                                                                                                                                                                                                                                                                                                                                                                                                                                                                                                                                                                                                                                                                                                                                                                                                                                                                                                                                                        |
|     |        | <ul> <li>POA—Net Expenditures Per Capita</li> <li>Roadways—Net Expenditures Per Capita and MPMP</li> </ul>                                                                                                                                                                                                                                                                                                                                                                                                                                                                                                                                                                                                                                                                                                                                                                                                                                                                                                                                                                                                                                                                                                                                                                                                                                                                                                                                                                                                                                                                                                                                                                                                                                                                                                                                                                                                                                                                                                                                                                                                                |
|     |        | Winter Control—Net Expenditures Per Capita and MPMP                                                                                                                                                                                                                                                                                                                                                                                                                                                                                                                                                                                                                                                                                                                                                                                                                                                                                                                                                                                                                                                                                                                                                                                                                                                                                                                                                                                                                                                                                                                                                                                                                                                                                                                                                                                                                                                                                                                                                                                                                                                                       |
|     |        | Transit—Net Expenditures Per Capita and MPMP                                                                                                                                                                                                                                                                                                                                                                                                                                                                                                                                                                                                                                                                                                                                                                                                                                                                                                                                                                                                                                                                                                                                                                                                                                                                                                                                                                                                                                                                                                                                                                                                                                                                                                                                                                                                                                                                                                                                                                                                                                                                              |
|     |        | Parking—Net Expenditures Per Capita                                                                                                                                                                                                                                                                                                                                                                                                                                                                                                                                                                                                                                                                                                                                                                                                                                                                                                                                                                                                                                                                                                                                                                                                                                                                                                                                                                                                                                                                                                                                                                                                                                                                                                                                                                                                                                                                                                                                                                                                                                                                                       |
|     |        | Sanitary Sewer—MPMP                                                                                                                                                                                                                                                                                                                                                                                                                                                                                                                                                                                                                                                                                                                                                                                                                                                                                                                                                                                                                                                                                                                                                                                                                                                                                                                                                                                                                                                                                                                                                                                                                                                                                                                                                                                                                                                                                                                                                                                                                                                                                                       |
|     |        | Storm—Net Expenditures Per Capita and MPMP                                                                                                                                                                                                                                                                                                                                                                                                                                                                                                                                                                                                                                                                                                                                                                                                                                                                                                                                                                                                                                                                                                                                                                                                                                                                                                                                                                                                                                                                                                                                                                                                                                                                                                                                                                                                                                                                                                                                                                                                                                                                                |
|     |        | • Water—MPMP                                                                                                                                                                                                                                                                                                                                                                                                                                                                                                                                                                                                                                                                                                                                                                                                                                                                                                                                                                                                                                                                                                                                                                                                                                                                                                                                                                                                                                                                                                                                                                                                                                                                                                                                                                                                                                                                                                                                                                                                                                                                                                              |
|     |        | Waste Collection—Net Expenditures Per Capita and MPMP                                                                                                                                                                                                                                                                                                                                                                                                                                                                                                                                                                                                                                                                                                                                                                                                                                                                                                                                                                                                                                                                                                                                                                                                                                                                                                                                                                                                                                                                                                                                                                                                                                                                                                                                                                                                                                                                                                                                                                                                                                                                     |
|     |        | Waste Disposal—Net Expenditures Per Capita and MPMP  Page View - Net Expenditures Per Capita and MPMP  Page View - Net Expenditures Per Capita and MPMP                                                                                                                                                                                                                                                                                                                                                                                                                                                                                                                                                                                                                                                                                                                                                                                                                                                                                                                                                                                                                                                                                                                                                                                                                                                                                                                                                                                                                                                                                                                                                                                                                                                                                                                                                                                                                                                                                                                                                                   |
|     |        | Recycling—Net Expenditures Per Capita and MPMP  Public Health Net Expenditures Per Capita and MPMP  Public Health Net Expenditures Per Capita and MPMP                                                                                                                                                                                                                                                                                                                                                                                                                                                                                                                                                                                                                                                                                                                                                                                                                                                                                                                                                                                                                                                                                                                                                                                                                                                                                                                                                                                                                                                                                                                                                                                                                                                                                                                                                                                                                                                                                                                                                                    |
|     |        | <ul> <li>Public Health—Net Expenditures Per Capita and MPMP</li> <li>Ambulance—Net Expenditures Per Capita</li> </ul>                                                                                                                                                                                                                                                                                                                                                                                                                                                                                                                                                                                                                                                                                                                                                                                                                                                                                                                                                                                                                                                                                                                                                                                                                                                                                                                                                                                                                                                                                                                                                                                                                                                                                                                                                                                                                                                                                                                                                                                                     |
|     |        | Cemeteries—Net Expenditures Per Capita     Cemeteries—Net Expenditures Per Capita                                                                                                                                                                                                                                                                                                                                                                                                                                                                                                                                                                                                                                                                                                                                                                                                                                                                                                                                                                                                                                                                                                                                                                                                                                                                                                                                                                                                                                                                                                                                                                                                                                                                                                                                                                                                                                                                                                                                                                                                                                         |
|     |        | General Assistance—Net Expenditures Per Capita                                                                                                                                                                                                                                                                                                                                                                                                                                                                                                                                                                                                                                                                                                                                                                                                                                                                                                                                                                                                                                                                                                                                                                                                                                                                                                                                                                                                                                                                                                                                                                                                                                                                                                                                                                                                                                                                                                                                                                                                                                                                            |
|     |        | Assistance to the Aged—Net Expenditures Per Capita                                                                                                                                                                                                                                                                                                                                                                                                                                                                                                                                                                                                                                                                                                                                                                                                                                                                                                                                                                                                                                                                                                                                                                                                                                                                                                                                                                                                                                                                                                                                                                                                                                                                                                                                                                                                                                                                                                                                                                                                                                                                        |
|     |        | Child Care—Net Expenditures Per Capita                                                                                                                                                                                                                                                                                                                                                                                                                                                                                                                                                                                                                                                                                                                                                                                                                                                                                                                                                                                                                                                                                                                                                                                                                                                                                                                                                                                                                                                                                                                                                                                                                                                                                                                                                                                                                                                                                                                                                                                                                                                                                    |
|     |        | Social Housing—Net Expenditures Per Capita                                                                                                                                                                                                                                                                                                                                                                                                                                                                                                                                                                                                                                                                                                                                                                                                                                                                                                                                                                                                                                                                                                                                                                                                                                                                                                                                                                                                                                                                                                                                                                                                                                                                                                                                                                                                                                                                                                                                                                                                                                                                                |
|     |        | Parks—Net Expenditures Per Capita                                                                                                                                                                                                                                                                                                                                                                                                                                                                                                                                                                                                                                                                                                                                                                                                                                                                                                                                                                                                                                                                                                                                                                                                                                                                                                                                                                                                                                                                                                                                                                                                                                                                                                                                                                                                                                                                                                                                                                                                                                                                                         |
|     |        | Open Spaces and Trails—MPMP                                                                                                                                                                                                                                                                                                                                                                                                                                                                                                                                                                                                                                                                                                                                                                                                                                                                                                                                                                                                                                                                                                                                                                                                                                                                                                                                                                                                                                                                                                                                                                                                                                                                                                                                                                                                                                                                                                                                                                                                                                                                                               |
|     |        | Recreation Programming—Net Expenditures Per Capita and MPMP                                                                                                                                                                                                                                                                                                                                                                                                                                                                                                                                                                                                                                                                                                                                                                                                                                                                                                                                                                                                                                                                                                                                                                                                                                                                                                                                                                                                                                                                                                                                                                                                                                                                                                                                                                                                                                                                                                                                                                                                                                                               |