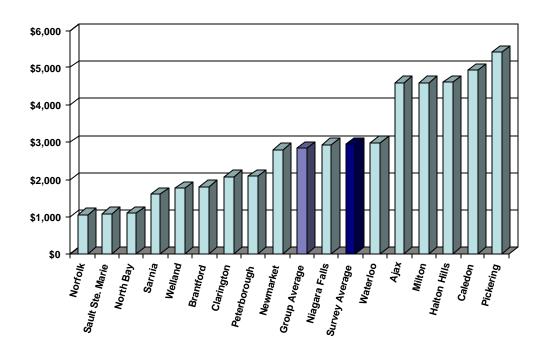

## **Table of Contents**

|     | PAGE   |                                                                                                                                                                                                                                                                                                                                                                                                                                                                                                                                                                                                                                                                                                                                                                                                                                                                                                                                                                                                                                                                                                                                                                                                                                                                                                                                                                                                                                                                                                                                                                                                                                                                                                                                                                                                                                                                                                                                                                                                                                                                                                                           |
|-----|--------|---------------------------------------------------------------------------------------------------------------------------------------------------------------------------------------------------------------------------------------------------------------------------------------------------------------------------------------------------------------------------------------------------------------------------------------------------------------------------------------------------------------------------------------------------------------------------------------------------------------------------------------------------------------------------------------------------------------------------------------------------------------------------------------------------------------------------------------------------------------------------------------------------------------------------------------------------------------------------------------------------------------------------------------------------------------------------------------------------------------------------------------------------------------------------------------------------------------------------------------------------------------------------------------------------------------------------------------------------------------------------------------------------------------------------------------------------------------------------------------------------------------------------------------------------------------------------------------------------------------------------------------------------------------------------------------------------------------------------------------------------------------------------------------------------------------------------------------------------------------------------------------------------------------------------------------------------------------------------------------------------------------------------------------------------------------------------------------------------------------------------|
| TAB | NUMBER | DESCRIPTION                                                                                                                                                                                                                                                                                                                                                                                                                                                                                                                                                                                                                                                                                                                                                                                                                                                                                                                                                                                                                                                                                                                                                                                                                                                                                                                                                                                                                                                                                                                                                                                                                                                                                                                                                                                                                                                                                                                                                                                                                                                                                                               |
| IAD | NOMBER | DECOM: HOW                                                                                                                                                                                                                                                                                                                                                                                                                                                                                                                                                                                                                                                                                                                                                                                                                                                                                                                                                                                                                                                                                                                                                                                                                                                                                                                                                                                                                                                                                                                                                                                                                                                                                                                                                                                                                                                                                                                                                                                                                                                                                                                |
|     |        | EXECUTIVE SUMMARY                                                                                                                                                                                                                                                                                                                                                                                                                                                                                                                                                                                                                                                                                                                                                                                                                                                                                                                                                                                                                                                                                                                                                                                                                                                                                                                                                                                                                                                                                                                                                                                                                                                                                                                                                                                                                                                                                                                                                                                                                                                                                                         |
| 1   | 1      | INTRODUCTION                                                                                                                                                                                                                                                                                                                                                                                                                                                                                                                                                                                                                                                                                                                                                                                                                                                                                                                                                                                                                                                                                                                                                                                                                                                                                                                                                                                                                                                                                                                                                                                                                                                                                                                                                                                                                                                                                                                                                                                                                                                                                                              |
| 2   | 7      | MUNICIPAL PROFILE                                                                                                                                                                                                                                                                                                                                                                                                                                                                                                                                                                                                                                                                                                                                                                                                                                                                                                                                                                                                                                                                                                                                                                                                                                                                                                                                                                                                                                                                                                                                                                                                                                                                                                                                                                                                                                                                                                                                                                                                                                                                                                         |
|     |        | Population Statistics (1996-estimated 2005)                                                                                                                                                                                                                                                                                                                                                                                                                                                                                                                                                                                                                                                                                                                                                                                                                                                                                                                                                                                                                                                                                                                                                                                                                                                                                                                                                                                                                                                                                                                                                                                                                                                                                                                                                                                                                                                                                                                                                                                                                                                                               |
|     |        | Land Area and Density                                                                                                                                                                                                                                                                                                                                                                                                                                                                                                                                                                                                                                                                                                                                                                                                                                                                                                                                                                                                                                                                                                                                                                                                                                                                                                                                                                                                                                                                                                                                                                                                                                                                                                                                                                                                                                                                                                                                                                                                                                                                                                     |
|     |        | Assessment Per Capita     Change in University to I Assessment 2002 2005                                                                                                                                                                                                                                                                                                                                                                                                                                                                                                                                                                                                                                                                                                                                                                                                                                                                                                                                                                                                                                                                                                                                                                                                                                                                                                                                                                                                                                                                                                                                                                                                                                                                                                                                                                                                                                                                                                                                                                                                                                                  |
|     |        | Change in Unweighted Assessment 2003-2006     Assessment Composition By Class                                                                                                                                                                                                                                                                                                                                                                                                                                                                                                                                                                                                                                                                                                                                                                                                                                                                                                                                                                                                                                                                                                                                                                                                                                                                                                                                                                                                                                                                                                                                                                                                                                                                                                                                                                                                                                                                                                                                                                                                                                             |
|     |        | <ul> <li>Assessment Composition By Class</li> <li>Consolidated Unweighted Assessment (Residential vs. Non-Residential)</li> </ul>                                                                                                                                                                                                                                                                                                                                                                                                                                                                                                                                                                                                                                                                                                                                                                                                                                                                                                                                                                                                                                                                                                                                                                                                                                                                                                                                                                                                                                                                                                                                                                                                                                                                                                                                                                                                                                                                                                                                                                                         |
|     |        | Shift in Tax Burden—Unweighted to Weighted Residential Assessment                                                                                                                                                                                                                                                                                                                                                                                                                                                                                                                                                                                                                                                                                                                                                                                                                                                                                                                                                                                                                                                                                                                                                                                                                                                                                                                                                                                                                                                                                                                                                                                                                                                                                                                                                                                                                                                                                                                                                                                                                                                         |
|     |        | Building Permit Values/Activity                                                                                                                                                                                                                                                                                                                                                                                                                                                                                                                                                                                                                                                                                                                                                                                                                                                                                                                                                                                                                                                                                                                                                                                                                                                                                                                                                                                                                                                                                                                                                                                                                                                                                                                                                                                                                                                                                                                                                                                                                                                                                           |
| 3   | 37     | MUNICIPAL FINANCIAL INDICATORS                                                                                                                                                                                                                                                                                                                                                                                                                                                                                                                                                                                                                                                                                                                                                                                                                                                                                                                                                                                                                                                                                                                                                                                                                                                                                                                                                                                                                                                                                                                                                                                                                                                                                                                                                                                                                                                                                                                                                                                                                                                                                            |
|     |        | Net Municipal Levy Per Capita                                                                                                                                                                                                                                                                                                                                                                                                                                                                                                                                                                                                                                                                                                                                                                                                                                                                                                                                                                                                                                                                                                                                                                                                                                                                                                                                                                                                                                                                                                                                                                                                                                                                                                                                                                                                                                                                                                                                                                                                                                                                                             |
|     |        | Net Municipal Levy Per \$100,000 of Assessment                                                                                                                                                                                                                                                                                                                                                                                                                                                                                                                                                                                                                                                                                                                                                                                                                                                                                                                                                                                                                                                                                                                                                                                                                                                                                                                                                                                                                                                                                                                                                                                                                                                                                                                                                                                                                                                                                                                                                                                                                                                                            |
|     |        | Reserves as a % of Total Expenditures                                                                                                                                                                                                                                                                                                                                                                                                                                                                                                                                                                                                                                                                                                                                                                                                                                                                                                                                                                                                                                                                                                                                                                                                                                                                                                                                                                                                                                                                                                                                                                                                                                                                                                                                                                                                                                                                                                                                                                                                                                                                                     |
|     |        | Water Reserves as a % of Water Expenditures     Sanitary Reserves as a % of Sanitary Expenditures.                                                                                                                                                                                                                                                                                                                                                                                                                                                                                                                                                                                                                                                                                                                                                                                                                                                                                                                                                                                                                                                                                                                                                                                                                                                                                                                                                                                                                                                                                                                                                                                                                                                                                                                                                                                                                                                                                                                                                                                                                        |
|     |        | Sanitary Reserves as a % of Sanitary Expenditures     Reserves as a % of Taxation                                                                                                                                                                                                                                                                                                                                                                                                                                                                                                                                                                                                                                                                                                                                                                                                                                                                                                                                                                                                                                                                                                                                                                                                                                                                                                                                                                                                                                                                                                                                                                                                                                                                                                                                                                                                                                                                                                                                                                                                                                         |
|     |        | Debt Charges as a % of Total Expenditures                                                                                                                                                                                                                                                                                                                                                                                                                                                                                                                                                                                                                                                                                                                                                                                                                                                                                                                                                                                                                                                                                                                                                                                                                                                                                                                                                                                                                                                                                                                                                                                                                                                                                                                                                                                                                                                                                                                                                                                                                                                                                 |
|     |        | Debt Charges as a % of Taxation                                                                                                                                                                                                                                                                                                                                                                                                                                                                                                                                                                                                                                                                                                                                                                                                                                                                                                                                                                                                                                                                                                                                                                                                                                                                                                                                                                                                                                                                                                                                                                                                                                                                                                                                                                                                                                                                                                                                                                                                                                                                                           |
|     |        | Water Debt Charges as a % of Water Expenditures                                                                                                                                                                                                                                                                                                                                                                                                                                                                                                                                                                                                                                                                                                                                                                                                                                                                                                                                                                                                                                                                                                                                                                                                                                                                                                                                                                                                                                                                                                                                                                                                                                                                                                                                                                                                                                                                                                                                                                                                                                                                           |
|     |        | Sanitary Sewer Debt Charges as a % of Sanitary Sewer Expenditures                                                                                                                                                                                                                                                                                                                                                                                                                                                                                                                                                                                                                                                                                                                                                                                                                                                                                                                                                                                                                                                                                                                                                                                                                                                                                                                                                                                                                                                                                                                                                                                                                                                                                                                                                                                                                                                                                                                                                                                                                                                         |
|     |        | • Debt as a % of Taxation                                                                                                                                                                                                                                                                                                                                                                                                                                                                                                                                                                                                                                                                                                                                                                                                                                                                                                                                                                                                                                                                                                                                                                                                                                                                                                                                                                                                                                                                                                                                                                                                                                                                                                                                                                                                                                                                                                                                                                                                                                                                                                 |
|     |        | Outstanding Debt to Reserve Ratio                                                                                                                                                                                                                                                                                                                                                                                                                                                                                                                                                                                                                                                                                                                                                                                                                                                                                                                                                                                                                                                                                                                                                                                                                                                                                                                                                                                                                                                                                                                                                                                                                                                                                                                                                                                                                                                                                                                                                                                                                                                                                         |
|     |        | Debt and Reserves Per Capita                                                                                                                                                                                                                                                                                                                                                                                                                                                                                                                                                                                                                                                                                                                                                                                                                                                                                                                                                                                                                                                                                                                                                                                                                                                                                                                                                                                                                                                                                                                                                                                                                                                                                                                                                                                                                                                                                                                                                                                                                                                                                              |
|     |        | Debt Outstanding Per Unweighted Assessment (NEW)  The Provided House North Translations and Translation |
|     |        | Taxes Receivable as a % of Tax Levies                                                                                                                                                                                                                                                                                                                                                                                                                                                                                                                                                                                                                                                                                                                                                                                                                                                                                                                                                                                                                                                                                                                                                                                                                                                                                                                                                                                                                                                                                                                                                                                                                                                                                                                                                                                                                                                                                                                                                                                                                                                                                     |
| 4   | 78     | Revenue and Expenditure Analysis & MPMPs                                                                                                                                                                                                                                                                                                                                                                                                                                                                                                                                                                                                                                                                                                                                                                                                                                                                                                                                                                                                                                                                                                                                                                                                                                                                                                                                                                                                                                                                                                                                                                                                                                                                                                                                                                                                                                                                                                                                                                                                                                                                                  |
|     |        | • Fire—Net Expenditures Per Capita and MPMP                                                                                                                                                                                                                                                                                                                                                                                                                                                                                                                                                                                                                                                                                                                                                                                                                                                                                                                                                                                                                                                                                                                                                                                                                                                                                                                                                                                                                                                                                                                                                                                                                                                                                                                                                                                                                                                                                                                                                                                                                                                                               |
|     |        | Police—Net Expenditures Per \$100,000 CVA and MPMP                                                                                                                                                                                                                                                                                                                                                                                                                                                                                                                                                                                                                                                                                                                                                                                                                                                                                                                                                                                                                                                                                                                                                                                                                                                                                                                                                                                                                                                                                                                                                                                                                                                                                                                                                                                                                                                                                                                                                                                                                                                                        |
|     |        | <ul> <li>POA—Net Expenditures Per Capita</li> <li>Roadways—Net Expenditures Per Capita and MPMP</li> </ul>                                                                                                                                                                                                                                                                                                                                                                                                                                                                                                                                                                                                                                                                                                                                                                                                                                                                                                                                                                                                                                                                                                                                                                                                                                                                                                                                                                                                                                                                                                                                                                                                                                                                                                                                                                                                                                                                                                                                                                                                                |
|     |        | Winter Control—Net Expenditures Per Capita and MPMP                                                                                                                                                                                                                                                                                                                                                                                                                                                                                                                                                                                                                                                                                                                                                                                                                                                                                                                                                                                                                                                                                                                                                                                                                                                                                                                                                                                                                                                                                                                                                                                                                                                                                                                                                                                                                                                                                                                                                                                                                                                                       |
|     |        | Transit—Net Expenditures Per Capita and MPMP                                                                                                                                                                                                                                                                                                                                                                                                                                                                                                                                                                                                                                                                                                                                                                                                                                                                                                                                                                                                                                                                                                                                                                                                                                                                                                                                                                                                                                                                                                                                                                                                                                                                                                                                                                                                                                                                                                                                                                                                                                                                              |
|     |        | Parking—Net Expenditures Per Capita                                                                                                                                                                                                                                                                                                                                                                                                                                                                                                                                                                                                                                                                                                                                                                                                                                                                                                                                                                                                                                                                                                                                                                                                                                                                                                                                                                                                                                                                                                                                                                                                                                                                                                                                                                                                                                                                                                                                                                                                                                                                                       |
|     |        | Sanitary Sewer—MPMP                                                                                                                                                                                                                                                                                                                                                                                                                                                                                                                                                                                                                                                                                                                                                                                                                                                                                                                                                                                                                                                                                                                                                                                                                                                                                                                                                                                                                                                                                                                                                                                                                                                                                                                                                                                                                                                                                                                                                                                                                                                                                                       |
|     |        | Storm—Net Expenditures Per Capita and MPMP                                                                                                                                                                                                                                                                                                                                                                                                                                                                                                                                                                                                                                                                                                                                                                                                                                                                                                                                                                                                                                                                                                                                                                                                                                                                                                                                                                                                                                                                                                                                                                                                                                                                                                                                                                                                                                                                                                                                                                                                                                                                                |
|     |        | • Water—MPMP                                                                                                                                                                                                                                                                                                                                                                                                                                                                                                                                                                                                                                                                                                                                                                                                                                                                                                                                                                                                                                                                                                                                                                                                                                                                                                                                                                                                                                                                                                                                                                                                                                                                                                                                                                                                                                                                                                                                                                                                                                                                                                              |
|     |        | Waste Collection—Net Expenditures Per Capita and MPMP                                                                                                                                                                                                                                                                                                                                                                                                                                                                                                                                                                                                                                                                                                                                                                                                                                                                                                                                                                                                                                                                                                                                                                                                                                                                                                                                                                                                                                                                                                                                                                                                                                                                                                                                                                                                                                                                                                                                                                                                                                                                     |
|     |        | Waste Disposal—Net Expenditures Per Capita and MPMP  Page View - Net Expenditures Per Capita and MPMP  Page View - Net Expenditures Per Capita and MPMP                                                                                                                                                                                                                                                                                                                                                                                                                                                                                                                                                                                                                                                                                                                                                                                                                                                                                                                                                                                                                                                                                                                                                                                                                                                                                                                                                                                                                                                                                                                                                                                                                                                                                                                                                                                                                                                                                                                                                                   |
|     |        | Recycling—Net Expenditures Per Capita and MPMP  Public Health Net Expenditures Per Capita and MPMP  Public Health Net Expenditures Per Capita and MPMP                                                                                                                                                                                                                                                                                                                                                                                                                                                                                                                                                                                                                                                                                                                                                                                                                                                                                                                                                                                                                                                                                                                                                                                                                                                                                                                                                                                                                                                                                                                                                                                                                                                                                                                                                                                                                                                                                                                                                                    |
|     |        | <ul> <li>Public Health—Net Expenditures Per Capita and MPMP</li> <li>Ambulance—Net Expenditures Per Capita</li> </ul>                                                                                                                                                                                                                                                                                                                                                                                                                                                                                                                                                                                                                                                                                                                                                                                                                                                                                                                                                                                                                                                                                                                                                                                                                                                                                                                                                                                                                                                                                                                                                                                                                                                                                                                                                                                                                                                                                                                                                                                                     |
|     |        | Cemeteries—Net Expenditures Per Capita     Cemeteries—Net Expenditures Per Capita                                                                                                                                                                                                                                                                                                                                                                                                                                                                                                                                                                                                                                                                                                                                                                                                                                                                                                                                                                                                                                                                                                                                                                                                                                                                                                                                                                                                                                                                                                                                                                                                                                                                                                                                                                                                                                                                                                                                                                                                                                         |
|     |        | General Assistance—Net Expenditures Per Capita                                                                                                                                                                                                                                                                                                                                                                                                                                                                                                                                                                                                                                                                                                                                                                                                                                                                                                                                                                                                                                                                                                                                                                                                                                                                                                                                                                                                                                                                                                                                                                                                                                                                                                                                                                                                                                                                                                                                                                                                                                                                            |
|     |        | Assistance to the Aged—Net Expenditures Per Capita                                                                                                                                                                                                                                                                                                                                                                                                                                                                                                                                                                                                                                                                                                                                                                                                                                                                                                                                                                                                                                                                                                                                                                                                                                                                                                                                                                                                                                                                                                                                                                                                                                                                                                                                                                                                                                                                                                                                                                                                                                                                        |
|     |        | Child Care—Net Expenditures Per Capita                                                                                                                                                                                                                                                                                                                                                                                                                                                                                                                                                                                                                                                                                                                                                                                                                                                                                                                                                                                                                                                                                                                                                                                                                                                                                                                                                                                                                                                                                                                                                                                                                                                                                                                                                                                                                                                                                                                                                                                                                                                                                    |
|     |        | Social Housing—Net Expenditures Per Capita                                                                                                                                                                                                                                                                                                                                                                                                                                                                                                                                                                                                                                                                                                                                                                                                                                                                                                                                                                                                                                                                                                                                                                                                                                                                                                                                                                                                                                                                                                                                                                                                                                                                                                                                                                                                                                                                                                                                                                                                                                                                                |
|     |        | Parks—Net Expenditures Per Capita                                                                                                                                                                                                                                                                                                                                                                                                                                                                                                                                                                                                                                                                                                                                                                                                                                                                                                                                                                                                                                                                                                                                                                                                                                                                                                                                                                                                                                                                                                                                                                                                                                                                                                                                                                                                                                                                                                                                                                                                                                                                                         |
|     |        | Open Spaces and Trails—MPMP                                                                                                                                                                                                                                                                                                                                                                                                                                                                                                                                                                                                                                                                                                                                                                                                                                                                                                                                                                                                                                                                                                                                                                                                                                                                                                                                                                                                                                                                                                                                                                                                                                                                                                                                                                                                                                                                                                                                                                                                                                                                                               |
|     |        | Recreation Programming—Net Expenditures Per Capita and MPMP                                                                                                                                                                                                                                                                                                                                                                                                                                                                                                                                                                                                                                                                                                                                                                                                                                                                                                                                                                                                                                                                                                                                                                                                                                                                                                                                                                                                                                                                                                                                                                                                                                                                                                                                                                                                                                                                                                                                                                                                                                                               |