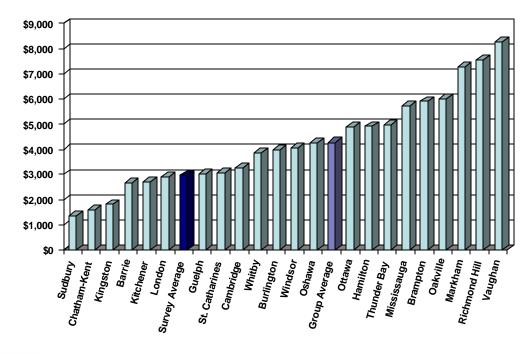

## **Table of Contents**

|     | PAGE   |                                                                                                                                                                                                                                                                                                                                                                                                                                                                                                                                                                                                                                                                                                                                                                                                                                                                                                                                                                                                                                                                                                                                                                                                                                                                                                                                                                                                                                                                                                                                                                                                                                                                                                                                                                                                                                                                                                                                                                                                                                                                                                                           |
|-----|--------|---------------------------------------------------------------------------------------------------------------------------------------------------------------------------------------------------------------------------------------------------------------------------------------------------------------------------------------------------------------------------------------------------------------------------------------------------------------------------------------------------------------------------------------------------------------------------------------------------------------------------------------------------------------------------------------------------------------------------------------------------------------------------------------------------------------------------------------------------------------------------------------------------------------------------------------------------------------------------------------------------------------------------------------------------------------------------------------------------------------------------------------------------------------------------------------------------------------------------------------------------------------------------------------------------------------------------------------------------------------------------------------------------------------------------------------------------------------------------------------------------------------------------------------------------------------------------------------------------------------------------------------------------------------------------------------------------------------------------------------------------------------------------------------------------------------------------------------------------------------------------------------------------------------------------------------------------------------------------------------------------------------------------------------------------------------------------------------------------------------------------|
| TAB | NUMBER | DESCRIPTION                                                                                                                                                                                                                                                                                                                                                                                                                                                                                                                                                                                                                                                                                                                                                                                                                                                                                                                                                                                                                                                                                                                                                                                                                                                                                                                                                                                                                                                                                                                                                                                                                                                                                                                                                                                                                                                                                                                                                                                                                                                                                                               |
| IAD | NOMBER | DECOM: HOW                                                                                                                                                                                                                                                                                                                                                                                                                                                                                                                                                                                                                                                                                                                                                                                                                                                                                                                                                                                                                                                                                                                                                                                                                                                                                                                                                                                                                                                                                                                                                                                                                                                                                                                                                                                                                                                                                                                                                                                                                                                                                                                |
|     |        | EXECUTIVE SUMMARY                                                                                                                                                                                                                                                                                                                                                                                                                                                                                                                                                                                                                                                                                                                                                                                                                                                                                                                                                                                                                                                                                                                                                                                                                                                                                                                                                                                                                                                                                                                                                                                                                                                                                                                                                                                                                                                                                                                                                                                                                                                                                                         |
| 1   | 1      | INTRODUCTION                                                                                                                                                                                                                                                                                                                                                                                                                                                                                                                                                                                                                                                                                                                                                                                                                                                                                                                                                                                                                                                                                                                                                                                                                                                                                                                                                                                                                                                                                                                                                                                                                                                                                                                                                                                                                                                                                                                                                                                                                                                                                                              |
| 2   | 7      | MUNICIPAL PROFILE                                                                                                                                                                                                                                                                                                                                                                                                                                                                                                                                                                                                                                                                                                                                                                                                                                                                                                                                                                                                                                                                                                                                                                                                                                                                                                                                                                                                                                                                                                                                                                                                                                                                                                                                                                                                                                                                                                                                                                                                                                                                                                         |
|     |        | Population Statistics (1996-estimated 2005)                                                                                                                                                                                                                                                                                                                                                                                                                                                                                                                                                                                                                                                                                                                                                                                                                                                                                                                                                                                                                                                                                                                                                                                                                                                                                                                                                                                                                                                                                                                                                                                                                                                                                                                                                                                                                                                                                                                                                                                                                                                                               |
|     |        | Land Area and Density                                                                                                                                                                                                                                                                                                                                                                                                                                                                                                                                                                                                                                                                                                                                                                                                                                                                                                                                                                                                                                                                                                                                                                                                                                                                                                                                                                                                                                                                                                                                                                                                                                                                                                                                                                                                                                                                                                                                                                                                                                                                                                     |
|     |        | Assessment Per Capita     Change in University to I Assessment 2002 2005                                                                                                                                                                                                                                                                                                                                                                                                                                                                                                                                                                                                                                                                                                                                                                                                                                                                                                                                                                                                                                                                                                                                                                                                                                                                                                                                                                                                                                                                                                                                                                                                                                                                                                                                                                                                                                                                                                                                                                                                                                                  |
|     |        | Change in Unweighted Assessment 2003-2006     Assessment Composition By Class                                                                                                                                                                                                                                                                                                                                                                                                                                                                                                                                                                                                                                                                                                                                                                                                                                                                                                                                                                                                                                                                                                                                                                                                                                                                                                                                                                                                                                                                                                                                                                                                                                                                                                                                                                                                                                                                                                                                                                                                                                             |
|     |        | <ul> <li>Assessment Composition By Class</li> <li>Consolidated Unweighted Assessment (Residential vs. Non-Residential)</li> </ul>                                                                                                                                                                                                                                                                                                                                                                                                                                                                                                                                                                                                                                                                                                                                                                                                                                                                                                                                                                                                                                                                                                                                                                                                                                                                                                                                                                                                                                                                                                                                                                                                                                                                                                                                                                                                                                                                                                                                                                                         |
|     |        | Shift in Tax Burden—Unweighted to Weighted Residential Assessment                                                                                                                                                                                                                                                                                                                                                                                                                                                                                                                                                                                                                                                                                                                                                                                                                                                                                                                                                                                                                                                                                                                                                                                                                                                                                                                                                                                                                                                                                                                                                                                                                                                                                                                                                                                                                                                                                                                                                                                                                                                         |
|     |        | Building Permit Values/Activity                                                                                                                                                                                                                                                                                                                                                                                                                                                                                                                                                                                                                                                                                                                                                                                                                                                                                                                                                                                                                                                                                                                                                                                                                                                                                                                                                                                                                                                                                                                                                                                                                                                                                                                                                                                                                                                                                                                                                                                                                                                                                           |
| 3   | 37     | MUNICIPAL FINANCIAL INDICATORS                                                                                                                                                                                                                                                                                                                                                                                                                                                                                                                                                                                                                                                                                                                                                                                                                                                                                                                                                                                                                                                                                                                                                                                                                                                                                                                                                                                                                                                                                                                                                                                                                                                                                                                                                                                                                                                                                                                                                                                                                                                                                            |
|     |        | Net Municipal Levy Per Capita                                                                                                                                                                                                                                                                                                                                                                                                                                                                                                                                                                                                                                                                                                                                                                                                                                                                                                                                                                                                                                                                                                                                                                                                                                                                                                                                                                                                                                                                                                                                                                                                                                                                                                                                                                                                                                                                                                                                                                                                                                                                                             |
|     |        | Net Municipal Levy Per \$100,000 of Assessment                                                                                                                                                                                                                                                                                                                                                                                                                                                                                                                                                                                                                                                                                                                                                                                                                                                                                                                                                                                                                                                                                                                                                                                                                                                                                                                                                                                                                                                                                                                                                                                                                                                                                                                                                                                                                                                                                                                                                                                                                                                                            |
|     |        | Reserves as a % of Total Expenditures                                                                                                                                                                                                                                                                                                                                                                                                                                                                                                                                                                                                                                                                                                                                                                                                                                                                                                                                                                                                                                                                                                                                                                                                                                                                                                                                                                                                                                                                                                                                                                                                                                                                                                                                                                                                                                                                                                                                                                                                                                                                                     |
|     |        | Water Reserves as a % of Water Expenditures     Sanitary Reserves as a % of Sanitary Expenditures.                                                                                                                                                                                                                                                                                                                                                                                                                                                                                                                                                                                                                                                                                                                                                                                                                                                                                                                                                                                                                                                                                                                                                                                                                                                                                                                                                                                                                                                                                                                                                                                                                                                                                                                                                                                                                                                                                                                                                                                                                        |
|     |        | Sanitary Reserves as a % of Sanitary Expenditures     Reserves as a % of Taxation                                                                                                                                                                                                                                                                                                                                                                                                                                                                                                                                                                                                                                                                                                                                                                                                                                                                                                                                                                                                                                                                                                                                                                                                                                                                                                                                                                                                                                                                                                                                                                                                                                                                                                                                                                                                                                                                                                                                                                                                                                         |
|     |        | Debt Charges as a % of Total Expenditures                                                                                                                                                                                                                                                                                                                                                                                                                                                                                                                                                                                                                                                                                                                                                                                                                                                                                                                                                                                                                                                                                                                                                                                                                                                                                                                                                                                                                                                                                                                                                                                                                                                                                                                                                                                                                                                                                                                                                                                                                                                                                 |
|     |        | Debt Charges as a % of Taxation                                                                                                                                                                                                                                                                                                                                                                                                                                                                                                                                                                                                                                                                                                                                                                                                                                                                                                                                                                                                                                                                                                                                                                                                                                                                                                                                                                                                                                                                                                                                                                                                                                                                                                                                                                                                                                                                                                                                                                                                                                                                                           |
|     |        | Water Debt Charges as a % of Water Expenditures                                                                                                                                                                                                                                                                                                                                                                                                                                                                                                                                                                                                                                                                                                                                                                                                                                                                                                                                                                                                                                                                                                                                                                                                                                                                                                                                                                                                                                                                                                                                                                                                                                                                                                                                                                                                                                                                                                                                                                                                                                                                           |
|     |        | Sanitary Sewer Debt Charges as a % of Sanitary Sewer Expenditures                                                                                                                                                                                                                                                                                                                                                                                                                                                                                                                                                                                                                                                                                                                                                                                                                                                                                                                                                                                                                                                                                                                                                                                                                                                                                                                                                                                                                                                                                                                                                                                                                                                                                                                                                                                                                                                                                                                                                                                                                                                         |
|     |        | • Debt as a % of Taxation                                                                                                                                                                                                                                                                                                                                                                                                                                                                                                                                                                                                                                                                                                                                                                                                                                                                                                                                                                                                                                                                                                                                                                                                                                                                                                                                                                                                                                                                                                                                                                                                                                                                                                                                                                                                                                                                                                                                                                                                                                                                                                 |
|     |        | Outstanding Debt to Reserve Ratio                                                                                                                                                                                                                                                                                                                                                                                                                                                                                                                                                                                                                                                                                                                                                                                                                                                                                                                                                                                                                                                                                                                                                                                                                                                                                                                                                                                                                                                                                                                                                                                                                                                                                                                                                                                                                                                                                                                                                                                                                                                                                         |
|     |        | Debt and Reserves Per Capita                                                                                                                                                                                                                                                                                                                                                                                                                                                                                                                                                                                                                                                                                                                                                                                                                                                                                                                                                                                                                                                                                                                                                                                                                                                                                                                                                                                                                                                                                                                                                                                                                                                                                                                                                                                                                                                                                                                                                                                                                                                                                              |
|     |        | Debt Outstanding Per Unweighted Assessment (NEW)  The Provided House North Translations and Translation |
|     |        | Taxes Receivable as a % of Tax Levies                                                                                                                                                                                                                                                                                                                                                                                                                                                                                                                                                                                                                                                                                                                                                                                                                                                                                                                                                                                                                                                                                                                                                                                                                                                                                                                                                                                                                                                                                                                                                                                                                                                                                                                                                                                                                                                                                                                                                                                                                                                                                     |
| 4   | 78     | Revenue and Expenditure Analysis & MPMPs                                                                                                                                                                                                                                                                                                                                                                                                                                                                                                                                                                                                                                                                                                                                                                                                                                                                                                                                                                                                                                                                                                                                                                                                                                                                                                                                                                                                                                                                                                                                                                                                                                                                                                                                                                                                                                                                                                                                                                                                                                                                                  |
|     |        | • Fire—Net Expenditures Per Capita and MPMP                                                                                                                                                                                                                                                                                                                                                                                                                                                                                                                                                                                                                                                                                                                                                                                                                                                                                                                                                                                                                                                                                                                                                                                                                                                                                                                                                                                                                                                                                                                                                                                                                                                                                                                                                                                                                                                                                                                                                                                                                                                                               |
|     |        | Police—Net Expenditures Per \$100,000 CVA and MPMP                                                                                                                                                                                                                                                                                                                                                                                                                                                                                                                                                                                                                                                                                                                                                                                                                                                                                                                                                                                                                                                                                                                                                                                                                                                                                                                                                                                                                                                                                                                                                                                                                                                                                                                                                                                                                                                                                                                                                                                                                                                                        |
|     |        | <ul> <li>POA—Net Expenditures Per Capita</li> <li>Roadways—Net Expenditures Per Capita and MPMP</li> </ul>                                                                                                                                                                                                                                                                                                                                                                                                                                                                                                                                                                                                                                                                                                                                                                                                                                                                                                                                                                                                                                                                                                                                                                                                                                                                                                                                                                                                                                                                                                                                                                                                                                                                                                                                                                                                                                                                                                                                                                                                                |
|     |        | Winter Control—Net Expenditures Per Capita and MPMP                                                                                                                                                                                                                                                                                                                                                                                                                                                                                                                                                                                                                                                                                                                                                                                                                                                                                                                                                                                                                                                                                                                                                                                                                                                                                                                                                                                                                                                                                                                                                                                                                                                                                                                                                                                                                                                                                                                                                                                                                                                                       |
|     |        | Transit—Net Expenditures Per Capita and MPMP                                                                                                                                                                                                                                                                                                                                                                                                                                                                                                                                                                                                                                                                                                                                                                                                                                                                                                                                                                                                                                                                                                                                                                                                                                                                                                                                                                                                                                                                                                                                                                                                                                                                                                                                                                                                                                                                                                                                                                                                                                                                              |
|     |        | Parking—Net Expenditures Per Capita                                                                                                                                                                                                                                                                                                                                                                                                                                                                                                                                                                                                                                                                                                                                                                                                                                                                                                                                                                                                                                                                                                                                                                                                                                                                                                                                                                                                                                                                                                                                                                                                                                                                                                                                                                                                                                                                                                                                                                                                                                                                                       |
|     |        | Sanitary Sewer—MPMP                                                                                                                                                                                                                                                                                                                                                                                                                                                                                                                                                                                                                                                                                                                                                                                                                                                                                                                                                                                                                                                                                                                                                                                                                                                                                                                                                                                                                                                                                                                                                                                                                                                                                                                                                                                                                                                                                                                                                                                                                                                                                                       |
|     |        | Storm—Net Expenditures Per Capita and MPMP                                                                                                                                                                                                                                                                                                                                                                                                                                                                                                                                                                                                                                                                                                                                                                                                                                                                                                                                                                                                                                                                                                                                                                                                                                                                                                                                                                                                                                                                                                                                                                                                                                                                                                                                                                                                                                                                                                                                                                                                                                                                                |
|     |        | • Water—MPMP                                                                                                                                                                                                                                                                                                                                                                                                                                                                                                                                                                                                                                                                                                                                                                                                                                                                                                                                                                                                                                                                                                                                                                                                                                                                                                                                                                                                                                                                                                                                                                                                                                                                                                                                                                                                                                                                                                                                                                                                                                                                                                              |
|     |        | Waste Collection—Net Expenditures Per Capita and MPMP                                                                                                                                                                                                                                                                                                                                                                                                                                                                                                                                                                                                                                                                                                                                                                                                                                                                                                                                                                                                                                                                                                                                                                                                                                                                                                                                                                                                                                                                                                                                                                                                                                                                                                                                                                                                                                                                                                                                                                                                                                                                     |
|     |        | Waste Disposal—Net Expenditures Per Capita and MPMP  Page View - Net Expenditures Per Capita and MPMP  Page View - Net Expenditures Per Capita and MPMP                                                                                                                                                                                                                                                                                                                                                                                                                                                                                                                                                                                                                                                                                                                                                                                                                                                                                                                                                                                                                                                                                                                                                                                                                                                                                                                                                                                                                                                                                                                                                                                                                                                                                                                                                                                                                                                                                                                                                                   |
|     |        | Recycling—Net Expenditures Per Capita and MPMP  Public Health Net Expenditures Per Capita and MPMP  Public Health Net Expenditures Per Capita and MPMP                                                                                                                                                                                                                                                                                                                                                                                                                                                                                                                                                                                                                                                                                                                                                                                                                                                                                                                                                                                                                                                                                                                                                                                                                                                                                                                                                                                                                                                                                                                                                                                                                                                                                                                                                                                                                                                                                                                                                                    |
|     |        | <ul> <li>Public Health—Net Expenditures Per Capita and MPMP</li> <li>Ambulance—Net Expenditures Per Capita</li> </ul>                                                                                                                                                                                                                                                                                                                                                                                                                                                                                                                                                                                                                                                                                                                                                                                                                                                                                                                                                                                                                                                                                                                                                                                                                                                                                                                                                                                                                                                                                                                                                                                                                                                                                                                                                                                                                                                                                                                                                                                                     |
|     |        | Cemeteries—Net Expenditures Per Capita     Cemeteries—Net Expenditures Per Capita                                                                                                                                                                                                                                                                                                                                                                                                                                                                                                                                                                                                                                                                                                                                                                                                                                                                                                                                                                                                                                                                                                                                                                                                                                                                                                                                                                                                                                                                                                                                                                                                                                                                                                                                                                                                                                                                                                                                                                                                                                         |
|     |        | General Assistance—Net Expenditures Per Capita                                                                                                                                                                                                                                                                                                                                                                                                                                                                                                                                                                                                                                                                                                                                                                                                                                                                                                                                                                                                                                                                                                                                                                                                                                                                                                                                                                                                                                                                                                                                                                                                                                                                                                                                                                                                                                                                                                                                                                                                                                                                            |
|     |        | Assistance to the Aged—Net Expenditures Per Capita                                                                                                                                                                                                                                                                                                                                                                                                                                                                                                                                                                                                                                                                                                                                                                                                                                                                                                                                                                                                                                                                                                                                                                                                                                                                                                                                                                                                                                                                                                                                                                                                                                                                                                                                                                                                                                                                                                                                                                                                                                                                        |
|     |        | Child Care—Net Expenditures Per Capita                                                                                                                                                                                                                                                                                                                                                                                                                                                                                                                                                                                                                                                                                                                                                                                                                                                                                                                                                                                                                                                                                                                                                                                                                                                                                                                                                                                                                                                                                                                                                                                                                                                                                                                                                                                                                                                                                                                                                                                                                                                                                    |
|     |        | Social Housing—Net Expenditures Per Capita                                                                                                                                                                                                                                                                                                                                                                                                                                                                                                                                                                                                                                                                                                                                                                                                                                                                                                                                                                                                                                                                                                                                                                                                                                                                                                                                                                                                                                                                                                                                                                                                                                                                                                                                                                                                                                                                                                                                                                                                                                                                                |
|     |        | Parks—Net Expenditures Per Capita                                                                                                                                                                                                                                                                                                                                                                                                                                                                                                                                                                                                                                                                                                                                                                                                                                                                                                                                                                                                                                                                                                                                                                                                                                                                                                                                                                                                                                                                                                                                                                                                                                                                                                                                                                                                                                                                                                                                                                                                                                                                                         |
|     |        | Open Spaces and Trails—MPMP                                                                                                                                                                                                                                                                                                                                                                                                                                                                                                                                                                                                                                                                                                                                                                                                                                                                                                                                                                                                                                                                                                                                                                                                                                                                                                                                                                                                                                                                                                                                                                                                                                                                                                                                                                                                                                                                                                                                                                                                                                                                                               |
|     |        | Recreation Programming—Net Expenditures Per Capita and MPMP                                                                                                                                                                                                                                                                                                                                                                                                                                                                                                                                                                                                                                                                                                                                                                                                                                                                                                                                                                                                                                                                                                                                                                                                                                                                                                                                                                                                                                                                                                                                                                                                                                                                                                                                                                                                                                                                                                                                                                                                                                                               |