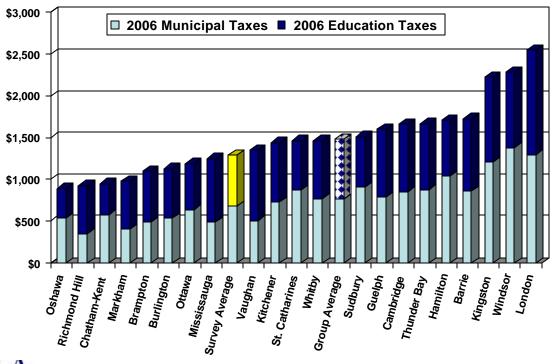

## **Table of Contents**

|     | PAGE   |                                                                                                                                                                                                                                                                                                                                                                                                                                                                                                                                                                                                                                                                                                                                                                                                                                                                                                                                                                                                                                                                                                                                                                                                                                                                                                                                                                                                                                                                                                                                                                                                                                                                                                                                                                                                                                                                                                                                                                                                                                                                                                                           |
|-----|--------|---------------------------------------------------------------------------------------------------------------------------------------------------------------------------------------------------------------------------------------------------------------------------------------------------------------------------------------------------------------------------------------------------------------------------------------------------------------------------------------------------------------------------------------------------------------------------------------------------------------------------------------------------------------------------------------------------------------------------------------------------------------------------------------------------------------------------------------------------------------------------------------------------------------------------------------------------------------------------------------------------------------------------------------------------------------------------------------------------------------------------------------------------------------------------------------------------------------------------------------------------------------------------------------------------------------------------------------------------------------------------------------------------------------------------------------------------------------------------------------------------------------------------------------------------------------------------------------------------------------------------------------------------------------------------------------------------------------------------------------------------------------------------------------------------------------------------------------------------------------------------------------------------------------------------------------------------------------------------------------------------------------------------------------------------------------------------------------------------------------------------|
| TAB | NUMBER | DESCRIPTION                                                                                                                                                                                                                                                                                                                                                                                                                                                                                                                                                                                                                                                                                                                                                                                                                                                                                                                                                                                                                                                                                                                                                                                                                                                                                                                                                                                                                                                                                                                                                                                                                                                                                                                                                                                                                                                                                                                                                                                                                                                                                                               |
| IAD | NOMBER | DECOM: HOW                                                                                                                                                                                                                                                                                                                                                                                                                                                                                                                                                                                                                                                                                                                                                                                                                                                                                                                                                                                                                                                                                                                                                                                                                                                                                                                                                                                                                                                                                                                                                                                                                                                                                                                                                                                                                                                                                                                                                                                                                                                                                                                |
|     |        | EXECUTIVE SUMMARY                                                                                                                                                                                                                                                                                                                                                                                                                                                                                                                                                                                                                                                                                                                                                                                                                                                                                                                                                                                                                                                                                                                                                                                                                                                                                                                                                                                                                                                                                                                                                                                                                                                                                                                                                                                                                                                                                                                                                                                                                                                                                                         |
| 1   | 1      | INTRODUCTION                                                                                                                                                                                                                                                                                                                                                                                                                                                                                                                                                                                                                                                                                                                                                                                                                                                                                                                                                                                                                                                                                                                                                                                                                                                                                                                                                                                                                                                                                                                                                                                                                                                                                                                                                                                                                                                                                                                                                                                                                                                                                                              |
| 2   | 7      | MUNICIPAL PROFILE                                                                                                                                                                                                                                                                                                                                                                                                                                                                                                                                                                                                                                                                                                                                                                                                                                                                                                                                                                                                                                                                                                                                                                                                                                                                                                                                                                                                                                                                                                                                                                                                                                                                                                                                                                                                                                                                                                                                                                                                                                                                                                         |
|     |        | Population Statistics (1996-estimated 2005)                                                                                                                                                                                                                                                                                                                                                                                                                                                                                                                                                                                                                                                                                                                                                                                                                                                                                                                                                                                                                                                                                                                                                                                                                                                                                                                                                                                                                                                                                                                                                                                                                                                                                                                                                                                                                                                                                                                                                                                                                                                                               |
|     |        | Land Area and Density                                                                                                                                                                                                                                                                                                                                                                                                                                                                                                                                                                                                                                                                                                                                                                                                                                                                                                                                                                                                                                                                                                                                                                                                                                                                                                                                                                                                                                                                                                                                                                                                                                                                                                                                                                                                                                                                                                                                                                                                                                                                                                     |
|     |        | Assessment Per Capita     Change in University to I Assessment 2002 2005                                                                                                                                                                                                                                                                                                                                                                                                                                                                                                                                                                                                                                                                                                                                                                                                                                                                                                                                                                                                                                                                                                                                                                                                                                                                                                                                                                                                                                                                                                                                                                                                                                                                                                                                                                                                                                                                                                                                                                                                                                                  |
|     |        | Change in Unweighted Assessment 2003-2006     Assessment Composition By Class                                                                                                                                                                                                                                                                                                                                                                                                                                                                                                                                                                                                                                                                                                                                                                                                                                                                                                                                                                                                                                                                                                                                                                                                                                                                                                                                                                                                                                                                                                                                                                                                                                                                                                                                                                                                                                                                                                                                                                                                                                             |
|     |        | <ul> <li>Assessment Composition By Class</li> <li>Consolidated Unweighted Assessment (Residential vs. Non-Residential)</li> </ul>                                                                                                                                                                                                                                                                                                                                                                                                                                                                                                                                                                                                                                                                                                                                                                                                                                                                                                                                                                                                                                                                                                                                                                                                                                                                                                                                                                                                                                                                                                                                                                                                                                                                                                                                                                                                                                                                                                                                                                                         |
|     |        | Shift in Tax Burden—Unweighted to Weighted Residential Assessment                                                                                                                                                                                                                                                                                                                                                                                                                                                                                                                                                                                                                                                                                                                                                                                                                                                                                                                                                                                                                                                                                                                                                                                                                                                                                                                                                                                                                                                                                                                                                                                                                                                                                                                                                                                                                                                                                                                                                                                                                                                         |
|     |        | Building Permit Values/Activity                                                                                                                                                                                                                                                                                                                                                                                                                                                                                                                                                                                                                                                                                                                                                                                                                                                                                                                                                                                                                                                                                                                                                                                                                                                                                                                                                                                                                                                                                                                                                                                                                                                                                                                                                                                                                                                                                                                                                                                                                                                                                           |
| 3   | 37     | MUNICIPAL FINANCIAL INDICATORS                                                                                                                                                                                                                                                                                                                                                                                                                                                                                                                                                                                                                                                                                                                                                                                                                                                                                                                                                                                                                                                                                                                                                                                                                                                                                                                                                                                                                                                                                                                                                                                                                                                                                                                                                                                                                                                                                                                                                                                                                                                                                            |
|     |        | Net Municipal Levy Per Capita                                                                                                                                                                                                                                                                                                                                                                                                                                                                                                                                                                                                                                                                                                                                                                                                                                                                                                                                                                                                                                                                                                                                                                                                                                                                                                                                                                                                                                                                                                                                                                                                                                                                                                                                                                                                                                                                                                                                                                                                                                                                                             |
|     |        | Net Municipal Levy Per \$100,000 of Assessment                                                                                                                                                                                                                                                                                                                                                                                                                                                                                                                                                                                                                                                                                                                                                                                                                                                                                                                                                                                                                                                                                                                                                                                                                                                                                                                                                                                                                                                                                                                                                                                                                                                                                                                                                                                                                                                                                                                                                                                                                                                                            |
|     |        | Reserves as a % of Total Expenditures                                                                                                                                                                                                                                                                                                                                                                                                                                                                                                                                                                                                                                                                                                                                                                                                                                                                                                                                                                                                                                                                                                                                                                                                                                                                                                                                                                                                                                                                                                                                                                                                                                                                                                                                                                                                                                                                                                                                                                                                                                                                                     |
|     |        | Water Reserves as a % of Water Expenditures     Sanitary Reserves as a % of Sanitary Expenditures.                                                                                                                                                                                                                                                                                                                                                                                                                                                                                                                                                                                                                                                                                                                                                                                                                                                                                                                                                                                                                                                                                                                                                                                                                                                                                                                                                                                                                                                                                                                                                                                                                                                                                                                                                                                                                                                                                                                                                                                                                        |
|     |        | Sanitary Reserves as a % of Sanitary Expenditures     Reserves as a % of Taxation                                                                                                                                                                                                                                                                                                                                                                                                                                                                                                                                                                                                                                                                                                                                                                                                                                                                                                                                                                                                                                                                                                                                                                                                                                                                                                                                                                                                                                                                                                                                                                                                                                                                                                                                                                                                                                                                                                                                                                                                                                         |
|     |        | Debt Charges as a % of Total Expenditures                                                                                                                                                                                                                                                                                                                                                                                                                                                                                                                                                                                                                                                                                                                                                                                                                                                                                                                                                                                                                                                                                                                                                                                                                                                                                                                                                                                                                                                                                                                                                                                                                                                                                                                                                                                                                                                                                                                                                                                                                                                                                 |
|     |        | Debt Charges as a % of Taxation                                                                                                                                                                                                                                                                                                                                                                                                                                                                                                                                                                                                                                                                                                                                                                                                                                                                                                                                                                                                                                                                                                                                                                                                                                                                                                                                                                                                                                                                                                                                                                                                                                                                                                                                                                                                                                                                                                                                                                                                                                                                                           |
|     |        | Water Debt Charges as a % of Water Expenditures                                                                                                                                                                                                                                                                                                                                                                                                                                                                                                                                                                                                                                                                                                                                                                                                                                                                                                                                                                                                                                                                                                                                                                                                                                                                                                                                                                                                                                                                                                                                                                                                                                                                                                                                                                                                                                                                                                                                                                                                                                                                           |
|     |        | Sanitary Sewer Debt Charges as a % of Sanitary Sewer Expenditures                                                                                                                                                                                                                                                                                                                                                                                                                                                                                                                                                                                                                                                                                                                                                                                                                                                                                                                                                                                                                                                                                                                                                                                                                                                                                                                                                                                                                                                                                                                                                                                                                                                                                                                                                                                                                                                                                                                                                                                                                                                         |
|     |        | • Debt as a % of Taxation                                                                                                                                                                                                                                                                                                                                                                                                                                                                                                                                                                                                                                                                                                                                                                                                                                                                                                                                                                                                                                                                                                                                                                                                                                                                                                                                                                                                                                                                                                                                                                                                                                                                                                                                                                                                                                                                                                                                                                                                                                                                                                 |
|     |        | Outstanding Debt to Reserve Ratio                                                                                                                                                                                                                                                                                                                                                                                                                                                                                                                                                                                                                                                                                                                                                                                                                                                                                                                                                                                                                                                                                                                                                                                                                                                                                                                                                                                                                                                                                                                                                                                                                                                                                                                                                                                                                                                                                                                                                                                                                                                                                         |
|     |        | Debt and Reserves Per Capita                                                                                                                                                                                                                                                                                                                                                                                                                                                                                                                                                                                                                                                                                                                                                                                                                                                                                                                                                                                                                                                                                                                                                                                                                                                                                                                                                                                                                                                                                                                                                                                                                                                                                                                                                                                                                                                                                                                                                                                                                                                                                              |
|     |        | Debt Outstanding Per Unweighted Assessment (NEW)  The Provided House North Translations and Translation |
|     |        | Taxes Receivable as a % of Tax Levies                                                                                                                                                                                                                                                                                                                                                                                                                                                                                                                                                                                                                                                                                                                                                                                                                                                                                                                                                                                                                                                                                                                                                                                                                                                                                                                                                                                                                                                                                                                                                                                                                                                                                                                                                                                                                                                                                                                                                                                                                                                                                     |
| 4   | 78     | Revenue and Expenditure Analysis & MPMPs                                                                                                                                                                                                                                                                                                                                                                                                                                                                                                                                                                                                                                                                                                                                                                                                                                                                                                                                                                                                                                                                                                                                                                                                                                                                                                                                                                                                                                                                                                                                                                                                                                                                                                                                                                                                                                                                                                                                                                                                                                                                                  |
|     |        | • Fire—Net Expenditures Per Capita and MPMP                                                                                                                                                                                                                                                                                                                                                                                                                                                                                                                                                                                                                                                                                                                                                                                                                                                                                                                                                                                                                                                                                                                                                                                                                                                                                                                                                                                                                                                                                                                                                                                                                                                                                                                                                                                                                                                                                                                                                                                                                                                                               |
|     |        | Police—Net Expenditures Per \$100,000 CVA and MPMP                                                                                                                                                                                                                                                                                                                                                                                                                                                                                                                                                                                                                                                                                                                                                                                                                                                                                                                                                                                                                                                                                                                                                                                                                                                                                                                                                                                                                                                                                                                                                                                                                                                                                                                                                                                                                                                                                                                                                                                                                                                                        |
|     |        | <ul> <li>POA—Net Expenditures Per Capita</li> <li>Roadways—Net Expenditures Per Capita and MPMP</li> </ul>                                                                                                                                                                                                                                                                                                                                                                                                                                                                                                                                                                                                                                                                                                                                                                                                                                                                                                                                                                                                                                                                                                                                                                                                                                                                                                                                                                                                                                                                                                                                                                                                                                                                                                                                                                                                                                                                                                                                                                                                                |
|     |        | Winter Control—Net Expenditures Per Capita and MPMP                                                                                                                                                                                                                                                                                                                                                                                                                                                                                                                                                                                                                                                                                                                                                                                                                                                                                                                                                                                                                                                                                                                                                                                                                                                                                                                                                                                                                                                                                                                                                                                                                                                                                                                                                                                                                                                                                                                                                                                                                                                                       |
|     |        | Transit—Net Expenditures Per Capita and MPMP                                                                                                                                                                                                                                                                                                                                                                                                                                                                                                                                                                                                                                                                                                                                                                                                                                                                                                                                                                                                                                                                                                                                                                                                                                                                                                                                                                                                                                                                                                                                                                                                                                                                                                                                                                                                                                                                                                                                                                                                                                                                              |
|     |        | Parking—Net Expenditures Per Capita                                                                                                                                                                                                                                                                                                                                                                                                                                                                                                                                                                                                                                                                                                                                                                                                                                                                                                                                                                                                                                                                                                                                                                                                                                                                                                                                                                                                                                                                                                                                                                                                                                                                                                                                                                                                                                                                                                                                                                                                                                                                                       |
|     |        | Sanitary Sewer—MPMP                                                                                                                                                                                                                                                                                                                                                                                                                                                                                                                                                                                                                                                                                                                                                                                                                                                                                                                                                                                                                                                                                                                                                                                                                                                                                                                                                                                                                                                                                                                                                                                                                                                                                                                                                                                                                                                                                                                                                                                                                                                                                                       |
|     |        | Storm—Net Expenditures Per Capita and MPMP                                                                                                                                                                                                                                                                                                                                                                                                                                                                                                                                                                                                                                                                                                                                                                                                                                                                                                                                                                                                                                                                                                                                                                                                                                                                                                                                                                                                                                                                                                                                                                                                                                                                                                                                                                                                                                                                                                                                                                                                                                                                                |
|     |        | • Water—MPMP                                                                                                                                                                                                                                                                                                                                                                                                                                                                                                                                                                                                                                                                                                                                                                                                                                                                                                                                                                                                                                                                                                                                                                                                                                                                                                                                                                                                                                                                                                                                                                                                                                                                                                                                                                                                                                                                                                                                                                                                                                                                                                              |
|     |        | Waste Collection—Net Expenditures Per Capita and MPMP                                                                                                                                                                                                                                                                                                                                                                                                                                                                                                                                                                                                                                                                                                                                                                                                                                                                                                                                                                                                                                                                                                                                                                                                                                                                                                                                                                                                                                                                                                                                                                                                                                                                                                                                                                                                                                                                                                                                                                                                                                                                     |
|     |        | Waste Disposal—Net Expenditures Per Capita and MPMP  Page View - Net Expenditures Per Capita and MPMP  Page View - Net Expenditures Per Capita and MPMP                                                                                                                                                                                                                                                                                                                                                                                                                                                                                                                                                                                                                                                                                                                                                                                                                                                                                                                                                                                                                                                                                                                                                                                                                                                                                                                                                                                                                                                                                                                                                                                                                                                                                                                                                                                                                                                                                                                                                                   |
|     |        | Recycling—Net Expenditures Per Capita and MPMP  Public Health Net Expenditures Per Capita and MPMP  Public Health Net Expenditures Per Capita and MPMP                                                                                                                                                                                                                                                                                                                                                                                                                                                                                                                                                                                                                                                                                                                                                                                                                                                                                                                                                                                                                                                                                                                                                                                                                                                                                                                                                                                                                                                                                                                                                                                                                                                                                                                                                                                                                                                                                                                                                                    |
|     |        | <ul> <li>Public Health—Net Expenditures Per Capita and MPMP</li> <li>Ambulance—Net Expenditures Per Capita</li> </ul>                                                                                                                                                                                                                                                                                                                                                                                                                                                                                                                                                                                                                                                                                                                                                                                                                                                                                                                                                                                                                                                                                                                                                                                                                                                                                                                                                                                                                                                                                                                                                                                                                                                                                                                                                                                                                                                                                                                                                                                                     |
|     |        | Cemeteries—Net Expenditures Per Capita     Cemeteries—Net Expenditures Per Capita                                                                                                                                                                                                                                                                                                                                                                                                                                                                                                                                                                                                                                                                                                                                                                                                                                                                                                                                                                                                                                                                                                                                                                                                                                                                                                                                                                                                                                                                                                                                                                                                                                                                                                                                                                                                                                                                                                                                                                                                                                         |
|     |        | General Assistance—Net Expenditures Per Capita                                                                                                                                                                                                                                                                                                                                                                                                                                                                                                                                                                                                                                                                                                                                                                                                                                                                                                                                                                                                                                                                                                                                                                                                                                                                                                                                                                                                                                                                                                                                                                                                                                                                                                                                                                                                                                                                                                                                                                                                                                                                            |
|     |        | Assistance to the Aged—Net Expenditures Per Capita                                                                                                                                                                                                                                                                                                                                                                                                                                                                                                                                                                                                                                                                                                                                                                                                                                                                                                                                                                                                                                                                                                                                                                                                                                                                                                                                                                                                                                                                                                                                                                                                                                                                                                                                                                                                                                                                                                                                                                                                                                                                        |
|     |        | Child Care—Net Expenditures Per Capita                                                                                                                                                                                                                                                                                                                                                                                                                                                                                                                                                                                                                                                                                                                                                                                                                                                                                                                                                                                                                                                                                                                                                                                                                                                                                                                                                                                                                                                                                                                                                                                                                                                                                                                                                                                                                                                                                                                                                                                                                                                                                    |
|     |        | Social Housing—Net Expenditures Per Capita                                                                                                                                                                                                                                                                                                                                                                                                                                                                                                                                                                                                                                                                                                                                                                                                                                                                                                                                                                                                                                                                                                                                                                                                                                                                                                                                                                                                                                                                                                                                                                                                                                                                                                                                                                                                                                                                                                                                                                                                                                                                                |
|     |        | Parks—Net Expenditures Per Capita                                                                                                                                                                                                                                                                                                                                                                                                                                                                                                                                                                                                                                                                                                                                                                                                                                                                                                                                                                                                                                                                                                                                                                                                                                                                                                                                                                                                                                                                                                                                                                                                                                                                                                                                                                                                                                                                                                                                                                                                                                                                                         |
|     |        | Open Spaces and Trails—MPMP                                                                                                                                                                                                                                                                                                                                                                                                                                                                                                                                                                                                                                                                                                                                                                                                                                                                                                                                                                                                                                                                                                                                                                                                                                                                                                                                                                                                                                                                                                                                                                                                                                                                                                                                                                                                                                                                                                                                                                                                                                                                                               |
|     |        | Recreation Programming—Net Expenditures Per Capita and MPMP                                                                                                                                                                                                                                                                                                                                                                                                                                                                                                                                                                                                                                                                                                                                                                                                                                                                                                                                                                                                                                                                                                                                                                                                                                                                                                                                                                                                                                                                                                                                                                                                                                                                                                                                                                                                                                                                                                                                                                                                                                                               |