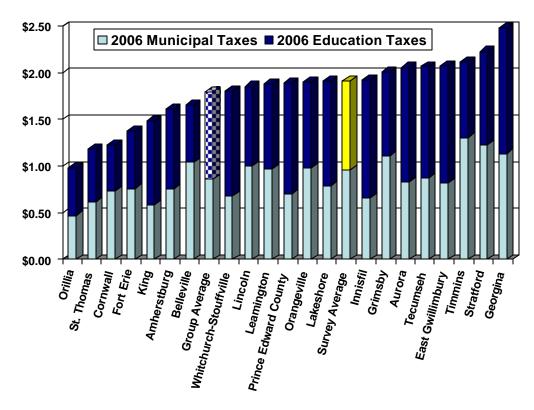

## **Table of Contents**

|     | PAGE   |                                                                                                                                                                                                                                                                                                                                                                                                                                                                                                                                                                                                                                                                                                                                                                                                                                                                                                                                                                                                                                                                                                                                                                                                                                                                                                                                                                                                                                                                                                                                                                                                                                                                                                                                                                                                                                                                                                                                                                                                                                                                                                                           |
|-----|--------|---------------------------------------------------------------------------------------------------------------------------------------------------------------------------------------------------------------------------------------------------------------------------------------------------------------------------------------------------------------------------------------------------------------------------------------------------------------------------------------------------------------------------------------------------------------------------------------------------------------------------------------------------------------------------------------------------------------------------------------------------------------------------------------------------------------------------------------------------------------------------------------------------------------------------------------------------------------------------------------------------------------------------------------------------------------------------------------------------------------------------------------------------------------------------------------------------------------------------------------------------------------------------------------------------------------------------------------------------------------------------------------------------------------------------------------------------------------------------------------------------------------------------------------------------------------------------------------------------------------------------------------------------------------------------------------------------------------------------------------------------------------------------------------------------------------------------------------------------------------------------------------------------------------------------------------------------------------------------------------------------------------------------------------------------------------------------------------------------------------------------|
| TAB | NUMBER | DESCRIPTION                                                                                                                                                                                                                                                                                                                                                                                                                                                                                                                                                                                                                                                                                                                                                                                                                                                                                                                                                                                                                                                                                                                                                                                                                                                                                                                                                                                                                                                                                                                                                                                                                                                                                                                                                                                                                                                                                                                                                                                                                                                                                                               |
| IAD | NOMBER | DECOM: HOW                                                                                                                                                                                                                                                                                                                                                                                                                                                                                                                                                                                                                                                                                                                                                                                                                                                                                                                                                                                                                                                                                                                                                                                                                                                                                                                                                                                                                                                                                                                                                                                                                                                                                                                                                                                                                                                                                                                                                                                                                                                                                                                |
|     |        | EXECUTIVE SUMMARY                                                                                                                                                                                                                                                                                                                                                                                                                                                                                                                                                                                                                                                                                                                                                                                                                                                                                                                                                                                                                                                                                                                                                                                                                                                                                                                                                                                                                                                                                                                                                                                                                                                                                                                                                                                                                                                                                                                                                                                                                                                                                                         |
| 1   | 1      | INTRODUCTION                                                                                                                                                                                                                                                                                                                                                                                                                                                                                                                                                                                                                                                                                                                                                                                                                                                                                                                                                                                                                                                                                                                                                                                                                                                                                                                                                                                                                                                                                                                                                                                                                                                                                                                                                                                                                                                                                                                                                                                                                                                                                                              |
| 2   | 7      | MUNICIPAL PROFILE                                                                                                                                                                                                                                                                                                                                                                                                                                                                                                                                                                                                                                                                                                                                                                                                                                                                                                                                                                                                                                                                                                                                                                                                                                                                                                                                                                                                                                                                                                                                                                                                                                                                                                                                                                                                                                                                                                                                                                                                                                                                                                         |
|     |        | Population Statistics (1996-estimated 2005)                                                                                                                                                                                                                                                                                                                                                                                                                                                                                                                                                                                                                                                                                                                                                                                                                                                                                                                                                                                                                                                                                                                                                                                                                                                                                                                                                                                                                                                                                                                                                                                                                                                                                                                                                                                                                                                                                                                                                                                                                                                                               |
|     |        | Land Area and Density                                                                                                                                                                                                                                                                                                                                                                                                                                                                                                                                                                                                                                                                                                                                                                                                                                                                                                                                                                                                                                                                                                                                                                                                                                                                                                                                                                                                                                                                                                                                                                                                                                                                                                                                                                                                                                                                                                                                                                                                                                                                                                     |
|     |        | Assessment Per Capita     Change in University to I Assessment 2002 2005                                                                                                                                                                                                                                                                                                                                                                                                                                                                                                                                                                                                                                                                                                                                                                                                                                                                                                                                                                                                                                                                                                                                                                                                                                                                                                                                                                                                                                                                                                                                                                                                                                                                                                                                                                                                                                                                                                                                                                                                                                                  |
|     |        | Change in Unweighted Assessment 2003-2006     Assessment Composition By Class                                                                                                                                                                                                                                                                                                                                                                                                                                                                                                                                                                                                                                                                                                                                                                                                                                                                                                                                                                                                                                                                                                                                                                                                                                                                                                                                                                                                                                                                                                                                                                                                                                                                                                                                                                                                                                                                                                                                                                                                                                             |
|     |        | <ul> <li>Assessment Composition By Class</li> <li>Consolidated Unweighted Assessment (Residential vs. Non-Residential)</li> </ul>                                                                                                                                                                                                                                                                                                                                                                                                                                                                                                                                                                                                                                                                                                                                                                                                                                                                                                                                                                                                                                                                                                                                                                                                                                                                                                                                                                                                                                                                                                                                                                                                                                                                                                                                                                                                                                                                                                                                                                                         |
|     |        | Shift in Tax Burden—Unweighted to Weighted Residential Assessment                                                                                                                                                                                                                                                                                                                                                                                                                                                                                                                                                                                                                                                                                                                                                                                                                                                                                                                                                                                                                                                                                                                                                                                                                                                                                                                                                                                                                                                                                                                                                                                                                                                                                                                                                                                                                                                                                                                                                                                                                                                         |
|     |        | Building Permit Values/Activity                                                                                                                                                                                                                                                                                                                                                                                                                                                                                                                                                                                                                                                                                                                                                                                                                                                                                                                                                                                                                                                                                                                                                                                                                                                                                                                                                                                                                                                                                                                                                                                                                                                                                                                                                                                                                                                                                                                                                                                                                                                                                           |
| 3   | 37     | MUNICIPAL FINANCIAL INDICATORS                                                                                                                                                                                                                                                                                                                                                                                                                                                                                                                                                                                                                                                                                                                                                                                                                                                                                                                                                                                                                                                                                                                                                                                                                                                                                                                                                                                                                                                                                                                                                                                                                                                                                                                                                                                                                                                                                                                                                                                                                                                                                            |
|     |        | Net Municipal Levy Per Capita                                                                                                                                                                                                                                                                                                                                                                                                                                                                                                                                                                                                                                                                                                                                                                                                                                                                                                                                                                                                                                                                                                                                                                                                                                                                                                                                                                                                                                                                                                                                                                                                                                                                                                                                                                                                                                                                                                                                                                                                                                                                                             |
|     |        | Net Municipal Levy Per \$100,000 of Assessment                                                                                                                                                                                                                                                                                                                                                                                                                                                                                                                                                                                                                                                                                                                                                                                                                                                                                                                                                                                                                                                                                                                                                                                                                                                                                                                                                                                                                                                                                                                                                                                                                                                                                                                                                                                                                                                                                                                                                                                                                                                                            |
|     |        | Reserves as a % of Total Expenditures                                                                                                                                                                                                                                                                                                                                                                                                                                                                                                                                                                                                                                                                                                                                                                                                                                                                                                                                                                                                                                                                                                                                                                                                                                                                                                                                                                                                                                                                                                                                                                                                                                                                                                                                                                                                                                                                                                                                                                                                                                                                                     |
|     |        | Water Reserves as a % of Water Expenditures     Sanitary Reserves as a % of Sanitary Expenditures.                                                                                                                                                                                                                                                                                                                                                                                                                                                                                                                                                                                                                                                                                                                                                                                                                                                                                                                                                                                                                                                                                                                                                                                                                                                                                                                                                                                                                                                                                                                                                                                                                                                                                                                                                                                                                                                                                                                                                                                                                        |
|     |        | Sanitary Reserves as a % of Sanitary Expenditures     Reserves as a % of Taxation                                                                                                                                                                                                                                                                                                                                                                                                                                                                                                                                                                                                                                                                                                                                                                                                                                                                                                                                                                                                                                                                                                                                                                                                                                                                                                                                                                                                                                                                                                                                                                                                                                                                                                                                                                                                                                                                                                                                                                                                                                         |
|     |        | Debt Charges as a % of Total Expenditures                                                                                                                                                                                                                                                                                                                                                                                                                                                                                                                                                                                                                                                                                                                                                                                                                                                                                                                                                                                                                                                                                                                                                                                                                                                                                                                                                                                                                                                                                                                                                                                                                                                                                                                                                                                                                                                                                                                                                                                                                                                                                 |
|     |        | Debt Charges as a % of Taxation                                                                                                                                                                                                                                                                                                                                                                                                                                                                                                                                                                                                                                                                                                                                                                                                                                                                                                                                                                                                                                                                                                                                                                                                                                                                                                                                                                                                                                                                                                                                                                                                                                                                                                                                                                                                                                                                                                                                                                                                                                                                                           |
|     |        | Water Debt Charges as a % of Water Expenditures                                                                                                                                                                                                                                                                                                                                                                                                                                                                                                                                                                                                                                                                                                                                                                                                                                                                                                                                                                                                                                                                                                                                                                                                                                                                                                                                                                                                                                                                                                                                                                                                                                                                                                                                                                                                                                                                                                                                                                                                                                                                           |
|     |        | Sanitary Sewer Debt Charges as a % of Sanitary Sewer Expenditures                                                                                                                                                                                                                                                                                                                                                                                                                                                                                                                                                                                                                                                                                                                                                                                                                                                                                                                                                                                                                                                                                                                                                                                                                                                                                                                                                                                                                                                                                                                                                                                                                                                                                                                                                                                                                                                                                                                                                                                                                                                         |
|     |        | • Debt as a % of Taxation                                                                                                                                                                                                                                                                                                                                                                                                                                                                                                                                                                                                                                                                                                                                                                                                                                                                                                                                                                                                                                                                                                                                                                                                                                                                                                                                                                                                                                                                                                                                                                                                                                                                                                                                                                                                                                                                                                                                                                                                                                                                                                 |
|     |        | Outstanding Debt to Reserve Ratio                                                                                                                                                                                                                                                                                                                                                                                                                                                                                                                                                                                                                                                                                                                                                                                                                                                                                                                                                                                                                                                                                                                                                                                                                                                                                                                                                                                                                                                                                                                                                                                                                                                                                                                                                                                                                                                                                                                                                                                                                                                                                         |
|     |        | Debt and Reserves Per Capita                                                                                                                                                                                                                                                                                                                                                                                                                                                                                                                                                                                                                                                                                                                                                                                                                                                                                                                                                                                                                                                                                                                                                                                                                                                                                                                                                                                                                                                                                                                                                                                                                                                                                                                                                                                                                                                                                                                                                                                                                                                                                              |
|     |        | Debt Outstanding Per Unweighted Assessment (NEW)  The Provided House North Translations and Translation |
|     |        | Taxes Receivable as a % of Tax Levies                                                                                                                                                                                                                                                                                                                                                                                                                                                                                                                                                                                                                                                                                                                                                                                                                                                                                                                                                                                                                                                                                                                                                                                                                                                                                                                                                                                                                                                                                                                                                                                                                                                                                                                                                                                                                                                                                                                                                                                                                                                                                     |
| 4   | 78     | Revenue and Expenditure Analysis & MPMPs                                                                                                                                                                                                                                                                                                                                                                                                                                                                                                                                                                                                                                                                                                                                                                                                                                                                                                                                                                                                                                                                                                                                                                                                                                                                                                                                                                                                                                                                                                                                                                                                                                                                                                                                                                                                                                                                                                                                                                                                                                                                                  |
|     |        | • Fire—Net Expenditures Per Capita and MPMP                                                                                                                                                                                                                                                                                                                                                                                                                                                                                                                                                                                                                                                                                                                                                                                                                                                                                                                                                                                                                                                                                                                                                                                                                                                                                                                                                                                                                                                                                                                                                                                                                                                                                                                                                                                                                                                                                                                                                                                                                                                                               |
|     |        | Police—Net Expenditures Per \$100,000 CVA and MPMP                                                                                                                                                                                                                                                                                                                                                                                                                                                                                                                                                                                                                                                                                                                                                                                                                                                                                                                                                                                                                                                                                                                                                                                                                                                                                                                                                                                                                                                                                                                                                                                                                                                                                                                                                                                                                                                                                                                                                                                                                                                                        |
|     |        | <ul> <li>POA—Net Expenditures Per Capita</li> <li>Roadways—Net Expenditures Per Capita and MPMP</li> </ul>                                                                                                                                                                                                                                                                                                                                                                                                                                                                                                                                                                                                                                                                                                                                                                                                                                                                                                                                                                                                                                                                                                                                                                                                                                                                                                                                                                                                                                                                                                                                                                                                                                                                                                                                                                                                                                                                                                                                                                                                                |
|     |        | Winter Control—Net Expenditures Per Capita and MPMP                                                                                                                                                                                                                                                                                                                                                                                                                                                                                                                                                                                                                                                                                                                                                                                                                                                                                                                                                                                                                                                                                                                                                                                                                                                                                                                                                                                                                                                                                                                                                                                                                                                                                                                                                                                                                                                                                                                                                                                                                                                                       |
|     |        | Transit—Net Expenditures Per Capita and MPMP                                                                                                                                                                                                                                                                                                                                                                                                                                                                                                                                                                                                                                                                                                                                                                                                                                                                                                                                                                                                                                                                                                                                                                                                                                                                                                                                                                                                                                                                                                                                                                                                                                                                                                                                                                                                                                                                                                                                                                                                                                                                              |
|     |        | Parking—Net Expenditures Per Capita                                                                                                                                                                                                                                                                                                                                                                                                                                                                                                                                                                                                                                                                                                                                                                                                                                                                                                                                                                                                                                                                                                                                                                                                                                                                                                                                                                                                                                                                                                                                                                                                                                                                                                                                                                                                                                                                                                                                                                                                                                                                                       |
|     |        | Sanitary Sewer—MPMP                                                                                                                                                                                                                                                                                                                                                                                                                                                                                                                                                                                                                                                                                                                                                                                                                                                                                                                                                                                                                                                                                                                                                                                                                                                                                                                                                                                                                                                                                                                                                                                                                                                                                                                                                                                                                                                                                                                                                                                                                                                                                                       |
|     |        | Storm—Net Expenditures Per Capita and MPMP                                                                                                                                                                                                                                                                                                                                                                                                                                                                                                                                                                                                                                                                                                                                                                                                                                                                                                                                                                                                                                                                                                                                                                                                                                                                                                                                                                                                                                                                                                                                                                                                                                                                                                                                                                                                                                                                                                                                                                                                                                                                                |
|     |        | • Water—MPMP                                                                                                                                                                                                                                                                                                                                                                                                                                                                                                                                                                                                                                                                                                                                                                                                                                                                                                                                                                                                                                                                                                                                                                                                                                                                                                                                                                                                                                                                                                                                                                                                                                                                                                                                                                                                                                                                                                                                                                                                                                                                                                              |
|     |        | Waste Collection—Net Expenditures Per Capita and MPMP                                                                                                                                                                                                                                                                                                                                                                                                                                                                                                                                                                                                                                                                                                                                                                                                                                                                                                                                                                                                                                                                                                                                                                                                                                                                                                                                                                                                                                                                                                                                                                                                                                                                                                                                                                                                                                                                                                                                                                                                                                                                     |
|     |        | Waste Disposal—Net Expenditures Per Capita and MPMP  Page View - Net Expenditures Per Capita and MPMP  Page View - Net Expenditures Per Capita and MPMP                                                                                                                                                                                                                                                                                                                                                                                                                                                                                                                                                                                                                                                                                                                                                                                                                                                                                                                                                                                                                                                                                                                                                                                                                                                                                                                                                                                                                                                                                                                                                                                                                                                                                                                                                                                                                                                                                                                                                                   |
|     |        | Recycling—Net Expenditures Per Capita and MPMP  Public Health Net Expenditures Per Capita and MPMP  Public Health Net Expenditures Per Capita and MPMP                                                                                                                                                                                                                                                                                                                                                                                                                                                                                                                                                                                                                                                                                                                                                                                                                                                                                                                                                                                                                                                                                                                                                                                                                                                                                                                                                                                                                                                                                                                                                                                                                                                                                                                                                                                                                                                                                                                                                                    |
|     |        | <ul> <li>Public Health—Net Expenditures Per Capita and MPMP</li> <li>Ambulance—Net Expenditures Per Capita</li> </ul>                                                                                                                                                                                                                                                                                                                                                                                                                                                                                                                                                                                                                                                                                                                                                                                                                                                                                                                                                                                                                                                                                                                                                                                                                                                                                                                                                                                                                                                                                                                                                                                                                                                                                                                                                                                                                                                                                                                                                                                                     |
|     |        | Cemeteries—Net Expenditures Per Capita     Cemeteries—Net Expenditures Per Capita                                                                                                                                                                                                                                                                                                                                                                                                                                                                                                                                                                                                                                                                                                                                                                                                                                                                                                                                                                                                                                                                                                                                                                                                                                                                                                                                                                                                                                                                                                                                                                                                                                                                                                                                                                                                                                                                                                                                                                                                                                         |
|     |        | General Assistance—Net Expenditures Per Capita                                                                                                                                                                                                                                                                                                                                                                                                                                                                                                                                                                                                                                                                                                                                                                                                                                                                                                                                                                                                                                                                                                                                                                                                                                                                                                                                                                                                                                                                                                                                                                                                                                                                                                                                                                                                                                                                                                                                                                                                                                                                            |
|     |        | Assistance to the Aged—Net Expenditures Per Capita                                                                                                                                                                                                                                                                                                                                                                                                                                                                                                                                                                                                                                                                                                                                                                                                                                                                                                                                                                                                                                                                                                                                                                                                                                                                                                                                                                                                                                                                                                                                                                                                                                                                                                                                                                                                                                                                                                                                                                                                                                                                        |
|     |        | Child Care—Net Expenditures Per Capita                                                                                                                                                                                                                                                                                                                                                                                                                                                                                                                                                                                                                                                                                                                                                                                                                                                                                                                                                                                                                                                                                                                                                                                                                                                                                                                                                                                                                                                                                                                                                                                                                                                                                                                                                                                                                                                                                                                                                                                                                                                                                    |
|     |        | Social Housing—Net Expenditures Per Capita                                                                                                                                                                                                                                                                                                                                                                                                                                                                                                                                                                                                                                                                                                                                                                                                                                                                                                                                                                                                                                                                                                                                                                                                                                                                                                                                                                                                                                                                                                                                                                                                                                                                                                                                                                                                                                                                                                                                                                                                                                                                                |
|     |        | Parks—Net Expenditures Per Capita                                                                                                                                                                                                                                                                                                                                                                                                                                                                                                                                                                                                                                                                                                                                                                                                                                                                                                                                                                                                                                                                                                                                                                                                                                                                                                                                                                                                                                                                                                                                                                                                                                                                                                                                                                                                                                                                                                                                                                                                                                                                                         |
|     |        | Open Spaces and Trails—MPMP                                                                                                                                                                                                                                                                                                                                                                                                                                                                                                                                                                                                                                                                                                                                                                                                                                                                                                                                                                                                                                                                                                                                                                                                                                                                                                                                                                                                                                                                                                                                                                                                                                                                                                                                                                                                                                                                                                                                                                                                                                                                                               |
|     |        | Recreation Programming—Net Expenditures Per Capita and MPMP                                                                                                                                                                                                                                                                                                                                                                                                                                                                                                                                                                                                                                                                                                                                                                                                                                                                                                                                                                                                                                                                                                                                                                                                                                                                                                                                                                                                                                                                                                                                                                                                                                                                                                                                                                                                                                                                                                                                                                                                                                                               |