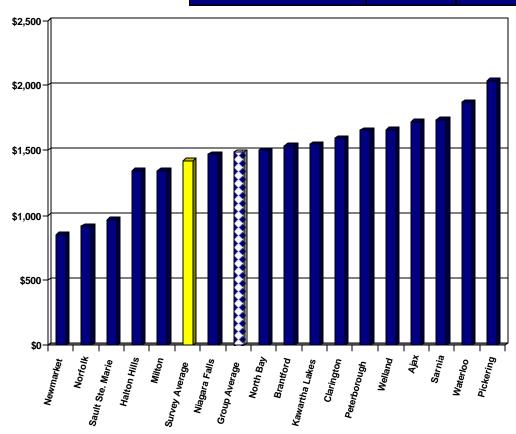

h                               | \$ 1,722                              |                                |
| Sarnia                                                     | high                               | \$ 1,741                              |                                |
| Waterloo                                                   | high                               | \$ 1,872                              |                                |
| Pickering                                                  | high                               | \$ 2,037                              | \$ 1,485                       |
|                                                            |                                    |                                       |                                |





# Multi-Residential Comparisons - Mid/High-Rise Apartment (taxes calculated on a per unit basis) - sorted by Population Group

Mid/High-Rise Property Taxes -Municipalities with populations 100,000+ (Taxes per Unit)

| Multi-Residential -<br>Apartment High-rise<br>Municipality | Ranking<br>Against Total<br>Survey | 2006<br>Property<br>Taxes Per<br>Unit | Average by<br>Population Range |
|------------------------------------------------------------|------------------------------------|---------------------------------------|--------------------------------|
| Markham                                                    | low                                | \$ 870                                |                                |
| Vaughan