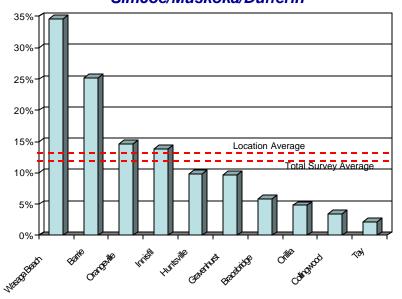

|
| Wainfleet              | 6,253      | 6,258      | 4.5%                  | 4.4%                  |                       |
| Total Survey Average   |            |            | 20.8%                 | 12.0%                 | 1.9%                  |



## Population Statistics (% change in population between 2001-2005) By Location Group



Autor Bridge

The GTA accounted for 46% of Ontario's population in 2005.

The Town of Milton is by far the fastest growing municipality during this period of time

The majority of the GTA municipalities exceeded the average growth of the entire survey

The GTA population increased by 22.7% between 2001-2005, exceeding the overall survey average of

#### Simcoe/Muskoka/Dufferin

WE ON THE CARD WHILE

Septendin the of the transfer in



The Simcoe/Muskoka and Dufferin area average population growth of 12.4% also exceeded the total survey average 12.0%

Wasaga Beach experienced estimated growth of 34.6% during this period of time



# Population Statistics (% change in population between 2001-2005) By Location Group



While a select few municipalities in the SouthWest area exceeded the total survey average such as North Dumfries and Waterloo, the remainder were below the total survey average

The location average was 8.3%, compared to the overall survey average of 12.0%

#### Niagara/Hamilton



With the exception of Lincoln, all Niagara municipalities experienced growth rates less than the total survey average

Lincoln, Grimsby, Pelham and West Lincoln are the fastest growing municipalities in the area

The location av