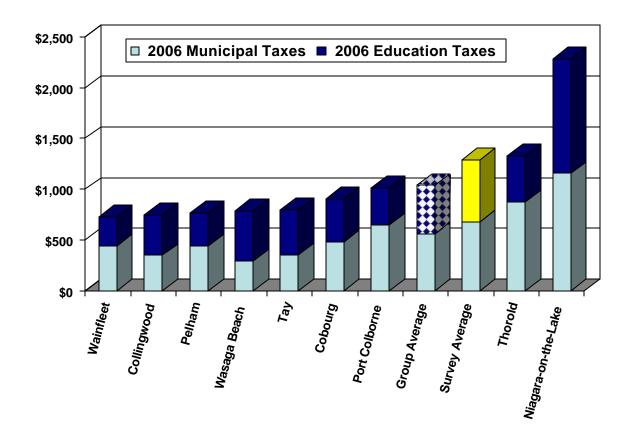

## **Table of Contents**

|     | PAGE   |                                                                                                                                                                                                                                                                                                                                                                                                                                                                                                                                                                                                                                                                                                                                                                                                                                                                                                                                                                                                                                                                                                                                                                                                                                                                                                                                                                                                                                                                                                                                                                                                                                                                                                                                                                                                                                                                                                                                                                                                                                                                                                                           |
|-----|--------|---------------------------------------------------------------------------------------------------------------------------------------------------------------------------------------------------------------------------------------------------------------------------------------------------------------------------------------------------------------------------------------------------------------------------------------------------------------------------------------------------------------------------------------------------------------------------------------------------------------------------------------------------------------------------------------------------------------------------------------------------------------------------------------------------------------------------------------------------------------------------------------------------------------------------------------------------------------------------------------------------------------------------------------------------------------------------------------------------------------------------------------------------------------------------------------------------------------------------------------------------------------------------------------------------------------------------------------------------------------------------------------------------------------------------------------------------------------------------------------------------------------------------------------------------------------------------------------------------------------------------------------------------------------------------------------------------------------------------------------------------------------------------------------------------------------------------------------------------------------------------------------------------------------------------------------------------------------------------------------------------------------------------------------------------------------------------------------------------------------------------|
| TAB | NUMBER | DESCRIPTION                                                                                                                                                                                                                                                                                                                                                                                                                                                                                                                                                                                                                                                                                                                                                                                                                                                                                                                                                                                                                                                                                                                                                                                                                                                                                                                                                                                                                                                                                                                                                                                                                                                                                                                                                                                                                                                                                                                                                                                                                                                                                                               |
| IAD | NOMBER | DECOM: HOW                                                                                                                                                                                                                                                                                                                                                                                                                                                                                                                                                                                                                                                                                                                                                                                                                                                                                                                                                                                                                                                                                                                                                                                                                                                                                                                                                                                                                                                                                                                                                                                                                                                                                                                                                                                                                                                                                                                                                                                                                                                                                                                |
|     |        | EXECUTIVE SUMMARY                                                                                                                                                                                                                                                                                                                                                                                                                                                                                                                                                                                                                                                                                                                                                                                                                                                                                                                                                                                                                                                                                                                                                                                                                                                                                                                                                                                                                                                                                                                                                                                                                                                                                                                                                                                                                                                                                                                                                                                                                                                                                                         |
| 1   | 1      | INTRODUCTION                                                                                                                                                                                                                                                                                                                                                                                                                                                                                                                                                                                                                                                                                                                                                                                                                                                                                                                                                                                                                                                                                                                                                                                                                                                                                                                                                                                                                                                                                                                                                                                                                                                                                                                                                                                                                                                                                                                                                                                                                                                                                                              |
| 2   | 7      | MUNICIPAL PROFILE                                                                                                                                                                                                                                                                                                                                                                                                                                                                                                                                                                                                                                                                                                                                                                                                                                                                                                                                                                                                                                                                                                                                                                                                                                                                                                                                                                                                                                                                                                                                                                                                                                                                                                                                                                                                                                                                                                                                                                                                                                                                                                         |
|     |        | Population Statistics (1996-estimated 2005)                                                                                                                                                                                                                                                                                                                                                                                                                                                                                                                                                                                                                                                                                                                                                                                                                                                                                                                                                                                                                                                                                                                                                                                                                                                                                                                                                                                                                                                                                                                                                                                                                                                                                                                                                                                                                                                                                                                                                                                                                                                                               |
|     |        | Land Area and Density                                                                                                                                                                                                                                                                                                                                                                                                                                                                                                                                                                                                                                                                                                                                                                                                                                                                                                                                                                                                                                                                                                                                                                                                                                                                                                                                                                                                                                                                                                                                                                                                                                                                                                                                                                                                                                                                                                                                                                                                                                                                                                     |
|     |        | Assessment Per Capita     Change in University to I Assessment 2002 2005                                                                                                                                                                                                                                                                                                                                                                                                                                                                                                                                                                                                                                                                                                                                                                                                                                                                                                                                                                                                                                                                                                                                                                                                                                                                                                                                                                                                                                                                                                                                                                                                                                                                                                                                                                                                                                                                                                                                                                                                                                                  |
|     |        | Change in Unweighted Assessment 2003-2006     Assessment Composition By Class                                                                                                                                                                                                                                                                                                                                                                                                                                                                                                                                                                                                                                                                                                                                                                                                                                                                                                                                                                                                                                                                                                                                                                                                                                                                                                                                                                                                                                                                                                                                                                                                                                                                                                                                                                                                                                                                                                                                                                                                                                             |
|     |        | <ul> <li>Assessment Composition By Class</li> <li>Consolidated Unweighted Assessment (Residential vs. Non-Residential)</li> </ul>                                                                                                                                                                                                                                                                                                                                                                                                                                                                                                                                                                                                                                                                                                                                                                                                                                                                                                                                                                                                                                                                                                                                                                                                                                                                                                                                                                                                                                                                                                                                                                                                                                                                                                                                                                                                                                                                                                                                                                                         |
|     |        | Shift in Tax Burden—Unweighted to Weighted Residential Assessment                                                                                                                                                                                                                                                                                                                                                                                                                                                                                                                                                                                                                                                                                                                                                                                                                                                                                                                                                                                                                                                                                                                                                                                                                                                                                                                                                                                                                                                                                                                                                                                                                                                                                                                                                                                                                                                                                                                                                                                                                                                         |
|     |        | Building Permit Values/Activity                                                                                                                                                                                                                                                                                                                                                                                                                                                                                                                                                                                                                                                                                                                                                                                                                                                                                                                                                                                                                                                                                                                                                                                                                                                                                                                                                                                                                                                                                                                                                                                                                                                                                                                                                                                                                                                                                                                                                                                                                                                                                           |
| 3   | 37     | MUNICIPAL FINANCIAL INDICATORS                                                                                                                                                                                                                                                                                                                                                                                                                                                                                                                                                                                                                                                                                                                                                                                                                                                                                                                                                                                                                                                                                                                                                                                                                                                                                                                                                                                                                                                                                                                                                                                                                                                                                                                                                                                                                                                                                                                                                                                                                                                                                            |
|     |        | Net Municipal Levy Per Capita                                                                                                                                                                                                                                                                                                                                                                                                                                                                                                                                                                                                                                                                                                                                                                                                                                                                                                                                                                                                                                                                                                                                                                                                                                                                                                                                                                                                                                                                                                                                                                                                                                                                                                                                                                                                                                                                                                                                                                                                                                                                                             |
|     |        | Net Municipal Levy Per \$100,000 of Assessment                                                                                                                                                                                                                                                                                                                                                                                                                                                                                                                                                                                                                                                                                                                                                                                                                                                                                                                                                                                                                                                                                                                                                                                                                                                                                                                                                                                                                                                                                                                                                                                                                                                                                                                                                                                                                                                                                                                                                                                                                                                                            |
|     |        | Reserves as a % of Total Expenditures                                                                                                                                                                                                                                                                                                                                                                                                                                                                                                                                                                                                                                                                                                                                                                                                                                                                                                                                                                                                                                                                                                                                                                                                                                                                                                                                                                                                                                                                                                                                                                                                                                                                                                                                                                                                                                                                                                                                                                                                                                                                                     |
|     |        | Water Reserves as a % of Water Expenditures     Sanitary Reserves as a % of Sanitary Expenditures.                                                                                                                                                                                                                                                                                                                                                                                                                                                                                                                                                                                                                                                                                                                                                                                                                                                                                                                                                                                                                                                                                                                                                                                                                                                                                                                                                                                                                                                                                                                                                                                                                                                                                                                                                                                                                                                                                                                                                                                                                        |
|     |        | Sanitary Reserves as a % of Sanitary Expenditures     Reserves as a % of Taxation                                                                                                                                                                                                                                                                                                                                                                                                                                                                                                                                                                                                                                                                                                                                                                                                                                                                                                                                                                                                                                                                                                                                                                                                                                                                                                                                                                                                                                                                                                                                                                                                                                                                                                                                                                                                                                                                                                                                                                                                                                         |
|     |        | Debt Charges as a % of Total Expenditures                                                                                                                                                                                                                                                                                                                                                                                                                                                                                                                                                                                                                                                                                                                                                                                                                                                                                                                                                                                                                                                                                                                                                                                                                                                                                                                                                                                                                                                                                                                                                                                                                                                                                                                                                                                                                                                                                                                                                                                                                                                                                 |
|     |        | Debt Charges as a % of Taxation                                                                                                                                                                                                                                                                                                                                                                                                                                                                                                                                                                                                                                                                                                                                                                                                                                                                                                                                                                                                                                                                                                                                                                                                                                                                                                                                                                                                                                                                                                                                                                                                                                                                                                                                                                                                                                                                                                                                                                                                                                                                                           |
|     |        | Water Debt Charges as a % of Water Expenditures                                                                                                                                                                                                                                                                                                                                                                                                                                                                                                                                                                                                                                                                                                                                                                                                                                                                                                                                                                                                                                                                                                                                                                                                                                                                                                                                                                                                                                                                                                                                                                                                                                                                                                                                                                                                                                                                                                                                                                                                                                                                           |
|     |        | Sanitary Sewer Debt Charges as a % of Sanitary Sewer Expenditures                                                                                                                                                                                                                                                                                                                                                                                                                                                                                                                                                                                                                                                                                                                                                                                                                                                                                                                                                                                                                                                                                                                                                                                                                                                                                                                                                                                                                                                                                                                                                                                                                                                                                                                                                                                                                                                                                                                                                                                                                                                         |
|     |        | • Debt as a % of Taxation                                                                                                                                                                                                                                                                                                                                                                                                                                                                                                                                                                                                                                                                                                                                                                                                                                                                                                                                                                                                                                                                                                                                                                                                                                                                                                                                                                                                                                                                                                                                                                                                                                                                                                                                                                                                                                                                                                                                                                                                                                                                                                 |
|     |        | Outstanding Debt to Reserve Ratio                                                                                                                                                                                                                                                                                                                                                                                                                                                                                                                                                                                                                                                                                                                                                                                                                                                                                                                                                                                                                                                                                                                                                                                                                                                                                                                                                                                                                                                                                                                                                                                                                                                                                                                                                                                                                                                                                                                                                                                                                                                                                         |
|     |        | Debt and Reserves Per Capita                                                                                                                                                                                                                                                                                                                                                                                                                                                                                                                                                                                                                                                                                                                                                                                                                                                                                                                                                                                                                                                                                                                                                                                                                                                                                                                                                                                                                                                                                                                                                                                                                                                                                                                                                                                                                                                                                                                                                                                                                                                                                              |
|     |        | Debt Outstanding Per Unweighted Assessment (NEW)  The Provided House North Translations and Translation |
|     |        | Taxes Receivable as a % of Tax Levies                                                                                                                                                                                                                                                                                                                                                                                                                                                                                                                                                                                                                                                                                                                                                                                                                                                                                                                                                                                                                                                                                                                                                                                                                                                                                                                                                                                                                                                                                                                                                                                                                                                                                                                                                                                                                                                                                                                                                                                                                                                                                     |
| 4   | 78     | Revenue and Expenditure Analysis & MPMPs                                                                                                                                                                                                                                                                                                                                                                                                                                                                                                                                                                                                                                                                                                                                                                                                                                                                                                                                                                                                                                                                                                                                                                                                                                                                                                                                                                                                                                                                                                                                                                                                                                                                                                                                                                                                                                                                                                                                                                                                                                                                                  |
|     |        | • Fire—Net Expenditures Per Capita and MPMP                                                                                                                                                                                                                                                                                                                                                                                                                                                                                                                                                                                                                                                                                                                                                                                                                                                                                                                                                                                                                                                                                                                                                                                                                                                                                                                                                                                                                                                                                                                                                                                                                                                                                                                                                                                                                                                                                                                                                                                                                                                                               |
|     |        | Police—Net Expenditures Per \$100,000 CVA and MPMP                                                                                                                                                                                                                                                                                                                                                                                                                                                                                                                                                                                                                                                                                                                                                                                                                                                                                                                                                                                                                                                                                                                                                                                                                                                                                                                                                                                                                                                                                                                                                                                                                                                                                                                                                                                                                                                                                                                                                                                                                                                                        |
|     |        | <ul> <li>POA—Net Expenditures Per Capita</li> <li>Roadways—Net Expenditures Per Capita and MPMP</li> </ul>                                                                                                                                                                                                                                                                                                                                                                                                                                                                                                                                                                                                                                                                                                                                                                                                                                                                                                                                                                                                                                                                                                                                                                                                                                                                                                                                                                                                                                                                                                                                                                                                                                                                                                                                                                                                                                                                                                                                                                                                                |
|     |        | Winter Control—Net Expenditures Per Capita and MPMP                                                                                                                                                                                                                                                                                                                                                                                                                                                                                                                                                                                                                                                                                                                                                                                                                                                                                                                                                                                                                                                                                                                                                                                                                                                                                                                                                                                                                                                                                                                                                                                                                                                                                                                                                                                                                                                                                                                                                                                                                                                                       |
|     |        | Transit—Net Expenditures Per Capita and MPMP                                                                                                                                                                                                                                                                                                                                                                                                                                                                                                                                                                                                                                                                                                                                                                                                                                                                                                                                                                                                                                                                                                                                                                                                                                                                                                                                                                                                                                                                                                                                                                                                                                                                                                                                                                                                                                                                                                                                                                                                                                                                              |
|     |        | Parking—Net Expenditures Per Capita                                                                                                                                                                                                                                                                                                                                                                                                                                                                                                                                                                                                                                                                                                                                                                                                                                                                                                                                                                                                                                                                                                                                                                                                                                                                                                                                                                                                                                                                                                                                                                                                                                                                                                                                                                                                                                                                                                                                                                                                                                                                                       |
|     |        | Sanitary Sewer—MPMP                                                                                                                                                                                                                                                                                                                                                                                                                                                                                                                                                                                                                                                                                                                                                                                                                                                                                                                                                                                                                                                                                                                                                                                                                                                                                                                                                                                                                                                                                                                                                                                                                                                                                                                                                                                                                                                                                                                                                                                                                                                                                                       |
|     |        | Storm—Net Expenditures Per Capita and MPMP                                                                                                                                                                                                                                                                                                                                                                                                                                                                                                                                                                                                                                                                                                                                                                                                                                                                                                                                                                                                                                                                                                                                                                                                                                                                                                                                                                                                                                                                                                                                                                                                                                                                                                                                                                                                                                                                                                                                                                                                                                                                                |
|     |        | • Water—MPMP                                                                                                                                                                                                                                                                                                                                                                                                                                                                                                                                                                                                                                                                                                                                                                                                                                                                                                                                                                                                                                                                                                                                                                                                                                                                                                                                                                                                                                                                                                                                                                                                                                                                                                                                                                                                                                                                                                                                                                                                                                                                                                              |
|     |        | Waste Collection—Net Expenditures Per Capita and MPMP                                                                                                                                                                                                                                                                                                                                                                                                                                                                                                                                                                                                                                                                                                                                                                                                                                                                                                                                                                                                                                                                                                                                                                                                                                                                                                                                                                                                                                                                                                                                                                                                                                                                                                                                                                                                                                                                                                                                                                                                                                                                     |
|     |        | Waste Disposal—Net Expenditures Per Capita and MPMP  Page View - Net Expenditures Per Capita and MPMP  Page View - Net Expenditures Per Capita and MPMP                                                                                                                                                                                                                                                                                                                                                                                                                                                                                                                                                                                                                                                                                                                                                                                                                                                                                                                                                                                                                                                                                                                                                                                                                                                                                                                                                                                                                                                                                                                                                                                                                                                                                                                                                                                                                                                                                                                                                                   |
|     |        | Recycling—Net Expenditures Per Capita and MPMP  Public Health Net Expenditures Per Capita and MPMP  Public Health Net Expenditures Per Capita and MPMP                                                                                                                                                                                                                                                                                                                                                                                                                                                                                                                                                                                                                                                                                                                                                                                                                                                                                                                                                                                                                                                                                                                                                                                                                                                                                                                                                                                                                                                                                                                                                                                                                                                                                                                                                                                                                                                                                                                                                                    |
|     |        | <ul> <li>Public Health—Net Expenditures Per Capita and MPMP</li> <li>Ambulance—Net Expenditures Per Capita</li> </ul>                                                                                                                                                                                                                                                                                                                                                                                                                                                                                                                                                                                                                                                                                                                                                                                                                                                                                                                                                                                                                                                                                                                                                                                                                                                                                                                                                                                                                                                                                                                                                                                                                                                                                                                                                                                                                                                                                                                                                                                                     |
|     |        | Cemeteries—Net Expenditures Per Capita     Cemeteries—Net Expenditures Per Capita                                                                                                                                                                                                                                                                                                                                                                                                                                                                                                                                                                                                                                                                                                                                                                                                                                                                                                                                                                                                                                                                                                                                                                                                                                                                                                                                                                                                                                                                                                                                                                                                                                                                                                                                                                                                                                                                                                                                                                                                                                         |
|     |        | General Assistance—Net Expenditures Per Capita                                                                                                                                                                                                                                                                                                                                                                                                                                                                                                                                                                                                                                                                                                                                                                                                                                                                                                                                                                                                                                                                                                                                                                                                                                                                                                                                                                                                                                                                                                                                                                                                                                                                                                                                                                                                                                                                                                                                                                                                                                                                            |
|     |        | Assistance to the Aged—Net Expenditures Per Capita                                                                                                                                                                                                                                                                                                                                                                                                                                                                                                                                                                                                                                                                                                                                                                                                                                                                                                                                                                                                                                                                                                                                                                                                                                                                                                                                                                                                                                                                                                                                                                                                                                                                                                                                                                                                                                                                                                                                                                                                                                                                        |
|     |        | Child Care—Net Expenditures Per Capita                                                                                                                                                                                                                                                                                                                                                                                                                                                                                                                                                                                                                                                                                                                                                                                                                                                                                                                                                                                                                                                                                                                                                                                                                                                                                                                                                                                                                                                                                                                                                                                                                                                                                                                                                                                                                                                                                                                                                                                                                                                                                    |
|     |        | Social Housing—Net Expenditures Per Capita                                                                                                                                                                                                                                                                                                                                                                                                                                                                                                                                                                                                                                                                                                                                                                                                                                                                                                                                                                                                                                                                                                                                                                                                                                                                                                                                                                                                                                                                                                                                                                                                                                                                                                                                                                                                                                                                                                                                                                                                                                                                                |
|     |        | Parks—Net Expenditures Per Capita                                                                                                                                                                                                                                                                                                                                                                                                                                                                                                                                                                                                                                                                                                                                                                                                                                                                                                                                                                                                                                                                                                                                                                                                                                                                                                                                                                                                                                                                                                                                                                                                                                                                                                                                                                                                                                                                                                                                                                                                                                                                                         |
|     |        | Open Spaces and Trails—MPMP                                                                                                                                                                                                                                                                                                                                                                                                                                                                                                                                                                                                                                                                                                                                                                                                                                                                                                                                                                                                                                                                                                                                                                                                                                                                                                                                                                                                                                                                                                                                                                                                                                                                                                                                                                                                                                                                                                                                                                                                                                                                                               |
|     |        | Recreation Programming—Net Expenditures Per Capita and MPMP                                                                                                                                                                                                                                                                                                                                                                                                                                                                                                                                                                                                                                                                                                                                                                                                                                                                                                                                                                                                                                                                                                                                                                                                                                                                                                                                                                                                                                                                                                                                                                                                                                                                                                                                                                                                                                                                                                                                                                                                                                                               |