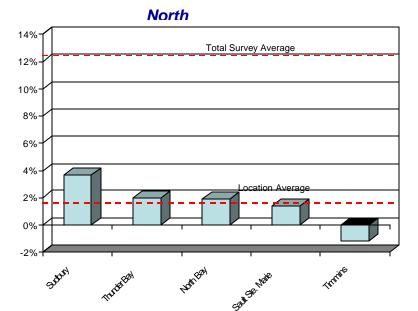

## **Table of Contents**

|     | PAGE   |                                                                                                                                                                                                                                                                                                                                                                                                                                                                                                                                                                                                                                                                                                                                                                                                                                                                                                                                                                                                                                                                                                                                                                                                                                                                                                                                                                                                                                                                                                                                                                                                                                                                                                                                                                                                                                                                                                                                                                                                                                                                                                                           |
|-----|--------|---------------------------------------------------------------------------------------------------------------------------------------------------------------------------------------------------------------------------------------------------------------------------------------------------------------------------------------------------------------------------------------------------------------------------------------------------------------------------------------------------------------------------------------------------------------------------------------------------------------------------------------------------------------------------------------------------------------------------------------------------------------------------------------------------------------------------------------------------------------------------------------------------------------------------------------------------------------------------------------------------------------------------------------------------------------------------------------------------------------------------------------------------------------------------------------------------------------------------------------------------------------------------------------------------------------------------------------------------------------------------------------------------------------------------------------------------------------------------------------------------------------------------------------------------------------------------------------------------------------------------------------------------------------------------------------------------------------------------------------------------------------------------------------------------------------------------------------------------------------------------------------------------------------------------------------------------------------------------------------------------------------------------------------------------------------------------------------------------------------------------|
| TAB | NUMBER | DESCRIPTION                                                                                                                                                                                                                                                                                                                                                                                                                                                                                                                                                                                                                                                                                                                                                                                                                                                                                                                                                                                                                                                                                                                                                                                                                                                                                                                                                                                                                                                                                                                                                                                                                                                                                                                                                                                                                                                                                                                                                                                                                                                                                                               |
| IAD | NOMBER | DECOM: HOW                                                                                                                                                                                                                                                                                                                                                                                                                                                                                                                                                                                                                                                                                                                                                                                                                                                                                                                                                                                                                                                                                                                                                                                                                                                                                                                                                                                                                                                                                                                                                                                                                                                                                                                                                                                                                                                                                                                                                                                                                                                                                                                |
|     |        | EXECUTIVE SUMMARY                                                                                                                                                                                                                                                                                                                                                                                                                                                                                                                                                                                                                                                                                                                                                                                                                                                                                                                                                                                                                                                                                                                                                                                                                                                                                                                                                                                                                                                                                                                                                                                                                                                                                                                                                                                                                                                                                                                                                                                                                                                                                                         |
| 1   | 1      | INTRODUCTION                                                                                                                                                                                                                                                                                                                                                                                                                                                                                                                                                                                                                                                                                                                                                                                                                                                                                                                                                                                                                                                                                                                                                                                                                                                                                                                                                                                                                                                                                                                                                                                                                                                                                                                                                                                                                                                                                                                                                                                                                                                                                                              |
| 2   | 7      | MUNICIPAL PROFILE                                                                                                                                                                                                                                                                                                                                                                                                                                                                                                                                                                                                                                                                                                                                                                                                                                                                                                                                                                                                                                                                                                                                                                                                                                                                                                                                                                                                                                                                                                                                                                                                                                                                                                                                                                                                                                                                                                                                                                                                                                                                                                         |
|     |        | Population Statistics (1996-estimated 2005)                                                                                                                                                                                                                                                                                                                                                                                                                                                                                                                                                                                                                                                                                                                                                                                                                                                                                                                                                                                                                                                                                                                                                                                                                                                                                                                                                                                                                                                                                                                                                                                                                                                                                                                                                                                                                                                                                                                                                                                                                                                                               |
|     |        | Land Area and Density                                                                                                                                                                                                                                                                                                                                                                                                                                                                                                                                                                                                                                                                                                                                                                                                                                                                                                                                                                                                                                                                                                                                                                                                                                                                                                                                                                                                                                                                                                                                                                                                                                                                                                                                                                                                                                                                                                                                                                                                                                                                                                     |
|     |        | Assessment Per Capita     Change in University to I Assessment 2002 2005                                                                                                                                                                                                                                                                                                                                                                                                                                                                                                                                                                                                                                                                                                                                                                                                                                                                                                                                                                                                                                                                                                                                                                                                                                                                                                                                                                                                                                                                                                                                                                                                                                                                                                                                                                                                                                                                                                                                                                                                                                                  |
|     |        | Change in Unweighted Assessment 2003-2006     Assessment Composition By Class                                                                                                                                                                                                                                                                                                                                                                                                                                                                                                                                                                                                                                                                                                                                                                                                                                                                                                                                                                                                                                                                                                                                                                                                                                                                                                                                                                                                                                                                                                                                                                                                                                                                                                                                                                                                                                                                                                                                                                                                                                             |
|     |        | <ul> <li>Assessment Composition By Class</li> <li>Consolidated Unweighted Assessment (Residential vs. Non-Residential)</li> </ul>                                                                                                                                                                                                                                                                                                                                                                                                                                                                                                                                                                                                                                                                                                                                                                                                                                                                                                                                                                                                                                                                                                                                                                                                                                                                                                                                                                                                                                                                                                                                                                                                                                                                                                                                                                                                                                                                                                                                                                                         |
|     |        | Shift in Tax Burden—Unweighted to Weighted Residential Assessment                                                                                                                                                                                                                                                                                                                                                                                                                                                                                                                                                                                                                                                                                                                                                                                                                                                                                                                                                                                                                                                                                                                                                                                                                                                                                                                                                                                                                                                                                                                                                                                                                                                                                                                                                                                                                                                                                                                                                                                                                                                         |
|     |        | Building Permit Values/Activity                                                                                                                                                                                                                                                                                                                                                                                                                                                                                                                                                                                                                                                                                                                                                                                                                                                                                                                                                                                                                                                                                                                                                                                                                                                                                                                                                                                                                                                                                                                                                                                                                                                                                                                                                                                                                                                                                                                                                                                                                                                                                           |
| 3   | 37     | MUNICIPAL FINANCIAL INDICATORS                                                                                                                                                                                                                                                                                                                                                                                                                                                                                                                                                                                                                                                                                                                                                                                                                                                                                                                                                                                                                                                                                                                                                                                                                                                                                                                                                                                                                                                                                                                                                                                                                                                                                                                                                                                                                                                                                                                                                                                                                                                                                            |
|     |        | Net Municipal Levy Per Capita                                                                                                                                                                                                                                                                                                                                                                                                                                                                                                                                                                                                                                                                                                                                                                                                                                                                                                                                                                                                                                                                                                                                                                                                                                                                                                                                                                                                                                                                                                                                                                                                                                                                                                                                                                                                                                                                                                                                                                                                                                                                                             |
|     |        | Net Municipal Levy Per \$100,000 of Assessment                                                                                                                                                                                                                                                                                                                                                                                                                                                                                                                                                                                                                                                                                                                                                                                                                                                                                                                                                                                                                                                                                                                                                                                                                                                                                                                                                                                                                                                                                                                                                                                                                                                                                                                                                                                                                                                                                                                                                                                                                                                                            |
|     |        | Reserves as a % of Total Expenditures                                                                                                                                                                                                                                                                                                                                                                                                                                                                                                                                                                                                                                                                                                                                                                                                                                                                                                                                                                                                                                                                                                                                                                                                                                                                                                                                                                                                                                                                                                                                                                                                                                                                                                                                                                                                                                                                                                                                                                                                                                                                                     |
|     |        | Water Reserves as a % of Water Expenditures     Sanitary Reserves as a % of Sanitary Expenditures.                                                                                                                                                                                                                                                                                                                                                                                                                                                                                                                                                                                                                                                                                                                                                                                                                                                                                                                                                                                                                                                                                                                                                                                                                                                                                                                                                                                                                                                                                                                                                                                                                                                                                                                                                                                                                                                                                                                                                                                                                        |
|     |        | Sanitary Reserves as a % of Sanitary Expenditures     Reserves as a % of Taxation                                                                                                                                                                                                                                                                                                                                                                                                                                                                                                                                                                                                                                                                                                                                                                                                                                                                                                                                                                                                                                                                                                                                                                                                                                                                                                                                                                                                                                                                                                                                                                                                                                                                                                                                                                                                                                                                                                                                                                                                                                         |
|     |        | Debt Charges as a % of Total Expenditures                                                                                                                                                                                                                                                                                                                                                                                                                                                                                                                                                                                                                                                                                                                                                                                                                                                                                                                                                                                                                                                                                                                                                                                                                                                                                                                                                                                                                                                                                                                                                                                                                                                                                                                                                                                                                                                                                                                                                                                                                                                                                 |
|     |        | Debt Charges as a % of Taxation                                                                                                                                                                                                                                                                                                                                                                                                                                                                                                                                                                                                                                                                                                                                                                                                                                                                                                                                                                                                                                                                                                                                                                                                                                                                                                                                                                                                                                                                                                                                                                                                                                                                                                                                                                                                                                                                                                                                                                                                                                                                                           |
|     |        | Water Debt Charges as a % of Water Expenditures                                                                                                                                                                                                                                                                                                                                                                                                                                                                                                                                                                                                                                                                                                                                                                                                                                                                                                                                                                                                                                                                                                                                                                                                                                                                                                                                                                                                                                                                                                                                                                                                                                                                                                                                                                                                                                                                                                                                                                                                                                                                           |
|     |        | Sanitary Sewer Debt Charges as a % of Sanitary Sewer Expenditures                                                                                                                                                                                                                                                                                                                                                                                                                                                                                                                                                                                                                                                                                                                                                                                                                                                                                                                                                                                                                                                                                                                                                                                                                                                                                                                                                                                                                                                                                                                                                                                                                                                                                                                                                                                                                                                                                                                                                                                                                                                         |
|     |        | • Debt as a % of Taxation                                                                                                                                                                                                                                                                                                                                                                                                                                                                                                                                                                                                                                                                                                                                                                                                                                                                                                                                                                                                                                                                                                                                                                                                                                                                                                                                                                                                                                                                                                                                                                                                                                                                                                                                                                                                                                                                                                                                                                                                                                                                                                 |
|     |        | Outstanding Debt to Reserve Ratio                                                                                                                                                                                                                                                                                                                                                                                                                                                                                                                                                                                                                                                                                                                                                                                                                                                                                                                                                                                                                                                                                                                                                                                                                                                                                                                                                                                                                                                                                                                                                                                                                                                                                                                                                                                                                                                                                                                                                                                                                                                                                         |
|     |        | Debt and Reserves Per Capita                                                                                                                                                                                                                                                                                                                                                                                                                                                                                                                                                                                                                                                                                                                                                                                                                                                                                                                                                                                                                                                                                                                                                                                                                                                                                                                                                                                                                                                                                                                                                                                                                                                                                                                                                                                                                                                                                                                                                                                                                                                                                              |
|     |        | Debt Outstanding Per Unweighted Assessment (NEW)  The Provided House North Translations and Translation |
|     |        | Taxes Receivable as a % of Tax Levies                                                                                                                                                                                                                                                                                                                                                                                                                                                                                                                                                                                                                                                                                                                                                                                                                                                                                                                                                                                                                                                                                                                                                                                                                                                                                                                                                                                                                                                                                                                                                                                                                                                                                                                                                                                                                                                                                                                                                                                                                                                                                     |
| 4   | 78     | Revenue and Expenditure Analysis & MPMPs                                                                                                                                                                                                                                                                                                                                                                                                                                                                                                                                                                                                                                                                                                                                                                                                                                                                                                                                                                                                                                                                                                                                                                                                                                                                                                                                                                                                                                                                                                                                                                                                                                                                                                                                                                                                                                                                                                                                                                                                                                                                                  |
|     |        | • Fire—Net Expenditures Per Capita and MPMP                                                                                                                                                                                                                                                                                                                                                                                                                                                                                                                                                                                                                                                                                                                                                                                                                                                                                                                                                                                                                                                                                                                                                                                                                                                                                                                                                                                                                                                                                                                                                                                                                                                                                                                                                                                                                                                                                                                                                                                                                                                                               |
|     |        | Police—Net Expenditures Per \$100,000 CVA and MPMP                                                                                                                                                                                                                                                                                                                                                                                                                                                                                                                                                                                                                                                                                                                                                                                                                                                                                                                                                                                                                                                                                                                                                                                                                                                                                                                                                                                                                                                                                                                                                                                                                                                                                                                                                                                                                                                                                                                                                                                                                                                                        |
|     |        | <ul> <li>POA—Net Expenditures Per Capita</li> <li>Roadways—Net Expenditures Per Capita and MPMP</li> </ul>                                                                                                                                                                                                                                                                                                                                                                                                                                                                                                                                                                                                                                                                                                                                                                                                                                                                                                                                                                                                                                                                                                                                                                                                                                                                                                                                                                                                                                                                                                                                                                                                                                                                                                                                                                                                                                                                                                                                                                                                                |
|     |        | Winter Control—Net Expenditures Per Capita and MPMP                                                                                                                                                                                                                                                                                                                                                                                                                                                                                                                                                                                                                                                                                                                                                                                                                                                                                                                                                                                                                                                                                                                                                                                                                                                                                                                                                                                                                                                                                                                                                                                                                                                                                                                                                                                                                                                                                                                                                                                                                                                                       |
|     |        | Transit—Net Expenditures Per Capita and MPMP                                                                                                                                                                                                                                                                                                                                                                                                                                                                                                                                                                                                                                                                                                                                                                                                                                                                                                                                                                                                                                                                                                                                                                                                                                                                                                                                                                                                                                                                                                                                                                                                                                                                                                                                                                                                                                                                                                                                                                                                                                                                              |
|     |        | Parking—Net Expenditures Per Capita                                                                                                                                                                                                                                                                                                                                                                                                                                                                                                                                                                                                                                                                                                                                                                                                                                                                                                                                                                                                                                                                                                                                                                                                                                                                                                                                                                                                                                                                                                                                                                                                                                                                                                                                                                                                                                                                                                                                                                                                                                                                                       |
|     |        | Sanitary Sewer—MPMP                                                                                                                                                                                                                                                                                                                                                                                                                                                                                                                                                                                                                                                                                                                                                                                                                                                                                                                                                                                                                                                                                                                                                                                                                                                                                                                                                                                                                                                                                                                                                                                                                                                                                                                                                                                                                                                                                                                                                                                                                                                                                                       |
|     |        | Storm—Net Expenditures Per Capita and MPMP                                                                                                                                                                                                                                                                                                                                                                                                                                                                                                                                                                                                                                                                                                                                                                                                                                                                                                                                                                                                                                                                                                                                                                                                                                                                                                                                                                                                                                                                                                                                                                                                                                                                                                                                                                                                                                                                                                                                                                                                                                                                                |
|     |        | • Water—MPMP                                                                                                                                                                                                                                                                                                                                                                                                                                                                                                                                                                                                                                                                                                                                                                                                                                                                                                                                                                                                                                                                                                                                                                                                                                                                                                                                                                                                                                                                                                                                                                                                                                                                                                                                                                                                                                                                                                                                                                                                                                                                                                              |
|     |        | Waste Collection—Net Expenditures Per Capita and MPMP                                                                                                                                                                                                                                                                                                                                                                                                                                                                                                                                                                                                                                                                                                                                                                                                                                                                                                                                                                                                                                                                                                                                                                                                                                                                                                                                                                                                                                                                                                                                                                                                                                                                                                                                                                                                                                                                                                                                                                                                                                                                     |
|     |        | Waste Disposal—Net Expenditures Per Capita and MPMP  Page View - Net Expenditures Per Capita and MPMP  Page View - Net Expenditures Per Capita and MPMP                                                                                                                                                                                                                                                                                                                                                                                                                                                                                                                                                                                                                                                                                                                                                                                                                                                                                                                                                                                                                                                                                                                                                                                                                                                                                                                                                                                                                                                                                                                                                                                                                                                                                                                                                                                                                                                                                                                                                                   |
|     |        | Recycling—Net Expenditures Per Capita and MPMP  Public Health Net Expenditures Per Capita and MPMP  Public Health Net Expenditures Per Capita and MPMP                                                                                                                                                                                                                                                                                                                                                                                                                                                                                                                                                                                                                                                                                                                                                                                                                                                                                                                                                                                                                                                                                                                                                                                                                                                                                                                                                                                                                                                                                                                                                                                                                                                                                                                                                                                                                                                                                                                                                                    |
|     |        | <ul> <li>Public Health—Net Expenditures Per Capita and MPMP</li> <li>Ambulance—Net Expenditures Per Capita</li> </ul>                                                                                                                                                                                                                                                                                                                                                                                                                                                                                                                                                                                                                                                                                                                                                                                                                                                                                                                                                                                                                                                                                                                                                                                                                                                                                                                                                                                                                                                                                                                                                                                                                                                                                                                                                                                                                                                                                                                                                                                                     |
|     |        | Cemeteries—Net Expenditures Per Capita     Cemeteries—Net Expenditures Per Capita                                                                                                                                                                                                                                                                                                                                                                                                                                                                                                                                                                                                                                                                                                                                                                                                                                                                                                                                                                                                                                                                                                                                                                                                                                                                                                                                                                                                                                                                                                                                                                                                                                                                                                                                                                                                                                                                                                                                                                                                                                         |
|     |        | General Assistance—Net Expenditures Per Capita                                                                                                                                                                                                                                                                                                                                                                                                                                                                                                                                                                                                                                                                                                                                                                                                                                                                                                                                                                                                                                                                                                                                                                                                                                                                                                                                                                                                                                                                                                                                                                                                                                                                                                                                                                                                                                                                                                                                                                                                                                                                            |
|     |        | Assistance to the Aged—Net Expenditures Per Capita                                                                                                                                                                                                                                                                                                                                                                                                                                                                                                                                                                                                                                                                                                                                                                                                                                                                                                                                                                                                                                                                                                                                                                                                                                                                                                                                                                                                                                                                                                                                                                                                                                                                                                                                                                                                                                                                                                                                                                                                                                                                        |
|     |        | Child Care—Net Expenditures Per Capita                                                                                                                                                                                                                                                                                                                                                                                                                                                                                                                                                                                                                                                                                                                                                                                                                                                                                                                                                                                                                                                                                                                                                                                                                                                                                                                                                                                                                                                                                                                                                                                                                                                                                                                                                                                                                                                                                                                                                                                                                                                                                    |
|     |        | Social Housing—Net Expenditures Per Capita                                                                                                                                                                                                                                                                                                                                                                                                                                                                                                                                                                                                                                                                                                                                                                                                                                                                                                                                                                                                                                                                                                                                                                                                                                                                                                                                                                                                                                                                                                                                                                                                                                                                                                                                                                                                                                                                                                                                                                                                                                                                                |
|     |        | Parks—Net Expenditures Per Capita                                                                                                                                                                                                                                                                                                                                                                                                                                                                                                                                                                                                                                                                                                                                                                                                                                                                                                                                                                                                                                                                                                                                                                                                                                                                                                                                                                                                                                                                                                                                                                                                                                                                                                                                                                                                                                                                                                                                                                                                                                                                                         |
|     |        | Open Spaces and Trails—MPMP                                                                                                                                                                                                                                                                                                                                                                                                                                                                                                                                                                                                                                                                                                                                                                                                                                                                                                                                                                                                                                                                                                                                                                                                                                                                                                                                                                                                                                                                                                                                                                                                                                                                                                                                                                                                                                                                                                                                                                                                                                                                                               |
|     |        | Recreation Programming—Net Expenditures Per Capita and MPMP                                                                                                                                                                                                                                                                                                                                                                                                                                                                                                                                                                                                                                                                                                                                                                                                                                                                                                                                                                                                                                                                                                                                                                                                                                                                                                                                                                                                                                                                                                                                                                                                                                                                                                                                                                                                                                                                                                                                                                                                                                                               |