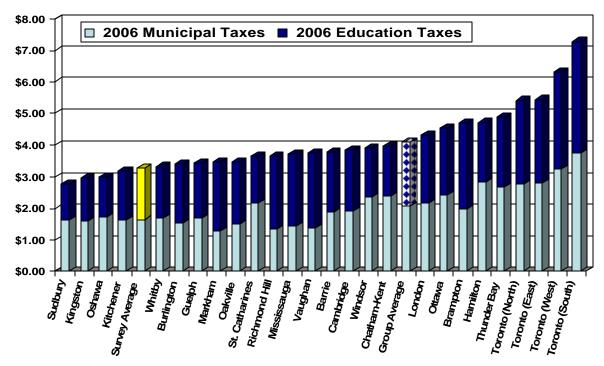

## **Table of Contents**

|     | PAGE   |                                                                                                                                                                                                                                                                                                                                                                                                                                                                                                                                                                                                                                                                                                                                                                                                                                                                                                                                                                                                                                                                                                                                                                                                                                                                                                                                                                                                                                                                                                                                                                                                                                                                                                                                                                                                                                                                                                                                                                                                                                                                                                                           |
|-----|--------|---------------------------------------------------------------------------------------------------------------------------------------------------------------------------------------------------------------------------------------------------------------------------------------------------------------------------------------------------------------------------------------------------------------------------------------------------------------------------------------------------------------------------------------------------------------------------------------------------------------------------------------------------------------------------------------------------------------------------------------------------------------------------------------------------------------------------------------------------------------------------------------------------------------------------------------------------------------------------------------------------------------------------------------------------------------------------------------------------------------------------------------------------------------------------------------------------------------------------------------------------------------------------------------------------------------------------------------------------------------------------------------------------------------------------------------------------------------------------------------------------------------------------------------------------------------------------------------------------------------------------------------------------------------------------------------------------------------------------------------------------------------------------------------------------------------------------------------------------------------------------------------------------------------------------------------------------------------------------------------------------------------------------------------------------------------------------------------------------------------------------|
| TAB | NUMBER | DESCRIPTION                                                                                                                                                                                                                                                                                                                                                                                                                                                                                                                                                                                                                                                                                                                                                                                                                                                                                                                                                                                                                                                                                                                                                                                                                                                                                                                                                                                                                                                                                                                                                                                                                                                                                                                                                                                                                                                                                                                                                                                                                                                                                                               |
| IAD | NOMBER | DECOM: HOW                                                                                                                                                                                                                                                                                                                                                                                                                                                                                                                                                                                                                                                                                                                                                                                                                                                                                                                                                                                                                                                                                                                                                                                                                                                                                                                                                                                                                                                                                                                                                                                                                                                                                                                                                                                                                                                                                                                                                                                                                                                                                                                |
|     |        | EXECUTIVE SUMMARY                                                                                                                                                                                                                                                                                                                                                                                                                                                                                                                                                                                                                                                                                                                                                                                                                                                                                                                                                                                                                                                                                                                                                                                                                                                                                                                                                                                                                                                                                                                                                                                                                                                                                                                                                                                                                                                                                                                                                                                                                                                                                                         |
| 1   | 1      | INTRODUCTION                                                                                                                                                                                                                                                                                                                                                                                                                                                                                                                                                                                                                                                                                                                                                                                                                                                                                                                                                                                                                                                                                                                                                                                                                                                                                                                                                                                                                                                                                                                                                                                                                                                                                                                                                                                                                                                                                                                                                                                                                                                                                                              |
| 2   | 7      | MUNICIPAL PROFILE                                                                                                                                                                                                                                                                                                                                                                                                                                                                                                                                                                                                                                                                                                                                                                                                                                                                                                                                                                                                                                                                                                                                                                                                                                                                                                                                                                                                                                                                                                                                                                                                                                                                                                                                                                                                                                                                                                                                                                                                                                                                                                         |
|     |        | Population Statistics (1996-estimated 2005)                                                                                                                                                                                                                                                                                                                                                                                                                                                                                                                                                                                                                                                                                                                                                                                                                                                                                                                                                                                                                                                                                                                                                                                                                                                                                                                                                                                                                                                                                                                                                                                                                                                                                                                                                                                                                                                                                                                                                                                                                                                                               |
|     |        | Land Area and Density                                                                                                                                                                                                                                                                                                                                                                                                                                                                                                                                                                                                                                                                                                                                                                                                                                                                                                                                                                                                                                                                                                                                                                                                                                                                                                                                                                                                                                                                                                                                                                                                                                                                                                                                                                                                                                                                                                                                                                                                                                                                                                     |
|     |        | Assessment Per Capita     Change in University to I Assessment 2002 2005                                                                                                                                                                                                                                                                                                                                                                                                                                                                                                                                                                                                                                                                                                                                                                                                                                                                                                                                                                                                                                                                                                                                                                                                                                                                                                                                                                                                                                                                                                                                                                                                                                                                                                                                                                                                                                                                                                                                                                                                                                                  |
|     |        | Change in Unweighted Assessment 2003-2006     Assessment Composition By Class                                                                                                                                                                                                                                                                                                                                                                                                                                                                                                                                                                                                                                                                                                                                                                                                                                                                                                                                                                                                                                                                                                                                                                                                                                                                                                                                                                                                                                                                                                                                                                                                                                                                                                                                                                                                                                                                                                                                                                                                                                             |
|     |        | <ul> <li>Assessment Composition By Class</li> <li>Consolidated Unweighted Assessment (Residential vs. Non-Residential)</li> </ul>                                                                                                                                                                                                                                                                                                                                                                                                                                                                                                                                                                                                                                                                                                                                                                                                                                                                                                                                                                                                                                                                                                                                                                                                                                                                                                                                                                                                                                                                                                                                                                                                                                                                                                                                                                                                                                                                                                                                                                                         |
|     |        | Shift in Tax Burden—Unweighted to Weighted Residential Assessment                                                                                                                                                                                                                                                                                                                                                                                                                                                                                                                                                                                                                                                                                                                                                                                                                                                                                                                                                                                                                                                                                                                                                                                                                                                                                                                                                                                                                                                                                                                                                                                                                                                                                                                                                                                                                                                                                                                                                                                                                                                         |
|     |        | Building Permit Values/Activity                                                                                                                                                                                                                                                                                                                                                                                                                                                                                                                                                                                                                                                                                                                                                                                                                                                                                                                                                                                                                                                                                                                                                                                                                                                                                                                                                                                                                                                                                                                                                                                                                                                                                                                                                                                                                                                                                                                                                                                                                                                                                           |
| 3   | 37     | MUNICIPAL FINANCIAL INDICATORS                                                                                                                                                                                                                                                                                                                                                                                                                                                                                                                                                                                                                                                                                                                                                                                                                                                                                                                                                                                                                                                                                                                                                                                                                                                                                                                                                                                                                                                                                                                                                                                                                                                                                                                                                                                                                                                                                                                                                                                                                                                                                            |
|     |        | Net Municipal Levy Per Capita                                                                                                                                                                                                                                                                                                                                                                                                                                                                                                                                                                                                                                                                                                                                                                                                                                                                                                                                                                                                                                                                                                                                                                                                                                                                                                                                                                                                                                                                                                                                                                                                                                                                                                                                                                                                                                                                                                                                                                                                                                                                                             |
|     |        | Net Municipal Levy Per \$100,000 of Assessment                                                                                                                                                                                                                                                                                                                                                                                                                                                                                                                                                                                                                                                                                                                                                                                                                                                                                                                                                                                                                                                                                                                                                                                                                                                                                                                                                                                                                                                                                                                                                                                                                                                                                                                                                                                                                                                                                                                                                                                                                                                                            |
|     |        | Reserves as a % of Total Expenditures                                                                                                                                                                                                                                                                                                                                                                                                                                                                                                                                                                                                                                                                                                                                                                                                                                                                                                                                                                                                                                                                                                                                                                                                                                                                                                                                                                                                                                                                                                                                                                                                                                                                                                                                                                                                                                                                                                                                                                                                                                                                                     |
|     |        | Water Reserves as a % of Water Expenditures     Sanitary Reserves as a % of Sanitary Expenditures.                                                                                                                                                                                                                                                                                                                                                                                                                                                                                                                                                                                                                                                                                                                                                                                                                                                                                                                                                                                                                                                                                                                                                                                                                                                                                                                                                                                                                                                                                                                                                                                                                                                                                                                                                                                                                                                                                                                                                                                                                        |
|     |        | Sanitary Reserves as a % of Sanitary Expenditures     Reserves as a % of Taxation                                                                                                                                                                                                                                                                                                                                                                                                                                                                                                                                                                                                                                                                                                                                                                                                                                                                                                                                                                                                                                                                                                                                                                                                                                                                                                                                                                                                                                                                                                                                                                                                                                                                                                                                                                                                                                                                                                                                                                                                                                         |
|     |        | Debt Charges as a % of Total Expenditures                                                                                                                                                                                                                                                                                                                                                                                                                                                                                                                                                                                                                                                                                                                                                                                                                                                                                                                                                                                                                                                                                                                                                                                                                                                                                                                                                                                                                                                                                                                                                                                                                                                                                                                                                                                                                                                                                                                                                                                                                                                                                 |
|     |        | Debt Charges as a % of Taxation                                                                                                                                                                                                                                                                                                                                                                                                                                                                                                                                                                                                                                                                                                                                                                                                                                                                                                                                                                                                                                                                                                                                                                                                                                                                                                                                                                                                                                                                                                                                                                                                                                                                                                                                                                                                                                                                                                                                                                                                                                                                                           |
|     |        | Water Debt Charges as a % of Water Expenditures                                                                                                                                                                                                                                                                                                                                                                                                                                                                                                                                                                                                                                                                                                                                                                                                                                                                                                                                                                                                                                                                                                                                                                                                                                                                                                                                                                                                                                                                                                                                                                                                                                                                                                                                                                                                                                                                                                                                                                                                                                                                           |
|     |        | Sanitary Sewer Debt Charges as a % of Sanitary Sewer Expenditures                                                                                                                                                                                                                                                                                                                                                                                                                                                                                                                                                                                                                                                                                                                                                                                                                                                                                                                                                                                                                                                                                                                                                                                                                                                                                                                                                                                                                                                                                                                                                                                                                                                                                                                                                                                                                                                                                                                                                                                                                                                         |
|     |        | • Debt as a % of Taxation                                                                                                                                                                                                                                                                                                                                                                                                                                                                                                                                                                                                                                                                                                                                                                                                                                                                                                                                                                                                                                                                                                                                                                                                                                                                                                                                                                                                                                                                                                                                                                                                                                                                                                                                                                                                                                                                                                                                                                                                                                                                                                 |
|     |        | Outstanding Debt to Reserve Ratio                                                                                                                                                                                                                                                                                                                                                                                                                                                                                                                                                                                                                                                                                                                                                                                                                                                                                                                                                                                                                                                                                                                                                                                                                                                                                                                                                                                                                                                                                                                                                                                                                                                                                                                                                                                                                                                                                                                                                                                                                                                                                         |
|     |        | Debt and Reserves Per Capita                                                                                                                                                                                                                                                                                                                                                                                                                                                                                                                                                                                                                                                                                                                                                                                                                                                                                                                                                                                                                                                                                                                                                                                                                                                                                                                                                                                                                                                                                                                                                                                                                                                                                                                                                                                                                                                                                                                                                                                                                                                                                              |
|     |        | Debt Outstanding Per Unweighted Assessment (NEW)  The Provided House North Translations and Translation |
|     |        | Taxes Receivable as a % of Tax Levies                                                                                                                                                                                                                                                                                                                                                                                                                                                                                                                                                                                                                                                                                                                                                                                                                                                                                                                                                                                                                                                                                                                                                                                                                                                                                                                                                                                                                                                                                                                                                                                                                                                                                                                                                                                                                                                                                                                                                                                                                                                                                     |
| 4   | 78     | Revenue and Expenditure Analysis & MPMPs                                                                                                                                                                                                                                                                                                                                                                                                                                                                                                                                                                                                                                                                                                                                                                                                                                                                                                                                                                                                                                                                                                                                                                                                                                                                                                                                                                                                                                                                                                                                                                                                                                                                                                                                                                                                                                                                                                                                                                                                                                                                                  |
|     |        | • Fire—Net Expenditures Per Capita and MPMP                                                                                                                                                                                                                                                                                                                                                                                                                                                                                                                                                                                                                                                                                                                                                                                                                                                                                                                                                                                                                                                                                                                                                                                                                                                                                                                                                                                                                                                                                                                                                                                                                                                                                                                                                                                                                                                                                                                                                                                                                                                                               |
|     |        | Police—Net Expenditures Per \$100,000 CVA and MPMP                                                                                                                                                                                                                                                                                                                                                                                                                                                                                                                                                                                                                                                                                                                                                                                                                                                                                                                                                                                                                                                                                                                                                                                                                                                                                                                                                                                                                                                                                                                                                                                                                                                                                                                                                                                                                                                                                                                                                                                                                                                                        |
|     |        | <ul> <li>POA—Net Expenditures Per Capita</li> <li>Roadways—Net Expenditures Per Capita and MPMP</li> </ul>                                                                                                                                                                                                                                                                                                                                                                                                                                                                                                                                                                                                                                                                                                                                                                                                                                                                                                                                                                                                                                                                                                                                                                                                                                                                                                                                                                                                                                                                                                                                                                                                                                                                                                                                                                                                                                                                                                                                                                                                                |
|     |        | Winter Control—Net Expenditures Per Capita and MPMP                                                                                                                                                                                                                                                                                                                                                                                                                                                                                                                                                                                                                                                                                                                                                                                                                                                                                                                                                                                                                                                                                                                                                                                                                                                                                                                                                                                                                                                                                                                                                                                                                                                                                                                                                                                                                                                                                                                                                                                                                                                                       |
|     |        | Transit—Net Expenditures Per Capita and MPMP                                                                                                                                                                                                                                                                                                                                                                                                                                                                                                                                                                                                                                                                                                                                                                                                                                                                                                                                                                                                                                                                                                                                                                                                                                                                                                                                                                                                                                                                                                                                                                                                                                                                                                                                                                                                                                                                                                                                                                                                                                                                              |
|     |        | Parking—Net Expenditures Per Capita                                                                                                                                                                                                                                                                                                                                                                                                                                                                                                                                                                                                                                                                                                                                                                                                                                                                                                                                                                                                                                                                                                                                                                                                                                                                                                                                                                                                                                                                                                                                                                                                                                                                                                                                                                                                                                                                                                                                                                                                                                                                                       |
|     |        | Sanitary Sewer—MPMP                                                                                                                                                                                                                                                                                                                                                                                                                                                                                                                                                                                                                                                                                                                                                                                                                                                                                                                                                                                                                                                                                                                                                                                                                                                                                                                                                                                                                                                                                                                                                                                                                                                                                                                                                                                                                                                                                                                                                                                                                                                                                                       |
|     |        | Storm—Net Expenditures Per Capita and MPMP                                                                                                                                                                                                                                                                                                                                                                                                                                                                                                                                                                                                                                                                                                                                                                                                                                                                                                                                                                                                                                                                                                                                                                                                                                                                                                                                                                                                                                                                                                                                                                                                                                                                                                                                                                                                                                                                                                                                                                                                                                                                                |
|     |        | • Water—MPMP                                                                                                                                                                                                                                                                                                                                                                                                                                                                                                                                                                                                                                                                                                                                                                                                                                                                                                                                                                                                                                                                                                                                                                                                                                                                                                                                                                                                                                                                                                                                                                                                                                                                                                                                                                                                                                                                                                                                                                                                                                                                                                              |
|     |        | Waste Collection—Net Expenditures Per Capita and MPMP                                                                                                                                                                                                                                                                                                                                                                                                                                                                                                                                                                                                                                                                                                                                                                                                                                                                                                                                                                                                                                                                                                                                                                                                                                                                                                                                                                                                                                                                                                                                                                                                                                                                                                                                                                                                                                                                                                                                                                                                                                                                     |
|     |        | Waste Disposal—Net Expenditures Per Capita and MPMP  Page View - Net Expenditures Per Capita and MPMP  Page View - Net Expenditures Per Capita and MPMP                                                                                                                                                                                                                                                                                                                                                                                                                                                                                                                                                                                                                                                                                                                                                                                                                                                                                                                                                                                                                                                                                                                                                                                                                                                                                                                                                                                                                                                                                                                                                                                                                                                                                                                                                                                                                                                                                                                                                                   |
|     |        | Recycling—Net Expenditures Per Capita and MPMP  Public Health Net Expenditures Per Capita and MPMP  Public Health Net Expenditures Per Capita and MPMP                                                                                                                                                                                                                                                                                                                                                                                                                                                                                                                                                                                                                                                                                                                                                                                                                                                                                                                                                                                                                                                                                                                                                                                                                                                                                                                                                                                                                                                                                                                                                                                                                                                                                                                                                                                                                                                                                                                                                                    |
|     |        | <ul> <li>Public Health—Net Expenditures Per Capita and MPMP</li> <li>Ambulance—Net Expenditures Per Capita</li> </ul>                                                                                                                                                                                                                                                                                                                                                                                                                                                                                                                                                                                                                                                                                                                                                                                                                                                                                                                                                                                                                                                                                                                                                                                                                                                                                                                                                                                                                                                                                                                                                                                                                                                                                                                                                                                                                                                                                                                                                                                                     |
|     |        | Cemeteries—Net Expenditures Per Capita     Cemeteries—Net Expenditures Per Capita                                                                                                                                                                                                                                                                                                                                                                                                                                                                                                                                                                                                                                                                                                                                                                                                                                                                                                                                                                                                                                                                                                                                                                                                                                                                                                                                                                                                                                                                                                                                                                                                                                                                                                                                                                                                                                                                                                                                                                                                                                         |
|     |        | General Assistance—Net Expenditures Per Capita                                                                                                                                                                                                                                                                                                                                                                                                                                                                                                                                                                                                                                                                                                                                                                                                                                                                                                                                                                                                                                                                                                                                                                                                                                                                                                                                                                                                                                                                                                                                                                                                                                                                                                                                                                                                                                                                                                                                                                                                                                                                            |
|     |        | Assistance to the Aged—Net Expenditures Per Capita                                                                                                                                                                                                                                                                                                                                                                                                                                                                                                                                                                                                                                                                                                                                                                                                                                                                                                                                                                                                                                                                                                                                                                                                                                                                                                                                                                                                                                                                                                                                                                                                                                                                                                                                                                                                                                                                                                                                                                                                                                                                        |
|     |        | Child Care—Net Expenditures Per Capita                                                                                                                                                                                                                                                                                                                                                                                                                                                                                                                                                                                                                                                                                                                                                                                                                                                                                                                                                                                                                                                                                                                                                                                                                                                                                                                                                                                                                                                                                                                                                                                                                                                                                                                                                                                                                                                                                                                                                                                                                                                                                    |
|     |        | Social Housing—Net Expenditures Per Capita                                                                                                                                                                                                                                                                                                                                                                                                                                                                                                                                                                                                                                                                                                                                                                                                                                                                                                                                                                                                                                                                                                                                                                                                                                                                                                                                                                                                                                                                                                                                                                                                                                                                                                                                                                                                                                                                                                                                                                                                                                                                                |
|     |        | Parks—Net Expenditures Per Capita                                                                                                                                                                                                                                                                                                                                                                                                                                                                                                                                                                                                                                                                                                                                                                                                                                                                                                                                                                                                                                                                                                                                                                                                                                                                                                                                                                                                                                                                                                                                                                                                                                                                                                                                                                                                                                                                                                                                                                                                                                                                                         |
|     |        | Open Spaces and Trails—MPMP                                                                                                                                                                                                                                                                                                                                                                                                                                                                                                                                                                                                                                                                                                                                                                                                                                                                                                                                                                                                                                                                                                                                                                                                                                                                                                                                                                                                                                                                                                                                                                                                                                                                                                                                                                                                                                                                                                                                                                                                                                                                                               |
|     |        | Recreation Programming—Net Expenditures Per Capita and MPMP                                                                                                                                                                                                                                                                                                                                                                                                                                                                                                                                                                                                                                                                                                                                                                                                                                                                                                                                                                                                                                                                                                                                                                                                                                                                                                                                                                                                                                                                                                                                                                                                                                                                                                                                                                                                                                                                                                                                                                                                                                                               |