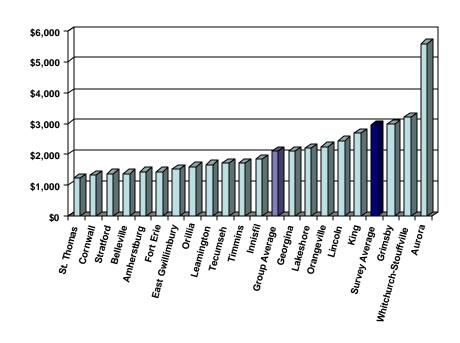

## **Table of Contents**

|     | PAGE   |                                                                                                                                                                                                                                                                                                                                                                                                                                                                                                                                                                                                                                                                                                                                                                                                                                                                                                                                                                                                                                                                                                                                                                                                                                                                                                                                                                                                                                                                                                                                                                                                                                                                                                                                                                                                                                                                                                                                                                                                                                                                                                                           |
|-----|--------|---------------------------------------------------------------------------------------------------------------------------------------------------------------------------------------------------------------------------------------------------------------------------------------------------------------------------------------------------------------------------------------------------------------------------------------------------------------------------------------------------------------------------------------------------------------------------------------------------------------------------------------------------------------------------------------------------------------------------------------------------------------------------------------------------------------------------------------------------------------------------------------------------------------------------------------------------------------------------------------------------------------------------------------------------------------------------------------------------------------------------------------------------------------------------------------------------------------------------------------------------------------------------------------------------------------------------------------------------------------------------------------------------------------------------------------------------------------------------------------------------------------------------------------------------------------------------------------------------------------------------------------------------------------------------------------------------------------------------------------------------------------------------------------------------------------------------------------------------------------------------------------------------------------------------------------------------------------------------------------------------------------------------------------------------------------------------------------------------------------------------|
| TAB | NUMBER | DESCRIPTION                                                                                                                                                                                                                                                                                                                                                                                                                                                                                                                                                                                                                                                                                                                                                                                                                                                                                                                                                                                                                                                                                                                                                                                                                                                                                                                                                                                                                                                                                                                                                                                                                                                                                                                                                                                                                                                                                                                                                                                                                                                                                                               |
| IAD | NOMBER | DECOM: HOW                                                                                                                                                                                                                                                                                                                                                                                                                                                                                                                                                                                                                                                                                                                                                                                                                                                                                                                                                                                                                                                                                                                                                                                                                                                                                                                                                                                                                                                                                                                                                                                                                                                                                                                                                                                                                                                                                                                                                                                                                                                                                                                |
|     |        | EXECUTIVE SUMMARY                                                                                                                                                                                                                                                                                                                                                                                                                                                                                                                                                                                                                                                                                                                                                                                                                                                                                                                                                                                                                                                                                                                                                                                                                                                                                                                                                                                                                                                                                                                                                                                                                                                                                                                                                                                                                                                                                                                                                                                                                                                                                                         |
| 1   | 1      | INTRODUCTION                                                                                                                                                                                                                                                                                                                                                                                                                                                                                                                                                                                                                                                                                                                                                                                                                                                                                                                                                                                                                                                                                                                                                                                                                                                                                                                                                                                                                                                                                                                                                                                                                                                                                                                                                                                                                                                                                                                                                                                                                                                                                                              |
| 2   | 7      | MUNICIPAL PROFILE                                                                                                                                                                                                                                                                                                                                                                                                                                                                                                                                                                                                                                                                                                                                                                                                                                                                                                                                                                                                                                                                                                                                                                                                                                                                                                                                                                                                                                                                                                                                                                                                                                                                                                                                                                                                                                                                                                                                                                                                                                                                                                         |
|     |        | Population Statistics (1996-estimated 2005)                                                                                                                                                                                                                                                                                                                                                                                                                                                                                                                                                                                                                                                                                                                                                                                                                                                                                                                                                                                                                                                                                                                                                                                                                                                                                                                                                                                                                                                                                                                                                                                                                                                                                                                                                                                                                                                                                                                                                                                                                                                                               |
|     |        | Land Area and Density                                                                                                                                                                                                                                                                                                                                                                                                                                                                                                                                                                                                                                                                                                                                                                                                                                                                                                                                                                                                                                                                                                                                                                                                                                                                                                                                                                                                                                                                                                                                                                                                                                                                                                                                                                                                                                                                                                                                                                                                                                                                                                     |
|     |        | Assessment Per Capita     Change in University to I Assessment 2002 2005                                                                                                                                                                                                                                                                                                                                                                                                                                                                                                                                                                                                                                                                                                                                                                                                                                                                                                                                                                                                                                                                                                                                                                                                                                                                                                                                                                                                                                                                                                                                                                                                                                                                                                                                                                                                                                                                                                                                                                                                                                                  |
|     |        | Change in Unweighted Assessment 2003-2006     Assessment Composition By Class                                                                                                                                                                                                                                                                                                                                                                                                                                                                                                                                                                                                                                                                                                                                                                                                                                                                                                                                                                                                                                                                                                                                                                                                                                                                                                                                                                                                                                                                                                                                                                                                                                                                                                                                                                                                                                                                                                                                                                                                                                             |
|     |        | <ul> <li>Assessment Composition By Class</li> <li>Consolidated Unweighted Assessment (Residential vs. Non-Residential)</li> </ul>                                                                                                                                                                                                                                                                                                                                                                                                                                                                                                                                                                                                                                                                                                                                                                                                                                                                                                                                                                                                                                                                                                                                                                                                                                                                                                                                                                                                                                                                                                                                                                                                                                                                                                                                                                                                                                                                                                                                                                                         |
|     |        | Shift in Tax Burden—Unweighted to Weighted Residential Assessment                                                                                                                                                                                                                                                                                                                                                                                                                                                                                                                                                                                                                                                                                                                                                                                                                                                                                                                                                                                                                                                                                                                                                                                                                                                                                                                                                                                                                                                                                                                                                                                                                                                                                                                                                                                                                                                                                                                                                                                                                                                         |
|     |        | Building Permit Values/Activity                                                                                                                                                                                                                                                                                                                                                                                                                                                                                                                                                                                                                                                                                                                                                                                                                                                                                                                                                                                                                                                                                                                                                                                                                                                                                                                                                                                                                                                                                                                                                                                                                                                                                                                                                                                                                                                                                                                                                                                                                                                                                           |
| 3   | 37     | MUNICIPAL FINANCIAL INDICATORS                                                                                                                                                                                                                                                                                                                                                                                                                                                                                                                                                                                                                                                                                                                                                                                                                                                                                                                                                                                                                                                                                                                                                                                                                                                                                                                                                                                                                                                                                                                                                                                                                                                                                                                                                                                                                                                                                                                                                                                                                                                                                            |
|     |        | Net Municipal Levy Per Capita                                                                                                                                                                                                                                                                                                                                                                                                                                                                                                                                                                                                                                                                                                                                                                                                                                                                                                                                                                                                                                                                                                                                                                                                                                                                                                                                                                                                                                                                                                                                                                                                                                                                                                                                                                                                                                                                                                                                                                                                                                                                                             |
|     |        | Net Municipal Levy Per \$100,000 of Assessment                                                                                                                                                                                                                                                                                                                                                                                                                                                                                                                                                                                                                                                                                                                                                                                                                                                                                                                                                                                                                                                                                                                                                                                                                                                                                                                                                                                                                                                                                                                                                                                                                                                                                                                                                                                                                                                                                                                                                                                                                                                                            |
|     |        | Reserves as a % of Total Expenditures                                                                                                                                                                                                                                                                                                                                                                                                                                                                                                                                                                                                                                                                                                                                                                                                                                                                                                                                                                                                                                                                                                                                                                                                                                                                                                                                                                                                                                                                                                                                                                                                                                                                                                                                                                                                                                                                                                                                                                                                                                                                                     |
|     |        | Water Reserves as a % of Water Expenditures     Sanitary Reserves as a % of Sanitary Expenditures.                                                                                                                                                                                                                                                                                                                                                                                                                                                                                                                                                                                                                                                                                                                                                                                                                                                                                                                                                                                                                                                                                                                                                                                                                                                                                                                                                                                                                                                                                                                                                                                                                                                                                                                                                                                                                                                                                                                                                                                                                        |
|     |        | Sanitary Reserves as a % of Sanitary Expenditures     Reserves as a % of Taxation                                                                                                                                                                                                                                                                                                                                                                                                                                                                                                                                                                                                                                                                                                                                                                                                                                                                                                                                                                                                                                                                                                                                                                                                                                                                                                                                                                                                                                                                                                                                                                                                                                                                                                                                                                                                                                                                                                                                                                                                                                         |
|     |        | Debt Charges as a % of Total Expenditures                                                                                                                                                                                                                                                                                                                                                                                                                                                                                                                                                                                                                                                                                                                                                                                                                                                                                                                                                                                                                                                                                                                                                                                                                                                                                                                                                                                                                                                                                                                                                                                                                                                                                                                                                                                                                                                                                                                                                                                                                                                                                 |
|     |        | Debt Charges as a % of Taxation                                                                                                                                                                                                                                                                                                                                                                                                                                                                                                                                                                                                                                                                                                                                                                                                                                                                                                                                                                                                                                                                                                                                                                                                                                                                                                                                                                                                                                                                                                                                                                                                                                                                                                                                                                                                                                                                                                                                                                                                                                                                                           |
|     |        | Water Debt Charges as a % of Water Expenditures                                                                                                                                                                                                                                                                                                                                                                                                                                                                                                                                                                                                                                                                                                                                                                                                                                                                                                                                                                                                                                                                                                                                                                                                                                                                                                                                                                                                                                                                                                                                                                                                                                                                                                                                                                                                                                                                                                                                                                                                                                                                           |
|     |        | Sanitary Sewer Debt Charges as a % of Sanitary Sewer Expenditures                                                                                                                                                                                                                                                                                                                                                                                                                                                                                                                                                                                                                                                                                                                                                                                                                                                                                                                                                                                                                                                                                                                                                                                                                                                                                                                                                                                                                                                                                                                                                                                                                                                                                                                                                                                                                                                                                                                                                                                                                                                         |
|     |        | • Debt as a % of Taxation                                                                                                                                                                                                                                                                                                                                                                                                                                                                                                                                                                                                                                                                                                                                                                                                                                                                                                                                                                                                                                                                                                                                                                                                                                                                                                                                                                                                                                                                                                                                                                                                                                                                                                                                                                                                                                                                                                                                                                                                                                                                                                 |
|     |        | Outstanding Debt to Reserve Ratio                                                                                                                                                                                                                                                                                                                                                                                                                                                                                                                                                                                                                                                                                                                                                                                                                                                                                                                                                                                                                                                                                                                                                                                                                                                                                                                                                                                                                                                                                                                                                                                                                                                                                                                                                                                                                                                                                                                                                                                                                                                                                         |
|     |        | Debt and Reserves Per Capita                                                                                                                                                                                                                                                                                                                                                                                                                                                                                                                                                                                                                                                                                                                                                                                                                                                                                                                                                                                                                                                                                                                                                                                                                                                                                                                                                                                                                                                                                                                                                                                                                                                                                                                                                                                                                                                                                                                                                                                                                                                                                              |
|     |        | Debt Outstanding Per Unweighted Assessment (NEW)  The Provided House North Translations and Translation |
|     |        | Taxes Receivable as a % of Tax Levies                                                                                                                                                                                                                                                                                                                                                                                                                                                                                                                                                                                                                                                                                                                                                                                                                                                                                                                                                                                                                                                                                                                                                                                                                                                                                                                                                                                                                                                                                                                                                                                                                                                                                                                                                                                                                                                                                                                                                                                                                                                                                     |
| 4   | 78     | Revenue and Expenditure Analysis & MPMPs                                                                                                                                                                                                                                                                                                                                                                                                                                                                                                                                                                                                                                                                                                                                                                                                                                                                                                                                                                                                                                                                                                                                                                                                                                                                                                                                                                                                                                                                                                                                                                                                                                                                                                                                                                                                                                                                                                                                                                                                                                                                                  |
|     |        | • Fire—Net Expenditures Per Capita and MPMP                                                                                                                                                                                                                                                                                                                                                                                                                                                                                                                                                                                                                                                                                                                                                                                                                                                                                                                                                                                                                                                                                                                                                                                                                                                                                                                                                                                                                                                                                                                                                                                                                                                                                                                                                                                                                                                                                                                                                                                                                                                                               |
|     |        | Police—Net Expenditures Per \$100,000 CVA and MPMP                                                                                                                                                                                                                                                                                                                                                                                                                                                                                                                                                                                                                                                                                                                                                                                                                                                                                                                                                                                                                                                                                                                                                                                                                                                                                                                                                                                                                                                                                                                                                                                                                                                                                                                                                                                                                                                                                                                                                                                                                                                                        |
|     |        | <ul> <li>POA—Net Expenditures Per Capita</li> <li>Roadways—Net Expenditures Per Capita and MPMP</li> </ul>                                                                                                                                                                                                                                                                                                                                                                                                                                                                                                                                                                                                                                                                                                                                                                                                                                                                                                                                                                                                                                                                                                                                                                                                                                                                                                                                                                                                                                                                                                                                                                                                                                                                                                                                                                                                                                                                                                                                                                                                                |
|     |        | Winter Control—Net Expenditures Per Capita and MPMP                                                                                                                                                                                                                                                                                                                                                                                                                                                                                                                                                                                                                                                                                                                                                                                                                                                                                                                                                                                                                                                                                                                                                                                                                                                                                                                                                                                                                                                                                                                                                                                                                                                                                                                                                                                                                                                                                                                                                                                                                                                                       |
|     |        | Transit—Net Expenditures Per Capita and MPMP                                                                                                                                                                                                                                                                                                                                                                                                                                                                                                                                                                                                                                                                                                                                                                                                                                                                                                                                                                                                                                                                                                                                                                                                                                                                                                                                                                                                                                                                                                                                                                                                                                                                                                                                                                                                                                                                                                                                                                                                                                                                              |
|     |        | Parking—Net Expenditures Per Capita                                                                                                                                                                                                                                                                                                                                                                                                                                                                                                                                                                                                                                                                                                                                                                                                                                                                                                                                                                                                                                                                                                                                                                                                                                                                                                                                                                                                                                                                                                                                                                                                                                                                                                                                                                                                                                                                                                                                                                                                                                                                                       |
|     |        | Sanitary Sewer—MPMP                                                                                                                                                                                                                                                                                                                                                                                                                                                                                                                                                                                                                                                                                                                                                                                                                                                                                                                                                                                                                                                                                                                                                                                                                                                                                                                                                                                                                                                                                                                                                                                                                                                                                                                                                                                                                                                                                                                                                                                                                                                                                                       |
|     |        | Storm—Net Expenditures Per Capita and MPMP                                                                                                                                                                                                                                                                                                                                                                                                                                                                                                                                                                                                                                                                                                                                                                                                                                                                                                                                                                                                                                                                                                                                                                                                                                                                                                                                                                                                                                                                                                                                                                                                                                                                                                                                                                                                                                                                                                                                                                                                                                                                                |
|     |        | • Water—MPMP                                                                                                                                                                                                                                                                                                                                                                                                                                                                                                                                                                                                                                                                                                                                                                                                                                                                                                                                                                                                                                                                                                                                                                                                                                                                                                                                                                                                                                                                                                                                                                                                                                                                                                                                                                                                                                                                                                                                                                                                                                                                                                              |
|     |        | Waste Collection—Net Expenditures Per Capita and MPMP                                                                                                                                                                                                                                                                                                                                                                                                                                                                                                                                                                                                                                                                                                                                                                                                                                                                                                                                                                                                                                                                                                                                                                                                                                                                                                                                                                                                                                                                                                                                                                                                                                                                                                                                                                                                                                                                                                                                                                                                                                                                     |
|     |        | Waste Disposal—Net Expenditures Per Capita and MPMP  Page View - Net Expenditures Per Capita and MPMP  Page View - Net Expenditures Per Capita and MPMP                                                                                                                                                                                                                                                                                                                                                                                                                                                                                                                                                                                                                                                                                                                                                                                                                                                                                                                                                                                                                                                                                                                                                                                                                                                                                                                                                                                                                                                                                                                                                                                                                                                                                                                                                                                                                                                                                                                                                                   |
|     |        | Recycling—Net Expenditures Per Capita and MPMP  Public Health Net Expenditures Per Capita and MPMP  Public Health Net Expenditures Per Capita and MPMP                                                                                                                                                                                                                                                                                                                                                                                                                                                                                                                                                                                                                                                                                                                                                                                                                                                                                                                                                                                                                                                                                                                                                                                                                                                                                                                                                                                                                                                                                                                                                                                                                                                                                                                                                                                                                                                                                                                                                                    |
|     |        | <ul> <li>Public Health—Net Expenditures Per Capita and MPMP</li> <li>Ambulance—Net Expenditures Per Capita</li> </ul>                                                                                                                                                                                                                                                                                                                                                                                                                                                                                                                                                                                                                                                                                                                                                                                                                                                                                                                                                                                                                                                                                                                                                                                                                                                                                                                                                                                                                                                                                                                                                                                                                                                                                                                                                                                                                                                                                                                                                                                                     |
|     |        | Cemeteries—Net Expenditures Per Capita     Cemeteries—Net Expenditures Per Capita                                                                                                                                                                                                                                                                                                                                                                                                                                                                                                                                                                                                                                                                                                                                                                                                                                                                                                                                                                                                                                                                                                                                                                                                                                                                                                                                                                                                                                                                                                                                                                                                                                                                                                                                                                                                                                                                                                                                                                                                                                         |
|     |        | General Assistance—Net Expenditures Per Capita                                                                                                                                                                                                                                                                                                                                                                                                                                                                                                                                                                                                                                                                                                                                                                                                                                                                                                                                                                                                                                                                                                                                                                                                                                                                                                                                                                                                                                                                                                                                                                                                                                                                                                                                                                                                                                                                                                                                                                                                                                                                            |
|     |        | Assistance to the Aged—Net Expenditures Per Capita                                                                                                                                                                                                                                                                                                                                                                                                                                                                                                                                                                                                                                                                                                                                                                                                                                                                                                                                                                                                                                                                                                                                                                                                                                                                                                                                                                                                                                                                                                                                                                                                                                                                                                                                                                                                                                                                                                                                                                                                                                                                        |
|     |        | Child Care—Net Expenditures Per Capita                                                                                                                                                                                                                                                                                                                                                                                                                                                                                                                                                                                                                                                                                                                                                                                                                                                                                                                                                                                                                                                                                                                                                                                                                                                                                                                                                                                                                                                                                                                                                                                                                                                                                                                                                                                                                                                                                                                                                                                                                                                                                    |
|     |        | Social Housing—Net Expenditures Per Capita                                                                                                                                                                                                                                                                                                                                                                                                                                                                                                                                                                                                                                                                                                                                                                                                                                                                                                                                                                                                                                                                                                                                                                                                                                                                                                                                                                                                                                                                                                                                                                                                                                                                                                                                                                                                                                                                                                                                                                                                                                                                                |
|     |        | Parks—Net Expenditures Per Capita                                                                                                                                                                                                                                                                                                                                                                                                                                                                                                                                                                                                                                                                                                                                                                                                                                                                                                                                                                                                                                                                                                                                                                                                                                                                                                                                                                                                                                                                                                                                                                                                                                                                                                                                                                                                                                                                                                                                                                                                                                                                                         |
|     |        | Open Spaces and Trails—MPMP                                                                                                                                                                                                                                                                                                                                                                                                                                                                                                                                                                                                                                                                                                                                                                                                                                                                                                                                                                                                                                                                                                                                                                                                                                                                                                                                                                                                                                                                                                                                                                                                                                                                                                                                                                                                                                                                                                                                                                                                                                                                                               |
|     |        | Recreation Programming—Net Expenditures Per Capita and MPMP                                                                                                                                                                                                                                                                                                                                                                                                                                                                                                                                                                                                                                                                                                                                                                                                                                                                                                                                                                                                                                                                                                                                                                                                                                                                                                                                                                                                                                                                                                                                                                                                                                                                                                                                                                                                                                                                                                                                                                                                                                                               |