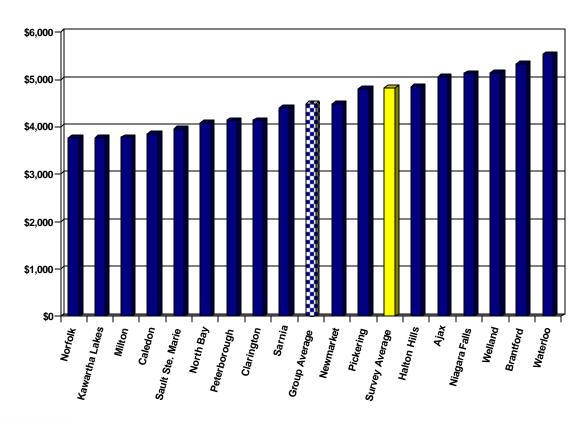

## **Table of Contents**

|     | PAGE   |                                                                                                                                                                                                                                                                                                                                                                                                                                                                                                                                                                                                                                                                                                                                                                                                                                                                                                                                                                                                                                                                                                                                                                                                                                                                                                                                                                                                                                                                                                                                                                                                                                                                                                                                                                                                                                                                                                                                                                                                                                                                                                                           |
|-----|--------|---------------------------------------------------------------------------------------------------------------------------------------------------------------------------------------------------------------------------------------------------------------------------------------------------------------------------------------------------------------------------------------------------------------------------------------------------------------------------------------------------------------------------------------------------------------------------------------------------------------------------------------------------------------------------------------------------------------------------------------------------------------------------------------------------------------------------------------------------------------------------------------------------------------------------------------------------------------------------------------------------------------------------------------------------------------------------------------------------------------------------------------------------------------------------------------------------------------------------------------------------------------------------------------------------------------------------------------------------------------------------------------------------------------------------------------------------------------------------------------------------------------------------------------------------------------------------------------------------------------------------------------------------------------------------------------------------------------------------------------------------------------------------------------------------------------------------------------------------------------------------------------------------------------------------------------------------------------------------------------------------------------------------------------------------------------------------------------------------------------------------|
| TAB | NUMBER | DESCRIPTION                                                                                                                                                                                                                                                                                                                                                                                                                                                                                                                                                                                                                                                                                                                                                                                                                                                                                                                                                                                                                                                                                                                                                                                                                                                                                                                                                                                                                                                                                                                                                                                                                                                                                                                                                                                                                                                                                                                                                                                                                                                                                                               |
| IAD | NOMBER | DECOM: HOW                                                                                                                                                                                                                                                                                                                                                                                                                                                                                                                                                                                                                                                                                                                                                                                                                                                                                                                                                                                                                                                                                                                                                                                                                                                                                                                                                                                                                                                                                                                                                                                                                                                                                                                                                                                                                                                                                                                                                                                                                                                                                                                |
|     |        | EXECUTIVE SUMMARY                                                                                                                                                                                                                                                                                                                                                                                                                                                                                                                                                                                                                                                                                                                                                                                                                                                                                                                                                                                                                                                                                                                                                                                                                                                                                                                                                                                                                                                                                                                                                                                                                                                                                                                                                                                                                                                                                                                                                                                                                                                                                                         |
| 1   | 1      | INTRODUCTION                                                                                                                                                                                                                                                                                                                                                                                                                                                                                                                                                                                                                                                                                                                                                                                                                                                                                                                                                                                                                                                                                                                                                                                                                                                                                                                                                                                                                                                                                                                                                                                                                                                                                                                                                                                                                                                                                                                                                                                                                                                                                                              |
| 2   | 7      | MUNICIPAL PROFILE                                                                                                                                                                                                                                                                                                                                                                                                                                                                                                                                                                                                                                                                                                                                                                                                                                                                                                                                                                                                                                                                                                                                                                                                                                                                                                                                                                                                                                                                                                                                                                                                                                                                                                                                                                                                                                                                                                                                                                                                                                                                                                         |
|     |        | Population Statistics (1996-estimated 2005)                                                                                                                                                                                                                                                                                                                                                                                                                                                                                                                                                                                                                                                                                                                                                                                                                                                                                                                                                                                                                                                                                                                                                                                                                                                                                                                                                                                                                                                                                                                                                                                                                                                                                                                                                                                                                                                                                                                                                                                                                                                                               |
|     |        | Land Area and Density                                                                                                                                                                                                                                                                                                                                                                                                                                                                                                                                                                                                                                                                                                                                                                                                                                                                                                                                                                                                                                                                                                                                                                                                                                                                                                                                                                                                                                                                                                                                                                                                                                                                                                                                                                                                                                                                                                                                                                                                                                                                                                     |
|     |        | Assessment Per Capita     Change in University to I Assessment 2002 2005                                                                                                                                                                                                                                                                                                                                                                                                                                                                                                                                                                                                                                                                                                                                                                                                                                                                                                                                                                                                                                                                                                                                                                                                                                                                                                                                                                                                                                                                                                                                                                                                                                                                                                                                                                                                                                                                                                                                                                                                                                                  |
|     |        | Change in Unweighted Assessment 2003-2006     Assessment Composition By Class                                                                                                                                                                                                                                                                                                                                                                                                                                                                                                                                                                                                                                                                                                                                                                                                                                                                                                                                                                                                                                                                                                                                                                                                                                                                                                                                                                                                                                                                                                                                                                                                                                                                                                                                                                                                                                                                                                                                                                                                                                             |
|     |        | <ul> <li>Assessment Composition By Class</li> <li>Consolidated Unweighted Assessment (Residential vs. Non-Residential)</li> </ul>                                                                                                                                                                                                                                                                                                                                                                                                                                                                                                                                                                                                                                                                                                                                                                                                                                                                                                                                                                                                                                                                                                                                                                                                                                                                                                                                                                                                                                                                                                                                                                                                                                                                                                                                                                                                                                                                                                                                                                                         |
|     |        | Shift in Tax Burden—Unweighted to Weighted Residential Assessment                                                                                                                                                                                                                                                                                                                                                                                                                                                                                                                                                                                                                                                                                                                                                                                                                                                                                                                                                                                                                                                                                                                                                                                                                                                                                                                                                                                                                                                                                                                                                                                                                                                                                                                                                                                                                                                                                                                                                                                                                                                         |
|     |        | Building Permit Values/Activity                                                                                                                                                                                                                                                                                                                                                                                                                                                                                                                                                                                                                                                                                                                                                                                                                                                                                                                                                                                                                                                                                                                                                                                                                                                                                                                                                                                                                                                                                                                                                                                                                                                                                                                                                                                                                                                                                                                                                                                                                                                                                           |
| 3   | 37     | MUNICIPAL FINANCIAL INDICATORS                                                                                                                                                                                                                                                                                                                                                                                                                                                                                                                                                                                                                                                                                                                                                                                                                                                                                                                                                                                                                                                                                                                                                                                                                                                                                                                                                                                                                                                                                                                                                                                                                                                                                                                                                                                                                                                                                                                                                                                                                                                                                            |
|     |        | Net Municipal Levy Per Capita                                                                                                                                                                                                                                                                                                                                                                                                                                                                                                                                                                                                                                                                                                                                                                                                                                                                                                                                                                                                                                                                                                                                                                                                                                                                                                                                                                                                                                                                                                                                                                                                                                                                                                                                                                                                                                                                                                                                                                                                                                                                                             |
|     |        | Net Municipal Levy Per \$100,000 of Assessment                                                                                                                                                                                                                                                                                                                                                                                                                                                                                                                                                                                                                                                                                                                                                                                                                                                                                                                                                                                                                                                                                                                                                                                                                                                                                                                                                                                                                                                                                                                                                                                                                                                                                                                                                                                                                                                                                                                                                                                                                                                                            |
|     |        | Reserves as a % of Total Expenditures                                                                                                                                                                                                                                                                                                                                                                                                                                                                                                                                                                                                                                                                                                                                                                                                                                                                                                                                                                                                                                                                                                                                                                                                                                                                                                                                                                                                                                                                                                                                                                                                                                                                                                                                                                                                                                                                                                                                                                                                                                                                                     |
|     |        | Water Reserves as a % of Water Expenditures     Sanitary Reserves as a % of Sanitary Expenditures.                                                                                                                                                                                                                                                                                                                                                                                                                                                                                                                                                                                                                                                                                                                                                                                                                                                                                                                                                                                                                                                                                                                                                                                                                                                                                                                                                                                                                                                                                                                                                                                                                                                                                                                                                                                                                                                                                                                                                                                                                        |
|     |        | Sanitary Reserves as a % of Sanitary Expenditures     Reserves as a % of Taxation                                                                                                                                                                                                                                                                                                                                                                                                                                                                                                                                                                                                                                                                                                                                                                                                                                                                                                                                                                                                                                                                                                                                                                                                                                                                                                                                                                                                                                                                                                                                                                                                                                                                                                                                                                                                                                                                                                                                                                                                                                         |
|     |        | Debt Charges as a % of Total Expenditures                                                                                                                                                                                                                                                                                                                                                                                                                                                                                                                                                                                                                                                                                                                                                                                                                                                                                                                                                                                                                                                                                                                                                                                                                                                                                                                                                                                                                                                                                                                                                                                                                                                                                                                                                                                                                                                                                                                                                                                                                                                                                 |
|     |        | Debt Charges as a % of Taxation                                                                                                                                                                                                                                                                                                                                                                                                                                                                                                                                                                                                                                                                                                                                                                                                                                                                                                                                                                                                                                                                                                                                                                                                                                                                                                                                                                                                                                                                                                                                                                                                                                                                                                                                                                                                                                                                                                                                                                                                                                                                                           |
|     |        | Water Debt Charges as a % of Water Expenditures                                                                                                                                                                                                                                                                                                                                                                                                                                                                                                                                                                                                                                                                                                                                                                                                                                                                                                                                                                                                                                                                                                                                                                                                                                                                                                                                                                                                                                                                                                                                                                                                                                                                                                                                                                                                                                                                                                                                                                                                                                                                           |
|     |        | Sanitary Sewer Debt Charges as a % of Sanitary Sewer Expenditures                                                                                                                                                                                                                                                                                                                                                                                                                                                                                                                                                                                                                                                                                                                                                                                                                                                                                                                                                                                                                                                                                                                                                                                                                                                                                                                                                                                                                                                                                                                                                                                                                                                                                                                                                                                                                                                                                                                                                                                                                                                         |
|     |        | • Debt as a % of Taxation                                                                                                                                                                                                                                                                                                                                                                                                                                                                                                                                                                                                                                                                                                                                                                                                                                                                                                                                                                                                                                                                                                                                                                                                                                                                                                                                                                                                                                                                                                                                                                                                                                                                                                                                                                                                                                                                                                                                                                                                                                                                                                 |
|     |        | Outstanding Debt to Reserve Ratio                                                                                                                                                                                                                                                                                                                                                                                                                                                                                                                                                                                                                                                                                                                                                                                                                                                                                                                                                                                                                                                                                                                                                                                                                                                                                                                                                                                                                                                                                                                                                                                                                                                                                                                                                                                                                                                                                                                                                                                                                                                                                         |
|     |        | Debt and Reserves Per Capita                                                                                                                                                                                                                                                                                                                                                                                                                                                                                                                                                                                                                                                                                                                                                                                                                                                                                                                                                                                                                                                                                                                                                                                                                                                                                                                                                                                                                                                                                                                                                                                                                                                                                                                                                                                                                                                                                                                                                                                                                                                                                              |
|     |        | Debt Outstanding Per Unweighted Assessment (NEW)  The Provided House North Translations and Translation |
|     |        | Taxes Receivable as a % of Tax Levies                                                                                                                                                                                                                                                                                                                                                                                                                                                                                                                                                                                                                                                                                                                                                                                                                                                                                                                                                                                                                                                                                                                                                                                                                                                                                                                                                                                                                                                                                                                                                                                                                                                                                                                                                                                                                                                                                                                                                                                                                                                                                     |
| 4   | 78     | Revenue and Expenditure Analysis & MPMPs                                                                                                                                                                                                                                                                                                                                                                                                                                                                                                                                                                                                                                                                                                                                                                                                                                                                                                                                                                                                                                                                                                                                                                                                                                                                                                                                                                                                                                                                                                                                                                                                                                                                                                                                                                                                                                                                                                                                                                                                                                                                                  |
|     |        | • Fire—Net Expenditures Per Capita and MPMP                                                                                                                                                                                                                                                                                                                                                                                                                                                                                                                                                                                                                                                                                                                                                                                                                                                                                                                                                                                                                                                                                                                                                                                                                                                                                                                                                                                                                                                                                                                                                                                                                                                                                                                                                                                                                                                                                                                                                                                                                                                                               |
|     |        | Police—Net Expenditures Per \$100,000 CVA and MPMP                                                                                                                                                                                                                                                                                                                                                                                                                                                                                                                                                                                                                                                                                                                                                                                                                                                                                                                                                                                                                                                                                                                                                                                                                                                                                                                                                                                                                                                                                                                                                                                                                                                                                                                                                                                                                                                                                                                                                                                                                                                                        |
|     |        | <ul> <li>POA—Net Expenditures Per Capita</li> <li>Roadways—Net Expenditures Per Capita and MPMP</li> </ul>                                                                                                                                                                                                                                                                                                                                                                                                                                                                                                                                                                                                                                                                                                                                                                                                                                                                                                                                                                                                                                                                                                                                                                                                                                                                                                                                                                                                                                                                                                                                                                                                                                                                                                                                                                                                                                                                                                                                                                                                                |
|     |        | Winter Control—Net Expenditures Per Capita and MPMP                                                                                                                                                                                                                                                                                                                                                                                                                                                                                                                                                                                                                                                                                                                                                                                                                                                                                                                                                                                                                                                                                                                                                                                                                                                                                                                                                                                                                                                                                                                                                                                                                                                                                                                                                                                                                                                                                                                                                                                                                                                                       |
|     |        | Transit—Net Expenditures Per Capita and MPMP                                                                                                                                                                                                                                                                                                                                                                                                                                                                                                                                                                                                                                                                                                                                                                                                                                                                                                                                                                                                                                                                                                                                                                                                                                                                                                                                                                                                                                                                                                                                                                                                                                                                                                                                                                                                                                                                                                                                                                                                                                                                              |
|     |        | Parking—Net Expenditures Per Capita                                                                                                                                                                                                                                                                                                                                                                                                                                                                                                                                                                                                                                                                                                                                                                                                                                                                                                                                                                                                                                                                                                                                                                                                                                                                                                                                                                                                                                                                                                                                                                                                                                                                                                                                                                                                                                                                                                                                                                                                                                                                                       |
|     |        | Sanitary Sewer—MPMP                                                                                                                                                                                                                                                                                                                                                                                                                                                                                                                                                                                                                                                                                                                                                                                                                                                                                                                                                                                                                                                                                                                                                                                                                                                                                                                                                                                                                                                                                                                                                                                                                                                                                                                                                                                                                                                                                                                                                                                                                                                                                                       |
|     |        | Storm—Net Expenditures Per Capita and MPMP                                                                                                                                                                                                                                                                                                                                                                                                                                                                                                                                                                                                                                                                                                                                                                                                                                                                                                                                                                                                                                                                                                                                                                                                                                                                                                                                                                                                                                                                                                                                                                                                                                                                                                                                                                                                                                                                                                                                                                                                                                                                                |
|     |        | • Water—MPMP                                                                                                                                                                                                                                                                                                                                                                                                                                                                                                                                                                                                                                                                                                                                                                                                                                                                                                                                                                                                                                                                                                                                                                                                                                                                                                                                                                                                                                                                                                                                                                                                                                                                                                                                                                                                                                                                                                                                                                                                                                                                                                              |
|     |        | Waste Collection—Net Expenditures Per Capita and MPMP                                                                                                                                                                                                                                                                                                                                                                                                                                                                                                                                                                                                                                                                                                                                                                                                                                                                                                                                                                                                                                                                                                                                                                                                                                                                                                                                                                                                                                                                                                                                                                                                                                                                                                                                                                                                                                                                                                                                                                                                                                                                     |
|     |        | Waste Disposal—Net Expenditures Per Capita and MPMP  Page View - Net Expenditures Per Capita and MPMP  Page View - Net Expenditures Per Capita and MPMP                                                                                                                                                                                                                                                                                                                                                                                                                                                                                                                                                                                                                                                                                                                                                                                                                                                                                                                                                                                                                                                                                                                                                                                                                                                                                                                                                                                                                                                                                                                                                                                                                                                                                                                                                                                                                                                                                                                                                                   |
|     |        | Recycling—Net Expenditures Per Capita and MPMP  Public Health Net Expenditures Per Capita and MPMP  Public Health Net Expenditures Per Capita and MPMP                                                                                                                                                                                                                                                                                                                                                                                                                                                                                                                                                                                                                                                                                                                                                                                                                                                                                                                                                                                                                                                                                                                                                                                                                                                                                                                                                                                                                                                                                                                                                                                                                                                                                                                                                                                                                                                                                                                                                                    |
|     |        | <ul> <li>Public Health—Net Expenditures Per Capita and MPMP</li> <li>Ambulance—Net Expenditures Per Capita</li> </ul>                                                                                                                                                                                                                                                                                                                                                                                                                                                                                                                                                                                                                                                                                                                                                                                                                                                                                                                                                                                                                                                                                                                                                                                                                                                                                                                                                                                                                                                                                                                                                                                                                                                                                                                                                                                                                                                                                                                                                                                                     |
|     |        | Cemeteries—Net Expenditures Per Capita     Cemeteries—Net Expenditures Per Capita                                                                                                                                                                                                                                                                                                                                                                                                                                                                                                                                                                                                                                                                                                                                                                                                                                                                                                                                                                                                                                                                                                                                                                                                                                                                                                                                                                                                                                                                                                                                                                                                                                                                                                                                                                                                                                                                                                                                                                                                                                         |
|     |        | General Assistance—Net Expenditures Per Capita                                                                                                                                                                                                                                                                                                                                                                                                                                                                                                                                                                                                                                                                                                                                                                                                                                                                                                                                                                                                                                                                                                                                                                                                                                                                                                                                                                                                                                                                                                                                                                                                                                                                                                                                                                                                                                                                                                                                                                                                                                                                            |
|     |        | Assistance to the Aged—Net Expenditures Per Capita                                                                                                                                                                                                                                                                                                                                                                                                                                                                                                                                                                                                                                                                                                                                                                                                                                                                                                                                                                                                                                                                                                                                                                                                                                                                                                                                                                                                                                                                                                                                                                                                                                                                                                                                                                                                                                                                                                                                                                                                                                                                        |
|     |        | Child Care—Net Expenditures Per Capita                                                                                                                                                                                                                                                                                                                                                                                                                                                                                                                                                                                                                                                                                                                                                                                                                                                                                                                                                                                                                                                                                                                                                                                                                                                                                                                                                                                                                                                                                                                                                                                                                                                                                                                                                                                                                                                                                                                                                                                                                                                                                    |
|     |        | Social Housing—Net Expenditures Per Capita                                                                                                                                                                                                                                                                                                                                                                                                                                                                                                                                                                                                                                                                                                                                                                                                                                                                                                                                                                                                                                                                                                                                                                                                                                                                                                                                                                                                                                                                                                                                                                                                                                                                                                                                                                                                                                                                                                                                                                                                                                                                                |
|     |        | Parks—Net Expenditures Per Capita                                                                                                                                                                                                                                                                                                                                                                                                                                                                                                                                                                                                                                                                                                                                                                                                                                                                                                                                                                                                                                                                                                                                                                                                                                                                                                                                                                                                                                                                                                                                                                                                                                                                                                                                                                                                                                                                                                                                                                                                                                                                                         |
|     |        | Open Spaces and Trails—MPMP                                                                                                                                                                                                                                                                                                                                                                                                                                                                                                                                                                                                                                                                                                                                                                                                                                                                                                                                                                                                                                                                                                                                                                                                                                                                                                                                                                                                                                                                                                                                                                                                                                                                                                                                                                                                                                                                                                                                                                                                                                                                                               |
|     |        | Recreation Programming—Net Expenditures Per Capita and MPMP                                                                                                                                                                                                                                                                                                                                                                                                                                                                                                                                                                                                                                                                                                                                                                                                                                                                                                                                                                                                                                                                                                                                                                                                                                                                                                                                                                                                                                                                                                                                                                                                                                                                                                                                                                                                                                                                                                                                                                                                                                                               |