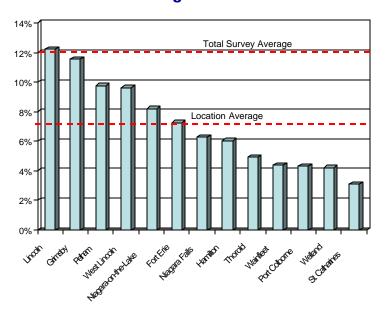

eded the average growth of the entire survey

The GTA population increased by 22.7% between 2001-2005, exceeding the overall survey average of

#### Simcoe/Muskoka/Dufferin

WE ON THE CARD WHILE

Septendin the of the transfer in



The Simcoe/Muskoka and Dufferin area average population growth of 12.4% also exceeded the total survey average 12.0%

Wasaga Beach experienced estimated growth of 34.6% during this period of time



# Population Statistics (% change in population between 2001-2005) By Location Group



While a select few municipalities in the SouthWest area exceeded the total survey average such as North Dumfries and Waterloo, the remainder were below the total survey average

The location average was 8.3%, compared to the overall survey average of 12.0%

#### Niagara/Hamilton



With the exception of Lincoln, all Niagara municipalities experienced growth rates less than the total survey average

Lincoln, Grimsby, Pelham and West Lincoln are the fastest growing municipalities in the area

The location average was 7.1%, compared to the overall survey average of 12.0%



# Population Statistics (% change in population between 2001-2005) By Location Group

#### Eastern



Cobourg is the fastest growing municipality in the survey of eastern Ontario municipalities

The Eastern survey average of population growth is 6.6% compared with the total survey average of 12.0%



The Northern survey average of population growth is 1.5% compared with the total survey average of 12.0%



#### Trends and Observations - Population Statistics

The municipalities in the survey repres