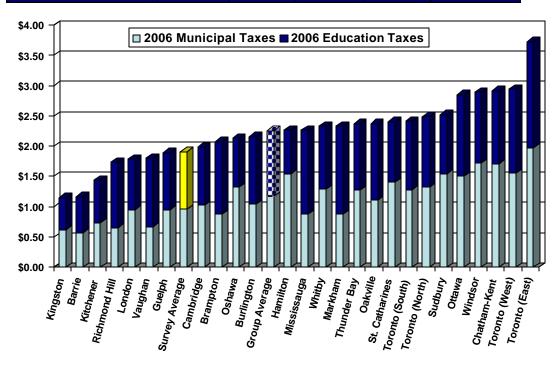

## **Table of Contents**

|     | PAGE   |                                                                                                                                                                                                                                                                                                                                                                                                                                                                                                                                                                                                                                                                                                                                                                                                                                                                                                                                                                                                                                                                                                                                                                                                                                                                                                                                                                                                                                                                                                                                                                                                                                                                                                                                                                                                                                                                                                                                                                                                                                                                                                                           |
|-----|--------|---------------------------------------------------------------------------------------------------------------------------------------------------------------------------------------------------------------------------------------------------------------------------------------------------------------------------------------------------------------------------------------------------------------------------------------------------------------------------------------------------------------------------------------------------------------------------------------------------------------------------------------------------------------------------------------------------------------------------------------------------------------------------------------------------------------------------------------------------------------------------------------------------------------------------------------------------------------------------------------------------------------------------------------------------------------------------------------------------------------------------------------------------------------------------------------------------------------------------------------------------------------------------------------------------------------------------------------------------------------------------------------------------------------------------------------------------------------------------------------------------------------------------------------------------------------------------------------------------------------------------------------------------------------------------------------------------------------------------------------------------------------------------------------------------------------------------------------------------------------------------------------------------------------------------------------------------------------------------------------------------------------------------------------------------------------------------------------------------------------------------|
| TAB | NUMBER | DESCRIPTION                                                                                                                                                                                                                                                                                                                                                                                                                                                                                                                                                                                                                                                                                                                                                                                                                                                                                                                                                                                                                                                                                                                                                                                                                                                                                                                                                                                                                                                                                                                                                                                                                                                                                                                                                                                                                                                                                                                                                                                                                                                                                                               |
| IAD | NOMBER | DECOM: HOW                                                                                                                                                                                                                                                                                                                                                                                                                                                                                                                                                                                                                                                                                                                                                                                                                                                                                                                                                                                                                                                                                                                                                                                                                                                                                                                                                                                                                                                                                                                                                                                                                                                                                                                                                                                                                                                                                                                                                                                                                                                                                                                |
|     |        | EXECUTIVE SUMMARY                                                                                                                                                                                                                                                                                                                                                                                                                                                                                                                                                                                                                                                                                                                                                                                                                                                                                                                                                                                                                                                                                                                                                                                                                                                                                                                                                                                                                                                                                                                                                                                                                                                                                                                                                                                                                                                                                                                                                                                                                                                                                                         |
| 1   | 1      | INTRODUCTION                                                                                                                                                                                                                                                                                                                                                                                                                                                                                                                                                                                                                                                                                                                                                                                                                                                                                                                                                                                                                                                                                                                                                                                                                                                                                                                                                                                                                                                                                                                                                                                                                                                                                                                                                                                                                                                                                                                                                                                                                                                                                                              |
| 2   | 7      | MUNICIPAL PROFILE                                                                                                                                                                                                                                                                                                                                                                                                                                                                                                                                                                                                                                                                                                                                                                                                                                                                                                                                                                                                                                                                                                                                                                                                                                                                                                                                                                                                                                                                                                                                                                                                                                                                                                                                                                                                                                                                                                                                                                                                                                                                                                         |
|     |        | Population Statistics (1996-estimated 2005)                                                                                                                                                                                                                                                                                                                                                                                                                                                                                                                                                                                                                                                                                                                                                                                                                                                                                                                                                                                                                                                                                                                                                                                                                                                                                                                                                                                                                                                                                                                                                                                                                                                                                                                                                                                                                                                                                                                                                                                                                                                                               |
|     |        | Land Area and Density                                                                                                                                                                                                                                                                                                                                                                                                                                                                                                                                                                                                                                                                                                                                                                                                                                                                                                                                                                                                                                                                                                                                                                                                                                                                                                                                                                                                                                                                                                                                                                                                                                                                                                                                                                                                                                                                                                                                                                                                                                                                                                     |
|     |        | Assessment Per Capita     Change in University to I Assessment 2002 2005                                                                                                                                                                                                                                                                                                                                                                                                                                                                                                                                                                                                                                                                                                                                                                                                                                                                                                                                                                                                                                                                                                                                                                                                                                                                                                                                                                                                                                                                                                                                                                                                                                                                                                                                                                                                                                                                                                                                                                                                                                                  |
|     |        | Change in Unweighted Assessment 2003-2006     Assessment Composition By Class                                                                                                                                                                                                                                                                                                                                                                                                                                                                                                                                                                                                                                                                                                                                                                                                                                                                                                                                                                                                                                                                                                                                                                                                                                                                                                                                                                                                                                                                                                                                                                                                                                                                                                                                                                                                                                                                                                                                                                                                                                             |
|     |        | <ul> <li>Assessment Composition By Class</li> <li>Consolidated Unweighted Assessment (Residential vs. Non-Residential)</li> </ul>                                                                                                                                                                                                                                                                                                                                                                                                                                                                                                                                                                                                                                                                                                                                                                                                                                                                                                                                                                                                                                                                                                                                                                                                                                                                                                                                                                                                                                                                                                                                                                                                                                                                                                                                                                                                                                                                                                                                                                                         |
|     |        | Shift in Tax Burden—Unweighted to Weighted Residential Assessment                                                                                                                                                                                                                                                                                                                                                                                                                                                                                                                                                                                                                                                                                                                                                                                                                                                                                                                                                                                                                                                                                                                                                                                                                                                                                                                                                                                                                                                                                                                                                                                                                                                                                                                                                                                                                                                                                                                                                                                                                                                         |
|     |        | Building Permit Values/Activity                                                                                                                                                                                                                                                                                                                                                                                                                                                                                                                                                                                                                                                                                                                                                                                                                                                                                                                                                                                                                                                                                                                                                                                                                                                                                                                                                                                                                                                                                                                                                                                                                                                                                                                                                                                                                                                                                                                                                                                                                                                                                           |
| 3   | 37     | MUNICIPAL FINANCIAL INDICATORS                                                                                                                                                                                                                                                                                                                                                                                                                                                                                                                                                                                                                                                                                                                                                                                                                                                                                                                                                                                                                                                                                                                                                                                                                                                                                                                                                                                                                                                                                                                                                                                                                                                                                                                                                                                                                                                                                                                                                                                                                                                                                            |
|     |        | Net Municipal Levy Per Capita                                                                                                                                                                                                                                                                                                                                                                                                                                                                                                                                                                                                                                                                                                                                                                                                                                                                                                                                                                                                                                                                                                                                                                                                                                                                                                                                                                                                                                                                                                                                                                                                                                                                                                                                                                                                                                                                                                                                                                                                                                                                                             |
|     |        | Net Municipal Levy Per \$100,000 of Assessment                                                                                                                                                                                                                                                                                                                                                                                                                                                                                                                                                                                                                                                                                                                                                                                                                                                                                                                                                                                                                                                                                                                                                                                                                                                                                                                                                                                                                                                                                                                                                                                                                                                                                                                                                                                                                                                                                                                                                                                                                                                                            |
|     |        | Reserves as a % of Total Expenditures                                                                                                                                                                                                                                                                                                                                                                                                                                                                                                                                                                                                                                                                                                                                                                                                                                                                                                                                                                                                                                                                                                                                                                                                                                                                                                                                                                                                                                                                                                                                                                                                                                                                                                                                                                                                                                                                                                                                                                                                                                                                                     |
|     |        | Water Reserves as a % of Water Expenditures     Sanitary Reserves as a % of Sanitary Expenditures.                                                                                                                                                                                                                                                                                                                                                                                                                                                                                                                                                                                                                                                                                                                                                                                                                                                                                                                                                                                                                                                                                                                                                                                                                                                                                                                                                                                                                                                                                                                                                                                                                                                                                                                                                                                                                                                                                                                                                                                                                        |
|     |        | Sanitary Reserves as a % of Sanitary Expenditures     Reserves as a % of Taxation                                                                                                                                                                                                                                                                                                                                                                                                                                                                                                                                                                                                                                                                                                                                                                                                                                                                                                                                                                                                                                                                                                                                                                                                                                                                                                                                                                                                                                                                                                                                                                                                                                                                                                                                                                                                                                                                                                                                                                                                                                         |
|     |        | Debt Charges as a % of Total Expenditures                                                                                                                                                                                                                                                                                                                                                                                                                                                                                                                                                                                                                                                                                                                                                                                                                                                                                                                                                                                                                                                                                                                                                                                                                                                                                                                                                                                                                                                                                                                                                                                                                                                                                                                                                                                                                                                                                                                                                                                                                                                                                 |
|     |        | Debt Charges as a % of Taxation                                                                                                                                                                                                                                                                                                                                                                                                                                                                                                                                                                                                                                                                                                                                                                                                                                                                                                                                                                                                                                                                                                                                                                                                                                                                                                                                                                                                                                                                                                                                                                                                                                                                                                                                                                                                                                                                                                                                                                                                                                                                                           |
|     |        | Water Debt Charges as a % of Water Expenditures                                                                                                                                                                                                                                                                                                                                                                                                                                                                                                                                                                                                                                                                                                                                                                                                                                                                                                                                                                                                                                                                                                                                                                                                                                                                                                                                                                                                                                                                                                                                                                                                                                                                                                                                                                                                                                                                                                                                                                                                                                                                           |
|     |        | Sanitary Sewer Debt Charges as a % of Sanitary Sewer Expenditures                                                                                                                                                                                                                                                                                                                                                                                                                                                                                                                                                                                                                                                                                                                                                                                                                                                                                                                                                                                                                                                                                                                                                                                                                                                                                                                                                                                                                                                                                                                                                                                                                                                                                                                                                                                                                                                                                                                                                                                                                                                         |
|     |        | • Debt as a % of Taxation                                                                                                                                                                                                                                                                                                                                                                                                                                                                                                                                                                                                                                                                                                                                                                                                                                                                                                                                                                                                                                                                                                                                                                                                                                                                                                                                                                                                                                                                                                                                                                                                                                                                                                                                                                                                                                                                                                                                                                                                                                                                                                 |
|     |        | Outstanding Debt to Reserve Ratio                                                                                                                                                                                                                                                                                                                                                                                                                                                                                                                                                                                                                                                                                                                                                                                                                                                                                                                                                                                                                                                                                                                                                                                                                                                                                                                                                                                                                                                                                                                                                                                                                                                                                                                                                                                                                                                                                                                                                                                                                                                                                         |
|     |        | Debt and Reserves Per Capita                                                                                                                                                                                                                                                                                                                                                                                                                                                                                                                                                                                                                                                                                                                                                                                                                                                                                                                                                                                                                                                                                                                                                                                                                                                                                                                                                                                                                                                                                                                                                                                                                                                                                                                                                                                                                                                                                                                                                                                                                                                                                              |
|     |        | Debt Outstanding Per Unweighted Assessment (NEW)  The Provided House North Translations and Translation |
|     |        | Taxes Receivable as a % of Tax Levies                                                                                                                                                                                                                                                                                                                                                                                                                                                                                                                                                                                                                                                                                                                                                                                                                                                                                                                                                                                                                                                                                                                                                                                                                                                                                                                                                                                                                                                                                                                                                                                                                                                                                                                                                                                                                                                                                                                                                                                                                                                                                     |
| 4   | 78     | Revenue and Expenditure Analysis & MPMPs                                                                                                                                                                                                                                                                                                                                                                                                                                                                                                                                                                                                                                                                                                                                                                                                                                                                                                                                                                                                                                                                                                                                                                                                                                                                                                                                                                                                                                                                                                                                                                                                                                                                                                                                                                                                                                                                                                                                                                                                                                                                                  |
|     |        | • Fire—Net Expenditures Per Capita and MPMP                                                                                                                                                                                                                                                                                                                                                                                                                                                                                                                                                                                                                                                                                                                                                                                                                                                                                                                                                                                                                                                                                                                                                                                                                                                                                                                                                                                                                                                                                                                                                                                                                                                                                                                                                                                                                                                                                                                                                                                                                                                                               |
|     |        | Police—Net Expenditures Per \$100,000 CVA and MPMP                                                                                                                                                                                                                                                                                                                                                                                                                                                                                                                                                                                                                                                                                                                                                                                                                                                                                                                                                                                                                                                                                                                                                                                                                                                                                                                                                                                                                                                                                                                                                                                                                                                                                                                                                                                                                                                                                                                                                                                                                                                                        |
|     |        | <ul> <li>POA—Net Expenditures Per Capita</li> <li>Roadways—Net Expenditures Per Capita and MPMP</li> </ul>                                                                                                                                                                                                                                                                                                                                                                                                                                                                                                                                                                                                                                                                                                                                                                                                                                                                                                                                                                                                                                                                                                                                                                                                                                                                                                                                                                                                                                                                                                                                                                                                                                                                                                                                                                                                                                                                                                                                                                                                                |
|     |        | Winter Control—Net Expenditures Per Capita and MPMP                                                                                                                                                                                                                                                                                                                                                                                                                                                                                                                                                                                                                                                                                                                                                                                                                                                                                                                                                                                                                                                                                                                                                                                                                                                                                                                                                                                                                                                                                                                                                                                                                                                                                                                                                                                                                                                                                                                                                                                                                                                                       |
|     |        | Transit—Net Expenditures Per Capita and MPMP                                                                                                                                                                                                                                                                                                                                                                                                                                                                                                                                                                                                                                                                                                                                                                                                                                                                                                                                                                                                                                                                                                                                                                                                                                                                                                                                                                                                                                                                                                                                                                                                                                                                                                                                                                                                                                                                                                                                                                                                                                                                              |
|     |        | Parking—Net Expenditures Per Capita                                                                                                                                                                                                                                                                                                                                                                                                                                                                                                                                                                                                                                                                                                                                                                                                                                                                                                                                                                                                                                                                                                                                                                                                                                                                                                                                                                                                                                                                                                                                                                                                                                                                                                                                                                                                                                                                                                                                                                                                                                                                                       |
|     |        | Sanitary Sewer—MPMP                                                                                                                                                                                                                                                                                                                                                                                                                                                                                                                                                                                                                                                                                                                                                                                                                                                                                                                                                                                                                                                                                                                                                                                                                                                                                                                                                                                                                                                                                                                                                                                                                                                                                                                                                                                                                                                                                                                                                                                                                                                                                                       |
|     |        | Storm—Net Expenditures Per Capita and MPMP                                                                                                                                                                                                                                                                                                                                                                                                                                                                                                                                                                                                                                                                                                                                                                                                                                                                                                                                                                                                                                                                                                                                                                                                                                                                                                                                                                                                                                                                                                                                                                                                                                                                                                                                                                                                                                                                                                                                                                                                                                                                                |
|     |        | • Water—MPMP                                                                                                                                                                                                                                                                                                                                                                                                                                                                                                                                                                                                                                                                                                                                                                                                                                                                                                                                                                                                                                                                                                                                                                                                                                                                                                                                                                                                                                                                                                                                                                                                                                                                                                                                                                                                                                                                                                                                                                                                                                                                                                              |
|     |        | Waste Collection—Net Expenditures Per Capita and MPMP                                                                                                                                                                                                                                                                                                                                                                                                                                                                                                                                                                                                                                                                                                                                                                                                                                                                                                                                                                                                                                                                                                                                                                                                                                                                                                                                                                                                                                                                                                                                                                                                                                                                                                                                                                                                                                                                                                                                                                                                                                                                     |
|     |        | Waste Disposal—Net Expenditures Per Capita and MPMP  Page View - Net Expenditures Per Capita and MPMP  Page View - Net Expenditures Per Capita and MPMP                                                                                                                                                                                                                                                                                                                                                                                                                                                                                                                                                                                                                                                                                                                                                                                                                                                                                                                                                                                                                                                                                                                                                                                                                                                                                                                                                                                                                                                                                                                                                                                                                                                                                                                                                                                                                                                                                                                                                                   |
|     |        | Recycling—Net Expenditures Per Capita and MPMP  Public Health Net Expenditures Per Capita and MPMP  Public Health Net Expenditures Per Capita and MPMP                                                                                                                                                                                                                                                                                                                                                                                                                                                                                                                                                                                                                                                                                                                                                                                                                                                                                                                                                                                                                                                                                                                                                                                                                                                                                                                                                                                                                                                                                                                                                                                                                                                                                                                                                                                                                                                                                                                                                                    |
|     |        | <ul> <li>Public Health—Net Expenditures Per Capita and MPMP</li> <li>Ambulance—Net Expenditures Per Capita</li> </ul>                                                                                                                                                                                                                                                                                                                                                                                                                                                                                                                                                                                                                                                                                                                                                                                                                                                                                                                                                                                                                                                                                                                                                                                                                                                                                                                                                                                                                                                                                                                                                                                                                                                                                                                                                                                                                                                                                                                                                                                                     |
|     |        | Cemeteries—Net Expenditures Per Capita     Cemeteries—Net Expenditures Per Capita                                                                                                                                                                                                                                                                                                                                                                                                                                                                                                                                                                                                                                                                                                                                                                                                                                                                                                                                                                                                                                                                                                                                                                                                                                                                                                                                                                                                                                                                                                                                                                                                                                                                                                                                                                                                                                                                                                                                                                                                                                         |
|     |        | General Assistance—Net Expenditures Per Capita                                                                                                                                                                                                                                                                                                                                                                                                                                                                                                                                                                                                                                                                                                                                                                                                                                                                                                                                                                                                                                                                                                                                                                                                                                                                                                                                                                                                                                                                                                                                                                                                                                                                                                                                                                                                                                                                                                                                                                                                                                                                            |
|     |        | Assistance to the Aged—Net Expenditures Per Capita                                                                                                                                                                                                                                                                                                                                                                                                                                                                                                                                                                                                                                                                                                                                                                                                                                                                                                                                                                                                                                                                                                                                                                                                                                                                                                                                                                                                                                                                                                                                                                                                                                                                                                                                                                                                                                                                                                                                                                                                                                                                        |
|     |        | Child Care—Net Expenditures Per Capita                                                                                                                                                                                                                                                                                                                                                                                                                                                                                                                                                                                                                                                                                                                                                                                                                                                                                                                                                                                                                                                                                                                                                                                                                                                                                                                                                                                                                                                                                                                                                                                                                                                                                                                                                                                                                                                                                                                                                                                                                                                                                    |
|     |        | Social Housing—Net Expenditures Per Capita                                                                                                                                                                                                                                                                                                                                                                                                                                                                                                                                                                                                                                                                                                                                                                                                                                                                                                                                                                                                                                                                                                                                                                                                                                                                                                                                                                                                                                                                                                                                                                                                                                                                                                                                                                                                                                                                                                                                                                                                                                                                                |
|     |        | Parks—Net Expenditures Per Capita                                                                                                                                                                                                                                                                                                                                                                                                                                                                                                                                                                                                                                                                                                                                                                                                                                                                                                                                                                                                                                                                                                                                                                                                                                                                                                                                                                                                                                                                                                                                                                                                                                                                                                                                                                                                                                                                                                                                                                                                                                                                                         |
|     |        | Open Spaces and Trails—MPMP                                                                                                                                                                                                                                                                                                                                                                                                                                                                                                                                                                                                                                                                                                                                                                                                                                                                                                                                                                                                                                                                                                                                                                                                                                                                                                                                                                                                                                                                                                                                                                                                                                                                                                                                                                                                                                                                                                                                                                                                                                                                                               |
|     |        | Recreation Programming—Net Expenditures Per Capita and MPMP                                                                                                                                                                                                                                                                                                                                                                                                                                                                                                                                                                                                                                                                                                                                                                                                                                                                                                                                                                                                                                                                                                                                                                                                                                                                                                                                                                                                                                                                                                                                                                                                                                                                                                                                                                                                                                                                                                                                                                                                                                                               |