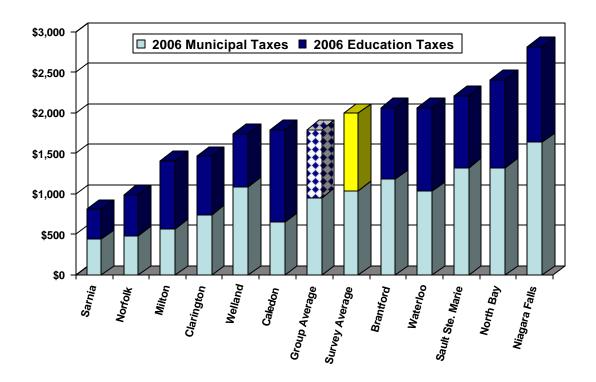

## **Table of Contents**

|     | PAGE   |                                                                                                                                                                                                                                                                                                                                                                                                                                                                                                                                                                                                                                                                                                                                                                                                                                                                                                                                                                                                                                                                                                                                                                                                                                                                                                                                                                                                                                                                                                                                                                                                                                                                                                                                                                                                                                                                                                                                                                                                                                                                                                                           |
|-----|--------|---------------------------------------------------------------------------------------------------------------------------------------------------------------------------------------------------------------------------------------------------------------------------------------------------------------------------------------------------------------------------------------------------------------------------------------------------------------------------------------------------------------------------------------------------------------------------------------------------------------------------------------------------------------------------------------------------------------------------------------------------------------------------------------------------------------------------------------------------------------------------------------------------------------------------------------------------------------------------------------------------------------------------------------------------------------------------------------------------------------------------------------------------------------------------------------------------------------------------------------------------------------------------------------------------------------------------------------------------------------------------------------------------------------------------------------------------------------------------------------------------------------------------------------------------------------------------------------------------------------------------------------------------------------------------------------------------------------------------------------------------------------------------------------------------------------------------------------------------------------------------------------------------------------------------------------------------------------------------------------------------------------------------------------------------------------------------------------------------------------------------|
| TAB | NUMBER | DESCRIPTION                                                                                                                                                                                                                                                                                                                                                                                                                                                                                                                                                                                                                                                                                                                                                                                                                                                                                                                                                                                                                                                                                                                                                                                                                                                                                                                                                                                                                                                                                                                                                                                                                                                                                                                                                                                                                                                                                                                                                                                                                                                                                                               |
| IAD | NOMBER | DECOM: HOW                                                                                                                                                                                                                                                                                                                                                                                                                                                                                                                                                                                                                                                                                                                                                                                                                                                                                                                                                                                                                                                                                                                                                                                                                                                                                                                                                                                                                                                                                                                                                                                                                                                                                                                                                                                                                                                                                                                                                                                                                                                                                                                |
|     |        | EXECUTIVE SUMMARY                                                                                                                                                                                                                                                                                                                                                                                                                                                                                                                                                                                                                                                                                                                                                                                                                                                                                                                                                                                                                                                                                                                                                                                                                                                                                                                                                                                                                                                                                                                                                                                                                                                                                                                                                                                                                                                                                                                                                                                                                                                                                                         |
| 1   | 1      | INTRODUCTION                                                                                                                                                                                                                                                                                                                                                                                                                                                                                                                                                                                                                                                                                                                                                                                                                                                                                                                                                                                                                                                                                                                                                                                                                                                                                                                                                                                                                                                                                                                                                                                                                                                                                                                                                                                                                                                                                                                                                                                                                                                                                                              |
| 2   | 7      | MUNICIPAL PROFILE                                                                                                                                                                                                                                                                                                                                                                                                                                                                                                                                                                                                                                                                                                                                                                                                                                                                                                                                                                                                                                                                                                                                                                                                                                                                                                                                                                                                                                                                                                                                                                                                                                                                                                                                                                                                                                                                                                                                                                                                                                                                                                         |
|     |        | Population Statistics (1996-estimated 2005)                                                                                                                                                                                                                                                                                                                                                                                                                                                                                                                                                                                                                                                                                                                                                                                                                                                                                                                                                                                                                                                                                                                                                                                                                                                                                                                                                                                                                                                                                                                                                                                                                                                                                                                                                                                                                                                                                                                                                                                                                                                                               |
|     |        | Land Area and Density                                                                                                                                                                                                                                                                                                                                                                                                                                                                                                                                                                                                                                                                                                                                                                                                                                                                                                                                                                                                                                                                                                                                                                                                                                                                                                                                                                                                                                                                                                                                                                                                                                                                                                                                                                                                                                                                                                                                                                                                                                                                                                     |
|     |        | Assessment Per Capita     Change in University to I Assessment 2002 2005                                                                                                                                                                                                                                                                                                                                                                                                                                                                                                                                                                                                                                                                                                                                                                                                                                                                                                                                                                                                                                                                                                                                                                                                                                                                                                                                                                                                                                                                                                                                                                                                                                                                                                                                                                                                                                                                                                                                                                                                                                                  |
|     |        | Change in Unweighted Assessment 2003-2006     Assessment Composition By Class                                                                                                                                                                                                                                                                                                                                                                                                                                                                                                                                                                                                                                                                                                                                                                                                                                                                                                                                                                                                                                                                                                                                                                                                                                                                                                                                                                                                                                                                                                                                                                                                                                                                                                                                                                                                                                                                                                                                                                                                                                             |
|     |        | <ul> <li>Assessment Composition By Class</li> <li>Consolidated Unweighted Assessment (Residential vs. Non-Residential)</li> </ul>                                                                                                                                                                                                                                                                                                                                                                                                                                                                                                                                                                                                                                                                                                                                                                                                                                                                                                                                                                                                                                                                                                                                                                                                                                                                                                                                                                                                                                                                                                                                                                                                                                                                                                                                                                                                                                                                                                                                                                                         |
|     |        | Shift in Tax Burden—Unweighted to Weighted Residential Assessment                                                                                                                                                                                                                                                                                                                                                                                                                                                                                                                                                                                                                                                                                                                                                                                                                                                                                                                                                                                                                                                                                                                                                                                                                                                                                                                                                                                                                                                                                                                                                                                                                                                                                                                                                                                                                                                                                                                                                                                                                                                         |
|     |        | Building Permit Values/Activity                                                                                                                                                                                                                                                                                                                                                                                                                                                                                                                                                                                                                                                                                                                                                                                                                                                                                                                                                                                                                                                                                                                                                                                                                                                                                                                                                                                                                                                                                                                                                                                                                                                                                                                                                                                                                                                                                                                                                                                                                                                                                           |
| 3   | 37     | MUNICIPAL FINANCIAL INDICATORS                                                                                                                                                                                                                                                                                                                                                                                                                                                                                                                                                                                                                                                                                                                                                                                                                                                                                                                                                                                                                                                                                                                                                                                                                                                                                                                                                                                                                                                                                                                                                                                                                                                                                                                                                                                                                                                                                                                                                                                                                                                                                            |
|     |        | Net Municipal Levy Per Capita                                                                                                                                                                                                                                                                                                                                                                                                                                                                                                                                                                                                                                                                                                                                                                                                                                                                                                                                                                                                                                                                                                                                                                                                                                                                                                                                                                                                                                                                                                                                                                                                                                                                                                                                                                                                                                                                                                                                                                                                                                                                                             |
|     |        | Net Municipal Levy Per \$100,000 of Assessment                                                                                                                                                                                                                                                                                                                                                                                                                                                                                                                                                                                                                                                                                                                                                                                                                                                                                                                                                                                                                                                                                                                                                                                                                                                                                                                                                                                                                                                                                                                                                                                                                                                                                                                                                                                                                                                                                                                                                                                                                                                                            |
|     |        | Reserves as a % of Total Expenditures                                                                                                                                                                                                                                                                                                                                                                                                                                                                                                                                                                                                                                                                                                                                                                                                                                                                                                                                                                                                                                                                                                                                                                                                                                                                                                                                                                                                                                                                                                                                                                                                                                                                                                                                                                                                                                                                                                                                                                                                                                                                                     |
|     |        | Water Reserves as a % of Water Expenditures     Sanitary Reserves as a % of Sanitary Expenditures.                                                                                                                                                                                                                                                                                                                                                                                                                                                                                                                                                                                                                                                                                                                                                                                                                                                                                                                                                                                                                                                                                                                                                                                                                                                                                                                                                                                                                                                                                                                                                                                                                                                                                                                                                                                                                                                                                                                                                                                                                        |
|     |        | Sanitary Reserves as a % of Sanitary Expenditures     Reserves as a % of Taxation                                                                                                                                                                                                                                                                                                                                                                                                                                                                                                                                                                                                                                                                                                                                                                                                                                                                                                                                                                                                                                                                                                                                                                                                                                                                                                                                                                                                                                                                                                                                                                                                                                                                                                                                                                                                                                                                                                                                                                                                                                         |
|     |        | Debt Charges as a % of Total Expenditures                                                                                                                                                                                                                                                                                                                                                                                                                                                                                                                                                                                                                                                                                                                                                                                                                                                                                                                                                                                                                                                                                                                                                                                                                                                                                                                                                                                                                                                                                                                                                                                                                                                                                                                                                                                                                                                                                                                                                                                                                                                                                 |
|     |        | Debt Charges as a % of Taxation                                                                                                                                                                                                                                                                                                                                                                                                                                                                                                                                                                                                                                                                                                                                                                                                                                                                                                                                                                                                                                                                                                                                                                                                                                                                                                                                                                                                                                                                                                                                                                                                                                                                                                                                                                                                                                                                                                                                                                                                                                                                                           |
|     |        | Water Debt Charges as a % of Water Expenditures                                                                                                                                                                                                                                                                                                                                                                                                                                                                                                                                                                                                                                                                                                                                                                                                                                                                                                                                                                                                                                                                                                                                                                                                                                                                                                                                                                                                                                                                                                                                                                                                                                                                                                                                                                                                                                                                                                                                                                                                                                                                           |
|     |        | Sanitary Sewer Debt Charges as a % of Sanitary Sewer Expenditures                                                                                                                                                                                                                                                                                                                                                                                                                                                                                                                                                                                                                                                                                                                                                                                                                                                                                                                                                                                                                                                                                                                                                                                                                                                                                                                                                                                                                                                                                                                                                                                                                                                                                                                                                                                                                                                                                                                                                                                                                                                         |
|     |        | • Debt as a % of Taxation                                                                                                                                                                                                                                                                                                                                                                                                                                                                                                                                                                                                                                                                                                                                                                                                                                                                                                                                                                                                                                                                                                                                                                                                                                                                                                                                                                                                                                                                                                                                                                                                                                                                                                                                                                                                                                                                                                                                                                                                                                                                                                 |
|     |        | Outstanding Debt to Reserve Ratio                                                                                                                                                                                                                                                                                                                                                                                                                                                                                                                                                                                                                                                                                                                                                                                                                                                                                                                                                                                                                                                                                                                                                                                                                                                                                                                                                                                                                                                                                                                                                                                                                                                                                                                                                                                                                                                                                                                                                                                                                                                                                         |
|     |        | Debt and Reserves Per Capita                                                                                                                                                                                                                                                                                                                                                                                                                                                                                                                                                                                                                                                                                                                                                                                                                                                                                                                                                                                                                                                                                                                                                                                                                                                                                                                                                                                                                                                                                                                                                                                                                                                                                                                                                                                                                                                                                                                                                                                                                                                                                              |
|     |        | Debt Outstanding Per Unweighted Assessment (NEW)  The Provided House North Translations and Translation |
|     |        | Taxes Receivable as a % of Tax Levies                                                                                                                                                                                                                                                                                                                                                                                                                                                                                                                                                                                                                                                                                                                                                                                                                                                                                                                                                                                                                                                                                                                                                                                                                                                                                                                                                                                                                                                                                                                                                                                                                                                                                                                                                                                                                                                                                                                                                                                                                                                                                     |
| 4   | 78     | Revenue and Expenditure Analysis & MPMPs                                                                                                                                                                                                                                                                                                                                                                                                                                                                                                                                                                                                                                                                                                                                                                                                                                                                                                                                                                                                                                                                                                                                                                                                                                                                                                                                                                                                                                                                                                                                                                                                                                                                                                                                                                                                                                                                                                                                                                                                                                                                                  |
|     |        | • Fire—Net Expenditures Per Capita and MPMP                                                                                                                                                                                                                                                                                                                                                                                                                                                                                                                                                                                                                                                                                                                                                                                                                                                                                                                                                                                                                                                                                                                                                                                                                                                                                                                                                                                                                                                                                                                                                                                                                                                                                                                                                                                                                                                                                                                                                                                                                                                                               |
|     |        | Police—Net Expenditures Per \$100,000 CVA and MPMP                                                                                                                                                                                                                                                                                                                                                                                                                                                                                                                                                                                                                                                                                                                                                                                                                                                                                                                                                                                                                                                                                                                                                                                                                                                                                                                                                                                                                                                                                                                                                                                                                                                                                                                                                                                                                                                                                                                                                                                                                                                                        |
|     |        | <ul> <li>POA—Net Expenditures Per Capita</li> <li>Roadways—Net Expenditures Per Capita and MPMP</li> </ul>                                                                                                                                                                                                                                                                                                                                                                                                                                                                                                                                                                                                                                                                                                                                                                                                                                                                                                                                                                                                                                                                                                                                                                                                                                                                                                                                                                                                                                                                                                                                                                                                                                                                                                                                                                                                                                                                                                                                                                                                                |
|     |        | Winter Control—Net Expenditures Per Capita and MPMP                                                                                                                                                                                                                                                                                                                                                                                                                                                                                                                                                                                                                                                                                                                                                                                                                                                                                                                                                                                                                                                                                                                                                                                                                                                                                                                                                                                                                                                                                                                                                                                                                                                                                                                                                                                                                                                                                                                                                                                                                                                                       |
|     |        | Transit—Net Expenditures Per Capita and MPMP                                                                                                                                                                                                                                                                                                                                                                                                                                                                                                                                                                                                                                                                                                                                                                                                                                                                                                                                                                                                                                                                                                                                                                                                                                                                                                                                                                                                                                                                                                                                                                                                                                                                                                                                                                                                                                                                                                                                                                                                                                                                              |
|     |        | Parking—Net Expenditures Per Capita                                                                                                                                                                                                                                                                                                                                                                                                                                                                                                                                                                                                                                                                                                                                                                                                                                                                                                                                                                                                                                                                                                                                                                                                                                                                                                                                                                                                                                                                                                                                                                                                                                                                                                                                                                                                                                                                                                                                                                                                                                                                                       |
|     |        | Sanitary Sewer—MPMP                                                                                                                                                                                                                                                                                                                                                                                                                                                                                                                                                                                                                                                                                                                                                                                                                                                                                                                                                                                                                                                                                                                                                                                                                                                                                                                                                                                                                                                                                                                                                                                                                                                                                                                                                                                                                                                                                                                                                                                                                                                                                                       |
|     |        | Storm—Net Expenditures Per Capita and MPMP                                                                                                                                                                                                                                                                                                                                                                                                                                                                                                                                                                                                                                                                                                                                                                                                                                                                                                                                                                                                                                                                                                                                                                                                                                                                                                                                                                                                                                                                                                                                                                                                                                                                                                                                                                                                                                                                                                                                                                                                                                                                                |
|     |        | • Water—MPMP                                                                                                                                                                                                                                                                                                                                                                                                                                                                                                                                                                                                                                                                                                                                                                                                                                                                                                                                                                                                                                                                                                                                                                                                                                                                                                                                                                                                                                                                                                                                                                                                                                                                                                                                                                                                                                                                                                                                                                                                                                                                                                              |
|     |        | Waste Collection—Net Expenditures Per Capita and MPMP                                                                                                                                                                                                                                                                                                                                                                                                                                                                                                                                                                                                                                                                                                                                                                                                                                                                                                                                                                                                                                                                                                                                                                                                                                                                                                                                                                                                                                                                                                                                                                                                                                                                                                                                                                                                                                                                                                                                                                                                                                                                     |
|     |        | Waste Disposal—Net Expenditures Per Capita and MPMP  Page View - Net Expenditures Per Capita and MPMP  Page View - Net Expenditures Per Capita and MPMP                                                                                                                                                                                                                                                                                                                                                                                                                                                                                                                                                                                                                                                                                                                                                                                                                                                                                                                                                                                                                                                                                                                                                                                                                                                                                                                                                                                                                                                                                                                                                                                                                                                                                                                                                                                                                                                                                                                                                                   |
|     |        | Recycling—Net Expenditures Per Capita and MPMP  Public Health Net Expenditures Per Capita and MPMP  Public Health Net Expenditures Per Capita and MPMP                                                                                                                                                                                                                                                                                                                                                                                                                                                                                                                                                                                                                                                                                                                                                                                                                                                                                                                                                                                                                                                                                                                                                                                                                                                                                                                                                                                                                                                                                                                                                                                                                                                                                                                                                                                                                                                                                                                                                                    |
|     |        | <ul> <li>Public Health—Net Expenditures Per Capita and MPMP</li> <li>Ambulance—Net Expenditures Per Capita</li> </ul>                                                                                                                                                                                                                                                                                                                                                                                                                                                                                                                                                                                                                                                                                                                                                                                                                                                                                                                                                                                                                                                                                                                                                                                                                                                                                                                                                                                                                                                                                                                                                                                                                                                                                                                                                                                                                                                                                                                                                                                                     |
|     |        | Cemeteries—Net Expenditures Per Capita     Cemeteries—Net Expenditures Per Capita                                                                                                                                                                                                                                                                                                                                                                                                                                                                                                                                                                                                                                                                                                                                                                                                                                                                                                                                                                                                                                                                                                                                                                                                                                                                                                                                                                                                                                                                                                                                                                                                                                                                                                                                                                                                                                                                                                                                                                                                                                         |
|     |        | General Assistance—Net Expenditures Per Capita                                                                                                                                                                                                                                                                                                                                                                                                                                                                                                                                                                                                                                                                                                                                                                                                                                                                                                                                                                                                                                                                                                                                                                                                                                                                                                                                                                                                                                                                                                                                                                                                                                                                                                                                                                                                                                                                                                                                                                                                                                                                            |
|     |        | Assistance to the Aged—Net Expenditures Per Capita                                                                                                                                                                                                                                                                                                                                                                                                                                                                                                                                                                                                                                                                                                                                                                                                                                                                                                                                                                                                                                                                                                                                                                                                                                                                                                                                                                                                                                                                                                                                                                                                                                                                                                                                                                                                                                                                                                                                                                                                                                                                        |
|     |        | Child Care—Net Expenditures Per Capita                                                                                                                                                                                                                                                                                                                                                                                                                                                                                                                                                                                                                                                                                                                                                                                                                                                                                                                                                                                                                                                                                                                                                                                                                                                                                                                                                                                                                                                                                                                                                                                                                                                                                                                                                                                                                                                                                                                                                                                                                                                                                    |
|     |        | Social Housing—Net Expenditures Per Capita                                                                                                                                                                                                                                                                                                                                                                                                                                                                                                                                                                                                                                                                                                                                                                                                                                                                                                                                                                                                                                                                                                                                                                                                                                                                                                                                                                                                                                                                                                                                                                                                                                                                                                                                                                                                                                                                                                                                                                                                                                                                                |
|     |        | Parks—Net Expenditures Per Capita                                                                                                                                                                                                                                                                                                                                                                                                                                                                                                                                                                                                                                                                                                                                                                                                                                                                                                                                                                                                                                                                                                                                                                                                                                                                                                                                                                                                                                                                                                                                                                                                                                                                                                                                                                                                                                                                                                                                                                                                                                                                                         |
|     |        | Open Spaces and Trails—MPMP                                                                                                                                                                                                                                                                                                                                                                                                                                                                                                                                                                                                                                                                                                                                                                                                                                                                                                                                                                                                                                                                                                                                                                                                                                                                                                                                                                                                                                                                                                                                                                                                                                                                                                                                                                                                                                                                                                                                                                                                                                                                                               |
|     |        | Recreation Programming—Net Expenditures Per Capita and MPMP                                                                                                                                                                                                                                                                                                                                                                                                                                                                                                                                                                                                                                                                                                                                                                                                                                                                                                                                                                                                                                                                                                                                                                                                                                                                                                                                                                                                                                                                                                                                                                                                                                                                                                                                                                                                                                                                                                                                                                                                                                                               |