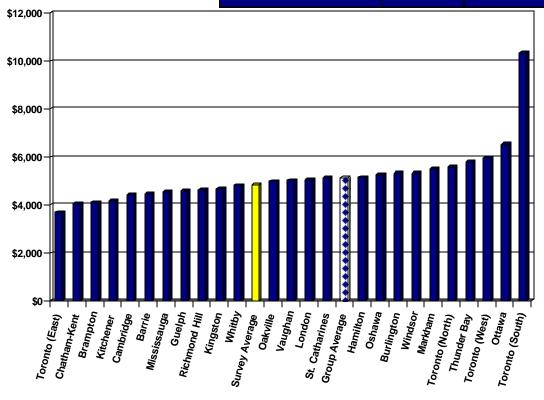

## **Table of Contents**

|     | PAGE   |                                                                                                                                                                                                                                                                                                                                                                                                                                                                                                                                                                                                                                                                                                                                                                                                                                                                                                                                                                                                                                                                                                                                                                                                                                                                                                                                                                                                                                                                                                                                                                                                                                                                                                                                                                                                                                                                                                                                                                                                                                                                                                                           |
|-----|--------|---------------------------------------------------------------------------------------------------------------------------------------------------------------------------------------------------------------------------------------------------------------------------------------------------------------------------------------------------------------------------------------------------------------------------------------------------------------------------------------------------------------------------------------------------------------------------------------------------------------------------------------------------------------------------------------------------------------------------------------------------------------------------------------------------------------------------------------------------------------------------------------------------------------------------------------------------------------------------------------------------------------------------------------------------------------------------------------------------------------------------------------------------------------------------------------------------------------------------------------------------------------------------------------------------------------------------------------------------------------------------------------------------------------------------------------------------------------------------------------------------------------------------------------------------------------------------------------------------------------------------------------------------------------------------------------------------------------------------------------------------------------------------------------------------------------------------------------------------------------------------------------------------------------------------------------------------------------------------------------------------------------------------------------------------------------------------------------------------------------------------|
| TAB | NUMBER | DESCRIPTION                                                                                                                                                                                                                                                                                                                                                                                                                                                                                                                                                                                                                                                                                                                                                                                                                                                                                                                                                                                                                                                                                                                                                                                                                                                                                                                                                                                                                                                                                                                                                                                                                                                                                                                                                                                                                                                                                                                                                                                                                                                                                                               |
| IAD | NOMBER | DECOM: HOW                                                                                                                                                                                                                                                                                                                                                                                                                                                                                                                                                                                                                                                                                                                                                                                                                                                                                                                                                                                                                                                                                                                                                                                                                                                                                                                                                                                                                                                                                                                                                                                                                                                                                                                                                                                                                                                                                                                                                                                                                                                                                                                |
|     |        | EXECUTIVE SUMMARY                                                                                                                                                                                                                                                                                                                                                                                                                                                                                                                                                                                                                                                                                                                                                                                                                                                                                                                                                                                                                                                                                                                                                                                                                                                                                                                                                                                                                                                                                                                                                                                                                                                                                                                                                                                                                                                                                                                                                                                                                                                                                                         |
| 1   | 1      | INTRODUCTION                                                                                                                                                                                                                                                                                                                                                                                                                                                                                                                                                                                                                                                                                                                                                                                                                                                                                                                                                                                                                                                                                                                                                                                                                                                                                                                                                                                                                                                                                                                                                                                                                                                                                                                                                                                                                                                                                                                                                                                                                                                                                                              |
| 2   | 7      | MUNICIPAL PROFILE                                                                                                                                                                                                                                                                                                                                                                                                                                                                                                                                                                                                                                                                                                                                                                                                                                                                                                                                                                                                                                                                                                                                                                                                                                                                                                                                                                                                                                                                                                                                                                                                                                                                                                                                                                                                                                                                                                                                                                                                                                                                                                         |
|     |        | Population Statistics (1996-estimated 2005)                                                                                                                                                                                                                                                                                                                                                                                                                                                                                                                                                                                                                                                                                                                                                                                                                                                                                                                                                                                                                                                                                                                                                                                                                                                                                                                                                                                                                                                                                                                                                                                                                                                                                                                                                                                                                                                                                                                                                                                                                                                                               |
|     |        | Land Area and Density                                                                                                                                                                                                                                                                                                                                                                                                                                                                                                                                                                                                                                                                                                                                                                                                                                                                                                                                                                                                                                                                                                                                                                                                                                                                                                                                                                                                                                                                                                                                                                                                                                                                                                                                                                                                                                                                                                                                                                                                                                                                                                     |
|     |        | Assessment Per Capita     Change in University to I Assessment 2002 2005                                                                                                                                                                                                                                                                                                                                                                                                                                                                                                                                                                                                                                                                                                                                                                                                                                                                                                                                                                                                                                                                                                                                                                                                                                                                                                                                                                                                                                                                                                                                                                                                                                                                                                                                                                                                                                                                                                                                                                                                                                                  |
|     |        | Change in Unweighted Assessment 2003-2006     Assessment Composition By Class                                                                                                                                                                                                                                                                                                                                                                                                                                                                                                                                                                                                                                                                                                                                                                                                                                                                                                                                                                                                                                                                                                                                                                                                                                                                                                                                                                                                                                                                                                                                                                                                                                                                                                                                                                                                                                                                                                                                                                                                                                             |
|     |        | <ul> <li>Assessment Composition By Class</li> <li>Consolidated Unweighted Assessment (Residential vs. Non-Residential)</li> </ul>                                                                                                                                                                                                                                                                                                                                                                                                                                                                                                                                                                                                                                                                                                                                                                                                                                                                                                                                                                                                                                                                                                                                                                                                                                                                                                                                                                                                                                                                                                                                                                                                                                                                                                                                                                                                                                                                                                                                                                                         |
|     |        | Shift in Tax Burden—Unweighted to Weighted Residential Assessment                                                                                                                                                                                                                                                                                                                                                                                                                                                                                                                                                                                                                                                                                                                                                                                                                                                                                                                                                                                                                                                                                                                                                                                                                                                                                                                                                                                                                                                                                                                                                                                                                                                                                                                                                                                                                                                                                                                                                                                                                                                         |
|     |        | Building Permit Values/Activity                                                                                                                                                                                                                                                                                                                                                                                                                                                                                                                                                                                                                                                                                                                                                                                                                                                                                                                                                                                                                                                                                                                                                                                                                                                                                                                                                                                                                                                                                                                                                                                                                                                                                                                                                                                                                                                                                                                                                                                                                                                                                           |
| 3   | 37     | MUNICIPAL FINANCIAL INDICATORS                                                                                                                                                                                                                                                                                                                                                                                                                                                                                                                                                                                                                                                                                                                                                                                                                                                                                                                                                                                                                                                                                                                                                                                                                                                                                                                                                                                                                                                                                                                                                                                                                                                                                                                                                                                                                                                                                                                                                                                                                                                                                            |
|     |        | Net Municipal Levy Per Capita                                                                                                                                                                                                                                                                                                                                                                                                                                                                                                                                                                                                                                                                                                                                                                                                                                                                                                                                                                                                                                                                                                                                                                                                                                                                                                                                                                                                                                                                                                                                                                                                                                                                                                                                                                                                                                                                                                                                                                                                                                                                                             |
|     |        | Net Municipal Levy Per \$100,000 of Assessment                                                                                                                                                                                                                                                                                                                                                                                                                                                                                                                                                                                                                                                                                                                                                                                                                                                                                                                                                                                                                                                                                                                                                                                                                                                                                                                                                                                                                                                                                                                                                                                                                                                                                                                                                                                                                                                                                                                                                                                                                                                                            |
|     |        | Reserves as a % of Total Expenditures                                                                                                                                                                                                                                                                                                                                                                                                                                                                                                                                                                                                                                                                                                                                                                                                                                                                                                                                                                                                                                                                                                                                                                                                                                                                                                                                                                                                                                                                                                                                                                                                                                                                                                                                                                                                                                                                                                                                                                                                                                                                                     |
|     |        | Water Reserves as a % of Water Expenditures     Sanitary Reserves as a % of Sanitary Expenditures.                                                                                                                                                                                                                                                                                                                                                                                                                                                                                                                                                                                                                                                                                                                                                                                                                                                                                                                                                                                                                                                                                                                                                                                                                                                                                                                                                                                                                                                                                                                                                                                                                                                                                                                                                                                                                                                                                                                                                                                                                        |
|     |        | Sanitary Reserves as a % of Sanitary Expenditures     Reserves as a % of Taxation                                                                                                                                                                                                                                                                                                                                                                                                                                                                                                                                                                                                                                                                                                                                                                                                                                                                                                                                                                                                                                                                                                                                                                                                                                                                                                                                                                                                                                                                                                                                                                                                                                                                                                                                                                                                                                                                                                                                                                                                                                         |
|     |        | Debt Charges as a % of Total Expenditures                                                                                                                                                                                                                                                                                                                                                                                                                                                                                                                                                                                                                                                                                                                                                                                                                                                                                                                                                                                                                                                                                                                                                                                                                                                                                                                                                                                                                                                                                                                                                                                                                                                                                                                                                                                                                                                                                                                                                                                                                                                                                 |
|     |        | Debt Charges as a % of Taxation                                                                                                                                                                                                                                                                                                                                                                                                                                                                                                                                                                                                                                                                                                                                                                                                                                                                                                                                                                                                                                                                                                                                                                                                                                                                                                                                                                                                                                                                                                                                                                                                                                                                                                                                                                                                                                                                                                                                                                                                                                                                                           |
|     |        | Water Debt Charges as a % of Water Expenditures                                                                                                                                                                                                                                                                                                                                                                                                                                                                                                                                                                                                                                                                                                                                                                                                                                                                                                                                                                                                                                                                                                                                                                                                                                                                                                                                                                                                                                                                                                                                                                                                                                                                                                                                                                                                                                                                                                                                                                                                                                                                           |
|     |        | Sanitary Sewer Debt Charges as a % of Sanitary Sewer Expenditures                                                                                                                                                                                                                                                                                                                                                                                                                                                                                                                                                                                                                                                                                                                                                                                                                                                                                                                                                                                                                                                                                                                                                                                                                                                                                                                                                                                                                                                                                                                                                                                                                                                                                                                                                                                                                                                                                                                                                                                                                                                         |
|     |        | • Debt as a % of Taxation                                                                                                                                                                                                                                                                                                                                                                                                                                                                                                                                                                                                                                                                                                                                                                                                                                                                                                                                                                                                                                                                                                                                                                                                                                                                                                                                                                                                                                                                                                                                                                                                                                                                                                                                                                                                                                                                                                                                                                                                                                                                                                 |
|     |        | Outstanding Debt to Reserve Ratio                                                                                                                                                                                                                                                                                                                                                                                                                                                                                                                                                                                                                                                                                                                                                                                                                                                                                                                                                                                                                                                                                                                                                                                                                                                                                                                                                                                                                                                                                                                                                                                                                                                                                                                                                                                                                                                                                                                                                                                                                                                                                         |
|     |        | Debt and Reserves Per Capita                                                                                                                                                                                                                                                                                                                                                                                                                                                                                                                                                                                                                                                                                                                                                                                                                                                                                                                                                                                                                                                                                                                                                                                                                                                                                                                                                                                                                                                                                                                                                                                                                                                                                                                                                                                                                                                                                                                                                                                                                                                                                              |
|     |        | Debt Outstanding Per Unweighted Assessment (NEW)  The Provided House North Translations and Translation |
|     |        | Taxes Receivable as a % of Tax Levies                                                                                                                                                                                                                                                                                                                                                                                                                                                                                                                                                                                                                                                                                                                                                                                                                                                                                                                                                                                                                                                                                                                                                                                                                                                                                                                                                                                                                                                                                                                                                                                                                                                                                                                                                                                                                                                                                                                                                                                                                                                                                     |
| 4   | 78     | Revenue and Expenditure Analysis & MPMPs                                                                                                                                                                                                                                                                                                                                                                                                                                                                                                                                                                                                                                                                                                                                                                                                                                                                                                                                                                                                                                                                                                                                                                                                                                                                                                                                                                                                                                                                                                                                                                                                                                                                                                                                                                                                                                                                                                                                                                                                                                                                                  |
|     |        | • Fire—Net Expenditures Per Capita and MPMP                                                                                                                                                                                                                                                                                                                                                                                                                                                                                                                                                                                                                                                                                                                                                                                                                                                                                                                                                                                                                                                                                                                                                                                                                                                                                                                                                                                                                                                                                                                                                                                                                                                                                                                                                                                                                                                                                                                                                                                                                                                                               |
|     |        | Police—Net Expenditures Per \$100,000 CVA and MPMP                                                                                                                                                                                                                                                                                                                                                                                                                                                                                                                                                                                                                                                                                                                                                                                                                                                                                                                                                                                                                                                                                                                                                                                                                                                                                                                                                                                                                                                                                                                                                                                                                                                                                                                                                                                                                                                                                                                                                                                                                                                                        |
|     |        | <ul> <li>POA—Net Expenditures Per Capita</li> <li>Roadways—Net Expenditures Per Capita and MPMP</li> </ul>                                                                                                                                                                                                                                                                                                                                                                                                                                                                                                                                                                                                                                                                                                                                                                                                                                                                                                                                                                                                                                                                                                                                                                                                                                                                                                                                                                                                                                                                                                                                                                                                                                                                                                                                                                                                                                                                                                                                                                                                                |
|     |        | Winter Control—Net Expenditures Per Capita and MPMP                                                                                                                                                                                                                                                                                                                                                                                                                                                                                                                                                                                                                                                                                                                                                                                                                                                                                                                                                                                                                                                                                                                                                                                                                                                                                                                                                                                                                                                                                                                                                                                                                                                                                                                                                                                                                                                                                                                                                                                                                                                                       |
|     |        | Transit—Net Expenditures Per Capita and MPMP                                                                                                                                                                                                                                                                                                                                                                                                                                                                                                                                                                                                                                                                                                                                                                                                                                                                                                                                                                                                                                                                                                                                                                                                                                                                                                                                                                                                                                                                                                                                                                                                                                                                                                                                                                                                                                                                                                                                                                                                                                                                              |
|     |        | Parking—Net Expenditures Per Capita                                                                                                                                                                                                                                                                                                                                                                                                                                                                                                                                                                                                                                                                                                                                                                                                                                                                                                                                                                                                                                                                                                                                                                                                                                                                                                                                                                                                                                                                                                                                                                                                                                                                                                                                                                                                                                                                                                                                                                                                                                                                                       |
|     |        | Sanitary Sewer—MPMP                                                                                                                                                                                                                                                                                                                                                                                                                                                                                                                                                                                                                                                                                                                                                                                                                                                                                                                                                                                                                                                                                                                                                                                                                                                                                                                                                                                                                                                                                                                                                                                                                                                                                                                                                                                                                                                                                                                                                                                                                                                                                                       |
|     |        | Storm—Net Expenditures Per Capita and MPMP                                                                                                                                                                                                                                                                                                                                                                                                                                                                                                                                                                                                                                                                                                                                                                                                                                                                                                                                                                                                                                                                                                                                                                                                                                                                                                                                                                                                                                                                                                                                                                                                                                                                                                                                                                                                                                                                                                                                                                                                                                                                                |
|     |        | • Water—MPMP                                                                                                                                                                                                                                                                                                                                                                                                                                                                                                                                                                                                                                                                                                                                                                                                                                                                                                                                                                                                                                                                                                                                                                                                                                                                                                                                                                                                                                                                                                                                                                                                                                                                                                                                                                                                                                                                                                                                                                                                                                                                                                              |
|     |        | Waste Collection—Net Expenditures Per Capita and MPMP                                                                                                                                                                                                                                                                                                                                                                                                                                                                                                                                                                                                                                                                                                                                                                                                                                                                                                                                                                                                                                                                                                                                                                                                                                                                                                                                                                                                                                                                                                                                                                                                                                                                                                                                                                                                                                                                                                                                                                                                                                                                     |
|     |        | Waste Disposal—Net Expenditures Per Capita and MPMP  Page View - Net Expenditures Per Capita and MPMP  Page View - Net Expenditures Per Capita and MPMP                                                                                                                                                                                                                                                                                                                                                                                                                                                                                                                                                                                                                                                                                                                                                                                                                                                                                                                                                                                                                                                                                                                                                                                                                                                                                                                                                                                                                                                                                                                                                                                                                                                                                                                                                                                                                                                                                                                                                                   |
|     |        | Recycling—Net Expenditures Per Capita and MPMP  Public Health Net Expenditures Per Capita and MPMP  Public Health Net Expenditures Per Capita and MPMP                                                                                                                                                                                                                                                                                                                                                                                                                                                                                                                                                                                                                                                                                                                                                                                                                                                                                                                                                                                                                                                                                                                                                                                                                                                                                                                                                                                                                                                                                                                                                                                                                                                                                                                                                                                                                                                                                                                                                                    |
|     |        | <ul> <li>Public Health—Net Expenditures Per Capita and MPMP</li> <li>Ambulance—Net Expenditures Per Capita</li> </ul>                                                                                                                                                                                                                                                                                                                                                                                                                                                                                                                                                                                                                                                                                                                                                                                                                                                                                                                                                                                                                                                                                                                                                                                                                                                                                                                                                                                                                                                                                                                                                                                                                                                                                                                                                                                                                                                                                                                                                                                                     |
|     |        | Cemeteries—Net Expenditures Per Capita     Cemeteries—Net Expenditures Per Capita                                                                                                                                                                                                                                                                                                                                                                                                                                                                                                                                                                                                                                                                                                                                                                                                                                                                                                                                                                                                                                                                                                                                                                                                                                                                                                                                                                                                                                                                                                                                                                                                                                                                                                                                                                                                                                                                                                                                                                                                                                         |
|     |        | General Assistance—Net Expenditures Per Capita                                                                                                                                                                                                                                                                                                                                                                                                                                                                                                                                                                                                                                                                                                                                                                                                                                                                                                                                                                                                                                                                                                                                                                                                                                                                                                                                                                                                                                                                                                                                                                                                                                                                                                                                                                                                                                                                                                                                                                                                                                                                            |
|     |        | Assistance to the Aged—Net Expenditures Per Capita                                                                                                                                                                                                                                                                                                                                                                                                                                                                                                                                                                                                                                                                                                                                                                                                                                                                                                                                                                                                                                                                                                                                                                                                                                                                                                                                                                                                                                                                                                                                                                                                                                                                                                                                                                                                                                                                                                                                                                                                                                                                        |
|     |        | Child Care—Net Expenditures Per Capita                                                                                                                                                                                                                                                                                                                                                                                                                                                                                                                                                                                                                                                                                                                                                                                                                                                                                                                                                                                                                                                                                                                                                                                                                                                                                                                                                                                                                                                                                                                                                                                                                                                                                                                                                                                                                                                                                                                                                                                                                                                                                    |
|     |        | Social Housing—Net Expenditures Per Capita                                                                                                                                                                                                                                                                                                                                                                                                                                                                                                                                                                                                                                                                                                                                                                                                                                                                                                                                                                                                                                                                                                                                                                                                                                                                                                                                                                                                                                                                                                                                                                                                                                                                                                                                                                                                                                                                                                                                                                                                                                                                                |
|     |        | Parks—Net Expenditures Per Capita                                                                                                                                                                                                                                                                                                                                                                                                                                                                                                                                                                                                                                                                                                                                                                                                                                                                                                                                                                                                                                                                                                                                                                                                                                                                                                                                                                                                                                                                                                                                                                                                                                                                                                                                                                                                                                                                                                                                                                                                                                                                                         |
|     |        | Open Spaces and Trails—MPMP                                                                                                                                                                                                                                                                                                                                                                                                                                                                                                                                                                                                                                                                                                                                                                                                                                                                                                                                                                                                                                                                                                                                                                                                                                                                                                                                                                                                                                                                                                                                                                                                                                                                                                                                                                                                                                                                                                                                                                                                                                                                                               |
|     |        | Recreation Programming—Net Expenditures Per Capita and MPMP                                                                                                                                                                                                                                                                                                                                                                                                                                                                                                                                                                                                                                                                                                                                                                                                                                                                                                                                                                                                                                                                                                                                                                                                                                                                                                                                                                                                                                                                                                                                                                                                                                                                                                                                                                                                                                                                                                                                                                                                                                                               |