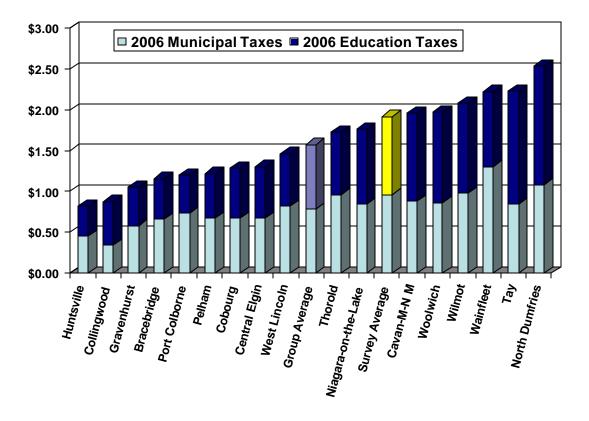

## **Table of Contents**

|     | PAGE   |                                                                                                                                                                                                                                                                                                                                                                                                                                                                                                                                                                                                                                                                                                                                                                                                                                                                                                                                                                                                                                                                                                                                                                                                                                                                                                                                                                                                                                                                                                                                                                                                                                                                                                                                                                                                                                                                                                                                                                                                                                                                                                                           |
|-----|--------|---------------------------------------------------------------------------------------------------------------------------------------------------------------------------------------------------------------------------------------------------------------------------------------------------------------------------------------------------------------------------------------------------------------------------------------------------------------------------------------------------------------------------------------------------------------------------------------------------------------------------------------------------------------------------------------------------------------------------------------------------------------------------------------------------------------------------------------------------------------------------------------------------------------------------------------------------------------------------------------------------------------------------------------------------------------------------------------------------------------------------------------------------------------------------------------------------------------------------------------------------------------------------------------------------------------------------------------------------------------------------------------------------------------------------------------------------------------------------------------------------------------------------------------------------------------------------------------------------------------------------------------------------------------------------------------------------------------------------------------------------------------------------------------------------------------------------------------------------------------------------------------------------------------------------------------------------------------------------------------------------------------------------------------------------------------------------------------------------------------------------|
| TAB | NUMBER | DESCRIPTION                                                                                                                                                                                                                                                                                                                                                                                                                                                                                                                                                                                                                                                                                                                                                                                                                                                                                                                                                                                                                                                                                                                                                                                                                                                                                                                                                                                                                                                                                                                                                                                                                                                                                                                                                                                                                                                                                                                                                                                                                                                                                                               |
| IAD | NOMBER | DECOM: HOW                                                                                                                                                                                                                                                                                                                                                                                                                                                                                                                                                                                                                                                                                                                                                                                                                                                                                                                                                                                                                                                                                                                                                                                                                                                                                                                                                                                                                                                                                                                                                                                                                                                                                                                                                                                                                                                                                                                                                                                                                                                                                                                |
|     |        | EXECUTIVE SUMMARY                                                                                                                                                                                                                                                                                                                                                                                                                                                                                                                                                                                                                                                                                                                                                                                                                                                                                                                                                                                                                                                                                                                                                                                                                                                                                                                                                                                                                                                                                                                                                                                                                                                                                                                                                                                                                                                                                                                                                                                                                                                                                                         |
| 1   | 1      | INTRODUCTION                                                                                                                                                                                                                                                                                                                                                                                                                                                                                                                                                                                                                                                                                                                                                                                                                                                                                                                                                                                                                                                                                                                                                                                                                                                                                                                                                                                                                                                                                                                                                                                                                                                                                                                                                                                                                                                                                                                                                                                                                                                                                                              |
| 2   | 7      | MUNICIPAL PROFILE                                                                                                                                                                                                                                                                                                                                                                                                                                                                                                                                                                                                                                                                                                                                                                                                                                                                                                                                                                                                                                                                                                                                                                                                                                                                                                                                                                                                                                                                                                                                                                                                                                                                                                                                                                                                                                                                                                                                                                                                                                                                                                         |
|     |        | Population Statistics (1996-estimated 2005)                                                                                                                                                                                                                                                                                                                                                                                                                                                                                                                                                                                                                                                                                                                                                                                                                                                                                                                                                                                                                                                                                                                                                                                                                                                                                                                                                                                                                                                                                                                                                                                                                                                                                                                                                                                                                                                                                                                                                                                                                                                                               |
|     |        | Land Area and Density                                                                                                                                                                                                                                                                                                                                                                                                                                                                                                                                                                                                                                                                                                                                                                                                                                                                                                                                                                                                                                                                                                                                                                                                                                                                                                                                                                                                                                                                                                                                                                                                                                                                                                                                                                                                                                                                                                                                                                                                                                                                                                     |
|     |        | Assessment Per Capita     Change in University to I Assessment 2002 2005                                                                                                                                                                                                                                                                                                                                                                                                                                                                                                                                                                                                                                                                                                                                                                                                                                                                                                                                                                                                                                                                                                                                                                                                                                                                                                                                                                                                                                                                                                                                                                                                                                                                                                                                                                                                                                                                                                                                                                                                                                                  |
|     |        | Change in Unweighted Assessment 2003-2006     Assessment Composition By Class                                                                                                                                                                                                                                                                                                                                                                                                                                                                                                                                                                                                                                                                                                                                                                                                                                                                                                                                                                                                                                                                                                                                                                                                                                                                                                                                                                                                                                                                                                                                                                                                                                                                                                                                                                                                                                                                                                                                                                                                                                             |
|     |        | <ul> <li>Assessment Composition By Class</li> <li>Consolidated Unweighted Assessment (Residential vs. Non-Residential)</li> </ul>                                                                                                                                                                                                                                                                                                                                                                                                                                                                                                                                                                                                                                                                                                                                                                                                                                                                                                                                                                                                                                                                                                                                                                                                                                                                                                                                                                                                                                                                                                                                                                                                                                                                                                                                                                                                                                                                                                                                                                                         |
|     |        | Shift in Tax Burden—Unweighted to Weighted Residential Assessment                                                                                                                                                                                                                                                                                                                                                                                                                                                                                                                                                                                                                                                                                                                                                                                                                                                                                                                                                                                                                                                                                                                                                                                                                                                                                                                                                                                                                                                                                                                                                                                                                                                                                                                                                                                                                                                                                                                                                                                                                                                         |
|     |        | Building Permit Values/Activity                                                                                                                                                                                                                                                                                                                                                                                                                                                                                                                                                                                                                                                                                                                                                                                                                                                                                                                                                                                                                                                                                                                                                                                                                                                                                                                                                                                                                                                                                                                                                                                                                                                                                                                                                                                                                                                                                                                                                                                                                                                                                           |
| 3   | 37     | MUNICIPAL FINANCIAL INDICATORS                                                                                                                                                                                                                                                                                                                                                                                                                                                                                                                                                                                                                                                                                                                                                                                                                                                                                                                                                                                                                                                                                                                                                                                                                                                                                                                                                                                                                                                                                                                                                                                                                                                                                                                                                                                                                                                                                                                                                                                                                                                                                            |
|     |        | Net Municipal Levy Per Capita                                                                                                                                                                                                                                                                                                                                                                                                                                                                                                                                                                                                                                                                                                                                                                                                                                                                                                                                                                                                                                                                                                                                                                                                                                                                                                                                                                                                                                                                                                                                                                                                                                                                                                                                                                                                                                                                                                                                                                                                                                                                                             |
|     |        | Net Municipal Levy Per \$100,000 of Assessment                                                                                                                                                                                                                                                                                                                                                                                                                                                                                                                                                                                                                                                                                                                                                                                                                                                                                                                                                                                                                                                                                                                                                                                                                                                                                                                                                                                                                                                                                                                                                                                                                                                                                                                                                                                                                                                                                                                                                                                                                                                                            |
|     |        | Reserves as a % of Total Expenditures                                                                                                                                                                                                                                                                                                                                                                                                                                                                                                                                                                                                                                                                                                                                                                                                                                                                                                                                                                                                                                                                                                                                                                                                                                                                                                                                                                                                                                                                                                                                                                                                                                                                                                                                                                                                                                                                                                                                                                                                                                                                                     |
|     |        | Water Reserves as a % of Water Expenditures     Sanitary Reserves as a % of Sanitary Expenditures.                                                                                                                                                                                                                                                                                                                                                                                                                                                                                                                                                                                                                                                                                                                                                                                                                                                                                                                                                                                                                                                                                                                                                                                                                                                                                                                                                                                                                                                                                                                                                                                                                                                                                                                                                                                                                                                                                                                                                                                                                        |
|     |        | Sanitary Reserves as a % of Sanitary Expenditures     Reserves as a % of Taxation                                                                                                                                                                                                                                                                                                                                                                                                                                                                                                                                                                                                                                                                                                                                                                                                                                                                                                                                                                                                                                                                                                                                                                                                                                                                                                                                                                                                                                                                                                                                                                                                                                                                                                                                                                                                                                                                                                                                                                                                                                         |
|     |        | Debt Charges as a % of Total Expenditures                                                                                                                                                                                                                                                                                                                                                                                                                                                                                                                                                                                                                                                                                                                                                                                                                                                                                                                                                                                                                                                                                                                                                                                                                                                                                                                                                                                                                                                                                                                                                                                                                                                                                                                                                                                                                                                                                                                                                                                                                                                                                 |
|     |        | Debt Charges as a % of Taxation                                                                                                                                                                                                                                                                                                                                                                                                                                                                                                                                                                                                                                                                                                                                                                                                                                                                                                                                                                                                                                                                                                                                                                                                                                                                                                                                                                                                                                                                                                                                                                                                                                                                                                                                                                                                                                                                                                                                                                                                                                                                                           |
|     |        | Water Debt Charges as a % of Water Expenditures                                                                                                                                                                                                                                                                                                                                                                                                                                                                                                                                                                                                                                                                                                                                                                                                                                                                                                                                                                                                                                                                                                                                                                                                                                                                                                                                                                                                                                                                                                                                                                                                                                                                                                                                                                                                                                                                                                                                                                                                                                                                           |
|     |        | Sanitary Sewer Debt Charges as a % of Sanitary Sewer Expenditures                                                                                                                                                                                                                                                                                                                                                                                                                                                                                                                                                                                                                                                                                                                                                                                                                                                                                                                                                                                                                                                                                                                                                                                                                                                                                                                                                                                                                                                                                                                                                                                                                                                                                                                                                                                                                                                                                                                                                                                                                                                         |
|     |        | • Debt as a % of Taxation                                                                                                                                                                                                                                                                                                                                                                                                                                                                                                                                                                                                                                                                                                                                                                                                                                                                                                                                                                                                                                                                                                                                                                                                                                                                                                                                                                                                                                                                                                                                                                                                                                                                                                                                                                                                                                                                                                                                                                                                                                                                                                 |
|     |        | Outstanding Debt to Reserve Ratio                                                                                                                                                                                                                                                                                                                                                                                                                                                                                                                                                                                                                                                                                                                                                                                                                                                                                                                                                                                                                                                                                                                                                                                                                                                                                                                                                                                                                                                                                                                                                                                                                                                                                                                                                                                                                                                                                                                                                                                                                                                                                         |
|     |        | Debt and Reserves Per Capita                                                                                                                                                                                                                                                                                                                                                                                                                                                                                                                                                                                                                                                                                                                                                                                                                                                                                                                                                                                                                                                                                                                                                                                                                                                                                                                                                                                                                                                                                                                                                                                                                                                                                                                                                                                                                                                                                                                                                                                                                                                                                              |
|     |        | Debt Outstanding Per Unweighted Assessment (NEW)  The Provided House North Translations and Translation |
|     |        | Taxes Receivable as a % of Tax Levies                                                                                                                                                                                                                                                                                                                                                                                                                                                                                                                                                                                                                                                                                                                                                                                                                                                                                                                                                                                                                                                                                                                                                                                                                                                                                                                                                                                                                                                                                                                                                                                                                                                                                                                                                                                                                                                                                                                                                                                                                                                                                     |
| 4   | 78     | Revenue and Expenditure Analysis & MPMPs                                                                                                                                                                                                                                                                                                                                                                                                                                                                                                                                                                                                                                                                                                                                                                                                                                                                                                                                                                                                                                                                                                                                                                                                                                                                                                                                                                                                                                                                                                                                                                                                                                                                                                                                                                                                                                                                                                                                                                                                                                                                                  |
|     |        | • Fire—Net Expenditures Per Capita and MPMP                                                                                                                                                                                                                                                                                                                                                                                                                                                                                                                                                                                                                                                                                                                                                                                                                                                                                                                                                                                                                                                                                                                                                                                                                                                                                                                                                                                                                                                                                                                                                                                                                                                                                                                                                                                                                                                                                                                                                                                                                                                                               |
|     |        | Police—Net Expenditures Per \$100,000 CVA and MPMP                                                                                                                                                                                                                                                                                                                                                                                                                                                                                                                                                                                                                                                                                                                                                                                                                                                                                                                                                                                                                                                                                                                                                                                                                                                                                                                                                                                                                                                                                                                                                                                                                                                                                                                                                                                                                                                                                                                                                                                                                                                                        |
|     |        | <ul> <li>POA—Net Expenditures Per Capita</li> <li>Roadways—Net Expenditures Per Capita and MPMP</li> </ul>                                                                                                                                                                                                                                                                                                                                                                                                                                                                                                                                                                                                                                                                                                                                                                                                                                                                                                                                                                                                                                                                                                                                                                                                                                                                                                                                                                                                                                                                                                                                                                                                                                                                                                                                                                                                                                                                                                                                                                                                                |
|     |        | Winter Control—Net Expenditures Per Capita and MPMP                                                                                                                                                                                                                                                                                                                                                                                                                                                                                                                                                                                                                                                                                                                                                                                                                                                                                                                                                                                                                                                                                                                                                                                                                                                                                                                                                                                                                                                                                                                                                                                                                                                                                                                                                                                                                                                                                                                                                                                                                                                                       |
|     |        | Transit—Net Expenditures Per Capita and MPMP                                                                                                                                                                                                                                                                                                                                                                                                                                                                                                                                                                                                                                                                                                                                                                                                                                                                                                                                                                                                                                                                                                                                                                                                                                                                                                                                                                                                                                                                                                                                                                                                                                                                                                                                                                                                                                                                                                                                                                                                                                                                              |
|     |        | Parking—Net Expenditures Per Capita                                                                                                                                                                                                                                                                                                                                                                                                                                                                                                                                                                                                                                                                                                                                                                                                                                                                                                                                                                                                                                                                                                                                                                                                                                                                                                                                                                                                                                                                                                                                                                                                                                                                                                                                                                                                                                                                                                                                                                                                                                                                                       |
|     |        | Sanitary Sewer—MPMP                                                                                                                                                                                                                                                                                                                                                                                                                                                                                                                                                                                                                                                                                                                                                                                                                                                                                                                                                                                                                                                                                                                                                                                                                                                                                                                                                                                                                                                                                                                                                                                                                                                                                                                                                                                                                                                                                                                                                                                                                                                                                                       |
|     |        | Storm—Net Expenditures Per Capita and MPMP                                                                                                                                                                                                                                                                                                                                                                                                                                                                                                                                                                                                                                                                                                                                                                                                                                                                                                                                                                                                                                                                                                                                                                                                                                                                                                                                                                                                                                                                                                                                                                                                                                                                                                                                                                                                                                                                                                                                                                                                                                                                                |
|     |        | • Water—MPMP                                                                                                                                                                                                                                                                                                                                                                                                                                                                                                                                                                                                                                                                                                                                                                                                                                                                                                                                                                                                                                                                                                                                                                                                                                                                                                                                                                                                                                                                                                                                                                                                                                                                                                                                                                                                                                                                                                                                                                                                                                                                                                              |
|     |        | Waste Collection—Net Expenditures Per Capita and MPMP                                                                                                                                                                                                                                                                                                                                                                                                                                                                                                                                                                                                                                                                                                                                                                                                                                                                                                                                                                                                                                                                                                                                                                                                                                                                                                                                                                                                                                                                                                                                                                                                                                                                                                                                                                                                                                                                                                                                                                                                                                                                     |
|     |        | Waste Disposal—Net Expenditures Per Capita and MPMP  Page View - Net Expenditures Per Capita and MPMP  Page View - Net Expenditures Per Capita and MPMP                                                                                                                                                                                                                                                                                                                                                                                                                                                                                                                                                                                                                                                                                                                                                                                                                                                                                                                                                                                                                                                                                                                                                                                                                                                                                                                                                                                                                                                                                                                                                                                                                                                                                                                                                                                                                                                                                                                                                                   |
|     |        | Recycling—Net Expenditures Per Capita and MPMP  Public Health Net Expenditures Per Capita and MPMP  Public Health Net Expenditures Per Capita and MPMP                                                                                                                                                                                                                                                                                                                                                                                                                                                                                                                                                                                                                                                                                                                                                                                                                                                                                                                                                                                                                                                                                                                                                                                                                                                                                                                                                                                                                                                                                                                                                                                                                                                                                                                                                                                                                                                                                                                                                                    |
|     |        | <ul> <li>Public Health—Net Expenditures Per Capita and MPMP</li> <li>Ambulance—Net Expenditures Per Capita</li> </ul>                                                                                                                                                                                                                                                                                                                                                                                                                                                                                                                                                                                                                                                                                                                                                                                                                                                                                                                                                                                                                                                                                                                                                                                                                                                                                                                                                                                                                                                                                                                                                                                                                                                                                                                                                                                                                                                                                                                                                                                                     |
|     |        | Cemeteries—Net Expenditures Per Capita     Cemeteries—Net Expenditures Per Capita                                                                                                                                                                                                                                                                                                                                                                                                                                                                                                                                                                                                                                                                                                                                                                                                                                                                                                                                                                                                                                                                                                                                                                                                                                                                                                                                                                                                                                                                                                                                                                                                                                                                                                                                                                                                                                                                                                                                                                                                                                         |
|     |        | General Assistance—Net Expenditures Per Capita                                                                                                                                                                                                                                                                                                                                                                                                                                                                                                                                                                                                                                                                                                                                                                                                                                                                                                                                                                                                                                                                                                                                                                                                                                                                                                                                                                                                                                                                                                                                                                                                                                                                                                                                                                                                                                                                                                                                                                                                                                                                            |
|     |        | Assistance to the Aged—Net Expenditures Per Capita                                                                                                                                                                                                                                                                                                                                                                                                                                                                                                                                                                                                                                                                                                                                                                                                                                                                                                                                                                                                                                                                                                                                                                                                                                                                                                                                                                                                                                                                                                                                                                                                                                                                                                                                                                                                                                                                                                                                                                                                                                                                        |
|     |        | Child Care—Net Expenditures Per Capita                                                                                                                                                                                                                                                                                                                                                                                                                                                                                                                                                                                                                                                                                                                                                                                                                                                                                                                                                                                                                                                                                                                                                                                                                                                                                                                                                                                                                                                                                                                                                                                                                                                                                                                                                                                                                                                                                                                                                                                                                                                                                    |
|     |        | Social Housing—Net Expenditures Per Capita                                                                                                                                                                                                                                                                                                                                                                                                                                                                                                                                                                                                                                                                                                                                                                                                                                                                                                                                                                                                                                                                                                                                                                                                                                                                                                                                                                                                                                                                                                                                                                                                                                                                                                                                                                                                                                                                                                                                                                                                                                                                                |
|     |        | Parks—Net Expenditures Per Capita                                                                                                                                                                                                                                                                                                                                                                                                                                                                                                                                                                                                                                                                                                                                                                                                                                                                                                                                                                                                                                                                                                                                                                                                                                                                                                                                                                                                                                                                                                                                                                                                                                                                                                                                                                                                                                                                                                                                                                                                                                                                                         |
|     |        | Open Spaces and Trails—MPMP                                                                                                                                                                                                                                                                                                                                                                                                                                                                                                                                                                                                                                                                                                                                                                                                                                                                                                                                                                                                                                                                                                                                                                                                                                                                                                                                                                                                                                                                                                                                                                                                                                                                                                                                                                                                                                                                                                                                                                                                                                                                                               |
|     |        | Recreation Programming—Net Expenditures Per Capita and MPMP                                                                                                                                                                                                                                                                                                                                                                                                                                                                                                                                                                                                                                                                                                                                                                                                                                                                                                                                                                                                                                                                                                                                                                                                                                                                                                                                                                                                                                                                                                                                                                                                                                                                                                                                                                                                                                                                                                                                                                                                                                                               |