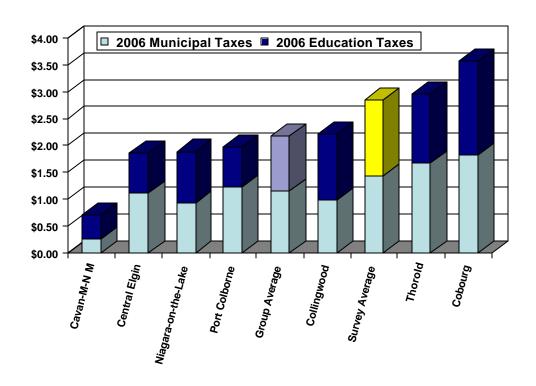

|                                 |
| Collingwood                         | \$       | 0.99                                  | \$       | 1.22                                 | \$<br>2.21                    | low                                   |                                 |
| Thorold                             | \$       | 1.68                                  | \$       | 1.27                                 | \$<br>2.95                    | mid                                   |                                 |
| Cobourg                             | \$       | 1.82                                  | \$       | 1.74                                 | \$<br>3.56                    | high                                  | \$<br>2.16                      |





#### Commercial Comparisons - Office Buildings —by Population Group

Office Buildings Property Taxes -Municipalities with populations between 20,000—49,999

Taxes per Sq. Ft.

| Commercial - Office<br>Municipality | Mu<br>Tax | 2006<br>inicipal<br>ces Per<br>Sq.ft. | Ed: | 2006<br>ucation<br>kes Per<br>Sq.ft. | 06 Total<br>ixes Per<br>Sq.ft | Ranking<br>Against<br>Total<br>Survey | Popu | ige Per<br>Ilation<br>nge |
|-------------------------------------|-----------|---------------------------------------|-----|--------------------------------------|-------------------------------|---------------------------------------|------|---------------------------|
| Prince Edward County                | \$        | 0.65                                  | \$  | 0.61