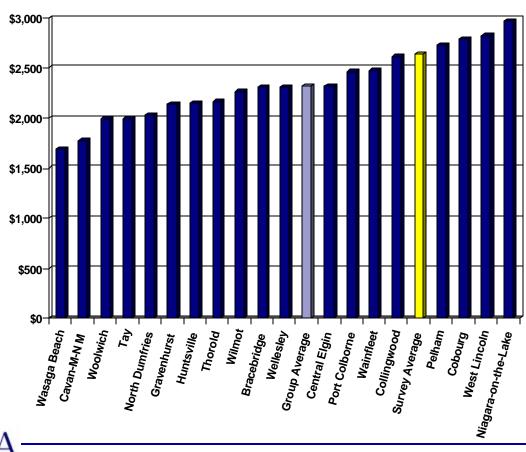

\$       | 2,310 | low           |            |
| Central Elgin          | \$       | 2,355 | low           | ,          |
| Toronto (East)         | \$       | 2,362 | low           |            |
| Port Colborne          | \$       | 2,463 | mid           |            |
| Wainfleet              | \$       | 2,468 | mid           |            |
| Collingwood            | \$       | 2,611 | mid           |            |
| Pelham                 | \$       | 2,723 | mid           |            |
| Cobourg                | \$       | 2,787 | mid           |            |
| West Lincoln           | \$       | 2,823 | mid           |            |
| Niagara-on-the-Lake    | \$       | 2,966 | high          | \$ 2,318   |
|                        |          |       |               |            |





#### Residential Comparisons - Detached Bungalow —by Population Group

Detached Bungalow Property Taxes - Municipalities with populations <u>20,000—49,999</u>

| Residential - Bungalow<br>Municipality |      |             | Dankina                  | Average<br>Within |
|----------------------------------------|------|-------------|--------------------------|-------------------|
| marnorpanty                            | Tota | al Property | Ranking<br>Against Total | Population        |
|                                        |      | xes 2006    | Survey                   | Range             |
| Prince Edward County                   | \$   | 1,726       | low                      |                   |
| Lakeshore                              | \$   | 1,821       | low