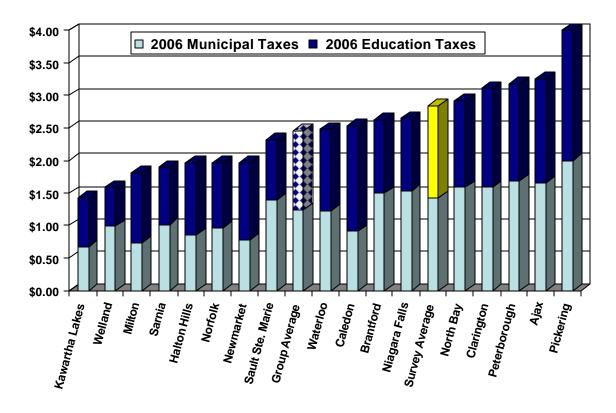

## **Table of Contents**

|     | PAGE   |                                                                                                                                                                                                                                                                                                                                                                                                                                                                                                                                                                                                                                                                                                                                                                                                                                                                                                                                                                                                                                                                                                                                                                                                                                                                                                                                                                                                                                                                                                                                                                                                                                                                                                                                                                                                                                                                                                                                                                                                                                                                                                                           |
|-----|--------|---------------------------------------------------------------------------------------------------------------------------------------------------------------------------------------------------------------------------------------------------------------------------------------------------------------------------------------------------------------------------------------------------------------------------------------------------------------------------------------------------------------------------------------------------------------------------------------------------------------------------------------------------------------------------------------------------------------------------------------------------------------------------------------------------------------------------------------------------------------------------------------------------------------------------------------------------------------------------------------------------------------------------------------------------------------------------------------------------------------------------------------------------------------------------------------------------------------------------------------------------------------------------------------------------------------------------------------------------------------------------------------------------------------------------------------------------------------------------------------------------------------------------------------------------------------------------------------------------------------------------------------------------------------------------------------------------------------------------------------------------------------------------------------------------------------------------------------------------------------------------------------------------------------------------------------------------------------------------------------------------------------------------------------------------------------------------------------------------------------------------|
| TAB | NUMBER | DESCRIPTION                                                                                                                                                                                                                                                                                                                                                                                                                                                                                                                                                                                                                                                                                                                                                                                                                                                                                                                                                                                                                                                                                                                                                                                                                                                                                                                                                                                                                                                                                                                                                                                                                                                                                                                                                                                                                                                                                                                                                                                                                                                                                                               |
| IAD | NOMBER | DECOM: HOW                                                                                                                                                                                                                                                                                                                                                                                                                                                                                                                                                                                                                                                                                                                                                                                                                                                                                                                                                                                                                                                                                                                                                                                                                                                                                                                                                                                                                                                                                                                                                                                                                                                                                                                                                                                                                                                                                                                                                                                                                                                                                                                |
|     |        | EXECUTIVE SUMMARY                                                                                                                                                                                                                                                                                                                                                                                                                                                                                                                                                                                                                                                                                                                                                                                                                                                                                                                                                                                                                                                                                                                                                                                                                                                                                                                                                                                                                                                                                                                                                                                                                                                                                                                                                                                                                                                                                                                                                                                                                                                                                                         |
| 1   | 1      | INTRODUCTION                                                                                                                                                                                                                                                                                                                                                                                                                                                                                                                                                                                                                                                                                                                                                                                                                                                                                                                                                                                                                                                                                                                                                                                                                                                                                                                                                                                                                                                                                                                                                                                                                                                                                                                                                                                                                                                                                                                                                                                                                                                                                                              |
| 2   | 7      | MUNICIPAL PROFILE                                                                                                                                                                                                                                                                                                                                                                                                                                                                                                                                                                                                                                                                                                                                                                                                                                                                                                                                                                                                                                                                                                                                                                                                                                                                                                                                                                                                                                                                                                                                                                                                                                                                                                                                                                                                                                                                                                                                                                                                                                                                                                         |
|     |        | Population Statistics (1996-estimated 2005)                                                                                                                                                                                                                                                                                                                                                                                                                                                                                                                                                                                                                                                                                                                                                                                                                                                                                                                                                                                                                                                                                                                                                                                                                                                                                                                                                                                                                                                                                                                                                                                                                                                                                                                                                                                                                                                                                                                                                                                                                                                                               |
|     |        | Land Area and Density                                                                                                                                                                                                                                                                                                                                                                                                                                                                                                                                                                                                                                                                                                                                                                                                                                                                                                                                                                                                                                                                                                                                                                                                                                                                                                                                                                                                                                                                                                                                                                                                                                                                                                                                                                                                                                                                                                                                                                                                                                                                                                     |
|     |        | Assessment Per Capita     Change in University to I Assessment 2002 2005                                                                                                                                                                                                                                                                                                                                                                                                                                                                                                                                                                                                                                                                                                                                                                                                                                                                                                                                                                                                                                                                                                                                                                                                                                                                                                                                                                                                                                                                                                                                                                                                                                                                                                                                                                                                                                                                                                                                                                                                                                                  |
|     |        | Change in Unweighted Assessment 2003-2006     Assessment Composition By Class                                                                                                                                                                                                                                                                                                                                                                                                                                                                                                                                                                                                                                                                                                                                                                                                                                                                                                                                                                                                                                                                                                                                                                                                                                                                                                                                                                                                                                                                                                                                                                                                                                                                                                                                                                                                                                                                                                                                                                                                                                             |
|     |        | <ul> <li>Assessment Composition By Class</li> <li>Consolidated Unweighted Assessment (Residential vs. Non-Residential)</li> </ul>                                                                                                                                                                                                                                                                                                                                                                                                                                                                                                                                                                                                                                                                                                                                                                                                                                                                                                                                                                                                                                                                                                                                                                                                                                                                                                                                                                                                                                                                                                                                                                                                                                                                                                                                                                                                                                                                                                                                                                                         |
|     |        | Shift in Tax Burden—Unweighted to Weighted Residential Assessment                                                                                                                                                                                                                                                                                                                                                                                                                                                                                                                                                                                                                                                                                                                                                                                                                                                                                                                                                                                                                                                                                                                                                                                                                                                                                                                                                                                                                                                                                                                                                                                                                                                                                                                                                                                                                                                                                                                                                                                                                                                         |
|     |        | Building Permit Values/Activity                                                                                                                                                                                                                                                                                                                                                                                                                                                                                                                                                                                                                                                                                                                                                                                                                                                                                                                                                                                                                                                                                                                                                                                                                                                                                                                                                                                                                                                                                                                                                                                                                                                                                                                                                                                                                                                                                                                                                                                                                                                                                           |
| 3   | 37     | MUNICIPAL FINANCIAL INDICATORS                                                                                                                                                                                                                                                                                                                                                                                                                                                                                                                                                                                                                                                                                                                                                                                                                                                                                                                                                                                                                                                                                                                                                                                                                                                                                                                                                                                                                                                                                                                                                                                                                                                                                                                                                                                                                                                                                                                                                                                                                                                                                            |
|     |        | Net Municipal Levy Per Capita                                                                                                                                                                                                                                                                                                                                                                                                                                                                                                                                                                                                                                                                                                                                                                                                                                                                                                                                                                                                                                                                                                                                                                                                                                                                                                                                                                                                                                                                                                                                                                                                                                                                                                                                                                                                                                                                                                                                                                                                                                                                                             |
|     |        | Net Municipal Levy Per \$100,000 of Assessment                                                                                                                                                                                                                                                                                                                                                                                                                                                                                                                                                                                                                                                                                                                                                                                                                                                                                                                                                                                                                                                                                                                                                                                                                                                                                                                                                                                                                                                                                                                                                                                                                                                                                                                                                                                                                                                                                                                                                                                                                                                                            |
|     |        | Reserves as a % of Total Expenditures                                                                                                                                                                                                                                                                                                                                                                                                                                                                                                                                                                                                                                                                                                                                                                                                                                                                                                                                                                                                                                                                                                                                                                                                                                                                                                                                                                                                                                                                                                                                                                                                                                                                                                                                                                                                                                                                                                                                                                                                                                                                                     |
|     |        | Water Reserves as a % of Water Expenditures     Sanitary Reserves as a % of Sanitary Expenditures.                                                                                                                                                                                                                                                                                                                                                                                                                                                                                                                                                                                                                                                                                                                                                                                                                                                                                                                                                                                                                                                                                                                                                                                                                                                                                                                                                                                                                                                                                                                                                                                                                                                                                                                                                                                                                                                                                                                                                                                                                        |
|     |        | Sanitary Reserves as a % of Sanitary Expenditures     Reserves as a % of Taxation                                                                                                                                                                                                                                                                                                                                                                                                                                                                                                                                                                                                                                                                                                                                                                                                                                                                                                                                                                                                                                                                                                                                                                                                                                                                                                                                                                                                                                                                                                                                                                                                                                                                                                                                                                                                                                                                                                                                                                                                                                         |
|     |        | Debt Charges as a % of Total Expenditures                                                                                                                                                                                                                                                                                                                                                                                                                                                                                                                                                                                                                                                                                                                                                                                                                                                                                                                                                                                                                                                                                                                                                                                                                                                                                                                                                                                                                                                                                                                                                                                                                                                                                                                                                                                                                                                                                                                                                                                                                                                                                 |
|     |        | Debt Charges as a % of Taxation                                                                                                                                                                                                                                                                                                                                                                                                                                                                                                                                                                                                                                                                                                                                                                                                                                                                                                                                                                                                                                                                                                                                                                                                                                                                                                                                                                                                                                                                                                                                                                                                                                                                                                                                                                                                                                                                                                                                                                                                                                                                                           |
|     |        | Water Debt Charges as a % of Water Expenditures                                                                                                                                                                                                                                                                                                                                                                                                                                                                                                                                                                                                                                                                                                                                                                                                                                                                                                                                                                                                                                                                                                                                                                                                                                                                                                                                                                                                                                                                                                                                                                                                                                                                                                                                                                                                                                                                                                                                                                                                                                                                           |
|     |        | Sanitary Sewer Debt Charges as a % of Sanitary Sewer Expenditures                                                                                                                                                                                                                                                                                                                                                                                                                                                                                                                                                                                                                                                                                                                                                                                                                                                                                                                                                                                                                                                                                                                                                                                                                                                                                                                                                                                                                                                                                                                                                                                                                                                                                                                                                                                                                                                                                                                                                                                                                                                         |
|     |        | • Debt as a % of Taxation                                                                                                                                                                                                                                                                                                                                                                                                                                                                                                                                                                                                                                                                                                                                                                                                                                                                                                                                                                                                                                                                                                                                                                                                                                                                                                                                                                                                                                                                                                                                                                                                                                                                                                                                                                                                                                                                                                                                                                                                                                                                                                 |
|     |        | Outstanding Debt to Reserve Ratio                                                                                                                                                                                                                                                                                                                                                                                                                                                                                                                                                                                                                                                                                                                                                                                                                                                                                                                                                                                                                                                                                                                                                                                                                                                                                                                                                                                                                                                                                                                                                                                                                                                                                                                                                                                                                                                                                                                                                                                                                                                                                         |
|     |        | Debt and Reserves Per Capita                                                                                                                                                                                                                                                                                                                                                                                                                                                                                                                                                                                                                                                                                                                                                                                                                                                                                                                                                                                                                                                                                                                                                                                                                                                                                                                                                                                                                                                                                                                                                                                                                                                                                                                                                                                                                                                                                                                                                                                                                                                                                              |
|     |        | Debt Outstanding Per Unweighted Assessment (NEW)  The Provided House North Translations and Translation |
|     |        | Taxes Receivable as a % of Tax Levies                                                                                                                                                                                                                                                                                                                                                                                                                                                                                                                                                                                                                                                                                                                                                                                                                                                                                                                                                                                                                                                                                                                                                                                                                                                                                                                                                                                                                                                                                                                                                                                                                                                                                                                                                                                                                                                                                                                                                                                                                                                                                     |
| 4   | 78     | Revenue and Expenditure Analysis & MPMPs                                                                                                                                                                                                                                                                                                                                                                                                                                                                                                                                                                                                                                                                                                                                                                                                                                                                                                                                                                                                                                                                                                                                                                                                                                                                                                                                                                                                                                                                                                                                                                                                                                                                                                                                                                                                                                                                                                                                                                                                                                                                                  |
|     |        | • Fire—Net Expenditures Per Capita and MPMP                                                                                                                                                                                                                                                                                                                                                                                                                                                                                                                                                                                                                                                                                                                                                                                                                                                                                                                                                                                                                                                                                                                                                                                                                                                                                                                                                                                                                                                                                                                                                                                                                                                                                                                                                                                                                                                                                                                                                                                                                                                                               |
|     |        | Police—Net Expenditures Per \$100,000 CVA and MPMP                                                                                                                                                                                                                                                                                                                                                                                                                                                                                                                                                                                                                                                                                                                                                                                                                                                                                                                                                                                                                                                                                                                                                                                                                                                                                                                                                                                                                                                                                                                                                                                                                                                                                                                                                                                                                                                                                                                                                                                                                                                                        |
|     |        | <ul> <li>POA—Net Expenditures Per Capita</li> <li>Roadways—Net Expenditures Per Capita and MPMP</li> </ul>                                                                                                                                                                                                                                                                                                                                                                                                                                                                                                                                                                                                                                                                                                                                                                                                                                                                                                                                                                                                                                                                                                                                                                                                                                                                                                                                                                                                                                                                                                                                                                                                                                                                                                                                                                                                                                                                                                                                                                                                                |
|     |        | Winter Control—Net Expenditures Per Capita and MPMP                                                                                                                                                                                                                                                                                                                                                                                                                                                                                                                                                                                                                                                                                                                                                                                                                                                                                                                                                                                                                                                                                                                                                                                                                                                                                                                                                                                                                                                                                                                                                                                                                                                                                                                                                                                                                                                                                                                                                                                                                                                                       |
|     |        | Transit—Net Expenditures Per Capita and MPMP                                                                                                                                                                                                                                                                                                                                                                                                                                                                                                                                                                                                                                                                                                                                                                                                                                                                                                                                                                                                                                                                                                                                                                                                                                                                                                                                                                                                                                                                                                                                                                                                                                                                                                                                                                                                                                                                                                                                                                                                                                                                              |
|     |        | Parking—Net Expenditures Per Capita                                                                                                                                                                                                                                                                                                                                                                                                                                                                                                                                                                                                                                                                                                                                                                                                                                                                                                                                                                                                                                                                                                                                                                                                                                                                                                                                                                                                                                                                                                                                                                                                                                                                                                                                                                                                                                                                                                                                                                                                                                                                                       |
|     |        | Sanitary Sewer—MPMP                                                                                                                                                                                                                                                                                                                                                                                                                                                                                                                                                                                                                                                                                                                                                                                                                                                                                                                                                                                                                                                                                                                                                                                                                                                                                                                                                                                                                                                                                                                                                                                                                                                                                                                                                                                                                                                                                                                                                                                                                                                                                                       |
|     |        | Storm—Net Expenditures Per Capita and MPMP                                                                                                                                                                                                                                                                                                                                                                                                                                                                                                                                                                                                                                                                                                                                                                                                                                                                                                                                                                                                                                                                                                                                                                                                                                                                                                                                                                                                                                                                                                                                                                                                                                                                                                                                                                                                                                                                                                                                                                                                                                                                                |
|     |        | • Water—MPMP                                                                                                                                                                                                                                                                                                                                                                                                                                                                                                                                                                                                                                                                                                                                                                                                                                                                                                                                                                                                                                                                                                                                                                                                                                                                                                                                                                                                                                                                                                                                                                                                                                                                                                                                                                                                                                                                                                                                                                                                                                                                                                              |
|     |        | Waste Collection—Net Expenditures Per Capita and MPMP                                                                                                                                                                                                                                                                                                                                                                                                                                                                                                                                                                                                                                                                                                                                                                                                                                                                                                                                                                                                                                                                                                                                                                                                                                                                                                                                                                                                                                                                                                                                                                                                                                                                                                                                                                                                                                                                                                                                                                                                                                                                     |
|     |        | Waste Disposal—Net Expenditures Per Capita and MPMP  Page View - Net Expenditures Per Capita and MPMP  Page View - Net Expenditures Per Capita and MPMP                                                                                                                                                                                                                                                                                                                                                                                                                                                                                                                                                                                                                                                                                                                                                                                                                                                                                                                                                                                                                                                                                                                                                                                                                                                                                                                                                                                                                                                                                                                                                                                                                                                                                                                                                                                                                                                                                                                                                                   |
|     |        | Recycling—Net Expenditures Per Capita and MPMP  Public Health Net Expenditures Per Capita and MPMP  Public Health Net Expenditures Per Capita and MPMP                                                                                                                                                                                                                                                                                                                                                                                                                                                                                                                                                                                                                                                                                                                                                                                                                                                                                                                                                                                                                                                                                                                                                                                                                                                                                                                                                                                                                                                                                                                                                                                                                                                                                                                                                                                                                                                                                                                                                                    |
|     |        | <ul> <li>Public Health—Net Expenditures Per Capita and MPMP</li> <li>Ambulance—Net Expenditures Per Capita</li> </ul>                                                                                                                                                                                                                                                                                                                                                                                                                                                                                                                                                                                                                                                                                                                                                                                                                                                                                                                                                                                                                                                                                                                                                                                                                                                                                                                                                                                                                                                                                                                                                                                                                                                                                                                                                                                                                                                                                                                                                                                                     |
|     |        | Cemeteries—Net Expenditures Per Capita     Cemeteries—Net Expenditures Per Capita                                                                                                                                                                                                                                                                                                                                                                                                                                                                                                                                                                                                                                                                                                                                                                                                                                                                                                                                                                                                                                                                                                                                                                                                                                                                                                                                                                                                                                                                                                                                                                                                                                                                                                                                                                                                                                                                                                                                                                                                                                         |
|     |        | General Assistance—Net Expenditures Per Capita                                                                                                                                                                                                                                                                                                                                                                                                                                                                                                                                                                                                                                                                                                                                                                                                                                                                                                                                                                                                                                                                                                                                                                                                                                                                                                                                                                                                                                                                                                                                                                                                                                                                                                                                                                                                                                                                                                                                                                                                                                                                            |
|     |        | Assistance to the Aged—Net Expenditures Per Capita                                                                                                                                                                                                                                                                                                                                                                                                                                                                                                                                                                                                                                                                                                                                                                                                                                                                                                                                                                                                                                                                                                                                                                                                                                                                                                                                                                                                                                                                                                                                                                                                                                                                                                                                                                                                                                                                                                                                                                                                                                                                        |
|     |        | Child Care—Net Expenditures Per Capita                                                                                                                                                                                                                                                                                                                                                                                                                                                                                                                                                                                                                                                                                                                                                                                                                                                                                                                                                                                                                                                                                                                                                                                                                                                                                                                                                                                                                                                                                                                                                                                                                                                                                                                                                                                                                                                                                                                                                                                                                                                                                    |
|     |        | Social Housing—Net Expenditures Per Capita                                                                                                                                                                                                                                                                                                                                                                                                                                                                                                                                                                                                                                                                                                                                                                                                                                                                                                                                                                                                                                                                                                                                                                                                                                                                                                                                                                                                                                                                                                                                                                                                                                                                                                                                                                                                                                                                                                                                                                                                                                                                                |
|     |        | Parks—Net Expenditures Per Capita                                                                                                                                                                                                                                                                                                                                                                                                                                                                                                                                                                                                                                                                                                                                                                                                                                                                                                                                                                                                                                                                                                                                                                                                                                                                                                                                                                                                                                                                                                                                                                                                                                                                                                                                                                                                                                                                                                                                                                                                                                                                                         |
|     |        | Open Spaces and Trails—MPMP                                                                                                                                                                                                                                                                                                                                                                                                                                                                                                                                                                                                                                                                                                                                                                                                                                                                                                                                                                                                                                                                                                                                                                                                                                                                                                                                                                                                                                                                                                                                                                                                                                                                                                                                                                                                                                                                                                                                                                                                                                                                                               |
|     |        | Recreation Programming—Net Expenditures Per Capita and MPMP                                                                                                                                                                                                                                                                                                                                                                                                                                                                                                                                                                                                                                                                                                                                                                                                                                                                                                                                                                                                                                                                                                                                                                                                                                                                                                                                                                                                                                                                                                                                                                                                                                                                                                                                                                                                                                                                                                                                                                                                                                                               |