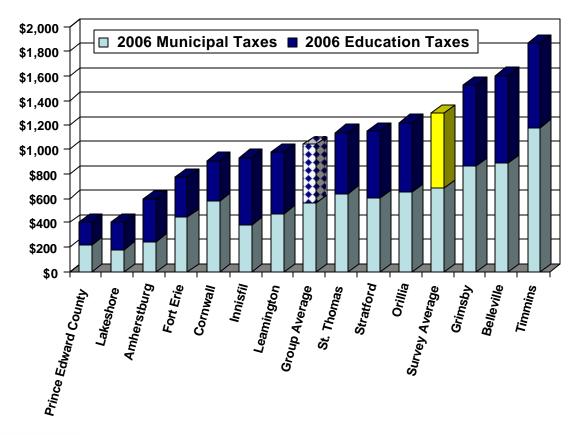

## **Table of Contents**

|     | PAGE   |                                                                                                                                                                                                                                                                                                                                                                                                                                                                                                                                                                                                                                                                                                                                                                                                                                                                                                                                                                                                                                                                                                                                                                                                                                                                                                                                                                                                                                                                                                                                                                                                                                                                                                                                                                                                                                                                                                                                                                                                                                                                                                                           |
|-----|--------|---------------------------------------------------------------------------------------------------------------------------------------------------------------------------------------------------------------------------------------------------------------------------------------------------------------------------------------------------------------------------------------------------------------------------------------------------------------------------------------------------------------------------------------------------------------------------------------------------------------------------------------------------------------------------------------------------------------------------------------------------------------------------------------------------------------------------------------------------------------------------------------------------------------------------------------------------------------------------------------------------------------------------------------------------------------------------------------------------------------------------------------------------------------------------------------------------------------------------------------------------------------------------------------------------------------------------------------------------------------------------------------------------------------------------------------------------------------------------------------------------------------------------------------------------------------------------------------------------------------------------------------------------------------------------------------------------------------------------------------------------------------------------------------------------------------------------------------------------------------------------------------------------------------------------------------------------------------------------------------------------------------------------------------------------------------------------------------------------------------------------|
| TAB | NUMBER | DESCRIPTION                                                                                                                                                                                                                                                                                                                                                                                                                                                                                                                                                                                                                                                                                                                                                                                                                                                                                                                                                                                                                                                                                                                                                                                                                                                                                                                                                                                                                                                                                                                                                                                                                                                                                                                                                                                                                                                                                                                                                                                                                                                                                                               |
| IAD | NOMBER | DECOM: HOW                                                                                                                                                                                                                                                                                                                                                                                                                                                                                                                                                                                                                                                                                                                                                                                                                                                                                                                                                                                                                                                                                                                                                                                                                                                                                                                                                                                                                                                                                                                                                                                                                                                                                                                                                                                                                                                                                                                                                                                                                                                                                                                |
|     |        | EXECUTIVE SUMMARY                                                                                                                                                                                                                                                                                                                                                                                                                                                                                                                                                                                                                                                                                                                                                                                                                                                                                                                                                                                                                                                                                                                                                                                                                                                                                                                                                                                                                                                                                                                                                                                                                                                                                                                                                                                                                                                                                                                                                                                                                                                                                                         |
| 1   | 1      | INTRODUCTION                                                                                                                                                                                                                                                                                                                                                                                                                                                                                                                                                                                                                                                                                                                                                                                                                                                                                                                                                                                                                                                                                                                                                                                                                                                                                                                                                                                                                                                                                                                                                                                                                                                                                                                                                                                                                                                                                                                                                                                                                                                                                                              |
| 2   | 7      | MUNICIPAL PROFILE                                                                                                                                                                                                                                                                                                                                                                                                                                                                                                                                                                                                                                                                                                                                                                                                                                                                                                                                                                                                                                                                                                                                                                                                                                                                                                                                                                                                                                                                                                                                                                                                                                                                                                                                                                                                                                                                                                                                                                                                                                                                                                         |
|     |        | Population Statistics (1996-estimated 2005)                                                                                                                                                                                                                                                                                                                                                                                                                                                                                                                                                                                                                                                                                                                                                                                                                                                                                                                                                                                                                                                                                                                                                                                                                                                                                                                                                                                                                                                                                                                                                                                                                                                                                                                                                                                                                                                                                                                                                                                                                                                                               |
|     |        | Land Area and Density                                                                                                                                                                                                                                                                                                                                                                                                                                                                                                                                                                                                                                                                                                                                                                                                                                                                                                                                                                                                                                                                                                                                                                                                                                                                                                                                                                                                                                                                                                                                                                                                                                                                                                                                                                                                                                                                                                                                                                                                                                                                                                     |
|     |        | Assessment Per Capita     Change in University to I Assessment 2002 2005                                                                                                                                                                                                                                                                                                                                                                                                                                                                                                                                                                                                                                                                                                                                                                                                                                                                                                                                                                                                                                                                                                                                                                                                                                                                                                                                                                                                                                                                                                                                                                                                                                                                                                                                                                                                                                                                                                                                                                                                                                                  |
|     |        | Change in Unweighted Assessment 2003-2006     Assessment Composition By Class                                                                                                                                                                                                                                                                                                                                                                                                                                                                                                                                                                                                                                                                                                                                                                                                                                                                                                                                                                                                                                                                                                                                                                                                                                                                                                                                                                                                                                                                                                                                                                                                                                                                                                                                                                                                                                                                                                                                                                                                                                             |
|     |        | <ul> <li>Assessment Composition By Class</li> <li>Consolidated Unweighted Assessment (Residential vs. Non-Residential)</li> </ul>                                                                                                                                                                                                                                                                                                                                                                                                                                                                                                                                                                                                                                                                                                                                                                                                                                                                                                                                                                                                                                                                                                                                                                                                                                                                                                                                                                                                                                                                                                                                                                                                                                                                                                                                                                                                                                                                                                                                                                                         |
|     |        | Shift in Tax Burden—Unweighted to Weighted Residential Assessment                                                                                                                                                                                                                                                                                                                                                                                                                                                                                                                                                                                                                                                                                                                                                                                                                                                                                                                                                                                                                                                                                                                                                                                                                                                                                                                                                                                                                                                                                                                                                                                                                                                                                                                                                                                                                                                                                                                                                                                                                                                         |
|     |        | Building Permit Values/Activity                                                                                                                                                                                                                                                                                                                                                                                                                                                                                                                                                                                                                                                                                                                                                                                                                                                                                                                                                                                                                                                                                                                                                                                                                                                                                                                                                                                                                                                                                                                                                                                                                                                                                                                                                                                                                                                                                                                                                                                                                                                                                           |
| 3   | 37     | MUNICIPAL FINANCIAL INDICATORS                                                                                                                                                                                                                                                                                                                                                                                                                                                                                                                                                                                                                                                                                                                                                                                                                                                                                                                                                                                                                                                                                                                                                                                                                                                                                                                                                                                                                                                                                                                                                                                                                                                                                                                                                                                                                                                                                                                                                                                                                                                                                            |
|     |        | Net Municipal Levy Per Capita                                                                                                                                                                                                                                                                                                                                                                                                                                                                                                                                                                                                                                                                                                                                                                                                                                                                                                                                                                                                                                                                                                                                                                                                                                                                                                                                                                                                                                                                                                                                                                                                                                                                                                                                                                                                                                                                                                                                                                                                                                                                                             |
|     |        | Net Municipal Levy Per \$100,000 of Assessment                                                                                                                                                                                                                                                                                                                                                                                                                                                                                                                                                                                                                                                                                                                                                                                                                                                                                                                                                                                                                                                                                                                                                                                                                                                                                                                                                                                                                                                                                                                                                                                                                                                                                                                                                                                                                                                                                                                                                                                                                                                                            |
|     |        | Reserves as a % of Total Expenditures                                                                                                                                                                                                                                                                                                                                                                                                                                                                                                                                                                                                                                                                                                                                                                                                                                                                                                                                                                                                                                                                                                                                                                                                                                                                                                                                                                                                                                                                                                                                                                                                                                                                                                                                                                                                                                                                                                                                                                                                                                                                                     |
|     |        | Water Reserves as a % of Water Expenditures     Sanitary Reserves as a % of Sanitary Expenditures.                                                                                                                                                                                                                                                                                                                                                                                                                                                                                                                                                                                                                                                                                                                                                                                                                                                                                                                                                                                                                                                                                                                                                                                                                                                                                                                                                                                                                                                                                                                                                                                                                                                                                                                                                                                                                                                                                                                                                                                                                        |
|     |        | Sanitary Reserves as a % of Sanitary Expenditures     Reserves as a % of Taxation                                                                                                                                                                                                                                                                                                                                                                                                                                                                                                                                                                                                                                                                                                                                                                                                                                                                                                                                                                                                                                                                                                                                                                                                                                                                                                                                                                                                                                                                                                                                                                                                                                                                                                                                                                                                                                                                                                                                                                                                                                         |
|     |        | Debt Charges as a % of Total Expenditures                                                                                                                                                                                                                                                                                                                                                                                                                                                                                                                                                                                                                                                                                                                                                                                                                                                                                                                                                                                                                                                                                                                                                                                                                                                                                                                                                                                                                                                                                                                                                                                                                                                                                                                                                                                                                                                                                                                                                                                                                                                                                 |
|     |        | Debt Charges as a % of Taxation                                                                                                                                                                                                                                                                                                                                                                                                                                                                                                                                                                                                                                                                                                                                                                                                                                                                                                                                                                                                                                                                                                                                                                                                                                                                                                                                                                                                                                                                                                                                                                                                                                                                                                                                                                                                                                                                                                                                                                                                                                                                                           |
|     |        | Water Debt Charges as a % of Water Expenditures                                                                                                                                                                                                                                                                                                                                                                                                                                                                                                                                                                                                                                                                                                                                                                                                                                                                                                                                                                                                                                                                                                                                                                                                                                                                                                                                                                                                                                                                                                                                                                                                                                                                                                                                                                                                                                                                                                                                                                                                                                                                           |
|     |        | Sanitary Sewer Debt Charges as a % of Sanitary Sewer Expenditures                                                                                                                                                                                                                                                                                                                                                                                                                                                                                                                                                                                                                                                                                                                                                                                                                                                                                                                                                                                                                                                                                                                                                                                                                                                                                                                                                                                                                                                                                                                                                                                                                                                                                                                                                                                                                                                                                                                                                                                                                                                         |
|     |        | • Debt as a % of Taxation                                                                                                                                                                                                                                                                                                                                                                                                                                                                                                                                                                                                                                                                                                                                                                                                                                                                                                                                                                                                                                                                                                                                                                                                                                                                                                                                                                                                                                                                                                                                                                                                                                                                                                                                                                                                                                                                                                                                                                                                                                                                                                 |
|     |        | Outstanding Debt to Reserve Ratio                                                                                                                                                                                                                                                                                                                                                                                                                                                                                                                                                                                                                                                                                                                                                                                                                                                                                                                                                                                                                                                                                                                                                                                                                                                                                                                                                                                                                                                                                                                                                                                                                                                                                                                                                                                                                                                                                                                                                                                                                                                                                         |
|     |        | Debt and Reserves Per Capita                                                                                                                                                                                                                                                                                                                                                                                                                                                                                                                                                                                                                                                                                                                                                                                                                                                                                                                                                                                                                                                                                                                                                                                                                                                                                                                                                                                                                                                                                                                                                                                                                                                                                                                                                                                                                                                                                                                                                                                                                                                                                              |
|     |        | Debt Outstanding Per Unweighted Assessment (NEW)  The Provided House North Translations and Translation |
|     |        | Taxes Receivable as a % of Tax Levies                                                                                                                                                                                                                                                                                                                                                                                                                                                                                                                                                                                                                                                                                                                                                                                                                                                                                                                                                                                                                                                                                                                                                                                                                                                                                                                                                                                                                                                                                                                                                                                                                                                                                                                                                                                                                                                                                                                                                                                                                                                                                     |
| 4   | 78     | Revenue and Expenditure Analysis & MPMPs                                                                                                                                                                                                                                                                                                                                                                                                                                                                                                                                                                                                                                                                                                                                                                                                                                                                                                                                                                                                                                                                                                                                                                                                                                                                                                                                                                                                                                                                                                                                                                                                                                                                                                                                                                                                                                                                                                                                                                                                                                                                                  |
|     |        | • Fire—Net Expenditures Per Capita and MPMP                                                                                                                                                                                                                                                                                                                                                                                                                                                                                                                                                                                                                                                                                                                                                                                                                                                                                                                                                                                                                                                                                                                                                                                                                                                                                                                                                                                                                                                                                                                                                                                                                                                                                                                                                                                                                                                                                                                                                                                                                                                                               |
|     |        | Police—Net Expenditures Per \$100,000 CVA and MPMP                                                                                                                                                                                                                                                                                                                                                                                                                                                                                                                                                                                                                                                                                                                                                                                                                                                                                                                                                                                                                                                                                                                                                                                                                                                                                                                                                                                                                                                                                                                                                                                                                                                                                                                                                                                                                                                                                                                                                                                                                                                                        |
|     |        | <ul> <li>POA—Net Expenditures Per Capita</li> <li>Roadways—Net Expenditures Per Capita and MPMP</li> </ul>                                                                                                                                                                                                                                                                                                                                                                                                                                                                                                                                                                                                                                                                                                                                                                                                                                                                                                                                                                                                                                                                                                                                                                                                                                                                                                                                                                                                                                                                                                                                                                                                                                                                                                                                                                                                                                                                                                                                                                                                                |
|     |        | Winter Control—Net Expenditures Per Capita and MPMP                                                                                                                                                                                                                                                                                                                                                                                                                                                                                                                                                                                                                                                                                                                                                                                                                                                                                                                                                                                                                                                                                                                                                                                                                                                                                                                                                                                                                                                                                                                                                                                                                                                                                                                                                                                                                                                                                                                                                                                                                                                                       |
|     |        | Transit—Net Expenditures Per Capita and MPMP                                                                                                                                                                                                                                                                                                                                                                                                                                                                                                                                                                                                                                                                                                                                                                                                                                                                                                                                                                                                                                                                                                                                                                                                                                                                                                                                                                                                                                                                                                                                                                                                                                                                                                                                                                                                                                                                                                                                                                                                                                                                              |
|     |        | Parking—Net Expenditures Per Capita                                                                                                                                                                                                                                                                                                                                                                                                                                                                                                                                                                                                                                                                                                                                                                                                                                                                                                                                                                                                                                                                                                                                                                                                                                                                                                                                                                                                                                                                                                                                                                                                                                                                                                                                                                                                                                                                                                                                                                                                                                                                                       |
|     |        | Sanitary Sewer—MPMP                                                                                                                                                                                                                                                                                                                                                                                                                                                                                                                                                                                                                                                                                                                                                                                                                                                                                                                                                                                                                                                                                                                                                                                                                                                                                                                                                                                                                                                                                                                                                                                                                                                                                                                                                                                                                                                                                                                                                                                                                                                                                                       |
|     |        | Storm—Net Expenditures Per Capita and MPMP                                                                                                                                                                                                                                                                                                                                                                                                                                                                                                                                                                                                                                                                                                                                                                                                                                                                                                                                                                                                                                                                                                                                                                                                                                                                                                                                                                                                                                                                                                                                                                                                                                                                                                                                                                                                                                                                                                                                                                                                                                                                                |
|     |        | • Water—MPMP                                                                                                                                                                                                                                                                                                                                                                                                                                                                                                                                                                                                                                                                                                                                                                                                                                                                                                                                                                                                                                                                                                                                                                                                                                                                                                                                                                                                                                                                                                                                                                                                                                                                                                                                                                                                                                                                                                                                                                                                                                                                                                              |
|     |        | Waste Collection—Net Expenditures Per Capita and MPMP                                                                                                                                                                                                                                                                                                                                                                                                                                                                                                                                                                                                                                                                                                                                                                                                                                                                                                                                                                                                                                                                                                                                                                                                                                                                                                                                                                                                                                                                                                                                                                                                                                                                                                                                                                                                                                                                                                                                                                                                                                                                     |
|     |        | Waste Disposal—Net Expenditures Per Capita and MPMP  Page View - Net Expenditures Per Capita and MPMP  Page View - Net Expenditures Per Capita and MPMP                                                                                                                                                                                                                                                                                                                                                                                                                                                                                                                                                                                                                                                                                                                                                                                                                                                                                                                                                                                                                                                                                                                                                                                                                                                                                                                                                                                                                                                                                                                                                                                                                                                                                                                                                                                                                                                                                                                                                                   |
|     |        | Recycling—Net Expenditures Per Capita and MPMP  Public Health Net Expenditures Per Capita and MPMP  Public Health Net Expenditures Per Capita and MPMP                                                                                                                                                                                                                                                                                                                                                                                                                                                                                                                                                                                                                                                                                                                                                                                                                                                                                                                                                                                                                                                                                                                                                                                                                                                                                                                                                                                                                                                                                                                                                                                                                                                                                                                                                                                                                                                                                                                                                                    |
|     |        | <ul> <li>Public Health—Net Expenditures Per Capita and MPMP</li> <li>Ambulance—Net Expenditures Per Capita</li> </ul>                                                                                                                                                                                                                                                                                                                                                                                                                                                                                                                                                                                                                                                                                                                                                                                                                                                                                                                                                                                                                                                                                                                                                                                                                                                                                                                                                                                                                                                                                                                                                                                                                                                                                                                                                                                                                                                                                                                                                                                                     |
|     |        | Cemeteries—Net Expenditures Per Capita     Cemeteries—Net Expenditures Per Capita                                                                                                                                                                                                                                                                                                                                                                                                                                                                                                                                                                                                                                                                                                                                                                                                                                                                                                                                                                                                                                                                                                                                                                                                                                                                                                                                                                                                                                                                                                                                                                                                                                                                                                                                                                                                                                                                                                                                                                                                                                         |
|     |        | General Assistance—Net Expenditures Per Capita                                                                                                                                                                                                                                                                                                                                                                                                                                                                                                                                                                                                                                                                                                                                                                                                                                                                                                                                                                                                                                                                                                                                                                                                                                                                                                                                                                                                                                                                                                                                                                                                                                                                                                                                                                                                                                                                                                                                                                                                                                                                            |
|     |        | Assistance to the Aged—Net Expenditures Per Capita                                                                                                                                                                                                                                                                                                                                                                                                                                                                                                                                                                                                                                                                                                                                                                                                                                                                                                                                                                                                                                                                                                                                                                                                                                                                                                                                                                                                                                                                                                                                                                                                                                                                                                                                                                                                                                                                                                                                                                                                                                                                        |
|     |        | Child Care—Net Expenditures Per Capita                                                                                                                                                                                                                                                                                                                                                                                                                                                                                                                                                                                                                                                                                                                                                                                                                                                                                                                                                                                                                                                                                                                                                                                                                                                                                                                                                                                                                                                                                                                                                                                                                                                                                                                                                                                                                                                                                                                                                                                                                                                                                    |
|     |        | Social Housing—Net Expenditures Per Capita                                                                                                                                                                                                                                                                                                                                                                                                                                                                                                                                                                                                                                                                                                                                                                                                                                                                                                                                                                                                                                                                                                                                                                                                                                                                                                                                                                                                                                                                                                                                                                                                                                                                                                                                                                                                                                                                                                                                                                                                                                                                                |
|     |        | Parks—Net Expenditures Per Capita                                                                                                                                                                                                                                                                                                                                                                                                                                                                                                                                                                                                                                                                                                                                                                                                                                                                                                                                                                                                                                                                                                                                                                                                                                                                                                                                                                                                                                                                                                                                                                                                                                                                                                                                                                                                                                                                                                                                                                                                                                                                                         |
|     |        | Open Spaces and Trails—MPMP                                                                                                                                                                                                                                                                                                                                                                                                                                                                                                                                                                                                                                                                                                                                                                                                                                                                                                                                                                                                                                                                                                                                                                                                                                                                                                                                                                                                                                                                                                                                                                                                                                                                                                                                                                                                                                                                                                                                                                                                                                                                                               |
|     |        | Recreation Programming—Net Expenditures Per Capita and MPMP                                                                                                                                                                                                                                                                                                                                                                                                                                                                                                                                                                                                                                                                                                                                                                                                                                                                                                                                                                                                                                                                                                                                                                                                                                                                                                                                                                                                                                                                                                                                                                                                                                                                                                                                                                                                                                                                                                                                                                                                                                                               |