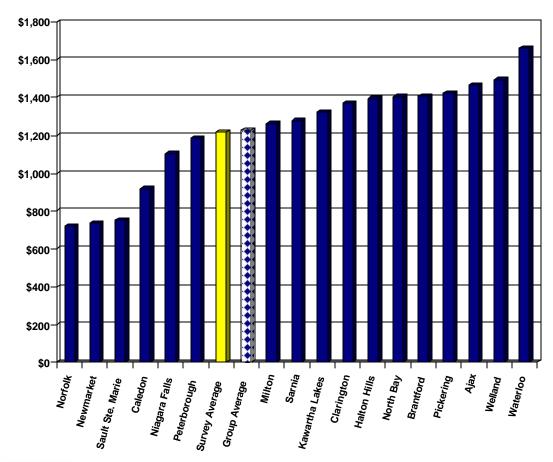

## **Table of Contents**

|     | PAGE   |                                                                                                                                                                                                                                                                                                                                                                                                                                                                                                                                                                                                                                                                                                                                                                                                                                                                                                                                                                                                                                                                                                                                                                                                                                                                                                                                                                                                                                                                                                                                                                                                                                                                                                                                                                                                                                                                                                                                                                                                                                                                                                                           |
|-----|--------|---------------------------------------------------------------------------------------------------------------------------------------------------------------------------------------------------------------------------------------------------------------------------------------------------------------------------------------------------------------------------------------------------------------------------------------------------------------------------------------------------------------------------------------------------------------------------------------------------------------------------------------------------------------------------------------------------------------------------------------------------------------------------------------------------------------------------------------------------------------------------------------------------------------------------------------------------------------------------------------------------------------------------------------------------------------------------------------------------------------------------------------------------------------------------------------------------------------------------------------------------------------------------------------------------------------------------------------------------------------------------------------------------------------------------------------------------------------------------------------------------------------------------------------------------------------------------------------------------------------------------------------------------------------------------------------------------------------------------------------------------------------------------------------------------------------------------------------------------------------------------------------------------------------------------------------------------------------------------------------------------------------------------------------------------------------------------------------------------------------------------|
| TAB | NUMBER | DESCRIPTION                                                                                                                                                                                                                                                                                                                                                                                                                                                                                                                                                                                                                                                                                                                                                                                                                                                                                                                                                                                                                                                                                                                                                                                                                                                                                                                                                                                                                                                                                                                                                                                                                                                                                                                                                                                                                                                                                                                                                                                                                                                                                                               |
| IAD | NOMBER | DECOM: HOW                                                                                                                                                                                                                                                                                                                                                                                                                                                                                                                                                                                                                                                                                                                                                                                                                                                                                                                                                                                                                                                                                                                                                                                                                                                                                                                                                                                                                                                                                                                                                                                                                                                                                                                                                                                                                                                                                                                                                                                                                                                                                                                |
|     |        | EXECUTIVE SUMMARY                                                                                                                                                                                                                                                                                                                                                                                                                                                                                                                                                                                                                                                                                                                                                                                                                                                                                                                                                                                                                                                                                                                                                                                                                                                                                                                                                                                                                                                                                                                                                                                                                                                                                                                                                                                                                                                                                                                                                                                                                                                                                                         |
| 1   | 1      | INTRODUCTION                                                                                                                                                                                                                                                                                                                                                                                                                                                                                                                                                                                                                                                                                                                                                                                                                                                                                                                                                                                                                                                                                                                                                                                                                                                                                                                                                                                                                                                                                                                                                                                                                                                                                                                                                                                                                                                                                                                                                                                                                                                                                                              |
| 2   | 7      | MUNICIPAL PROFILE                                                                                                                                                                                                                                                                                                                                                                                                                                                                                                                                                                                                                                                                                                                                                                                                                                                                                                                                                                                                                                                                                                                                                                                                                                                                                                                                                                                                                                                                                                                                                                                                                                                                                                                                                                                                                                                                                                                                                                                                                                                                                                         |
|     |        | Population Statistics (1996-estimated 2005)                                                                                                                                                                                                                                                                                                                                                                                                                                                                                                                                                                                                                                                                                                                                                                                                                                                                                                                                                                                                                                                                                                                                                                                                                                                                                                                                                                                                                                                                                                                                                                                                                                                                                                                                                                                                                                                                                                                                                                                                                                                                               |
|     |        | Land Area and Density                                                                                                                                                                                                                                                                                                                                                                                                                                                                                                                                                                                                                                                                                                                                                                                                                                                                                                                                                                                                                                                                                                                                                                                                                                                                                                                                                                                                                                                                                                                                                                                                                                                                                                                                                                                                                                                                                                                                                                                                                                                                                                     |
|     |        | Assessment Per Capita     Change in University to I Assessment 2002 2005                                                                                                                                                                                                                                                                                                                                                                                                                                                                                                                                                                                                                                                                                                                                                                                                                                                                                                                                                                                                                                                                                                                                                                                                                                                                                                                                                                                                                                                                                                                                                                                                                                                                                                                                                                                                                                                                                                                                                                                                                                                  |
|     |        | Change in Unweighted Assessment 2003-2006     Assessment Composition By Class                                                                                                                                                                                                                                                                                                                                                                                                                                                                                                                                                                                                                                                                                                                                                                                                                                                                                                                                                                                                                                                                                                                                                                                                                                                                                                                                                                                                                                                                                                                                                                                                                                                                                                                                                                                                                                                                                                                                                                                                                                             |
|     |        | <ul> <li>Assessment Composition By Class</li> <li>Consolidated Unweighted Assessment (Residential vs. Non-Residential)</li> </ul>                                                                                                                                                                                                                                                                                                                                                                                                                                                                                                                                                                                                                                                                                                                                                                                                                                                                                                                                                                                                                                                                                                                                                                                                                                                                                                                                                                                                                                                                                                                                                                                                                                                                                                                                                                                                                                                                                                                                                                                         |
|     |        | Shift in Tax Burden—Unweighted to Weighted Residential Assessment                                                                                                                                                                                                                                                                                                                                                                                                                                                                                                                                                                                                                                                                                                                                                                                                                                                                                                                                                                                                                                                                                                                                                                                                                                                                                                                                                                                                                                                                                                                                                                                                                                                                                                                                                                                                                                                                                                                                                                                                                                                         |
|     |        | Building Permit Values/Activity                                                                                                                                                                                                                                                                                                                                                                                                                                                                                                                                                                                                                                                                                                                                                                                                                                                                                                                                                                                                                                                                                                                                                                                                                                                                                                                                                                                                                                                                                                                                                                                                                                                                                                                                                                                                                                                                                                                                                                                                                                                                                           |
| 3   | 37     | MUNICIPAL FINANCIAL INDICATORS                                                                                                                                                                                                                                                                                                                                                                                                                                                                                                                                                                                                                                                                                                                                                                                                                                                                                                                                                                                                                                                                                                                                                                                                                                                                                                                                                                                                                                                                                                                                                                                                                                                                                                                                                                                                                                                                                                                                                                                                                                                                                            |
|     |        | Net Municipal Levy Per Capita                                                                                                                                                                                                                                                                                                                                                                                                                                                                                                                                                                                                                                                                                                                                                                                                                                                                                                                                                                                                                                                                                                                                                                                                                                                                                                                                                                                                                                                                                                                                                                                                                                                                                                                                                                                                                                                                                                                                                                                                                                                                                             |
|     |        | Net Municipal Levy Per \$100,000 of Assessment                                                                                                                                                                                                                                                                                                                                                                                                                                                                                                                                                                                                                                                                                                                                                                                                                                                                                                                                                                                                                                                                                                                                                                                                                                                                                                                                                                                                                                                                                                                                                                                                                                                                                                                                                                                                                                                                                                                                                                                                                                                                            |
|     |        | Reserves as a % of Total Expenditures                                                                                                                                                                                                                                                                                                                                                                                                                                                                                                                                                                                                                                                                                                                                                                                                                                                                                                                                                                                                                                                                                                                                                                                                                                                                                                                                                                                                                                                                                                                                                                                                                                                                                                                                                                                                                                                                                                                                                                                                                                                                                     |
|     |        | Water Reserves as a % of Water Expenditures     Sanitary Reserves as a % of Sanitary Expenditures.                                                                                                                                                                                                                                                                                                                                                                                                                                                                                                                                                                                                                                                                                                                                                                                                                                                                                                                                                                                                                                                                                                                                                                                                                                                                                                                                                                                                                                                                                                                                                                                                                                                                                                                                                                                                                                                                                                                                                                                                                        |
|     |        | Sanitary Reserves as a % of Sanitary Expenditures     Reserves as a % of Taxation                                                                                                                                                                                                                                                                                                                                                                                                                                                                                                                                                                                                                                                                                                                                                                                                                                                                                                                                                                                                                                                                                                                                                                                                                                                                                                                                                                                                                                                                                                                                                                                                                                                                                                                                                                                                                                                                                                                                                                                                                                         |
|     |        | Debt Charges as a % of Total Expenditures                                                                                                                                                                                                                                                                                                                                                                                                                                                                                                                                                                                                                                                                                                                                                                                                                                                                                                                                                                                                                                                                                                                                                                                                                                                                                                                                                                                                                                                                                                                                                                                                                                                                                                                                                                                                                                                                                                                                                                                                                                                                                 |
|     |        | Debt Charges as a % of Taxation                                                                                                                                                                                                                                                                                                                                                                                                                                                                                                                                                                                                                                                                                                                                                                                                                                                                                                                                                                                                                                                                                                                                                                                                                                                                                                                                                                                                                                                                                                                                                                                                                                                                                                                                                                                                                                                                                                                                                                                                                                                                                           |
|     |        | Water Debt Charges as a % of Water Expenditures                                                                                                                                                                                                                                                                                                                                                                                                                                                                                                                                                                                                                                                                                                                                                                                                                                                                                                                                                                                                                                                                                                                                                                                                                                                                                                                                                                                                                                                                                                                                                                                                                                                                                                                                                                                                                                                                                                                                                                                                                                                                           |
|     |        | Sanitary Sewer Debt Charges as a % of Sanitary Sewer Expenditures                                                                                                                                                                                                                                                                                                                                                                                                                                                                                                                                                                                                                                                                                                                                                                                                                                                                                                                                                                                                                                                                                                                                                                                                                                                                                                                                                                                                                                                                                                                                                                                                                                                                                                                                                                                                                                                                                                                                                                                                                                                         |
|     |        | • Debt as a % of Taxation                                                                                                                                                                                                                                                                                                                                                                                                                                                                                                                                                                                                                                                                                                                                                                                                                                                                                                                                                                                                                                                                                                                                                                                                                                                                                                                                                                                                                                                                                                                                                                                                                                                                                                                                                                                                                                                                                                                                                                                                                                                                                                 |
|     |        | Outstanding Debt to Reserve Ratio                                                                                                                                                                                                                                                                                                                                                                                                                                                                                                                                                                                                                                                                                                                                                                                                                                                                                                                                                                                                                                                                                                                                                                                                                                                                                                                                                                                                                                                                                                                                                                                                                                                                                                                                                                                                                                                                                                                                                                                                                                                                                         |
|     |        | Debt and Reserves Per Capita                                                                                                                                                                                                                                                                                                                                                                                                                                                                                                                                                                                                                                                                                                                                                                                                                                                                                                                                                                                                                                                                                                                                                                                                                                                                                                                                                                                                                                                                                                                                                                                                                                                                                                                                                                                                                                                                                                                                                                                                                                                                                              |
|     |        | Debt Outstanding Per Unweighted Assessment (NEW)  The Provided House North Translations and Translation |
|     |        | Taxes Receivable as a % of Tax Levies                                                                                                                                                                                                                                                                                                                                                                                                                                                                                                                                                                                                                                                                                                                                                                                                                                                                                                                                                                                                                                                                                                                                                                                                                                                                                                                                                                                                                                                                                                                                                                                                                                                                                                                                                                                                                                                                                                                                                                                                                                                                                     |
| 4   | 78     | Revenue and Expenditure Analysis & MPMPs                                                                                                                                                                                                                                                                                                                                                                                                                                                                                                                                                                                                                                                                                                                                                                                                                                                                                                                                                                                                                                                                                                                                                                                                                                                                                                                                                                                                                                                                                                                                                                                                                                                                                                                                                                                                                                                                                                                                                                                                                                                                                  |
|     |        | • Fire—Net Expenditures Per Capita and MPMP                                                                                                                                                                                                                                                                                                                                                                                                                                                                                                                                                                                                                                                                                                                                                                                                                                                                                                                                                                                                                                                                                                                                                                                                                                                                                                                                                                                                                                                                                                                                                                                                                                                                                                                                                                                                                                                                                                                                                                                                                                                                               |
|     |        | Police—Net Expenditures Per \$100,000 CVA and MPMP                                                                                                                                                                                                                                                                                                                                                                                                                                                                                                                                                                                                                                                                                                                                                                                                                                                                                                                                                                                                                                                                                                                                                                                                                                                                                                                                                                                                                                                                                                                                                                                                                                                                                                                                                                                                                                                                                                                                                                                                                                                                        |
|     |        | <ul> <li>POA—Net Expenditures Per Capita</li> <li>Roadways—Net Expenditures Per Capita and MPMP</li> </ul>                                                                                                                                                                                                                                                                                                                                                                                                                                                                                                                                                                                                                                                                                                                                                                                                                                                                                                                                                                                                                                                                                                                                                                                                                                                                                                                                                                                                                                                                                                                                                                                                                                                                                                                                                                                                                                                                                                                                                                                                                |
|     |        | Winter Control—Net Expenditures Per Capita and MPMP                                                                                                                                                                                                                                                                                                                                                                                                                                                                                                                                                                                                                                                                                                                                                                                                                                                                                                                                                                                                                                                                                                                                                                                                                                                                                                                                                                                                                                                                                                                                                                                                                                                                                                                                                                                                                                                                                                                                                                                                                                                                       |
|     |        | Transit—Net Expenditures Per Capita and MPMP                                                                                                                                                                                                                                                                                                                                                                                                                                                                                                                                                                                                                                                                                                                                                                                                                                                                                                                                                                                                                                                                                                                                                                                                                                                                                                                                                                                                                                                                                                                                                                                                                                                                                                                                                                                                                                                                                                                                                                                                                                                                              |
|     |        | Parking—Net Expenditures Per Capita                                                                                                                                                                                                                                                                                                                                                                                                                                                                                                                                                                                                                                                                                                                                                                                                                                                                                                                                                                                                                                                                                                                                                                                                                                                                                                                                                                                                                                                                                                                                                                                                                                                                                                                                                                                                                                                                                                                                                                                                                                                                                       |
|     |        | Sanitary Sewer—MPMP                                                                                                                                                                                                                                                                                                                                                                                                                                                                                                                                                                                                                                                                                                                                                                                                                                                                                                                                                                                                                                                                                                                                                                                                                                                                                                                                                                                                                                                                                                                                                                                                                                                                                                                                                                                                                                                                                                                                                                                                                                                                                                       |
|     |        | Storm—Net Expenditures Per Capita and MPMP                                                                                                                                                                                                                                                                                                                                                                                                                                                                                                                                                                                                                                                                                                                                                                                                                                                                                                                                                                                                                                                                                                                                                                                                                                                                                                                                                                                                                                                                                                                                                                                                                                                                                                                                                                                                                                                                                                                                                                                                                                                                                |
|     |        | • Water—MPMP                                                                                                                                                                                                                                                                                                                                                                                                                                                                                                                                                                                                                                                                                                                                                                                                                                                                                                                                                                                                                                                                                                                                                                                                                                                                                                                                                                                                                                                                                                                                                                                                                                                                                                                                                                                                                                                                                                                                                                                                                                                                                                              |
|     |        | Waste Collection—Net Expenditures Per Capita and MPMP                                                                                                                                                                                                                                                                                                                                                                                                                                                                                                                                                                                                                                                                                                                                                                                                                                                                                                                                                                                                                                                                                                                                                                                                                                                                                                                                                                                                                                                                                                                                                                                                                                                                                                                                                                                                                                                                                                                                                                                                                                                                     |
|     |        | Waste Disposal—Net Expenditures Per Capita and MPMP  Page View - Net Expenditures Per Capita and MPMP  Page View - Net Expenditures Per Capita and MPMP                                                                                                                                                                                                                                                                                                                                                                                                                                                                                                                                                                                                                                                                                                                                                                                                                                                                                                                                                                                                                                                                                                                                                                                                                                                                                                                                                                                                                                                                                                                                                                                                                                                                                                                                                                                                                                                                                                                                                                   |
|     |        | Recycling—Net Expenditures Per Capita and MPMP  Public Health Net Expenditures Per Capita and MPMP  Public Health Net Expenditures Per Capita and MPMP                                                                                                                                                                                                                                                                                                                                                                                                                                                                                                                                                                                                                                                                                                                                                                                                                                                                                                                                                                                                                                                                                                                                                                                                                                                                                                                                                                                                                                                                                                                                                                                                                                                                                                                                                                                                                                                                                                                                                                    |
|     |        | <ul> <li>Public Health—Net Expenditures Per Capita and MPMP</li> <li>Ambulance—Net Expenditures Per Capita</li> </ul>                                                                                                                                                                                                                                                                                                                                                                                                                                                                                                                                                                                                                                                                                                                                                                                                                                                                                                                                                                                                                                                                                                                                                                                                                                                                                                                                                                                                                                                                                                                                                                                                                                                                                                                                                                                                                                                                                                                                                                                                     |
|     |        | Cemeteries—Net Expenditures Per Capita     Cemeteries—Net Expenditures Per Capita                                                                                                                                                                                                                                                                                                                                                                                                                                                                                                                                                                                                                                                                                                                                                                                                                                                                                                                                                                                                                                                                                                                                                                                                                                                                                                                                                                                                                                                                                                                                                                                                                                                                                                                                                                                                                                                                                                                                                                                                                                         |
|     |        | General Assistance—Net Expenditures Per Capita                                                                                                                                                                                                                                                                                                                                                                                                                                                                                                                                                                                                                                                                                                                                                                                                                                                                                                                                                                                                                                                                                                                                                                                                                                                                                                                                                                                                                                                                                                                                                                                                                                                                                                                                                                                                                                                                                                                                                                                                                                                                            |
|     |        | Assistance to the Aged—Net Expenditures Per Capita                                                                                                                                                                                                                                                                                                                                                                                                                                                                                                                                                                                                                                                                                                                                                                                                                                                                                                                                                                                                                                                                                                                                                                                                                                                                                                                                                                                                                                                                                                                                                                                                                                                                                                                                                                                                                                                                                                                                                                                                                                                                        |
|     |        | Child Care—Net Expenditures Per Capita                                                                                                                                                                                                                                                                                                                                                                                                                                                                                                                                                                                                                                                                                                                                                                                                                                                                                                                                                                                                                                                                                                                                                                                                                                                                                                                                                                                                                                                                                                                                                                                                                                                                                                                                                                                                                                                                                                                                                                                                                                                                                    |
|     |        | Social Housing—Net Expenditures Per Capita                                                                                                                                                                                                                                                                                                                                                                                                                                                                                                                                                                                                                                                                                                                                                                                                                                                                                                                                                                                                                                                                                                                                                                                                                                                                                                                                                                                                                                                                                                                                                                                                                                                                                                                                                                                                                                                                                                                                                                                                                                                                                |
|     |        | Parks—Net Expenditures Per Capita                                                                                                                                                                                                                                                                                                                                                                                                                                                                                                                                                                                                                                                                                                                                                                                                                                                                                                                                                                                                                                                                                                                                                                                                                                                                                                                                                                                                                                                                                                                                                                                                                                                                                                                                                                                                                                                                                                                                                                                                                                                                                         |
|     |        | Open Spaces and Trails—MPMP                                                                                                                                                                                                                                                                                                                                                                                                                                                                                                                                                                                                                                                                                                                                                                                                                                                                                                                                                                                                                                                                                                                                                                                                                                                                                                                                                                                                                                                                                                                                                                                                                                                                                                                                                                                                                                                                                                                                                                                                                                                                                               |
|     |        | Recreation Programming—Net Expenditures Per Capita and MPMP                                                                                                                                                                                                                                                                                                                                                                                                                                                                                                                                                                                                                                                                                                                                                                                                                                                                                                                                                                                                                                                                                                                                                                                                                                                                                                                                                                                                                                                                                                                                                                                                                                                                                                                                                                                                                                                                                                                                                                                                                                                               |