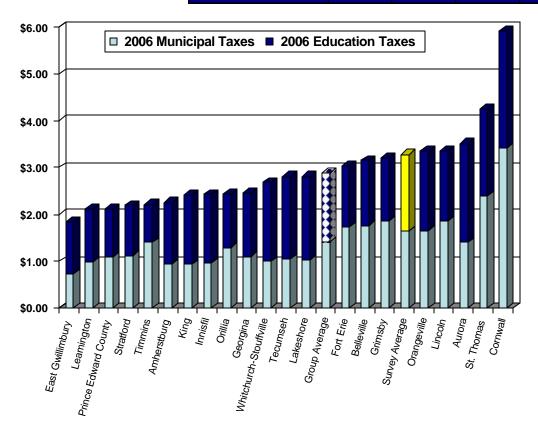

## **Table of Contents**

|     | PAGE   |                                                                                                                                                                                                                                                                                                                                                                                                                                                                                                                                                                                                                                                                                                                                                                                                                                                                                                                                                                                                                                                                                                                                                                                                                                                                                                                                                                                                                                                                                                                                                                                                                                                                                                                                                                                                                                                                                                                                                                                                                                                                                                                           |
|-----|--------|---------------------------------------------------------------------------------------------------------------------------------------------------------------------------------------------------------------------------------------------------------------------------------------------------------------------------------------------------------------------------------------------------------------------------------------------------------------------------------------------------------------------------------------------------------------------------------------------------------------------------------------------------------------------------------------------------------------------------------------------------------------------------------------------------------------------------------------------------------------------------------------------------------------------------------------------------------------------------------------------------------------------------------------------------------------------------------------------------------------------------------------------------------------------------------------------------------------------------------------------------------------------------------------------------------------------------------------------------------------------------------------------------------------------------------------------------------------------------------------------------------------------------------------------------------------------------------------------------------------------------------------------------------------------------------------------------------------------------------------------------------------------------------------------------------------------------------------------------------------------------------------------------------------------------------------------------------------------------------------------------------------------------------------------------------------------------------------------------------------------------|
| TAB | NUMBER | DESCRIPTION                                                                                                                                                                                                                                                                                                                                                                                                                                                                                                                                                                                                                                                                                                                                                                                                                                                                                                                                                                                                                                                                                                                                                                                                                                                                                                                                                                                                                                                                                                                                                                                                                                                                                                                                                                                                                                                                                                                                                                                                                                                                                                               |
| IAD | NOMBER | DECOM: HOW                                                                                                                                                                                                                                                                                                                                                                                                                                                                                                                                                                                                                                                                                                                                                                                                                                                                                                                                                                                                                                                                                                                                                                                                                                                                                                                                                                                                                                                                                                                                                                                                                                                                                                                                                                                                                                                                                                                                                                                                                                                                                                                |
|     |        | EXECUTIVE SUMMARY                                                                                                                                                                                                                                                                                                                                                                                                                                                                                                                                                                                                                                                                                                                                                                                                                                                                                                                                                                                                                                                                                                                                                                                                                                                                                                                                                                                                                                                                                                                                                                                                                                                                                                                                                                                                                                                                                                                                                                                                                                                                                                         |
| 1   | 1      | INTRODUCTION                                                                                                                                                                                                                                                                                                                                                                                                                                                                                                                                                                                                                                                                                                                                                                                                                                                                                                                                                                                                                                                                                                                                                                                                                                                                                                                                                                                                                                                                                                                                                                                                                                                                                                                                                                                                                                                                                                                                                                                                                                                                                                              |
| 2   | 7      | MUNICIPAL PROFILE                                                                                                                                                                                                                                                                                                                                                                                                                                                                                                                                                                                                                                                                                                                                                                                                                                                                                                                                                                                                                                                                                                                                                                                                                                                                                                                                                                                                                                                                                                                                                                                                                                                                                                                                                                                                                                                                                                                                                                                                                                                                                                         |
|     |        | Population Statistics (1996-estimated 2005)                                                                                                                                                                                                                                                                                                                                                                                                                                                                                                                                                                                                                                                                                                                                                                                                                                                                                                                                                                                                                                                                                                                                                                                                                                                                                                                                                                                                                                                                                                                                                                                                                                                                                                                                                                                                                                                                                                                                                                                                                                                                               |
|     |        | Land Area and Density                                                                                                                                                                                                                                                                                                                                                                                                                                                                                                                                                                                                                                                                                                                                                                                                                                                                                                                                                                                                                                                                                                                                                                                                                                                                                                                                                                                                                                                                                                                                                                                                                                                                                                                                                                                                                                                                                                                                                                                                                                                                                                     |
|     |        | Assessment Per Capita     Change in University to I Assessment 2002 2005                                                                                                                                                                                                                                                                                                                                                                                                                                                                                                                                                                                                                                                                                                                                                                                                                                                                                                                                                                                                                                                                                                                                                                                                                                                                                                                                                                                                                                                                                                                                                                                                                                                                                                                                                                                                                                                                                                                                                                                                                                                  |
|     |        | Change in Unweighted Assessment 2003-2006     Assessment Composition By Class                                                                                                                                                                                                                                                                                                                                                                                                                                                                                                                                                                                                                                                                                                                                                                                                                                                                                                                                                                                                                                                                                                                                                                                                                                                                                                                                                                                                                                                                                                                                                                                                                                                                                                                                                                                                                                                                                                                                                                                                                                             |
|     |        | <ul> <li>Assessment Composition By Class</li> <li>Consolidated Unweighted Assessment (Residential vs. Non-Residential)</li> </ul>                                                                                                                                                                                                                                                                                                                                                                                                                                                                                                                                                                                                                                                                                                                                                                                                                                                                                                                                                                                                                                                                                                                                                                                                                                                                                                                                                                                                                                                                                                                                                                                                                                                                                                                                                                                                                                                                                                                                                                                         |
|     |        | Shift in Tax Burden—Unweighted to Weighted Residential Assessment                                                                                                                                                                                                                                                                                                                                                                                                                                                                                                                                                                                                                                                                                                                                                                                                                                                                                                                                                                                                                                                                                                                                                                                                                                                                                                                                                                                                                                                                                                                                                                                                                                                                                                                                                                                                                                                                                                                                                                                                                                                         |
|     |        | Building Permit Values/Activity                                                                                                                                                                                                                                                                                                                                                                                                                                                                                                                                                                                                                                                                                                                                                                                                                                                                                                                                                                                                                                                                                                                                                                                                                                                                                                                                                                                                                                                                                                                                                                                                                                                                                                                                                                                                                                                                                                                                                                                                                                                                                           |
| 3   | 37     | MUNICIPAL FINANCIAL INDICATORS                                                                                                                                                                                                                                                                                                                                                                                                                                                                                                                                                                                                                                                                                                                                                                                                                                                                                                                                                                                                                                                                                                                                                                                                                                                                                                                                                                                                                                                                                                                                                                                                                                                                                                                                                                                                                                                                                                                                                                                                                                                                                            |
|     |        | Net Municipal Levy Per Capita                                                                                                                                                                                                                                                                                                                                                                                                                                                                                                                                                                                                                                                                                                                                                                                                                                                                                                                                                                                                                                                                                                                                                                                                                                                                                                                                                                                                                                                                                                                                                                                                                                                                                                                                                                                                                                                                                                                                                                                                                                                                                             |
|     |        | Net Municipal Levy Per \$100,000 of Assessment                                                                                                                                                                                                                                                                                                                                                                                                                                                                                                                                                                                                                                                                                                                                                                                                                                                                                                                                                                                                                                                                                                                                                                                                                                                                                                                                                                                                                                                                                                                                                                                                                                                                                                                                                                                                                                                                                                                                                                                                                                                                            |
|     |        | Reserves as a % of Total Expenditures                                                                                                                                                                                                                                                                                                                                                                                                                                                                                                                                                                                                                                                                                                                                                                                                                                                                                                                                                                                                                                                                                                                                                                                                                                                                                                                                                                                                                                                                                                                                                                                                                                                                                                                                                                                                                                                                                                                                                                                                                                                                                     |
|     |        | Water Reserves as a % of Water Expenditures     Sanitary Reserves as a % of Sanitary Expenditures.                                                                                                                                                                                                                                                                                                                                                                                                                                                                                                                                                                                                                                                                                                                                                                                                                                                                                                                                                                                                                                                                                                                                                                                                                                                                                                                                                                                                                                                                                                                                                                                                                                                                                                                                                                                                                                                                                                                                                                                                                        |
|     |        | Sanitary Reserves as a % of Sanitary Expenditures     Reserves as a % of Taxation                                                                                                                                                                                                                                                                                                                                                                                                                                                                                                                                                                                                                                                                                                                                                                                                                                                                                                                                                                                                                                                                                                                                                                                                                                                                                                                                                                                                                                                                                                                                                                                                                                                                                                                                                                                                                                                                                                                                                                                                                                         |
|     |        | Debt Charges as a % of Total Expenditures                                                                                                                                                                                                                                                                                                                                                                                                                                                                                                                                                                                                                                                                                                                                                                                                                                                                                                                                                                                                                                                                                                                                                                                                                                                                                                                                                                                                                                                                                                                                                                                                                                                                                                                                                                                                                                                                                                                                                                                                                                                                                 |
|     |        | Debt Charges as a % of Taxation                                                                                                                                                                                                                                                                                                                                                                                                                                                                                                                                                                                                                                                                                                                                                                                                                                                                                                                                                                                                                                                                                                                                                                                                                                                                                                                                                                                                                                                                                                                                                                                                                                                                                                                                                                                                                                                                                                                                                                                                                                                                                           |
|     |        | Water Debt Charges as a % of Water Expenditures                                                                                                                                                                                                                                                                                                                                                                                                                                                                                                                                                                                                                                                                                                                                                                                                                                                                                                                                                                                                                                                                                                                                                                                                                                                                                                                                                                                                                                                                                                                                                                                                                                                                                                                                                                                                                                                                                                                                                                                                                                                                           |
|     |        | Sanitary Sewer Debt Charges as a % of Sanitary Sewer Expenditures                                                                                                                                                                                                                                                                                                                                                                                                                                                                                                                                                                                                                                                                                                                                                                                                                                                                                                                                                                                                                                                                                                                                                                                                                                                                                                                                                                                                                                                                                                                                                                                                                                                                                                                                                                                                                                                                                                                                                                                                                                                         |
|     |        | • Debt as a % of Taxation                                                                                                                                                                                                                                                                                                                                                                                                                                                                                                                                                                                                                                                                                                                                                                                                                                                                                                                                                                                                                                                                                                                                                                                                                                                                                                                                                                                                                                                                                                                                                                                                                                                                                                                                                                                                                                                                                                                                                                                                                                                                                                 |
|     |        | Outstanding Debt to Reserve Ratio                                                                                                                                                                                                                                                                                                                                                                                                                                                                                                                                                                                                                                                                                                                                                                                                                                                                                                                                                                                                                                                                                                                                                                                                                                                                                                                                                                                                                                                                                                                                                                                                                                                                                                                                                                                                                                                                                                                                                                                                                                                                                         |
|     |        | Debt and Reserves Per Capita                                                                                                                                                                                                                                                                                                                                                                                                                                                                                                                                                                                                                                                                                                                                                                                                                                                                                                                                                                                                                                                                                                                                                                                                                                                                                                                                                                                                                                                                                                                                                                                                                                                                                                                                                                                                                                                                                                                                                                                                                                                                                              |
|     |        | Debt Outstanding Per Unweighted Assessment (NEW)  The Provided House North Translations and Translation |
|     |        | Taxes Receivable as a % of Tax Levies                                                                                                                                                                                                                                                                                                                                                                                                                                                                                                                                                                                                                                                                                                                                                                                                                                                                                                                                                                                                                                                                                                                                                                                                                                                                                                                                                                                                                                                                                                                                                                                                                                                                                                                                                                                                                                                                                                                                                                                                                                                                                     |
| 4   | 78     | Revenue and Expenditure Analysis & MPMPs                                                                                                                                                                                                                                                                                                                                                                                                                                                                                                                                                                                                                                                                                                                                                                                                                                                                                                                                                                                                                                                                                                                                                                                                                                                                                                                                                                                                                                                                                                                                                                                                                                                                                                                                                                                                                                                                                                                                                                                                                                                                                  |
|     |        | • Fire—Net Expenditures Per Capita and MPMP                                                                                                                                                                                                                                                                                                                                                                                                                                                                                                                                                                                                                                                                                                                                                                                                                                                                                                                                                                                                                                                                                                                                                                                                                                                                                                                                                                                                                                                                                                                                                                                                                                                                                                                                                                                                                                                                                                                                                                                                                                                                               |
|     |        | Police—Net Expenditures Per \$100,000 CVA and MPMP                                                                                                                                                                                                                                                                                                                                                                                                                                                                                                                                                                                                                                                                                                                                                                                                                                                                                                                                                                                                                                                                                                                                                                                                                                                                                                                                                                                                                                                                                                                                                                                                                                                                                                                                                                                                                                                                                                                                                                                                                                                                        |
|     |        | <ul> <li>POA—Net Expenditures Per Capita</li> <li>Roadways—Net Expenditures Per Capita and MPMP</li> </ul>                                                                                                                                                                                                                                                                                                                                                                                                                                                                                                                                                                                                                                                                                                                                                                                                                                                                                                                                                                                                                                                                                                                                                                                                                                                                                                                                                                                                                                                                                                                                                                                                                                                                                                                                                                                                                                                                                                                                                                                                                |
|     |        | Winter Control—Net Expenditures Per Capita and MPMP                                                                                                                                                                                                                                                                                                                                                                                                                                                                                                                                                                                                                                                                                                                                                                                                                                                                                                                                                                                                                                                                                                                                                                                                                                                                                                                                                                                                                                                                                                                                                                                                                                                                                                                                                                                                                                                                                                                                                                                                                                                                       |
|     |        | Transit—Net Expenditures Per Capita and MPMP                                                                                                                                                                                                                                                                                                                                                                                                                                                                                                                                                                                                                                                                                                                                                                                                                                                                                                                                                                                                                                                                                                                                                                                                                                                                                                                                                                                                                                                                                                                                                                                                                                                                                                                                                                                                                                                                                                                                                                                                                                                                              |
|     |        | Parking—Net Expenditures Per Capita                                                                                                                                                                                                                                                                                                                                                                                                                                                                                                                                                                                                                                                                                                                                                                                                                                                                                                                                                                                                                                                                                                                                                                                                                                                                                                                                                                                                                                                                                                                                                                                                                                                                                                                                                                                                                                                                                                                                                                                                                                                                                       |
|     |        | Sanitary Sewer—MPMP                                                                                                                                                                                                                                                                                                                                                                                                                                                                                                                                                                                                                                                                                                                                                                                                                                                                                                                                                                                                                                                                                                                                                                                                                                                                                                                                                                                                                                                                                                                                                                                                                                                                                                                                                                                                                                                                                                                                                                                                                                                                                                       |
|     |        | Storm—Net Expenditures Per Capita and MPMP                                                                                                                                                                                                                                                                                                                                                                                                                                                                                                                                                                                                                                                                                                                                                                                                                                                                                                                                                                                                                                                                                                                                                                                                                                                                                                                                                                                                                                                                                                                                                                                                                                                                                                                                                                                                                                                                                                                                                                                                                                                                                |
|     |        | • Water—MPMP                                                                                                                                                                                                                                                                                                                                                                                                                                                                                                                                                                                                                                                                                                                                                                                                                                                                                                                                                                                                                                                                                                                                                                                                                                                                                                                                                                                                                                                                                                                                                                                                                                                                                                                                                                                                                                                                                                                                                                                                                                                                                                              |
|     |        | Waste Collection—Net Expenditures Per Capita and MPMP                                                                                                                                                                                                                                                                                                                                                                                                                                                                                                                                                                                                                                                                                                                                                                                                                                                                                                                                                                                                                                                                                                                                                                                                                                                                                                                                                                                                                                                                                                                                                                                                                                                                                                                                                                                                                                                                                                                                                                                                                                                                     |
|     |        | Waste Disposal—Net Expenditures Per Capita and MPMP  Page View - Net Expenditures Per Capita and MPMP  Page View - Net Expenditures Per Capita and MPMP                                                                                                                                                                                                                                                                                                                                                                                                                                                                                                                                                                                                                                                                                                                                                                                                                                                                                                                                                                                                                                                                                                                                                                                                                                                                                                                                                                                                                                                                                                                                                                                                                                                                                                                                                                                                                                                                                                                                                                   |
|     |        | Recycling—Net Expenditures Per Capita and MPMP  Public Health Net Expenditures Per Capita and MPMP  Public Health Net Expenditures Per Capita and MPMP                                                                                                                                                                                                                                                                                                                                                                                                                                                                                                                                                                                                                                                                                                                                                                                                                                                                                                                                                                                                                                                                                                                                                                                                                                                                                                                                                                                                                                                                                                                                                                                                                                                                                                                                                                                                                                                                                                                                                                    |
|     |        | <ul> <li>Public Health—Net Expenditures Per Capita and MPMP</li> <li>Ambulance—Net Expenditures Per Capita</li> </ul>                                                                                                                                                                                                                                                                                                                                                                                                                                                                                                                                                                                                                                                                                                                                                                                                                                                                                                                                                                                                                                                                                                                                                                                                                                                                                                                                                                                                                                                                                                                                                                                                                                                                                                                                                                                                                                                                                                                                                                                                     |
|     |        | Cemeteries—Net Expenditures Per Capita     Cemeteries—Net Expenditures Per Capita                                                                                                                                                                                                                                                                                                                                                                                                                                                                                                                                                                                                                                                                                                                                                                                                                                                                                                                                                                                                                                                                                                                                                                                                                                                                                                                                                                                                                                                                                                                                                                                                                                                                                                                                                                                                                                                                                                                                                                                                                                         |
|     |        | General Assistance—Net Expenditures Per Capita                                                                                                                                                                                                                                                                                                                                                                                                                                                                                                                                                                                                                                                                                                                                                                                                                                                                                                                                                                                                                                                                                                                                                                                                                                                                                                                                                                                                                                                                                                                                                                                                                                                                                                                                                                                                                                                                                                                                                                                                                                                                            |
|     |        | Assistance to the Aged—Net Expenditures Per Capita                                                                                                                                                                                                                                                                                                                                                                                                                                                                                                                                                                                                                                                                                                                                                                                                                                                                                                                                                                                                                                                                                                                                                                                                                                                                                                                                                                                                                                                                                                                                                                                                                                                                                                                                                                                                                                                                                                                                                                                                                                                                        |
|     |        | Child Care—Net Expenditures Per Capita                                                                                                                                                                                                                                                                                                                                                                                                                                                                                                                                                                                                                                                                                                                                                                                                                                                                                                                                                                                                                                                                                                                                                                                                                                                                                                                                                                                                                                                                                                                                                                                                                                                                                                                                                                                                                                                                                                                                                                                                                                                                                    |
|     |        | Social Housing—Net Expenditures Per Capita                                                                                                                                                                                                                                                                                                                                                                                                                                                                                                                                                                                                                                                                                                                                                                                                                                                                                                                                                                                                                                                                                                                                                                                                                                                                                                                                                                                                                                                                                                                                                                                                                                                                                                                                                                                                                                                                                                                                                                                                                                                                                |
|     |        | Parks—Net Expenditures Per Capita                                                                                                                                                                                                                                                                                                                                                                                                                                                                                                                                                                                                                                                                                                                                                                                                                                                                                                                                                                                                                                                                                                                                                                                                                                                                                                                                                                                                                                                                                                                                                                                                                                                                                                                                                                                                                                                                                                                                                                                                                                                                                         |
|     |        | Open Spaces and Trails—MPMP                                                                                                                                                                                                                                                                                                                                                                                                                                                                                                                                                                                                                                                                                                                                                                                                                                                                                                                                                                                                                                                                                                                                                                                                                                                                                                                                                                                                                                                                                                                                                                                                                                                                                                                                                                                                                                                                                                                                                                                                                                                                                               |
|     |        | Recreation Programming—Net Expenditures Per Capita and MPMP                                                                                                                                                                                                                                                                                                                                                                                                                                                                                                                                                                                                                                                                                                                                                                                                                                                                                                                                                                                                                                                                                                                                                                                                                                                                                                                                                                                                                                                                                                                                                                                                                                                                                                                                                                                                                                                                                                                                                                                                                                                               |