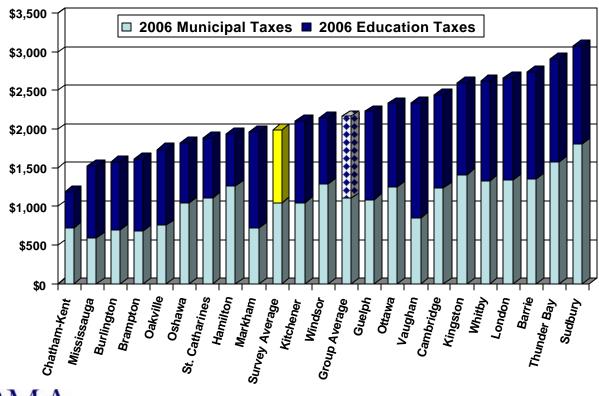

## **Table of Contents**

|     | PAGE   |                                                                                                                                                                                                                                                                                                                                                                                                                                                                                                                                                                                                                                                                                                                                                                                                                                                                                                                                                                                                                                                                                                                                                                                                                                                                                                                                                                                                                                                                                                                                                                                                                                                                                                                                                                                                                                                                                                                                                                                                                                                                                                                           |
|-----|--------|---------------------------------------------------------------------------------------------------------------------------------------------------------------------------------------------------------------------------------------------------------------------------------------------------------------------------------------------------------------------------------------------------------------------------------------------------------------------------------------------------------------------------------------------------------------------------------------------------------------------------------------------------------------------------------------------------------------------------------------------------------------------------------------------------------------------------------------------------------------------------------------------------------------------------------------------------------------------------------------------------------------------------------------------------------------------------------------------------------------------------------------------------------------------------------------------------------------------------------------------------------------------------------------------------------------------------------------------------------------------------------------------------------------------------------------------------------------------------------------------------------------------------------------------------------------------------------------------------------------------------------------------------------------------------------------------------------------------------------------------------------------------------------------------------------------------------------------------------------------------------------------------------------------------------------------------------------------------------------------------------------------------------------------------------------------------------------------------------------------------------|
| TAB | NUMBER | DESCRIPTION                                                                                                                                                                                                                                                                                                                                                                                                                                                                                                                                                                                                                                                                                                                                                                                                                                                                                                                                                                                                                                                                                                                                                                                                                                                                                                                                                                                                                                                                                                                                                                                                                                                                                                                                                                                                                                                                                                                                                                                                                                                                                                               |
| IAD | NOMBER | DECOM: HOW                                                                                                                                                                                                                                                                                                                                                                                                                                                                                                                                                                                                                                                                                                                                                                                                                                                                                                                                                                                                                                                                                                                                                                                                                                                                                                                                                                                                                                                                                                                                                                                                                                                                                                                                                                                                                                                                                                                                                                                                                                                                                                                |
|     |        | EXECUTIVE SUMMARY                                                                                                                                                                                                                                                                                                                                                                                                                                                                                                                                                                                                                                                                                                                                                                                                                                                                                                                                                                                                                                                                                                                                                                                                                                                                                                                                                                                                                                                                                                                                                                                                                                                                                                                                                                                                                                                                                                                                                                                                                                                                                                         |
| 1   | 1      | INTRODUCTION                                                                                                                                                                                                                                                                                                                                                                                                                                                                                                                                                                                                                                                                                                                                                                                                                                                                                                                                                                                                                                                                                                                                                                                                                                                                                                                                                                                                                                                                                                                                                                                                                                                                                                                                                                                                                                                                                                                                                                                                                                                                                                              |
| 2   | 7      | MUNICIPAL PROFILE                                                                                                                                                                                                                                                                                                                                                                                                                                                                                                                                                                                                                                                                                                                                                                                                                                                                                                                                                                                                                                                                                                                                                                                                                                                                                                                                                                                                                                                                                                                                                                                                                                                                                                                                                                                                                                                                                                                                                                                                                                                                                                         |
|     |        | Population Statistics (1996-estimated 2005)                                                                                                                                                                                                                                                                                                                                                                                                                                                                                                                                                                                                                                                                                                                                                                                                                                                                                                                                                                                                                                                                                                                                                                                                                                                                                                                                                                                                                                                                                                                                                                                                                                                                                                                                                                                                                                                                                                                                                                                                                                                                               |
|     |        | Land Area and Density                                                                                                                                                                                                                                                                                                                                                                                                                                                                                                                                                                                                                                                                                                                                                                                                                                                                                                                                                                                                                                                                                                                                                                                                                                                                                                                                                                                                                                                                                                                                                                                                                                                                                                                                                                                                                                                                                                                                                                                                                                                                                                     |
|     |        | Assessment Per Capita     Change in University to I Assessment 2002 2005                                                                                                                                                                                                                                                                                                                                                                                                                                                                                                                                                                                                                                                                                                                                                                                                                                                                                                                                                                                                                                                                                                                                                                                                                                                                                                                                                                                                                                                                                                                                                                                                                                                                                                                                                                                                                                                                                                                                                                                                                                                  |
|     |        | Change in Unweighted Assessment 2003-2006     Assessment Composition By Class                                                                                                                                                                                                                                                                                                                                                                                                                                                                                                                                                                                                                                                                                                                                                                                                                                                                                                                                                                                                                                                                                                                                                                                                                                                                                                                                                                                                                                                                                                                                                                                                                                                                                                                                                                                                                                                                                                                                                                                                                                             |
|     |        | <ul> <li>Assessment Composition By Class</li> <li>Consolidated Unweighted Assessment (Residential vs. Non-Residential)</li> </ul>                                                                                                                                                                                                                                                                                                                                                                                                                                                                                                                                                                                                                                                                                                                                                                                                                                                                                                                                                                                                                                                                                                                                                                                                                                                                                                                                                                                                                                                                                                                                                                                                                                                                                                                                                                                                                                                                                                                                                                                         |
|     |        | Shift in Tax Burden—Unweighted to Weighted Residential Assessment                                                                                                                                                                                                                                                                                                                                                                                                                                                                                                                                                                                                                                                                                                                                                                                                                                                                                                                                                                                                                                                                                                                                                                                                                                                                                                                                                                                                                                                                                                                                                                                                                                                                                                                                                                                                                                                                                                                                                                                                                                                         |
|     |        | Building Permit Values/Activity                                                                                                                                                                                                                                                                                                                                                                                                                                                                                                                                                                                                                                                                                                                                                                                                                                                                                                                                                                                                                                                                                                                                                                                                                                                                                                                                                                                                                                                                                                                                                                                                                                                                                                                                                                                                                                                                                                                                                                                                                                                                                           |
| 3   | 37     | MUNICIPAL FINANCIAL INDICATORS                                                                                                                                                                                                                                                                                                                                                                                                                                                                                                                                                                                                                                                                                                                                                                                                                                                                                                                                                                                                                                                                                                                                                                                                                                                                                                                                                                                                                                                                                                                                                                                                                                                                                                                                                                                                                                                                                                                                                                                                                                                                                            |
|     |        | Net Municipal Levy Per Capita                                                                                                                                                                                                                                                                                                                                                                                                                                                                                                                                                                                                                                                                                                                                                                                                                                                                                                                                                                                                                                                                                                                                                                                                                                                                                                                                                                                                                                                                                                                                                                                                                                                                                                                                                                                                                                                                                                                                                                                                                                                                                             |
|     |        | Net Municipal Levy Per \$100,000 of Assessment                                                                                                                                                                                                                                                                                                                                                                                                                                                                                                                                                                                                                                                                                                                                                                                                                                                                                                                                                                                                                                                                                                                                                                                                                                                                                                                                                                                                                                                                                                                                                                                                                                                                                                                                                                                                                                                                                                                                                                                                                                                                            |
|     |        | Reserves as a % of Total Expenditures                                                                                                                                                                                                                                                                                                                                                                                                                                                                                                                                                                                                                                                                                                                                                                                                                                                                                                                                                                                                                                                                                                                                                                                                                                                                                                                                                                                                                                                                                                                                                                                                                                                                                                                                                                                                                                                                                                                                                                                                                                                                                     |
|     |        | Water Reserves as a % of Water Expenditures     Sanitary Reserves as a % of Sanitary Expenditures.                                                                                                                                                                                                                                                                                                                                                                                                                                                                                                                                                                                                                                                                                                                                                                                                                                                                                                                                                                                                                                                                                                                                                                                                                                                                                                                                                                                                                                                                                                                                                                                                                                                                                                                                                                                                                                                                                                                                                                                                                        |
|     |        | Sanitary Reserves as a % of Sanitary Expenditures     Reserves as a % of Taxation                                                                                                                                                                                                                                                                                                                                                                                                                                                                                                                                                                                                                                                                                                                                                                                                                                                                                                                                                                                                                                                                                                                                                                                                                                                                                                                                                                                                                                                                                                                                                                                                                                                                                                                                                                                                                                                                                                                                                                                                                                         |
|     |        | Debt Charges as a % of Total Expenditures                                                                                                                                                                                                                                                                                                                                                                                                                                                                                                                                                                                                                                                                                                                                                                                                                                                                                                                                                                                                                                                                                                                                                                                                                                                                                                                                                                                                                                                                                                                                                                                                                                                                                                                                                                                                                                                                                                                                                                                                                                                                                 |
|     |        | Debt Charges as a % of Taxation                                                                                                                                                                                                                                                                                                                                                                                                                                                                                                                                                                                                                                                                                                                                                                                                                                                                                                                                                                                                                                                                                                                                                                                                                                                                                                                                                                                                                                                                                                                                                                                                                                                                                                                                                                                                                                                                                                                                                                                                                                                                                           |
|     |        | Water Debt Charges as a % of Water Expenditures                                                                                                                                                                                                                                                                                                                                                                                                                                                                                                                                                                                                                                                                                                                                                                                                                                                                                                                                                                                                                                                                                                                                                                                                                                                                                                                                                                                                                                                                                                                                                                                                                                                                                                                                                                                                                                                                                                                                                                                                                                                                           |
|     |        | Sanitary Sewer Debt Charges as a % of Sanitary Sewer Expenditures                                                                                                                                                                                                                                                                                                                                                                                                                                                                                                                                                                                                                                                                                                                                                                                                                                                                                                                                                                                                                                                                                                                                                                                                                                                                                                                                                                                                                                                                                                                                                                                                                                                                                                                                                                                                                                                                                                                                                                                                                                                         |
|     |        | • Debt as a % of Taxation                                                                                                                                                                                                                                                                                                                                                                                                                                                                                                                                                                                                                                                                                                                                                                                                                                                                                                                                                                                                                                                                                                                                                                                                                                                                                                                                                                                                                                                                                                                                                                                                                                                                                                                                                                                                                                                                                                                                                                                                                                                                                                 |
|     |        | Outstanding Debt to Reserve Ratio                                                                                                                                                                                                                                                                                                                                                                                                                                                                                                                                                                                                                                                                                                                                                                                                                                                                                                                                                                                                                                                                                                                                                                                                                                                                                                                                                                                                                                                                                                                                                                                                                                                                                                                                                                                                                                                                                                                                                                                                                                                                                         |
|     |        | Debt and Reserves Per Capita                                                                                                                                                                                                                                                                                                                                                                                                                                                                                                                                                                                                                                                                                                                                                                                                                                                                                                                                                                                                                                                                                                                                                                                                                                                                                                                                                                                                                                                                                                                                                                                                                                                                                                                                                                                                                                                                                                                                                                                                                                                                                              |
|     |        | Debt Outstanding Per Unweighted Assessment (NEW)  The Provided House North Translations and Translation |
|     |        | Taxes Receivable as a % of Tax Levies                                                                                                                                                                                                                                                                                                                                                                                                                                                                                                                                                                                                                                                                                                                                                                                                                                                                                                                                                                                                                                                                                                                                                                                                                                                                                                                                                                                                                                                                                                                                                                                                                                                                                                                                                                                                                                                                                                                                                                                                                                                                                     |
| 4   | 78     | Revenue and Expenditure Analysis & MPMPs                                                                                                                                                                                                                                                                                                                                                                                                                                                                                                                                                                                                                                                                                                                                                                                                                                                                                                                                                                                                                                                                                                                                                                                                                                                                                                                                                                                                                                                                                                                                                                                                                                                                                                                                                                                                                                                                                                                                                                                                                                                                                  |
|     |        | • Fire—Net Expenditures Per Capita and MPMP                                                                                                                                                                                                                                                                                                                                                                                                                                                                                                                                                                                                                                                                                                                                                                                                                                                                                                                                                                                                                                                                                                                                                                                                                                                                                                                                                                                                                                                                                                                                                                                                                                                                                                                                                                                                                                                                                                                                                                                                                                                                               |
|     |        | Police—Net Expenditures Per \$100,000 CVA and MPMP                                                                                                                                                                                                                                                                                                                                                                                                                                                                                                                                                                                                                                                                                                                                                                                                                                                                                                                                                                                                                                                                                                                                                                                                                                                                                                                                                                                                                                                                                                                                                                                                                                                                                                                                                                                                                                                                                                                                                                                                                                                                        |
|     |        | <ul> <li>POA—Net Expenditures Per Capita</li> <li>Roadways—Net Expenditures Per Capita and MPMP</li> </ul>                                                                                                                                                                                                                                                                                                                                                                                                                                                                                                                                                                                                                                                                                                                                                                                                                                                                                                                                                                                                                                                                                                                                                                                                                                                                                                                                                                                                                                                                                                                                                                                                                                                                                                                                                                                                                                                                                                                                                                                                                |
|     |        | Winter Control—Net Expenditures Per Capita and MPMP                                                                                                                                                                                                                                                                                                                                                                                                                                                                                                                                                                                                                                                                                                                                                                                                                                                                                                                                                                                                                                                                                                                                                                                                                                                                                                                                                                                                                                                                                                                                                                                                                                                                                                                                                                                                                                                                                                                                                                                                                                                                       |
|     |        | Transit—Net Expenditures Per Capita and MPMP                                                                                                                                                                                                                                                                                                                                                                                                                                                                                                                                                                                                                                                                                                                                                                                                                                                                                                                                                                                                                                                                                                                                                                                                                                                                                                                                                                                                                                                                                                                                                                                                                                                                                                                                                                                                                                                                                                                                                                                                                                                                              |
|     |        | Parking—Net Expenditures Per Capita                                                                                                                                                                                                                                                                                                                                                                                                                                                                                                                                                                                                                                                                                                                                                                                                                                                                                                                                                                                                                                                                                                                                                                                                                                                                                                                                                                                                                                                                                                                                                                                                                                                                                                                                                                                                                                                                                                                                                                                                                                                                                       |
|     |        | Sanitary Sewer—MPMP                                                                                                                                                                                                                                                                                                                                                                                                                                                                                                                                                                                                                                                                                                                                                                                                                                                                                                                                                                                                                                                                                                                                                                                                                                                                                                                                                                                                                                                                                                                                                                                                                                                                                                                                                                                                                                                                                                                                                                                                                                                                                                       |
|     |        | Storm—Net Expenditures Per Capita and MPMP                                                                                                                                                                                                                                                                                                                                                                                                                                                                                                                                                                                                                                                                                                                                                                                                                                                                                                                                                                                                                                                                                                                                                                                                                                                                                                                                                                                                                                                                                                                                                                                                                                                                                                                                                                                                                                                                                                                                                                                                                                                                                |
|     |        | • Water—MPMP                                                                                                                                                                                                                                                                                                                                                                                                                                                                                                                                                                                                                                                                                                                                                                                                                                                                                                                                                                                                                                                                                                                                                                                                                                                                                                                                                                                                                                                                                                                                                                                                                                                                                                                                                                                                                                                                                                                                                                                                                                                                                                              |
|     |        | Waste Collection—Net Expenditures Per Capita and MPMP                                                                                                                                                                                                                                                                                                                                                                                                                                                                                                                                                                                                                                                                                                                                                                                                                                                                                                                                                                                                                                                                                                                                                                                                                                                                                                                                                                                                                                                                                                                                                                                                                                                                                                                                                                                                                                                                                                                                                                                                                                                                     |
|     |        | Waste Disposal—Net Expenditures Per Capita and MPMP  Page View - Net Expenditures Per Capita and MPMP  Page View - Net Expenditures Per Capita and MPMP                                                                                                                                                                                                                                                                                                                                                                                                                                                                                                                                                                                                                                                                                                                                                                                                                                                                                                                                                                                                                                                                                                                                                                                                                                                                                                                                                                                                                                                                                                                                                                                                                                                                                                                                                                                                                                                                                                                                                                   |
|     |        | Recycling—Net Expenditures Per Capita and MPMP  Public Health Net Expenditures Per Capita and MPMP  Public Health Net Expenditures Per Capita and MPMP                                                                                                                                                                                                                                                                                                                                                                                                                                                                                                                                                                                                                                                                                                                                                                                                                                                                                                                                                                                                                                                                                                                                                                                                                                                                                                                                                                                                                                                                                                                                                                                                                                                                                                                                                                                                                                                                                                                                                                    |
|     |        | <ul> <li>Public Health—Net Expenditures Per Capita and MPMP</li> <li>Ambulance—Net Expenditures Per Capita</li> </ul>                                                                                                                                                                                                                                                                                                                                                                                                                                                                                                                                                                                                                                                                                                                                                                                                                                                                                                                                                                                                                                                                                                                                                                                                                                                                                                                                                                                                                                                                                                                                                                                                                                                                                                                                                                                                                                                                                                                                                                                                     |
|     |        | Cemeteries—Net Expenditures Per Capita     Cemeteries—Net Expenditures Per Capita                                                                                                                                                                                                                                                                                                                                                                                                                                                                                                                                                                                                                                                                                                                                                                                                                                                                                                                                                                                                                                                                                                                                                                                                                                                                                                                                                                                                                                                                                                                                                                                                                                                                                                                                                                                                                                                                                                                                                                                                                                         |
|     |        | General Assistance—Net Expenditures Per Capita                                                                                                                                                                                                                                                                                                                                                                                                                                                                                                                                                                                                                                                                                                                                                                                                                                                                                                                                                                                                                                                                                                                                                                                                                                                                                                                                                                                                                                                                                                                                                                                                                                                                                                                                                                                                                                                                                                                                                                                                                                                                            |
|     |        | Assistance to the Aged—Net Expenditures Per Capita                                                                                                                                                                                                                                                                                                                                                                                                                                                                                                                                                                                                                                                                                                                                                                                                                                                                                                                                                                                                                                                                                                                                                                                                                                                                                                                                                                                                                                                                                                                                                                                                                                                                                                                                                                                                                                                                                                                                                                                                                                                                        |
|     |        | Child Care—Net Expenditures Per Capita                                                                                                                                                                                                                                                                                                                                                                                                                                                                                                                                                                                                                                                                                                                                                                                                                                                                                                                                                                                                                                                                                                                                                                                                                                                                                                                                                                                                                                                                                                                                                                                                                                                                                                                                                                                                                                                                                                                                                                                                                                                                                    |
|     |        | Social Housing—Net Expenditures Per Capita                                                                                                                                                                                                                                                                                                                                                                                                                                                                                                                                                                                                                                                                                                                                                                                                                                                                                                                                                                                                                                                                                                                                                                                                                                                                                                                                                                                                                                                                                                                                                                                                                                                                                                                                                                                                                                                                                                                                                                                                                                                                                |
|     |        | Parks—Net Expenditures Per Capita                                                                                                                                                                                                                                                                                                                                                                                                                                                                                                                                                                                                                                                                                                                                                                                                                                                                                                                                                                                                                                                                                                                                                                                                                                                                                                                                                                                                                                                                                                                                                                                                                                                                                                                                                                                                                                                                                                                                                                                                                                                                                         |
|     |        | Open Spaces and Trails—MPMP                                                                                                                                                                                                                                                                                                                                                                                                                                                                                                                                                                                                                                                                                                                                                                                                                                                                                                                                                                                                                                                                                                                                                                                                                                                                                                                                                                                                                                                                                                                                                                                                                                                                                                                                                                                                                                                                                                                                                                                                                                                                                               |
|     |        | Recreation Programming—Net Expenditures Per Capita and MPMP                                                                                                                                                                                                                                                                                                                                                                                                                                                                                                                                                                                                                                                                                                                                                                                                                                                                                                                                                                                                                                                                                                                                                                                                                                                                                                                                                                                                                                                                                                                                                                                                                                                                                                                                                                                                                                                                                                                                                                                                                                                               |