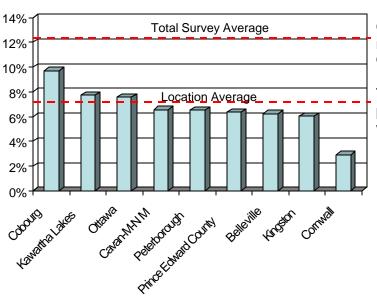

.6% during this period of time



# Population Statistics (% change in population between 2001-2005) By Location Group



While a select few municipalities in the SouthWest area exceeded the total survey average such as North Dumfries and Waterloo, the remainder were below the total survey average

The location average was 8.3%, compared to the overall survey average of 12.0%

#### Niagara/Hamilton



With the exception of Lincoln, all Niagara municipalities experienced growth rates less than the total survey average

Lincoln, Grimsby, Pelham and West Lincoln are the fastest growing municipalities in the area

The location average was 7.1%, compared to the overall survey average of 12.0%



# Population Statistics (% change in population between 2001-2005) By Location Group

#### Eastern



Cobourg is the fastest growing municipality in the survey of eastern Ontario municipalities

The Eastern survey average of population growth is 6.6% compared with the total survey average of 12.0%



The Northern survey average of population growth is 1.5% compared with the total survey average of 12.0%



#### Trends and Observations - Population Statistics

The municipalities in the survey represent approximately 80% of the Ontario population.

#### High Growth Municipalities

- Municipalities surrounding the City of Toronto have experienced the largest population growth
- The table to the right reflects the municipalities that experienced an increase of 15% or greater in population between 2001 and 2005:
  - 17 of the top 19 growth municipalities are in the GTA
  - The remaining 2 top