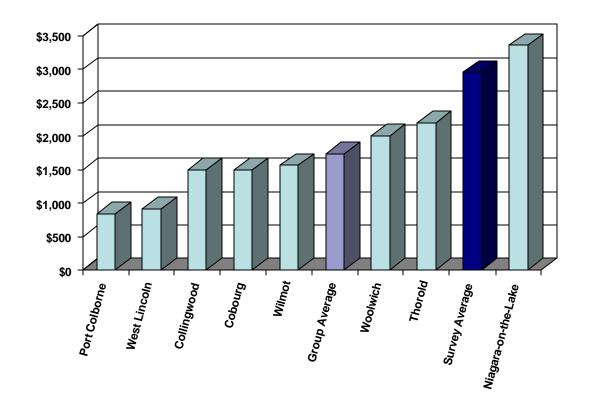

## **Table of Contents**

|     | PAGE   |                                                                                                                                                                                                                                                                                                                                                                                                                                                                                                                                                                                                                                                                                                                                                                                                                                                                                                                                                                                                                                                                                                                                                                                                                                                                                                                                                                                                                                                                                                                                                                                                                                                                                                                                                                                                                                                                                                                                                                                                                                                                                                                           |
|-----|--------|---------------------------------------------------------------------------------------------------------------------------------------------------------------------------------------------------------------------------------------------------------------------------------------------------------------------------------------------------------------------------------------------------------------------------------------------------------------------------------------------------------------------------------------------------------------------------------------------------------------------------------------------------------------------------------------------------------------------------------------------------------------------------------------------------------------------------------------------------------------------------------------------------------------------------------------------------------------------------------------------------------------------------------------------------------------------------------------------------------------------------------------------------------------------------------------------------------------------------------------------------------------------------------------------------------------------------------------------------------------------------------------------------------------------------------------------------------------------------------------------------------------------------------------------------------------------------------------------------------------------------------------------------------------------------------------------------------------------------------------------------------------------------------------------------------------------------------------------------------------------------------------------------------------------------------------------------------------------------------------------------------------------------------------------------------------------------------------------------------------------------|
| TAB | NUMBER | DESCRIPTION                                                                                                                                                                                                                                                                                                                                                                                                                                                                                                                                                                                                                                                                                                                                                                                                                                                                                                                                                                                                                                                                                                                                                                                                                                                                                                                                                                                                                                                                                                                                                                                                                                                                                                                                                                                                                                                                                                                                                                                                                                                                                                               |
| IAD | NOMBER | DECOM: HOW                                                                                                                                                                                                                                                                                                                                                                                                                                                                                                                                                                                                                                                                                                                                                                                                                                                                                                                                                                                                                                                                                                                                                                                                                                                                                                                                                                                                                                                                                                                                                                                                                                                                                                                                                                                                                                                                                                                                                                                                                                                                                                                |
|     |        | EXECUTIVE SUMMARY                                                                                                                                                                                                                                                                                                                                                                                                                                                                                                                                                                                                                                                                                                                                                                                                                                                                                                                                                                                                                                                                                                                                                                                                                                                                                                                                                                                                                                                                                                                                                                                                                                                                                                                                                                                                                                                                                                                                                                                                                                                                                                         |
| 1   | 1      | INTRODUCTION                                                                                                                                                                                                                                                                                                                                                                                                                                                                                                                                                                                                                                                                                                                                                                                                                                                                                                                                                                                                                                                                                                                                                                                                                                                                                                                                                                                                                                                                                                                                                                                                                                                                                                                                                                                                                                                                                                                                                                                                                                                                                                              |
| 2   | 7      | MUNICIPAL PROFILE                                                                                                                                                                                                                                                                                                                                                                                                                                                                                                                                                                                                                                                                                                                                                                                                                                                                                                                                                                                                                                                                                                                                                                                                                                                                                                                                                                                                                                                                                                                                                                                                                                                                                                                                                                                                                                                                                                                                                                                                                                                                                                         |
|     |        | Population Statistics (1996-estimated 2005)                                                                                                                                                                                                                                                                                                                                                                                                                                                                                                                                                                                                                                                                                                                                                                                                                                                                                                                                                                                                                                                                                                                                                                                                                                                                                                                                                                                                                                                                                                                                                                                                                                                                                                                                                                                                                                                                                                                                                                                                                                                                               |
|     |        | Land Area and Density                                                                                                                                                                                                                                                                                                                                                                                                                                                                                                                                                                                                                                                                                                                                                                                                                                                                                                                                                                                                                                                                                                                                                                                                                                                                                                                                                                                                                                                                                                                                                                                                                                                                                                                                                                                                                                                                                                                                                                                                                                                                                                     |
|     |        | Assessment Per Capita     Change in University to I Assessment 2002 2005                                                                                                                                                                                                                                                                                                                                                                                                                                                                                                                                                                                                                                                                                                                                                                                                                                                                                                                                                                                                                                                                                                                                                                                                                                                                                                                                                                                                                                                                                                                                                                                                                                                                                                                                                                                                                                                                                                                                                                                                                                                  |
|     |        | Change in Unweighted Assessment 2003-2006     Assessment Composition By Class                                                                                                                                                                                                                                                                                                                                                                                                                                                                                                                                                                                                                                                                                                                                                                                                                                                                                                                                                                                                                                                                                                                                                                                                                                                                                                                                                                                                                                                                                                                                                                                                                                                                                                                                                                                                                                                                                                                                                                                                                                             |
|     |        | <ul> <li>Assessment Composition By Class</li> <li>Consolidated Unweighted Assessment (Residential vs. Non-Residential)</li> </ul>                                                                                                                                                                                                                                                                                                                                                                                                                                                                                                                                                                                                                                                                                                                                                                                                                                                                                                                                                                                                                                                                                                                                                                                                                                                                                                                                                                                                                                                                                                                                                                                                                                                                                                                                                                                                                                                                                                                                                                                         |
|     |        | Shift in Tax Burden—Unweighted to Weighted Residential Assessment                                                                                                                                                                                                                                                                                                                                                                                                                                                                                                                                                                                                                                                                                                                                                                                                                                                                                                                                                                                                                                                                                                                                                                                                                                                                                                                                                                                                                                                                                                                                                                                                                                                                                                                                                                                                                                                                                                                                                                                                                                                         |
|     |        | Building Permit Values/Activity                                                                                                                                                                                                                                                                                                                                                                                                                                                                                                                                                                                                                                                                                                                                                                                                                                                                                                                                                                                                                                                                                                                                                                                                                                                                                                                                                                                                                                                                                                                                                                                                                                                                                                                                                                                                                                                                                                                                                                                                                                                                                           |
| 3   | 37     | MUNICIPAL FINANCIAL INDICATORS                                                                                                                                                                                                                                                                                                                                                                                                                                                                                                                                                                                                                                                                                                                                                                                                                                                                                                                                                                                                                                                                                                                                                                                                                                                                                                                                                                                                                                                                                                                                                                                                                                                                                                                                                                                                                                                                                                                                                                                                                                                                                            |
|     |        | Net Municipal Levy Per Capita                                                                                                                                                                                                                                                                                                                                                                                                                                                                                                                                                                                                                                                                                                                                                                                                                                                                                                                                                                                                                                                                                                                                                                                                                                                                                                                                                                                                                                                                                                                                                                                                                                                                                                                                                                                                                                                                                                                                                                                                                                                                                             |
|     |        | Net Municipal Levy Per \$100,000 of Assessment                                                                                                                                                                                                                                                                                                                                                                                                                                                                                                                                                                                                                                                                                                                                                                                                                                                                                                                                                                                                                                                                                                                                                                                                                                                                                                                                                                                                                                                                                                                                                                                                                                                                                                                                                                                                                                                                                                                                                                                                                                                                            |
|     |        | Reserves as a % of Total Expenditures                                                                                                                                                                                                                                                                                                                                                                                                                                                                                                                                                                                                                                                                                                                                                                                                                                                                                                                                                                                                                                                                                                                                                                                                                                                                                                                                                                                                                                                                                                                                                                                                                                                                                                                                                                                                                                                                                                                                                                                                                                                                                     |
|     |        | Water Reserves as a % of Water Expenditures     Sanitary Reserves as a % of Sanitary Expenditures.                                                                                                                                                                                                                                                                                                                                                                                                                                                                                                                                                                                                                                                                                                                                                                                                                                                                                                                                                                                                                                                                                                                                                                                                                                                                                                                                                                                                                                                                                                                                                                                                                                                                                                                                                                                                                                                                                                                                                                                                                        |
|     |        | Sanitary Reserves as a % of Sanitary Expenditures     Reserves as a % of Taxation                                                                                                                                                                                                                                                                                                                                                                                                                                                                                                                                                                                                                                                                                                                                                                                                                                                                                                                                                                                                                                                                                                                                                                                                                                                                                                                                                                                                                                                                                                                                                                                                                                                                                                                                                                                                                                                                                                                                                                                                                                         |
|     |        | Debt Charges as a % of Total Expenditures                                                                                                                                                                                                                                                                                                                                                                                                                                                                                                                                                                                                                                                                                                                                                                                                                                                                                                                                                                                                                                                                                                                                                                                                                                                                                                                                                                                                                                                                                                                                                                                                                                                                                                                                                                                                                                                                                                                                                                                                                                                                                 |
|     |        | Debt Charges as a % of Taxation                                                                                                                                                                                                                                                                                                                                                                                                                                                                                                                                                                                                                                                                                                                                                                                                                                                                                                                                                                                                                                                                                                                                                                                                                                                                                                                                                                                                                                                                                                                                                                                                                                                                                                                                                                                                                                                                                                                                                                                                                                                                                           |
|     |        | Water Debt Charges as a % of Water Expenditures                                                                                                                                                                                                                                                                                                                                                                                                                                                                                                                                                                                                                                                                                                                                                                                                                                                                                                                                                                                                                                                                                                                                                                                                                                                                                                                                                                                                                                                                                                                                                                                                                                                                                                                                                                                                                                                                                                                                                                                                                                                                           |
|     |        | Sanitary Sewer Debt Charges as a % of Sanitary Sewer Expenditures                                                                                                                                                                                                                                                                                                                                                                                                                                                                                                                                                                                                                                                                                                                                                                                                                                                                                                                                                                                                                                                                                                                                                                                                                                                                                                                                                                                                                                                                                                                                                                                                                                                                                                                                                                                                                                                                                                                                                                                                                                                         |
|     |        | • Debt as a % of Taxation                                                                                                                                                                                                                                                                                                                                                                                                                                                                                                                                                                                                                                                                                                                                                                                                                                                                                                                                                                                                                                                                                                                                                                                                                                                                                                                                                                                                                                                                                                                                                                                                                                                                                                                                                                                                                                                                                                                                                                                                                                                                                                 |
|     |        | Outstanding Debt to Reserve Ratio                                                                                                                                                                                                                                                                                                                                                                                                                                                                                                                                                                                                                                                                                                                                                                                                                                                                                                                                                                                                                                                                                                                                                                                                                                                                                                                                                                                                                                                                                                                                                                                                                                                                                                                                                                                                                                                                                                                                                                                                                                                                                         |
|     |        | Debt and Reserves Per Capita                                                                                                                                                                                                                                                                                                                                                                                                                                                                                                                                                                                                                                                                                                                                                                                                                                                                                                                                                                                                                                                                                                                                                                                                                                                                                                                                                                                                                                                                                                                                                                                                                                                                                                                                                                                                                                                                                                                                                                                                                                                                                              |
|     |        | Debt Outstanding Per Unweighted Assessment (NEW)  The Provided House North Translations and Translation |
|     |        | Taxes Receivable as a % of Tax Levies                                                                                                                                                                                                                                                                                                                                                                                                                                                                                                                                                                                                                                                                                                                                                                                                                                                                                                                                                                                                                                                                                                                                                                                                                                                                                                                                                                                                                                                                                                                                                                                                                                                                                                                                                                                                                                                                                                                                                                                                                                                                                     |
| 4   | 78     | Revenue and Expenditure Analysis & MPMPs                                                                                                                                                                                                                                                                                                                                                                                                                                                                                                                                                                                                                                                                                                                                                                                                                                                                                                                                                                                                                                                                                                                                                                                                                                                                                                                                                                                                                                                                                                                                                                                                                                                                                                                                                                                                                                                                                                                                                                                                                                                                                  |
|     |        | • Fire—Net Expenditures Per Capita and MPMP                                                                                                                                                                                                                                                                                                                                                                                                                                                                                                                                                                                                                                                                                                                                                                                                                                                                                                                                                                                                                                                                                                                                                                                                                                                                                                                                                                                                                                                                                                                                                                                                                                                                                                                                                                                                                                                                                                                                                                                                                                                                               |
|     |        | Police—Net Expenditures Per \$100,000 CVA and MPMP                                                                                                                                                                                                                                                                                                                                                                                                                                                                                                                                                                                                                                                                                                                                                                                                                                                                                                                                                                                                                                                                                                                                                                                                                                                                                                                                                                                                                                                                                                                                                                                                                                                                                                                                                                                                                                                                                                                                                                                                                                                                        |
|     |        | <ul> <li>POA—Net Expenditures Per Capita</li> <li>Roadways—Net Expenditures Per Capita and MPMP</li> </ul>                                                                                                                                                                                                                                                                                                                                                                                                                                                                                                                                                                                                                                                                                                                                                                                                                                                                                                                                                                                                                                                                                                                                                                                                                                                                                                                                                                                                                                                                                                                                                                                                                                                                                                                                                                                                                                                                                                                                                                                                                |
|     |        | Winter Control—Net Expenditures Per Capita and MPMP                                                                                                                                                                                                                                                                                                                                                                                                                                                                                                                                                                                                                                                                                                                                                                                                                                                                                                                                                                                                                                                                                                                                                                                                                                                                                                                                                                                                                                                                                                                                                                                                                                                                                                                                                                                                                                                                                                                                                                                                                                                                       |
|     |        | Transit—Net Expenditures Per Capita and MPMP                                                                                                                                                                                                                                                                                                                                                                                                                                                                                                                                                                                                                                                                                                                                                                                                                                                                                                                                                                                                                                                                                                                                                                                                                                                                                                                                                                                                                                                                                                                                                                                                                                                                                                                                                                                                                                                                                                                                                                                                                                                                              |
|     |        | Parking—Net Expenditures Per Capita                                                                                                                                                                                                                                                                                                                                                                                                                                                                                                                                                                                                                                                                                                                                                                                                                                                                                                                                                                                                                                                                                                                                                                                                                                                                                                                                                                                                                                                                                                                                                                                                                                                                                                                                                                                                                                                                                                                                                                                                                                                                                       |
|     |        | Sanitary Sewer—MPMP                                                                                                                                                                                                                                                                                                                                                                                                                                                                                                                                                                                                                                                                                                                                                                                                                                                                                                                                                                                                                                                                                                                                                                                                                                                                                                                                                                                                                                                                                                                                                                                                                                                                                                                                                                                                                                                                                                                                                                                                                                                                                                       |
|     |        | Storm—Net Expenditures Per Capita and MPMP                                                                                                                                                                                                                                                                                                                                                                                                                                                                                                                                                                                                                                                                                                                                                                                                                                                                                                                                                                                                                                                                                                                                                                                                                                                                                                                                                                                                                                                                                                                                                                                                                                                                                                                                                                                                                                                                                                                                                                                                                                                                                |
|     |        | • Water—MPMP                                                                                                                                                                                                                                                                                                                                                                                                                                                                                                                                                                                                                                                                                                                                                                                                                                                                                                                                                                                                                                                                                                                                                                                                                                                                                                                                                                                                                                                                                                                                                                                                                                                                                                                                                                                                                                                                                                                                                                                                                                                                                                              |
|     |        | Waste Collection—Net Expenditures Per Capita and MPMP                                                                                                                                                                                                                                                                                                                                                                                                                                                                                                                                                                                                                                                                                                                                                                                                                                                                                                                                                                                                                                                                                                                                                                                                                                                                                                                                                                                                                                                                                                                                                                                                                                                                                                                                                                                                                                                                                                                                                                                                                                                                     |
|     |        | Waste Disposal—Net Expenditures Per Capita and MPMP  Page View - Net Expenditures Per Capita and MPMP  Page View - Net Expenditures Per Capita and MPMP                                                                                                                                                                                                                                                                                                                                                                                                                                                                                                                                                                                                                                                                                                                                                                                                                                                                                                                                                                                                                                                                                                                                                                                                                                                                                                                                                                                                                                                                                                                                                                                                                                                                                                                                                                                                                                                                                                                                                                   |
|     |        | Recycling—Net Expenditures Per Capita and MPMP  Public Health Net Expenditures Per Capita and MPMP  Public Health Net Expenditures Per Capita and MPMP                                                                                                                                                                                                                                                                                                                                                                                                                                                                                                                                                                                                                                                                                                                                                                                                                                                                                                                                                                                                                                                                                                                                                                                                                                                                                                                                                                                                                                                                                                                                                                                                                                                                                                                                                                                                                                                                                                                                                                    |
|     |        | <ul> <li>Public Health—Net Expenditures Per Capita and MPMP</li> <li>Ambulance—Net Expenditures Per Capita</li> </ul>                                                                                                                                                                                                                                                                                                                                                                                                                                                                                                                                                                                                                                                                                                                                                                                                                                                                                                                                                                                                                                                                                                                                                                                                                                                                                                                                                                                                                                                                                                                                                                                                                                                                                                                                                                                                                                                                                                                                                                                                     |
|     |        | Cemeteries—Net Expenditures Per Capita     Cemeteries—Net Expenditures Per Capita                                                                                                                                                                                                                                                                                                                                                                                                                                                                                                                                                                                                                                                                                                                                                                                                                                                                                                                                                                                                                                                                                                                                                                                                                                                                                                                                                                                                                                                                                                                                                                                                                                                                                                                                                                                                                                                                                                                                                                                                                                         |
|     |        | General Assistance—Net Expenditures Per Capita                                                                                                                                                                                                                                                                                                                                                                                                                                                                                                                                                                                                                                                                                                                                                                                                                                                                                                                                                                                                                                                                                                                                                                                                                                                                                                                                                                                                                                                                                                                                                                                                                                                                                                                                                                                                                                                                                                                                                                                                                                                                            |
|     |        | Assistance to the Aged—Net Expenditures Per Capita                                                                                                                                                                                                                                                                                                                                                                                                                                                                                                                                                                                                                                                                                                                                                                                                                                                                                                                                                                                                                                                                                                                                                                                                                                                                                                                                                                                                                                                                                                                                                                                                                                                                                                                                                                                                                                                                                                                                                                                                                                                                        |
|     |        | Child Care—Net Expenditures Per Capita                                                                                                                                                                                                                                                                                                                                                                                                                                                                                                                                                                                                                                                                                                                                                                                                                                                                                                                                                                                                                                                                                                                                                                                                                                                                                                                                                                                                                                                                                                                                                                                                                                                                                                                                                                                                                                                                                                                                                                                                                                                                                    |
|     |        | Social Housing—Net Expenditures Per Capita                                                                                                                                                                                                                                                                                                                                                                                                                                                                                                                                                                                                                                                                                                                                                                                                                                                                                                                                                                                                                                                                                                                                                                                                                                                                                                                                                                                                                                                                                                                                                                                                                                                                                                                                                                                                                                                                                                                                                                                                                                                                                |
|     |        | Parks—Net Expenditures Per Capita                                                                                                                                                                                                                                                                                                                                                                                                                                                                                                                                                                                                                                                                                                                                                                                                                                                                                                                                                                                                                                                                                                                                                                                                                                                                                                                                                                                                                                                                                                                                                                                                                                                                                                                                                                                                                                                                                                                                                                                                                                                                                         |
|     |        | Open Spaces and Trails—MPMP                                                                                                                                                                                                                                                                                                                                                                                                                                                                                                                                                                                                                                                                                                                                                                                                                                                                                                                                                                                                                                                                                                                                                                                                                                                                                                                                                                                                                                                                                                                                                                                                                                                                                                                                                                                                                                                                                                                                                                                                                                                                                               |
|     |        | Recreation Programming—Net Expenditures Per Capita and MPMP                                                                                                                                                                                                                                                                                                                                                                                                                                                                                                                                                                                                                                                                                                                                                                                                                                                                                                                                                                                                                                                                                                                                                                                                                                                                                                                                                                                                                                                                                                                                                                                                                                                                                                                                                                                                                                                                                                                                                                                                                                                               |