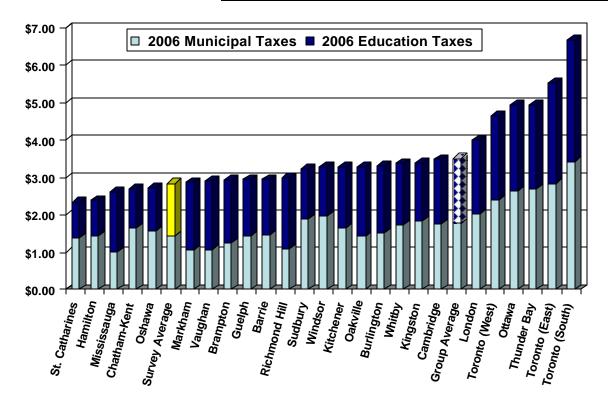

## **Table of Contents**

|     | PAGE   |                                                                                                                                                                                                                                                                                                                                                                                                                                                                                                                                                                                                                                                                                                                                                                                                                                                                                                                                                                                                                                                                                                                                                                                                                                                                                                                                                                                                                                                                                                                                                                                                                                                                                                                                                                                                                                                                                                                                                                                                                                                                                                                           |
|-----|--------|---------------------------------------------------------------------------------------------------------------------------------------------------------------------------------------------------------------------------------------------------------------------------------------------------------------------------------------------------------------------------------------------------------------------------------------------------------------------------------------------------------------------------------------------------------------------------------------------------------------------------------------------------------------------------------------------------------------------------------------------------------------------------------------------------------------------------------------------------------------------------------------------------------------------------------------------------------------------------------------------------------------------------------------------------------------------------------------------------------------------------------------------------------------------------------------------------------------------------------------------------------------------------------------------------------------------------------------------------------------------------------------------------------------------------------------------------------------------------------------------------------------------------------------------------------------------------------------------------------------------------------------------------------------------------------------------------------------------------------------------------------------------------------------------------------------------------------------------------------------------------------------------------------------------------------------------------------------------------------------------------------------------------------------------------------------------------------------------------------------------------|
| TAB | NUMBER | DESCRIPTION                                                                                                                                                                                                                                                                                                                                                                                                                                                                                                                                                                                                                                                                                                                                                                                                                                                                                                                                                                                                                                                                                                                                                                                                                                                                                                                                                                                                                                                                                                                                                                                                                                                                                                                                                                                                                                                                                                                                                                                                                                                                                                               |
| IAD | NOMBER | DECOM: HOW                                                                                                                                                                                                                                                                                                                                                                                                                                                                                                                                                                                                                                                                                                                                                                                                                                                                                                                                                                                                                                                                                                                                                                                                                                                                                                                                                                                                                                                                                                                                                                                                                                                                                                                                                                                                                                                                                                                                                                                                                                                                                                                |
|     |        | EXECUTIVE SUMMARY                                                                                                                                                                                                                                                                                                                                                                                                                                                                                                                                                                                                                                                                                                                                                                                                                                                                                                                                                                                                                                                                                                                                                                                                                                                                                                                                                                                                                                                                                                                                                                                                                                                                                                                                                                                                                                                                                                                                                                                                                                                                                                         |
| 1   | 1      | INTRODUCTION                                                                                                                                                                                                                                                                                                                                                                                                                                                                                                                                                                                                                                                                                                                                                                                                                                                                                                                                                                                                                                                                                                                                                                                                                                                                                                                                                                                                                                                                                                                                                                                                                                                                                                                                                                                                                                                                                                                                                                                                                                                                                                              |
| 2   | 7      | MUNICIPAL PROFILE                                                                                                                                                                                                                                                                                                                                                                                                                                                                                                                                                                                                                                                                                                                                                                                                                                                                                                                                                                                                                                                                                                                                                                                                                                                                                                                                                                                                                                                                                                                                                                                                                                                                                                                                                                                                                                                                                                                                                                                                                                                                                                         |
|     |        | Population Statistics (1996-estimated 2005)                                                                                                                                                                                                                                                                                                                                                                                                                                                                                                                                                                                                                                                                                                                                                                                                                                                                                                                                                                                                                                                                                                                                                                                                                                                                                                                                                                                                                                                                                                                                                                                                                                                                                                                                                                                                                                                                                                                                                                                                                                                                               |
|     |        | Land Area and Density                                                                                                                                                                                                                                                                                                                                                                                                                                                                                                                                                                                                                                                                                                                                                                                                                                                                                                                                                                                                                                                                                                                                                                                                                                                                                                                                                                                                                                                                                                                                                                                                                                                                                                                                                                                                                                                                                                                                                                                                                                                                                                     |
|     |        | Assessment Per Capita     Change in University to I Assessment 2002 2005                                                                                                                                                                                                                                                                                                                                                                                                                                                                                                                                                                                                                                                                                                                                                                                                                                                                                                                                                                                                                                                                                                                                                                                                                                                                                                                                                                                                                                                                                                                                                                                                                                                                                                                                                                                                                                                                                                                                                                                                                                                  |
|     |        | Change in Unweighted Assessment 2003-2006     Assessment Composition By Class                                                                                                                                                                                                                                                                                                                                                                                                                                                                                                                                                                                                                                                                                                                                                                                                                                                                                                                                                                                                                                                                                                                                                                                                                                                                                                                                                                                                                                                                                                                                                                                                                                                                                                                                                                                                                                                                                                                                                                                                                                             |
|     |        | <ul> <li>Assessment Composition By Class</li> <li>Consolidated Unweighted Assessment (Residential vs. Non-Residential)</li> </ul>                                                                                                                                                                                                                                                                                                                                                                                                                                                                                                                                                                                                                                                                                                                                                                                                                                                                                                                                                                                                                                                                                                                                                                                                                                                                                                                                                                                                                                                                                                                                                                                                                                                                                                                                                                                                                                                                                                                                                                                         |
|     |        | Shift in Tax Burden—Unweighted to Weighted Residential Assessment                                                                                                                                                                                                                                                                                                                                                                                                                                                                                                                                                                                                                                                                                                                                                                                                                                                                                                                                                                                                                                                                                                                                                                                                                                                                                                                                                                                                                                                                                                                                                                                                                                                                                                                                                                                                                                                                                                                                                                                                                                                         |
|     |        | Building Permit Values/Activity                                                                                                                                                                                                                                                                                                                                                                                                                                                                                                                                                                                                                                                                                                                                                                                                                                                                                                                                                                                                                                                                                                                                                                                                                                                                                                                                                                                                                                                                                                                                                                                                                                                                                                                                                                                                                                                                                                                                                                                                                                                                                           |
| 3   | 37     | MUNICIPAL FINANCIAL INDICATORS                                                                                                                                                                                                                                                                                                                                                                                                                                                                                                                                                                                                                                                                                                                                                                                                                                                                                                                                                                                                                                                                                                                                                                                                                                                                                                                                                                                                                                                                                                                                                                                                                                                                                                                                                                                                                                                                                                                                                                                                                                                                                            |
|     |        | Net Municipal Levy Per Capita                                                                                                                                                                                                                                                                                                                                                                                                                                                                                                                                                                                                                                                                                                                                                                                                                                                                                                                                                                                                                                                                                                                                                                                                                                                                                                                                                                                                                                                                                                                                                                                                                                                                                                                                                                                                                                                                                                                                                                                                                                                                                             |
|     |        | Net Municipal Levy Per \$100,000 of Assessment                                                                                                                                                                                                                                                                                                                                                                                                                                                                                                                                                                                                                                                                                                                                                                                                                                                                                                                                                                                                                                                                                                                                                                                                                                                                                                                                                                                                                                                                                                                                                                                                                                                                                                                                                                                                                                                                                                                                                                                                                                                                            |
|     |        | Reserves as a % of Total Expenditures                                                                                                                                                                                                                                                                                                                                                                                                                                                                                                                                                                                                                                                                                                                                                                                                                                                                                                                                                                                                                                                                                                                                                                                                                                                                                                                                                                                                                                                                                                                                                                                                                                                                                                                                                                                                                                                                                                                                                                                                                                                                                     |
|     |        | Water Reserves as a % of Water Expenditures     Sanitary Reserves as a % of Sanitary Expenditures.                                                                                                                                                                                                                                                                                                                                                                                                                                                                                                                                                                                                                                                                                                                                                                                                                                                                                                                                                                                                                                                                                                                                                                                                                                                                                                                                                                                                                                                                                                                                                                                                                                                                                                                                                                                                                                                                                                                                                                                                                        |
|     |        | Sanitary Reserves as a % of Sanitary Expenditures     Reserves as a % of Taxation                                                                                                                                                                                                                                                                                                                                                                                                                                                                                                                                                                                                                                                                                                                                                                                                                                                                                                                                                                                                                                                                                                                                                                                                                                                                                                                                                                                                                                                                                                                                                                                                                                                                                                                                                                                                                                                                                                                                                                                                                                         |
|     |        | Debt Charges as a % of Total Expenditures                                                                                                                                                                                                                                                                                                                                                                                                                                                                                                                                                                                                                                                                                                                                                                                                                                                                                                                                                                                                                                                                                                                                                                                                                                                                                                                                                                                                                                                                                                                                                                                                                                                                                                                                                                                                                                                                                                                                                                                                                                                                                 |
|     |        | Debt Charges as a % of Taxation                                                                                                                                                                                                                                                                                                                                                                                                                                                                                                                                                                                                                                                                                                                                                                                                                                                                                                                                                                                                                                                                                                                                                                                                                                                                                                                                                                                                                                                                                                                                                                                                                                                                                                                                                                                                                                                                                                                                                                                                                                                                                           |
|     |        | Water Debt Charges as a % of Water Expenditures                                                                                                                                                                                                                                                                                                                                                                                                                                                                                                                                                                                                                                                                                                                                                                                                                                                                                                                                                                                                                                                                                                                                                                                                                                                                                                                                                                                                                                                                                                                                                                                                                                                                                                                                                                                                                                                                                                                                                                                                                                                                           |
|     |        | Sanitary Sewer Debt Charges as a % of Sanitary Sewer Expenditures                                                                                                                                                                                                                                                                                                                                                                                                                                                                                                                                                                                                                                                                                                                                                                                                                                                                                                                                                                                                                                                                                                                                                                                                                                                                                                                                                                                                                                                                                                                                                                                                                                                                                                                                                                                                                                                                                                                                                                                                                                                         |
|     |        | • Debt as a % of Taxation                                                                                                                                                                                                                                                                                                                                                                                                                                                                                                                                                                                                                                                                                                                                                                                                                                                                                                                                                                                                                                                                                                                                                                                                                                                                                                                                                                                                                                                                                                                                                                                                                                                                                                                                                                                                                                                                                                                                                                                                                                                                                                 |
|     |        | Outstanding Debt to Reserve Ratio                                                                                                                                                                                                                                                                                                                                                                                                                                                                                                                                                                                                                                                                                                                                                                                                                                                                                                                                                                                                                                                                                                                                                                                                                                                                                                                                                                                                                                                                                                                                                                                                                                                                                                                                                                                                                                                                                                                                                                                                                                                                                         |
|     |        | Debt and Reserves Per Capita                                                                                                                                                                                                                                                                                                                                                                                                                                                                                                                                                                                                                                                                                                                                                                                                                                                                                                                                                                                                                                                                                                                                                                                                                                                                                                                                                                                                                                                                                                                                                                                                                                                                                                                                                                                                                                                                                                                                                                                                                                                                                              |
|     |        | Debt Outstanding Per Unweighted Assessment (NEW)  The Provided House North Translations and Translation |
|     |        | Taxes Receivable as a % of Tax Levies                                                                                                                                                                                                                                                                                                                                                                                                                                                                                                                                                                                                                                                                                                                                                                                                                                                                                                                                                                                                                                                                                                                                                                                                                                                                                                                                                                                                                                                                                                                                                                                                                                                                                                                                                                                                                                                                                                                                                                                                                                                                                     |
| 4   | 78     | Revenue and Expenditure Analysis & MPMPs                                                                                                                                                                                                                                                                                                                                                                                                                                                                                                                                                                                                                                                                                                                                                                                                                                                                                                                                                                                                                                                                                                                                                                                                                                                                                                                                                                                                                                                                                                                                                                                                                                                                                                                                                                                                                                                                                                                                                                                                                                                                                  |
|     |        | • Fire—Net Expenditures Per Capita and MPMP                                                                                                                                                                                                                                                                                                                                                                                                                                                                                                                                                                                                                                                                                                                                                                                                                                                                                                                                                                                                                                                                                                                                                                                                                                                                                                                                                                                                                                                                                                                                                                                                                                                                                                                                                                                                                                                                                                                                                                                                                                                                               |
|     |        | Police—Net Expenditures Per \$100,000 CVA and MPMP                                                                                                                                                                                                                                                                                                                                                                                                                                                                                                                                                                                                                                                                                                                                                                                                                                                                                                                                                                                                                                                                                                                                                                                                                                                                                                                                                                                                                                                                                                                                                                                                                                                                                                                                                                                                                                                                                                                                                                                                                                                                        |
|     |        | <ul> <li>POA—Net Expenditures Per Capita</li> <li>Roadways—Net Expenditures Per Capita and MPMP</li> </ul>                                                                                                                                                                                                                                                                                                                                                                                                                                                                                                                                                                                                                                                                                                                                                                                                                                                                                                                                                                                                                                                                                                                                                                                                                                                                                                                                                                                                                                                                                                                                                                                                                                                                                                                                                                                                                                                                                                                                                                                                                |
|     |        | Winter Control—Net Expenditures Per Capita and MPMP                                                                                                                                                                                                                                                                                                                                                                                                                                                                                                                                                                                                                                                                                                                                                                                                                                                                                                                                                                                                                                                                                                                                                                                                                                                                                                                                                                                                                                                                                                                                                                                                                                                                                                                                                                                                                                                                                                                                                                                                                                                                       |
|     |        | Transit—Net Expenditures Per Capita and MPMP                                                                                                                                                                                                                                                                                                                                                                                                                                                                                                                                                                                                                                                                                                                                                                                                                                                                                                                                                                                                                                                                                                                                                                                                                                                                                                                                                                                                                                                                                                                                                                                                                                                                                                                                                                                                                                                                                                                                                                                                                                                                              |
|     |        | Parking—Net Expenditures Per Capita                                                                                                                                                                                                                                                                                                                                                                                                                                                                                                                                                                                                                                                                                                                                                                                                                                                                                                                                                                                                                                                                                                                                                                                                                                                                                                                                                                                                                                                                                                                                                                                                                                                                                                                                                                                                                                                                                                                                                                                                                                                                                       |
|     |        | Sanitary Sewer—MPMP                                                                                                                                                                                                                                                                                                                                                                                                                                                                                                                                                                                                                                                                                                                                                                                                                                                                                                                                                                                                                                                                                                                                                                                                                                                                                                                                                                                                                                                                                                                                                                                                                                                                                                                                                                                                                                                                                                                                                                                                                                                                                                       |
|     |        | Storm—Net Expenditures Per Capita and MPMP                                                                                                                                                                                                                                                                                                                                                                                                                                                                                                                                                                                                                                                                                                                                                                                                                                                                                                                                                                                                                                                                                                                                                                                                                                                                                                                                                                                                                                                                                                                                                                                                                                                                                                                                                                                                                                                                                                                                                                                                                                                                                |
|     |        | • Water—MPMP                                                                                                                                                                                                                                                                                                                                                                                                                                                                                                                                                                                                                                                                                                                                                                                                                                                                                                                                                                                                                                                                                                                                                                                                                                                                                                                                                                                                                                                                                                                                                                                                                                                                                                                                                                                                                                                                                                                                                                                                                                                                                                              |
|     |        | Waste Collection—Net Expenditures Per Capita and MPMP                                                                                                                                                                                                                                                                                                                                                                                                                                                                                                                                                                                                                                                                                                                                                                                                                                                                                                                                                                                                                                                                                                                                                                                                                                                                                                                                                                                                                                                                                                                                                                                                                                                                                                                                                                                                                                                                                                                                                                                                                                                                     |
|     |        | Waste Disposal—Net Expenditures Per Capita and MPMP  Page View - Net Expenditures Per Capita and MPMP  Page View - Net Expenditures Per Capita and MPMP                                                                                                                                                                                                                                                                                                                                                                                                                                                                                                                                                                                                                                                                                                                                                                                                                                                                                                                                                                                                                                                                                                                                                                                                                                                                                                                                                                                                                                                                                                                                                                                                                                                                                                                                                                                                                                                                                                                                                                   |
|     |        | Recycling—Net Expenditures Per Capita and MPMP  Public Health Net Expenditures Per Capita and MPMP  Public Health Net Expenditures Per Capita and MPMP                                                                                                                                                                                                                                                                                                                                                                                                                                                                                                                                                                                                                                                                                                                                                                                                                                                                                                                                                                                                                                                                                                                                                                                                                                                                                                                                                                                                                                                                                                                                                                                                                                                                                                                                                                                                                                                                                                                                                                    |
|     |        | <ul> <li>Public Health—Net Expenditures Per Capita and MPMP</li> <li>Ambulance—Net Expenditures Per Capita</li> </ul>                                                                                                                                                                                                                                                                                                                                                                                                                                                                                                                                                                                                                                                                                                                                                                                                                                                                                                                                                                                                                                                                                                                                                                                                                                                                                                                                                                                                                                                                                                                                                                                                                                                                                                                                                                                                                                                                                                                                                                                                     |
|     |        | Cemeteries—Net Expenditures Per Capita     Cemeteries—Net Expenditures Per Capita                                                                                                                                                                                                                                                                                                                                                                                                                                                                                                                                                                                                                                                                                                                                                                                                                                                                                                                                                                                                                                                                                                                                                                                                                                                                                                                                                                                                                                                                                                                                                                                                                                                                                                                                                                                                                                                                                                                                                                                                                                         |
|     |        | General Assistance—Net Expenditures Per Capita                                                                                                                                                                                                                                                                                                                                                                                                                                                                                                                                                                                                                                                                                                                                                                                                                                                                                                                                                                                                                                                                                                                                                                                                                                                                                                                                                                                                                                                                                                                                                                                                                                                                                                                                                                                                                                                                                                                                                                                                                                                                            |
|     |        | Assistance to the Aged—Net Expenditures Per Capita                                                                                                                                                                                                                                                                                                                                                                                                                                                                                                                                                                                                                                                                                                                                                                                                                                                                                                                                                                                                                                                                                                                                                                                                                                                                                                                                                                                                                                                                                                                                                                                                                                                                                                                                                                                                                                                                                                                                                                                                                                                                        |
|     |        | Child Care—Net Expenditures Per Capita                                                                                                                                                                                                                                                                                                                                                                                                                                                                                                                                                                                                                                                                                                                                                                                                                                                                                                                                                                                                                                                                                                                                                                                                                                                                                                                                                                                                                                                                                                                                                                                                                                                                                                                                                                                                                                                                                                                                                                                                                                                                                    |
|     |        | Social Housing—Net Expenditures Per Capita                                                                                                                                                                                                                                                                                                                                                                                                                                                                                                                                                                                                                                                                                                                                                                                                                                                                                                                                                                                                                                                                                                                                                                                                                                                                                                                                                                                                                                                                                                                                                                                                                                                                                                                                                                                                                                                                                                                                                                                                                                                                                |
|     |        | Parks—Net Expenditures Per Capita                                                                                                                                                                                                                                                                                                                                                                                                                                                                                                                                                                                                                                                                                                                                                                                                                                                                                                                                                                                                                                                                                                                                                                                                                                                                                                                                                                                                                                                                                                                                                                                                                                                                                                                                                                                                                                                                                                                                                                                                                                                                                         |
|     |        | Open Spaces and Trails—MPMP                                                                                                                                                                                                                                                                                                                                                                                                                                                                                                                                                                                                                                                                                                                                                                                                                                                                                                                                                                                                                                                                                                                                                                                                                                                                                                                                                                                                                                                                                                                                                                                                                                                                                                                                                                                                                                                                                                                                                                                                                                                                                               |
|     |        | Recreation Programming—Net Expenditures Per Capita and MPMP                                                                                                                                                                                                                                                                                                                                                                                                                                                                                                                                                                                                                                                                                                                                                                                                                                                                                                                                                                                                                                                                                                                                                                                                                                                                                                                                                                                                                                                                                                                                                                                                                                                                                                                                                                                                                                                                                                                                                                                                                                                               |