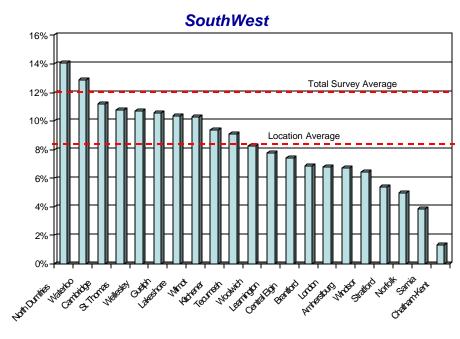

Statistics (% change in population between 2001-2005) By Location Group



Autor Bridge

The GTA accounted for 46% of Ontario's population in 2005.

The Town of Milton is by far the fastest growing municipality during this period of time

The majority of the GTA municipalities exceeded the average growth of the entire survey

The GTA population increased by 22.7% between 2001-2005, exceeding the overall survey average of

#### Simcoe/Muskoka/Dufferin

WE ON THE CARD WHILE

Septendin the of the transfer in



The Simcoe/Muskoka and Dufferin area average population growth of 12.4% also exceeded the total survey average 12.0%

Wasaga Beach experienced estimated growth of 34.6% during this period of time



# Population Statistics (% change in population between 2001-2005) By Location Group



While a select few municipalities in the SouthWest area exceeded the total survey average such as North Dumfries and Waterloo, the remainder were below the total survey average

The location average was 8.3%, compared to the overall survey average of 12.0%

#### Niagara/Hamilton



With the exception of Lincoln, all Niagara municipalities experienced growth rates less than the total survey average

Lincoln, Grimsby, Pelham and West Lincoln are the fastest growing municipalities in the area

The location average was 7.1%, compared to the overall survey average of 12.0%



# Population Statistics (% change in population between 2001-2005) By Location Group

#### Eastern



Cobourg is the fastest growing municipality in the survey of eastern Ontario municipalities

The Eastern survey averag