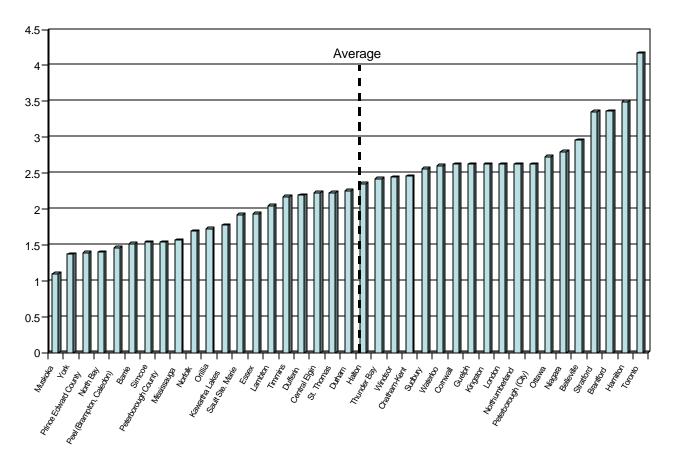

cipalities with a high Multi-Residential Tax Ratio will have higher relative tax burdens



#### Trends and Observations - Commercial (residual) Tax Ratios



- With the exception of Hamilton, Windsor, Ottawa, Stratford and Toronto, all municipalities have a residual Commercial Tax Ratio at or below the Provincial Threshold of 1.98
- The County of Essex, the County of Peterborough and the District of Muskoka are the only municipalities that fall within the Provincial Range of Fairness
- 6 of the 39 municipal entities reduced their Commercial Tax Ratio in 2006 including Timmins, North Bay, St. Thomas, Thunder Bay, Windsor and Toronto
- 7 of the 39 municipal entities increased their Commercial Tax Ratio in 2006 including Barrie, Sudbury, Niagara, Belleville, London, Hamilton and Ottawa







- With the exception of Belleville, Hamilton, Windsor, Ottawa, Stratford, Niagara and Toronto, all municipalities have a residual Commercial Tax Ratio at or below the Provincial Threshold of 2.63
- The District of Muskoka is the only municipality that falls within the Provincial Range of Fairness
- 6 of the 39 municipal entities decreased their Industrial Tax Ratio in 2006 including St. Thomas, Windsor, City of Peterborough, Niagara, Brantford and Toronto
- There are 6 municipal entities with Industrial Tax Ratios above the Provincial Threshold including Ottawa, Niagara, Belleville, Stratford, Brantford, Hamilton and Toronto



# Summary of Optional Classes

|                          |             |                                       |          | Park/lot |            |
|------------