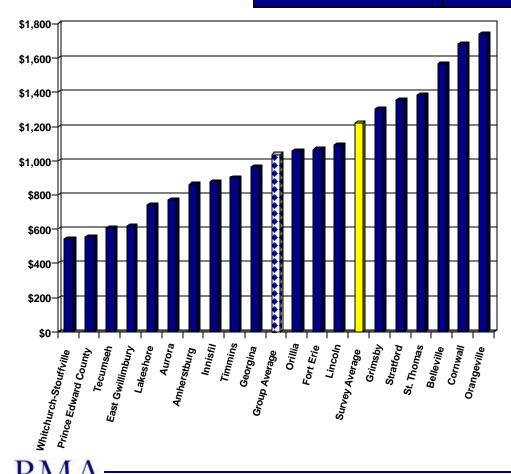

## **Table of Contents**

|     | PAGE   |                                                                                                                                                                                                                                                                                                                                                                                                                                                                                                                                                                                                                                                                                                                                                                                                                                                                                                                                                                                                                                                                                                                                                                                                                                                                                                                                                                                                                                                                                                                                                                                                                                                                                                                                                                                                                                                                                                                                                                                                                                                                                                                           |
|-----|--------|---------------------------------------------------------------------------------------------------------------------------------------------------------------------------------------------------------------------------------------------------------------------------------------------------------------------------------------------------------------------------------------------------------------------------------------------------------------------------------------------------------------------------------------------------------------------------------------------------------------------------------------------------------------------------------------------------------------------------------------------------------------------------------------------------------------------------------------------------------------------------------------------------------------------------------------------------------------------------------------------------------------------------------------------------------------------------------------------------------------------------------------------------------------------------------------------------------------------------------------------------------------------------------------------------------------------------------------------------------------------------------------------------------------------------------------------------------------------------------------------------------------------------------------------------------------------------------------------------------------------------------------------------------------------------------------------------------------------------------------------------------------------------------------------------------------------------------------------------------------------------------------------------------------------------------------------------------------------------------------------------------------------------------------------------------------------------------------------------------------------------|
| TAB | NUMBER | DESCRIPTION                                                                                                                                                                                                                                                                                                                                                                                                                                                                                                                                                                                                                                                                                                                                                                                                                                                                                                                                                                                                                                                                                                                                                                                                                                                                                                                                                                                                                                                                                                                                                                                                                                                                                                                                                                                                                                                                                                                                                                                                                                                                                                               |
| IAD | NOMBER | DECOM: HOW                                                                                                                                                                                                                                                                                                                                                                                                                                                                                                                                                                                                                                                                                                                                                                                                                                                                                                                                                                                                                                                                                                                                                                                                                                                                                                                                                                                                                                                                                                                                                                                                                                                                                                                                                                                                                                                                                                                                                                                                                                                                                                                |
|     |        | EXECUTIVE SUMMARY                                                                                                                                                                                                                                                                                                                                                                                                                                                                                                                                                                                                                                                                                                                                                                                                                                                                                                                                                                                                                                                                                                                                                                                                                                                                                                                                                                                                                                                                                                                                                                                                                                                                                                                                                                                                                                                                                                                                                                                                                                                                                                         |
| 1   | 1      | INTRODUCTION                                                                                                                                                                                                                                                                                                                                                                                                                                                                                                                                                                                                                                                                                                                                                                                                                                                                                                                                                                                                                                                                                                                                                                                                                                                                                                                                                                                                                                                                                                                                                                                                                                                                                                                                                                                                                                                                                                                                                                                                                                                                                                              |
| 2   | 7      | MUNICIPAL PROFILE                                                                                                                                                                                                                                                                                                                                                                                                                                                                                                                                                                                                                                                                                                                                                                                                                                                                                                                                                                                                                                                                                                                                                                                                                                                                                                                                                                                                                                                                                                                                                                                                                                                                                                                                                                                                                                                                                                                                                                                                                                                                                                         |
|     |        | Population Statistics (1996-estimated 2005)                                                                                                                                                                                                                                                                                                                                                                                                                                                                                                                                                                                                                                                                                                                                                                                                                                                                                                                                                                                                                                                                                                                                                                                                                                                                                                                                                                                                                                                                                                                                                                                                                                                                                                                                                                                                                                                                                                                                                                                                                                                                               |
|     |        | Land Area and Density                                                                                                                                                                                                                                                                                                                                                                                                                                                                                                                                                                                                                                                                                                                                                                                                                                                                                                                                                                                                                                                                                                                                                                                                                                                                                                                                                                                                                                                                                                                                                                                                                                                                                                                                                                                                                                                                                                                                                                                                                                                                                                     |
|     |        | Assessment Per Capita     Change in University to I Assessment 2002 2005                                                                                                                                                                                                                                                                                                                                                                                                                                                                                                                                                                                                                                                                                                                                                                                                                                                                                                                                                                                                                                                                                                                                                                                                                                                                                                                                                                                                                                                                                                                                                                                                                                                                                                                                                                                                                                                                                                                                                                                                                                                  |
|     |        | Change in Unweighted Assessment 2003-2006     Assessment Composition By Class                                                                                                                                                                                                                                                                                                                                                                                                                                                                                                                                                                                                                                                                                                                                                                                                                                                                                                                                                                                                                                                                                                                                                                                                                                                                                                                                                                                                                                                                                                                                                                                                                                                                                                                                                                                                                                                                                                                                                                                                                                             |
|     |        | <ul> <li>Assessment Composition By Class</li> <li>Consolidated Unweighted Assessment (Residential vs. Non-Residential)</li> </ul>                                                                                                                                                                                                                                                                                                                                                                                                                                                                                                                                                                                                                                                                                                                                                                                                                                                                                                                                                                                                                                                                                                                                                                                                                                                                                                                                                                                                                                                                                                                                                                                                                                                                                                                                                                                                                                                                                                                                                                                         |
|     |        | Shift in Tax Burden—Unweighted to Weighted Residential Assessment                                                                                                                                                                                                                                                                                                                                                                                                                                                                                                                                                                                                                                                                                                                                                                                                                                                                                                                                                                                                                                                                                                                                                                                                                                                                                                                                                                                                                                                                                                                                                                                                                                                                                                                                                                                                                                                                                                                                                                                                                                                         |
|     |        | Building Permit Values/Activity                                                                                                                                                                                                                                                                                                                                                                                                                                                                                                                                                                                                                                                                                                                                                                                                                                                                                                                                                                                                                                                                                                                                                                                                                                                                                                                                                                                                                                                                                                                                                                                                                                                                                                                                                                                                                                                                                                                                                                                                                                                                                           |
| 3   | 37     | MUNICIPAL FINANCIAL INDICATORS                                                                                                                                                                                                                                                                                                                                                                                                                                                                                                                                                                                                                                                                                                                                                                                                                                                                                                                                                                                                                                                                                                                                                                                                                                                                                                                                                                                                                                                                                                                                                                                                                                                                                                                                                                                                                                                                                                                                                                                                                                                                                            |
|     |        | Net Municipal Levy Per Capita                                                                                                                                                                                                                                                                                                                                                                                                                                                                                                                                                                                                                                                                                                                                                                                                                                                                                                                                                                                                                                                                                                                                                                                                                                                                                                                                                                                                                                                                                                                                                                                                                                                                                                                                                                                                                                                                                                                                                                                                                                                                                             |
|     |        | Net Municipal Levy Per \$100,000 of Assessment                                                                                                                                                                                                                                                                                                                                                                                                                                                                                                                                                                                                                                                                                                                                                                                                                                                                                                                                                                                                                                                                                                                                                                                                                                                                                                                                                                                                                                                                                                                                                                                                                                                                                                                                                                                                                                                                                                                                                                                                                                                                            |
|     |        | Reserves as a % of Total Expenditures                                                                                                                                                                                                                                                                                                                                                                                                                                                                                                                                                                                                                                                                                                                                                                                                                                                                                                                                                                                                                                                                                                                                                                                                                                                                                                                                                                                                                                                                                                                                                                                                                                                                                                                                                                                                                                                                                                                                                                                                                                                                                     |
|     |        | Water Reserves as a % of Water Expenditures     Sanitary Reserves as a % of Sanitary Expenditures.                                                                                                                                                                                                                                                                                                                                                                                                                                                                                                                                                                                                                                                                                                                                                                                                                                                                                                                                                                                                                                                                                                                                                                                                                                                                                                                                                                                                                                                                                                                                                                                                                                                                                                                                                                                                                                                                                                                                                                                                                        |
|     |        | Sanitary Reserves as a % of Sanitary Expenditures     Reserves as a % of Taxation                                                                                                                                                                                                                                                                                                                                                                                                                                                                                                                                                                                                                                                                                                                                                                                                                                                                                                                                                                                                                                                                                                                                                                                                                                                                                                                                                                                                                                                                                                                                                                                                                                                                                                                                                                                                                                                                                                                                                                                                                                         |
|     |        | Debt Charges as a % of Total Expenditures                                                                                                                                                                                                                                                                                                                                                                                                                                                                                                                                                                                                                                                                                                                                                                                                                                                                                                                                                                                                                                                                                                                                                                                                                                                                                                                                                                                                                                                                                                                                                                                                                                                                                                                                                                                                                                                                                                                                                                                                                                                                                 |
|     |        | Debt Charges as a % of Taxation                                                                                                                                                                                                                                                                                                                                                                                                                                                                                                                                                                                                                                                                                                                                                                                                                                                                                                                                                                                                                                                                                                                                                                                                                                                                                                                                                                                                                                                                                                                                                                                                                                                                                                                                                                                                                                                                                                                                                                                                                                                                                           |
|     |        | Water Debt Charges as a % of Water Expenditures                                                                                                                                                                                                                                                                                                                                                                                                                                                                                                                                                                                                                                                                                                                                                                                                                                                                                                                                                                                                                                                                                                                                                                                                                                                                                                                                                                                                                                                                                                                                                                                                                                                                                                                                                                                                                                                                                                                                                                                                                                                                           |
|     |        | Sanitary Sewer Debt Charges as a % of Sanitary Sewer Expenditures                                                                                                                                                                                                                                                                                                                                                                                                                                                                                                                                                                                                                                                                                                                                                                                                                                                                                                                                                                                                                                                                                                                                                                                                                                                                                                                                                                                                                                                                                                                                                                                                                                                                                                                                                                                                                                                                                                                                                                                                                                                         |
|     |        | • Debt as a % of Taxation                                                                                                                                                                                                                                                                                                                                                                                                                                                                                                                                                                                                                                                                                                                                                                                                                                                                                                                                                                                                                                                                                                                                                                                                                                                                                                                                                                                                                                                                                                                                                                                                                                                                                                                                                                                                                                                                                                                                                                                                                                                                                                 |
|     |        | Outstanding Debt to Reserve Ratio                                                                                                                                                                                                                                                                                                                                                                                                                                                                                                                                                                                                                                                                                                                                                                                                                                                                                                                                                                                                                                                                                                                                                                                                                                                                                                                                                                                                                                                                                                                                                                                                                                                                                                                                                                                                                                                                                                                                                                                                                                                                                         |
|     |        | Debt and Reserves Per Capita                                                                                                                                                                                                                                                                                                                                                                                                                                                                                                                                                                                                                                                                                                                                                                                                                                                                                                                                                                                                                                                                                                                                                                                                                                                                                                                                                                                                                                                                                                                                                                                                                                                                                                                                                                                                                                                                                                                                                                                                                                                                                              |
|     |        | Debt Outstanding Per Unweighted Assessment (NEW)  The Provided House North Translations and Translation |
|     |        | Taxes Receivable as a % of Tax Levies                                                                                                                                                                                                                                                                                                                                                                                                                                                                                                                                                                                                                                                                                                                                                                                                                                                                                                                                                                                                                                                                                                                                                                                                                                                                                                                                                                                                                                                                                                                                                                                                                                                                                                                                                                                                                                                                                                                                                                                                                                                                                     |
| 4   | 78     | Revenue and Expenditure Analysis & MPMPs                                                                                                                                                                                                                                                                                                                                                                                                                                                                                                                                                                                                                                                                                                                                                                                                                                                                                                                                                                                                                                                                                                                                                                                                                                                                                                                                                                                                                                                                                                                                                                                                                                                                                                                                                                                                                                                                                                                                                                                                                                                                                  |
|     |        | • Fire—Net Expenditures Per Capita and MPMP                                                                                                                                                                                                                                                                                                                                                                                                                                                                                                                                                                                                                                                                                                                                                                                                                                                                                                                                                                                                                                                                                                                                                                                                                                                                                                                                                                                                                                                                                                                                                                                                                                                                                                                                                                                                                                                                                                                                                                                                                                                                               |
|     |        | Police—Net Expenditures Per \$100,000 CVA and MPMP                                                                                                                                                                                                                                                                                                                                                                                                                                                                                                                                                                                                                                                                                                                                                                                                                                                                                                                                                                                                                                                                                                                                                                                                                                                                                                                                                                                                                                                                                                                                                                                                                                                                                                                                                                                                                                                                                                                                                                                                                                                                        |
|     |        | <ul> <li>POA—Net Expenditures Per Capita</li> <li>Roadways—Net Expenditures Per Capita and MPMP</li> </ul>                                                                                                                                                                                                                                                                                                                                                                                                                                                                                                                                                                                                                                                                                                                                                                                                                                                                                                                                                                                                                                                                                                                                                                                                                                                                                                                                                                                                                                                                                                                                                                                                                                                                                                                                                                                                                                                                                                                                                                                                                |
|     |        | Winter Control—Net Expenditures Per Capita and MPMP                                                                                                                                                                                                                                                                                                                                                                                                                                                                                                                                                                                                                                                                                                                                                                                                                                                                                                                                                                                                                                                                                                                                                                                                                                                                                                                                                                                                                                                                                                                                                                                                                                                                                                                                                                                                                                                                                                                                                                                                                                                                       |
|     |        | Transit—Net Expenditures Per Capita and MPMP                                                                                                                                                                                                                                                                                                                                                                                                                                                                                                                                                                                                                                                                                                                                                                                                                                                                                                                                                                                                                                                                                                                                                                                                                                                                                                                                                                                                                                                                                                                                                                                                                                                                                                                                                                                                                                                                                                                                                                                                                                                                              |
|     |        | Parking—Net Expenditures Per Capita                                                                                                                                                                                                                                                                                                                                                                                                                                                                                                                                                                                                                                                                                                                                                                                                                                                                                                                                                                                                                                                                                                                                                                                                                                                                                                                                                                                                                                                                                                                                                                                                                                                                                                                                                                                                                                                                                                                                                                                                                                                                                       |
|     |        | Sanitary Sewer—MPMP                                                                                                                                                                                                                                                                                                                                                                                                                                                                                                                                                                                                                                                                                                                                                                                                                                                                                                                                                                                                                                                                                                                                                                                                                                                                                                                                                                                                                                                                                                                                                                                                                                                                                                                                                                                                                                                                                                                                                                                                                                                                                                       |
|     |        | Storm—Net Expenditures Per Capita and MPMP                                                                                                                                                                                                                                                                                                                                                                                                                                                                                                                                                                                                                                                                                                                                                                                                                                                                                                                                                                                                                                                                                                                                                                                                                                                                                                                                                                                                                                                                                                                                                                                                                                                                                                                                                                                                                                                                                                                                                                                                                                                                                |
|     |        | • Water—MPMP                                                                                                                                                                                                                                                                                                                                                                                                                                                                                                                                                                                                                                                                                                                                                                                                                                                                                                                                                                                                                                                                                                                                                                                                                                                                                                                                                                                                                                                                                                                                                                                                                                                                                                                                                                                                                                                                                                                                                                                                                                                                                                              |
|     |        | Waste Collection—Net Expenditures Per Capita and MPMP                                                                                                                                                                                                                                                                                                                                                                                                                                                                                                                                                                                                                                                                                                                                                                                                                                                                                                                                                                                                                                                                                                                                                                                                                                                                                                                                                                                                                                                                                                                                                                                                                                                                                                                                                                                                                                                                                                                                                                                                                                                                     |
|     |        | Waste Disposal—Net Expenditures Per Capita and MPMP  Page View - Net Expenditures Per Capita and MPMP  Page View - Net Expenditures Per Capita and MPMP                                                                                                                                                                                                                                                                                                                                                                                                                                                                                                                                                                                                                                                                                                                                                                                                                                                                                                                                                                                                                                                                                                                                                                                                                                                                                                                                                                                                                                                                                                                                                                                                                                                                                                                                                                                                                                                                                                                                                                   |
|     |        | Recycling—Net Expenditures Per Capita and MPMP  Public Health Net Expenditures Per Capita and MPMP  Public Health Net Expenditures Per Capita and MPMP                                                                                                                                                                                                                                                                                                                                                                                                                                                                                                                                                                                                                                                                                                                                                                                                                                                                                                                                                                                                                                                                                                                                                                                                                                                                                                                                                                                                                                                                                                                                                                                                                                                                                                                                                                                                                                                                                                                                                                    |
|     |        | <ul> <li>Public Health—Net Expenditures Per Capita and MPMP</li> <li>Ambulance—Net Expenditures Per Capita</li> </ul>                                                                                                                                                                                                                                                                                                                                                                                                                                                                                                                                                                                                                                                                                                                                                                                                                                                                                                                                                                                                                                                                                                                                                                                                                                                                                                                                                                                                                                                                                                                                                                                                                                                                                                                                                                                                                                                                                                                                                                                                     |
|     |        | Cemeteries—Net Expenditures Per Capita     Cemeteries—Net Expenditures Per Capita                                                                                                                                                                                                                                                                                                                                                                                                                                                                                                                                                                                                                                                                                                                                                                                                                                                                                                                                                                                                                                                                                                                                                                                                                                                                                                                                                                                                                                                                                                                                                                                                                                                                                                                                                                                                                                                                                                                                                                                                                                         |
|     |        | General Assistance—Net Expenditures Per Capita                                                                                                                                                                                                                                                                                                                                                                                                                                                                                                                                                                                                                                                                                                                                                                                                                                                                                                                                                                                                                                                                                                                                                                                                                                                                                                                                                                                                                                                                                                                                                                                                                                                                                                                                                                                                                                                                                                                                                                                                                                                                            |
|     |        | Assistance to the Aged—Net Expenditures Per Capita                                                                                                                                                                                                                                                                                                                                                                                                                                                                                                                                                                                                                                                                                                                                                                                                                                                                                                                                                                                                                                                                                                                                                                                                                                                                                                                                                                                                                                                                                                                                                                                                                                                                                                                                                                                                                                                                                                                                                                                                                                                                        |
|     |        | Child Care—Net Expenditures Per Capita                                                                                                                                                                                                                                                                                                                                                                                                                                                                                                                                                                                                                                                                                                                                                                                                                                                                                                                                                                                                                                                                                                                                                                                                                                                                                                                                                                                                                                                                                                                                                                                                                                                                                                                                                                                                                                                                                                                                                                                                                                                                                    |
|     |        | Social Housing—Net Expenditures Per Capita                                                                                                                                                                                                                                                                                                                                                                                                                                                                                                                                                                                                                                                                                                                                                                                                                                                                                                                                                                                                                                                                                                                                                                                                                                                                                                                                                                                                                                                                                                                                                                                                                                                                                                                                                                                                                                                                                                                                                                                                                                                                                |
|     |        | Parks—Net Expenditures Per Capita                                                                                                                                                                                                                                                                                                                                                                                                                                                                                                                                                                                                                                                                                                                                                                                                                                                                                                                                                                                                                                                                                                                                                                                                                                                                                                                                                                                                                                                                                                                                                                                                                                                                                                                                                                                                                                                                                                                                                                                                                                                                                         |
|     |        | Open Spaces and Trails—MPMP                                                                                                                                                                                                                                                                                                                                                                                                                                                                                                                                                                                                                                                                                                                                                                                                                                                                                                                                                                                                                                                                                                                                                                                                                                                                                                                                                                                                                                                                                                                                                                                                                                                                                                                                                                                                                                                                                                                                                                                                                                                                                               |
|     |        | Recreation Programming—Net Expenditures Per Capita and MPMP                                                                                                                                                                                                                                                                                                                                                                                                                                                                                                                                                                                                                                                                                                                                                                                                                                                                                                                                                                                                                                                                                                                                                                                                                                                                                                                                                                                                                                                                                                                                                                                                                                                                                                                                                                                                                                                                                                                                                                                                                                                               |