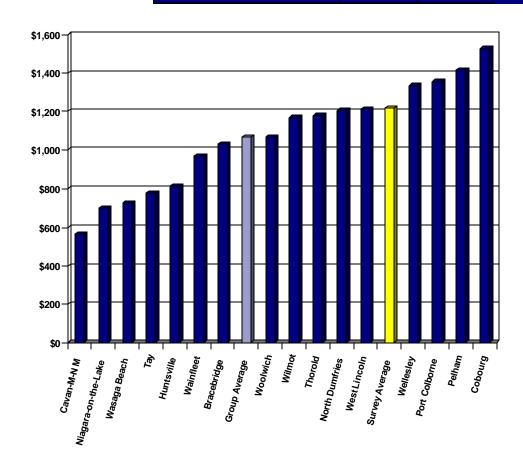

## **Table of Contents**

|     | PAGE   |                                                                                                                                                                                                                                                                                                                                                                                                                                                                                                                                                                                                                                                                                                                                                                                                                                                                                                                                                                                                                                                                                                                                                                                                                                                                                                                                                                                                                                                                                                                                                                                                                                                                                                                                                                                                                                                                                                                                                                                                                                                                                                                           |
|-----|--------|---------------------------------------------------------------------------------------------------------------------------------------------------------------------------------------------------------------------------------------------------------------------------------------------------------------------------------------------------------------------------------------------------------------------------------------------------------------------------------------------------------------------------------------------------------------------------------------------------------------------------------------------------------------------------------------------------------------------------------------------------------------------------------------------------------------------------------------------------------------------------------------------------------------------------------------------------------------------------------------------------------------------------------------------------------------------------------------------------------------------------------------------------------------------------------------------------------------------------------------------------------------------------------------------------------------------------------------------------------------------------------------------------------------------------------------------------------------------------------------------------------------------------------------------------------------------------------------------------------------------------------------------------------------------------------------------------------------------------------------------------------------------------------------------------------------------------------------------------------------------------------------------------------------------------------------------------------------------------------------------------------------------------------------------------------------------------------------------------------------------------|
| TAB | NUMBER | DESCRIPTION                                                                                                                                                                                                                                                                                                                                                                                                                                                                                                                                                                                                                                                                                                                                                                                                                                                                                                                                                                                                                                                                                                                                                                                                                                                                                                                                                                                                                                                                                                                                                                                                                                                                                                                                                                                                                                                                                                                                                                                                                                                                                                               |
| IAD | NOMBER | DECOM: HOW                                                                                                                                                                                                                                                                                                                                                                                                                                                                                                                                                                                                                                                                                                                                                                                                                                                                                                                                                                                                                                                                                                                                                                                                                                                                                                                                                                                                                                                                                                                                                                                                                                                                                                                                                                                                                                                                                                                                                                                                                                                                                                                |
|     |        | EXECUTIVE SUMMARY                                                                                                                                                                                                                                                                                                                                                                                                                                                                                                                                                                                                                                                                                                                                                                                                                                                                                                                                                                                                                                                                                                                                                                                                                                                                                                                                                                                                                                                                                                                                                                                                                                                                                                                                                                                                                                                                                                                                                                                                                                                                                                         |
| 1   | 1      | INTRODUCTION                                                                                                                                                                                                                                                                                                                                                                                                                                                                                                                                                                                                                                                                                                                                                                                                                                                                                                                                                                                                                                                                                                                                                                                                                                                                                                                                                                                                                                                                                                                                                                                                                                                                                                                                                                                                                                                                                                                                                                                                                                                                                                              |
| 2   | 7      | MUNICIPAL PROFILE                                                                                                                                                                                                                                                                                                                                                                                                                                                                                                                                                                                                                                                                                                                                                                                                                                                                                                                                                                                                                                                                                                                                                                                                                                                                                                                                                                                                                                                                                                                                                                                                                                                                                                                                                                                                                                                                                                                                                                                                                                                                                                         |
|     |        | Population Statistics (1996-estimated 2005)                                                                                                                                                                                                                                                                                                                                                                                                                                                                                                                                                                                                                                                                                                                                                                                                                                                                                                                                                                                                                                                                                                                                                                                                                                                                                                                                                                                                                                                                                                                                                                                                                                                                                                                                                                                                                                                                                                                                                                                                                                                                               |
|     |        | Land Area and Density                                                                                                                                                                                                                                                                                                                                                                                                                                                                                                                                                                                                                                                                                                                                                                                                                                                                                                                                                                                                                                                                                                                                                                                                                                                                                                                                                                                                                                                                                                                                                                                                                                                                                                                                                                                                                                                                                                                                                                                                                                                                                                     |
|     |        | Assessment Per Capita     Change in University to I Assessment 2002 2005                                                                                                                                                                                                                                                                                                                                                                                                                                                                                                                                                                                                                                                                                                                                                                                                                                                                                                                                                                                                                                                                                                                                                                                                                                                                                                                                                                                                                                                                                                                                                                                                                                                                                                                                                                                                                                                                                                                                                                                                                                                  |
|     |        | Change in Unweighted Assessment 2003-2006     Assessment Composition By Class                                                                                                                                                                                                                                                                                                                                                                                                                                                                                                                                                                                                                                                                                                                                                                                                                                                                                                                                                                                                                                                                                                                                                                                                                                                                                                                                                                                                                                                                                                                                                                                                                                                                                                                                                                                                                                                                                                                                                                                                                                             |
|     |        | <ul> <li>Assessment Composition By Class</li> <li>Consolidated Unweighted Assessment (Residential vs. Non-Residential)</li> </ul>                                                                                                                                                                                                                                                                                                                                                                                                                                                                                                                                                                                                                                                                                                                                                                                                                                                                                                                                                                                                                                                                                                                                                                                                                                                                                                                                                                                                                                                                                                                                                                                                                                                                                                                                                                                                                                                                                                                                                                                         |
|     |        | Shift in Tax Burden—Unweighted to Weighted Residential Assessment                                                                                                                                                                                                                                                                                                                                                                                                                                                                                                                                                                                                                                                                                                                                                                                                                                                                                                                                                                                                                                                                                                                                                                                                                                                                                                                                                                                                                                                                                                                                                                                                                                                                                                                                                                                                                                                                                                                                                                                                                                                         |
|     |        | Building Permit Values/Activity                                                                                                                                                                                                                                                                                                                                                                                                                                                                                                                                                                                                                                                                                                                                                                                                                                                                                                                                                                                                                                                                                                                                                                                                                                                                                                                                                                                                                                                                                                                                                                                                                                                                                                                                                                                                                                                                                                                                                                                                                                                                                           |
| 3   | 37     | MUNICIPAL FINANCIAL INDICATORS                                                                                                                                                                                                                                                                                                                                                                                                                                                                                                                                                                                                                                                                                                                                                                                                                                                                                                                                                                                                                                                                                                                                                                                                                                                                                                                                                                                                                                                                                                                                                                                                                                                                                                                                                                                                                                                                                                                                                                                                                                                                                            |
|     |        | Net Municipal Levy Per Capita                                                                                                                                                                                                                                                                                                                                                                                                                                                                                                                                                                                                                                                                                                                                                                                                                                                                                                                                                                                                                                                                                                                                                                                                                                                                                                                                                                                                                                                                                                                                                                                                                                                                                                                                                                                                                                                                                                                                                                                                                                                                                             |
|     |        | Net Municipal Levy Per \$100,000 of Assessment                                                                                                                                                                                                                                                                                                                                                                                                                                                                                                                                                                                                                                                                                                                                                                                                                                                                                                                                                                                                                                                                                                                                                                                                                                                                                                                                                                                                                                                                                                                                                                                                                                                                                                                                                                                                                                                                                                                                                                                                                                                                            |
|     |        | Reserves as a % of Total Expenditures                                                                                                                                                                                                                                                                                                                                                                                                                                                                                                                                                                                                                                                                                                                                                                                                                                                                                                                                                                                                                                                                                                                                                                                                                                                                                                                                                                                                                                                                                                                                                                                                                                                                                                                                                                                                                                                                                                                                                                                                                                                                                     |
|     |        | Water Reserves as a % of Water Expenditures     Sanitary Reserves as a % of Sanitary Expenditures.                                                                                                                                                                                                                                                                                                                                                                                                                                                                                                                                                                                                                                                                                                                                                                                                                                                                                                                                                                                                                                                                                                                                                                                                                                                                                                                                                                                                                                                                                                                                                                                                                                                                                                                                                                                                                                                                                                                                                                                                                        |
|     |        | Sanitary Reserves as a % of Sanitary Expenditures     Reserves as a % of Taxation                                                                                                                                                                                                                                                                                                                                                                                                                                                                                                                                                                                                                                                                                                                                                                                                                                                                                                                                                                                                                                                                                                                                                                                                                                                                                                                                                                                                                                                                                                                                                                                                                                                                                                                                                                                                                                                                                                                                                                                                                                         |
|     |        | Debt Charges as a % of Total Expenditures                                                                                                                                                                                                                                                                                                                                                                                                                                                                                                                                                                                                                                                                                                                                                                                                                                                                                                                                                                                                                                                                                                                                                                                                                                                                                                                                                                                                                                                                                                                                                                                                                                                                                                                                                                                                                                                                                                                                                                                                                                                                                 |
|     |        | Debt Charges as a % of Taxation                                                                                                                                                                                                                                                                                                                                                                                                                                                                                                                                                                                                                                                                                                                                                                                                                                                                                                                                                                                                                                                                                                                                                                                                                                                                                                                                                                                                                                                                                                                                                                                                                                                                                                                                                                                                                                                                                                                                                                                                                                                                                           |
|     |        | Water Debt Charges as a % of Water Expenditures                                                                                                                                                                                                                                                                                                                                                                                                                                                                                                                                                                                                                                                                                                                                                                                                                                                                                                                                                                                                                                                                                                                                                                                                                                                                                                                                                                                                                                                                                                                                                                                                                                                                                                                                                                                                                                                                                                                                                                                                                                                                           |
|     |        | Sanitary Sewer Debt Charges as a % of Sanitary Sewer Expenditures                                                                                                                                                                                                                                                                                                                                                                                                                                                                                                                                                                                                                                                                                                                                                                                                                                                                                                                                                                                                                                                                                                                                                                                                                                                                                                                                                                                                                                                                                                                                                                                                                                                                                                                                                                                                                                                                                                                                                                                                                                                         |
|     |        | • Debt as a % of Taxation                                                                                                                                                                                                                                                                                                                                                                                                                                                                                                                                                                                                                                                                                                                                                                                                                                                                                                                                                                                                                                                                                                                                                                                                                                                                                                                                                                                                                                                                                                                                                                                                                                                                                                                                                                                                                                                                                                                                                                                                                                                                                                 |
|     |        | Outstanding Debt to Reserve Ratio                                                                                                                                                                                                                                                                                                                                                                                                                                                                                                                                                                                                                                                                                                                                                                                                                                                                                                                                                                                                                                                                                                                                                                                                                                                                                                                                                                                                                                                                                                                                                                                                                                                                                                                                                                                                                                                                                                                                                                                                                                                                                         |
|     |        | Debt and Reserves Per Capita                                                                                                                                                                                                                                                                                                                                                                                                                                                                                                                                                                                                                                                                                                                                                                                                                                                                                                                                                                                                                                                                                                                                                                                                                                                                                                                                                                                                                                                                                                                                                                                                                                                                                                                                                                                                                                                                                                                                                                                                                                                                                              |
|     |        | Debt Outstanding Per Unweighted Assessment (NEW)  The Provided House North Translations and Translation |
|     |        | Taxes Receivable as a % of Tax Levies                                                                                                                                                                                                                                                                                                                                                                                                                                                                                                                                                                                                                                                                                                                                                                                                                                                                                                                                                                                                                                                                                                                                                                                                                                                                                                                                                                                                                                                                                                                                                                                                                                                                                                                                                                                                                                                                                                                                                                                                                                                                                     |
| 4   | 78     | Revenue and Expenditure Analysis & MPMPs                                                                                                                                                                                                                                                                                                                                                                                                                                                                                                                                                                                                                                                                                                                                                                                                                                                                                                                                                                                                                                                                                                                                                                                                                                                                                                                                                                                                                                                                                                                                                                                                                                                                                                                                                                                                                                                                                                                                                                                                                                                                                  |
|     |        | • Fire—Net Expenditures Per Capita and MPMP                                                                                                                                                                                                                                                                                                                                                                                                                                                                                                                                                                                                                                                                                                                                                                                                                                                                                                                                                                                                                                                                                                                                                                                                                                                                                                                                                                                                                                                                                                                                                                                                                                                                                                                                                                                                                                                                                                                                                                                                                                                                               |
|     |        | Police—Net Expenditures Per \$100,000 CVA and MPMP                                                                                                                                                                                                                                                                                                                                                                                                                                                                                                                                                                                                                                                                                                                                                                                                                                                                                                                                                                                                                                                                                                                                                                                                                                                                                                                                                                                                                                                                                                                                                                                                                                                                                                                                                                                                                                                                                                                                                                                                                                                                        |
|     |        | <ul> <li>POA—Net Expenditures Per Capita</li> <li>Roadways—Net Expenditures Per Capita and MPMP</li> </ul>                                                                                                                                                                                                                                                                                                                                                                                                                                                                                                                                                                                                                                                                                                                                                                                                                                                                                                                                                                                                                                                                                                                                                                                                                                                                                                                                                                                                                                                                                                                                                                                                                                                                                                                                                                                                                                                                                                                                                                                                                |
|     |        | Winter Control—Net Expenditures Per Capita and MPMP                                                                                                                                                                                                                                                                                                                                                                                                                                                                                                                                                                                                                                                                                                                                                                                                                                                                                                                                                                                                                                                                                                                                                                                                                                                                                                                                                                                                                                                                                                                                                                                                                                                                                                                                                                                                                                                                                                                                                                                                                                                                       |
|     |        | Transit—Net Expenditures Per Capita and MPMP                                                                                                                                                                                                                                                                                                                                                                                                                                                                                                                                                                                                                                                                                                                                                                                                                                                                                                                                                                                                                                                                                                                                                                                                                                                                                                                                                                                                                                                                                                                                                                                                                                                                                                                                                                                                                                                                                                                                                                                                                                                                              |
|     |        | Parking—Net Expenditures Per Capita                                                                                                                                                                                                                                                                                                                                                                                                                                                                                                                                                                                                                                                                                                                                                                                                                                                                                                                                                                                                                                                                                                                                                                                                                                                                                                                                                                                                                                                                                                                                                                                                                                                                                                                                                                                                                                                                                                                                                                                                                                                                                       |
|     |        | Sanitary Sewer—MPMP                                                                                                                                                                                                                                                                                                                                                                                                                                                                                                                                                                                                                                                                                                                                                                                                                                                                                                                                                                                                                                                                                                                                                                                                                                                                                                                                                                                                                                                                                                                                                                                                                                                                                                                                                                                                                                                                                                                                                                                                                                                                                                       |
|     |        | Storm—Net Expenditures Per Capita and MPMP                                                                                                                                                                                                                                                                                                                                                                                                                                                                                                                                                                                                                                                                                                                                                                                                                                                                                                                                                                                                                                                                                                                                                                                                                                                                                                                                                                                                                                                                                                                                                                                                                                                                                                                                                                                                                                                                                                                                                                                                                                                                                |
|     |        | • Water—MPMP                                                                                                                                                                                                                                                                                                                                                                                                                                                                                                                                                                                                                                                                                                                                                                                                                                                                                                                                                                                                                                                                                                                                                                                                                                                                                                                                                                                                                                                                                                                                                                                                                                                                                                                                                                                                                                                                                                                                                                                                                                                                                                              |
|     |        | Waste Collection—Net Expenditures Per Capita and MPMP                                                                                                                                                                                                                                                                                                                                                                                                                                                                                                                                                                                                                                                                                                                                                                                                                                                                                                                                                                                                                                                                                                                                                                                                                                                                                                                                                                                                                                                                                                                                                                                                                                                                                                                                                                                                                                                                                                                                                                                                                                                                     |
|     |        | Waste Disposal—Net Expenditures Per Capita and MPMP  Page View - Net Expenditures Per Capita and MPMP  Page View - Net Expenditures Per Capita and MPMP                                                                                                                                                                                                                                                                                                                                                                                                                                                                                                                                                                                                                                                                                                                                                                                                                                                                                                                                                                                                                                                                                                                                                                                                                                                                                                                                                                                                                                                                                                                                                                                                                                                                                                                                                                                                                                                                                                                                                                   |
|     |        | Recycling—Net Expenditures Per Capita and MPMP  Public Health Net Expenditures Per Capita and MPMP  Public Health Net Expenditures Per Capita and MPMP                                                                                                                                                                                                                                                                                                                                                                                                                                                                                                                                                                                                                                                                                                                                                                                                                                                                                                                                                                                                                                                                                                                                                                                                                                                                                                                                                                                                                                                                                                                                                                                                                                                                                                                                                                                                                                                                                                                                                                    |
|     |        | <ul> <li>Public Health—Net Expenditures Per Capita and MPMP</li> <li>Ambulance—Net Expenditures Per Capita</li> </ul>                                                                                                                                                                                                                                                                                                                                                                                                                                                                                                                                                                                                                                                                                                                                                                                                                                                                                                                                                                                                                                                                                                                                                                                                                                                                                                                                                                                                                                                                                                                                                                                                                                                                                                                                                                                                                                                                                                                                                                                                     |
|     |        | Cemeteries—Net Expenditures Per Capita     Cemeteries—Net Expenditures Per Capita                                                                                                                                                                                                                                                                                                                                                                                                                                                                                                                                                                                                                                                                                                                                                                                                                                                                                                                                                                                                                                                                                                                                                                                                                                                                                                                                                                                                                                                                                                                                                                                                                                                                                                                                                                                                                                                                                                                                                                                                                                         |
|     |        | General Assistance—Net Expenditures Per Capita                                                                                                                                                                                                                                                                                                                                                                                                                                                                                                                                                                                                                                                                                                                                                                                                                                                                                                                                                                                                                                                                                                                                                                                                                                                                                                                                                                                                                                                                                                                                                                                                                                                                                                                                                                                                                                                                                                                                                                                                                                                                            |
|     |        | Assistance to the Aged—Net Expenditures Per Capita                                                                                                                                                                                                                                                                                                                                                                                                                                                                                                                                                                                                                                                                                                                                                                                                                                                                                                                                                                                                                                                                                                                                                                                                                                                                                                                                                                                                                                                                                                                                                                                                                                                                                                                                                                                                                                                                                                                                                                                                                                                                        |
|     |        | Child Care—Net Expenditures Per Capita                                                                                                                                                                                                                                                                                                                                                                                                                                                                                                                                                                                                                                                                                                                                                                                                                                                                                                                                                                                                                                                                                                                                                                                                                                                                                                                                                                                                                                                                                                                                                                                                                                                                                                                                                                                                                                                                                                                                                                                                                                                                                    |
|     |        | Social Housing—Net Expenditures Per Capita                                                                                                                                                                                                                                                                                                                                                                                                                                                                                                                                                                                                                                                                                                                                                                                                                                                                                                                                                                                                                                                                                                                                                                                                                                                                                                                                                                                                                                                                                                                                                                                                                                                                                                                                                                                                                                                                                                                                                                                                                                                                                |
|     |        | Parks—Net Expenditures Per Capita                                                                                                                                                                                                                                                                                                                                                                                                                                                                                                                                                                                                                                                                                                                                                                                                                                                                                                                                                                                                                                                                                                                                                                                                                                                                                                                                                                                                                                                                                                                                                                                                                                                                                                                                                                                                                                                                                                                                                                                                                                                                                         |
|     |        | Open Spaces and Trails—MPMP                                                                                                                                                                                                                                                                                                                                                                                                                                                                                                                                                                                                                                                                                                                                                                                                                                                                                                                                                                                                                                                                                                                                                                                                                                                                                                                                                                                                                                                                                                                                                                                                                                                                                                                                                                                                                                                                                                                                                                                                                                                                                               |
|     |        | Recreation Programming—Net Expenditures Per Capita and MPMP                                                                                                                                                                                                                                                                                                                                                                                                                                                                                                                                                                                                                                                                                                                                                                                                                                                                                                                                                                                                                                                                                                                                                                                                                                                                                                                                                                                                                                                                                                                                                                                                                                                                                                                                                                                                                                                                                                                                                                                                                                                               |