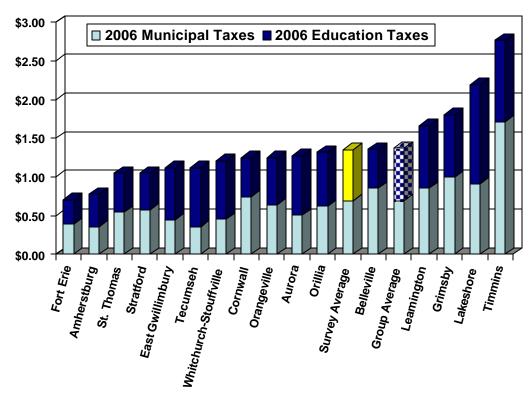

## **Table of Contents**

|     | PAGE   |                                                                                                                                                                                                                                                                                                                                                                                                                                                                                                                                                                                                                                                                                                                                                                                                                                                                                                                                                                                                                                                                                                                                                                                                                                                                                                                                                                                                                                                                                                                                                                                                                                                                                                                                                                                                                                                                                                                                                                                                                                                                                                                           |
|-----|--------|---------------------------------------------------------------------------------------------------------------------------------------------------------------------------------------------------------------------------------------------------------------------------------------------------------------------------------------------------------------------------------------------------------------------------------------------------------------------------------------------------------------------------------------------------------------------------------------------------------------------------------------------------------------------------------------------------------------------------------------------------------------------------------------------------------------------------------------------------------------------------------------------------------------------------------------------------------------------------------------------------------------------------------------------------------------------------------------------------------------------------------------------------------------------------------------------------------------------------------------------------------------------------------------------------------------------------------------------------------------------------------------------------------------------------------------------------------------------------------------------------------------------------------------------------------------------------------------------------------------------------------------------------------------------------------------------------------------------------------------------------------------------------------------------------------------------------------------------------------------------------------------------------------------------------------------------------------------------------------------------------------------------------------------------------------------------------------------------------------------------------|
| TAB | NUMBER | DESCRIPTION                                                                                                                                                                                                                                                                                                                                                                                                                                                                                                                                                                                                                                                                                                                                                                                                                                                                                                                                                                                                                                                                                                                                                                                                                                                                                                                                                                                                                                                                                                                                                                                                                                                                                                                                                                                                                                                                                                                                                                                                                                                                                                               |
| IAD | NOMBER | DECOM: HOW                                                                                                                                                                                                                                                                                                                                                                                                                                                                                                                                                                                                                                                                                                                                                                                                                                                                                                                                                                                                                                                                                                                                                                                                                                                                                                                                                                                                                                                                                                                                                                                                                                                                                                                                                                                                                                                                                                                                                                                                                                                                                                                |
|     |        | EXECUTIVE SUMMARY                                                                                                                                                                                                                                                                                                                                                                                                                                                                                                                                                                                                                                                                                                                                                                                                                                                                                                                                                                                                                                                                                                                                                                                                                                                                                                                                                                                                                                                                                                                                                                                                                                                                                                                                                                                                                                                                                                                                                                                                                                                                                                         |
| 1   | 1      | INTRODUCTION                                                                                                                                                                                                                                                                                                                                                                                                                                                                                                                                                                                                                                                                                                                                                                                                                                                                                                                                                                                                                                                                                                                                                                                                                                                                                                                                                                                                                                                                                                                                                                                                                                                                                                                                                                                                                                                                                                                                                                                                                                                                                                              |
| 2   | 7      | MUNICIPAL PROFILE                                                                                                                                                                                                                                                                                                                                                                                                                                                                                                                                                                                                                                                                                                                                                                                                                                                                                                                                                                                                                                                                                                                                                                                                                                                                                                                                                                                                                                                                                                                                                                                                                                                                                                                                                                                                                                                                                                                                                                                                                                                                                                         |
|     |        | Population Statistics (1996-estimated 2005)                                                                                                                                                                                                                                                                                                                                                                                                                                                                                                                                                                                                                                                                                                                                                                                                                                                                                                                                                                                                                                                                                                                                                                                                                                                                                                                                                                                                                                                                                                                                                                                                                                                                                                                                                                                                                                                                                                                                                                                                                                                                               |
|     |        | Land Area and Density                                                                                                                                                                                                                                                                                                                                                                                                                                                                                                                                                                                                                                                                                                                                                                                                                                                                                                                                                                                                                                                                                                                                                                                                                                                                                                                                                                                                                                                                                                                                                                                                                                                                                                                                                                                                                                                                                                                                                                                                                                                                                                     |
|     |        | Assessment Per Capita     Change in University to I Assessment 2002 2005                                                                                                                                                                                                                                                                                                                                                                                                                                                                                                                                                                                                                                                                                                                                                                                                                                                                                                                                                                                                                                                                                                                                                                                                                                                                                                                                                                                                                                                                                                                                                                                                                                                                                                                                                                                                                                                                                                                                                                                                                                                  |
|     |        | Change in Unweighted Assessment 2003-2006     Assessment Composition By Class                                                                                                                                                                                                                                                                                                                                                                                                                                                                                                                                                                                                                                                                                                                                                                                                                                                                                                                                                                                                                                                                                                                                                                                                                                                                                                                                                                                                                                                                                                                                                                                                                                                                                                                                                                                                                                                                                                                                                                                                                                             |
|     |        | <ul> <li>Assessment Composition By Class</li> <li>Consolidated Unweighted Assessment (Residential vs. Non-Residential)</li> </ul>                                                                                                                                                                                                                                                                                                                                                                                                                                                                                                                                                                                                                                                                                                                                                                                                                                                                                                                                                                                                                                                                                                                                                                                                                                                                                                                                                                                                                                                                                                                                                                                                                                                                                                                                                                                                                                                                                                                                                                                         |
|     |        | Shift in Tax Burden—Unweighted to Weighted Residential Assessment                                                                                                                                                                                                                                                                                                                                                                                                                                                                                                                                                                                                                                                                                                                                                                                                                                                                                                                                                                                                                                                                                                                                                                                                                                                                                                                                                                                                                                                                                                                                                                                                                                                                                                                                                                                                                                                                                                                                                                                                                                                         |
|     |        | Building Permit Values/Activity                                                                                                                                                                                                                                                                                                                                                                                                                                                                                                                                                                                                                                                                                                                                                                                                                                                                                                                                                                                                                                                                                                                                                                                                                                                                                                                                                                                                                                                                                                                                                                                                                                                                                                                                                                                                                                                                                                                                                                                                                                                                                           |
| 3   | 37     | MUNICIPAL FINANCIAL INDICATORS                                                                                                                                                                                                                                                                                                                                                                                                                                                                                                                                                                                                                                                                                                                                                                                                                                                                                                                                                                                                                                                                                                                                                                                                                                                                                                                                                                                                                                                                                                                                                                                                                                                                                                                                                                                                                                                                                                                                                                                                                                                                                            |
|     |        | Net Municipal Levy Per Capita                                                                                                                                                                                                                                                                                                                                                                                                                                                                                                                                                                                                                                                                                                                                                                                                                                                                                                                                                                                                                                                                                                                                                                                                                                                                                                                                                                                                                                                                                                                                                                                                                                                                                                                                                                                                                                                                                                                                                                                                                                                                                             |
|     |        | Net Municipal Levy Per \$100,000 of Assessment                                                                                                                                                                                                                                                                                                                                                                                                                                                                                                                                                                                                                                                                                                                                                                                                                                                                                                                                                                                                                                                                                                                                                                                                                                                                                                                                                                                                                                                                                                                                                                                                                                                                                                                                                                                                                                                                                                                                                                                                                                                                            |
|     |        | Reserves as a % of Total Expenditures                                                                                                                                                                                                                                                                                                                                                                                                                                                                                                                                                                                                                                                                                                                                                                                                                                                                                                                                                                                                                                                                                                                                                                                                                                                                                                                                                                                                                                                                                                                                                                                                                                                                                                                                                                                                                                                                                                                                                                                                                                                                                     |
|     |        | Water Reserves as a % of Water Expenditures     Sanitary Reserves as a % of Sanitary Expenditures.                                                                                                                                                                                                                                                                                                                                                                                                                                                                                                                                                                                                                                                                                                                                                                                                                                                                                                                                                                                                                                                                                                                                                                                                                                                                                                                                                                                                                                                                                                                                                                                                                                                                                                                                                                                                                                                                                                                                                                                                                        |
|     |        | Sanitary Reserves as a % of Sanitary Expenditures     Reserves as a % of Taxation                                                                                                                                                                                                                                                                                                                                                                                                                                                                                                                                                                                                                                                                                                                                                                                                                                                                                                                                                                                                                                                                                                                                                                                                                                                                                                                                                                                                                                                                                                                                                                                                                                                                                                                                                                                                                                                                                                                                                                                                                                         |
|     |        | Debt Charges as a % of Total Expenditures                                                                                                                                                                                                                                                                                                                                                                                                                                                                                                                                                                                                                                                                                                                                                                                                                                                                                                                                                                                                                                                                                                                                                                                                                                                                                                                                                                                                                                                                                                                                                                                                                                                                                                                                                                                                                                                                                                                                                                                                                                                                                 |
|     |        | Debt Charges as a % of Taxation                                                                                                                                                                                                                                                                                                                                                                                                                                                                                                                                                                                                                                                                                                                                                                                                                                                                                                                                                                                                                                                                                                                                                                                                                                                                                                                                                                                                                                                                                                                                                                                                                                                                                                                                                                                                                                                                                                                                                                                                                                                                                           |
|     |        | Water Debt Charges as a % of Water Expenditures                                                                                                                                                                                                                                                                                                                                                                                                                                                                                                                                                                                                                                                                                                                                                                                                                                                                                                                                                                                                                                                                                                                                                                                                                                                                                                                                                                                                                                                                                                                                                                                                                                                                                                                                                                                                                                                                                                                                                                                                                                                                           |
|     |        | Sanitary Sewer Debt Charges as a % of Sanitary Sewer Expenditures                                                                                                                                                                                                                                                                                                                                                                                                                                                                                                                                                                                                                                                                                                                                                                                                                                                                                                                                                                                                                                                                                                                                                                                                                                                                                                                                                                                                                                                                                                                                                                                                                                                                                                                                                                                                                                                                                                                                                                                                                                                         |
|     |        | • Debt as a % of Taxation                                                                                                                                                                                                                                                                                                                                                                                                                                                                                                                                                                                                                                                                                                                                                                                                                                                                                                                                                                                                                                                                                                                                                                                                                                                                                                                                                                                                                                                                                                                                                                                                                                                                                                                                                                                                                                                                                                                                                                                                                                                                                                 |
|     |        | Outstanding Debt to Reserve Ratio                                                                                                                                                                                                                                                                                                                                                                                                                                                                                                                                                                                                                                                                                                                                                                                                                                                                                                                                                                                                                                                                                                                                                                                                                                                                                                                                                                                                                                                                                                                                                                                                                                                                                                                                                                                                                                                                                                                                                                                                                                                                                         |
|     |        | Debt and Reserves Per Capita                                                                                                                                                                                                                                                                                                                                                                                                                                                                                                                                                                                                                                                                                                                                                                                                                                                                                                                                                                                                                                                                                                                                                                                                                                                                                                                                                                                                                                                                                                                                                                                                                                                                                                                                                                                                                                                                                                                                                                                                                                                                                              |
|     |        | Debt Outstanding Per Unweighted Assessment (NEW)  The Provided House North Translations and Translation |
|     |        | Taxes Receivable as a % of Tax Levies                                                                                                                                                                                                                                                                                                                                                                                                                                                                                                                                                                                                                                                                                                                                                                                                                                                                                                                                                                                                                                                                                                                                                                                                                                                                                                                                                                                                                                                                                                                                                                                                                                                                                                                                                                                                                                                                                                                                                                                                                                                                                     |
| 4   | 78     | Revenue and Expenditure Analysis & MPMPs                                                                                                                                                                                                                                                                                                                                                                                                                                                                                                                                                                                                                                                                                                                                                                                                                                                                                                                                                                                                                                                                                                                                                                                                                                                                                                                                                                                                                                                                                                                                                                                                                                                                                                                                                                                                                                                                                                                                                                                                                                                                                  |
|     |        | • Fire—Net Expenditures Per Capita and MPMP                                                                                                                                                                                                                                                                                                                                                                                                                                                                                                                                                                                                                                                                                                                                                                                                                                                                                                                                                                                                                                                                                                                                                                                                                                                                                                                                                                                                                                                                                                                                                                                                                                                                                                                                                                                                                                                                                                                                                                                                                                                                               |
|     |        | Police—Net Expenditures Per \$100,000 CVA and MPMP                                                                                                                                                                                                                                                                                                                                                                                                                                                                                                                                                                                                                                                                                                                                                                                                                                                                                                                                                                                                                                                                                                                                                                                                                                                                                                                                                                                                                                                                                                                                                                                                                                                                                                                                                                                                                                                                                                                                                                                                                                                                        |
|     |        | <ul> <li>POA—Net Expenditures Per Capita</li> <li>Roadways—Net Expenditures Per Capita and MPMP</li> </ul>                                                                                                                                                                                                                                                                                                                                                                                                                                                                                                                                                                                                                                                                                                                                                                                                                                                                                                                                                                                                                                                                                                                                                                                                                                                                                                                                                                                                                                                                                                                                                                                                                                                                                                                                                                                                                                                                                                                                                                                                                |
|     |        | Winter Control—Net Expenditures Per Capita and MPMP                                                                                                                                                                                                                                                                                                                                                                                                                                                                                                                                                                                                                                                                                                                                                                                                                                                                                                                                                                                                                                                                                                                                                                                                                                                                                                                                                                                                                                                                                                                                                                                                                                                                                                                                                                                                                                                                                                                                                                                                                                                                       |
|     |        | Transit—Net Expenditures Per Capita and MPMP                                                                                                                                                                                                                                                                                                                                                                                                                                                                                                                                                                                                                                                                                                                                                                                                                                                                                                                                                                                                                                                                                                                                                                                                                                                                                                                                                                                                                                                                                                                                                                                                                                                                                                                                                                                                                                                                                                                                                                                                                                                                              |
|     |        | Parking—Net Expenditures Per Capita                                                                                                                                                                                                                                                                                                                                                                                                                                                                                                                                                                                                                                                                                                                                                                                                                                                                                                                                                                                                                                                                                                                                                                                                                                                                                                                                                                                                                                                                                                                                                                                                                                                                                                                                                                                                                                                                                                                                                                                                                                                                                       |
|     |        | Sanitary Sewer—MPMP                                                                                                                                                                                                                                                                                                                                                                                                                                                                                                                                                                                                                                                                                                                                                                                                                                                                                                                                                                                                                                                                                                                                                                                                                                                                                                                                                                                                                                                                                                                                                                                                                                                                                                                                                                                                                                                                                                                                                                                                                                                                                                       |
|     |        | Storm—Net Expenditures Per Capita and MPMP                                                                                                                                                                                                                                                                                                                                                                                                                                                                                                                                                                                                                                                                                                                                                                                                                                                                                                                                                                                                                                                                                                                                                                                                                                                                                                                                                                                                                                                                                                                                                                                                                                                                                                                                                                                                                                                                                                                                                                                                                                                                                |
|     |        | • Water—MPMP                                                                                                                                                                                                                                                                                                                                                                                                                                                                                                                                                                                                                                                                                                                                                                                                                                                                                                                                                                                                                                                                                                                                                                                                                                                                                                                                                                                                                                                                                                                                                                                                                                                                                                                                                                                                                                                                                                                                                                                                                                                                                                              |
|     |        | Waste Collection—Net Expenditures Per Capita and MPMP                                                                                                                                                                                                                                                                                                                                                                                                                                                                                                                                                                                                                                                                                                                                                                                                                                                                                                                                                                                                                                                                                                                                                                                                                                                                                                                                                                                                                                                                                                                                                                                                                                                                                                                                                                                                                                                                                                                                                                                                                                                                     |
|     |        | Waste Disposal—Net Expenditures Per Capita and MPMP  Page View - Net Expenditures Per Capita and MPMP  Page View - Net Expenditures Per Capita and MPMP                                                                                                                                                                                                                                                                                                                                                                                                                                                                                                                                                                                                                                                                                                                                                                                                                                                                                                                                                                                                                                                                                                                                                                                                                                                                                                                                                                                                                                                                                                                                                                                                                                                                                                                                                                                                                                                                                                                                                                   |
|     |        | Recycling—Net Expenditures Per Capita and MPMP  Public Health Net Expenditures Per Capita and MPMP  Public Health Net Expenditures Per Capita and MPMP                                                                                                                                                                                                                                                                                                                                                                                                                                                                                                                                                                                                                                                                                                                                                                                                                                                                                                                                                                                                                                                                                                                                                                                                                                                                                                                                                                                                                                                                                                                                                                                                                                                                                                                                                                                                                                                                                                                                                                    |
|     |        | <ul> <li>Public Health—Net Expenditures Per Capita and MPMP</li> <li>Ambulance—Net Expenditures Per Capita</li> </ul>                                                                                                                                                                                                                                                                                                                                                                                                                                                                                                                                                                                                                                                                                                                                                                                                                                                                                                                                                                                                                                                                                                                                                                                                                                                                                                                                                                                                                                                                                                                                                                                                                                                                                                                                                                                                                                                                                                                                                                                                     |
|     |        | Cemeteries—Net Expenditures Per Capita     Cemeteries—Net Expenditures Per Capita                                                                                                                                                                                                                                                                                                                                                                                                                                                                                                                                                                                                                                                                                                                                                                                                                                                                                                                                                                                                                                                                                                                                                                                                                                                                                                                                                                                                                                                                                                                                                                                                                                                                                                                                                                                                                                                                                                                                                                                                                                         |
|     |        | General Assistance—Net Expenditures Per Capita                                                                                                                                                                                                                                                                                                                                                                                                                                                                                                                                                                                                                                                                                                                                                                                                                                                                                                                                                                                                                                                                                                                                                                                                                                                                                                                                                                                                                                                                                                                                                                                                                                                                                                                                                                                                                                                                                                                                                                                                                                                                            |
|     |        | Assistance to the Aged—Net Expenditures Per Capita                                                                                                                                                                                                                                                                                                                                                                                                                                                                                                                                                                                                                                                                                                                                                                                                                                                                                                                                                                                                                                                                                                                                                                                                                                                                                                                                                                                                                                                                                                                                                                                                                                                                                                                                                                                                                                                                                                                                                                                                                                                                        |
|     |        | Child Care—Net Expenditures Per Capita                                                                                                                                                                                                                                                                                                                                                                                                                                                                                                                                                                                                                                                                                                                                                                                                                                                                                                                                                                                                                                                                                                                                                                                                                                                                                                                                                                                                                                                                                                                                                                                                                                                                                                                                                                                                                                                                                                                                                                                                                                                                                    |
|     |        | Social Housing—Net Expenditures Per Capita                                                                                                                                                                                                                                                                                                                                                                                                                                                                                                                                                                                                                                                                                                                                                                                                                                                                                                                                                                                                                                                                                                                                                                                                                                                                                                                                                                                                                                                                                                                                                                                                                                                                                                                                                                                                                                                                                                                                                                                                                                                                                |
|     |        | Parks—Net Expenditures Per Capita                                                                                                                                                                                                                                                                                                                                                                                                                                                                                                                                                                                                                                                                                                                                                                                                                                                                                                                                                                                                                                                                                                                                                                                                                                                                                                                                                                                                                                                                                                                                                                                                                                                                                                                                                                                                                                                                                                                                                                                                                                                                                         |
|     |        | Open Spaces and Trails—MPMP                                                                                                                                                                                                                                                                                                                                                                                                                                                                                                                                                                                                                                                                                                                                                                                                                                                                                                                                                                                                                                                                                                                                                                                                                                                                                                                                                                                                                                                                                                                                                                                                                                                                                                                                                                                                                                                                                                                                                                                                                                                                                               |
|     |        | Recreation Programming—Net Expenditures Per Capita and MPMP                                                                                                                                                                                                                                                                                                                                                                                                                                                                                                                                                                                                                                                                                                                                                                                                                                                                                                                                                                                                                                                                                                                                                                                                                                                                                                                                                                                                                                                                                                                                                                                                                                                                                                                                                                                                                                                                                                                                                                                                                                                               |