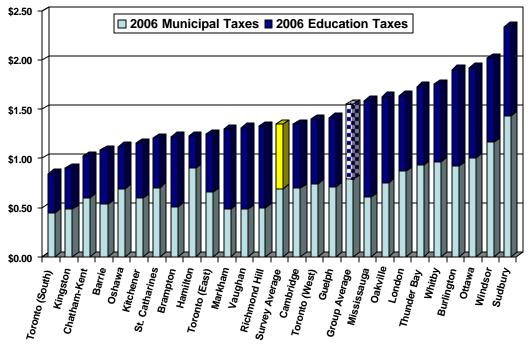

## **Table of Contents**

|     | PAGE   |                                                                                                                                                                                                                                                                                                                                                                                                                                                                                                                                                                                                                                                                                                                                                                                                                                                                                                                                                                                                                                                                                                                                                                                                                                                                                                                                                                                                                                                                                                                                                                                                                                                                                                                                                                                                                                                                                                                                                                                                                                                                                                                           |
|-----|--------|---------------------------------------------------------------------------------------------------------------------------------------------------------------------------------------------------------------------------------------------------------------------------------------------------------------------------------------------------------------------------------------------------------------------------------------------------------------------------------------------------------------------------------------------------------------------------------------------------------------------------------------------------------------------------------------------------------------------------------------------------------------------------------------------------------------------------------------------------------------------------------------------------------------------------------------------------------------------------------------------------------------------------------------------------------------------------------------------------------------------------------------------------------------------------------------------------------------------------------------------------------------------------------------------------------------------------------------------------------------------------------------------------------------------------------------------------------------------------------------------------------------------------------------------------------------------------------------------------------------------------------------------------------------------------------------------------------------------------------------------------------------------------------------------------------------------------------------------------------------------------------------------------------------------------------------------------------------------------------------------------------------------------------------------------------------------------------------------------------------------------|
| TAB | NUMBER | DESCRIPTION                                                                                                                                                                                                                                                                                                                                                                                                                                                                                                                                                                                                                                                                                                                                                                                                                                                                                                                                                                                                                                                                                                                                                                                                                                                                                                                                                                                                                                                                                                                                                                                                                                                                                                                                                                                                                                                                                                                                                                                                                                                                                                               |
| IAD | NOMBER | DECOM: HOW                                                                                                                                                                                                                                                                                                                                                                                                                                                                                                                                                                                                                                                                                                                                                                                                                                                                                                                                                                                                                                                                                                                                                                                                                                                                                                                                                                                                                                                                                                                                                                                                                                                                                                                                                                                                                                                                                                                                                                                                                                                                                                                |
|     |        | EXECUTIVE SUMMARY                                                                                                                                                                                                                                                                                                                                                                                                                                                                                                                                                                                                                                                                                                                                                                                                                                                                                                                                                                                                                                                                                                                                                                                                                                                                                                                                                                                                                                                                                                                                                                                                                                                                                                                                                                                                                                                                                                                                                                                                                                                                                                         |
| 1   | 1      | INTRODUCTION                                                                                                                                                                                                                                                                                                                                                                                                                                                                                                                                                                                                                                                                                                                                                                                                                                                                                                                                                                                                                                                                                                                                                                                                                                                                                                                                                                                                                                                                                                                                                                                                                                                                                                                                                                                                                                                                                                                                                                                                                                                                                                              |
| 2   | 7      | MUNICIPAL PROFILE                                                                                                                                                                                                                                                                                                                                                                                                                                                                                                                                                                                                                                                                                                                                                                                                                                                                                                                                                                                                                                                                                                                                                                                                                                                                                                                                                                                                                                                                                                                                                                                                                                                                                                                                                                                                                                                                                                                                                                                                                                                                                                         |
|     |        | Population Statistics (1996-estimated 2005)                                                                                                                                                                                                                                                                                                                                                                                                                                                                                                                                                                                                                                                                                                                                                                                                                                                                                                                                                                                                                                                                                                                                                                                                                                                                                                                                                                                                                                                                                                                                                                                                                                                                                                                                                                                                                                                                                                                                                                                                                                                                               |
|     |        | Land Area and Density                                                                                                                                                                                                                                                                                                                                                                                                                                                                                                                                                                                                                                                                                                                                                                                                                                                                                                                                                                                                                                                                                                                                                                                                                                                                                                                                                                                                                                                                                                                                                                                                                                                                                                                                                                                                                                                                                                                                                                                                                                                                                                     |
|     |        | Assessment Per Capita     Change in University to I Assessment 2002 2005                                                                                                                                                                                                                                                                                                                                                                                                                                                                                                                                                                                                                                                                                                                                                                                                                                                                                                                                                                                                                                                                                                                                                                                                                                                                                                                                                                                                                                                                                                                                                                                                                                                                                                                                                                                                                                                                                                                                                                                                                                                  |
|     |        | Change in Unweighted Assessment 2003-2006     Assessment Composition By Class                                                                                                                                                                                                                                                                                                                                                                                                                                                                                                                                                                                                                                                                                                                                                                                                                                                                                                                                                                                                                                                                                                                                                                                                                                                                                                                                                                                                                                                                                                                                                                                                                                                                                                                                                                                                                                                                                                                                                                                                                                             |
|     |        | <ul> <li>Assessment Composition By Class</li> <li>Consolidated Unweighted Assessment (Residential vs. Non-Residential)</li> </ul>                                                                                                                                                                                                                                                                                                                                                                                                                                                                                                                                                                                                                                                                                                                                                                                                                                                                                                                                                                                                                                                                                                                                                                                                                                                                                                                                                                                                                                                                                                                                                                                                                                                                                                                                                                                                                                                                                                                                                                                         |
|     |        | Shift in Tax Burden—Unweighted to Weighted Residential Assessment                                                                                                                                                                                                                                                                                                                                                                                                                                                                                                                                                                                                                                                                                                                                                                                                                                                                                                                                                                                                                                                                                                                                                                                                                                                                                                                                                                                                                                                                                                                                                                                                                                                                                                                                                                                                                                                                                                                                                                                                                                                         |
|     |        | Building Permit Values/Activity                                                                                                                                                                                                                                                                                                                                                                                                                                                                                                                                                                                                                                                                                                                                                                                                                                                                                                                                                                                                                                                                                                                                                                                                                                                                                                                                                                                                                                                                                                                                                                                                                                                                                                                                                                                                                                                                                                                                                                                                                                                                                           |
| 3   | 37     | MUNICIPAL FINANCIAL INDICATORS                                                                                                                                                                                                                                                                                                                                                                                                                                                                                                                                                                                                                                                                                                                                                                                                                                                                                                                                                                                                                                                                                                                                                                                                                                                                                                                                                                                                                                                                                                                                                                                                                                                                                                                                                                                                                                                                                                                                                                                                                                                                                            |
|     |        | Net Municipal Levy Per Capita                                                                                                                                                                                                                                                                                                                                                                                                                                                                                                                                                                                                                                                                                                                                                                                                                                                                                                                                                                                                                                                                                                                                                                                                                                                                                                                                                                                                                                                                                                                                                                                                                                                                                                                                                                                                                                                                                                                                                                                                                                                                                             |
|     |        | Net Municipal Levy Per \$100,000 of Assessment                                                                                                                                                                                                                                                                                                                                                                                                                                                                                                                                                                                                                                                                                                                                                                                                                                                                                                                                                                                                                                                                                                                                                                                                                                                                                                                                                                                                                                                                                                                                                                                                                                                                                                                                                                                                                                                                                                                                                                                                                                                                            |
|     |        | Reserves as a % of Total Expenditures                                                                                                                                                                                                                                                                                                                                                                                                                                                                                                                                                                                                                                                                                                                                                                                                                                                                                                                                                                                                                                                                                                                                                                                                                                                                                                                                                                                                                                                                                                                                                                                                                                                                                                                                                                                                                                                                                                                                                                                                                                                                                     |
|     |        | Water Reserves as a % of Water Expenditures     Sanitary Reserves as a % of Sanitary Expenditures.                                                                                                                                                                                                                                                                                                                                                                                                                                                                                                                                                                                                                                                                                                                                                                                                                                                                                                                                                                                                                                                                                                                                                                                                                                                                                                                                                                                                                                                                                                                                                                                                                                                                                                                                                                                                                                                                                                                                                                                                                        |
|     |        | Sanitary Reserves as a % of Sanitary Expenditures     Reserves as a % of Taxation                                                                                                                                                                                                                                                                                                                                                                                                                                                                                                                                                                                                                                                                                                                                                                                                                                                                                                                                                                                                                                                                                                                                                                                                                                                                                                                                                                                                                                                                                                                                                                                                                                                                                                                                                                                                                                                                                                                                                                                                                                         |
|     |        | Debt Charges as a % of Total Expenditures                                                                                                                                                                                                                                                                                                                                                                                                                                                                                                                                                                                                                                                                                                                                                                                                                                                                                                                                                                                                                                                                                                                                                                                                                                                                                                                                                                                                                                                                                                                                                                                                                                                                                                                                                                                                                                                                                                                                                                                                                                                                                 |
|     |        | Debt Charges as a % of Taxation                                                                                                                                                                                                                                                                                                                                                                                                                                                                                                                                                                                                                                                                                                                                                                                                                                                                                                                                                                                                                                                                                                                                                                                                                                                                                                                                                                                                                                                                                                                                                                                                                                                                                                                                                                                                                                                                                                                                                                                                                                                                                           |
|     |        | Water Debt Charges as a % of Water Expenditures                                                                                                                                                                                                                                                                                                                                                                                                                                                                                                                                                                                                                                                                                                                                                                                                                                                                                                                                                                                                                                                                                                                                                                                                                                                                                                                                                                                                                                                                                                                                                                                                                                                                                                                                                                                                                                                                                                                                                                                                                                                                           |
|     |        | Sanitary Sewer Debt Charges as a % of Sanitary Sewer Expenditures                                                                                                                                                                                                                                                                                                                                                                                                                                                                                                                                                                                                                                                                                                                                                                                                                                                                                                                                                                                                                                                                                                                                                                                                                                                                                                                                                                                                                                                                                                                                                                                                                                                                                                                                                                                                                                                                                                                                                                                                                                                         |
|     |        | • Debt as a % of Taxation                                                                                                                                                                                                                                                                                                                                                                                                                                                                                                                                                                                                                                                                                                                                                                                                                                                                                                                                                                                                                                                                                                                                                                                                                                                                                                                                                                                                                                                                                                                                                                                                                                                                                                                                                                                                                                                                                                                                                                                                                                                                                                 |
|     |        | Outstanding Debt to Reserve Ratio                                                                                                                                                                                                                                                                                                                                                                                                                                                                                                                                                                                                                                                                                                                                                                                                                                                                                                                                                                                                                                                                                                                                                                                                                                                                                                                                                                                                                                                                                                                                                                                                                                                                                                                                                                                                                                                                                                                                                                                                                                                                                         |
|     |        | Debt and Reserves Per Capita                                                                                                                                                                                                                                                                                                                                                                                                                                                                                                                                                                                                                                                                                                                                                                                                                                                                                                                                                                                                                                                                                                                                                                                                                                                                                                                                                                                                                                                                                                                                                                                                                                                                                                                                                                                                                                                                                                                                                                                                                                                                                              |
|     |        | Debt Outstanding Per Unweighted Assessment (NEW)  The Provided House North Translations and Translation |
|     |        | Taxes Receivable as a % of Tax Levies                                                                                                                                                                                                                                                                                                                                                                                                                                                                                                                                                                                                                                                                                                                                                                                                                                                                                                                                                                                                                                                                                                                                                                                                                                                                                                                                                                                                                                                                                                                                                                                                                                                                                                                                                                                                                                                                                                                                                                                                                                                                                     |
| 4   | 78     | Revenue and Expenditure Analysis & MPMPs                                                                                                                                                                                                                                                                                                                                                                                                                                                                                                                                                                                                                                                                                                                                                                                                                                                                                                                                                                                                                                                                                                                                                                                                                                                                                                                                                                                                                                                                                                                                                                                                                                                                                                                                                                                                                                                                                                                                                                                                                                                                                  |
|     |        | • Fire—Net Expenditures Per Capita and MPMP                                                                                                                                                                                                                                                                                                                                                                                                                                                                                                                                                                                                                                                                                                                                                                                                                                                                                                                                                                                                                                                                                                                                                                                                                                                                                                                                                                                                                                                                                                                                                                                                                                                                                                                                                                                                                                                                                                                                                                                                                                                                               |
|     |        | Police—Net Expenditures Per \$100,000 CVA and MPMP                                                                                                                                                                                                                                                                                                                                                                                                                                                                                                                                                                                                                                                                                                                                                                                                                                                                                                                                                                                                                                                                                                                                                                                                                                                                                                                                                                                                                                                                                                                                                                                                                                                                                                                                                                                                                                                                                                                                                                                                                                                                        |
|     |        | <ul> <li>POA—Net Expenditures Per Capita</li> <li>Roadways—Net Expenditures Per Capita and MPMP</li> </ul>                                                                                                                                                                                                                                                                                                                                                                                                                                                                                                                                                                                                                                                                                                                                                                                                                                                                                                                                                                                                                                                                                                                                                                                                                                                                                                                                                                                                                                                                                                                                                                                                                                                                                                                                                                                                                                                                                                                                                                                                                |
|     |        | Winter Control—Net Expenditures Per Capita and MPMP                                                                                                                                                                                                                                                                                                                                                                                                                                                                                                                                                                                                                                                                                                                                                                                                                                                                                                                                                                                                                                                                                                                                                                                                                                                                                                                                                                                                                                                                                                                                                                                                                                                                                                                                                                                                                                                                                                                                                                                                                                                                       |
|     |        | Transit—Net Expenditures Per Capita and MPMP                                                                                                                                                                                                                                                                                                                                                                                                                                                                                                                                                                                                                                                                                                                                                                                                                                                                                                                                                                                                                                                                                                                                                                                                                                                                                                                                                                                                                                                                                                                                                                                                                                                                                                                                                                                                                                                                                                                                                                                                                                                                              |
|     |        | Parking—Net Expenditures Per Capita                                                                                                                                                                                                                                                                                                                                                                                                                                                                                                                                                                                                                                                                                                                                                                                                                                                                                                                                                                                                                                                                                                                                                                                                                                                                                                                                                                                                                                                                                                                                                                                                                                                                                                                                                                                                                                                                                                                                                                                                                                                                                       |
|     |        | Sanitary Sewer—MPMP                                                                                                                                                                                                                                                                                                                                                                                                                                                                                                                                                                                                                                                                                                                                                                                                                                                                                                                                                                                                                                                                                                                                                                                                                                                                                                                                                                                                                                                                                                                                                                                                                                                                                                                                                                                                                                                                                                                                                                                                                                                                                                       |
|     |        | Storm—Net Expenditures Per Capita and MPMP                                                                                                                                                                                                                                                                                                                                                                                                                                                                                                                                                                                                                                                                                                                                                                                                                                                                                                                                                                                                                                                                                                                                                                                                                                                                                                                                                                                                                                                                                                                                                                                                                                                                                                                                                                                                                                                                                                                                                                                                                                                                                |
|     |        | • Water—MPMP                                                                                                                                                                                                                                                                                                                                                                                                                                                                                                                                                                                                                                                                                                                                                                                                                                                                                                                                                                                                                                                                                                                                                                                                                                                                                                                                                                                                                                                                                                                                                                                                                                                                                                                                                                                                                                                                                                                                                                                                                                                                                                              |
|     |        | Waste Collection—Net Expenditures Per Capita and MPMP                                                                                                                                                                                                                                                                                                                                                                                                                                                                                                                                                                                                                                                                                                                                                                                                                                                                                                                                                                                                                                                                                                                                                                                                                                                                                                                                                                                                                                                                                                                                                                                                                                                                                                                                                                                                                                                                                                                                                                                                                                                                     |
|     |        | Waste Disposal—Net Expenditures Per Capita and MPMP  Page View - Net Expenditures Per Capita and MPMP  Page View - Net Expenditures Per Capita and MPMP                                                                                                                                                                                                                                                                                                                                                                                                                                                                                                                                                                                                                                                                                                                                                                                                                                                                                                                                                                                                                                                                                                                                                                                                                                                                                                                                                                                                                                                                                                                                                                                                                                                                                                                                                                                                                                                                                                                                                                   |
|     |        | Recycling—Net Expenditures Per Capita and MPMP  Public Health Net Expenditures Per Capita and MPMP  Public Health Net Expenditures Per Capita and MPMP                                                                                                                                                                                                                                                                                                                                                                                                                                                                                                                                                                                                                                                                                                                                                                                                                                                                                                                                                                                                                                                                                                                                                                                                                                                                                                                                                                                                                                                                                                                                                                                                                                                                                                                                                                                                                                                                                                                                                                    |
|     |        | <ul> <li>Public Health—Net Expenditures Per Capita and MPMP</li> <li>Ambulance—Net Expenditures Per Capita</li> </ul>                                                                                                                                                                                                                                                                                                                                                                                                                                                                                                                                                                                                                                                                                                                                                                                                                                                                                                                                                                                                                                                                                                                                                                                                                                                                                                                                                                                                                                                                                                                                                                                                                                                                                                                                                                                                                                                                                                                                                                                                     |
|     |        | Cemeteries—Net Expenditures Per Capita     Cemeteries—Net Expenditures Per Capita                                                                                                                                                                                                                                                                                                                                                                                                                                                                                                                                                                                                                                                                                                                                                                                                                                                                                                                                                                                                                                                                                                                                                                                                                                                                                                                                                                                                                                                                                                                                                                                                                                                                                                                                                                                                                                                                                                                                                                                                                                         |
|     |        | General Assistance—Net Expenditures Per Capita                                                                                                                                                                                                                                                                                                                                                                                                                                                                                                                                                                                                                                                                                                                                                                                                                                                                                                                                                                                                                                                                                                                                                                                                                                                                                                                                                                                                                                                                                                                                                                                                                                                                                                                                                                                                                                                                                                                                                                                                                                                                            |
|     |        | Assistance to the Aged—Net Expenditures Per Capita                                                                                                                                                                                                                                                                                                                                                                                                                                                                                                                                                                                                                                                                                                                                                                                                                                                                                                                                                                                                                                                                                                                                                                                                                                                                                                                                                                                                                                                                                                                                                                                                                                                                                                                                                                                                                                                                                                                                                                                                                                                                        |
|     |        | Child Care—Net Expenditures Per Capita                                                                                                                                                                                                                                                                                                                                                                                                                                                                                                                                                                                                                                                                                                                                                                                                                                                                                                                                                                                                                                                                                                                                                                                                                                                                                                                                                                                                                                                                                                                                                                                                                                                                                                                                                                                                                                                                                                                                                                                                                                                                                    |
|     |        | Social Housing—Net Expenditures Per Capita                                                                                                                                                                                                                                                                                                                                                                                                                                                                                                                                                                                                                                                                                                                                                                                                                                                                                                                                                                                                                                                                                                                                                                                                                                                                                                                                                                                                                                                                                                                                                                                                                                                                                                                                                                                                                                                                                                                                                                                                                                                                                |
|     |        | Parks—Net Expenditures Per Capita                                                                                                                                                                                                                                                                                                                                                                                                                                                                                                                                                                                                                                                                                                                                                                                                                                                                                                                                                                                                                                                                                                                                                                                                                                                                                                                                                                                                                                                                                                                                                                                                                                                                                                                                                                                                                                                                                                                                                                                                                                                                                         |
|     |        | Open Spaces and Trails—MPMP                                                                                                                                                                                                                                                                                                                                                                                                                                                                                                                                                                                                                                                                                                                                                                                                                                                                                                                                                                                                                                                                                                                                                                                                                                                                                                                                                                                                                                                                                                                                                                                                                                                                                                                                                                                                                                                                                                                                                                                                                                                                                               |
|     |        | Recreation Programming—Net Expenditures Per Capita and MPMP                                                                                                                                                                                                                                                                                                                                                                                                                                                                                                                                                                                                                                                                                                                                                                                                                                                                                                                                                                                                                                                                                                                                                                                                                                                                                                                                                                                                                                                                                                                                                                                                                                                                                                                                                                                                                                                                                                                                                                                                                                                               |