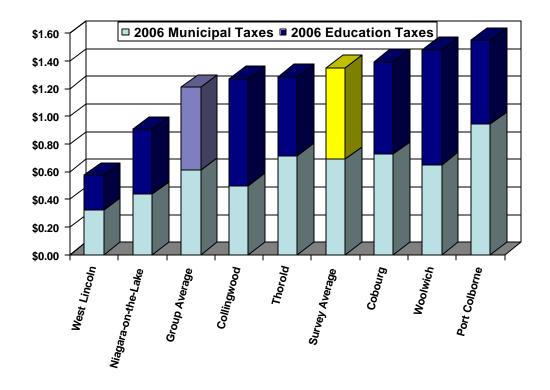

## **Table of Contents**

|     | PAGE   |                                                                                                                                                                                                                                                                                                                                                                                                                                                                                                                                                                                                                                                                                                                                                                                                                                                                                                                                                                                                                                                                                                                                                                                                                                                                                                                                                                                                                                                                                                                                                                                                                                                                                                                                                                                                                                                                                                                                                                                                                                                                                                                           |
|-----|--------|---------------------------------------------------------------------------------------------------------------------------------------------------------------------------------------------------------------------------------------------------------------------------------------------------------------------------------------------------------------------------------------------------------------------------------------------------------------------------------------------------------------------------------------------------------------------------------------------------------------------------------------------------------------------------------------------------------------------------------------------------------------------------------------------------------------------------------------------------------------------------------------------------------------------------------------------------------------------------------------------------------------------------------------------------------------------------------------------------------------------------------------------------------------------------------------------------------------------------------------------------------------------------------------------------------------------------------------------------------------------------------------------------------------------------------------------------------------------------------------------------------------------------------------------------------------------------------------------------------------------------------------------------------------------------------------------------------------------------------------------------------------------------------------------------------------------------------------------------------------------------------------------------------------------------------------------------------------------------------------------------------------------------------------------------------------------------------------------------------------------------|
| TAB | NUMBER | DESCRIPTION                                                                                                                                                                                                                                                                                                                                                                                                                                                                                                                                                                                                                                                                                                                                                                                                                                                                                                                                                                                                                                                                                                                                                                                                                                                                                                                                                                                                                                                                                                                                                                                                                                                                                                                                                                                                                                                                                                                                                                                                                                                                                                               |
| IAD | NOMBER | DECOM: HOW                                                                                                                                                                                                                                                                                                                                                                                                                                                                                                                                                                                                                                                                                                                                                                                                                                                                                                                                                                                                                                                                                                                                                                                                                                                                                                                                                                                                                                                                                                                                                                                                                                                                                                                                                                                                                                                                                                                                                                                                                                                                                                                |
|     |        | EXECUTIVE SUMMARY                                                                                                                                                                                                                                                                                                                                                                                                                                                                                                                                                                                                                                                                                                                                                                                                                                                                                                                                                                                                                                                                                                                                                                                                                                                                                                                                                                                                                                                                                                                                                                                                                                                                                                                                                                                                                                                                                                                                                                                                                                                                                                         |
| 1   | 1      | INTRODUCTION                                                                                                                                                                                                                                                                                                                                                                                                                                                                                                                                                                                                                                                                                                                                                                                                                                                                                                                                                                                                                                                                                                                                                                                                                                                                                                                                                                                                                                                                                                                                                                                                                                                                                                                                                                                                                                                                                                                                                                                                                                                                                                              |
| 2   | 7      | MUNICIPAL PROFILE                                                                                                                                                                                                                                                                                                                                                                                                                                                                                                                                                                                                                                                                                                                                                                                                                                                                                                                                                                                                                                                                                                                                                                                                                                                                                                                                                                                                                                                                                                                                                                                                                                                                                                                                                                                                                                                                                                                                                                                                                                                                                                         |
|     |        | Population Statistics (1996-estimated 2005)                                                                                                                                                                                                                                                                                                                                                                                                                                                                                                                                                                                                                                                                                                                                                                                                                                                                                                                                                                                                                                                                                                                                                                                                                                                                                                                                                                                                                                                                                                                                                                                                                                                                                                                                                                                                                                                                                                                                                                                                                                                                               |
|     |        | Land Area and Density                                                                                                                                                                                                                                                                                                                                                                                                                                                                                                                                                                                                                                                                                                                                                                                                                                                                                                                                                                                                                                                                                                                                                                                                                                                                                                                                                                                                                                                                                                                                                                                                                                                                                                                                                                                                                                                                                                                                                                                                                                                                                                     |
|     |        | Assessment Per Capita     Change in University to I Assessment 2002 2005                                                                                                                                                                                                                                                                                                                                                                                                                                                                                                                                                                                                                                                                                                                                                                                                                                                                                                                                                                                                                                                                                                                                                                                                                                                                                                                                                                                                                                                                                                                                                                                                                                                                                                                                                                                                                                                                                                                                                                                                                                                  |
|     |        | Change in Unweighted Assessment 2003-2006     Assessment Composition By Class                                                                                                                                                                                                                                                                                                                                                                                                                                                                                                                                                                                                                                                                                                                                                                                                                                                                                                                                                                                                                                                                                                                                                                                                                                                                                                                                                                                                                                                                                                                                                                                                                                                                                                                                                                                                                                                                                                                                                                                                                                             |
|     |        | <ul> <li>Assessment Composition By Class</li> <li>Consolidated Unweighted Assessment (Residential vs. Non-Residential)</li> </ul>                                                                                                                                                                                                                                                                                                                                                                                                                                                                                                                                                                                                                                                                                                                                                                                                                                                                                                                                                                                                                                                                                                                                                                                                                                                                                                                                                                                                                                                                                                                                                                                                                                                                                                                                                                                                                                                                                                                                                                                         |
|     |        | Shift in Tax Burden—Unweighted to Weighted Residential Assessment                                                                                                                                                                                                                                                                                                                                                                                                                                                                                                                                                                                                                                                                                                                                                                                                                                                                                                                                                                                                                                                                                                                                                                                                                                                                                                                                                                                                                                                                                                                                                                                                                                                                                                                                                                                                                                                                                                                                                                                                                                                         |
|     |        | Building Permit Values/Activity                                                                                                                                                                                                                                                                                                                                                                                                                                                                                                                                                                                                                                                                                                                                                                                                                                                                                                                                                                                                                                                                                                                                                                                                                                                                                                                                                                                                                                                                                                                                                                                                                                                                                                                                                                                                                                                                                                                                                                                                                                                                                           |
| 3   | 37     | MUNICIPAL FINANCIAL INDICATORS                                                                                                                                                                                                                                                                                                                                                                                                                                                                                                                                                                                                                                                                                                                                                                                                                                                                                                                                                                                                                                                                                                                                                                                                                                                                                                                                                                                                                                                                                                                                                                                                                                                                                                                                                                                                                                                                                                                                                                                                                                                                                            |
|     |        | Net Municipal Levy Per Capita                                                                                                                                                                                                                                                                                                                                                                                                                                                                                                                                                                                                                                                                                                                                                                                                                                                                                                                                                                                                                                                                                                                                                                                                                                                                                                                                                                                                                                                                                                                                                                                                                                                                                                                                                                                                                                                                                                                                                                                                                                                                                             |
|     |        | Net Municipal Levy Per \$100,000 of Assessment                                                                                                                                                                                                                                                                                                                                                                                                                                                                                                                                                                                                                                                                                                                                                                                                                                                                                                                                                                                                                                                                                                                                                                                                                                                                                                                                                                                                                                                                                                                                                                                                                                                                                                                                                                                                                                                                                                                                                                                                                                                                            |
|     |        | Reserves as a % of Total Expenditures                                                                                                                                                                                                                                                                                                                                                                                                                                                                                                                                                                                                                                                                                                                                                                                                                                                                                                                                                                                                                                                                                                                                                                                                                                                                                                                                                                                                                                                                                                                                                                                                                                                                                                                                                                                                                                                                                                                                                                                                                                                                                     |
|     |        | Water Reserves as a % of Water Expenditures     Sanitary Reserves as a % of Sanitary Expenditures.                                                                                                                                                                                                                                                                                                                                                                                                                                                                                                                                                                                                                                                                                                                                                                                                                                                                                                                                                                                                                                                                                                                                                                                                                                                                                                                                                                                                                                                                                                                                                                                                                                                                                                                                                                                                                                                                                                                                                                                                                        |
|     |        | Sanitary Reserves as a % of Sanitary Expenditures     Reserves as a % of Taxation                                                                                                                                                                                                                                                                                                                                                                                                                                                                                                                                                                                                                                                                                                                                                                                                                                                                                                                                                                                                                                                                                                                                                                                                                                                                                                                                                                                                                                                                                                                                                                                                                                                                                                                                                                                                                                                                                                                                                                                                                                         |
|     |        | Debt Charges as a % of Total Expenditures                                                                                                                                                                                                                                                                                                                                                                                                                                                                                                                                                                                                                                                                                                                                                                                                                                                                                                                                                                                                                                                                                                                                                                                                                                                                                                                                                                                                                                                                                                                                                                                                                                                                                                                                                                                                                                                                                                                                                                                                                                                                                 |
|     |        | Debt Charges as a % of Taxation                                                                                                                                                                                                                                                                                                                                                                                                                                                                                                                                                                                                                                                                                                                                                                                                                                                                                                                                                                                                                                                                                                                                                                                                                                                                                                                                                                                                                                                                                                                                                                                                                                                                                                                                                                                                                                                                                                                                                                                                                                                                                           |
|     |        | Water Debt Charges as a % of Water Expenditures                                                                                                                                                                                                                                                                                                                                                                                                                                                                                                                                                                                                                                                                                                                                                                                                                                                                                                                                                                                                                                                                                                                                                                                                                                                                                                                                                                                                                                                                                                                                                                                                                                                                                                                                                                                                                                                                                                                                                                                                                                                                           |
|     |        | Sanitary Sewer Debt Charges as a % of Sanitary Sewer Expenditures                                                                                                                                                                                                                                                                                                                                                                                                                                                                                                                                                                                                                                                                                                                                                                                                                                                                                                                                                                                                                                                                                                                                                                                                                                                                                                                                                                                                                                                                                                                                                                                                                                                                                                                                                                                                                                                                                                                                                                                                                                                         |
|     |        | • Debt as a % of Taxation                                                                                                                                                                                                                                                                                                                                                                                                                                                                                                                                                                                                                                                                                                                                                                                                                                                                                                                                                                                                                                                                                                                                                                                                                                                                                                                                                                                                                                                                                                                                                                                                                                                                                                                                                                                                                                                                                                                                                                                                                                                                                                 |
|     |        | Outstanding Debt to Reserve Ratio                                                                                                                                                                                                                                                                                                                                                                                                                                                                                                                                                                                                                                                                                                                                                                                                                                                                                                                                                                                                                                                                                                                                                                                                                                                                                                                                                                                                                                                                                                                                                                                                                                                                                                                                                                                                                                                                                                                                                                                                                                                                                         |
|     |        | Debt and Reserves Per Capita                                                                                                                                                                                                                                                                                                                                                                                                                                                                                                                                                                                                                                                                                                                                                                                                                                                                                                                                                                                                                                                                                                                                                                                                                                                                                                                                                                                                                                                                                                                                                                                                                                                                                                                                                                                                                                                                                                                                                                                                                                                                                              |
|     |        | Debt Outstanding Per Unweighted Assessment (NEW)  The Provided House North Translations and Translation |
|     |        | Taxes Receivable as a % of Tax Levies                                                                                                                                                                                                                                                                                                                                                                                                                                                                                                                                                                                                                                                                                                                                                                                                                                                                                                                                                                                                                                                                                                                                                                                                                                                                                                                                                                                                                                                                                                                                                                                                                                                                                                                                                                                                                                                                                                                                                                                                                                                                                     |
| 4   | 78     | Revenue and Expenditure Analysis & MPMPs                                                                                                                                                                                                                                                                                                                                                                                                                                                                                                                                                                                                                                                                                                                                                                                                                                                                                                                                                                                                                                                                                                                                                                                                                                                                                                                                                                                                                                                                                                                                                                                                                                                                                                                                                                                                                                                                                                                                                                                                                                                                                  |
|     |        | • Fire—Net Expenditures Per Capita and MPMP                                                                                                                                                                                                                                                                                                                                                                                                                                                                                                                                                                                                                                                                                                                                                                                                                                                                                                                                                                                                                                                                                                                                                                                                                                                                                                                                                                                                                                                                                                                                                                                                                                                                                                                                                                                                                                                                                                                                                                                                                                                                               |
|     |        | Police—Net Expenditures Per \$100,000 CVA and MPMP                                                                                                                                                                                                                                                                                                                                                                                                                                                                                                                                                                                                                                                                                                                                                                                                                                                                                                                                                                                                                                                                                                                                                                                                                                                                                                                                                                                                                                                                                                                                                                                                                                                                                                                                                                                                                                                                                                                                                                                                                                                                        |
|     |        | <ul> <li>POA—Net Expenditures Per Capita</li> <li>Roadways—Net Expenditures Per Capita and MPMP</li> </ul>                                                                                                                                                                                                                                                                                                                                                                                                                                                                                                                                                                                                                                                                                                                                                                                                                                                                                                                                                                                                                                                                                                                                                                                                                                                                                                                                                                                                                                                                                                                                                                                                                                                                                                                                                                                                                                                                                                                                                                                                                |
|     |        | Winter Control—Net Expenditures Per Capita and MPMP                                                                                                                                                                                                                                                                                                                                                                                                                                                                                                                                                                                                                                                                                                                                                                                                                                                                                                                                                                                                                                                                                                                                                                                                                                                                                                                                                                                                                                                                                                                                                                                                                                                                                                                                                                                                                                                                                                                                                                                                                                                                       |
|     |        | Transit—Net Expenditures Per Capita and MPMP                                                                                                                                                                                                                                                                                                                                                                                                                                                                                                                                                                                                                                                                                                                                                                                                                                                                                                                                                                                                                                                                                                                                                                                                                                                                                                                                                                                                                                                                                                                                                                                                                                                                                                                                                                                                                                                                                                                                                                                                                                                                              |
|     |        | Parking—Net Expenditures Per Capita                                                                                                                                                                                                                                                                                                                                                                                                                                                                                                                                                                                                                                                                                                                                                                                                                                                                                                                                                                                                                                                                                                                                                                                                                                                                                                                                                                                                                                                                                                                                                                                                                                                                                                                                                                                                                                                                                                                                                                                                                                                                                       |
|     |        | Sanitary Sewer—MPMP                                                                                                                                                                                                                                                                                                                                                                                                                                                                                                                                                                                                                                                                                                                                                                                                                                                                                                                                                                                                                                                                                                                                                                                                                                                                                                                                                                                                                                                                                                                                                                                                                                                                                                                                                                                                                                                                                                                                                                                                                                                                                                       |
|     |        | Storm—Net Expenditures Per Capita and MPMP                                                                                                                                                                                                                                                                                                                                                                                                                                                                                                                                                                                                                                                                                                                                                                                                                                                                                                                                                                                                                                                                                                                                                                                                                                                                                                                                                                                                                                                                                                                                                                                                                                                                                                                                                                                                                                                                                                                                                                                                                                                                                |
|     |        | • Water—MPMP                                                                                                                                                                                                                                                                                                                                                                                                                                                                                                                                                                                                                                                                                                                                                                                                                                                                                                                                                                                                                                                                                                                                                                                                                                                                                                                                                                                                                                                                                                                                                                                                                                                                                                                                                                                                                                                                                                                                                                                                                                                                                                              |
|     |        | Waste Collection—Net Expenditures Per Capita and MPMP                                                                                                                                                                                                                                                                                                                                                                                                                                                                                                                                                                                                                                                                                                                                                                                                                                                                                                                                                                                                                                                                                                                                                                                                                                                                                                                                                                                                                                                                                                                                                                                                                                                                                                                                                                                                                                                                                                                                                                                                                                                                     |
|     |        | Waste Disposal—Net Expenditures Per Capita and MPMP  Page View - Net Expenditures Per Capita and MPMP  Page View - Net Expenditures Per Capita and MPMP                                                                                                                                                                                                                                                                                                                                                                                                                                                                                                                                                                                                                                                                                                                                                                                                                                                                                                                                                                                                                                                                                                                                                                                                                                                                                                                                                                                                                                                                                                                                                                                                                                                                                                                                                                                                                                                                                                                                                                   |
|     |        | Recycling—Net Expenditures Per Capita and MPMP  Public Health Net Expenditures Per Capita and MPMP  Public Health Net Expenditures Per Capita and MPMP                                                                                                                                                                                                                                                                                                                                                                                                                                                                                                                                                                                                                                                                                                                                                                                                                                                                                                                                                                                                                                                                                                                                                                                                                                                                                                                                                                                                                                                                                                                                                                                                                                                                                                                                                                                                                                                                                                                                                                    |
|     |        | <ul> <li>Public Health—Net Expenditures Per Capita and MPMP</li> <li>Ambulance—Net Expenditures Per Capita</li> </ul>                                                                                                                                                                                                                                                                                                                                                                                                                                                                                                                                                                                                                                                                                                                                                                                                                                                                                                                                                                                                                                                                                                                                                                                                                                                                                                                                                                                                                                                                                                                                                                                                                                                                                                                                                                                                                                                                                                                                                                                                     |
|     |        | Cemeteries—Net Expenditures Per Capita     Cemeteries—Net Expenditures Per Capita                                                                                                                                                                                                                                                                                                                                                                                                                                                                                                                                                                                                                                                                                                                                                                                                                                                                                                                                                                                                                                                                                                                                                                                                                                                                                                                                                                                                                                                                                                                                                                                                                                                                                                                                                                                                                                                                                                                                                                                                                                         |
|     |        | General Assistance—Net Expenditures Per Capita                                                                                                                                                                                                                                                                                                                                                                                                                                                                                                                                                                                                                                                                                                                                                                                                                                                                                                                                                                                                                                                                                                                                                                                                                                                                                                                                                                                                                                                                                                                                                                                                                                                                                                                                                                                                                                                                                                                                                                                                                                                                            |
|     |        | Assistance to the Aged—Net Expenditures Per Capita                                                                                                                                                                                                                                                                                                                                                                                                                                                                                                                                                                                                                                                                                                                                                                                                                                                                                                                                                                                                                                                                                                                                                                                                                                                                                                                                                                                                                                                                                                                                                                                                                                                                                                                                                                                                                                                                                                                                                                                                                                                                        |
|     |        | Child Care—Net Expenditures Per Capita                                                                                                                                                                                                                                                                                                                                                                                                                                                                                                                                                                                                                                                                                                                                                                                                                                                                                                                                                                                                                                                                                                                                                                                                                                                                                                                                                                                                                                                                                                                                                                                                                                                                                                                                                                                                                                                                                                                                                                                                                                                                                    |
|     |        | Social Housing—Net Expenditures Per Capita                                                                                                                                                                                                                                                                                                                                                                                                                                                                                                                                                                                                                                                                                                                                                                                                                                                                                                                                                                                                                                                                                                                                                                                                                                                                                                                                                                                                                                                                                                                                                                                                                                                                                                                                                                                                                                                                                                                                                                                                                                                                                |
|     |        | Parks—Net Expenditures Per Capita                                                                                                                                                                                                                                                                                                                                                                                                                                                                                                                                                                                                                                                                                                                                                                                                                                                                                                                                                                                                                                                                                                                                                                                                                                                                                                                                                                                                                                                                                                                                                                                                                                                                                                                                                                                                                                                                                                                                                                                                                                                                                         |
|     |        | Open Spaces and Trails—MPMP                                                                                                                                                                                                                                                                                                                                                                                                                                                                                                                                                                                                                                                                                                                                                                                                                                                                                                                                                                                                                                                                                                                                                                                                                                                                                                                                                                                                                                                                                                                                                                                                                                                                                                                                                                                                                                                                                                                                                                                                                                                                                               |
|     |        | Recreation Programming—Net Expenditures Per Capita and MPMP                                                                                                                                                                                                                                                                                                                                                                                                                                                                                                                                                                                                                                                                                                                                                                                                                                                                                                                                                                                                                                                                                                                                                                                                                                                                                                                                                                                                                                                                                                                                                                                                                                                                                                                                                                                                                                                                                                                                                                                                                                                               |