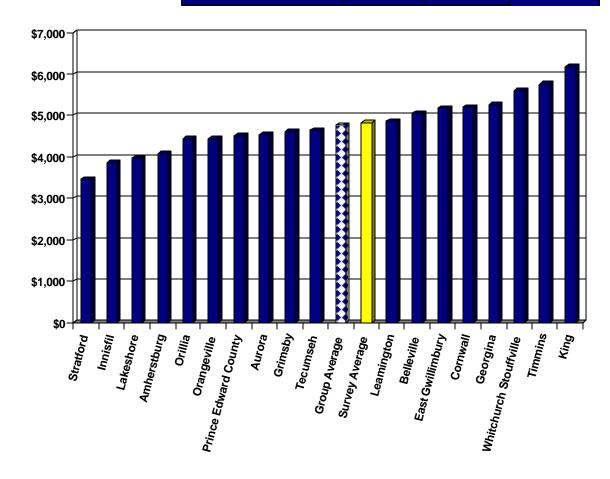

## **Table of Contents**

|     | PAGE   |                                                                                                                                                                                                                                                                                                                                                                                                                                                                                                                                                                                                                                                                                                                                                                                                                                                                                                                                                                                                                                                                                                                                                                                                                                                                                                                                                                                                                                                                                                                                                                                                                                                                                                                                                                                                                                                                                                                                                                                                                                                                                                                           |
|-----|--------|---------------------------------------------------------------------------------------------------------------------------------------------------------------------------------------------------------------------------------------------------------------------------------------------------------------------------------------------------------------------------------------------------------------------------------------------------------------------------------------------------------------------------------------------------------------------------------------------------------------------------------------------------------------------------------------------------------------------------------------------------------------------------------------------------------------------------------------------------------------------------------------------------------------------------------------------------------------------------------------------------------------------------------------------------------------------------------------------------------------------------------------------------------------------------------------------------------------------------------------------------------------------------------------------------------------------------------------------------------------------------------------------------------------------------------------------------------------------------------------------------------------------------------------------------------------------------------------------------------------------------------------------------------------------------------------------------------------------------------------------------------------------------------------------------------------------------------------------------------------------------------------------------------------------------------------------------------------------------------------------------------------------------------------------------------------------------------------------------------------------------|
| TAB | NUMBER | DESCRIPTION                                                                                                                                                                                                                                                                                                                                                                                                                                                                                                                                                                                                                                                                                                                                                                                                                                                                                                                                                                                                                                                                                                                                                                                                                                                                                                                                                                                                                                                                                                                                                                                                                                                                                                                                                                                                                                                                                                                                                                                                                                                                                                               |
| IAD | NOMBER | DECOM: HOW                                                                                                                                                                                                                                                                                                                                                                                                                                                                                                                                                                                                                                                                                                                                                                                                                                                                                                                                                                                                                                                                                                                                                                                                                                                                                                                                                                                                                                                                                                                                                                                                                                                                                                                                                                                                                                                                                                                                                                                                                                                                                                                |
|     |        | EXECUTIVE SUMMARY                                                                                                                                                                                                                                                                                                                                                                                                                                                                                                                                                                                                                                                                                                                                                                                                                                                                                                                                                                                                                                                                                                                                                                                                                                                                                                                                                                                                                                                                                                                                                                                                                                                                                                                                                                                                                                                                                                                                                                                                                                                                                                         |
| 1   | 1      | INTRODUCTION                                                                                                                                                                                                                                                                                                                                                                                                                                                                                                                                                                                                                                                                                                                                                                                                                                                                                                                                                                                                                                                                                                                                                                                                                                                                                                                                                                                                                                                                                                                                                                                                                                                                                                                                                                                                                                                                                                                                                                                                                                                                                                              |
| 2   | 7      | MUNICIPAL PROFILE                                                                                                                                                                                                                                                                                                                                                                                                                                                                                                                                                                                                                                                                                                                                                                                                                                                                                                                                                                                                                                                                                                                                                                                                                                                                                                                                                                                                                                                                                                                                                                                                                                                                                                                                                                                                                                                                                                                                                                                                                                                                                                         |
|     |        | Population Statistics (1996-estimated 2005)                                                                                                                                                                                                                                                                                                                                                                                                                                                                                                                                                                                                                                                                                                                                                                                                                                                                                                                                                                                                                                                                                                                                                                                                                                                                                                                                                                                                                                                                                                                                                                                                                                                                                                                                                                                                                                                                                                                                                                                                                                                                               |
|     |        | Land Area and Density                                                                                                                                                                                                                                                                                                                                                                                                                                                                                                                                                                                                                                                                                                                                                                                                                                                                                                                                                                                                                                                                                                                                                                                                                                                                                                                                                                                                                                                                                                                                                                                                                                                                                                                                                                                                                                                                                                                                                                                                                                                                                                     |
|     |        | Assessment Per Capita     Change in University to I Assessment 2002 2005                                                                                                                                                                                                                                                                                                                                                                                                                                                                                                                                                                                                                                                                                                                                                                                                                                                                                                                                                                                                                                                                                                                                                                                                                                                                                                                                                                                                                                                                                                                                                                                                                                                                                                                                                                                                                                                                                                                                                                                                                                                  |
|     |        | Change in Unweighted Assessment 2003-2006     Assessment Composition By Class                                                                                                                                                                                                                                                                                                                                                                                                                                                                                                                                                                                                                                                                                                                                                                                                                                                                                                                                                                                                                                                                                                                                                                                                                                                                                                                                                                                                                                                                                                                                                                                                                                                                                                                                                                                                                                                                                                                                                                                                                                             |
|     |        | <ul> <li>Assessment Composition By Class</li> <li>Consolidated Unweighted Assessment (Residential vs. Non-Residential)</li> </ul>                                                                                                                                                                                                                                                                                                                                                                                                                                                                                                                                                                                                                                                                                                                                                                                                                                                                                                                                                                                                                                                                                                                                                                                                                                                                                                                                                                                                                                                                                                                                                                                                                                                                                                                                                                                                                                                                                                                                                                                         |
|     |        | Shift in Tax Burden—Unweighted to Weighted Residential Assessment                                                                                                                                                                                                                                                                                                                                                                                                                                                                                                                                                                                                                                                                                                                                                                                                                                                                                                                                                                                                                                                                                                                                                                                                                                                                                                                                                                                                                                                                                                                                                                                                                                                                                                                                                                                                                                                                                                                                                                                                                                                         |
|     |        | Building Permit Values/Activity                                                                                                                                                                                                                                                                                                                                                                                                                                                                                                                                                                                                                                                                                                                                                                                                                                                                                                                                                                                                                                                                                                                                                                                                                                                                                                                                                                                                                                                                                                                                                                                                                                                                                                                                                                                                                                                                                                                                                                                                                                                                                           |
| 3   | 37     | MUNICIPAL FINANCIAL INDICATORS                                                                                                                                                                                                                                                                                                                                                                                                                                                                                                                                                                                                                                                                                                                                                                                                                                                                                                                                                                                                                                                                                                                                                                                                                                                                                                                                                                                                                                                                                                                                                                                                                                                                                                                                                                                                                                                                                                                                                                                                                                                                                            |
|     |        | Net Municipal Levy Per Capita                                                                                                                                                                                                                                                                                                                                                                                                                                                                                                                                                                                                                                                                                                                                                                                                                                                                                                                                                                                                                                                                                                                                                                                                                                                                                                                                                                                                                                                                                                                                                                                                                                                                                                                                                                                                                                                                                                                                                                                                                                                                                             |
|     |        | Net Municipal Levy Per \$100,000 of Assessment                                                                                                                                                                                                                                                                                                                                                                                                                                                                                                                                                                                                                                                                                                                                                                                                                                                                                                                                                                                                                                                                                                                                                                                                                                                                                                                                                                                                                                                                                                                                                                                                                                                                                                                                                                                                                                                                                                                                                                                                                                                                            |
|     |        | Reserves as a % of Total Expenditures                                                                                                                                                                                                                                                                                                                                                                                                                                                                                                                                                                                                                                                                                                                                                                                                                                                                                                                                                                                                                                                                                                                                                                                                                                                                                                                                                                                                                                                                                                                                                                                                                                                                                                                                                                                                                                                                                                                                                                                                                                                                                     |
|     |        | Water Reserves as a % of Water Expenditures     Sanitary Reserves as a % of Sanitary Expenditures.                                                                                                                                                                                                                                                                                                                                                                                                                                                                                                                                                                                                                                                                                                                                                                                                                                                                                                                                                                                                                                                                                                                                                                                                                                                                                                                                                                                                                                                                                                                                                                                                                                                                                                                                                                                                                                                                                                                                                                                                                        |
|     |        | Sanitary Reserves as a % of Sanitary Expenditures     Reserves as a % of Taxation                                                                                                                                                                                                                                                                                                                                                                                                                                                                                                                                                                                                                                                                                                                                                                                                                                                                                                                                                                                                                                                                                                                                                                                                                                                                                                                                                                                                                                                                                                                                                                                                                                                                                                                                                                                                                                                                                                                                                                                                                                         |
|     |        | Debt Charges as a % of Total Expenditures                                                                                                                                                                                                                                                                                                                                                                                                                                                                                                                                                                                                                                                                                                                                                                                                                                                                                                                                                                                                                                                                                                                                                                                                                                                                                                                                                                                                                                                                                                                                                                                                                                                                                                                                                                                                                                                                                                                                                                                                                                                                                 |
|     |        | Debt Charges as a % of Taxation                                                                                                                                                                                                                                                                                                                                                                                                                                                                                                                                                                                                                                                                                                                                                                                                                                                                                                                                                                                                                                                                                                                                                                                                                                                                                                                                                                                                                                                                                                                                                                                                                                                                                                                                                                                                                                                                                                                                                                                                                                                                                           |
|     |        | Water Debt Charges as a % of Water Expenditures                                                                                                                                                                                                                                                                                                                                                                                                                                                                                                                                                                                                                                                                                                                                                                                                                                                                                                                                                                                                                                                                                                                                                                                                                                                                                                                                                                                                                                                                                                                                                                                                                                                                                                                                                                                                                                                                                                                                                                                                                                                                           |
|     |        | Sanitary Sewer Debt Charges as a % of Sanitary Sewer Expenditures                                                                                                                                                                                                                                                                                                                                                                                                                                                                                                                                                                                                                                                                                                                                                                                                                                                                                                                                                                                                                                                                                                                                                                                                                                                                                                                                                                                                                                                                                                                                                                                                                                                                                                                                                                                                                                                                                                                                                                                                                                                         |
|     |        | • Debt as a % of Taxation                                                                                                                                                                                                                                                                                                                                                                                                                                                                                                                                                                                                                                                                                                                                                                                                                                                                                                                                                                                                                                                                                                                                                                                                                                                                                                                                                                                                                                                                                                                                                                                                                                                                                                                                                                                                                                                                                                                                                                                                                                                                                                 |
|     |        | Outstanding Debt to Reserve Ratio                                                                                                                                                                                                                                                                                                                                                                                                                                                                                                                                                                                                                                                                                                                                                                                                                                                                                                                                                                                                                                                                                                                                                                                                                                                                                                                                                                                                                                                                                                                                                                                                                                                                                                                                                                                                                                                                                                                                                                                                                                                                                         |
|     |        | Debt and Reserves Per Capita                                                                                                                                                                                                                                                                                                                                                                                                                                                                                                                                                                                                                                                                                                                                                                                                                                                                                                                                                                                                                                                                                                                                                                                                                                                                                                                                                                                                                                                                                                                                                                                                                                                                                                                                                                                                                                                                                                                                                                                                                                                                                              |
|     |        | Debt Outstanding Per Unweighted Assessment (NEW)  The Provided House North Translations and Translation |
|     |        | Taxes Receivable as a % of Tax Levies                                                                                                                                                                                                                                                                                                                                                                                                                                                                                                                                                                                                                                                                                                                                                                                                                                                                                                                                                                                                                                                                                                                                                                                                                                                                                                                                                                                                                                                                                                                                                                                                                                                                                                                                                                                                                                                                                                                                                                                                                                                                                     |
| 4   | 78     | Revenue and Expenditure Analysis & MPMPs                                                                                                                                                                                                                                                                                                                                                                                                                                                                                                                                                                                                                                                                                                                                                                                                                                                                                                                                                                                                                                                                                                                                                                                                                                                                                                                                                                                                                                                                                                                                                                                                                                                                                                                                                                                                                                                                                                                                                                                                                                                                                  |
|     |        | • Fire—Net Expenditures Per Capita and MPMP                                                                                                                                                                                                                                                                                                                                                                                                                                                                                                                                                                                                                                                                                                                                                                                                                                                                                                                                                                                                                                                                                                                                                                                                                                                                                                                                                                                                                                                                                                                                                                                                                                                                                                                                                                                                                                                                                                                                                                                                                                                                               |
|     |        | Police—Net Expenditures Per \$100,000 CVA and MPMP                                                                                                                                                                                                                                                                                                                                                                                                                                                                                                                                                                                                                                                                                                                                                                                                                                                                                                                                                                                                                                                                                                                                                                                                                                                                                                                                                                                                                                                                                                                                                                                                                                                                                                                                                                                                                                                                                                                                                                                                                                                                        |
|     |        | <ul> <li>POA—Net Expenditures Per Capita</li> <li>Roadways—Net Expenditures Per Capita and MPMP</li> </ul>                                                                                                                                                                                                                                                                                                                                                                                                                                                                                                                                                                                                                                                                                                                                                                                                                                                                                                                                                                                                                                                                                                                                                                                                                                                                                                                                                                                                                                                                                                                                                                                                                                                                                                                                                                                                                                                                                                                                                                                                                |
|     |        | Winter Control—Net Expenditures Per Capita and MPMP                                                                                                                                                                                                                                                                                                                                                                                                                                                                                                                                                                                                                                                                                                                                                                                                                                                                                                                                                                                                                                                                                                                                                                                                                                                                                                                                                                                                                                                                                                                                                                                                                                                                                                                                                                                                                                                                                                                                                                                                                                                                       |
|     |        | Transit—Net Expenditures Per Capita and MPMP                                                                                                                                                                                                                                                                                                                                                                                                                                                                                                                                                                                                                                                                                                                                                                                                                                                                                                                                                                                                                                                                                                                                                                                                                                                                                                                                                                                                                                                                                                                                                                                                                                                                                                                                                                                                                                                                                                                                                                                                                                                                              |
|     |        | Parking—Net Expenditures Per Capita                                                                                                                                                                                                                                                                                                                                                                                                                                                                                                                                                                                                                                                                                                                                                                                                                                                                                                                                                                                                                                                                                                                                                                                                                                                                                                                                                                                                                                                                                                                                                                                                                                                                                                                                                                                                                                                                                                                                                                                                                                                                                       |
|     |        | Sanitary Sewer—MPMP                                                                                                                                                                                                                                                                                                                                                                                                                                                                                                                                                                                                                                                                                                                                                                                                                                                                                                                                                                                                                                                                                                                                                                                                                                                                                                                                                                                                                                                                                                                                                                                                                                                                                                                                                                                                                                                                                                                                                                                                                                                                                                       |
|     |        | Storm—Net Expenditures Per Capita and MPMP                                                                                                                                                                                                                                                                                                                                                                                                                                                                                                                                                                                                                                                                                                                                                                                                                                                                                                                                                                                                                                                                                                                                                                                                                                                                                                                                                                                                                                                                                                                                                                                                                                                                                                                                                                                                                                                                                                                                                                                                                                                                                |
|     |        | • Water—MPMP                                                                                                                                                                                                                                                                                                                                                                                                                                                                                                                                                                                                                                                                                                                                                                                                                                                                                                                                                                                                                                                                                                                                                                                                                                                                                                                                                                                                                                                                                                                                                                                                                                                                                                                                                                                                                                                                                                                                                                                                                                                                                                              |
|     |        | Waste Collection—Net Expenditures Per Capita and MPMP                                                                                                                                                                                                                                                                                                                                                                                                                                                                                                                                                                                                                                                                                                                                                                                                                                                                                                                                                                                                                                                                                                                                                                                                                                                                                                                                                                                                                                                                                                                                                                                                                                                                                                                                                                                                                                                                                                                                                                                                                                                                     |
|     |        | Waste Disposal—Net Expenditures Per Capita and MPMP  Page View - Net Expenditures Per Capita and MPMP  Page View - Net Expenditures Per Capita and MPMP                                                                                                                                                                                                                                                                                                                                                                                                                                                                                                                                                                                                                                                                                                                                                                                                                                                                                                                                                                                                                                                                                                                                                                                                                                                                                                                                                                                                                                                                                                                                                                                                                                                                                                                                                                                                                                                                                                                                                                   |
|     |        | Recycling—Net Expenditures Per Capita and MPMP  Public Health Net Expenditures Per Capita and MPMP  Public Health Net Expenditures Per Capita and MPMP                                                                                                                                                                                                                                                                                                                                                                                                                                                                                                                                                                                                                                                                                                                                                                                                                                                                                                                                                                                                                                                                                                                                                                                                                                                                                                                                                                                                                                                                                                                                                                                                                                                                                                                                                                                                                                                                                                                                                                    |
|     |        | <ul> <li>Public Health—Net Expenditures Per Capita and MPMP</li> <li>Ambulance—Net Expenditures Per Capita</li> </ul>                                                                                                                                                                                                                                                                                                                                                                                                                                                                                                                                                                                                                                                                                                                                                                                                                                                                                                                                                                                                                                                                                                                                                                                                                                                                                                                                                                                                                                                                                                                                                                                                                                                                                                                                                                                                                                                                                                                                                                                                     |
|     |        | Cemeteries—Net Expenditures Per Capita     Cemeteries—Net Expenditures Per Capita                                                                                                                                                                                                                                                                                                                                                                                                                                                                                                                                                                                                                                                                                                                                                                                                                                                                                                                                                                                                                                                                                                                                                                                                                                                                                                                                                                                                                                                                                                                                                                                                                                                                                                                                                                                                                                                                                                                                                                                                                                         |
|     |        | General Assistance—Net Expenditures Per Capita                                                                                                                                                                                                                                                                                                                                                                                                                                                                                                                                                                                                                                                                                                                                                                                                                                                                                                                                                                                                                                                                                                                                                                                                                                                                                                                                                                                                                                                                                                                                                                                                                                                                                                                                                                                                                                                                                                                                                                                                                                                                            |
|     |        | Assistance to the Aged—Net Expenditures Per Capita                                                                                                                                                                                                                                                                                                                                                                                                                                                                                                                                                                                                                                                                                                                                                                                                                                                                                                                                                                                                                                                                                                                                                                                                                                                                                                                                                                                                                                                                                                                                                                                                                                                                                                                                                                                                                                                                                                                                                                                                                                                                        |
|     |        | Child Care—Net Expenditures Per Capita                                                                                                                                                                                                                                                                                                                                                                                                                                                                                                                                                                                                                                                                                                                                                                                                                                                                                                                                                                                                                                                                                                                                                                                                                                                                                                                                                                                                                                                                                                                                                                                                                                                                                                                                                                                                                                                                                                                                                                                                                                                                                    |
|     |        | Social Housing—Net Expenditures Per Capita                                                                                                                                                                                                                                                                                                                                                                                                                                                                                                                                                                                                                                                                                                                                                                                                                                                                                                                                                                                                                                                                                                                                                                                                                                                                                                                                                                                                                                                                                                                                                                                                                                                                                                                                                                                                                                                                                                                                                                                                                                                                                |
|     |        | Parks—Net Expenditures Per Capita                                                                                                                                                                                                                                                                                                                                                                                                                                                                                                                                                                                                                                                                                                                                                                                                                                                                                                                                                                                                                                                                                                                                                                                                                                                                                                                                                                                                                                                                                                                                                                                                                                                                                                                                                                                                                                                                                                                                                                                                                                                                                         |
|     |        | Open Spaces and Trails—MPMP                                                                                                                                                                                                                                                                                                                                                                                                                                                                                                                                                                                                                                                                                                                                                                                                                                                                                                                                                                                                                                                                                                                                                                                                                                                                                                                                                                                                                                                                                                                                                                                                                                                                                                                                                                                                                                                                                                                                                                                                                                                                                               |
|     |        | Recreation Programming—Net Expenditures Per Capita and MPMP                                                                                                                                                                                                                                                                                                                                                                                                                                                                                                                                                                                                                                                                                                                                                                                                                                                                                                                                                                                                                                                                                                                                                                                                                                                                                                                                                                                                                                                                                                                                                                                                                                                                                                                                                                                                                                                                                                                                                                                                                                                               |