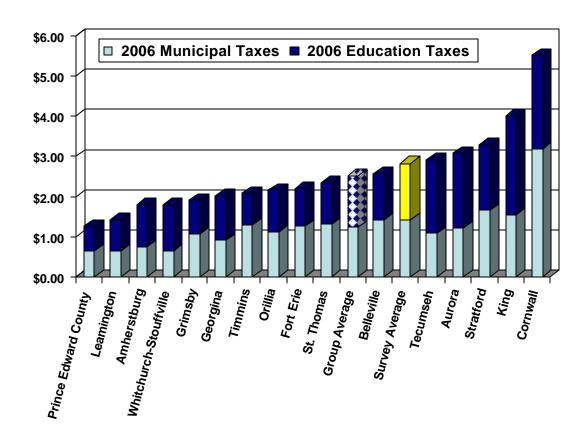

|      |                           |
| King                                | \$        | 1.54                                  | \$  | 2.48                                 | \$<br>4.02                    | high                                  |      |                           |
| Cornwall                            | \$        | 3.19                                  | \$  | 2.33                                 | \$<br>5.52                    | high                                  | \$   | 2.53                      |
|                                     |           |                                       |     |                                      |                               |                                       |      |                           |





#### Commercial Comparisons - Office Buildings—by Population Group

Office Buildings Property Taxes -Municipalities with populations between 50,000—99,999

Taxes per Sq. Ft.

| Commercial - Office<br>Municipality | Μι<br>Ta | 2006<br>unicipal<br>xes Per<br>Sq.ft. | Ed<br>Ta | 2006<br>lucation<br>xes Per<br>Sq.ft. | 006 Total<br>axes Per<br>Sq.ft | Ranking<br>Against<br>Total<br>Survey | Average Per<br>Population<br>Range |
|-------------------------------------|----------|---------------------------------------|----------|---------------------------------------|--------------------------------|---------------------------------------|------------------------------------|
| Kawartha Lakes                      | \$       | 0.67                                  | \$       | 0.76