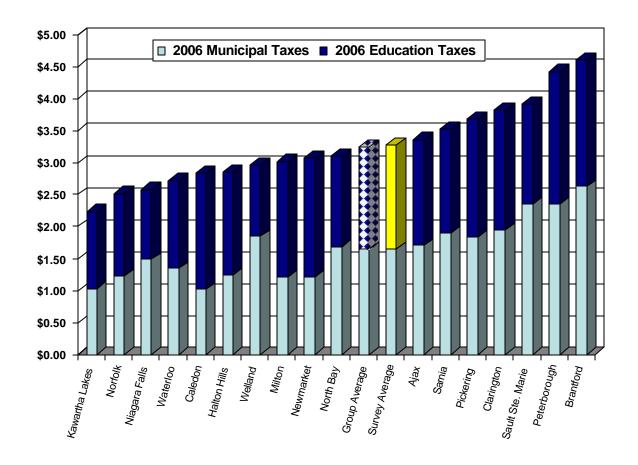

## **Table of Contents**

|     | PAGE   |                                                                                                                                                                                                                                                                                                                                                                                                                                                                                                                                                                                                                                                                                                                                                                                                                                                                                                                                                                                                                                                                                                                                                                                                                                                                                                                                                                                                                                                                                                                                                                                                                                                                                                                                                                                                                                                                                                                                                                                                                                                                                                                           |
|-----|--------|---------------------------------------------------------------------------------------------------------------------------------------------------------------------------------------------------------------------------------------------------------------------------------------------------------------------------------------------------------------------------------------------------------------------------------------------------------------------------------------------------------------------------------------------------------------------------------------------------------------------------------------------------------------------------------------------------------------------------------------------------------------------------------------------------------------------------------------------------------------------------------------------------------------------------------------------------------------------------------------------------------------------------------------------------------------------------------------------------------------------------------------------------------------------------------------------------------------------------------------------------------------------------------------------------------------------------------------------------------------------------------------------------------------------------------------------------------------------------------------------------------------------------------------------------------------------------------------------------------------------------------------------------------------------------------------------------------------------------------------------------------------------------------------------------------------------------------------------------------------------------------------------------------------------------------------------------------------------------------------------------------------------------------------------------------------------------------------------------------------------------|
| TAB | NUMBER | DESCRIPTION                                                                                                                                                                                                                                                                                                                                                                                                                                                                                                                                                                                                                                                                                                                                                                                                                                                                                                                                                                                                                                                                                                                                                                                                                                                                                                                                                                                                                                                                                                                                                                                                                                                                                                                                                                                                                                                                                                                                                                                                                                                                                                               |
| IAD | NOMBER | DECOM: HOW                                                                                                                                                                                                                                                                                                                                                                                                                                                                                                                                                                                                                                                                                                                                                                                                                                                                                                                                                                                                                                                                                                                                                                                                                                                                                                                                                                                                                                                                                                                                                                                                                                                                                                                                                                                                                                                                                                                                                                                                                                                                                                                |
|     |        | EXECUTIVE SUMMARY                                                                                                                                                                                                                                                                                                                                                                                                                                                                                                                                                                                                                                                                                                                                                                                                                                                                                                                                                                                                                                                                                                                                                                                                                                                                                                                                                                                                                                                                                                                                                                                                                                                                                                                                                                                                                                                                                                                                                                                                                                                                                                         |
| 1   | 1      | INTRODUCTION                                                                                                                                                                                                                                                                                                                                                                                                                                                                                                                                                                                                                                                                                                                                                                                                                                                                                                                                                                                                                                                                                                                                                                                                                                                                                                                                                                                                                                                                                                                                                                                                                                                                                                                                                                                                                                                                                                                                                                                                                                                                                                              |
| 2   | 7      | MUNICIPAL PROFILE                                                                                                                                                                                                                                                                                                                                                                                                                                                                                                                                                                                                                                                                                                                                                                                                                                                                                                                                                                                                                                                                                                                                                                                                                                                                                                                                                                                                                                                                                                                                                                                                                                                                                                                                                                                                                                                                                                                                                                                                                                                                                                         |
|     |        | Population Statistics (1996-estimated 2005)                                                                                                                                                                                                                                                                                                                                                                                                                                                                                                                                                                                                                                                                                                                                                                                                                                                                                                                                                                                                                                                                                                                                                                                                                                                                                                                                                                                                                                                                                                                                                                                                                                                                                                                                                                                                                                                                                                                                                                                                                                                                               |
|     |        | Land Area and Density                                                                                                                                                                                                                                                                                                                                                                                                                                                                                                                                                                                                                                                                                                                                                                                                                                                                                                                                                                                                                                                                                                                                                                                                                                                                                                                                                                                                                                                                                                                                                                                                                                                                                                                                                                                                                                                                                                                                                                                                                                                                                                     |
|     |        | Assessment Per Capita     Change in University to I Assessment 2002 2005                                                                                                                                                                                                                                                                                                                                                                                                                                                                                                                                                                                                                                                                                                                                                                                                                                                                                                                                                                                                                                                                                                                                                                                                                                                                                                                                                                                                                                                                                                                                                                                                                                                                                                                                                                                                                                                                                                                                                                                                                                                  |
|     |        | Change in Unweighted Assessment 2003-2006     Assessment Composition By Class                                                                                                                                                                                                                                                                                                                                                                                                                                                                                                                                                                                                                                                                                                                                                                                                                                                                                                                                                                                                                                                                                                                                                                                                                                                                                                                                                                                                                                                                                                                                                                                                                                                                                                                                                                                                                                                                                                                                                                                                                                             |
|     |        | <ul> <li>Assessment Composition By Class</li> <li>Consolidated Unweighted Assessment (Residential vs. Non-Residential)</li> </ul>                                                                                                                                                                                                                                                                                                                                                                                                                                                                                                                                                                                                                                                                                                                                                                                                                                                                                                                                                                                                                                                                                                                                                                                                                                                                                                                                                                                                                                                                                                                                                                                                                                                                                                                                                                                                                                                                                                                                                                                         |
|     |        | Shift in Tax Burden—Unweighted to Weighted Residential Assessment                                                                                                                                                                                                                                                                                                                                                                                                                                                                                                                                                                                                                                                                                                                                                                                                                                                                                                                                                                                                                                                                                                                                                                                                                                                                                                                                                                                                                                                                                                                                                                                                                                                                                                                                                                                                                                                                                                                                                                                                                                                         |
|     |        | Building Permit Values/Activity                                                                                                                                                                                                                                                                                                                                                                                                                                                                                                                                                                                                                                                                                                                                                                                                                                                                                                                                                                                                                                                                                                                                                                                                                                                                                                                                                                                                                                                                                                                                                                                                                                                                                                                                                                                                                                                                                                                                                                                                                                                                                           |
| 3   | 37     | MUNICIPAL FINANCIAL INDICATORS                                                                                                                                                                                                                                                                                                                                                                                                                                                                                                                                                                                                                                                                                                                                                                                                                                                                                                                                                                                                                                                                                                                                                                                                                                                                                                                                                                                                                                                                                                                                                                                                                                                                                                                                                                                                                                                                                                                                                                                                                                                                                            |
|     |        | Net Municipal Levy Per Capita                                                                                                                                                                                                                                                                                                                                                                                                                                                                                                                                                                                                                                                                                                                                                                                                                                                                                                                                                                                                                                                                                                                                                                                                                                                                                                                                                                                                                                                                                                                                                                                                                                                                                                                                                                                                                                                                                                                                                                                                                                                                                             |
|     |        | Net Municipal Levy Per \$100,000 of Assessment                                                                                                                                                                                                                                                                                                                                                                                                                                                                                                                                                                                                                                                                                                                                                                                                                                                                                                                                                                                                                                                                                                                                                                                                                                                                                                                                                                                                                                                                                                                                                                                                                                                                                                                                                                                                                                                                                                                                                                                                                                                                            |
|     |        | Reserves as a % of Total Expenditures                                                                                                                                                                                                                                                                                                                                                                                                                                                                                                                                                                                                                                                                                                                                                                                                                                                                                                                                                                                                                                                                                                                                                                                                                                                                                                                                                                                                                                                                                                                                                                                                                                                                                                                                                                                                                                                                                                                                                                                                                                                                                     |
|     |        | Water Reserves as a % of Water Expenditures     Sanitary Reserves as a % of Sanitary Expenditures.                                                                                                                                                                                                                                                                                                                                                                                                                                                                                                                                                                                                                                                                                                                                                                                                                                                                                                                                                                                                                                                                                                                                                                                                                                                                                                                                                                                                                                                                                                                                                                                                                                                                                                                                                                                                                                                                                                                                                                                                                        |
|     |        | Sanitary Reserves as a % of Sanitary Expenditures     Reserves as a % of Taxation                                                                                                                                                                                                                                                                                                                                                                                                                                                                                                                                                                                                                                                                                                                                                                                                                                                                                                                                                                                                                                                                                                                                                                                                                                                                                                                                                                                                                                                                                                                                                                                                                                                                                                                                                                                                                                                                                                                                                                                                                                         |
|     |        | Debt Charges as a % of Total Expenditures                                                                                                                                                                                                                                                                                                                                                                                                                                                                                                                                                                                                                                                                                                                                                                                                                                                                                                                                                                                                                                                                                                                                                                                                                                                                                                                                                                                                                                                                                                                                                                                                                                                                                                                                                                                                                                                                                                                                                                                                                                                                                 |
|     |        | Debt Charges as a % of Taxation                                                                                                                                                                                                                                                                                                                                                                                                                                                                                                                                                                                                                                                                                                                                                                                                                                                                                                                                                                                                                                                                                                                                                                                                                                                                                                                                                                                                                                                                                                                                                                                                                                                                                                                                                                                                                                                                                                                                                                                                                                                                                           |
|     |        | Water Debt Charges as a % of Water Expenditures                                                                                                                                                                                                                                                                                                                                                                                                                                                                                                                                                                                                                                                                                                                                                                                                                                                                                                                                                                                                                                                                                                                                                                                                                                                                                                                                                                                                                                                                                                                                                                                                                                                                                                                                                                                                                                                                                                                                                                                                                                                                           |
|     |        | Sanitary Sewer Debt Charges as a % of Sanitary Sewer Expenditures                                                                                                                                                                                                                                                                                                                                                                                                                                                                                                                                                                                                                                                                                                                                                                                                                                                                                                                                                                                                                                                                                                                                                                                                                                                                                                                                                                                                                                                                                                                                                                                                                                                                                                                                                                                                                                                                                                                                                                                                                                                         |
|     |        | • Debt as a % of Taxation                                                                                                                                                                                                                                                                                                                                                                                                                                                                                                                                                                                                                                                                                                                                                                                                                                                                                                                                                                                                                                                                                                                                                                                                                                                                                                                                                                                                                                                                                                                                                                                                                                                                                                                                                                                                                                                                                                                                                                                                                                                                                                 |
|     |        | Outstanding Debt to Reserve Ratio                                                                                                                                                                                                                                                                                                                                                                                                                                                                                                                                                                                                                                                                                                                                                                                                                                                                                                                                                                                                                                                                                                                                                                                                                                                                                                                                                                                                                                                                                                                                                                                                                                                                                                                                                                                                                                                                                                                                                                                                                                                                                         |
|     |        | Debt and Reserves Per Capita                                                                                                                                                                                                                                                                                                                                                                                                                                                                                                                                                                                                                                                                                                                                                                                                                                                                                                                                                                                                                                                                                                                                                                                                                                                                                                                                                                                                                                                                                                                                                                                                                                                                                                                                                                                                                                                                                                                                                                                                                                                                                              |
|     |        | Debt Outstanding Per Unweighted Assessment (NEW)  The Provided House North Translations and Translation |
|     |        | Taxes Receivable as a % of Tax Levies                                                                                                                                                                                                                                                                                                                                                                                                                                                                                                                                                                                                                                                                                                                                                                                                                                                                                                                                                                                                                                                                                                                                                                                                                                                                                                                                                                                                                                                                                                                                                                                                                                                                                                                                                                                                                                                                                                                                                                                                                                                                                     |
| 4   | 78     | Revenue and Expenditure Analysis & MPMPs                                                                                                                                                                                                                                                                                                                                                                                                                                                                                                                                                                                                                                                                                                                                                                                                                                                                                                                                                                                                                                                                                                                                                                                                                                                                                                                                                                                                                                                                                                                                                                                                                                                                                                                                                                                                                                                                                                                                                                                                                                                                                  |
|     |        | • Fire—Net Expenditures Per Capita and MPMP                                                                                                                                                                                                                                                                                                                                                                                                                                                                                                                                                                                                                                                                                                                                                                                                                                                                                                                                                                                                                                                                                                                                                                                                                                                                                                                                                                                                                                                                                                                                                                                                                                                                                                                                                                                                                                                                                                                                                                                                                                                                               |
|     |        | Police—Net Expenditures Per \$100,000 CVA and MPMP                                                                                                                                                                                                                                                                                                                                                                                                                                                                                                                                                                                                                                                                                                                                                                                                                                                                                                                                                                                                                                                                                                                                                                                                                                                                                                                                                                                                                                                                                                                                                                                                                                                                                                                                                                                                                                                                                                                                                                                                                                                                        |
|     |        | <ul> <li>POA—Net Expenditures Per Capita</li> <li>Roadways—Net Expenditures Per Capita and MPMP</li> </ul>                                                                                                                                                                                                                                                                                                                                                                                                                                                                                                                                                                                                                                                                                                                                                                                                                                                                                                                                                                                                                                                                                                                                                                                                                                                                                                                                                                                                                                                                                                                                                                                                                                                                                                                                                                                                                                                                                                                                                                                                                |
|     |        | Winter Control—Net Expenditures Per Capita and MPMP                                                                                                                                                                                                                                                                                                                                                                                                                                                                                                                                                                                                                                                                                                                                                                                                                                                                                                                                                                                                                                                                                                                                                                                                                                                                                                                                                                                                                                                                                                                                                                                                                                                                                                                                                                                                                                                                                                                                                                                                                                                                       |
|     |        | Transit—Net Expenditures Per Capita and MPMP                                                                                                                                                                                                                                                                                                                                                                                                                                                                                                                                                                                                                                                                                                                                                                                                                                                                                                                                                                                                                                                                                                                                                                                                                                                                                                                                                                                                                                                                                                                                                                                                                                                                                                                                                                                                                                                                                                                                                                                                                                                                              |
|     |        | Parking—Net Expenditures Per Capita                                                                                                                                                                                                                                                                                                                                                                                                                                                                                                                                                                                                                                                                                                                                                                                                                                                                                                                                                                                                                                                                                                                                                                                                                                                                                                                                                                                                                                                                                                                                                                                                                                                                                                                                                                                                                                                                                                                                                                                                                                                                                       |
|     |        | Sanitary Sewer—MPMP                                                                                                                                                                                                                                                                                                                                                                                                                                                                                                                                                                                                                                                                                                                                                                                                                                                                                                                                                                                                                                                                                                                                                                                                                                                                                                                                                                                                                                                                                                                                                                                                                                                                                                                                                                                                                                                                                                                                                                                                                                                                                                       |
|     |        | Storm—Net Expenditures Per Capita and MPMP                                                                                                                                                                                                                                                                                                                                                                                                                                                                                                                                                                                                                                                                                                                                                                                                                                                                                                                                                                                                                                                                                                                                                                                                                                                                                                                                                                                                                                                                                                                                                                                                                                                                                                                                                                                                                                                                                                                                                                                                                                                                                |
|     |        | • Water—MPMP                                                                                                                                                                                                                                                                                                                                                                                                                                                                                                                                                                                                                                                                                                                                                                                                                                                                                                                                                                                                                                                                                                                                                                                                                                                                                                                                                                                                                                                                                                                                                                                                                                                                                                                                                                                                                                                                                                                                                                                                                                                                                                              |
|     |        | Waste Collection—Net Expenditures Per Capita and MPMP                                                                                                                                                                                                                                                                                                                                                                                                                                                                                                                                                                                                                                                                                                                                                                                                                                                                                                                                                                                                                                                                                                                                                                                                                                                                                                                                                                                                                                                                                                                                                                                                                                                                                                                                                                                                                                                                                                                                                                                                                                                                     |
|     |        | Waste Disposal—Net Expenditures Per Capita and MPMP  Page View - Net Expenditures Per Capita and MPMP  Page View - Net Expenditures Per Capita and MPMP                                                                                                                                                                                                                                                                                                                                                                                                                                                                                                                                                                                                                                                                                                                                                                                                                                                                                                                                                                                                                                                                                                                                                                                                                                                                                                                                                                                                                                                                                                                                                                                                                                                                                                                                                                                                                                                                                                                                                                   |
|     |        | Recycling—Net Expenditures Per Capita and MPMP  Public Health Net Expenditures Per Capita and MPMP  Public Health Net Expenditures Per Capita and MPMP                                                                                                                                                                                                                                                                                                                                                                                                                                                                                                                                                                                                                                                                                                                                                                                                                                                                                                                                                                                                                                                                                                                                                                                                                                                                                                                                                                                                                                                                                                                                                                                                                                                                                                                                                                                                                                                                                                                                                                    |
|     |        | <ul> <li>Public Health—Net Expenditures Per Capita and MPMP</li> <li>Ambulance—Net Expenditures Per Capita</li> </ul>                                                                                                                                                                                                                                                                                                                                                                                                                                                                                                                                                                                                                                                                                                                                                                                                                                                                                                                                                                                                                                                                                                                                                                                                                                                                                                                                                                                                                                                                                                                                                                                                                                                                                                                                                                                                                                                                                                                                                                                                     |
|     |        | Cemeteries—Net Expenditures Per Capita     Cemeteries—Net Expenditures Per Capita                                                                                                                                                                                                                                                                                                                                                                                                                                                                                                                                                                                                                                                                                                                                                                                                                                                                                                                                                                                                                                                                                                                                                                                                                                                                                                                                                                                                                                                                                                                                                                                                                                                                                                                                                                                                                                                                                                                                                                                                                                         |
|     |        | General Assistance—Net Expenditures Per Capita                                                                                                                                                                                                                                                                                                                                                                                                                                                                                                                                                                                                                                                                                                                                                                                                                                                                                                                                                                                                                                                                                                                                                                                                                                                                                                                                                                                                                                                                                                                                                                                                                                                                                                                                                                                                                                                                                                                                                                                                                                                                            |
|     |        | Assistance to the Aged—Net Expenditures Per Capita                                                                                                                                                                                                                                                                                                                                                                                                                                                                                                                                                                                                                                                                                                                                                                                                                                                                                                                                                                                                                                                                                                                                                                                                                                                                                                                                                                                                                                                                                                                                                                                                                                                                                                                                                                                                                                                                                                                                                                                                                                                                        |
|     |        | Child Care—Net Expenditures Per Capita                                                                                                                                                                                                                                                                                                                                                                                                                                                                                                                                                                                                                                                                                                                                                                                                                                                                                                                                                                                                                                                                                                                                                                                                                                                                                                                                                                                                                                                                                                                                                                                                                                                                                                                                                                                                                                                                                                                                                                                                                                                                                    |
|     |        | Social Housing—Net Expenditures Per Capita                                                                                                                                                                                                                                                                                                                                                                                                                                                                                                                                                                                                                                                                                                                                                                                                                                                                                                                                                                                                                                                                                                                                                                                                                                                                                                                                                                                                                                                                                                                                                                                                                                                                                                                                                                                                                                                                                                                                                                                                                                                                                |
|     |        | Parks—Net Expenditures Per Capita                                                                                                                                                                                                                                                                                                                                                                                                                                                                                                                                                                                                                                                                                                                                                                                                                                                                                                                                                                                                                                                                                                                                                                                                                                                                                                                                                                                                                                                                                                                                                                                                                                                                                                                                                                                                                                                                                                                                                                                                                                                                                         |
|     |        | Open Spaces and Trails—MPMP                                                                                                                                                                                                                                                                                                                                                                                                                                                                                                                                                                                                                                                                                                                                                                                                                                                                                                                                                                                                                                                                                                                                                                                                                                                                                                                                                                                                                                                                                                                                                                                                                                                                                                                                                                                                                                                                                                                                                                                                                                                                                               |
|     |        | Recreation Programming—Net Expenditures Per Capita and MPMP                                                                                                                                                                                                                                                                                                                                                                                                                                                                                                                                                                                                                                                                                                                                                                                                                                                                                                                                                                                                                                                                                                                                                                                                                                                                                                                                                                                                                                                                                                                                                                                                                                                                                                                                                                                                                                                                                                                                                                                                                                                               |