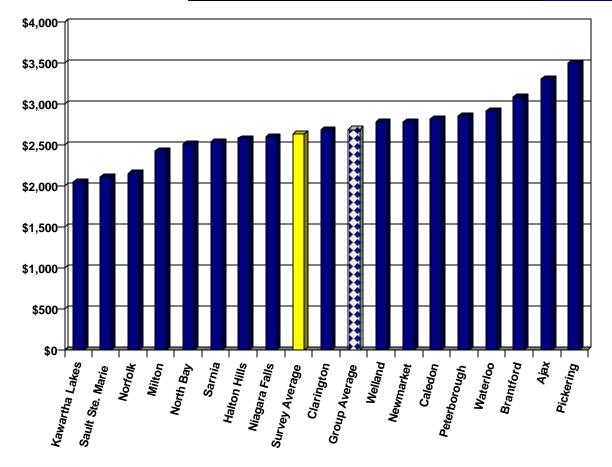

## **Table of Contents**

|     | PAGE   |                                                                                                                                                                                                                                                                                                                                                                                                                                                                                                                                                                                                                                                                                                                                                                                                                                                                                                                                                                                                                                                                                                                                                                                                                                                                                                                                                                                                                                                                                                                                                                                                                                                                                                                                                                                                                                                                                                                                                                                                                                                                                                                           |
|-----|--------|---------------------------------------------------------------------------------------------------------------------------------------------------------------------------------------------------------------------------------------------------------------------------------------------------------------------------------------------------------------------------------------------------------------------------------------------------------------------------------------------------------------------------------------------------------------------------------------------------------------------------------------------------------------------------------------------------------------------------------------------------------------------------------------------------------------------------------------------------------------------------------------------------------------------------------------------------------------------------------------------------------------------------------------------------------------------------------------------------------------------------------------------------------------------------------------------------------------------------------------------------------------------------------------------------------------------------------------------------------------------------------------------------------------------------------------------------------------------------------------------------------------------------------------------------------------------------------------------------------------------------------------------------------------------------------------------------------------------------------------------------------------------------------------------------------------------------------------------------------------------------------------------------------------------------------------------------------------------------------------------------------------------------------------------------------------------------------------------------------------------------|
| TAB | NUMBER | DESCRIPTION                                                                                                                                                                                                                                                                                                                                                                                                                                                                                                                                                                                                                                                                                                                                                                                                                                                                                                                                                                                                                                                                                                                                                                                                                                                                                                                                                                                                                                                                                                                                                                                                                                                                                                                                                                                                                                                                                                                                                                                                                                                                                                               |
| IAD | NOMBER | DECOM: HOW                                                                                                                                                                                                                                                                                                                                                                                                                                                                                                                                                                                                                                                                                                                                                                                                                                                                                                                                                                                                                                                                                                                                                                                                                                                                                                                                                                                                                                                                                                                                                                                                                                                                                                                                                                                                                                                                                                                                                                                                                                                                                                                |
|     |        | EXECUTIVE SUMMARY                                                                                                                                                                                                                                                                                                                                                                                                                                                                                                                                                                                                                                                                                                                                                                                                                                                                                                                                                                                                                                                                                                                                                                                                                                                                                                                                                                                                                                                                                                                                                                                                                                                                                                                                                                                                                                                                                                                                                                                                                                                                                                         |
| 1   | 1      | INTRODUCTION                                                                                                                                                                                                                                                                                                                                                                                                                                                                                                                                                                                                                                                                                                                                                                                                                                                                                                                                                                                                                                                                                                                                                                                                                                                                                                                                                                                                                                                                                                                                                                                                                                                                                                                                                                                                                                                                                                                                                                                                                                                                                                              |
| 2   | 7      | MUNICIPAL PROFILE                                                                                                                                                                                                                                                                                                                                                                                                                                                                                                                                                                                                                                                                                                                                                                                                                                                                                                                                                                                                                                                                                                                                                                                                                                                                                                                                                                                                                                                                                                                                                                                                                                                                                                                                                                                                                                                                                                                                                                                                                                                                                                         |
|     |        | Population Statistics (1996-estimated 2005)                                                                                                                                                                                                                                                                                                                                                                                                                                                                                                                                                                                                                                                                                                                                                                                                                                                                                                                                                                                                                                                                                                                                                                                                                                                                                                                                                                                                                                                                                                                                                                                                                                                                                                                                                                                                                                                                                                                                                                                                                                                                               |
|     |        | Land Area and Density                                                                                                                                                                                                                                                                                                                                                                                                                                                                                                                                                                                                                                                                                                                                                                                                                                                                                                                                                                                                                                                                                                                                                                                                                                                                                                                                                                                                                                                                                                                                                                                                                                                                                                                                                                                                                                                                                                                                                                                                                                                                                                     |
|     |        | Assessment Per Capita     Change in University to I Assessment 2002 2005                                                                                                                                                                                                                                                                                                                                                                                                                                                                                                                                                                                                                                                                                                                                                                                                                                                                                                                                                                                                                                                                                                                                                                                                                                                                                                                                                                                                                                                                                                                                                                                                                                                                                                                                                                                                                                                                                                                                                                                                                                                  |
|     |        | Change in Unweighted Assessment 2003-2006     Assessment Composition By Class                                                                                                                                                                                                                                                                                                                                                                                                                                                                                                                                                                                                                                                                                                                                                                                                                                                                                                                                                                                                                                                                                                                                                                                                                                                                                                                                                                                                                                                                                                                                                                                                                                                                                                                                                                                                                                                                                                                                                                                                                                             |
|     |        | <ul> <li>Assessment Composition By Class</li> <li>Consolidated Unweighted Assessment (Residential vs. Non-Residential)</li> </ul>                                                                                                                                                                                                                                                                                                                                                                                                                                                                                                                                                                                                                                                                                                                                                                                                                                                                                                                                                                                                                                                                                                                                                                                                                                                                                                                                                                                                                                                                                                                                                                                                                                                                                                                                                                                                                                                                                                                                                                                         |
|     |        | Shift in Tax Burden—Unweighted to Weighted Residential Assessment                                                                                                                                                                                                                                                                                                                                                                                                                                                                                                                                                                                                                                                                                                                                                                                                                                                                                                                                                                                                                                                                                                                                                                                                                                                                                                                                                                                                                                                                                                                                                                                                                                                                                                                                                                                                                                                                                                                                                                                                                                                         |
|     |        | Building Permit Values/Activity                                                                                                                                                                                                                                                                                                                                                                                                                                                                                                                                                                                                                                                                                                                                                                                                                                                                                                                                                                                                                                                                                                                                                                                                                                                                                                                                                                                                                                                                                                                                                                                                                                                                                                                                                                                                                                                                                                                                                                                                                                                                                           |
| 3   | 37     | MUNICIPAL FINANCIAL INDICATORS                                                                                                                                                                                                                                                                                                                                                                                                                                                                                                                                                                                                                                                                                                                                                                                                                                                                                                                                                                                                                                                                                                                                                                                                                                                                                                                                                                                                                                                                                                                                                                                                                                                                                                                                                                                                                                                                                                                                                                                                                                                                                            |
|     |        | Net Municipal Levy Per Capita                                                                                                                                                                                                                                                                                                                                                                                                                                                                                                                                                                                                                                                                                                                                                                                                                                                                                                                                                                                                                                                                                                                                                                                                                                                                                                                                                                                                                                                                                                                                                                                                                                                                                                                                                                                                                                                                                                                                                                                                                                                                                             |
|     |        | Net Municipal Levy Per \$100,000 of Assessment                                                                                                                                                                                                                                                                                                                                                                                                                                                                                                                                                                                                                                                                                                                                                                                                                                                                                                                                                                                                                                                                                                                                                                                                                                                                                                                                                                                                                                                                                                                                                                                                                                                                                                                                                                                                                                                                                                                                                                                                                                                                            |
|     |        | Reserves as a % of Total Expenditures                                                                                                                                                                                                                                                                                                                                                                                                                                                                                                                                                                                                                                                                                                                                                                                                                                                                                                                                                                                                                                                                                                                                                                                                                                                                                                                                                                                                                                                                                                                                                                                                                                                                                                                                                                                                                                                                                                                                                                                                                                                                                     |
|     |        | Water Reserves as a % of Water Expenditures     Sanitary Reserves as a % of Sanitary Expenditures.                                                                                                                                                                                                                                                                                                                                                                                                                                                                                                                                                                                                                                                                                                                                                                                                                                                                                                                                                                                                                                                                                                                                                                                                                                                                                                                                                                                                                                                                                                                                                                                                                                                                                                                                                                                                                                                                                                                                                                                                                        |
|     |        | Sanitary Reserves as a % of Sanitary Expenditures     Reserves as a % of Taxation                                                                                                                                                                                                                                                                                                                                                                                                                                                                                                                                                                                                                                                                                                                                                                                                                                                                                                                                                                                                                                                                                                                                                                                                                                                                                                                                                                                                                                                                                                                                                                                                                                                                                                                                                                                                                                                                                                                                                                                                                                         |
|     |        | Debt Charges as a % of Total Expenditures                                                                                                                                                                                                                                                                                                                                                                                                                                                                                                                                                                                                                                                                                                                                                                                                                                                                                                                                                                                                                                                                                                                                                                                                                                                                                                                                                                                                                                                                                                                                                                                                                                                                                                                                                                                                                                                                                                                                                                                                                                                                                 |
|     |        | Debt Charges as a % of Taxation                                                                                                                                                                                                                                                                                                                                                                                                                                                                                                                                                                                                                                                                                                                                                                                                                                                                                                                                                                                                                                                                                                                                                                                                                                                                                                                                                                                                                                                                                                                                                                                                                                                                                                                                                                                                                                                                                                                                                                                                                                                                                           |
|     |        | Water Debt Charges as a % of Water Expenditures                                                                                                                                                                                                                                                                                                                                                                                                                                                                                                                                                                                                                                                                                                                                                                                                                                                                                                                                                                                                                                                                                                                                                                                                                                                                                                                                                                                                                                                                                                                                                                                                                                                                                                                                                                                                                                                                                                                                                                                                                                                                           |
|     |        | Sanitary Sewer Debt Charges as a % of Sanitary Sewer Expenditures                                                                                                                                                                                                                                                                                                                                                                                                                                                                                                                                                                                                                                                                                                                                                                                                                                                                                                                                                                                                                                                                                                                                                                                                                                                                                                                                                                                                                                                                                                                                                                                                                                                                                                                                                                                                                                                                                                                                                                                                                                                         |
|     |        | • Debt as a % of Taxation                                                                                                                                                                                                                                                                                                                                                                                                                                                                                                                                                                                                                                                                                                                                                                                                                                                                                                                                                                                                                                                                                                                                                                                                                                                                                                                                                                                                                                                                                                                                                                                                                                                                                                                                                                                                                                                                                                                                                                                                                                                                                                 |
|     |        | Outstanding Debt to Reserve Ratio                                                                                                                                                                                                                                                                                                                                                                                                                                                                                                                                                                                                                                                                                                                                                                                                                                                                                                                                                                                                                                                                                                                                                                                                                                                                                                                                                                                                                                                                                                                                                                                                                                                                                                                                                                                                                                                                                                                                                                                                                                                                                         |
|     |        | Debt and Reserves Per Capita                                                                                                                                                                                                                                                                                                                                                                                                                                                                                                                                                                                                                                                                                                                                                                                                                                                                                                                                                                                                                                                                                                                                                                                                                                                                                                                                                                                                                                                                                                                                                                                                                                                                                                                                                                                                                                                                                                                                                                                                                                                                                              |
|     |        | Debt Outstanding Per Unweighted Assessment (NEW)  The Provided House North Translations and Translation |
|     |        | Taxes Receivable as a % of Tax Levies                                                                                                                                                                                                                                                                                                                                                                                                                                                                                                                                                                                                                                                                                                                                                                                                                                                                                                                                                                                                                                                                                                                                                                                                                                                                                                                                                                                                                                                                                                                                                                                                                                                                                                                                                                                                                                                                                                                                                                                                                                                                                     |
| 4   | 78     | Revenue and Expenditure Analysis & MPMPs                                                                                                                                                                                                                                                                                                                                                                                                                                                                                                                                                                                                                                                                                                                                                                                                                                                                                                                                                                                                                                                                                                                                                                                                                                                                                                                                                                                                                                                                                                                                                                                                                                                                                                                                                                                                                                                                                                                                                                                                                                                                                  |
|     |        | • Fire—Net Expenditures Per Capita and MPMP                                                                                                                                                                                                                                                                                                                                                                                                                                                                                                                                                                                                                                                                                                                                                                                                                                                                                                                                                                                                                                                                                                                                                                                                                                                                                                                                                                                                                                                                                                                                                                                                                                                                                                                                                                                                                                                                                                                                                                                                                                                                               |
|     |        | Police—Net Expenditures Per \$100,000 CVA and MPMP                                                                                                                                                                                                                                                                                                                                                                                                                                                                                                                                                                                                                                                                                                                                                                                                                                                                                                                                                                                                                                                                                                                                                                                                                                                                                                                                                                                                                                                                                                                                                                                                                                                                                                                                                                                                                                                                                                                                                                                                                                                                        |
|     |        | <ul> <li>POA—Net Expenditures Per Capita</li> <li>Roadways—Net Expenditures Per Capita and MPMP</li> </ul>                                                                                                                                                                                                                                                                                                                                                                                                                                                                                                                                                                                                                                                                                                                                                                                                                                                                                                                                                                                                                                                                                                                                                                                                                                                                                                                                                                                                                                                                                                                                                                                                                                                                                                                                                                                                                                                                                                                                                                                                                |
|     |        | Winter Control—Net Expenditures Per Capita and MPMP                                                                                                                                                                                                                                                                                                                                                                                                                                                                                                                                                                                                                                                                                                                                                                                                                                                                                                                                                                                                                                                                                                                                                                                                                                                                                                                                                                                                                                                                                                                                                                                                                                                                                                                                                                                                                                                                                                                                                                                                                                                                       |
|     |        | Transit—Net Expenditures Per Capita and MPMP                                                                                                                                                                                                                                                                                                                                                                                                                                                                                                                                                                                                                                                                                                                                                                                                                                                                                                                                                                                                                                                                                                                                                                                                                                                                                                                                                                                                                                                                                                                                                                                                                                                                                                                                                                                                                                                                                                                                                                                                                                                                              |
|     |        | Parking—Net Expenditures Per Capita                                                                                                                                                                                                                                                                                                                                                                                                                                                                                                                                                                                                                                                                                                                                                                                                                                                                                                                                                                                                                                                                                                                                                                                                                                                                                                                                                                                                                                                                                                                                                                                                                                                                                                                                                                                                                                                                                                                                                                                                                                                                                       |
|     |        | Sanitary Sewer—MPMP                                                                                                                                                                                                                                                                                                                                                                                                                                                                                                                                                                                                                                                                                                                                                                                                                                                                                                                                                                                                                                                                                                                                                                                                                                                                                                                                                                                                                                                                                                                                                                                                                                                                                                                                                                                                                                                                                                                                                                                                                                                                                                       |
|     |        | Storm—Net Expenditures Per Capita and MPMP                                                                                                                                                                                                                                                                                                                                                                                                                                                                                                                                                                                                                                                                                                                                                                                                                                                                                                                                                                                                                                                                                                                                                                                                                                                                                                                                                                                                                                                                                                                                                                                                                                                                                                                                                                                                                                                                                                                                                                                                                                                                                |
|     |        | • Water—MPMP                                                                                                                                                                                                                                                                                                                                                                                                                                                                                                                                                                                                                                                                                                                                                                                                                                                                                                                                                                                                                                                                                                                                                                                                                                                                                                                                                                                                                                                                                                                                                                                                                                                                                                                                                                                                                                                                                                                                                                                                                                                                                                              |
|     |        | Waste Collection—Net Expenditures Per Capita and MPMP                                                                                                                                                                                                                                                                                                                                                                                                                                                                                                                                                                                                                                                                                                                                                                                                                                                                                                                                                                                                                                                                                                                                                                                                                                                                                                                                                                                                                                                                                                                                                                                                                                                                                                                                                                                                                                                                                                                                                                                                                                                                     |
|     |        | Waste Disposal—Net Expenditures Per Capita and MPMP  Page View - Net Expenditures Per Capita and MPMP  Page View - Net Expenditures Per Capita and MPMP                                                                                                                                                                                                                                                                                                                                                                                                                                                                                                                                                                                                                                                                                                                                                                                                                                                                                                                                                                                                                                                                                                                                                                                                                                                                                                                                                                                                                                                                                                                                                                                                                                                                                                                                                                                                                                                                                                                                                                   |
|     |        | Recycling—Net Expenditures Per Capita and MPMP  Public Health Net Expenditures Per Capita and MPMP  Public Health Net Expenditures Per Capita and MPMP                                                                                                                                                                                                                                                                                                                                                                                                                                                                                                                                                                                                                                                                                                                                                                                                                                                                                                                                                                                                                                                                                                                                                                                                                                                                                                                                                                                                                                                                                                                                                                                                                                                                                                                                                                                                                                                                                                                                                                    |
|     |        | <ul> <li>Public Health—Net Expenditures Per Capita and MPMP</li> <li>Ambulance—Net Expenditures Per Capita</li> </ul>                                                                                                                                                                                                                                                                                                                                                                                                                                                                                                                                                                                                                                                                                                                                                                                                                                                                                                                                                                                                                                                                                                                                                                                                                                                                                                                                                                                                                                                                                                                                                                                                                                                                                                                                                                                                                                                                                                                                                                                                     |
|     |        | Cemeteries—Net Expenditures Per Capita     Cemeteries—Net Expenditures Per Capita                                                                                                                                                                                                                                                                                                                                                                                                                                                                                                                                                                                                                                                                                                                                                                                                                                                                                                                                                                                                                                                                                                                                                                                                                                                                                                                                                                                                                                                                                                                                                                                                                                                                                                                                                                                                                                                                                                                                                                                                                                         |
|     |        | General Assistance—Net Expenditures Per Capita                                                                                                                                                                                                                                                                                                                                                                                                                                                                                                                                                                                                                                                                                                                                                                                                                                                                                                                                                                                                                                                                                                                                                                                                                                                                                                                                                                                                                                                                                                                                                                                                                                                                                                                                                                                                                                                                                                                                                                                                                                                                            |
|     |        | Assistance to the Aged—Net Expenditures Per Capita                                                                                                                                                                                                                                                                                                                                                                                                                                                                                                                                                                                                                                                                                                                                                                                                                                                                                                                                                                                                                                                                                                                                                                                                                                                                                                                                                                                                                                                                                                                                                                                                                                                                                                                                                                                                                                                                                                                                                                                                                                                                        |
|     |        | Child Care—Net Expenditures Per Capita                                                                                                                                                                                                                                                                                                                                                                                                                                                                                                                                                                                                                                                                                                                                                                                                                                                                                                                                                                                                                                                                                                                                                                                                                                                                                                                                                                                                                                                                                                                                                                                                                                                                                                                                                                                                                                                                                                                                                                                                                                                                                    |
|     |        | Social Housing—Net Expenditures Per Capita                                                                                                                                                                                                                                                                                                                                                                                                                                                                                                                                                                                                                                                                                                                                                                                                                                                                                                                                                                                                                                                                                                                                                                                                                                                                                                                                                                                                                                                                                                                                                                                                                                                                                                                                                                                                                                                                                                                                                                                                                                                                                |
|     |        | Parks—Net Expenditures Per Capita                                                                                                                                                                                                                                                                                                                                                                                                                                                                                                                                                                                                                                                                                                                                                                                                                                                                                                                                                                                                                                                                                                                                                                                                                                                                                                                                                                                                                                                                                                                                                                                                                                                                                                                                                                                                                                                                                                                                                                                                                                                                                         |
|     |        | Open Spaces and Trails—MPMP                                                                                                                                                                                                                                                                                                                                                                                                                                                                                                                                                                                                                                                                                                                                                                                                                                                                                                                                                                                                                                                                                                                                                                                                                                                                                                                                                                                                                                                                                                                                                                                                                                                                                                                                                                                                                                                                                                                                                                                                                                                                                               |
|     |        | Recreation Programming—Net Expenditures Per Capita and MPMP                                                                                                                                                                                                                                                                                                                                                                                                                                                                                                                                                                                                                                                                                                                                                                                                                                                                                                                                                                                                                                                                                                                                                                                                                                                                                                                                                                                                                                                                                                                                                                                                                                                                                                                                                                                                                                                                                                                                                                                                                                                               |