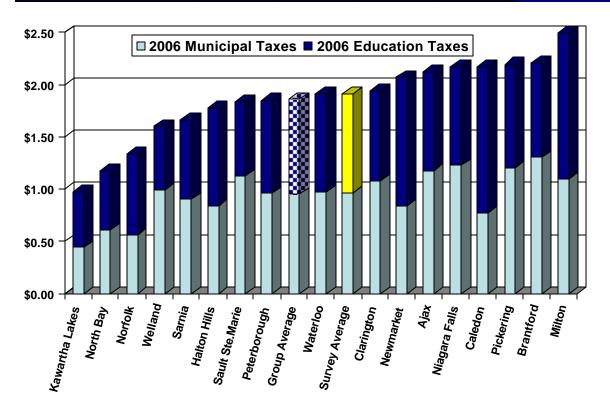

## **Table of Contents**

|     | PAGE   |                                                                                                                                                                                                                                                                                                                                                                                                                                                                                                                                                                                                                                                                                                                                                                                                                                                                                                                                                                                                                                                                                                                                                                                                                                                                                                                                                                                                                                                                                                                                                                                                                                                                                                                                                                                                                                                                                                                                                                                                                                                                                                                           |
|-----|--------|---------------------------------------------------------------------------------------------------------------------------------------------------------------------------------------------------------------------------------------------------------------------------------------------------------------------------------------------------------------------------------------------------------------------------------------------------------------------------------------------------------------------------------------------------------------------------------------------------------------------------------------------------------------------------------------------------------------------------------------------------------------------------------------------------------------------------------------------------------------------------------------------------------------------------------------------------------------------------------------------------------------------------------------------------------------------------------------------------------------------------------------------------------------------------------------------------------------------------------------------------------------------------------------------------------------------------------------------------------------------------------------------------------------------------------------------------------------------------------------------------------------------------------------------------------------------------------------------------------------------------------------------------------------------------------------------------------------------------------------------------------------------------------------------------------------------------------------------------------------------------------------------------------------------------------------------------------------------------------------------------------------------------------------------------------------------------------------------------------------------------|
| TAB | NUMBER | DESCRIPTION                                                                                                                                                                                                                                                                                                                                                                                                                                                                                                                                                                                                                                                                                                                                                                                                                                                                                                                                                                                                                                                                                                                                                                                                                                                                                                                                                                                                                                                                                                                                                                                                                                                                                                                                                                                                                                                                                                                                                                                                                                                                                                               |
| IAD | NOMBER | DECOM: HOW                                                                                                                                                                                                                                                                                                                                                                                                                                                                                                                                                                                                                                                                                                                                                                                                                                                                                                                                                                                                                                                                                                                                                                                                                                                                                                                                                                                                                                                                                                                                                                                                                                                                                                                                                                                                                                                                                                                                                                                                                                                                                                                |
|     |        | EXECUTIVE SUMMARY                                                                                                                                                                                                                                                                                                                                                                                                                                                                                                                                                                                                                                                                                                                                                                                                                                                                                                                                                                                                                                                                                                                                                                                                                                                                                                                                                                                                                                                                                                                                                                                                                                                                                                                                                                                                                                                                                                                                                                                                                                                                                                         |
| 1   | 1      | INTRODUCTION                                                                                                                                                                                                                                                                                                                                                                                                                                                                                                                                                                                                                                                                                                                                                                                                                                                                                                                                                                                                                                                                                                                                                                                                                                                                                                                                                                                                                                                                                                                                                                                                                                                                                                                                                                                                                                                                                                                                                                                                                                                                                                              |
| 2   | 7      | MUNICIPAL PROFILE                                                                                                                                                                                                                                                                                                                                                                                                                                                                                                                                                                                                                                                                                                                                                                                                                                                                                                                                                                                                                                                                                                                                                                                                                                                                                                                                                                                                                                                                                                                                                                                                                                                                                                                                                                                                                                                                                                                                                                                                                                                                                                         |
|     |        | Population Statistics (1996-estimated 2005)                                                                                                                                                                                                                                                                                                                                                                                                                                                                                                                                                                                                                                                                                                                                                                                                                                                                                                                                                                                                                                                                                                                                                                                                                                                                                                                                                                                                                                                                                                                                                                                                                                                                                                                                                                                                                                                                                                                                                                                                                                                                               |
|     |        | Land Area and Density                                                                                                                                                                                                                                                                                                                                                                                                                                                                                                                                                                                                                                                                                                                                                                                                                                                                                                                                                                                                                                                                                                                                                                                                                                                                                                                                                                                                                                                                                                                                                                                                                                                                                                                                                                                                                                                                                                                                                                                                                                                                                                     |
|     |        | Assessment Per Capita     Change in University to I Assessment 2002 2005                                                                                                                                                                                                                                                                                                                                                                                                                                                                                                                                                                                                                                                                                                                                                                                                                                                                                                                                                                                                                                                                                                                                                                                                                                                                                                                                                                                                                                                                                                                                                                                                                                                                                                                                                                                                                                                                                                                                                                                                                                                  |
|     |        | Change in Unweighted Assessment 2003-2006     Assessment Composition By Class                                                                                                                                                                                                                                                                                                                                                                                                                                                                                                                                                                                                                                                                                                                                                                                                                                                                                                                                                                                                                                                                                                                                                                                                                                                                                                                                                                                                                                                                                                                                                                                                                                                                                                                                                                                                                                                                                                                                                                                                                                             |
|     |        | <ul> <li>Assessment Composition By Class</li> <li>Consolidated Unweighted Assessment (Residential vs. Non-Residential)</li> </ul>                                                                                                                                                                                                                                                                                                                                                                                                                                                                                                                                                                                                                                                                                                                                                                                                                                                                                                                                                                                                                                                                                                                                                                                                                                                                                                                                                                                                                                                                                                                                                                                                                                                                                                                                                                                                                                                                                                                                                                                         |
|     |        | Shift in Tax Burden—Unweighted to Weighted Residential Assessment                                                                                                                                                                                                                                                                                                                                                                                                                                                                                                                                                                                                                                                                                                                                                                                                                                                                                                                                                                                                                                                                                                                                                                                                                                                                                                                                                                                                                                                                                                                                                                                                                                                                                                                                                                                                                                                                                                                                                                                                                                                         |
|     |        | Building Permit Values/Activity                                                                                                                                                                                                                                                                                                                                                                                                                                                                                                                                                                                                                                                                                                                                                                                                                                                                                                                                                                                                                                                                                                                                                                                                                                                                                                                                                                                                                                                                                                                                                                                                                                                                                                                                                                                                                                                                                                                                                                                                                                                                                           |
| 3   | 37     | MUNICIPAL FINANCIAL INDICATORS                                                                                                                                                                                                                                                                                                                                                                                                                                                                                                                                                                                                                                                                                                                                                                                                                                                                                                                                                                                                                                                                                                                                                                                                                                                                                                                                                                                                                                                                                                                                                                                                                                                                                                                                                                                                                                                                                                                                                                                                                                                                                            |
|     |        | Net Municipal Levy Per Capita                                                                                                                                                                                                                                                                                                                                                                                                                                                                                                                                                                                                                                                                                                                                                                                                                                                                                                                                                                                                                                                                                                                                                                                                                                                                                                                                                                                                                                                                                                                                                                                                                                                                                                                                                                                                                                                                                                                                                                                                                                                                                             |
|     |        | Net Municipal Levy Per \$100,000 of Assessment                                                                                                                                                                                                                                                                                                                                                                                                                                                                                                                                                                                                                                                                                                                                                                                                                                                                                                                                                                                                                                                                                                                                                                                                                                                                                                                                                                                                                                                                                                                                                                                                                                                                                                                                                                                                                                                                                                                                                                                                                                                                            |
|     |        | Reserves as a % of Total Expenditures                                                                                                                                                                                                                                                                                                                                                                                                                                                                                                                                                                                                                                                                                                                                                                                                                                                                                                                                                                                                                                                                                                                                                                                                                                                                                                                                                                                                                                                                                                                                                                                                                                                                                                                                                                                                                                                                                                                                                                                                                                                                                     |
|     |        | Water Reserves as a % of Water Expenditures     Sanitary Reserves as a % of Sanitary Expenditures.                                                                                                                                                                                                                                                                                                                                                                                                                                                                                                                                                                                                                                                                                                                                                                                                                                                                                                                                                                                                                                                                                                                                                                                                                                                                                                                                                                                                                                                                                                                                                                                                                                                                                                                                                                                                                                                                                                                                                                                                                        |
|     |        | Sanitary Reserves as a % of Sanitary Expenditures     Reserves as a % of Taxation                                                                                                                                                                                                                                                                                                                                                                                                                                                                                                                                                                                                                                                                                                                                                                                                                                                                                                                                                                                                                                                                                                                                                                                                                                                                                                                                                                                                                                                                                                                                                                                                                                                                                                                                                                                                                                                                                                                                                                                                                                         |
|     |        | Debt Charges as a % of Total Expenditures                                                                                                                                                                                                                                                                                                                                                                                                                                                                                                                                                                                                                                                                                                                                                                                                                                                                                                                                                                                                                                                                                                                                                                                                                                                                                                                                                                                                                                                                                                                                                                                                                                                                                                                                                                                                                                                                                                                                                                                                                                                                                 |
|     |        | Debt Charges as a % of Taxation                                                                                                                                                                                                                                                                                                                                                                                                                                                                                                                                                                                                                                                                                                                                                                                                                                                                                                                                                                                                                                                                                                                                                                                                                                                                                                                                                                                                                                                                                                                                                                                                                                                                                                                                                                                                                                                                                                                                                                                                                                                                                           |
|     |        | Water Debt Charges as a % of Water Expenditures                                                                                                                                                                                                                                                                                                                                                                                                                                                                                                                                                                                                                                                                                                                                                                                                                                                                                                                                                                                                                                                                                                                                                                                                                                                                                                                                                                                                                                                                                                                                                                                                                                                                                                                                                                                                                                                                                                                                                                                                                                                                           |
|     |        | Sanitary Sewer Debt Charges as a % of Sanitary Sewer Expenditures                                                                                                                                                                                                                                                                                                                                                                                                                                                                                                                                                                                                                                                                                                                                                                                                                                                                                                                                                                                                                                                                                                                                                                                                                                                                                                                                                                                                                                                                                                                                                                                                                                                                                                                                                                                                                                                                                                                                                                                                                                                         |
|     |        | • Debt as a % of Taxation                                                                                                                                                                                                                                                                                                                                                                                                                                                                                                                                                                                                                                                                                                                                                                                                                                                                                                                                                                                                                                                                                                                                                                                                                                                                                                                                                                                                                                                                                                                                                                                                                                                                                                                                                                                                                                                                                                                                                                                                                                                                                                 |
|     |        | Outstanding Debt to Reserve Ratio                                                                                                                                                                                                                                                                                                                                                                                                                                                                                                                                                                                                                                                                                                                                                                                                                                                                                                                                                                                                                                                                                                                                                                                                                                                                                                                                                                                                                                                                                                                                                                                                                                                                                                                                                                                                                                                                                                                                                                                                                                                                                         |
|     |        | Debt and Reserves Per Capita                                                                                                                                                                                                                                                                                                                                                                                                                                                                                                                                                                                                                                                                                                                                                                                                                                                                                                                                                                                                                                                                                                                                                                                                                                                                                                                                                                                                                                                                                                                                                                                                                                                                                                                                                                                                                                                                                                                                                                                                                                                                                              |
|     |        | Debt Outstanding Per Unweighted Assessment (NEW)  The Provided House North Translations and Translation |
|     |        | Taxes Receivable as a % of Tax Levies                                                                                                                                                                                                                                                                                                                                                                                                                                                                                                                                                                                                                                                                                                                                                                                                                                                                                                                                                                                                                                                                                                                                                                                                                                                                                                                                                                                                                                                                                                                                                                                                                                                                                                                                                                                                                                                                                                                                                                                                                                                                                     |
| 4   | 78     | Revenue and Expenditure Analysis & MPMPs                                                                                                                                                                                                                                                                                                                                                                                                                                                                                                                                                                                                                                                                                                                                                                                                                                                                                                                                                                                                                                                                                                                                                                                                                                                                                                                                                                                                                                                                                                                                                                                                                                                                                                                                                                                                                                                                                                                                                                                                                                                                                  |
|     |        | • Fire—Net Expenditures Per Capita and MPMP                                                                                                                                                                                                                                                                                                                                                                                                                                                                                                                                                                                                                                                                                                                                                                                                                                                                                                                                                                                                                                                                                                                                                                                                                                                                                                                                                                                                                                                                                                                                                                                                                                                                                                                                                                                                                                                                                                                                                                                                                                                                               |
|     |        | Police—Net Expenditures Per \$100,000 CVA and MPMP                                                                                                                                                                                                                                                                                                                                                                                                                                                                                                                                                                                                                                                                                                                                                                                                                                                                                                                                                                                                                                                                                                                                                                                                                                                                                                                                                                                                                                                                                                                                                                                                                                                                                                                                                                                                                                                                                                                                                                                                                                                                        |
|     |        | <ul> <li>POA—Net Expenditures Per Capita</li> <li>Roadways—Net Expenditures Per Capita and MPMP</li> </ul>                                                                                                                                                                                                                                                                                                                                                                                                                                                                                                                                                                                                                                                                                                                                                                                                                                                                                                                                                                                                                                                                                                                                                                                                                                                                                                                                                                                                                                                                                                                                                                                                                                                                                                                                                                                                                                                                                                                                                                                                                |
|     |        | Winter Control—Net Expenditures Per Capita and MPMP                                                                                                                                                                                                                                                                                                                                                                                                                                                                                                                                                                                                                                                                                                                                                                                                                                                                                                                                                                                                                                                                                                                                                                                                                                                                                                                                                                                                                                                                                                                                                                                                                                                                                                                                                                                                                                                                                                                                                                                                                                                                       |
|     |        | Transit—Net Expenditures Per Capita and MPMP                                                                                                                                                                                                                                                                                                                                                                                                                                                                                                                                                                                                                                                                                                                                                                                                                                                                                                                                                                                                                                                                                                                                                                                                                                                                                                                                                                                                                                                                                                                                                                                                                                                                                                                                                                                                                                                                                                                                                                                                                                                                              |
|     |        | Parking—Net Expenditures Per Capita                                                                                                                                                                                                                                                                                                                                                                                                                                                                                                                                                                                                                                                                                                                                                                                                                                                                                                                                                                                                                                                                                                                                                                                                                                                                                                                                                                                                                                                                                                                                                                                                                                                                                                                                                                                                                                                                                                                                                                                                                                                                                       |
|     |        | Sanitary Sewer—MPMP                                                                                                                                                                                                                                                                                                                                                                                                                                                                                                                                                                                                                                                                                                                                                                                                                                                                                                                                                                                                                                                                                                                                                                                                                                                                                                                                                                                                                                                                                                                                                                                                                                                                                                                                                                                                                                                                                                                                                                                                                                                                                                       |
|     |        | Storm—Net Expenditures Per Capita and MPMP                                                                                                                                                                                                                                                                                                                                                                                                                                                                                                                                                                                                                                                                                                                                                                                                                                                                                                                                                                                                                                                                                                                                                                                                                                                                                                                                                                                                                                                                                                                                                                                                                                                                                                                                                                                                                                                                                                                                                                                                                                                                                |
|     |        | • Water—MPMP                                                                                                                                                                                                                                                                                                                                                                                                                                                                                                                                                                                                                                                                                                                                                                                                                                                                                                                                                                                                                                                                                                                                                                                                                                                                                                                                                                                                                                                                                                                                                                                                                                                                                                                                                                                                                                                                                                                                                                                                                                                                                                              |
|     |        | Waste Collection—Net Expenditures Per Capita and MPMP                                                                                                                                                                                                                                                                                                                                                                                                                                                                                                                                                                                                                                                                                                                                                                                                                                                                                                                                                                                                                                                                                                                                                                                                                                                                                                                                                                                                                                                                                                                                                                                                                                                                                                                                                                                                                                                                                                                                                                                                                                                                     |
|     |        | Waste Disposal—Net Expenditures Per Capita and MPMP  Page View - Net Expenditures Per Capita and MPMP  Page View - Net Expenditures Per Capita and MPMP                                                                                                                                                                                                                                                                                                                                                                                                                                                                                                                                                                                                                                                                                                                                                                                                                                                                                                                                                                                                                                                                                                                                                                                                                                                                                                                                                                                                                                                                                                                                                                                                                                                                                                                                                                                                                                                                                                                                                                   |
|     |        | Recycling—Net Expenditures Per Capita and MPMP  Public Health Net Expenditures Per Capita and MPMP  Public Health Net Expenditures Per Capita and MPMP                                                                                                                                                                                                                                                                                                                                                                                                                                                                                                                                                                                                                                                                                                                                                                                                                                                                                                                                                                                                                                                                                                                                                                                                                                                                                                                                                                                                                                                                                                                                                                                                                                                                                                                                                                                                                                                                                                                                                                    |
|     |        | <ul> <li>Public Health—Net Expenditures Per Capita and MPMP</li> <li>Ambulance—Net Expenditures Per Capita</li> </ul>                                                                                                                                                                                                                                                                                                                                                                                                                                                                                                                                                                                                                                                                                                                                                                                                                                                                                                                                                                                                                                                                                                                                                                                                                                                                                                                                                                                                                                                                                                                                                                                                                                                                                                                                                                                                                                                                                                                                                                                                     |
|     |        | Cemeteries—Net Expenditures Per Capita     Cemeteries—Net Expenditures Per Capita                                                                                                                                                                                                                                                                                                                                                                                                                                                                                                                                                                                                                                                                                                                                                                                                                                                                                                                                                                                                                                                                                                                                                                                                                                                                                                                                                                                                                                                                                                                                                                                                                                                                                                                                                                                                                                                                                                                                                                                                                                         |
|     |        | General Assistance—Net Expenditures Per Capita                                                                                                                                                                                                                                                                                                                                                                                                                                                                                                                                                                                                                                                                                                                                                                                                                                                                                                                                                                                                                                                                                                                                                                                                                                                                                                                                                                                                                                                                                                                                                                                                                                                                                                                                                                                                                                                                                                                                                                                                                                                                            |
|     |        | Assistance to the Aged—Net Expenditures Per Capita                                                                                                                                                                                                                                                                                                                                                                                                                                                                                                                                                                                                                                                                                                                                                                                                                                                                                                                                                                                                                                                                                                                                                                                                                                                                                                                                                                                                                                                                                                                                                                                                                                                                                                                                                                                                                                                                                                                                                                                                                                                                        |
|     |        | Child Care—Net Expenditures Per Capita                                                                                                                                                                                                                                                                                                                                                                                                                                                                                                                                                                                                                                                                                                                                                                                                                                                                                                                                                                                                                                                                                                                                                                                                                                                                                                                                                                                                                                                                                                                                                                                                                                                                                                                                                                                                                                                                                                                                                                                                                                                                                    |
|     |        | Social Housing—Net Expenditures Per Capita                                                                                                                                                                                                                                                                                                                                                                                                                                                                                                                                                                                                                                                                                                                                                                                                                                                                                                                                                                                                                                                                                                                                                                                                                                                                                                                                                                                                                                                                                                                                                                                                                                                                                                                                                                                                                                                                                                                                                                                                                                                                                |
|     |        | Parks—Net Expenditures Per Capita                                                                                                                                                                                                                                                                                                                                                                                                                                                                                                                                                                                                                                                                                                                                                                                                                                                                                                                                                                                                                                                                                                                                                                                                                                                                                                                                                                                                                                                                                                                                                                                                                                                                                                                                                                                                                                                                                                                                                                                                                                                                                         |
|     |        | Open Spaces and Trails—MPMP                                                                                                                                                                                                                                                                                                                                                                                                                                                                                                                                                                                                                                                                                                                                                                                                                                                                                                                                                                                                                                                                                                                                                                                                                                                                                                                                                                                                                                                                                                                                                                                                                                                                                                                                                                                                                                                                                                                                                                                                                                                                                               |
|     |        | Recreation Programming—Net Expenditures Per Capita and MPMP                                                                                                                                                                                                                                                                                                                                                                                                                                                                                                                                                                                                                                                                                                                                                                                                                                                                                                                                                                                                                                                                                                                                                                                                                                                                                                                                                                                                                                                                                                                                                                                                                                                                                                                                                                                                                                                                                                                                                                                                                                                               |