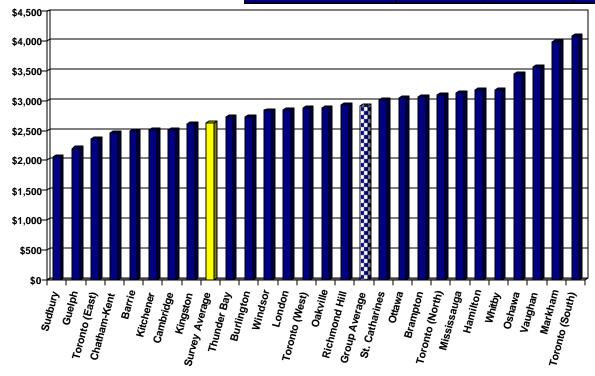

## **Table of Contents**

|     | PAGE   |                                                                                                                                                                                                                                                                                                                                                                                                                                                                                                                                                                                                                                                                                                                                                                                                                                                                                                                                                                                                                                                                                                                                                                                                                                                                                                                                                                                                                                                                                                                                                                                                                                                                                                                                                                                                                                                                                                                                                                                                                                                                                                                           |
|-----|--------|---------------------------------------------------------------------------------------------------------------------------------------------------------------------------------------------------------------------------------------------------------------------------------------------------------------------------------------------------------------------------------------------------------------------------------------------------------------------------------------------------------------------------------------------------------------------------------------------------------------------------------------------------------------------------------------------------------------------------------------------------------------------------------------------------------------------------------------------------------------------------------------------------------------------------------------------------------------------------------------------------------------------------------------------------------------------------------------------------------------------------------------------------------------------------------------------------------------------------------------------------------------------------------------------------------------------------------------------------------------------------------------------------------------------------------------------------------------------------------------------------------------------------------------------------------------------------------------------------------------------------------------------------------------------------------------------------------------------------------------------------------------------------------------------------------------------------------------------------------------------------------------------------------------------------------------------------------------------------------------------------------------------------------------------------------------------------------------------------------------------------|
| TAB | NUMBER | DESCRIPTION                                                                                                                                                                                                                                                                                                                                                                                                                                                                                                                                                                                                                                                                                                                                                                                                                                                                                                                                                                                                                                                                                                                                                                                                                                                                                                                                                                                                                                                                                                                                                                                                                                                                                                                                                                                                                                                                                                                                                                                                                                                                                                               |
| IAD | NOMBER | DECOM: HOW                                                                                                                                                                                                                                                                                                                                                                                                                                                                                                                                                                                                                                                                                                                                                                                                                                                                                                                                                                                                                                                                                                                                                                                                                                                                                                                                                                                                                                                                                                                                                                                                                                                                                                                                                                                                                                                                                                                                                                                                                                                                                                                |
|     |        | EXECUTIVE SUMMARY                                                                                                                                                                                                                                                                                                                                                                                                                                                                                                                                                                                                                                                                                                                                                                                                                                                                                                                                                                                                                                                                                                                                                                                                                                                                                                                                                                                                                                                                                                                                                                                                                                                                                                                                                                                                                                                                                                                                                                                                                                                                                                         |
| 1   | 1      | INTRODUCTION                                                                                                                                                                                                                                                                                                                                                                                                                                                                                                                                                                                                                                                                                                                                                                                                                                                                                                                                                                                                                                                                                                                                                                                                                                                                                                                                                                                                                                                                                                                                                                                                                                                                                                                                                                                                                                                                                                                                                                                                                                                                                                              |
| 2   | 7      | MUNICIPAL PROFILE                                                                                                                                                                                                                                                                                                                                                                                                                                                                                                                                                                                                                                                                                                                                                                                                                                                                                                                                                                                                                                                                                                                                                                                                                                                                                                                                                                                                                                                                                                                                                                                                                                                                                                                                                                                                                                                                                                                                                                                                                                                                                                         |
|     |        | Population Statistics (1996-estimated 2005)                                                                                                                                                                                                                                                                                                                                                                                                                                                                                                                                                                                                                                                                                                                                                                                                                                                                                                                                                                                                                                                                                                                                                                                                                                                                                                                                                                                                                                                                                                                                                                                                                                                                                                                                                                                                                                                                                                                                                                                                                                                                               |
|     |        | Land Area and Density                                                                                                                                                                                                                                                                                                                                                                                                                                                                                                                                                                                                                                                                                                                                                                                                                                                                                                                                                                                                                                                                                                                                                                                                                                                                                                                                                                                                                                                                                                                                                                                                                                                                                                                                                                                                                                                                                                                                                                                                                                                                                                     |
|     |        | Assessment Per Capita     Change in University to I Assessment 2002 2005                                                                                                                                                                                                                                                                                                                                                                                                                                                                                                                                                                                                                                                                                                                                                                                                                                                                                                                                                                                                                                                                                                                                                                                                                                                                                                                                                                                                                                                                                                                                                                                                                                                                                                                                                                                                                                                                                                                                                                                                                                                  |
|     |        | Change in Unweighted Assessment 2003-2006     Assessment Composition By Class                                                                                                                                                                                                                                                                                                                                                                                                                                                                                                                                                                                                                                                                                                                                                                                                                                                                                                                                                                                                                                                                                                                                                                                                                                                                                                                                                                                                                                                                                                                                                                                                                                                                                                                                                                                                                                                                                                                                                                                                                                             |
|     |        | <ul> <li>Assessment Composition By Class</li> <li>Consolidated Unweighted Assessment (Residential vs. Non-Residential)</li> </ul>                                                                                                                                                                                                                                                                                                                                                                                                                                                                                                                                                                                                                                                                                                                                                                                                                                                                                                                                                                                                                                                                                                                                                                                                                                                                                                                                                                                                                                                                                                                                                                                                                                                                                                                                                                                                                                                                                                                                                                                         |
|     |        | Shift in Tax Burden—Unweighted to Weighted Residential Assessment                                                                                                                                                                                                                                                                                                                                                                                                                                                                                                                                                                                                                                                                                                                                                                                                                                                                                                                                                                                                                                                                                                                                                                                                                                                                                                                                                                                                                                                                                                                                                                                                                                                                                                                                                                                                                                                                                                                                                                                                                                                         |
|     |        | Building Permit Values/Activity                                                                                                                                                                                                                                                                                                                                                                                                                                                                                                                                                                                                                                                                                                                                                                                                                                                                                                                                                                                                                                                                                                                                                                                                                                                                                                                                                                                                                                                                                                                                                                                                                                                                                                                                                                                                                                                                                                                                                                                                                                                                                           |
| 3   | 37     | MUNICIPAL FINANCIAL INDICATORS                                                                                                                                                                                                                                                                                                                                                                                                                                                                                                                                                                                                                                                                                                                                                                                                                                                                                                                                                                                                                                                                                                                                                                                                                                                                                                                                                                                                                                                                                                                                                                                                                                                                                                                                                                                                                                                                                                                                                                                                                                                                                            |
|     |        | Net Municipal Levy Per Capita                                                                                                                                                                                                                                                                                                                                                                                                                                                                                                                                                                                                                                                                                                                                                                                                                                                                                                                                                                                                                                                                                                                                                                                                                                                                                                                                                                                                                                                                                                                                                                                                                                                                                                                                                                                                                                                                                                                                                                                                                                                                                             |
|     |        | Net Municipal Levy Per \$100,000 of Assessment                                                                                                                                                                                                                                                                                                                                                                                                                                                                                                                                                                                                                                                                                                                                                                                                                                                                                                                                                                                                                                                                                                                                                                                                                                                                                                                                                                                                                                                                                                                                                                                                                                                                                                                                                                                                                                                                                                                                                                                                                                                                            |
|     |        | Reserves as a % of Total Expenditures                                                                                                                                                                                                                                                                                                                                                                                                                                                                                                                                                                                                                                                                                                                                                                                                                                                                                                                                                                                                                                                                                                                                                                                                                                                                                                                                                                                                                                                                                                                                                                                                                                                                                                                                                                                                                                                                                                                                                                                                                                                                                     |
|     |        | Water Reserves as a % of Water Expenditures     Sanitary Reserves as a % of Sanitary Expenditures.                                                                                                                                                                                                                                                                                                                                                                                                                                                                                                                                                                                                                                                                                                                                                                                                                                                                                                                                                                                                                                                                                                                                                                                                                                                                                                                                                                                                                                                                                                                                                                                                                                                                                                                                                                                                                                                                                                                                                                                                                        |
|     |        | Sanitary Reserves as a % of Sanitary Expenditures     Reserves as a % of Taxation                                                                                                                                                                                                                                                                                                                                                                                                                                                                                                                                                                                                                                                                                                                                                                                                                                                                                                                                                                                                                                                                                                                                                                                                                                                                                                                                                                                                                                                                                                                                                                                                                                                                                                                                                                                                                                                                                                                                                                                                                                         |
|     |        | Debt Charges as a % of Total Expenditures                                                                                                                                                                                                                                                                                                                                                                                                                                                                                                                                                                                                                                                                                                                                                                                                                                                                                                                                                                                                                                                                                                                                                                                                                                                                                                                                                                                                                                                                                                                                                                                                                                                                                                                                                                                                                                                                                                                                                                                                                                                                                 |
|     |        | Debt Charges as a % of Taxation                                                                                                                                                                                                                                                                                                                                                                                                                                                                                                                                                                                                                                                                                                                                                                                                                                                                                                                                                                                                                                                                                                                                                                                                                                                                                                                                                                                                                                                                                                                                                                                                                                                                                                                                                                                                                                                                                                                                                                                                                                                                                           |
|     |        | Water Debt Charges as a % of Water Expenditures                                                                                                                                                                                                                                                                                                                                                                                                                                                                                                                                                                                                                                                                                                                                                                                                                                                                                                                                                                                                                                                                                                                                                                                                                                                                                                                                                                                                                                                                                                                                                                                                                                                                                                                                                                                                                                                                                                                                                                                                                                                                           |
|     |        | Sanitary Sewer Debt Charges as a % of Sanitary Sewer Expenditures                                                                                                                                                                                                                                                                                                                                                                                                                                                                                                                                                                                                                                                                                                                                                                                                                                                                                                                                                                                                                                                                                                                                                                                                                                                                                                                                                                                                                                                                                                                                                                                                                                                                                                                                                                                                                                                                                                                                                                                                                                                         |
|     |        | • Debt as a % of Taxation                                                                                                                                                                                                                                                                                                                                                                                                                                                                                                                                                                                                                                                                                                                                                                                                                                                                                                                                                                                                                                                                                                                                                                                                                                                                                                                                                                                                                                                                                                                                                                                                                                                                                                                                                                                                                                                                                                                                                                                                                                                                                                 |
|     |        | Outstanding Debt to Reserve Ratio                                                                                                                                                                                                                                                                                                                                                                                                                                                                                                                                                                                                                                                                                                                                                                                                                                                                                                                                                                                                                                                                                                                                                                                                                                                                                                                                                                                                                                                                                                                                                                                                                                                                                                                                                                                                                                                                                                                                                                                                                                                                                         |
|     |        | Debt and Reserves Per Capita                                                                                                                                                                                                                                                                                                                                                                                                                                                                                                                                                                                                                                                                                                                                                                                                                                                                                                                                                                                                                                                                                                                                                                                                                                                                                                                                                                                                                                                                                                                                                                                                                                                                                                                                                                                                                                                                                                                                                                                                                                                                                              |
|     |        | Debt Outstanding Per Unweighted Assessment (NEW)  The Provided House North Translations and Translation |
|     |        | Taxes Receivable as a % of Tax Levies                                                                                                                                                                                                                                                                                                                                                                                                                                                                                                                                                                                                                                                                                                                                                                                                                                                                                                                                                                                                                                                                                                                                                                                                                                                                                                                                                                                                                                                                                                                                                                                                                                                                                                                                                                                                                                                                                                                                                                                                                                                                                     |
| 4   | 78     | Revenue and Expenditure Analysis & MPMPs                                                                                                                                                                                                                                                                                                                                                                                                                                                                                                                                                                                                                                                                                                                                                                                                                                                                                                                                                                                                                                                                                                                                                                                                                                                                                                                                                                                                                                                                                                                                                                                                                                                                                                                                                                                                                                                                                                                                                                                                                                                                                  |
|     |        | • Fire—Net Expenditures Per Capita and MPMP                                                                                                                                                                                                                                                                                                                                                                                                                                                                                                                                                                                                                                                                                                                                                                                                                                                                                                                                                                                                                                                                                                                                                                                                                                                                                                                                                                                                                                                                                                                                                                                                                                                                                                                                                                                                                                                                                                                                                                                                                                                                               |
|     |        | Police—Net Expenditures Per \$100,000 CVA and MPMP                                                                                                                                                                                                                                                                                                                                                                                                                                                                                                                                                                                                                                                                                                                                                                                                                                                                                                                                                                                                                                                                                                                                                                                                                                                                                                                                                                                                                                                                                                                                                                                                                                                                                                                                                                                                                                                                                                                                                                                                                                                                        |
|     |        | <ul> <li>POA—Net Expenditures Per Capita</li> <li>Roadways—Net Expenditures Per Capita and MPMP</li> </ul>                                                                                                                                                                                                                                                                                                                                                                                                                                                                                                                                                                                                                                                                                                                                                                                                                                                                                                                                                                                                                                                                                                                                                                                                                                                                                                                                                                                                                                                                                                                                                                                                                                                                                                                                                                                                                                                                                                                                                                                                                |
|     |        | Winter Control—Net Expenditures Per Capita and MPMP                                                                                                                                                                                                                                                                                                                                                                                                                                                                                                                                                                                                                                                                                                                                                                                                                                                                                                                                                                                                                                                                                                                                                                                                                                                                                                                                                                                                                                                                                                                                                                                                                                                                                                                                                                                                                                                                                                                                                                                                                                                                       |
|     |        | Transit—Net Expenditures Per Capita and MPMP                                                                                                                                                                                                                                                                                                                                                                                                                                                                                                                                                                                                                                                                                                                                                                                                                                                                                                                                                                                                                                                                                                                                                                                                                                                                                                                                                                                                                                                                                                                                                                                                                                                                                                                                                                                                                                                                                                                                                                                                                                                                              |
|     |        | Parking—Net Expenditures Per Capita                                                                                                                                                                                                                                                                                                                                                                                                                                                                                                                                                                                                                                                                                                                                                                                                                                                                                                                                                                                                                                                                                                                                                                                                                                                                                                                                                                                                                                                                                                                                                                                                                                                                                                                                                                                                                                                                                                                                                                                                                                                                                       |
|     |        | Sanitary Sewer—MPMP                                                                                                                                                                                                                                                                                                                                                                                                                                                                                                                                                                                                                                                                                                                                                                                                                                                                                                                                                                                                                                                                                                                                                                                                                                                                                                                                                                                                                                                                                                                                                                                                                                                                                                                                                                                                                                                                                                                                                                                                                                                                                                       |
|     |        | Storm—Net Expenditures Per Capita and MPMP                                                                                                                                                                                                                                                                                                                                                                                                                                                                                                                                                                                                                                                                                                                                                                                                                                                                                                                                                                                                                                                                                                                                                                                                                                                                                                                                                                                                                                                                                                                                                                                                                                                                                                                                                                                                                                                                                                                                                                                                                                                                                |
|     |        | • Water—MPMP                                                                                                                                                                                                                                                                                                                                                                                                                                                                                                                                                                                                                                                                                                                                                                                                                                                                                                                                                                                                                                                                                                                                                                                                                                                                                                                                                                                                                                                                                                                                                                                                                                                                                                                                                                                                                                                                                                                                                                                                                                                                                                              |
|     |        | Waste Collection—Net Expenditures Per Capita and MPMP                                                                                                                                                                                                                                                                                                                                                                                                                                                                                                                                                                                                                                                                                                                                                                                                                                                                                                                                                                                                                                                                                                                                                                                                                                                                                                                                                                                                                                                                                                                                                                                                                                                                                                                                                                                                                                                                                                                                                                                                                                                                     |
|     |        | Waste Disposal—Net Expenditures Per Capita and MPMP  Page View - Net Expenditures Per Capita and MPMP  Page View - Net Expenditures Per Capita and MPMP                                                                                                                                                                                                                                                                                                                                                                                                                                                                                                                                                                                                                                                                                                                                                                                                                                                                                                                                                                                                                                                                                                                                                                                                                                                                                                                                                                                                                                                                                                                                                                                                                                                                                                                                                                                                                                                                                                                                                                   |
|     |        | Recycling—Net Expenditures Per Capita and MPMP  Public Health Net Expenditures Per Capita and MPMP  Public Health Net Expenditures Per Capita and MPMP                                                                                                                                                                                                                                                                                                                                                                                                                                                                                                                                                                                                                                                                                                                                                                                                                                                                                                                                                                                                                                                                                                                                                                                                                                                                                                                                                                                                                                                                                                                                                                                                                                                                                                                                                                                                                                                                                                                                                                    |
|     |        | <ul> <li>Public Health—Net Expenditures Per Capita and MPMP</li> <li>Ambulance—Net Expenditures Per Capita</li> </ul>                                                                                                                                                                                                                                                                                                                                                                                                                                                                                                                                                                                                                                                                                                                                                                                                                                                                                                                                                                                                                                                                                                                                                                                                                                                                                                                                                                                                                                                                                                                                                                                                                                                                                                                                                                                                                                                                                                                                                                                                     |
|     |        | Cemeteries—Net Expenditures Per Capita     Cemeteries—Net Expenditures Per Capita                                                                                                                                                                                                                                                                                                                                                                                                                                                                                                                                                                                                                                                                                                                                                                                                                                                                                                                                                                                                                                                                                                                                                                                                                                                                                                                                                                                                                                                                                                                                                                                                                                                                                                                                                                                                                                                                                                                                                                                                                                         |
|     |        | General Assistance—Net Expenditures Per Capita                                                                                                                                                                                                                                                                                                                                                                                                                                                                                                                                                                                                                                                                                                                                                                                                                                                                                                                                                                                                                                                                                                                                                                                                                                                                                                                                                                                                                                                                                                                                                                                                                                                                                                                                                                                                                                                                                                                                                                                                                                                                            |
|     |        | Assistance to the Aged—Net Expenditures Per Capita                                                                                                                                                                                                                                                                                                                                                                                                                                                                                                                                                                                                                                                                                                                                                                                                                                                                                                                                                                                                                                                                                                                                                                                                                                                                                                                                                                                                                                                                                                                                                                                                                                                                                                                                                                                                                                                                                                                                                                                                                                                                        |
|     |        | Child Care—Net Expenditures Per Capita                                                                                                                                                                                                                                                                                                                                                                                                                                                                                                                                                                                                                                                                                                                                                                                                                                                                                                                                                                                                                                                                                                                                                                                                                                                                                                                                                                                                                                                                                                                                                                                                                                                                                                                                                                                                                                                                                                                                                                                                                                                                                    |
|     |        | Social Housing—Net Expenditures Per Capita                                                                                                                                                                                                                                                                                                                                                                                                                                                                                                                                                                                                                                                                                                                                                                                                                                                                                                                                                                                                                                                                                                                                                                                                                                                                                                                                                                                                                                                                                                                                                                                                                                                                                                                                                                                                                                                                                                                                                                                                                                                                                |
|     |        | Parks—Net Expenditures Per Capita                                                                                                                                                                                                                                                                                                                                                                                                                                                                                                                                                                                                                                                                                                                                                                                                                                                                                                                                                                                                                                                                                                                                                                                                                                                                                                                                                                                                                                                                                                                                                                                                                                                                                                                                                                                                                                                                                                                                                                                                                                                                                         |
|     |        | Open Spaces and Trails—MPMP                                                                                                                                                                                                                                                                                                                                                                                                                                                                                                                                                                                                                                                                                                                                                                                                                                                                                                                                                                                                                                                                                                                                                                                                                                                                                                                                                                                                                                                                                                                                                                                                                                                                                                                                                                                                                                                                                                                                                                                                                                                                                               |
|     |        | Recreation Programming—Net Expenditures Per Capita and MPMP                                                                                                                                                                                                                                                                                                                                                                                                                                                                                                                                                                                                                                                                                                                                                                                                                                                                                                                                                                                                                                                                                                                                                                                                                                                                                                                                                                                                                                                                                                                                                                                                                                                                                                                                                                                                                                                                                                                                                                                                                                                               |