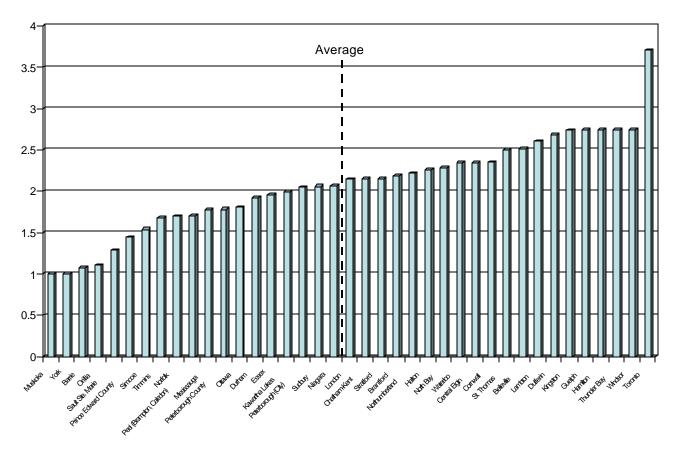

rage                  | 2.0779              | 1.7259     | 2.2731     | 2.8918              |
| Minimum                  | 1.0000              | 1.0697     | 1.1000     | 2.3430              |
| Maximum                  | 3.7070              | 3.7465     | 4.1710     | 4.1017              |
| Provincial Threshold     | 2.7400              | 1.9800     | 2.6300     | 2.6300              |
| . 107moidi Tinoshoid     | 2.1 <del>4</del> 00 | 1.5000     | 2.0000     | 2.0300              |

<sup>\*</sup> denotes municipalities with one or more ratios above the Provincial Threshold The highlighted cells reflect changes in tax ratios between 2005 and 2006

xxx reflects increase in tax ratios reflects decrease in tax ratios

(only for those municipalities that participated in the 2005 Study)







- With the exception of Toronto, all municipalities have a Multi-Residential Tax Ratio at or below the Provincial Threshold of 2.74. Muskoka, Barrie, York and Orillia are the only municipalities within the Provincial Range of Fairness
- 10 of the 39 municipal entities decreased their Multi-Residential Tax Rate in 2006 including:
  - City of Brantford
  - Region of Durham
  - Kawartha Lakes
  - Region of Niagara
  - City of North Bay
  - City of Ottawa
  - County of Simcoe
  - St. Thomas
  - City of Toronto
  - Region of Waterloo
- All other factors being equal, municipalities with a high Multi-Residential Tax Ratio will have higher relative tax burdens



#### Trends and Observations - Commercial (residual) Tax Ratios



- With the exception of Hamilton, Windsor, Ottawa, Stratford and To