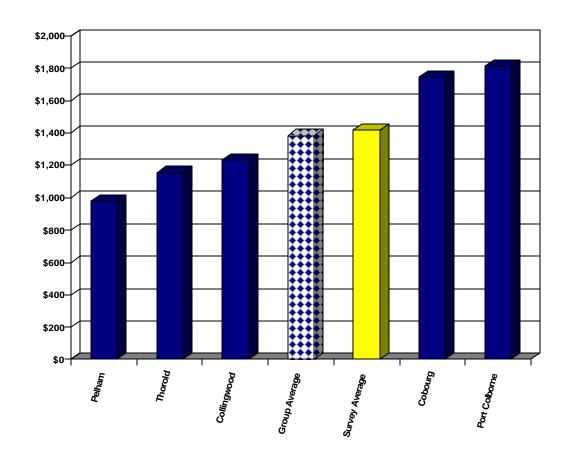

## **Table of Contents**

|     | PAGE   |                                                                                                                                                                                                                                                                                                                                                                                                                                                                                                                                                                                                                                                                                                                                                                                                                                                                                                                                                                                                                                                                                                                                                                                                                                                                                                                                                                                                                                                                                                                                                                                                                                                                                                                                                                                                                                                                                                                                                                                                                                                                                                                           |
|-----|--------|---------------------------------------------------------------------------------------------------------------------------------------------------------------------------------------------------------------------------------------------------------------------------------------------------------------------------------------------------------------------------------------------------------------------------------------------------------------------------------------------------------------------------------------------------------------------------------------------------------------------------------------------------------------------------------------------------------------------------------------------------------------------------------------------------------------------------------------------------------------------------------------------------------------------------------------------------------------------------------------------------------------------------------------------------------------------------------------------------------------------------------------------------------------------------------------------------------------------------------------------------------------------------------------------------------------------------------------------------------------------------------------------------------------------------------------------------------------------------------------------------------------------------------------------------------------------------------------------------------------------------------------------------------------------------------------------------------------------------------------------------------------------------------------------------------------------------------------------------------------------------------------------------------------------------------------------------------------------------------------------------------------------------------------------------------------------------------------------------------------------------|
| TAB | NUMBER | DESCRIPTION                                                                                                                                                                                                                                                                                                                                                                                                                                                                                                                                                                                                                                                                                                                                                                                                                                                                                                                                                                                                                                                                                                                                                                                                                                                                                                                                                                                                                                                                                                                                                                                                                                                                                                                                                                                                                                                                                                                                                                                                                                                                                                               |
| IAD | NOMBER | DECOM: HOW                                                                                                                                                                                                                                                                                                                                                                                                                                                                                                                                                                                                                                                                                                                                                                                                                                                                                                                                                                                                                                                                                                                                                                                                                                                                                                                                                                                                                                                                                                                                                                                                                                                                                                                                                                                                                                                                                                                                                                                                                                                                                                                |
|     |        | EXECUTIVE SUMMARY                                                                                                                                                                                                                                                                                                                                                                                                                                                                                                                                                                                                                                                                                                                                                                                                                                                                                                                                                                                                                                                                                                                                                                                                                                                                                                                                                                                                                                                                                                                                                                                                                                                                                                                                                                                                                                                                                                                                                                                                                                                                                                         |
| 1   | 1      | INTRODUCTION                                                                                                                                                                                                                                                                                                                                                                                                                                                                                                                                                                                                                                                                                                                                                                                                                                                                                                                                                                                                                                                                                                                                                                                                                                                                                                                                                                                                                                                                                                                                                                                                                                                                                                                                                                                                                                                                                                                                                                                                                                                                                                              |
| 2   | 7      | MUNICIPAL PROFILE                                                                                                                                                                                                                                                                                                                                                                                                                                                                                                                                                                                                                                                                                                                                                                                                                                                                                                                                                                                                                                                                                                                                                                                                                                                                                                                                                                                                                                                                                                                                                                                                                                                                                                                                                                                                                                                                                                                                                                                                                                                                                                         |
|     |        | Population Statistics (1996-estimated 2005)                                                                                                                                                                                                                                                                                                                                                                                                                                                                                                                                                                                                                                                                                                                                                                                                                                                                                                                                                                                                                                                                                                                                                                                                                                                                                                                                                                                                                                                                                                                                                                                                                                                                                                                                                                                                                                                                                                                                                                                                                                                                               |
|     |        | Land Area and Density                                                                                                                                                                                                                                                                                                                                                                                                                                                                                                                                                                                                                                                                                                                                                                                                                                                                                                                                                                                                                                                                                                                                                                                                                                                                                                                                                                                                                                                                                                                                                                                                                                                                                                                                                                                                                                                                                                                                                                                                                                                                                                     |
|     |        | Assessment Per Capita     Change in University to I Assessment 2002 2005                                                                                                                                                                                                                                                                                                                                                                                                                                                                                                                                                                                                                                                                                                                                                                                                                                                                                                                                                                                                                                                                                                                                                                                                                                                                                                                                                                                                                                                                                                                                                                                                                                                                                                                                                                                                                                                                                                                                                                                                                                                  |
|     |        | Change in Unweighted Assessment 2003-2006     Assessment Composition By Class                                                                                                                                                                                                                                                                                                                                                                                                                                                                                                                                                                                                                                                                                                                                                                                                                                                                                                                                                                                                                                                                                                                                                                                                                                                                                                                                                                                                                                                                                                                                                                                                                                                                                                                                                                                                                                                                                                                                                                                                                                             |
|     |        | <ul> <li>Assessment Composition By Class</li> <li>Consolidated Unweighted Assessment (Residential vs. Non-Residential)</li> </ul>                                                                                                                                                                                                                                                                                                                                                                                                                                                                                                                                                                                                                                                                                                                                                                                                                                                                                                                                                                                                                                                                                                                                                                                                                                                                                                                                                                                                                                                                                                                                                                                                                                                                                                                                                                                                                                                                                                                                                                                         |
|     |        | Shift in Tax Burden—Unweighted to Weighted Residential Assessment                                                                                                                                                                                                                                                                                                                                                                                                                                                                                                                                                                                                                                                                                                                                                                                                                                                                                                                                                                                                                                                                                                                                                                                                                                                                                                                                                                                                                                                                                                                                                                                                                                                                                                                                                                                                                                                                                                                                                                                                                                                         |
|     |        | Building Permit Values/Activity                                                                                                                                                                                                                                                                                                                                                                                                                                                                                                                                                                                                                                                                                                                                                                                                                                                                                                                                                                                                                                                                                                                                                                                                                                                                                                                                                                                                                                                                                                                                                                                                                                                                                                                                                                                                                                                                                                                                                                                                                                                                                           |
| 3   | 37     | MUNICIPAL FINANCIAL INDICATORS                                                                                                                                                                                                                                                                                                                                                                                                                                                                                                                                                                                                                                                                                                                                                                                                                                                                                                                                                                                                                                                                                                                                                                                                                                                                                                                                                                                                                                                                                                                                                                                                                                                                                                                                                                                                                                                                                                                                                                                                                                                                                            |
|     |        | Net Municipal Levy Per Capita                                                                                                                                                                                                                                                                                                                                                                                                                                                                                                                                                                                                                                                                                                                                                                                                                                                                                                                                                                                                                                                                                                                                                                                                                                                                                                                                                                                                                                                                                                                                                                                                                                                                                                                                                                                                                                                                                                                                                                                                                                                                                             |
|     |        | Net Municipal Levy Per \$100,000 of Assessment                                                                                                                                                                                                                                                                                                                                                                                                                                                                                                                                                                                                                                                                                                                                                                                                                                                                                                                                                                                                                                                                                                                                                                                                                                                                                                                                                                                                                                                                                                                                                                                                                                                                                                                                                                                                                                                                                                                                                                                                                                                                            |
|     |        | Reserves as a % of Total Expenditures                                                                                                                                                                                                                                                                                                                                                                                                                                                                                                                                                                                                                                                                                                                                                                                                                                                                                                                                                                                                                                                                                                                                                                                                                                                                                                                                                                                                                                                                                                                                                                                                                                                                                                                                                                                                                                                                                                                                                                                                                                                                                     |
|     |        | Water Reserves as a % of Water Expenditures     Sanitary Reserves as a % of Sanitary Expenditures.                                                                                                                                                                                                                                                                                                                                                                                                                                                                                                                                                                                                                                                                                                                                                                                                                                                                                                                                                                                                                                                                                                                                                                                                                                                                                                                                                                                                                                                                                                                                                                                                                                                                                                                                                                                                                                                                                                                                                                                                                        |
|     |        | Sanitary Reserves as a % of Sanitary Expenditures     Reserves as a % of Taxation                                                                                                                                                                                                                                                                                                                                                                                                                                                                                                                                                                                                                                                                                                                                                                                                                                                                                                                                                                                                                                                                                                                                                                                                                                                                                                                                                                                                                                                                                                                                                                                                                                                                                                                                                                                                                                                                                                                                                                                                                                         |
|     |        | Debt Charges as a % of Total Expenditures                                                                                                                                                                                                                                                                                                                                                                                                                                                                                                                                                                                                                                                                                                                                                                                                                                                                                                                                                                                                                                                                                                                                                                                                                                                                                                                                                                                                                                                                                                                                                                                                                                                                                                                                                                                                                                                                                                                                                                                                                                                                                 |
|     |        | Debt Charges as a % of Taxation                                                                                                                                                                                                                                                                                                                                                                                                                                                                                                                                                                                                                                                                                                                                                                                                                                                                                                                                                                                                                                                                                                                                                                                                                                                                                                                                                                                                                                                                                                                                                                                                                                                                                                                                                                                                                                                                                                                                                                                                                                                                                           |
|     |        | Water Debt Charges as a % of Water Expenditures                                                                                                                                                                                                                                                                                                                                                                                                                                                                                                                                                                                                                                                                                                                                                                                                                                                                                                                                                                                                                                                                                                                                                                                                                                                                                                                                                                                                                                                                                                                                                                                                                                                                                                                                                                                                                                                                                                                                                                                                                                                                           |
|     |        | Sanitary Sewer Debt Charges as a % of Sanitary Sewer Expenditures                                                                                                                                                                                                                                                                                                                                                                                                                                                                                                                                                                                                                                                                                                                                                                                                                                                                                                                                                                                                                                                                                                                                                                                                                                                                                                                                                                                                                                                                                                                                                                                                                                                                                                                                                                                                                                                                                                                                                                                                                                                         |
|     |        | • Debt as a % of Taxation                                                                                                                                                                                                                                                                                                                                                                                                                                                                                                                                                                                                                                                                                                                                                                                                                                                                                                                                                                                                                                                                                                                                                                                                                                                                                                                                                                                                                                                                                                                                                                                                                                                                                                                                                                                                                                                                                                                                                                                                                                                                                                 |
|     |        | Outstanding Debt to Reserve Ratio                                                                                                                                                                                                                                                                                                                                                                                                                                                                                                                                                                                                                                                                                                                                                                                                                                                                                                                                                                                                                                                                                                                                                                                                                                                                                                                                                                                                                                                                                                                                                                                                                                                                                                                                                                                                                                                                                                                                                                                                                                                                                         |
|     |        | Debt and Reserves Per Capita                                                                                                                                                                                                                                                                                                                                                                                                                                                                                                                                                                                                                                                                                                                                                                                                                                                                                                                                                                                                                                                                                                                                                                                                                                                                                                                                                                                                                                                                                                                                                                                                                                                                                                                                                                                                                                                                                                                                                                                                                                                                                              |
|     |        | Debt Outstanding Per Unweighted Assessment (NEW)  The Provided House North Translations and Translation |
|     |        | Taxes Receivable as a % of Tax Levies                                                                                                                                                                                                                                                                                                                                                                                                                                                                                                                                                                                                                                                                                                                                                                                                                                                                                                                                                                                                                                                                                                                                                                                                                                                                                                                                                                                                                                                                                                                                                                                                                                                                                                                                                                                                                                                                                                                                                                                                                                                                                     |
| 4   | 78     | Revenue and Expenditure Analysis & MPMPs                                                                                                                                                                                                                                                                                                                                                                                                                                                                                                                                                                                                                                                                                                                                                                                                                                                                                                                                                                                                                                                                                                                                                                                                                                                                                                                                                                                                                                                                                                                                                                                                                                                                                                                                                                                                                                                                                                                                                                                                                                                                                  |
|     |        | • Fire—Net Expenditures Per Capita and MPMP                                                                                                                                                                                                                                                                                                                                                                                                                                                                                                                                                                                                                                                                                                                                                                                                                                                                                                                                                                                                                                                                                                                                                                                                                                                                                                                                                                                                                                                                                                                                                                                                                                                                                                                                                                                                                                                                                                                                                                                                                                                                               |
|     |        | Police—Net Expenditures Per \$100,000 CVA and MPMP                                                                                                                                                                                                                                                                                                                                                                                                                                                                                                                                                                                                                                                                                                                                                                                                                                                                                                                                                                                                                                                                                                                                                                                                                                                                                                                                                                                                                                                                                                                                                                                                                                                                                                                                                                                                                                                                                                                                                                                                                                                                        |
|     |        | <ul> <li>POA—Net Expenditures Per Capita</li> <li>Roadways—Net Expenditures Per Capita and MPMP</li> </ul>                                                                                                                                                                                                                                                                                                                                                                                                                                                                                                                                                                                                                                                                                                                                                                                                                                                                                                                                                                                                                                                                                                                                                                                                                                                                                                                                                                                                                                                                                                                                                                                                                                                                                                                                                                                                                                                                                                                                                                                                                |
|     |        | Winter Control—Net Expenditures Per Capita and MPMP                                                                                                                                                                                                                                                                                                                                                                                                                                                                                                                                                                                                                                                                                                                                                                                                                                                                                                                                                                                                                                                                                                                                                                                                                                                                                                                                                                                                                                                                                                                                                                                                                                                                                                                                                                                                                                                                                                                                                                                                                                                                       |
|     |        | Transit—Net Expenditures Per Capita and MPMP                                                                                                                                                                                                                                                                                                                                                                                                                                                                                                                                                                                                                                                                                                                                                                                                                                                                                                                                                                                                                                                                                                                                                                                                                                                                                                                                                                                                                                                                                                                                                                                                                                                                                                                                                                                                                                                                                                                                                                                                                                                                              |
|     |        | Parking—Net Expenditures Per Capita                                                                                                                                                                                                                                                                                                                                                                                                                                                                                                                                                                                                                                                                                                                                                                                                                                                                                                                                                                                                                                                                                                                                                                                                                                                                                                                                                                                                                                                                                                                                                                                                                                                                                                                                                                                                                                                                                                                                                                                                                                                                                       |
|     |        | Sanitary Sewer—MPMP                                                                                                                                                                                                                                                                                                                                                                                                                                                                                                                                                                                                                                                                                                                                                                                                                                                                                                                                                                                                                                                                                                                                                                                                                                                                                                                                                                                                                                                                                                                                                                                                                                                                                                                                                                                                                                                                                                                                                                                                                                                                                                       |
|     |        | Storm—Net Expenditures Per Capita and MPMP                                                                                                                                                                                                                                                                                                                                                                                                                                                                                                                                                                                                                                                                                                                                                                                                                                                                                                                                                                                                                                                                                                                                                                                                                                                                                                                                                                                                                                                                                                                                                                                                                                                                                                                                                                                                                                                                                                                                                                                                                                                                                |
|     |        | • Water—MPMP                                                                                                                                                                                                                                                                                                                                                                                                                                                                                                                                                                                                                                                                                                                                                                                                                                                                                                                                                                                                                                                                                                                                                                                                                                                                                                                                                                                                                                                                                                                                                                                                                                                                                                                                                                                                                                                                                                                                                                                                                                                                                                              |
|     |        | Waste Collection—Net Expenditures Per Capita and MPMP                                                                                                                                                                                                                                                                                                                                                                                                                                                                                                                                                                                                                                                                                                                                                                                                                                                                                                                                                                                                                                                                                                                                                                                                                                                                                                                                                                                                                                                                                                                                                                                                                                                                                                                                                                                                                                                                                                                                                                                                                                                                     |
|     |        | Waste Disposal—Net Expenditures Per Capita and MPMP  Page View - Net Expenditures Per Capita and MPMP  Page View - Net Expenditures Per Capita and MPMP                                                                                                                                                                                                                                                                                                                                                                                                                                                                                                                                                                                                                                                                                                                                                                                                                                                                                                                                                                                                                                                                                                                                                                                                                                                                                                                                                                                                                                                                                                                                                                                                                                                                                                                                                                                                                                                                                                                                                                   |
|     |        | Recycling—Net Expenditures Per Capita and MPMP  Public Health Net Expenditures Per Capita and MPMP  Public Health Net Expenditures Per Capita and MPMP                                                                                                                                                                                                                                                                                                                                                                                                                                                                                                                                                                                                                                                                                                                                                                                                                                                                                                                                                                                                                                                                                                                                                                                                                                                                                                                                                                                                                                                                                                                                                                                                                                                                                                                                                                                                                                                                                                                                                                    |
|     |        | <ul> <li>Public Health—Net Expenditures Per Capita and MPMP</li> <li>Ambulance—Net Expenditures Per Capita</li> </ul>                                                                                                                                                                                                                                                                                                                                                                                                                                                                                                                                                                                                                                                                                                                                                                                                                                                                                                                                                                                                                                                                                                                                                                                                                                                                                                                                                                                                                                                                                                                                                                                                                                                                                                                                                                                                                                                                                                                                                                                                     |
|     |        | Cemeteries—Net Expenditures Per Capita     Cemeteries—Net Expenditures Per Capita                                                                                                                                                                                                                                                                                                                                                                                                                                                                                                                                                                                                                                                                                                                                                                                                                                                                                                                                                                                                                                                                                                                                                                                                                                                                                                                                                                                                                                                                                                                                                                                                                                                                                                                                                                                                                                                                                                                                                                                                                                         |
|     |        | General Assistance—Net Expenditures Per Capita                                                                                                                                                                                                                                                                                                                                                                                                                                                                                                                                                                                                                                                                                                                                                                                                                                                                                                                                                                                                                                                                                                                                                                                                                                                                                                                                                                                                                                                                                                                                                                                                                                                                                                                                                                                                                                                                                                                                                                                                                                                                            |
|     |        | Assistance to the Aged—Net Expenditures Per Capita                                                                                                                                                                                                                                                                                                                                                                                                                                                                                                                                                                                                                                                                                                                                                                                                                                                                                                                                                                                                                                                                                                                                                                                                                                                                                                                                                                                                                                                                                                                                                                                                                                                                                                                                                                                                                                                                                                                                                                                                                                                                        |
|     |        | Child Care—Net Expenditures Per Capita                                                                                                                                                                                                                                                                                                                                                                                                                                                                                                                                                                                                                                                                                                                                                                                                                                                                                                                                                                                                                                                                                                                                                                                                                                                                                                                                                                                                                                                                                                                                                                                                                                                                                                                                                                                                                                                                                                                                                                                                                                                                                    |
|     |        | Social Housing—Net Expenditures Per Capita                                                                                                                                                                                                                                                                                                                                                                                                                                                                                                                                                                                                                                                                                                                                                                                                                                                                                                                                                                                                                                                                                                                                                                                                                                                                                                                                                                                                                                                                                                                                                                                                                                                                                                                                                                                                                                                                                                                                                                                                                                                                                |
|     |        | Parks—Net Expenditures Per Capita                                                                                                                                                                                                                                                                                                                                                                                                                                                                                                                                                                                                                                                                                                                                                                                                                                                                                                                                                                                                                                                                                                                                                                                                                                                                                                                                                                                                                                                                                                                                                                                                                                                                                                                                                                                                                                                                                                                                                                                                                                                                                         |
|     |        | Open Spaces and Trails—MPMP                                                                                                                                                                                                                                                                                                                                                                                                                                                                                                                                                                                                                                                                                                                                                                                                                                                                                                                                                                                                                                                                                                                                                                                                                                                                                                                                                                                                                                                                                                                                                                                                                                                                                                                                                                                                                                                                                                                                                                                                                                                                                               |
|     |        | Recreation Programming—Net Expenditures Per Capita and MPMP                                                                                                                                                                                                                                                                                                                                                                                                                                                                                                                                                                                                                                                                                                                                                                                                                                                                                                                                                                                                                                                                                                                                                                                                                                                                                                                                                                                                                                                                                                                                                                                                                                                                                                                                                                                                                                                                                                                                                                                                                                                               |