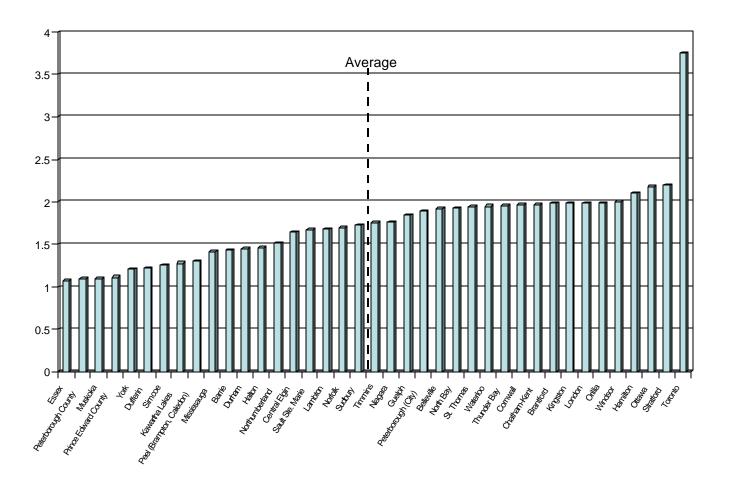

y for those municipalities that participated in the 2005 Study)







- With the exception of Toronto, all municipalities have a Multi-Residential Tax Ratio at or below the Provincial Threshold of 2.74. Muskoka, Barrie, York and Orillia are the only municipalities within the Provincial Range of Fairness
- 10 of the 39 municipal entities decreased their Multi-Residential Tax Rate in 2006 including:
  - City of Brantford
  - Region of Durham
  - Kawartha Lakes
  - Region of Niagara
  - City of North Bay
  - City of Ottawa
  - County of Simcoe
  - St. Thomas
  - City of Toronto
  - Region of Waterloo
- All other factors being equal, municipalities with a high Multi-Residential Tax Ratio will have higher relative tax burdens



#### Trends and Observations - Commercial (residual) Tax Ratios



- With the exception of Hamilton, Windsor, Ottawa, Stratford and Toronto, all municipalities have a residual Commercial Tax Ratio at or below the Provincial Threshold of 1.98
- The County of Essex, the County of Peterborough and the District of Muskoka are the only municipalities that fall within the Provincial Range of Fairness
- 6 of the 39 municipal entities reduced their Commercial Tax Ratio in 2006 including Timmins, North Bay, St. Thomas, Thunder Bay, Windsor and Toronto
- 7 of the 39 municipal entities increased their Commercial Tax Ratio in 2006 including Barrie, Sudbury, Niagara, Belleville, London, Hamilton and Ottawa







- With the exception of Belleville, Hamilton, Windsor, Ottawa, Stratford, Niagara and Toronto, all municipalities have a residual Commercial Tax Ratio at o