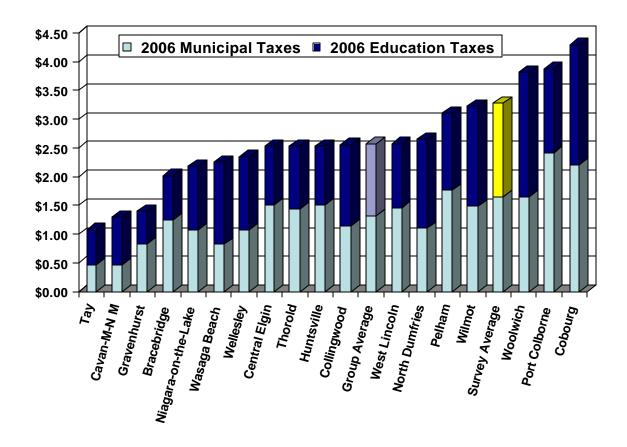

## **Table of Contents**

|     | PAGE   |                                                                                                                                                                                                                                                                                                                                                                                                                                                                                                                                                                                                                                                                                                                                                                                                                                                                                                                                                                                                                                                                                                                                                                                                                                                                                                                                                                                                                                                                                                                                                                                                                                                                                                                                                                                                                                                                                                                                                                                                                                                                                                                           |
|-----|--------|---------------------------------------------------------------------------------------------------------------------------------------------------------------------------------------------------------------------------------------------------------------------------------------------------------------------------------------------------------------------------------------------------------------------------------------------------------------------------------------------------------------------------------------------------------------------------------------------------------------------------------------------------------------------------------------------------------------------------------------------------------------------------------------------------------------------------------------------------------------------------------------------------------------------------------------------------------------------------------------------------------------------------------------------------------------------------------------------------------------------------------------------------------------------------------------------------------------------------------------------------------------------------------------------------------------------------------------------------------------------------------------------------------------------------------------------------------------------------------------------------------------------------------------------------------------------------------------------------------------------------------------------------------------------------------------------------------------------------------------------------------------------------------------------------------------------------------------------------------------------------------------------------------------------------------------------------------------------------------------------------------------------------------------------------------------------------------------------------------------------------|
| TAB | NUMBER | DESCRIPTION                                                                                                                                                                                                                                                                                                                                                                                                                                                                                                                                                                                                                                                                                                                                                                                                                                                                                                                                                                                                                                                                                                                                                                                                                                                                                                                                                                                                                                                                                                                                                                                                                                                                                                                                                                                                                                                                                                                                                                                                                                                                                                               |
| IAD | NOMBER | DECOM: HOW                                                                                                                                                                                                                                                                                                                                                                                                                                                                                                                                                                                                                                                                                                                                                                                                                                                                                                                                                                                                                                                                                                                                                                                                                                                                                                                                                                                                                                                                                                                                                                                                                                                                                                                                                                                                                                                                                                                                                                                                                                                                                                                |
|     |        | EXECUTIVE SUMMARY                                                                                                                                                                                                                                                                                                                                                                                                                                                                                                                                                                                                                                                                                                                                                                                                                                                                                                                                                                                                                                                                                                                                                                                                                                                                                                                                                                                                                                                                                                                                                                                                                                                                                                                                                                                                                                                                                                                                                                                                                                                                                                         |
| 1   | 1      | INTRODUCTION                                                                                                                                                                                                                                                                                                                                                                                                                                                                                                                                                                                                                                                                                                                                                                                                                                                                                                                                                                                                                                                                                                                                                                                                                                                                                                                                                                                                                                                                                                                                                                                                                                                                                                                                                                                                                                                                                                                                                                                                                                                                                                              |
| 2   | 7      | MUNICIPAL PROFILE                                                                                                                                                                                                                                                                                                                                                                                                                                                                                                                                                                                                                                                                                                                                                                                                                                                                                                                                                                                                                                                                                                                                                                                                                                                                                                                                                                                                                                                                                                                                                                                                                                                                                                                                                                                                                                                                                                                                                                                                                                                                                                         |
|     |        | Population Statistics (1996-estimated 2005)                                                                                                                                                                                                                                                                                                                                                                                                                                                                                                                                                                                                                                                                                                                                                                                                                                                                                                                                                                                                                                                                                                                                                                                                                                                                                                                                                                                                                                                                                                                                                                                                                                                                                                                                                                                                                                                                                                                                                                                                                                                                               |
|     |        | Land Area and Density                                                                                                                                                                                                                                                                                                                                                                                                                                                                                                                                                                                                                                                                                                                                                                                                                                                                                                                                                                                                                                                                                                                                                                                                                                                                                                                                                                                                                                                                                                                                                                                                                                                                                                                                                                                                                                                                                                                                                                                                                                                                                                     |
|     |        | Assessment Per Capita     Change in University to I Assessment 2002 2005                                                                                                                                                                                                                                                                                                                                                                                                                                                                                                                                                                                                                                                                                                                                                                                                                                                                                                                                                                                                                                                                                                                                                                                                                                                                                                                                                                                                                                                                                                                                                                                                                                                                                                                                                                                                                                                                                                                                                                                                                                                  |
|     |        | Change in Unweighted Assessment 2003-2006     Assessment Composition By Class                                                                                                                                                                                                                                                                                                                                                                                                                                                                                                                                                                                                                                                                                                                                                                                                                                                                                                                                                                                                                                                                                                                                                                                                                                                                                                                                                                                                                                                                                                                                                                                                                                                                                                                                                                                                                                                                                                                                                                                                                                             |
|     |        | <ul> <li>Assessment Composition By Class</li> <li>Consolidated Unweighted Assessment (Residential vs. Non-Residential)</li> </ul>                                                                                                                                                                                                                                                                                                                                                                                                                                                                                                                                                                                                                                                                                                                                                                                                                                                                                                                                                                                                                                                                                                                                                                                                                                                                                                                                                                                                                                                                                                                                                                                                                                                                                                                                                                                                                                                                                                                                                                                         |
|     |        | Shift in Tax Burden—Unweighted to Weighted Residential Assessment                                                                                                                                                                                                                                                                                                                                                                                                                                                                                                                                                                                                                                                                                                                                                                                                                                                                                                                                                                                                                                                                                                                                                                                                                                                                                                                                                                                                                                                                                                                                                                                                                                                                                                                                                                                                                                                                                                                                                                                                                                                         |
|     |        | Building Permit Values/Activity                                                                                                                                                                                                                                                                                                                                                                                                                                                                                                                                                                                                                                                                                                                                                                                                                                                                                                                                                                                                                                                                                                                                                                                                                                                                                                                                                                                                                                                                                                                                                                                                                                                                                                                                                                                                                                                                                                                                                                                                                                                                                           |
| 3   | 37     | MUNICIPAL FINANCIAL INDICATORS                                                                                                                                                                                                                                                                                                                                                                                                                                                                                                                                                                                                                                                                                                                                                                                                                                                                                                                                                                                                                                                                                                                                                                                                                                                                                                                                                                                                                                                                                                                                                                                                                                                                                                                                                                                                                                                                                                                                                                                                                                                                                            |
|     |        | Net Municipal Levy Per Capita                                                                                                                                                                                                                                                                                                                                                                                                                                                                                                                                                                                                                                                                                                                                                                                                                                                                                                                                                                                                                                                                                                                                                                                                                                                                                                                                                                                                                                                                                                                                                                                                                                                                                                                                                                                                                                                                                                                                                                                                                                                                                             |
|     |        | Net Municipal Levy Per \$100,000 of Assessment                                                                                                                                                                                                                                                                                                                                                                                                                                                                                                                                                                                                                                                                                                                                                                                                                                                                                                                                                                                                                                                                                                                                                                                                                                                                                                                                                                                                                                                                                                                                                                                                                                                                                                                                                                                                                                                                                                                                                                                                                                                                            |
|     |        | Reserves as a % of Total Expenditures                                                                                                                                                                                                                                                                                                                                                                                                                                                                                                                                                                                                                                                                                                                                                                                                                                                                                                                                                                                                                                                                                                                                                                                                                                                                                                                                                                                                                                                                                                                                                                                                                                                                                                                                                                                                                                                                                                                                                                                                                                                                                     |
|     |        | Water Reserves as a % of Water Expenditures     Sanitary Reserves as a % of Sanitary Expenditures.                                                                                                                                                                                                                                                                                                                                                                                                                                                                                                                                                                                                                                                                                                                                                                                                                                                                                                                                                                                                                                                                                                                                                                                                                                                                                                                                                                                                                                                                                                                                                                                                                                                                                                                                                                                                                                                                                                                                                                                                                        |
|     |        | Sanitary Reserves as a % of Sanitary Expenditures     Reserves as a % of Taxation                                                                                                                                                                                                                                                                                                                                                                                                                                                                                                                                                                                                                                                                                                                                                                                                                                                                                                                                                                                                                                                                                                                                                                                                                                                                                                                                                                                                                                                                                                                                                                                                                                                                                                                                                                                                                                                                                                                                                                                                                                         |
|     |        | Debt Charges as a % of Total Expenditures                                                                                                                                                                                                                                                                                                                                                                                                                                                                                                                                                                                                                                                                                                                                                                                                                                                                                                                                                                                                                                                                                                                                                                                                                                                                                                                                                                                                                                                                                                                                                                                                                                                                                                                                                                                                                                                                                                                                                                                                                                                                                 |
|     |        | Debt Charges as a % of Taxation                                                                                                                                                                                                                                                                                                                                                                                                                                                                                                                                                                                                                                                                                                                                                                                                                                                                                                                                                                                                                                                                                                                                                                                                                                                                                                                                                                                                                                                                                                                                                                                                                                                                                                                                                                                                                                                                                                                                                                                                                                                                                           |
|     |        | Water Debt Charges as a % of Water Expenditures                                                                                                                                                                                                                                                                                                                                                                                                                                                                                                                                                                                                                                                                                                                                                                                                                                                                                                                                                                                                                                                                                                                                                                                                                                                                                                                                                                                                                                                                                                                                                                                                                                                                                                                                                                                                                                                                                                                                                                                                                                                                           |
|     |        | Sanitary Sewer Debt Charges as a % of Sanitary Sewer Expenditures                                                                                                                                                                                                                                                                                                                                                                                                                                                                                                                                                                                                                                                                                                                                                                                                                                                                                                                                                                                                                                                                                                                                                                                                                                                                                                                                                                                                                                                                                                                                                                                                                                                                                                                                                                                                                                                                                                                                                                                                                                                         |
|     |        | • Debt as a % of Taxation                                                                                                                                                                                                                                                                                                                                                                                                                                                                                                                                                                                                                                                                                                                                                                                                                                                                                                                                                                                                                                                                                                                                                                                                                                                                                                                                                                                                                                                                                                                                                                                                                                                                                                                                                                                                                                                                                                                                                                                                                                                                                                 |
|     |        | Outstanding Debt to Reserve Ratio                                                                                                                                                                                                                                                                                                                                                                                                                                                                                                                                                                                                                                                                                                                                                                                                                                                                                                                                                                                                                                                                                                                                                                                                                                                                                                                                                                                                                                                                                                                                                                                                                                                                                                                                                                                                                                                                                                                                                                                                                                                                                         |
|     |        | Debt and Reserves Per Capita                                                                                                                                                                                                                                                                                                                                                                                                                                                                                                                                                                                                                                                                                                                                                                                                                                                                                                                                                                                                                                                                                                                                                                                                                                                                                                                                                                                                                                                                                                                                                                                                                                                                                                                                                                                                                                                                                                                                                                                                                                                                                              |
|     |        | Debt Outstanding Per Unweighted Assessment (NEW)  The Provided House North Translations and Translation |
|     |        | Taxes Receivable as a % of Tax Levies                                                                                                                                                                                                                                                                                                                                                                                                                                                                                                                                                                                                                                                                                                                                                                                                                                                                                                                                                                                                                                                                                                                                                                                                                                                                                                                                                                                                                                                                                                                                                                                                                                                                                                                                                                                                                                                                                                                                                                                                                                                                                     |
| 4   | 78     | Revenue and Expenditure Analysis & MPMPs                                                                                                                                                                                                                                                                                                                                                                                                                                                                                                                                                                                                                                                                                                                                                                                                                                                                                                                                                                                                                                                                                                                                                                                                                                                                                                                                                                                                                                                                                                                                                                                                                                                                                                                                                                                                                                                                                                                                                                                                                                                                                  |
|     |        | • Fire—Net Expenditures Per Capita and MPMP                                                                                                                                                                                                                                                                                                                                                                                                                                                                                                                                                                                                                                                                                                                                                                                                                                                                                                                                                                                                                                                                                                                                                                                                                                                                                                                                                                                                                                                                                                                                                                                                                                                                                                                                                                                                                                                                                                                                                                                                                                                                               |
|     |        | Police—Net Expenditures Per \$100,000 CVA and MPMP                                                                                                                                                                                                                                                                                                                                                                                                                                                                                                                                                                                                                                                                                                                                                                                                                                                                                                                                                                                                                                                                                                                                                                                                                                                                                                                                                                                                                                                                                                                                                                                                                                                                                                                                                                                                                                                                                                                                                                                                                                                                        |
|     |        | <ul> <li>POA—Net Expenditures Per Capita</li> <li>Roadways—Net Expenditures Per Capita and MPMP</li> </ul>                                                                                                                                                                                                                                                                                                                                                                                                                                                                                                                                                                                                                                                                                                                                                                                                                                                                                                                                                                                                                                                                                                                                                                                                                                                                                                                                                                                                                                                                                                                                                                                                                                                                                                                                                                                                                                                                                                                                                                                                                |
|     |        | Winter Control—Net Expenditures Per Capita and MPMP                                                                                                                                                                                                                                                                                                                                                                                                                                                                                                                                                                                                                                                                                                                                                                                                                                                                                                                                                                                                                                                                                                                                                                                                                                                                                                                                                                                                                                                                                                                                                                                                                                                                                                                                                                                                                                                                                                                                                                                                                                                                       |
|     |        | Transit—Net Expenditures Per Capita and MPMP                                                                                                                                                                                                                                                                                                                                                                                                                                                                                                                                                                                                                                                                                                                                                                                                                                                                                                                                                                                                                                                                                                                                                                                                                                                                                                                                                                                                                                                                                                                                                                                                                                                                                                                                                                                                                                                                                                                                                                                                                                                                              |
|     |        | Parking—Net Expenditures Per Capita                                                                                                                                                                                                                                                                                                                                                                                                                                                                                                                                                                                                                                                                                                                                                                                                                                                                                                                                                                                                                                                                                                                                                                                                                                                                                                                                                                                                                                                                                                                                                                                                                                                                                                                                                                                                                                                                                                                                                                                                                                                                                       |
|     |        | Sanitary Sewer—MPMP                                                                                                                                                                                                                                                                                                                                                                                                                                                                                                                                                                                                                                                                                                                                                                                                                                                                                                                                                                                                                                                                                                                                                                                                                                                                                                                                                                                                                                                                                                                                                                                                                                                                                                                                                                                                                                                                                                                                                                                                                                                                                                       |
|     |        | Storm—Net Expenditures Per Capita and MPMP                                                                                                                                                                                                                                                                                                                                                                                                                                                                                                                                                                                                                                                                                                                                                                                                                                                                                                                                                                                                                                                                                                                                                                                                                                                                                                                                                                                                                                                                                                                                                                                                                                                                                                                                                                                                                                                                                                                                                                                                                                                                                |
|     |        | • Water—MPMP                                                                                                                                                                                                                                                                                                                                                                                                                                                                                                                                                                                                                                                                                                                                                                                                                                                                                                                                                                                                                                                                                                                                                                                                                                                                                                                                                                                                                                                                                                                                                                                                                                                                                                                                                                                                                                                                                                                                                                                                                                                                                                              |
|     |        | Waste Collection—Net Expenditures Per Capita and MPMP                                                                                                                                                                                                                                                                                                                                                                                                                                                                                                                                                                                                                                                                                                                                                                                                                                                                                                                                                                                                                                                                                                                                                                                                                                                                                                                                                                                                                                                                                                                                                                                                                                                                                                                                                                                                                                                                                                                                                                                                                                                                     |
|     |        | Waste Disposal—Net Expenditures Per Capita and MPMP  Page View - Net Expenditures Per Capita and MPMP  Page View - Net Expenditures Per Capita and MPMP                                                                                                                                                                                                                                                                                                                                                                                                                                                                                                                                                                                                                                                                                                                                                                                                                                                                                                                                                                                                                                                                                                                                                                                                                                                                                                                                                                                                                                                                                                                                                                                                                                                                                                                                                                                                                                                                                                                                                                   |
|     |        | Recycling—Net Expenditures Per Capita and MPMP  Public Health Net Expenditures Per Capita and MPMP  Public Health Net Expenditures Per Capita and MPMP                                                                                                                                                                                                                                                                                                                                                                                                                                                                                                                                                                                                                                                                                                                                                                                                                                                                                                                                                                                                                                                                                                                                                                                                                                                                                                                                                                                                                                                                                                                                                                                                                                                                                                                                                                                                                                                                                                                                                                    |
|     |        | <ul> <li>Public Health—Net Expenditures Per Capita and MPMP</li> <li>Ambulance—Net Expenditures Per Capita</li> </ul>                                                                                                                                                                                                                                                                                                                                                                                                                                                                                                                                                                                                                                                                                                                                                                                                                                                                                                                                                                                                                                                                                                                                                                                                                                                                                                                                                                                                                                                                                                                                                                                                                                                                                                                                                                                                                                                                                                                                                                                                     |
|     |        | Cemeteries—Net Expenditures Per Capita     Cemeteries—Net Expenditures Per Capita                                                                                                                                                                                                                                                                                                                                                                                                                                                                                                                                                                                                                                                                                                                                                                                                                                                                                                                                                                                                                                                                                                                                                                                                                                                                                                                                                                                                                                                                                                                                                                                                                                                                                                                                                                                                                                                                                                                                                                                                                                         |
|     |        | General Assistance—Net Expenditures Per Capita                                                                                                                                                                                                                                                                                                                                                                                                                                                                                                                                                                                                                                                                                                                                                                                                                                                                                                                                                                                                                                                                                                                                                                                                                                                                                                                                                                                                                                                                                                                                                                                                                                                                                                                                                                                                                                                                                                                                                                                                                                                                            |
|     |        | Assistance to the Aged—Net Expenditures Per Capita                                                                                                                                                                                                                                                                                                                                                                                                                                                                                                                                                                                                                                                                                                                                                                                                                                                                                                                                                                                                                                                                                                                                                                                                                                                                                                                                                                                                                                                                                                                                                                                                                                                                                                                                                                                                                                                                                                                                                                                                                                                                        |
|     |        | Child Care—Net Expenditures Per Capita                                                                                                                                                                                                                                                                                                                                                                                                                                                                                                                                                                                                                                                                                                                                                                                                                                                                                                                                                                                                                                                                                                                                                                                                                                                                                                                                                                                                                                                                                                                                                                                                                                                                                                                                                                                                                                                                                                                                                                                                                                                                                    |
|     |        | Social Housing—Net Expenditures Per Capita                                                                                                                                                                                                                                                                                                                                                                                                                                                                                                                                                                                                                                                                                                                                                                                                                                                                                                                                                                                                                                                                                                                                                                                                                                                                                                                                                                                                                                                                                                                                                                                                                                                                                                                                                                                                                                                                                                                                                                                                                                                                                |
|     |        | Parks—Net Expenditures Per Capita                                                                                                                                                                                                                                                                                                                                                                                                                                                                                                                                                                                                                                                                                                                                                                                                                                                                                                                                                                                                                                                                                                                                                                                                                                                                                                                                                                                                                                                                                                                                                                                                                                                                                                                                                                                                                                                                                                                                                                                                                                                                                         |
|     |        | Open Spaces and Trails—MPMP                                                                                                                                                                                                                                                                                                                                                                                                                                                                                                                                                                                                                                                                                                                                                                                                                                                                                                                                                                                                                                                                                                                                                                                                                                                                                                                                                                                                                                                                                                                                                                                                                                                                                                                                                                                                                                                                                                                                                                                                                                                                                               |
|     |        | Recreation Programming—Net Expenditures Per Capita and MPMP                                                                                                                                                                                                                                                                                                                                                                                                                                                                                                                                                                                                                                                                                                                                                                                                                                                                                                                                                                                                                                                                                                                                                                                                                                                                                                                                                                                                                                                                                                                                                                                                                                                                                                                                                                                                                                                                                                                                                                                                                                                               |