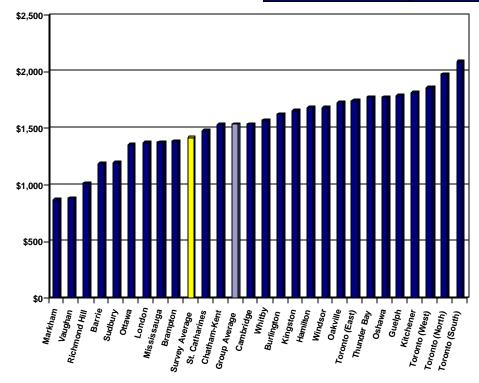

h                               | \$ 1,813                              |                                |
| Toronto (West)                                             | high                               | \$ 1,860                              |                                |
| Toronto (North)                                            | high                               | \$ 1,979                              |                                |
| Toronto (South)                                            | high                               | \$ 2,090                              | \$ 1,537                       |
|                                                            |                                    |                                       |                                |





# Multi-Residential Comparisons - Mid/High-Rise Apartment (taxes calculated on a per unit basis) - sorted by Location

| Multi-Residential -<br>Apartment High-rise<br>Municipality | Location | Ranking<br>Against Total<br>Survey | 2006<br>Property<br>Taxes Per<br>Unit | Average by<br>Location |
|------------------------------------------------------------|----------|------------------------------------|---------------------------------------|------------------------|
| Sault Ste. Marie                                           | North    | low                                | \$ 969                                |                        |
| Timmins                                                    | North    | low                                | \$ 1,141