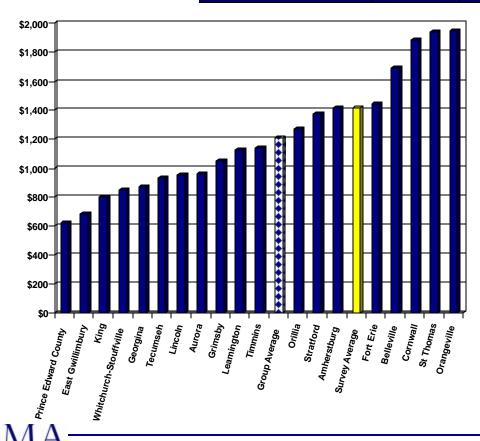

## **Table of Contents**

|     | PAGE   |                                                                                                                                                                                                                                                                                                                                                                                                                                                                                                                                                                                                                                                                                                                                                                                                                                                                                                                                                                                                                                                                                                                                                                                                                                                                                                                                                                                                                                                                                                                                                                                                                                                                                                                                                                                                                                                                                                                                                                                                                                                                                                                           |
|-----|--------|---------------------------------------------------------------------------------------------------------------------------------------------------------------------------------------------------------------------------------------------------------------------------------------------------------------------------------------------------------------------------------------------------------------------------------------------------------------------------------------------------------------------------------------------------------------------------------------------------------------------------------------------------------------------------------------------------------------------------------------------------------------------------------------------------------------------------------------------------------------------------------------------------------------------------------------------------------------------------------------------------------------------------------------------------------------------------------------------------------------------------------------------------------------------------------------------------------------------------------------------------------------------------------------------------------------------------------------------------------------------------------------------------------------------------------------------------------------------------------------------------------------------------------------------------------------------------------------------------------------------------------------------------------------------------------------------------------------------------------------------------------------------------------------------------------------------------------------------------------------------------------------------------------------------------------------------------------------------------------------------------------------------------------------------------------------------------------------------------------------------------|
| TAB | NUMBER | DESCRIPTION                                                                                                                                                                                                                                                                                                                                                                                                                                                                                                                                                                                                                                                                                                                                                                                                                                                                                                                                                                                                                                                                                                                                                                                                                                                                                                                                                                                                                                                                                                                                                                                                                                                                                                                                                                                                                                                                                                                                                                                                                                                                                                               |
| IAD | NOMBER | DECOM: HOW                                                                                                                                                                                                                                                                                                                                                                                                                                                                                                                                                                                                                                                                                                                                                                                                                                                                                                                                                                                                                                                                                                                                                                                                                                                                                                                                                                                                                                                                                                                                                                                                                                                                                                                                                                                                                                                                                                                                                                                                                                                                                                                |
|     |        | EXECUTIVE SUMMARY                                                                                                                                                                                                                                                                                                                                                                                                                                                                                                                                                                                                                                                                                                                                                                                                                                                                                                                                                                                                                                                                                                                                                                                                                                                                                                                                                                                                                                                                                                                                                                                                                                                                                                                                                                                                                                                                                                                                                                                                                                                                                                         |
| 1   | 1      | INTRODUCTION                                                                                                                                                                                                                                                                                                                                                                                                                                                                                                                                                                                                                                                                                                                                                                                                                                                                                                                                                                                                                                                                                                                                                                                                                                                                                                                                                                                                                                                                                                                                                                                                                                                                                                                                                                                                                                                                                                                                                                                                                                                                                                              |
| 2   | 7      | MUNICIPAL PROFILE                                                                                                                                                                                                                                                                                                                                                                                                                                                                                                                                                                                                                                                                                                                                                                                                                                                                                                                                                                                                                                                                                                                                                                                                                                                                                                                                                                                                                                                                                                                                                                                                                                                                                                                                                                                                                                                                                                                                                                                                                                                                                                         |
|     |        | Population Statistics (1996-estimated 2005)                                                                                                                                                                                                                                                                                                                                                                                                                                                                                                                                                                                                                                                                                                                                                                                                                                                                                                                                                                                                                                                                                                                                                                                                                                                                                                                                                                                                                                                                                                                                                                                                                                                                                                                                                                                                                                                                                                                                                                                                                                                                               |
|     |        | Land Area and Density                                                                                                                                                                                                                                                                                                                                                                                                                                                                                                                                                                                                                                                                                                                                                                                                                                                                                                                                                                                                                                                                                                                                                                                                                                                                                                                                                                                                                                                                                                                                                                                                                                                                                                                                                                                                                                                                                                                                                                                                                                                                                                     |
|     |        | Assessment Per Capita     Change in University to I Assessment 2002 2005                                                                                                                                                                                                                                                                                                                                                                                                                                                                                                                                                                                                                                                                                                                                                                                                                                                                                                                                                                                                                                                                                                                                                                                                                                                                                                                                                                                                                                                                                                                                                                                                                                                                                                                                                                                                                                                                                                                                                                                                                                                  |
|     |        | Change in Unweighted Assessment 2003-2006     Assessment Composition By Class                                                                                                                                                                                                                                                                                                                                                                                                                                                                                                                                                                                                                                                                                                                                                                                                                                                                                                                                                                                                                                                                                                                                                                                                                                                                                                                                                                                                                                                                                                                                                                                                                                                                                                                                                                                                                                                                                                                                                                                                                                             |
|     |        | <ul> <li>Assessment Composition By Class</li> <li>Consolidated Unweighted Assessment (Residential vs. Non-Residential)</li> </ul>                                                                                                                                                                                                                                                                                                                                                                                                                                                                                                                                                                                                                                                                                                                                                                                                                                                                                                                                                                                                                                                                                                                                                                                                                                                                                                                                                                                                                                                                                                                                                                                                                                                                                                                                                                                                                                                                                                                                                                                         |
|     |        | Shift in Tax Burden—Unweighted to Weighted Residential Assessment                                                                                                                                                                                                                                                                                                                                                                                                                                                                                                                                                                                                                                                                                                                                                                                                                                                                                                                                                                                                                                                                                                                                                                                                                                                                                                                                                                                                                                                                                                                                                                                                                                                                                                                                                                                                                                                                                                                                                                                                                                                         |
|     |        | Building Permit Values/Activity                                                                                                                                                                                                                                                                                                                                                                                                                                                                                                                                                                                                                                                                                                                                                                                                                                                                                                                                                                                                                                                                                                                                                                                                                                                                                                                                                                                                                                                                                                                                                                                                                                                                                                                                                                                                                                                                                                                                                                                                                                                                                           |
| 3   | 37     | MUNICIPAL FINANCIAL INDICATORS                                                                                                                                                                                                                                                                                                                                                                                                                                                                                                                                                                                                                                                                                                                                                                                                                                                                                                                                                                                                                                                                                                                                                                                                                                                                                                                                                                                                                                                                                                                                                                                                                                                                                                                                                                                                                                                                                                                                                                                                                                                                                            |
|     |        | Net Municipal Levy Per Capita                                                                                                                                                                                                                                                                                                                                                                                                                                                                                                                                                                                                                                                                                                                                                                                                                                                                                                                                                                                                                                                                                                                                                                                                                                                                                                                                                                                                                                                                                                                                                                                                                                                                                                                                                                                                                                                                                                                                                                                                                                                                                             |
|     |        | Net Municipal Levy Per \$100,000 of Assessment                                                                                                                                                                                                                                                                                                                                                                                                                                                                                                                                                                                                                                                                                                                                                                                                                                                                                                                                                                                                                                                                                                                                                                                                                                                                                                                                                                                                                                                                                                                                                                                                                                                                                                                                                                                                                                                                                                                                                                                                                                                                            |
|     |        | Reserves as a % of Total Expenditures                                                                                                                                                                                                                                                                                                                                                                                                                                                                                                                                                                                                                                                                                                                                                                                                                                                                                                                                                                                                                                                                                                                                                                                                                                                                                                                                                                                                                                                                                                                                                                                                                                                                                                                                                                                                                                                                                                                                                                                                                                                                                     |
|     |        | Water Reserves as a % of Water Expenditures     Sanitary Reserves as a % of Sanitary Expenditures.                                                                                                                                                                                                                                                                                                                                                                                                                                                                                                                                                                                                                                                                                                                                                                                                                                                                                                                                                                                                                                                                                                                                                                                                                                                                                                                                                                                                                                                                                                                                                                                                                                                                                                                                                                                                                                                                                                                                                                                                                        |
|     |        | Sanitary Reserves as a % of Sanitary Expenditures     Reserves as a % of Taxation                                                                                                                                                                                                                                                                                                                                                                                                                                                                                                                                                                                                                                                                                                                                                                                                                                                                                                                                                                                                                                                                                                                                                                                                                                                                                                                                                                                                                                                                                                                                                                                                                                                                                                                                                                                                                                                                                                                                                                                                                                         |
|     |        | Debt Charges as a % of Total Expenditures                                                                                                                                                                                                                                                                                                                                                                                                                                                                                                                                                                                                                                                                                                                                                                                                                                                                                                                                                                                                                                                                                                                                                                                                                                                                                                                                                                                                                                                                                                                                                                                                                                                                                                                                                                                                                                                                                                                                                                                                                                                                                 |
|     |        | Debt Charges as a % of Taxation                                                                                                                                                                                                                                                                                                                                                                                                                                                                                                                                                                                                                                                                                                                                                                                                                                                                                                                                                                                                                                                                                                                                                                                                                                                                                                                                                                                                                                                                                                                                                                                                                                                                                                                                                                                                                                                                                                                                                                                                                                                                                           |
|     |        | Water Debt Charges as a % of Water Expenditures                                                                                                                                                                                                                                                                                                                                                                                                                                                                                                                                                                                                                                                                                                                                                                                                                                                                                                                                                                                                                                                                                                                                                                                                                                                                                                                                                                                                                                                                                                                                                                                                                                                                                                                                                                                                                                                                                                                                                                                                                                                                           |
|     |        | Sanitary Sewer Debt Charges as a % of Sanitary Sewer Expenditures                                                                                                                                                                                                                                                                                                                                                                                                                                                                                                                                                                                                                                                                                                                                                                                                                                                                                                                                                                                                                                                                                                                                                                                                                                                                                                                                                                                                                                                                                                                                                                                                                                                                                                                                                                                                                                                                                                                                                                                                                                                         |
|     |        | • Debt as a % of Taxation                                                                                                                                                                                                                                                                                                                                                                                                                                                                                                                                                                                                                                                                                                                                                                                                                                                                                                                                                                                                                                                                                                                                                                                                                                                                                                                                                                                                                                                                                                                                                                                                                                                                                                                                                                                                                                                                                                                                                                                                                                                                                                 |
|     |        | Outstanding Debt to Reserve Ratio                                                                                                                                                                                                                                                                                                                                                                                                                                                                                                                                                                                                                                                                                                                                                                                                                                                                                                                                                                                                                                                                                                                                                                                                                                                                                                                                                                                                                                                                                                                                                                                                                                                                                                                                                                                                                                                                                                                                                                                                                                                                                         |
|     |        | Debt and Reserves Per Capita                                                                                                                                                                                                                                                                                                                                                                                                                                                                                                                                                                                                                                                                                                                                                                                                                                                                                                                                                                                                                                                                                                                                                                                                                                                                                                                                                                                                                                                                                                                                                                                                                                                                                                                                                                                                                                                                                                                                                                                                                                                                                              |
|     |        | Debt Outstanding Per Unweighted Assessment (NEW)  The Provided House North Translations and Translation |
|     |        | Taxes Receivable as a % of Tax Levies                                                                                                                                                                                                                                                                                                                                                                                                                                                                                                                                                                                                                                                                                                                                                                                                                                                                                                                                                                                                                                                                                                                                                                                                                                                                                                                                                                                                                                                                                                                                                                                                                                                                                                                                                                                                                                                                                                                                                                                                                                                                                     |
| 4   | 78     | Revenue and Expenditure Analysis & MPMPs                                                                                                                                                                                                                                                                                                                                                                                                                                                                                                                                                                                                                                                                                                                                                                                                                                                                                                                                                                                                                                                                                                                                                                                                                                                                                                                                                                                                                                                                                                                                                                                                                                                                                                                                                                                                                                                                                                                                                                                                                                                                                  |
|     |        | • Fire—Net Expenditures Per Capita and MPMP                                                                                                                                                                                                                                                                                                                                                                                                                                                                                                                                                                                                                                                                                                                                                                                                                                                                                                                                                                                                                                                                                                                                                                                                                                                                                                                                                                                                                                                                                                                                                                                                                                                                                                                                                                                                                                                                                                                                                                                                                                                                               |
|     |        | Police—Net Expenditures Per \$100,000 CVA and MPMP                                                                                                                                                                                                                                                                                                                                                                                                                                                                                                                                                                                                                                                                                                                                                                                                                                                                                                                                                                                                                                                                                                                                                                                                                                                                                                                                                                                                                                                                                                                                                                                                                                                                                                                                                                                                                                                                                                                                                                                                                                                                        |
|     |        | <ul> <li>POA—Net Expenditures Per Capita</li> <li>Roadways—Net Expenditures Per Capita and MPMP</li> </ul>                                                                                                                                                                                                                                                                                                                                                                                                                                                                                                                                                                                                                                                                                                                                                                                                                                                                                                                                                                                                                                                                                                                                                                                                                                                                                                                                                                                                                                                                                                                                                                                                                                                                                                                                                                                                                                                                                                                                                                                                                |
|     |        | Winter Control—Net Expenditures Per Capita and MPMP                                                                                                                                                                                                                                                                                                                                                                                                                                                                                                                                                                                                                                                                                                                                                                                                                                                                                                                                                                                                                                                                                                                                                                                                                                                                                                                                                                                                                                                                                                                                                                                                                                                                                                                                                                                                                                                                                                                                                                                                                                                                       |
|     |        | Transit—Net Expenditures Per Capita and MPMP                                                                                                                                                                                                                                                                                                                                                                                                                                                                                                                                                                                                                                                                                                                                                                                                                                                                                                                                                                                                                                                                                                                                                                                                                                                                                                                                                                                                                                                                                                                                                                                                                                                                                                                                                                                                                                                                                                                                                                                                                                                                              |
|     |        | Parking—Net Expenditures Per Capita                                                                                                                                                                                                                                                                                                                                                                                                                                                                                                                                                                                                                                                                                                                                                                                                                                                                                                                                                                                                                                                                                                                                                                                                                                                                                                                                                                                                                                                                                                                                                                                                                                                                                                                                                                                                                                                                                                                                                                                                                                                                                       |
|     |        | Sanitary Sewer—MPMP                                                                                                                                                                                                                                                                                                                                                                                                                                                                                                                                                                                                                                                                                                                                                                                                                                                                                                                                                                                                                                                                                                                                                                                                                                                                                                                                                                                                                                                                                                                                                                                                                                                                                                                                                                                                                                                                                                                                                                                                                                                                                                       |
|     |        | Storm—Net Expenditures Per Capita and MPMP                                                                                                                                                                                                                                                                                                                                                                                                                                                                                                                                                                                                                                                                                                                                                                                                                                                                                                                                                                                                                                                                                                                                                                                                                                                                                                                                                                                                                                                                                                                                                                                                                                                                                                                                                                                                                                                                                                                                                                                                                                                                                |
|     |        | • Water—MPMP                                                                                                                                                                                                                                                                                                                                                                                                                                                                                                                                                                                                                                                                                                                                                                                                                                                                                                                                                                                                                                                                                                                                                                                                                                                                                                                                                                                                                                                                                                                                                                                                                                                                                                                                                                                                                                                                                                                                                                                                                                                                                                              |
|     |        | Waste Collection—Net Expenditures Per Capita and MPMP                                                                                                                                                                                                                                                                                                                                                                                                                                                                                                                                                                                                                                                                                                                                                                                                                                                                                                                                                                                                                                                                                                                                                                                                                                                                                                                                                                                                                                                                                                                                                                                                                                                                                                                                                                                                                                                                                                                                                                                                                                                                     |
|     |        | Waste Disposal—Net Expenditures Per Capita and MPMP  Page View - Net Expenditures Per Capita and MPMP  Page View - Net Expenditures Per Capita and MPMP                                                                                                                                                                                                                                                                                                                                                                                                                                                                                                                                                                                                                                                                                                                                                                                                                                                                                                                                                                                                                                                                                                                                                                                                                                                                                                                                                                                                                                                                                                                                                                                                                                                                                                                                                                                                                                                                                                                                                                   |
|     |        | Recycling—Net Expenditures Per Capita and MPMP  Public Health Net Expenditures Per Capita and MPMP  Public Health Net Expenditures Per Capita and MPMP                                                                                                                                                                                                                                                                                                                                                                                                                                                                                                                                                                                                                                                                                                                                                                                                                                                                                                                                                                                                                                                                                                                                                                                                                                                                                                                                                                                                                                                                                                                                                                                                                                                                                                                                                                                                                                                                                                                                                                    |
|     |        | <ul> <li>Public Health—Net Expenditures Per Capita and MPMP</li> <li>Ambulance—Net Expenditures Per Capita</li> </ul>                                                                                                                                                                                                                                                                                                                                                                                                                                                                                                                                                                                                                                                                                                                                                                                                                                                                                                                                                                                                                                                                                                                                                                                                                                                                                                                                                                                                                                                                                                                                                                                                                                                                                                                                                                                                                                                                                                                                                                                                     |
|     |        | Cemeteries—Net Expenditures Per Capita     Cemeteries—Net Expenditures Per Capita                                                                                                                                                                                                                                                                                                                                                                                                                                                                                                                                                                                                                                                                                                                                                                                                                                                                                                                                                                                                                                                                                                                                                                                                                                                                                                                                                                                                                                                                                                                                                                                                                                                                                                                                                                                                                                                                                                                                                                                                                                         |
|     |        | General Assistance—Net Expenditures Per Capita                                                                                                                                                                                                                                                                                                                                                                                                                                                                                                                                                                                                                                                                                                                                                                                                                                                                                                                                                                                                                                                                                                                                                                                                                                                                                                                                                                                                                                                                                                                                                                                                                                                                                                                                                                                                                                                                                                                                                                                                                                                                            |
|     |        | Assistance to the Aged—Net Expenditures Per Capita                                                                                                                                                                                                                                                                                                                                                                                                                                                                                                                                                                                                                                                                                                                                                                                                                                                                                                                                                                                                                                                                                                                                                                                                                                                                                                                                                                                                                                                                                                                                                                                                                                                                                                                                                                                                                                                                                                                                                                                                                                                                        |
|     |        | Child Care—Net Expenditures Per Capita                                                                                                                                                                                                                                                                                                                                                                                                                                                                                                                                                                                                                                                                                                                                                                                                                                                                                                                                                                                                                                                                                                                                                                                                                                                                                                                                                                                                                                                                                                                                                                                                                                                                                                                                                                                                                                                                                                                                                                                                                                                                                    |
|     |        | Social Housing—Net Expenditures Per Capita                                                                                                                                                                                                                                                                                                                                                                                                                                                                                                                                                                                                                                                                                                                                                                                                                                                                                                                                                                                                                                                                                                                                                                                                                                                                                                                                                                                                                                                                                                                                                                                                                                                                                                                                                                                                                                                                                                                                                                                                                                                                                |
|     |        | Parks—Net Expenditures Per Capita                                                                                                                                                                                                                                                                                                                                                                                                                                                                                                                                                                                                                                                                                                                                                                                                                                                                                                                                                                                                                                                                                                                                                                                                                                                                                                                                                                                                                                                                                                                                                                                                                                                                                                                                                                                                                                                                                                                                                                                                                                                                                         |
|     |        | Open Spaces and Trails—MPMP                                                                                                                                                                                                                                                                                                                                                                                                                                                                                                                                                                                                                                                                                                                                                                                                                                                                                                                                                                                                                                                                                                                                                                                                                                                                                                                                                                                                                                                                                                                                                                                                                                                                                                                                                                                                                                                                                                                                                                                                                                                                                               |
|     |        | Recreation Programming—Net Expenditures Per Capita and MPMP                                                                                                                                                                                                                                                                                                                                                                                                                                                                                                                                                                                                                                                                                                                                                                                                                                                                                                                                                                                                                                                                                                                                                                                                                                                                                                                                                                                                                                                                                                                                                                                                                                                                                                                                                                                                                                                                                                                                                                                                                                                               |