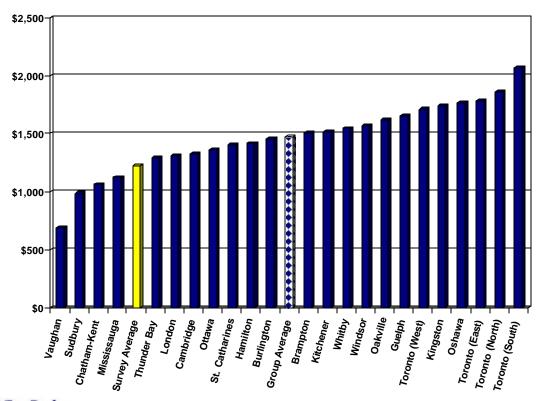

## **Table of Contents**

|     | PAGE   |                                                                                                                                                                                                                                                                                                                                                                                                                                                                                                                                                                                                                                                                                                                                                                                                                                                                                                                                                                                                                                                                                                                                                                                                                                                                                                                                                                                                                                                                                                                                                                                                                                                                                                                                                                                                                                                                                                                                                                                                                                                                                                                           |
|-----|--------|---------------------------------------------------------------------------------------------------------------------------------------------------------------------------------------------------------------------------------------------------------------------------------------------------------------------------------------------------------------------------------------------------------------------------------------------------------------------------------------------------------------------------------------------------------------------------------------------------------------------------------------------------------------------------------------------------------------------------------------------------------------------------------------------------------------------------------------------------------------------------------------------------------------------------------------------------------------------------------------------------------------------------------------------------------------------------------------------------------------------------------------------------------------------------------------------------------------------------------------------------------------------------------------------------------------------------------------------------------------------------------------------------------------------------------------------------------------------------------------------------------------------------------------------------------------------------------------------------------------------------------------------------------------------------------------------------------------------------------------------------------------------------------------------------------------------------------------------------------------------------------------------------------------------------------------------------------------------------------------------------------------------------------------------------------------------------------------------------------------------------|
| TAB | NUMBER | DESCRIPTION                                                                                                                                                                                                                                                                                                                                                                                                                                                                                                                                                                                                                                                                                                                                                                                                                                                                                                                                                                                                                                                                                                                                                                                                                                                                                                                                                                                                                                                                                                                                                                                                                                                                                                                                                                                                                                                                                                                                                                                                                                                                                                               |
| IAD | NOMBER | DECOM: HOW                                                                                                                                                                                                                                                                                                                                                                                                                                                                                                                                                                                                                                                                                                                                                                                                                                                                                                                                                                                                                                                                                                                                                                                                                                                                                                                                                                                                                                                                                                                                                                                                                                                                                                                                                                                                                                                                                                                                                                                                                                                                                                                |
|     |        | EXECUTIVE SUMMARY                                                                                                                                                                                                                                                                                                                                                                                                                                                                                                                                                                                                                                                                                                                                                                                                                                                                                                                                                                                                                                                                                                                                                                                                                                                                                                                                                                                                                                                                                                                                                                                                                                                                                                                                                                                                                                                                                                                                                                                                                                                                                                         |
| 1   | 1      | INTRODUCTION                                                                                                                                                                                                                                                                                                                                                                                                                                                                                                                                                                                                                                                                                                                                                                                                                                                                                                                                                                                                                                                                                                                                                                                                                                                                                                                                                                                                                                                                                                                                                                                                                                                                                                                                                                                                                                                                                                                                                                                                                                                                                                              |
| 2   | 7      | MUNICIPAL PROFILE                                                                                                                                                                                                                                                                                                                                                                                                                                                                                                                                                                                                                                                                                                                                                                                                                                                                                                                                                                                                                                                                                                                                                                                                                                                                                                                                                                                                                                                                                                                                                                                                                                                                                                                                                                                                                                                                                                                                                                                                                                                                                                         |
|     |        | Population Statistics (1996-estimated 2005)                                                                                                                                                                                                                                                                                                                                                                                                                                                                                                                                                                                                                                                                                                                                                                                                                                                                                                                                                                                                                                                                                                                                                                                                                                                                                                                                                                                                                                                                                                                                                                                                                                                                                                                                                                                                                                                                                                                                                                                                                                                                               |
|     |        | Land Area and Density                                                                                                                                                                                                                                                                                                                                                                                                                                                                                                                                                                                                                                                                                                                                                                                                                                                                                                                                                                                                                                                                                                                                                                                                                                                                                                                                                                                                                                                                                                                                                                                                                                                                                                                                                                                                                                                                                                                                                                                                                                                                                                     |
|     |        | Assessment Per Capita     Change in University to I Assessment 2002 2005                                                                                                                                                                                                                                                                                                                                                                                                                                                                                                                                                                                                                                                                                                                                                                                                                                                                                                                                                                                                                                                                                                                                                                                                                                                                                                                                                                                                                                                                                                                                                                                                                                                                                                                                                                                                                                                                                                                                                                                                                                                  |
|     |        | Change in Unweighted Assessment 2003-2006     Assessment Composition By Class                                                                                                                                                                                                                                                                                                                                                                                                                                                                                                                                                                                                                                                                                                                                                                                                                                                                                                                                                                                                                                                                                                                                                                                                                                                                                                                                                                                                                                                                                                                                                                                                                                                                                                                                                                                                                                                                                                                                                                                                                                             |
|     |        | <ul> <li>Assessment Composition By Class</li> <li>Consolidated Unweighted Assessment (Residential vs. Non-Residential)</li> </ul>                                                                                                                                                                                                                                                                                                                                                                                                                                                                                                                                                                                                                                                                                                                                                                                                                                                                                                                                                                                                                                                                                                                                                                                                                                                                                                                                                                                                                                                                                                                                                                                                                                                                                                                                                                                                                                                                                                                                                                                         |
|     |        | Shift in Tax Burden—Unweighted to Weighted Residential Assessment                                                                                                                                                                                                                                                                                                                                                                                                                                                                                                                                                                                                                                                                                                                                                                                                                                                                                                                                                                                                                                                                                                                                                                                                                                                                                                                                                                                                                                                                                                                                                                                                                                                                                                                                                                                                                                                                                                                                                                                                                                                         |
|     |        | Building Permit Values/Activity                                                                                                                                                                                                                                                                                                                                                                                                                                                                                                                                                                                                                                                                                                                                                                                                                                                                                                                                                                                                                                                                                                                                                                                                                                                                                                                                                                                                                                                                                                                                                                                                                                                                                                                                                                                                                                                                                                                                                                                                                                                                                           |
| 3   | 37     | MUNICIPAL FINANCIAL INDICATORS                                                                                                                                                                                                                                                                                                                                                                                                                                                                                                                                                                                                                                                                                                                                                                                                                                                                                                                                                                                                                                                                                                                                                                                                                                                                                                                                                                                                                                                                                                                                                                                                                                                                                                                                                                                                                                                                                                                                                                                                                                                                                            |
|     |        | Net Municipal Levy Per Capita                                                                                                                                                                                                                                                                                                                                                                                                                                                                                                                                                                                                                                                                                                                                                                                                                                                                                                                                                                                                                                                                                                                                                                                                                                                                                                                                                                                                                                                                                                                                                                                                                                                                                                                                                                                                                                                                                                                                                                                                                                                                                             |
|     |        | Net Municipal Levy Per \$100,000 of Assessment                                                                                                                                                                                                                                                                                                                                                                                                                                                                                                                                                                                                                                                                                                                                                                                                                                                                                                                                                                                                                                                                                                                                                                                                                                                                                                                                                                                                                                                                                                                                                                                                                                                                                                                                                                                                                                                                                                                                                                                                                                                                            |
|     |        | Reserves as a % of Total Expenditures                                                                                                                                                                                                                                                                                                                                                                                                                                                                                                                                                                                                                                                                                                                                                                                                                                                                                                                                                                                                                                                                                                                                                                                                                                                                                                                                                                                                                                                                                                                                                                                                                                                                                                                                                                                                                                                                                                                                                                                                                                                                                     |
|     |        | Water Reserves as a % of Water Expenditures     Sanitary Reserves as a % of Sanitary Expenditures.                                                                                                                                                                                                                                                                                                                                                                                                                                                                                                                                                                                                                                                                                                                                                                                                                                                                                                                                                                                                                                                                                                                                                                                                                                                                                                                                                                                                                                                                                                                                                                                                                                                                                                                                                                                                                                                                                                                                                                                                                        |
|     |        | Sanitary Reserves as a % of Sanitary Expenditures     Reserves as a % of Taxation                                                                                                                                                                                                                                                                                                                                                                                                                                                                                                                                                                                                                                                                                                                                                                                                                                                                                                                                                                                                                                                                                                                                                                                                                                                                                                                                                                                                                                                                                                                                                                                                                                                                                                                                                                                                                                                                                                                                                                                                                                         |
|     |        | Debt Charges as a % of Total Expenditures                                                                                                                                                                                                                                                                                                                                                                                                                                                                                                                                                                                                                                                                                                                                                                                                                                                                                                                                                                                                                                                                                                                                                                                                                                                                                                                                                                                                                                                                                                                                                                                                                                                                                                                                                                                                                                                                                                                                                                                                                                                                                 |
|     |        | Debt Charges as a % of Taxation                                                                                                                                                                                                                                                                                                                                                                                                                                                                                                                                                                                                                                                                                                                                                                                                                                                                                                                                                                                                                                                                                                                                                                                                                                                                                                                                                                                                                                                                                                                                                                                                                                                                                                                                                                                                                                                                                                                                                                                                                                                                                           |
|     |        | Water Debt Charges as a % of Water Expenditures                                                                                                                                                                                                                                                                                                                                                                                                                                                                                                                                                                                                                                                                                                                                                                                                                                                                                                                                                                                                                                                                                                                                                                                                                                                                                                                                                                                                                                                                                                                                                                                                                                                                                                                                                                                                                                                                                                                                                                                                                                                                           |
|     |        | Sanitary Sewer Debt Charges as a % of Sanitary Sewer Expenditures                                                                                                                                                                                                                                                                                                                                                                                                                                                                                                                                                                                                                                                                                                                                                                                                                                                                                                                                                                                                                                                                                                                                                                                                                                                                                                                                                                                                                                                                                                                                                                                                                                                                                                                                                                                                                                                                                                                                                                                                                                                         |
|     |        | • Debt as a % of Taxation                                                                                                                                                                                                                                                                                                                                                                                                                                                                                                                                                                                                                                                                                                                                                                                                                                                                                                                                                                                                                                                                                                                                                                                                                                                                                                                                                                                                                                                                                                                                                                                                                                                                                                                                                                                                                                                                                                                                                                                                                                                                                                 |
|     |        | Outstanding Debt to Reserve Ratio                                                                                                                                                                                                                                                                                                                                                                                                                                                                                                                                                                                                                                                                                                                                                                                                                                                                                                                                                                                                                                                                                                                                                                                                                                                                                                                                                                                                                                                                                                                                                                                                                                                                                                                                                                                                                                                                                                                                                                                                                                                                                         |
|     |        | Debt and Reserves Per Capita                                                                                                                                                                                                                                                                                                                                                                                                                                                                                                                                                                                                                                                                                                                                                                                                                                                                                                                                                                                                                                                                                                                                                                                                                                                                                                                                                                                                                                                                                                                                                                                                                                                                                                                                                                                                                                                                                                                                                                                                                                                                                              |
|     |        | Debt Outstanding Per Unweighted Assessment (NEW)  The Provided House North Translations and Translation |
|     |        | Taxes Receivable as a % of Tax Levies                                                                                                                                                                                                                                                                                                                                                                                                                                                                                                                                                                                                                                                                                                                                                                                                                                                                                                                                                                                                                                                                                                                                                                                                                                                                                                                                                                                                                                                                                                                                                                                                                                                                                                                                                                                                                                                                                                                                                                                                                                                                                     |
| 4   | 78     | Revenue and Expenditure Analysis & MPMPs                                                                                                                                                                                                                                                                                                                                                                                                                                                                                                                                                                                                                                                                                                                                                                                                                                                                                                                                                                                                                                                                                                                                                                                                                                                                                                                                                                                                                                                                                                                                                                                                                                                                                                                                                                                                                                                                                                                                                                                                                                                                                  |
|     |        | • Fire—Net Expenditures Per Capita and MPMP                                                                                                                                                                                                                                                                                                                                                                                                                                                                                                                                                                                                                                                                                                                                                                                                                                                                                                                                                                                                                                                                                                                                                                                                                                                                                                                                                                                                                                                                                                                                                                                                                                                                                                                                                                                                                                                                                                                                                                                                                                                                               |
|     |        | Police—Net Expenditures Per \$100,000 CVA and MPMP                                                                                                                                                                                                                                                                                                                                                                                                                                                                                                                                                                                                                                                                                                                                                                                                                                                                                                                                                                                                                                                                                                                                                                                                                                                                                                                                                                                                                                                                                                                                                                                                                                                                                                                                                                                                                                                                                                                                                                                                                                                                        |
|     |        | <ul> <li>POA—Net Expenditures Per Capita</li> <li>Roadways—Net Expenditures Per Capita and MPMP</li> </ul>                                                                                                                                                                                                                                                                                                                                                                                                                                                                                                                                                                                                                                                                                                                                                                                                                                                                                                                                                                                                                                                                                                                                                                                                                                                                                                                                                                                                                                                                                                                                                                                                                                                                                                                                                                                                                                                                                                                                                                                                                |
|     |        | Winter Control—Net Expenditures Per Capita and MPMP                                                                                                                                                                                                                                                                                                                                                                                                                                                                                                                                                                                                                                                                                                                                                                                                                                                                                                                                                                                                                                                                                                                                                                                                                                                                                                                                                                                                                                                                                                                                                                                                                                                                                                                                                                                                                                                                                                                                                                                                                                                                       |
|     |        | Transit—Net Expenditures Per Capita and MPMP                                                                                                                                                                                                                                                                                                                                                                                                                                                                                                                                                                                                                                                                                                                                                                                                                                                                                                                                                                                                                                                                                                                                                                                                                                                                                                                                                                                                                                                                                                                                                                                                                                                                                                                                                                                                                                                                                                                                                                                                                                                                              |
|     |        | Parking—Net Expenditures Per Capita                                                                                                                                                                                                                                                                                                                                                                                                                                                                                                                                                                                                                                                                                                                                                                                                                                                                                                                                                                                                                                                                                                                                                                                                                                                                                                                                                                                                                                                                                                                                                                                                                                                                                                                                                                                                                                                                                                                                                                                                                                                                                       |
|     |        | Sanitary Sewer—MPMP                                                                                                                                                                                                                                                                                                                                                                                                                                                                                                                                                                                                                                                                                                                                                                                                                                                                                                                                                                                                                                                                                                                                                                                                                                                                                                                                                                                                                                                                                                                                                                                                                                                                                                                                                                                                                                                                                                                                                                                                                                                                                                       |
|     |        | Storm—Net Expenditures Per Capita and MPMP                                                                                                                                                                                                                                                                                                                                                                                                                                                                                                                                                                                                                                                                                                                                                                                                                                                                                                                                                                                                                                                                                                                                                                                                                                                                                                                                                                                                                                                                                                                                                                                                                                                                                                                                                                                                                                                                                                                                                                                                                                                                                |
|     |        | • Water—MPMP                                                                                                                                                                                                                                                                                                                                                                                                                                                                                                                                                                                                                                                                                                                                                                                                                                                                                                                                                                                                                                                                                                                                                                                                                                                                                                                                                                                                                                                                                                                                                                                                                                                                                                                                                                                                                                                                                                                                                                                                                                                                                                              |
|     |        | Waste Collection—Net Expenditures Per Capita and MPMP                                                                                                                                                                                                                                                                                                                                                                                                                                                                                                                                                                                                                                                                                                                                                                                                                                                                                                                                                                                                                                                                                                                                                                                                                                                                                                                                                                                                                                                                                                                                                                                                                                                                                                                                                                                                                                                                                                                                                                                                                                                                     |
|     |        | Waste Disposal—Net Expenditures Per Capita and MPMP  Page View - Net Expenditures Per Capita and MPMP  Page View - Net Expenditures Per Capita and MPMP                                                                                                                                                                                                                                                                                                                                                                                                                                                                                                                                                                                                                                                                                                                                                                                                                                                                                                                                                                                                                                                                                                                                                                                                                                                                                                                                                                                                                                                                                                                                                                                                                                                                                                                                                                                                                                                                                                                                                                   |
|     |        | Recycling—Net Expenditures Per Capita and MPMP  Public Health Net Expenditures Per Capita and MPMP  Public Health Net Expenditures Per Capita and MPMP                                                                                                                                                                                                                                                                                                                                                                                                                                                                                                                                                                                                                                                                                                                                                                                                                                                                                                                                                                                                                                                                                                                                                                                                                                                                                                                                                                                                                                                                                                                                                                                                                                                                                                                                                                                                                                                                                                                                                                    |
|     |        | <ul> <li>Public Health—Net Expenditures Per Capita and MPMP</li> <li>Ambulance—Net Expenditures Per Capita</li> </ul>                                                                                                                                                                                                                                                                                                                                                                                                                                                                                                                                                                                                                                                                                                                                                                                                                                                                                                                                                                                                                                                                                                                                                                                                                                                                                                                                                                                                                                                                                                                                                                                                                                                                                                                                                                                                                                                                                                                                                                                                     |
|     |        | Cemeteries—Net Expenditures Per Capita     Cemeteries—Net Expenditures Per Capita                                                                                                                                                                                                                                                                                                                                                                                                                                                                                                                                                                                                                                                                                                                                                                                                                                                                                                                                                                                                                                                                                                                                                                                                                                                                                                                                                                                                                                                                                                                                                                                                                                                                                                                                                                                                                                                                                                                                                                                                                                         |
|     |        | General Assistance—Net Expenditures Per Capita                                                                                                                                                                                                                                                                                                                                                                                                                                                                                                                                                                                                                                                                                                                                                                                                                                                                                                                                                                                                                                                                                                                                                                                                                                                                                                                                                                                                                                                                                                                                                                                                                                                                                                                                                                                                                                                                                                                                                                                                                                                                            |
|     |        | Assistance to the Aged—Net Expenditures Per Capita                                                                                                                                                                                                                                                                                                                                                                                                                                                                                                                                                                                                                                                                                                                                                                                                                                                                                                                                                                                                                                                                                                                                                                                                                                                                                                                                                                                                                                                                                                                                                                                                                                                                                                                                                                                                                                                                                                                                                                                                                                                                        |
|     |        | Child Care—Net Expenditures Per Capita                                                                                                                                                                                                                                                                                                                                                                                                                                                                                                                                                                                                                                                                                                                                                                                                                                                                                                                                                                                                                                                                                                                                                                                                                                                                                                                                                                                                                                                                                                                                                                                                                                                                                                                                                                                                                                                                                                                                                                                                                                                                                    |
|     |        | Social Housing—Net Expenditures Per Capita                                                                                                                                                                                                                                                                                                                                                                                                                                                                                                                                                                                                                                                                                                                                                                                                                                                                                                                                                                                                                                                                                                                                                                                                                                                                                                                                                                                                                                                                                                                                                                                                                                                                                                                                                                                                                                                                                                                                                                                                                                                                                |
|     |        | Parks—Net Expenditures Per Capita                                                                                                                                                                                                                                                                                                                                                                                                                                                                                                                                                                                                                                                                                                                                                                                                                                                                                                                                                                                                                                                                                                                                                                                                                                                                                                                                                                                                                                                                                                                                                                                                                                                                                                                                                                                                                                                                                                                                                                                                                                                                                         |
|     |        | Open Spaces and Trails—MPMP                                                                                                                                                                                                                                                                                                                                                                                                                                                                                                                                                                                                                                                                                                                                                                                                                                                                                                                                                                                                                                                                                                                                                                                                                                                                                                                                                                                                                                                                                                                                                                                                                                                                                                                                                                                                                                                                                                                                                                                                                                                                                               |
|     |        | Recreation Programming—Net Expenditures Per Capita and MPMP                                                                                                                                                                                                                                                                                                                                                                                                                                                                                                                                                                                                                                                                                                                                                                                                                                                                                                                                                                                                                                                                                                                                                                                                                                                                                                                                                                                                                                                                                                                                                                                                                                                                                                                                                                                                                                                                                                                                                                                                                                                               |