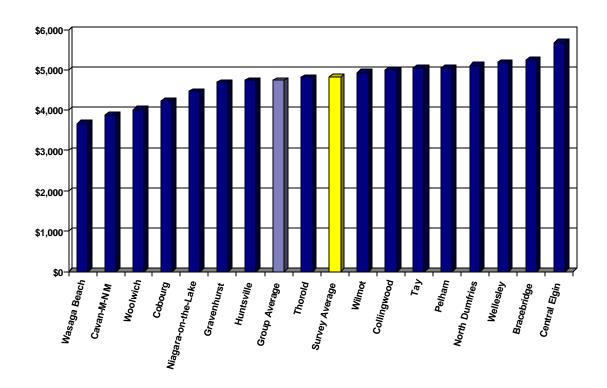

## **Table of Contents**

|     | PAGE   |                                                                                                                                                                                                                                                                                                                                                                                                                                                                                                                                                                                                                                                                                                                                                                                                                                                                                                                                                                                                                                                                                                                                                                                                                                                                                                                                                                                                                                                                                                                                                                                                                                                                                                                                                                                                                                                                                                                                                                                                                                                                                                                           |
|-----|--------|---------------------------------------------------------------------------------------------------------------------------------------------------------------------------------------------------------------------------------------------------------------------------------------------------------------------------------------------------------------------------------------------------------------------------------------------------------------------------------------------------------------------------------------------------------------------------------------------------------------------------------------------------------------------------------------------------------------------------------------------------------------------------------------------------------------------------------------------------------------------------------------------------------------------------------------------------------------------------------------------------------------------------------------------------------------------------------------------------------------------------------------------------------------------------------------------------------------------------------------------------------------------------------------------------------------------------------------------------------------------------------------------------------------------------------------------------------------------------------------------------------------------------------------------------------------------------------------------------------------------------------------------------------------------------------------------------------------------------------------------------------------------------------------------------------------------------------------------------------------------------------------------------------------------------------------------------------------------------------------------------------------------------------------------------------------------------------------------------------------------------|
| TAB | NUMBER | DESCRIPTION                                                                                                                                                                                                                                                                                                                                                                                                                                                                                                                                                                                                                                                                                                                                                                                                                                                                                                                                                                                                                                                                                                                                                                                                                                                                                                                                                                                                                                                                                                                                                                                                                                                                                                                                                                                                                                                                                                                                                                                                                                                                                                               |
| IAD | NOMBER | DECOM: HOW                                                                                                                                                                                                                                                                                                                                                                                                                                                                                                                                                                                                                                                                                                                                                                                                                                                                                                                                                                                                                                                                                                                                                                                                                                                                                                                                                                                                                                                                                                                                                                                                                                                                                                                                                                                                                                                                                                                                                                                                                                                                                                                |
|     |        | EXECUTIVE SUMMARY                                                                                                                                                                                                                                                                                                                                                                                                                                                                                                                                                                                                                                                                                                                                                                                                                                                                                                                                                                                                                                                                                                                                                                                                                                                                                                                                                                                                                                                                                                                                                                                                                                                                                                                                                                                                                                                                                                                                                                                                                                                                                                         |
| 1   | 1      | INTRODUCTION                                                                                                                                                                                                                                                                                                                                                                                                                                                                                                                                                                                                                                                                                                                                                                                                                                                                                                                                                                                                                                                                                                                                                                                                                                                                                                                                                                                                                                                                                                                                                                                                                                                                                                                                                                                                                                                                                                                                                                                                                                                                                                              |
| 2   | 7      | MUNICIPAL PROFILE                                                                                                                                                                                                                                                                                                                                                                                                                                                                                                                                                                                                                                                                                                                                                                                                                                                                                                                                                                                                                                                                                                                                                                                                                                                                                                                                                                                                                                                                                                                                                                                                                                                                                                                                                                                                                                                                                                                                                                                                                                                                                                         |
|     |        | Population Statistics (1996-estimated 2005)                                                                                                                                                                                                                                                                                                                                                                                                                                                                                                                                                                                                                                                                                                                                                                                                                                                                                                                                                                                                                                                                                                                                                                                                                                                                                                                                                                                                                                                                                                                                                                                                                                                                                                                                                                                                                                                                                                                                                                                                                                                                               |
|     |        | Land Area and Density                                                                                                                                                                                                                                                                                                                                                                                                                                                                                                                                                                                                                                                                                                                                                                                                                                                                                                                                                                                                                                                                                                                                                                                                                                                                                                                                                                                                                                                                                                                                                                                                                                                                                                                                                                                                                                                                                                                                                                                                                                                                                                     |
|     |        | Assessment Per Capita     Change in University to I Assessment 2002 2005                                                                                                                                                                                                                                                                                                                                                                                                                                                                                                                                                                                                                                                                                                                                                                                                                                                                                                                                                                                                                                                                                                                                                                                                                                                                                                                                                                                                                                                                                                                                                                                                                                                                                                                                                                                                                                                                                                                                                                                                                                                  |
|     |        | Change in Unweighted Assessment 2003-2006     Assessment Composition By Class                                                                                                                                                                                                                                                                                                                                                                                                                                                                                                                                                                                                                                                                                                                                                                                                                                                                                                                                                                                                                                                                                                                                                                                                                                                                                                                                                                                                                                                                                                                                                                                                                                                                                                                                                                                                                                                                                                                                                                                                                                             |
|     |        | <ul> <li>Assessment Composition By Class</li> <li>Consolidated Unweighted Assessment (Residential vs. Non-Residential)</li> </ul>                                                                                                                                                                                                                                                                                                                                                                                                                                                                                                                                                                                                                                                                                                                                                                                                                                                                                                                                                                                                                                                                                                                                                                                                                                                                                                                                                                                                                                                                                                                                                                                                                                                                                                                                                                                                                                                                                                                                                                                         |
|     |        | Shift in Tax Burden—Unweighted to Weighted Residential Assessment                                                                                                                                                                                                                                                                                                                                                                                                                                                                                                                                                                                                                                                                                                                                                                                                                                                                                                                                                                                                                                                                                                                                                                                                                                                                                                                                                                                                                                                                                                                                                                                                                                                                                                                                                                                                                                                                                                                                                                                                                                                         |
|     |        | Building Permit Values/Activity                                                                                                                                                                                                                                                                                                                                                                                                                                                                                                                                                                                                                                                                                                                                                                                                                                                                                                                                                                                                                                                                                                                                                                                                                                                                                                                                                                                                                                                                                                                                                                                                                                                                                                                                                                                                                                                                                                                                                                                                                                                                                           |
| 3   | 37     | MUNICIPAL FINANCIAL INDICATORS                                                                                                                                                                                                                                                                                                                                                                                                                                                                                                                                                                                                                                                                                                                                                                                                                                                                                                                                                                                                                                                                                                                                                                                                                                                                                                                                                                                                                                                                                                                                                                                                                                                                                                                                                                                                                                                                                                                                                                                                                                                                                            |
|     |        | Net Municipal Levy Per Capita                                                                                                                                                                                                                                                                                                                                                                                                                                                                                                                                                                                                                                                                                                                                                                                                                                                                                                                                                                                                                                                                                                                                                                                                                                                                                                                                                                                                                                                                                                                                                                                                                                                                                                                                                                                                                                                                                                                                                                                                                                                                                             |
|     |        | Net Municipal Levy Per \$100,000 of Assessment                                                                                                                                                                                                                                                                                                                                                                                                                                                                                                                                                                                                                                                                                                                                                                                                                                                                                                                                                                                                                                                                                                                                                                                                                                                                                                                                                                                                                                                                                                                                                                                                                                                                                                                                                                                                                                                                                                                                                                                                                                                                            |
|     |        | Reserves as a % of Total Expenditures                                                                                                                                                                                                                                                                                                                                                                                                                                                                                                                                                                                                                                                                                                                                                                                                                                                                                                                                                                                                                                                                                                                                                                                                                                                                                                                                                                                                                                                                                                                                                                                                                                                                                                                                                                                                                                                                                                                                                                                                                                                                                     |
|     |        | Water Reserves as a % of Water Expenditures     Sanitary Reserves as a % of Sanitary Expenditures.                                                                                                                                                                                                                                                                                                                                                                                                                                                                                                                                                                                                                                                                                                                                                                                                                                                                                                                                                                                                                                                                                                                                                                                                                                                                                                                                                                                                                                                                                                                                                                                                                                                                                                                                                                                                                                                                                                                                                                                                                        |
|     |        | Sanitary Reserves as a % of Sanitary Expenditures     Reserves as a % of Taxation                                                                                                                                                                                                                                                                                                                                                                                                                                                                                                                                                                                                                                                                                                                                                                                                                                                                                                                                                                                                                                                                                                                                                                                                                                                                                                                                                                                                                                                                                                                                                                                                                                                                                                                                                                                                                                                                                                                                                                                                                                         |
|     |        | Debt Charges as a % of Total Expenditures                                                                                                                                                                                                                                                                                                                                                                                                                                                                                                                                                                                                                                                                                                                                                                                                                                                                                                                                                                                                                                                                                                                                                                                                                                                                                                                                                                                                                                                                                                                                                                                                                                                                                                                                                                                                                                                                                                                                                                                                                                                                                 |
|     |        | Debt Charges as a % of Taxation                                                                                                                                                                                                                                                                                                                                                                                                                                                                                                                                                                                                                                                                                                                                                                                                                                                                                                                                                                                                                                                                                                                                                                                                                                                                                                                                                                                                                                                                                                                                                                                                                                                                                                                                                                                                                                                                                                                                                                                                                                                                                           |
|     |        | Water Debt Charges as a % of Water Expenditures                                                                                                                                                                                                                                                                                                                                                                                                                                                                                                                                                                                                                                                                                                                                                                                                                                                                                                                                                                                                                                                                                                                                                                                                                                                                                                                                                                                                                                                                                                                                                                                                                                                                                                                                                                                                                                                                                                                                                                                                                                                                           |
|     |        | Sanitary Sewer Debt Charges as a % of Sanitary Sewer Expenditures                                                                                                                                                                                                                                                                                                                                                                                                                                                                                                                                                                                                                                                                                                                                                                                                                                                                                                                                                                                                                                                                                                                                                                                                                                                                                                                                                                                                                                                                                                                                                                                                                                                                                                                                                                                                                                                                                                                                                                                                                                                         |
|     |        | • Debt as a % of Taxation                                                                                                                                                                                                                                                                                                                                                                                                                                                                                                                                                                                                                                                                                                                                                                                                                                                                                                                                                                                                                                                                                                                                                                                                                                                                                                                                                                                                                                                                                                                                                                                                                                                                                                                                                                                                                                                                                                                                                                                                                                                                                                 |
|     |        | Outstanding Debt to Reserve Ratio                                                                                                                                                                                                                                                                                                                                                                                                                                                                                                                                                                                                                                                                                                                                                                                                                                                                                                                                                                                                                                                                                                                                                                                                                                                                                                                                                                                                                                                                                                                                                                                                                                                                                                                                                                                                                                                                                                                                                                                                                                                                                         |
|     |        | Debt and Reserves Per Capita                                                                                                                                                                                                                                                                                                                                                                                                                                                                                                                                                                                                                                                                                                                                                                                                                                                                                                                                                                                                                                                                                                                                                                                                                                                                                                                                                                                                                                                                                                                                                                                                                                                                                                                                                                                                                                                                                                                                                                                                                                                                                              |
|     |        | Debt Outstanding Per Unweighted Assessment (NEW)  The Provided House North Translations and Translation |
|     |        | Taxes Receivable as a % of Tax Levies                                                                                                                                                                                                                                                                                                                                                                                                                                                                                                                                                                                                                                                                                                                                                                                                                                                                                                                                                                                                                                                                                                                                                                                                                                                                                                                                                                                                                                                                                                                                                                                                                                                                                                                                                                                                                                                                                                                                                                                                                                                                                     |
| 4   | 78     | Revenue and Expenditure Analysis & MPMPs                                                                                                                                                                                                                                                                                                                                                                                                                                                                                                                                                                                                                                                                                                                                                                                                                                                                                                                                                                                                                                                                                                                                                                                                                                                                                                                                                                                                                                                                                                                                                                                                                                                                                                                                                                                                                                                                                                                                                                                                                                                                                  |
|     |        | • Fire—Net Expenditures Per Capita and MPMP                                                                                                                                                                                                                                                                                                                                                                                                                                                                                                                                                                                                                                                                                                                                                                                                                                                                                                                                                                                                                                                                                                                                                                                                                                                                                                                                                                                                                                                                                                                                                                                                                                                                                                                                                                                                                                                                                                                                                                                                                                                                               |
|     |        | Police—Net Expenditures Per \$100,000 CVA and MPMP                                                                                                                                                                                                                                                                                                                                                                                                                                                                                                                                                                                                                                                                                                                                                                                                                                                                                                                                                                                                                                                                                                                                                                                                                                                                                                                                                                                                                                                                                                                                                                                                                                                                                                                                                                                                                                                                                                                                                                                                                                                                        |
|     |        | <ul> <li>POA—Net Expenditures Per Capita</li> <li>Roadways—Net Expenditures Per Capita and MPMP</li> </ul>                                                                                                                                                                                                                                                                                                                                                                                                                                                                                                                                                                                                                                                                                                                                                                                                                                                                                                                                                                                                                                                                                                                                                                                                                                                                                                                                                                                                                                                                                                                                                                                                                                                                                                                                                                                                                                                                                                                                                                                                                |
|     |        | Winter Control—Net Expenditures Per Capita and MPMP                                                                                                                                                                                                                                                                                                                                                                                                                                                                                                                                                                                                                                                                                                                                                                                                                                                                                                                                                                                                                                                                                                                                                                                                                                                                                                                                                                                                                                                                                                                                                                                                                                                                                                                                                                                                                                                                                                                                                                                                                                                                       |
|     |        | Transit—Net Expenditures Per Capita and MPMP                                                                                                                                                                                                                                                                                                                                                                                                                                                                                                                                                                                                                                                                                                                                                                                                                                                                                                                                                                                                                                                                                                                                                                                                                                                                                                                                                                                                                                                                                                                                                                                                                                                                                                                                                                                                                                                                                                                                                                                                                                                                              |
|     |        | Parking—Net Expenditures Per Capita                                                                                                                                                                                                                                                                                                                                                                                                                                                                                                                                                                                                                                                                                                                                                                                                                                                                                                                                                                                                                                                                                                                                                                                                                                                                                                                                                                                                                                                                                                                                                                                                                                                                                                                                                                                                                                                                                                                                                                                                                                                                                       |
|     |        | Sanitary Sewer—MPMP                                                                                                                                                                                                                                                                                                                                                                                                                                                                                                                                                                                                                                                                                                                                                                                                                                                                                                                                                                                                                                                                                                                                                                                                                                                                                                                                                                                                                                                                                                                                                                                                                                                                                                                                                                                                                                                                                                                                                                                                                                                                                                       |
|     |        | Storm—Net Expenditures Per Capita and MPMP                                                                                                                                                                                                                                                                                                                                                                                                                                                                                                                                                                                                                                                                                                                                                                                                                                                                                                                                                                                                                                                                                                                                                                                                                                                                                                                                                                                                                                                                                                                                                                                                                                                                                                                                                                                                                                                                                                                                                                                                                                                                                |
|     |        | • Water—MPMP                                                                                                                                                                                                                                                                                                                                                                                                                                                                                                                                                                                                                                                                                                                                                                                                                                                                                                                                                                                                                                                                                                                                                                                                                                                                                                                                                                                                                                                                                                                                                                                                                                                                                                                                                                                                                                                                                                                                                                                                                                                                                                              |
|     |        | Waste Collection—Net Expenditures Per Capita and MPMP                                                                                                                                                                                                                                                                                                                                                                                                                                                                                                                                                                                                                                                                                                                                                                                                                                                                                                                                                                                                                                                                                                                                                                                                                                                                                                                                                                                                                                                                                                                                                                                                                                                                                                                                                                                                                                                                                                                                                                                                                                                                     |
|     |        | Waste Disposal—Net Expenditures Per Capita and MPMP  Page View - Net Expenditures Per Capita and MPMP  Page View - Net Expenditures Per Capita and MPMP                                                                                                                                                                                                                                                                                                                                                                                                                                                                                                                                                                                                                                                                                                                                                                                                                                                                                                                                                                                                                                                                                                                                                                                                                                                                                                                                                                                                                                                                                                                                                                                                                                                                                                                                                                                                                                                                                                                                                                   |
|     |        | Recycling—Net Expenditures Per Capita and MPMP  Public Health Net Expenditures Per Capita and MPMP  Public Health Net Expenditures Per Capita and MPMP                                                                                                                                                                                                                                                                                                                                                                                                                                                                                                                                                                                                                                                                                                                                                                                                                                                                                                                                                                                                                                                                                                                                                                                                                                                                                                                                                                                                                                                                                                                                                                                                                                                                                                                                                                                                                                                                                                                                                                    |
|     |        | <ul> <li>Public Health—Net Expenditures Per Capita and MPMP</li> <li>Ambulance—Net Expenditures Per Capita</li> </ul>                                                                                                                                                                                                                                                                                                                                                                                                                                                                                                                                                                                                                                                                                                                                                                                                                                                                                                                                                                                                                                                                                                                                                                                                                                                                                                                                                                                                                                                                                                                                                                                                                                                                                                                                                                                                                                                                                                                                                                                                     |
|     |        | Cemeteries—Net Expenditures Per Capita     Cemeteries—Net Expenditures Per Capita                                                                                                                                                                                                                                                                                                                                                                                                                                                                                                                                                                                                                                                                                                                                                                                                                                                                                                                                                                                                                                                                                                                                                                                                                                                                                                                                                                                                                                                                                                                                                                                                                                                                                                                                                                                                                                                                                                                                                                                                                                         |
|     |        | General Assistance—Net Expenditures Per Capita                                                                                                                                                                                                                                                                                                                                                                                                                                                                                                                                                                                                                                                                                                                                                                                                                                                                                                                                                                                                                                                                                                                                                                                                                                                                                                                                                                                                                                                                                                                                                                                                                                                                                                                                                                                                                                                                                                                                                                                                                                                                            |
|     |        | Assistance to the Aged—Net Expenditures Per Capita                                                                                                                                                                                                                                                                                                                                                                                                                                                                                                                                                                                                                                                                                                                                                                                                                                                                                                                                                                                                                                                                                                                                                                                                                                                                                                                                                                                                                                                                                                                                                                                                                                                                                                                                                                                                                                                                                                                                                                                                                                                                        |
|     |        | Child Care—Net Expenditures Per Capita                                                                                                                                                                                                                                                                                                                                                                                                                                                                                                                                                                                                                                                                                                                                                                                                                                                                                                                                                                                                                                                                                                                                                                                                                                                                                                                                                                                                                                                                                                                                                                                                                                                                                                                                                                                                                                                                                                                                                                                                                                                                                    |
|     |        | Social Housing—Net Expenditures Per Capita                                                                                                                                                                                                                                                                                                                                                                                                                                                                                                                                                                                                                                                                                                                                                                                                                                                                                                                                                                                                                                                                                                                                                                                                                                                                                                                                                                                                                                                                                                                                                                                                                                                                                                                                                                                                                                                                                                                                                                                                                                                                                |
|     |        | Parks—Net Expenditures Per Capita                                                                                                                                                                                                                                                                                                                                                                                                                                                                                                                                                                                                                                                                                                                                                                                                                                                                                                                                                                                                                                                                                                                                                                                                                                                                                                                                                                                                                                                                                                                                                                                                                                                                                                                                                                                                                                                                                                                                                                                                                                                                                         |
|     |        | Open Spaces and Trails—MPMP                                                                                                                                                                                                                                                                                                                                                                                                                                                                                                                                                                                                                                                                                                                                                                                                                                                                                                                                                                                                                                                                                                                                                                                                                                                                                                                                                                                                                                                                                                                                                                                                                                                                                                                                                                                                                                                                                                                                                                                                                                                                                               |
|     |        | Recreation Programming—Net Expenditures Per Capita and MPMP                                                                                                                                                                                                                                                                                                                                                                                                                                                                                                                                                                                                                                                                                                                                                                                                                                                                                                                                                                                                                                                                                                                                                                                                                                                                                                                                                                                                                                                                                                                                                                                                                                                                                                                                                                                                                                                                                                                                                                                                                                                               |