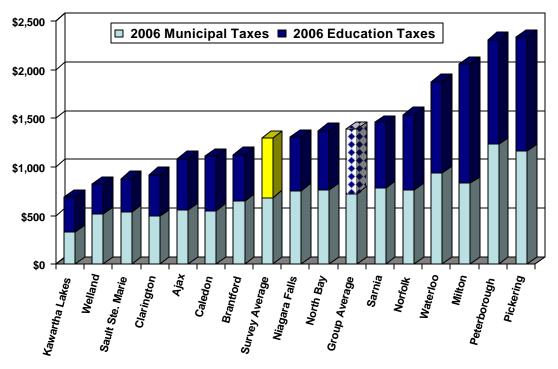

## **Table of Contents**

|     | PAGE   |                                                                                                                                                                                                                                                                                                                                                                                                                                                                                                                                                                                                                                                                                                                                                                                                                                                                                                                                                                                                                                                                                                                                                                                                                                                                                                                                                                                                                                                                                                                                                                                                                                                                                                                                                                                                                                                                                                                                                                                                                                                                                                                           |
|-----|--------|---------------------------------------------------------------------------------------------------------------------------------------------------------------------------------------------------------------------------------------------------------------------------------------------------------------------------------------------------------------------------------------------------------------------------------------------------------------------------------------------------------------------------------------------------------------------------------------------------------------------------------------------------------------------------------------------------------------------------------------------------------------------------------------------------------------------------------------------------------------------------------------------------------------------------------------------------------------------------------------------------------------------------------------------------------------------------------------------------------------------------------------------------------------------------------------------------------------------------------------------------------------------------------------------------------------------------------------------------------------------------------------------------------------------------------------------------------------------------------------------------------------------------------------------------------------------------------------------------------------------------------------------------------------------------------------------------------------------------------------------------------------------------------------------------------------------------------------------------------------------------------------------------------------------------------------------------------------------------------------------------------------------------------------------------------------------------------------------------------------------------|
| TAB | NUMBER | DESCRIPTION                                                                                                                                                                                                                                                                                                                                                                                                                                                                                                                                                                                                                                                                                                                                                                                                                                                                                                                                                                                                                                                                                                                                                                                                                                                                                                                                                                                                                                                                                                                                                                                                                                                                                                                                                                                                                                                                                                                                                                                                                                                                                                               |
| IAD | NOMBER | DECOM: HOW                                                                                                                                                                                                                                                                                                                                                                                                                                                                                                                                                                                                                                                                                                                                                                                                                                                                                                                                                                                                                                                                                                                                                                                                                                                                                                                                                                                                                                                                                                                                                                                                                                                                                                                                                                                                                                                                                                                                                                                                                                                                                                                |
|     |        | EXECUTIVE SUMMARY                                                                                                                                                                                                                                                                                                                                                                                                                                                                                                                                                                                                                                                                                                                                                                                                                                                                                                                                                                                                                                                                                                                                                                                                                                                                                                                                                                                                                                                                                                                                                                                                                                                                                                                                                                                                                                                                                                                                                                                                                                                                                                         |
| 1   | 1      | INTRODUCTION                                                                                                                                                                                                                                                                                                                                                                                                                                                                                                                                                                                                                                                                                                                                                                                                                                                                                                                                                                                                                                                                                                                                                                                                                                                                                                                                                                                                                                                                                                                                                                                                                                                                                                                                                                                                                                                                                                                                                                                                                                                                                                              |
| 2   | 7      | MUNICIPAL PROFILE                                                                                                                                                                                                                                                                                                                                                                                                                                                                                                                                                                                                                                                                                                                                                                                                                                                                                                                                                                                                                                                                                                                                                                                                                                                                                                                                                                                                                                                                                                                                                                                                                                                                                                                                                                                                                                                                                                                                                                                                                                                                                                         |
|     |        | Population Statistics (1996-estimated 2005)                                                                                                                                                                                                                                                                                                                                                                                                                                                                                                                                                                                                                                                                                                                                                                                                                                                                                                                                                                                                                                                                                                                                                                                                                                                                                                                                                                                                                                                                                                                                                                                                                                                                                                                                                                                                                                                                                                                                                                                                                                                                               |
|     |        | Land Area and Density                                                                                                                                                                                                                                                                                                                                                                                                                                                                                                                                                                                                                                                                                                                                                                                                                                                                                                                                                                                                                                                                                                                                                                                                                                                                                                                                                                                                                                                                                                                                                                                                                                                                                                                                                                                                                                                                                                                                                                                                                                                                                                     |
|     |        | Assessment Per Capita     Change in University to I Assessment 2002 2005                                                                                                                                                                                                                                                                                                                                                                                                                                                                                                                                                                                                                                                                                                                                                                                                                                                                                                                                                                                                                                                                                                                                                                                                                                                                                                                                                                                                                                                                                                                                                                                                                                                                                                                                                                                                                                                                                                                                                                                                                                                  |
|     |        | Change in Unweighted Assessment 2003-2006     Assessment Composition By Class                                                                                                                                                                                                                                                                                                                                                                                                                                                                                                                                                                                                                                                                                                                                                                                                                                                                                                                                                                                                                                                                                                                                                                                                                                                                                                                                                                                                                                                                                                                                                                                                                                                                                                                                                                                                                                                                                                                                                                                                                                             |
|     |        | <ul> <li>Assessment Composition By Class</li> <li>Consolidated Unweighted Assessment (Residential vs. Non-Residential)</li> </ul>                                                                                                                                                                                                                                                                                                                                                                                                                                                                                                                                                                                                                                                                                                                                                                                                                                                                                                                                                                                                                                                                                                                                                                                                                                                                                                                                                                                                                                                                                                                                                                                                                                                                                                                                                                                                                                                                                                                                                                                         |
|     |        | Shift in Tax Burden—Unweighted to Weighted Residential Assessment                                                                                                                                                                                                                                                                                                                                                                                                                                                                                                                                                                                                                                                                                                                                                                                                                                                                                                                                                                                                                                                                                                                                                                                                                                                                                                                                                                                                                                                                                                                                                                                                                                                                                                                                                                                                                                                                                                                                                                                                                                                         |
|     |        | Building Permit Values/Activity                                                                                                                                                                                                                                                                                                                                                                                                                                                                                                                                                                                                                                                                                                                                                                                                                                                                                                                                                                                                                                                                                                                                                                                                                                                                                                                                                                                                                                                                                                                                                                                                                                                                                                                                                                                                                                                                                                                                                                                                                                                                                           |
| 3   | 37     | MUNICIPAL FINANCIAL INDICATORS                                                                                                                                                                                                                                                                                                                                                                                                                                                                                                                                                                                                                                                                                                                                                                                                                                                                                                                                                                                                                                                                                                                                                                                                                                                                                                                                                                                                                                                                                                                                                                                                                                                                                                                                                                                                                                                                                                                                                                                                                                                                                            |
|     |        | Net Municipal Levy Per Capita                                                                                                                                                                                                                                                                                                                                                                                                                                                                                                                                                                                                                                                                                                                                                                                                                                                                                                                                                                                                                                                                                                                                                                                                                                                                                                                                                                                                                                                                                                                                                                                                                                                                                                                                                                                                                                                                                                                                                                                                                                                                                             |
|     |        | Net Municipal Levy Per \$100,000 of Assessment                                                                                                                                                                                                                                                                                                                                                                                                                                                                                                                                                                                                                                                                                                                                                                                                                                                                                                                                                                                                                                                                                                                                                                                                                                                                                                                                                                                                                                                                                                                                                                                                                                                                                                                                                                                                                                                                                                                                                                                                                                                                            |
|     |        | Reserves as a % of Total Expenditures                                                                                                                                                                                                                                                                                                                                                                                                                                                                                                                                                                                                                                                                                                                                                                                                                                                                                                                                                                                                                                                                                                                                                                                                                                                                                                                                                                                                                                                                                                                                                                                                                                                                                                                                                                                                                                                                                                                                                                                                                                                                                     |
|     |        | Water Reserves as a % of Water Expenditures     Sanitary Reserves as a % of Sanitary Expenditures.                                                                                                                                                                                                                                                                                                                                                                                                                                                                                                                                                                                                                                                                                                                                                                                                                                                                                                                                                                                                                                                                                                                                                                                                                                                                                                                                                                                                                                                                                                                                                                                                                                                                                                                                                                                                                                                                                                                                                                                                                        |
|     |        | Sanitary Reserves as a % of Sanitary Expenditures     Reserves as a % of Taxation                                                                                                                                                                                                                                                                                                                                                                                                                                                                                                                                                                                                                                                                                                                                                                                                                                                                                                                                                                                                                                                                                                                                                                                                                                                                                                                                                                                                                                                                                                                                                                                                                                                                                                                                                                                                                                                                                                                                                                                                                                         |
|     |        | Debt Charges as a % of Total Expenditures                                                                                                                                                                                                                                                                                                                                                                                                                                                                                                                                                                                                                                                                                                                                                                                                                                                                                                                                                                                                                                                                                                                                                                                                                                                                                                                                                                                                                                                                                                                                                                                                                                                                                                                                                                                                                                                                                                                                                                                                                                                                                 |
|     |        | Debt Charges as a % of Taxation                                                                                                                                                                                                                                                                                                                                                                                                                                                                                                                                                                                                                                                                                                                                                                                                                                                                                                                                                                                                                                                                                                                                                                                                                                                                                                                                                                                                                                                                                                                                                                                                                                                                                                                                                                                                                                                                                                                                                                                                                                                                                           |
|     |        | Water Debt Charges as a % of Water Expenditures                                                                                                                                                                                                                                                                                                                                                                                                                                                                                                                                                                                                                                                                                                                                                                                                                                                                                                                                                                                                                                                                                                                                                                                                                                                                                                                                                                                                                                                                                                                                                                                                                                                                                                                                                                                                                                                                                                                                                                                                                                                                           |
|     |        | Sanitary Sewer Debt Charges as a % of Sanitary Sewer Expenditures                                                                                                                                                                                                                                                                                                                                                                                                                                                                                                                                                                                                                                                                                                                                                                                                                                                                                                                                                                                                                                                                                                                                                                                                                                                                                                                                                                                                                                                                                                                                                                                                                                                                                                                                                                                                                                                                                                                                                                                                                                                         |
|     |        | • Debt as a % of Taxation                                                                                                                                                                                                                                                                                                                                                                                                                                                                                                                                                                                                                                                                                                                                                                                                                                                                                                                                                                                                                                                                                                                                                                                                                                                                                                                                                                                                                                                                                                                                                                                                                                                                                                                                                                                                                                                                                                                                                                                                                                                                                                 |
|     |        | Outstanding Debt to Reserve Ratio                                                                                                                                                                                                                                                                                                                                                                                                                                                                                                                                                                                                                                                                                                                                                                                                                                                                                                                                                                                                                                                                                                                                                                                                                                                                                                                                                                                                                                                                                                                                                                                                                                                                                                                                                                                                                                                                                                                                                                                                                                                                                         |
|     |        | Debt and Reserves Per Capita                                                                                                                                                                                                                                                                                                                                                                                                                                                                                                                                                                                                                                                                                                                                                                                                                                                                                                                                                                                                                                                                                                                                                                                                                                                                                                                                                                                                                                                                                                                                                                                                                                                                                                                                                                                                                                                                                                                                                                                                                                                                                              |
|     |        | Debt Outstanding Per Unweighted Assessment (NEW)  The Provided House North Translations and Translation |
|     |        | Taxes Receivable as a % of Tax Levies                                                                                                                                                                                                                                                                                                                                                                                                                                                                                                                                                                                                                                                                                                                                                                                                                                                                                                                                                                                                                                                                                                                                                                                                                                                                                                                                                                                                                                                                                                                                                                                                                                                                                                                                                                                                                                                                                                                                                                                                                                                                                     |
| 4   | 78     | Revenue and Expenditure Analysis & MPMPs                                                                                                                                                                                                                                                                                                                                                                                                                                                                                                                                                                                                                                                                                                                                                                                                                                                                                                                                                                                                                                                                                                                                                                                                                                                                                                                                                                                                                                                                                                                                                                                                                                                                                                                                                                                                                                                                                                                                                                                                                                                                                  |
|     |        | • Fire—Net Expenditures Per Capita and MPMP                                                                                                                                                                                                                                                                                                                                                                                                                                                                                                                                                                                                                                                                                                                                                                                                                                                                                                                                                                                                                                                                                                                                                                                                                                                                                                                                                                                                                                                                                                                                                                                                                                                                                                                                                                                                                                                                                                                                                                                                                                                                               |
|     |        | Police—Net Expenditures Per \$100,000 CVA and MPMP                                                                                                                                                                                                                                                                                                                                                                                                                                                                                                                                                                                                                                                                                                                                                                                                                                                                                                                                                                                                                                                                                                                                                                                                                                                                                                                                                                                                                                                                                                                                                                                                                                                                                                                                                                                                                                                                                                                                                                                                                                                                        |
|     |        | <ul> <li>POA—Net Expenditures Per Capita</li> <li>Roadways—Net Expenditures Per Capita and MPMP</li> </ul>                                                                                                                                                                                                                                                                                                                                                                                                                                                                                                                                                                                                                                                                                                                                                                                                                                                                                                                                                                                                                                                                                                                                                                                                                                                                                                                                                                                                                                                                                                                                                                                                                                                                                                                                                                                                                                                                                                                                                                                                                |
|     |        | Winter Control—Net Expenditures Per Capita and MPMP                                                                                                                                                                                                                                                                                                                                                                                                                                                                                                                                                                                                                                                                                                                                                                                                                                                                                                                                                                                                                                                                                                                                                                                                                                                                                                                                                                                                                                                                                                                                                                                                                                                                                                                                                                                                                                                                                                                                                                                                                                                                       |
|     |        | Transit—Net Expenditures Per Capita and MPMP                                                                                                                                                                                                                                                                                                                                                                                                                                                                                                                                                                                                                                                                                                                                                                                                                                                                                                                                                                                                                                                                                                                                                                                                                                                                                                                                                                                                                                                                                                                                                                                                                                                                                                                                                                                                                                                                                                                                                                                                                                                                              |
|     |        | Parking—Net Expenditures Per Capita                                                                                                                                                                                                                                                                                                                                                                                                                                                                                                                                                                                                                                                                                                                                                                                                                                                                                                                                                                                                                                                                                                                                                                                                                                                                                                                                                                                                                                                                                                                                                                                                                                                                                                                                                                                                                                                                                                                                                                                                                                                                                       |
|     |        | Sanitary Sewer—MPMP                                                                                                                                                                                                                                                                                                                                                                                                                                                                                                                                                                                                                                                                                                                                                                                                                                                                                                                                                                                                                                                                                                                                                                                                                                                                                                                                                                                                                                                                                                                                                                                                                                                                                                                                                                                                                                                                                                                                                                                                                                                                                                       |
|     |        | Storm—Net Expenditures Per Capita and MPMP                                                                                                                                                                                                                                                                                                                                                                                                                                                                                                                                                                                                                                                                                                                                                                                                                                                                                                                                                                                                                                                                                                                                                                                                                                                                                                                                                                                                                                                                                                                                                                                                                                                                                                                                                                                                                                                                                                                                                                                                                                                                                |
|     |        | • Water—MPMP                                                                                                                                                                                                                                                                                                                                                                                                                                                                                                                                                                                                                                                                                                                                                                                                                                                                                                                                                                                                                                                                                                                                                                                                                                                                                                                                                                                                                                                                                                                                                                                                                                                                                                                                                                                                                                                                                                                                                                                                                                                                                                              |
|     |        | Waste Collection—Net Expenditures Per Capita and MPMP                                                                                                                                                                                                                                                                                                                                                                                                                                                                                                                                                                                                                                                                                                                                                                                                                                                                                                                                                                                                                                                                                                                                                                                                                                                                                                                                                                                                                                                                                                                                                                                                                                                                                                                                                                                                                                                                                                                                                                                                                                                                     |
|     |        | Waste Disposal—Net Expenditures Per Capita and MPMP  Page View - Net Expenditures Per Capita and MPMP  Page View - Net Expenditures Per Capita and MPMP                                                                                                                                                                                                                                                                                                                                                                                                                                                                                                                                                                                                                                                                                                                                                                                                                                                                                                                                                                                                                                                                                                                                                                                                                                                                                                                                                                                                                                                                                                                                                                                                                                                                                                                                                                                                                                                                                                                                                                   |
|     |        | Recycling—Net Expenditures Per Capita and MPMP  Public Health Net Expenditures Per Capita and MPMP  Public Health Net Expenditures Per Capita and MPMP                                                                                                                                                                                                                                                                                                                                                                                                                                                                                                                                                                                                                                                                                                                                                                                                                                                                                                                                                                                                                                                                                                                                                                                                                                                                                                                                                                                                                                                                                                                                                                                                                                                                                                                                                                                                                                                                                                                                                                    |
|     |        | <ul> <li>Public Health—Net Expenditures Per Capita and MPMP</li> <li>Ambulance—Net Expenditures Per Capita</li> </ul>                                                                                                                                                                                                                                                                                                                                                                                                                                                                                                                                                                                                                                                                                                                                                                                                                                                                                                                                                                                                                                                                                                                                                                                                                                                                                                                                                                                                                                                                                                                                                                                                                                                                                                                                                                                                                                                                                                                                                                                                     |
|     |        | Cemeteries—Net Expenditures Per Capita     Cemeteries—Net Expenditures Per Capita                                                                                                                                                                                                                                                                                                                                                                                                                                                                                                                                                                                                                                                                                                                                                                                                                                                                                                                                                                                                                                                                                                                                                                                                                                                                                                                                                                                                                                                                                                                                                                                                                                                                                                                                                                                                                                                                                                                                                                                                                                         |
|     |        | General Assistance—Net Expenditures Per Capita                                                                                                                                                                                                                                                                                                                                                                                                                                                                                                                                                                                                                                                                                                                                                                                                                                                                                                                                                                                                                                                                                                                                                                                                                                                                                                                                                                                                                                                                                                                                                                                                                                                                                                                                                                                                                                                                                                                                                                                                                                                                            |
|     |        | Assistance to the Aged—Net Expenditures Per Capita                                                                                                                                                                                                                                                                                                                                                                                                                                                                                                                                                                                                                                                                                                                                                                                                                                                                                                                                                                                                                                                                                                                                                                                                                                                                                                                                                                                                                                                                                                                                                                                                                                                                                                                                                                                                                                                                                                                                                                                                                                                                        |
|     |        | Child Care—Net Expenditures Per Capita                                                                                                                                                                                                                                                                                                                                                                                                                                                                                                                                                                                                                                                                                                                                                                                                                                                                                                                                                                                                                                                                                                                                                                                                                                                                                                                                                                                                                                                                                                                                                                                                                                                                                                                                                                                                                                                                                                                                                                                                                                                                                    |
|     |        | Social Housing—Net Expenditures Per Capita                                                                                                                                                                                                                                                                                                                                                                                                                                                                                                                                                                                                                                                                                                                                                                                                                                                                                                                                                                                                                                                                                                                                                                                                                                                                                                                                                                                                                                                                                                                                                                                                                                                                                                                                                                                                                                                                                                                                                                                                                                                                                |
|     |        | Parks—Net Expenditures Per Capita                                                                                                                                                                                                                                                                                                                                                                                                                                                                                                                                                                                                                                                                                                                                                                                                                                                                                                                                                                                                                                                                                                                                                                                                                                                                                                                                                                                                                                                                                                                                                                                                                                                                                                                                                                                                                                                                                                                                                                                                                                                                                         |
|     |        | Open Spaces and Trails—MPMP                                                                                                                                                                                                                                                                                                                                                                                                                                                                                                                                                                                                                                                                                                                                                                                                                                                                                                                                                                                                                                                                                                                                                                                                                                                                                                                                                                                                                                                                                                                                                                                                                                                                                                                                                                                                                                                                                                                                                                                                                                                                                               |
|     |        | Recreation Programming—Net Expenditures Per Capita and MPMP                                                                                                                                                                                                                                                                                                                                                                                                                                                                                                                                                                                                                                                                                                                                                                                                                                                                                                                                                                                                                                                                                                                                                                                                                                                                                                                                                                                                                                                                                                                                                                                                                                                                                                                                                                                                                                                                                                                                                                                                                                                               |