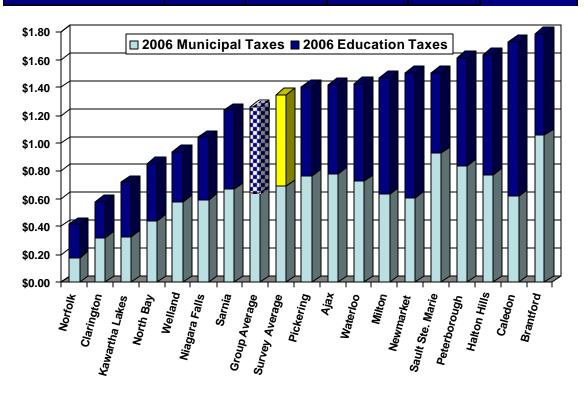

## **Table of Contents**

|     | PAGE   |                                                                                                                                                                                                                                                                                                                                                                                                                                                                                                                                                                                                                                                                                                                                                                                                                                                                                                                                                                                                                                                                                                                                                                                                                                                                                                                                                                                                                                                                                                                                                                                                                                                                                                                                                                                                                                                                                                                                                                                                                                                                                                                           |
|-----|--------|---------------------------------------------------------------------------------------------------------------------------------------------------------------------------------------------------------------------------------------------------------------------------------------------------------------------------------------------------------------------------------------------------------------------------------------------------------------------------------------------------------------------------------------------------------------------------------------------------------------------------------------------------------------------------------------------------------------------------------------------------------------------------------------------------------------------------------------------------------------------------------------------------------------------------------------------------------------------------------------------------------------------------------------------------------------------------------------------------------------------------------------------------------------------------------------------------------------------------------------------------------------------------------------------------------------------------------------------------------------------------------------------------------------------------------------------------------------------------------------------------------------------------------------------------------------------------------------------------------------------------------------------------------------------------------------------------------------------------------------------------------------------------------------------------------------------------------------------------------------------------------------------------------------------------------------------------------------------------------------------------------------------------------------------------------------------------------------------------------------------------|
| TAB | NUMBER | DESCRIPTION                                                                                                                                                                                                                                                                                                                                                                                                                                                                                                                                                                                                                                                                                                                                                                                                                                                                                                                                                                                                                                                                                                                                                                                                                                                                                                                                                                                                                                                                                                                                                                                                                                                                                                                                                                                                                                                                                                                                                                                                                                                                                                               |
| IAD | NOMBER | DECOM: HOW                                                                                                                                                                                                                                                                                                                                                                                                                                                                                                                                                                                                                                                                                                                                                                                                                                                                                                                                                                                                                                                                                                                                                                                                                                                                                                                                                                                                                                                                                                                                                                                                                                                                                                                                                                                                                                                                                                                                                                                                                                                                                                                |
|     |        | EXECUTIVE SUMMARY                                                                                                                                                                                                                                                                                                                                                                                                                                                                                                                                                                                                                                                                                                                                                                                                                                                                                                                                                                                                                                                                                                                                                                                                                                                                                                                                                                                                                                                                                                                                                                                                                                                                                                                                                                                                                                                                                                                                                                                                                                                                                                         |
| 1   | 1      | INTRODUCTION                                                                                                                                                                                                                                                                                                                                                                                                                                                                                                                                                                                                                                                                                                                                                                                                                                                                                                                                                                                                                                                                                                                                                                                                                                                                                                                                                                                                                                                                                                                                                                                                                                                                                                                                                                                                                                                                                                                                                                                                                                                                                                              |
| 2   | 7      | MUNICIPAL PROFILE                                                                                                                                                                                                                                                                                                                                                                                                                                                                                                                                                                                                                                                                                                                                                                                                                                                                                                                                                                                                                                                                                                                                                                                                                                                                                                                                                                                                                                                                                                                                                                                                                                                                                                                                                                                                                                                                                                                                                                                                                                                                                                         |
|     |        | Population Statistics (1996-estimated 2005)                                                                                                                                                                                                                                                                                                                                                                                                                                                                                                                                                                                                                                                                                                                                                                                                                                                                                                                                                                                                                                                                                                                                                                                                                                                                                                                                                                                                                                                                                                                                                                                                                                                                                                                                                                                                                                                                                                                                                                                                                                                                               |
|     |        | Land Area and Density                                                                                                                                                                                                                                                                                                                                                                                                                                                                                                                                                                                                                                                                                                                                                                                                                                                                                                                                                                                                                                                                                                                                                                                                                                                                                                                                                                                                                                                                                                                                                                                                                                                                                                                                                                                                                                                                                                                                                                                                                                                                                                     |
|     |        | Assessment Per Capita     Change in University to I Assessment 2002 2005                                                                                                                                                                                                                                                                                                                                                                                                                                                                                                                                                                                                                                                                                                                                                                                                                                                                                                                                                                                                                                                                                                                                                                                                                                                                                                                                                                                                                                                                                                                                                                                                                                                                                                                                                                                                                                                                                                                                                                                                                                                  |
|     |        | Change in Unweighted Assessment 2003-2006     Assessment Composition By Class                                                                                                                                                                                                                                                                                                                                                                                                                                                                                                                                                                                                                                                                                                                                                                                                                                                                                                                                                                                                                                                                                                                                                                                                                                                                                                                                                                                                                                                                                                                                                                                                                                                                                                                                                                                                                                                                                                                                                                                                                                             |
|     |        | <ul> <li>Assessment Composition By Class</li> <li>Consolidated Unweighted Assessment (Residential vs. Non-Residential)</li> </ul>                                                                                                                                                                                                                                                                                                                                                                                                                                                                                                                                                                                                                                                                                                                                                                                                                                                                                                                                                                                                                                                                                                                                                                                                                                                                                                                                                                                                                                                                                                                                                                                                                                                                                                                                                                                                                                                                                                                                                                                         |
|     |        | Shift in Tax Burden—Unweighted to Weighted Residential Assessment                                                                                                                                                                                                                                                                                                                                                                                                                                                                                                                                                                                                                                                                                                                                                                                                                                                                                                                                                                                                                                                                                                                                                                                                                                                                                                                                                                                                                                                                                                                                                                                                                                                                                                                                                                                                                                                                                                                                                                                                                                                         |
|     |        | Building Permit Values/Activity                                                                                                                                                                                                                                                                                                                                                                                                                                                                                                                                                                                                                                                                                                                                                                                                                                                                                                                                                                                                                                                                                                                                                                                                                                                                                                                                                                                                                                                                                                                                                                                                                                                                                                                                                                                                                                                                                                                                                                                                                                                                                           |
| 3   | 37     | MUNICIPAL FINANCIAL INDICATORS                                                                                                                                                                                                                                                                                                                                                                                                                                                                                                                                                                                                                                                                                                                                                                                                                                                                                                                                                                                                                                                                                                                                                                                                                                                                                                                                                                                                                                                                                                                                                                                                                                                                                                                                                                                                                                                                                                                                                                                                                                                                                            |
|     |        | Net Municipal Levy Per Capita                                                                                                                                                                                                                                                                                                                                                                                                                                                                                                                                                                                                                                                                                                                                                                                                                                                                                                                                                                                                                                                                                                                                                                                                                                                                                                                                                                                                                                                                                                                                                                                                                                                                                                                                                                                                                                                                                                                                                                                                                                                                                             |
|     |        | Net Municipal Levy Per \$100,000 of Assessment                                                                                                                                                                                                                                                                                                                                                                                                                                                                                                                                                                                                                                                                                                                                                                                                                                                                                                                                                                                                                                                                                                                                                                                                                                                                                                                                                                                                                                                                                                                                                                                                                                                                                                                                                                                                                                                                                                                                                                                                                                                                            |
|     |        | Reserves as a % of Total Expenditures                                                                                                                                                                                                                                                                                                                                                                                                                                                                                                                                                                                                                                                                                                                                                                                                                                                                                                                                                                                                                                                                                                                                                                                                                                                                                                                                                                                                                                                                                                                                                                                                                                                                                                                                                                                                                                                                                                                                                                                                                                                                                     |
|     |        | Water Reserves as a % of Water Expenditures     Sanitary Reserves as a % of Sanitary Expenditures.                                                                                                                                                                                                                                                                                                                                                                                                                                                                                                                                                                                                                                                                                                                                                                                                                                                                                                                                                                                                                                                                                                                                                                                                                                                                                                                                                                                                                                                                                                                                                                                                                                                                                                                                                                                                                                                                                                                                                                                                                        |
|     |        | Sanitary Reserves as a % of Sanitary Expenditures     Reserves as a % of Taxation                                                                                                                                                                                                                                                                                                                                                                                                                                                                                                                                                                                                                                                                                                                                                                                                                                                                                                                                                                                                                                                                                                                                                                                                                                                                                                                                                                                                                                                                                                                                                                                                                                                                                                                                                                                                                                                                                                                                                                                                                                         |
|     |        | Debt Charges as a % of Total Expenditures                                                                                                                                                                                                                                                                                                                                                                                                                                                                                                                                                                                                                                                                                                                                                                                                                                                                                                                                                                                                                                                                                                                                                                                                                                                                                                                                                                                                                                                                                                                                                                                                                                                                                                                                                                                                                                                                                                                                                                                                                                                                                 |
|     |        | Debt Charges as a % of Taxation                                                                                                                                                                                                                                                                                                                                                                                                                                                                                                                                                                                                                                                                                                                                                                                                                                                                                                                                                                                                                                                                                                                                                                                                                                                                                                                                                                                                                                                                                                                                                                                                                                                                                                                                                                                                                                                                                                                                                                                                                                                                                           |
|     |        | Water Debt Charges as a % of Water Expenditures                                                                                                                                                                                                                                                                                                                                                                                                                                                                                                                                                                                                                                                                                                                                                                                                                                                                                                                                                                                                                                                                                                                                                                                                                                                                                                                                                                                                                                                                                                                                                                                                                                                                                                                                                                                                                                                                                                                                                                                                                                                                           |
|     |        | Sanitary Sewer Debt Charges as a % of Sanitary Sewer Expenditures                                                                                                                                                                                                                                                                                                                                                                                                                                                                                                                                                                                                                                                                                                                                                                                                                                                                                                                                                                                                                                                                                                                                                                                                                                                                                                                                                                                                                                                                                                                                                                                                                                                                                                                                                                                                                                                                                                                                                                                                                                                         |
|     |        | • Debt as a % of Taxation                                                                                                                                                                                                                                                                                                                                                                                                                                                                                                                                                                                                                                                                                                                                                                                                                                                                                                                                                                                                                                                                                                                                                                                                                                                                                                                                                                                                                                                                                                                                                                                                                                                                                                                                                                                                                                                                                                                                                                                                                                                                                                 |
|     |        | Outstanding Debt to Reserve Ratio                                                                                                                                                                                                                                                                                                                                                                                                                                                                                                                                                                                                                                                                                                                                                                                                                                                                                                                                                                                                                                                                                                                                                                                                                                                                                                                                                                                                                                                                                                                                                                                                                                                                                                                                                                                                                                                                                                                                                                                                                                                                                         |
|     |        | Debt and Reserves Per Capita                                                                                                                                                                                                                                                                                                                                                                                                                                                                                                                                                                                                                                                                                                                                                                                                                                                                                                                                                                                                                                                                                                                                                                                                                                                                                                                                                                                                                                                                                                                                                                                                                                                                                                                                                                                                                                                                                                                                                                                                                                                                                              |
|     |        | Debt Outstanding Per Unweighted Assessment (NEW)  The Provided House North Translations and Translation |
|     |        | Taxes Receivable as a % of Tax Levies                                                                                                                                                                                                                                                                                                                                                                                                                                                                                                                                                                                                                                                                                                                                                                                                                                                                                                                                                                                                                                                                                                                                                                                                                                                                                                                                                                                                                                                                                                                                                                                                                                                                                                                                                                                                                                                                                                                                                                                                                                                                                     |
| 4   | 78     | Revenue and Expenditure Analysis & MPMPs                                                                                                                                                                                                                                                                                                                                                                                                                                                                                                                                                                                                                                                                                                                                                                                                                                                                                                                                                                                                                                                                                                                                                                                                                                                                                                                                                                                                                                                                                                                                                                                                                                                                                                                                                                                                                                                                                                                                                                                                                                                                                  |
|     |        | • Fire—Net Expenditures Per Capita and MPMP                                                                                                                                                                                                                                                                                                                                                                                                                                                                                                                                                                                                                                                                                                                                                                                                                                                                                                                                                                                                                                                                                                                                                                                                                                                                                                                                                                                                                                                                                                                                                                                                                                                                                                                                                                                                                                                                                                                                                                                                                                                                               |
|     |        | Police—Net Expenditures Per \$100,000 CVA and MPMP                                                                                                                                                                                                                                                                                                                                                                                                                                                                                                                                                                                                                                                                                                                                                                                                                                                                                                                                                                                                                                                                                                                                                                                                                                                                                                                                                                                                                                                                                                                                                                                                                                                                                                                                                                                                                                                                                                                                                                                                                                                                        |
|     |        | <ul> <li>POA—Net Expenditures Per Capita</li> <li>Roadways—Net Expenditures Per Capita and MPMP</li> </ul>                                                                                                                                                                                                                                                                                                                                                                                                                                                                                                                                                                                                                                                                                                                                                                                                                                                                                                                                                                                                                                                                                                                                                                                                                                                                                                                                                                                                                                                                                                                                                                                                                                                                                                                                                                                                                                                                                                                                                                                                                |
|     |        | Winter Control—Net Expenditures Per Capita and MPMP                                                                                                                                                                                                                                                                                                                                                                                                                                                                                                                                                                                                                                                                                                                                                                                                                                                                                                                                                                                                                                                                                                                                                                                                                                                                                                                                                                                                                                                                                                                                                                                                                                                                                                                                                                                                                                                                                                                                                                                                                                                                       |
|     |        | Transit—Net Expenditures Per Capita and MPMP                                                                                                                                                                                                                                                                                                                                                                                                                                                                                                                                                                                                                                                                                                                                                                                                                                                                                                                                                                                                                                                                                                                                                                                                                                                                                                                                                                                                                                                                                                                                                                                                                                                                                                                                                                                                                                                                                                                                                                                                                                                                              |
|     |        | Parking—Net Expenditures Per Capita                                                                                                                                                                                                                                                                                                                                                                                                                                                                                                                                                                                                                                                                                                                                                                                                                                                                                                                                                                                                                                                                                                                                                                                                                                                                                                                                                                                                                                                                                                                                                                                                                                                                                                                                                                                                                                                                                                                                                                                                                                                                                       |
|     |        | Sanitary Sewer—MPMP                                                                                                                                                                                                                                                                                                                                                                                                                                                                                                                                                                                                                                                                                                                                                                                                                                                                                                                                                                                                                                                                                                                                                                                                                                                                                                                                                                                                                                                                                                                                                                                                                                                                                                                                                                                                                                                                                                                                                                                                                                                                                                       |
|     |        | Storm—Net Expenditures Per Capita and MPMP                                                                                                                                                                                                                                                                                                                                                                                                                                                                                                                                                                                                                                                                                                                                                                                                                                                                                                                                                                                                                                                                                                                                                                                                                                                                                                                                                                                                                                                                                                                                                                                                                                                                                                                                                                                                                                                                                                                                                                                                                                                                                |
|     |        | • Water—MPMP                                                                                                                                                                                                                                                                                                                                                                                                                                                                                                                                                                                                                                                                                                                                                                                                                                                                                                                                                                                                                                                                                                                                                                                                                                                                                                                                                                                                                                                                                                                                                                                                                                                                                                                                                                                                                                                                                                                                                                                                                                                                                                              |
|     |        | Waste Collection—Net Expenditures Per Capita and MPMP                                                                                                                                                                                                                                                                                                                                                                                                                                                                                                                                                                                                                                                                                                                                                                                                                                                                                                                                                                                                                                                                                                                                                                                                                                                                                                                                                                                                                                                                                                                                                                                                                                                                                                                                                                                                                                                                                                                                                                                                                                                                     |
|     |        | Waste Disposal—Net Expenditures Per Capita and MPMP  Page View - Net Expenditures Per Capita and MPMP  Page View - Net Expenditures Per Capita and MPMP                                                                                                                                                                                                                                                                                                                                                                                                                                                                                                                                                                                                                                                                                                                                                                                                                                                                                                                                                                                                                                                                                                                                                                                                                                                                                                                                                                                                                                                                                                                                                                                                                                                                                                                                                                                                                                                                                                                                                                   |
|     |        | Recycling—Net Expenditures Per Capita and MPMP  Public Health Net Expenditures Per Capita and MPMP  Public Health Net Expenditures Per Capita and MPMP                                                                                                                                                                                                                                                                                                                                                                                                                                                                                                                                                                                                                                                                                                                                                                                                                                                                                                                                                                                                                                                                                                                                                                                                                                                                                                                                                                                                                                                                                                                                                                                                                                                                                                                                                                                                                                                                                                                                                                    |
|     |        | <ul> <li>Public Health—Net Expenditures Per Capita and MPMP</li> <li>Ambulance—Net Expenditures Per Capita</li> </ul>                                                                                                                                                                                                                                                                                                                                                                                                                                                                                                                                                                                                                                                                                                                                                                                                                                                                                                                                                                                                                                                                                                                                                                                                                                                                                                                                                                                                                                                                                                                                                                                                                                                                                                                                                                                                                                                                                                                                                                                                     |
|     |        | Cemeteries—Net Expenditures Per Capita     Cemeteries—Net Expenditures Per Capita                                                                                                                                                                                                                                                                                                                                                                                                                                                                                                                                                                                                                                                                                                                                                                                                                                                                                                                                                                                                                                                                                                                                                                                                                                                                                                                                                                                                                                                                                                                                                                                                                                                                                                                                                                                                                                                                                                                                                                                                                                         |
|     |        | General Assistance—Net Expenditures Per Capita                                                                                                                                                                                                                                                                                                                                                                                                                                                                                                                                                                                                                                                                                                                                                                                                                                                                                                                                                                                                                                                                                                                                                                                                                                                                                                                                                                                                                                                                                                                                                                                                                                                                                                                                                                                                                                                                                                                                                                                                                                                                            |
|     |        | Assistance to the Aged—Net Expenditures Per Capita                                                                                                                                                                                                                                                                                                                                                                                                                                                                                                                                                                                                                                                                                                                                                                                                                                                                                                                                                                                                                                                                                                                                                                                                                                                                                                                                                                                                                                                                                                                                                                                                                                                                                                                                                                                                                                                                                                                                                                                                                                                                        |
|     |        | Child Care—Net Expenditures Per Capita                                                                                                                                                                                                                                                                                                                                                                                                                                                                                                                                                                                                                                                                                                                                                                                                                                                                                                                                                                                                                                                                                                                                                                                                                                                                                                                                                                                                                                                                                                                                                                                                                                                                                                                                                                                                                                                                                                                                                                                                                                                                                    |
|     |        | Social Housing—Net Expenditures Per Capita                                                                                                                                                                                                                                                                                                                                                                                                                                                                                                                                                                                                                                                                                                                                                                                                                                                                                                                                                                                                                                                                                                                                                                                                                                                                                                                                                                                                                                                                                                                                                                                                                                                                                                                                                                                                                                                                                                                                                                                                                                                                                |
|     |        | Parks—Net Expenditures Per Capita                                                                                                                                                                                                                                                                                                                                                                                                                                                                                                                                                                                                                                                                                                                                                                                                                                                                                                                                                                                                                                                                                                                                                                                                                                                                                                                                                                                                                                                                                                                                                                                                                                                                                                                                                                                                                                                                                                                                                                                                                                                                                         |
|     |        | Open Spaces and Trails—MPMP                                                                                                                                                                                                                                                                                                                                                                                                                                                                                                                                                                                                                                                                                                                                                                                                                                                                                                                                                                                                                                                                                                                                                                                                                                                                                                                                                                                                                                                                                                                                                                                                                                                                                                                                                                                                                                                                                                                                                                                                                                                                                               |
|     |        | Recreation Programming—Net Expenditures Per Capita and MPMP                                                                                                                                                                                                                                                                                                                                                                                                                                                                                                                                                                                                                                                                                                                                                                                                                                                                                                                                                                                                                                                                                                                                                                                                                                                                                                                                                                                                                                                                                                                                                                                                                                                                                                                                                                                                                                                                                                                                                                                                                                                               |