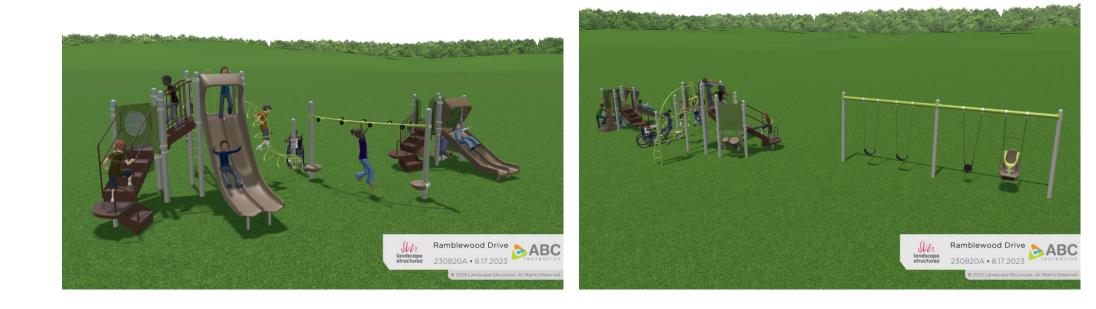

1. ABC Recreation – OPTION B

1. ABC Recreation – OPTION C (Natural Theme)

11

13

2. Blue Imp – OPTION C (Natural Theme)

Note: Site features shown (i.e. surfacing, border, landscaping, etc.) may not reflect actual scope of work and are purely conceptual