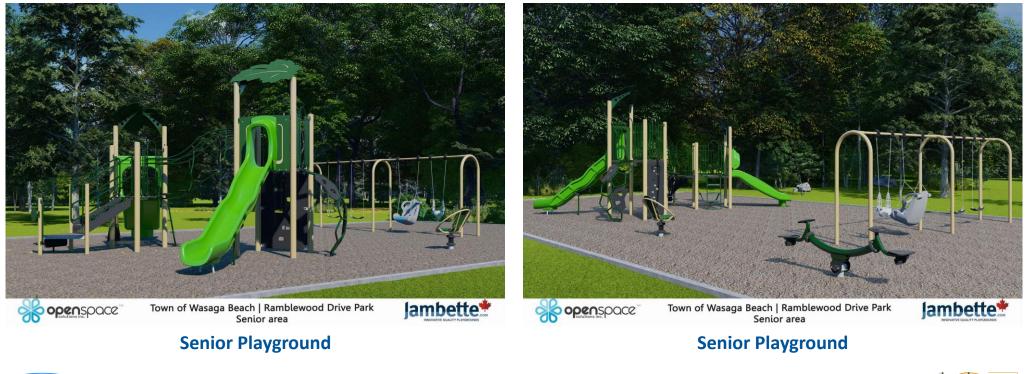

BC Recreation – OPTION C (Natural Theme)

















11









13

2. Blue Imp – OPTION C (Natural Theme)





Note: Site features shown (i.e. surfacing, border, landscaping, etc.) may not reflect actual scope of work and are purely conceptual

Ramblewood Dr. Park - Option 3 layout # A10723-1-C1 | J08568 









New World Park Solution – OPTION A



**Senior Playground** 

**Senior Playground** 







New World Park Solution – OPTION A



#### Junior Playground







New World Park Solution – OPTION B (Natural Theme)



#### **Senior Playground**







New World Park Solution – OPTION B (Natural Theme)



Junior Playground







New World Park Solution – OPTION C



Senior Playground

**Senior Playground** 







New World Park Solution – OPTION C



Junior Playground





















4. Openspace Solutions – OPTION B (Natural Theme)







#### **IN CONCLUSION**

The Zancor - Ramblewood Drive Park project is an exciting opportunity to enhance the community's recreational and natural areas. Our mission is to design an innovative and dynamic park plan that not only meets the neighborhood's needs but also enhances natural ecosystems. Our commitment to constructing durable facilities ensures that this park will remain a vibrant hub for years to come. The inclusion of various circulation systems, community facilities, site furniture, and planting improvements underscores our dedication to creating a useful and inclusive green space that will serve residents of all ages and interests. We look forward to bringing this vision to life and providing a valuable asse