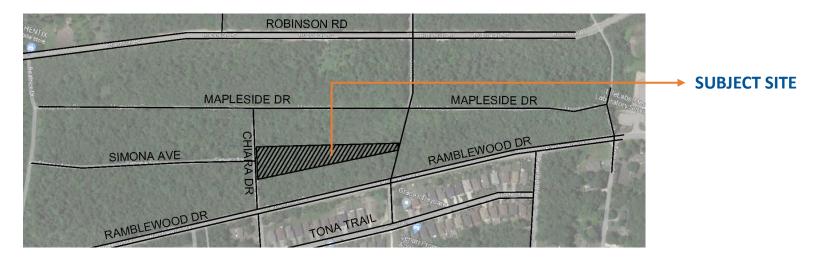

#### **INTRODUCTION**

**Zancor - Ramblewood Drive Park** is located at Chiara Drive, Wasaga Beach, Ontario. The park block features a triangular shape and covers an area of approximately 1.0 hectare

Our objective is to create an innovative and dynamic plan that upholds the required levels of service for neighborhood parks, improves natural systems, and constructs park facilities and components with the durability to withstand substantial usage for many years into the future.