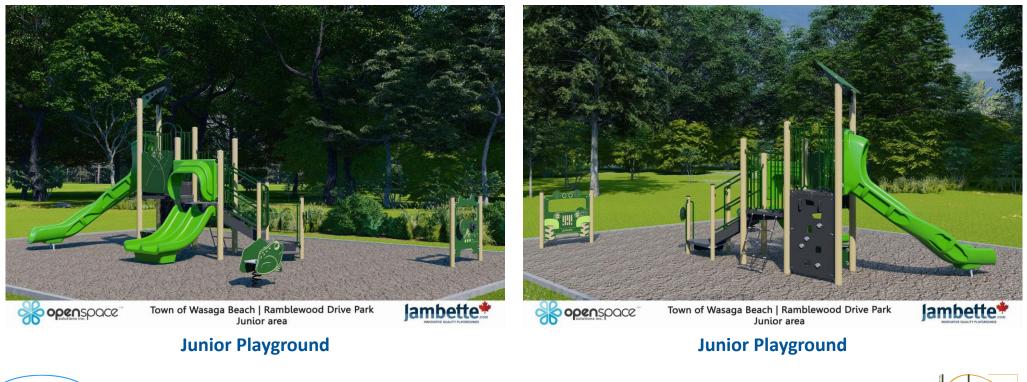

ation – OPTION C (Natural Theme)

















11









13

2. Blue Imp – OPTION C (Natural Theme)





Note: Site features shown (i.e. surfacing, border, landscaping, etc.) may not reflect actual scope of work and are purely conceptual

Ramblewood Dr. Park - Option 3 layout # A10723-1-C1 | J08568 









New World Park Solution – OPTION A



**Senior Playground** 

**Senior Playground** 







New World Park Solution – OPTION A



#### Junior Playground







New World Park Solution – OPTION B (Natural Theme)



#### **Senior Playground**







New World Park Solution – OPTION B (Natural Theme)



Junior Playground







New World Park Solution – OPTION C



Senior Playground

**Senior Playground** 







New World Park Solution – OPTION C



Junior Playground





















4. Openspace Solutions – OPTION B (Natural Theme)







#### **IN CONCLUSION**

The Zancor - Ramblewood Drive Park project is an exciting opportunity to enhance the community's recreational and natural areas. Our mission is to design an innovative and dynamic park plan that not only meets the neighborhood's needs but also enhances natural ecosystems. Our commitment to constructing durable facilities ensures that this park will remain a vibrant hub for years to come. The inclusion of various circulation systems, community facilities, site furniture, and planting improvements underscores our dedication to creating a useful and inclusive green space that will serve residents of all ages and interests. We look forward to bringing this vision to life and providing a valuable asset to the