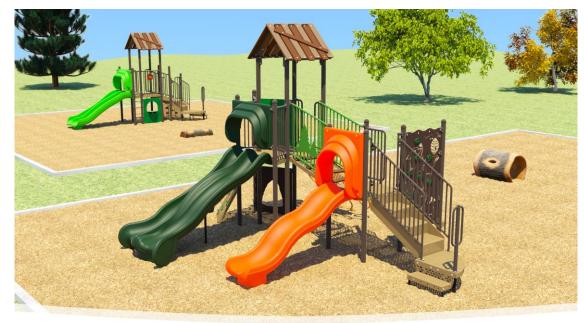

Ramblewood Dr. Park - Option 3 layout # A10723-1-C1 | J08568 

New World Park Solution – OPTION A

**Senior Playground** 

**Senior Playground** 

New World Park Solution – OPTION A

#### Junior Playground

New World Park Solution – OPTION B (Natural Theme)

#### **Senior Playground**

New World Park Solution – OPTION B (Natural Theme)

Junior Playground

New World Park Solution – OPTION C

Senior Playground

**Senior Playground** 

New World Park Solution – OPTION C