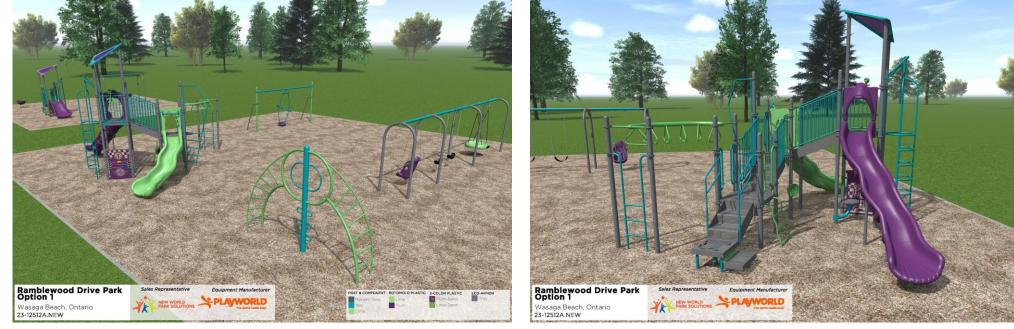

1. ABC Recreation – OPTION B

1. ABC Recreation – OPTION C (Natural Theme)

11

13

2. Blue Imp – OPTION C (Natural Theme)

Note: Site features shown (i.e. surfacing, border, landscaping, etc.) may not reflect actual scope of work and are purely conceptual

Ramblewood Dr. Park - Option 3 layout # A10723-1-C1 | J08568 

New World Park Solution – OPTION A

**Senior Playground** 

**Senior Playground** 

New World Park Solution – OPTION A