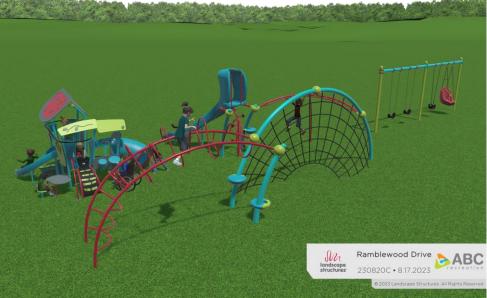

1. ABC Recreation – OPTION B

1. ABC Recreation – OPTION C (Natural Theme)

11

13

2. Blue Imp – OPTION C (Natural Theme)

Note: Site features shown (i.e. surfacing, border, landscaping, etc.) may not reflect actual scope of work and are purely conceptual