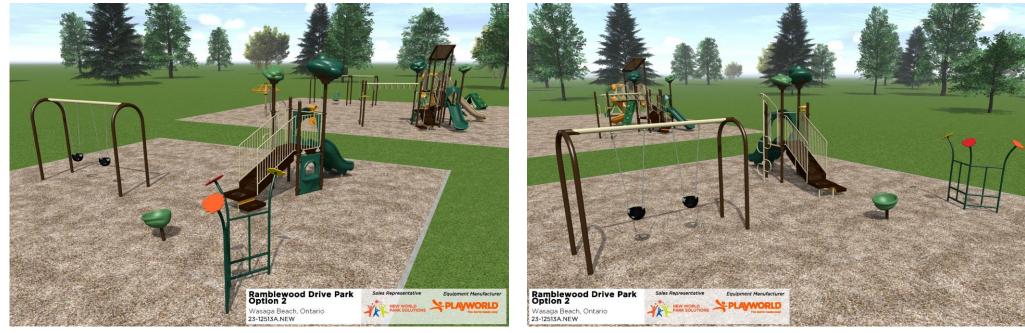

Ramblewood Dr. Park - Option 3 layout # A10723-1-C1 | J08568 

New World Park Solution – OPTION A

**Senior Playground** 

**Senior Playground** 

New World Park Solution – OPTION A

#### **Senior Playground**

New World Park Solution – OPTION B (Natural Theme)

Junior Playground

New World Park Solution – OPTION C

Senior Playground

**Senior Playground** 

New World Park Solution – OPTION C