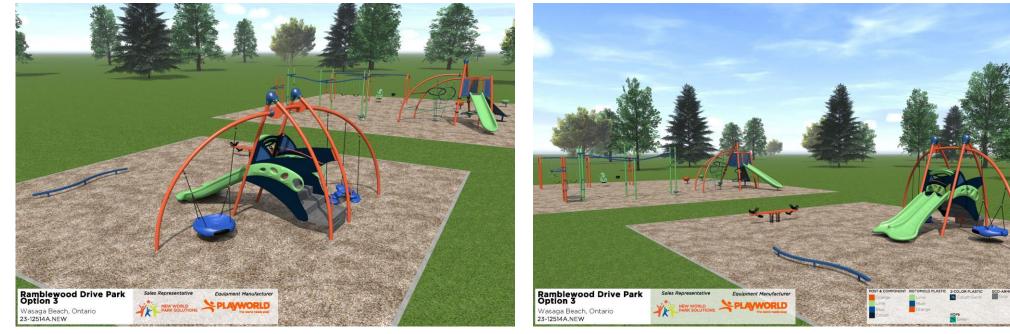

Ramblewood Dr. Park - Option 3 layout # A10723-1-C1 | J08568 

New World Park Solution – OPTION A

**Senior Playground** 

**Senior Playground** 

New World Park Solution – OPTION A

#### **Senior Playground**

New World Park Solution – OPTION B (Natural Theme)

Junior Playground

New World Park Solution – OPTION C

Senior Playground

**Senior Playground** 

New World Park Solution – OPTION C