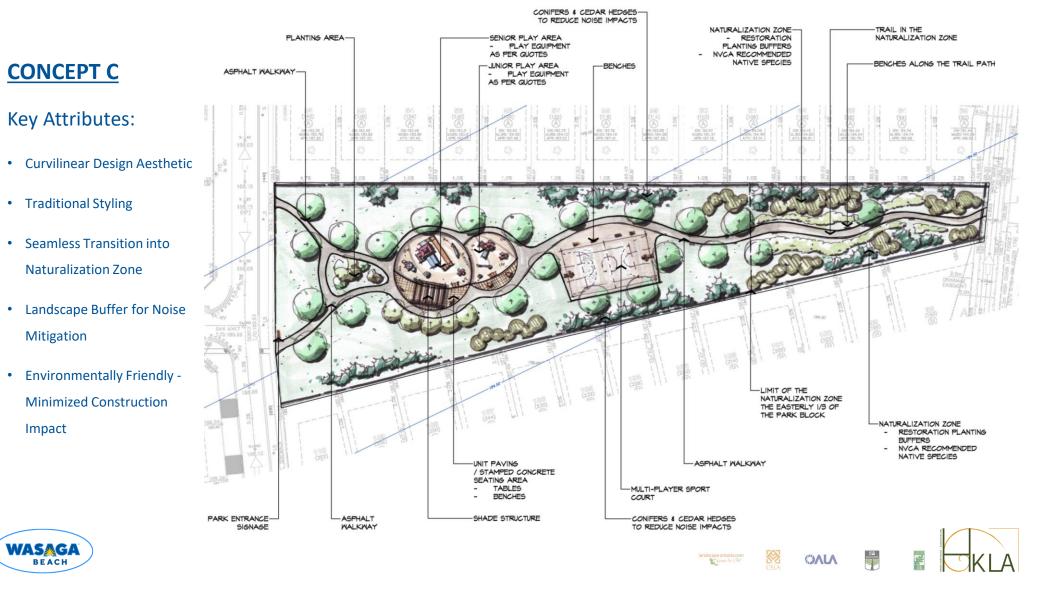

#### **PARK CONCEPT PLAN**

#### **PARK CONCEPT PLAN**

5

We have successfully completed the process of gathering multiple design proposals from four (4) different suppliers for the proposed playground equipment. The manufacturers are as follows:

#### **INTRODUCTION**

**Zancor - Ramblewood Drive Park** is located at Chiara Drive, Wasaga Beach, Ontario. The park block features a triangular shape and covers an area of approximately 1.0 hectare

Our objective is to create an innovative and dynamic plan that upholds the required levels of service for neighborhood parks, improves natural systems, and constructs park facilities and components with the durability to withstand substantial usage for many years into the future.

#### **INTRODUCTION**

The following facilities and elements are going to include in the Zancor - Ramblewood Drive Park:

- Circulation Systems:
  - o 3m wide Primary Trail
  - o 1.8m wide Secondary Walkway

- Community Facilities:
  - Multi-Purpose Play Court
  - Accessible Playgrounds + Play Equipment for varies age groups
    - Junior Play Area
    - Senior Play Area

- Site Furniture Improvements:
  - o Benches
  - o Tables
  - Armourstone Seating Blocks
  - Shade Structure (Provisional)
- Planting Improvements:
  - Deciduous Trees & Coniferous Trees (low maintenance)
  - o Existing vegetation enhancements

landscape ontario.com

()ALA

o Low maintenance Seeding

- Naturalization & Restoration:
  - Park Naturalization Nottawasaga Valley Conservation Authority (NVCA)
  - Easterly 1/3 of the park block

- NVCA Approved Native Planting Species
- NVCA Approved Native Species Seeding