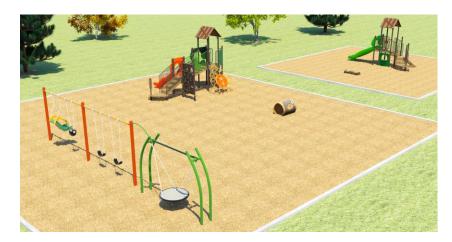

#### **Senior Playground**

New World Park Solution – OPTION B (Natural Theme)

Junior Playground

New World Park Solution – OPTION C

Senior Playground

**Senior Playground** 

New World Park Solution – OPTION C

Junior Playground

4. Openspace Solutions – OPTION B (Natural Theme)