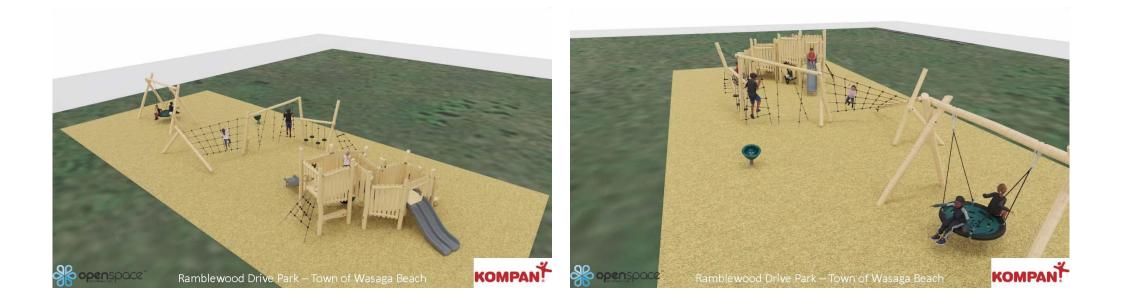

1. ABC Recreation – OPTION B

1. ABC Recreation – OPTION C (Natural Theme)

11

13

2. Blue Imp – OPTION C (Natural Theme)

Note: Site features shown (i.e. surfacing, border, landscaping, etc.) may not reflect actual scope of work and are purely conceptual