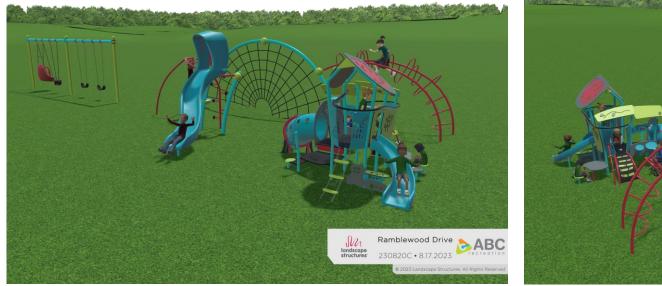

1. ABC Recreation – OPTION B

1. ABC Recreation – OPTION C (Natural Theme)

11

13

2. Blue Imp – OPTION C (Natural Theme)

Note: Site features shown (i.e. surfacing, border, landscaping, etc.) may not reflect actual scope of work and are purely conceptual