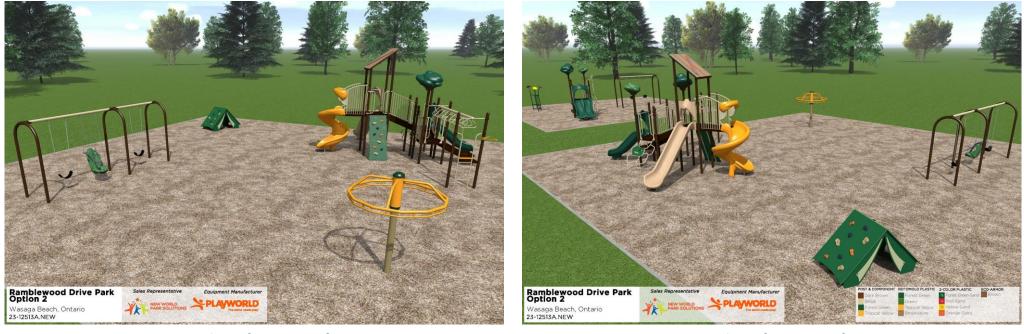

#### Junior Playground

New World Park Solution – OPTION B (Natural Theme)

#### **Senior Playground**

New World Park Solution – OPTION B (Natural Theme)

Junior Playground

New World Park Solution – OPTION C

Senior Playground

**Senior Playground** 

New World Park Solution – OPTION C