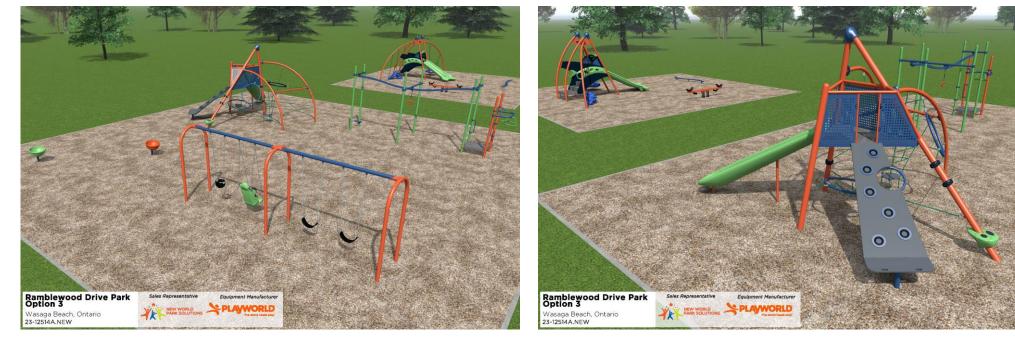

Ramblewood Dr. Park - Option 3 layout # A10723-1-C1 | J08568 

New World Park Solution – OPTION A

**Senior Playground** 

**Senior Playground** 

New World Park Solution – OPTION A

#### **Senior Playground**

New World Park Solution – OPTION B (Natural Theme)

Junior Playground

New World Park Solution – OPTION C

Senior Playground

**Senior Playground** 

New World Park Solution – OPTION C